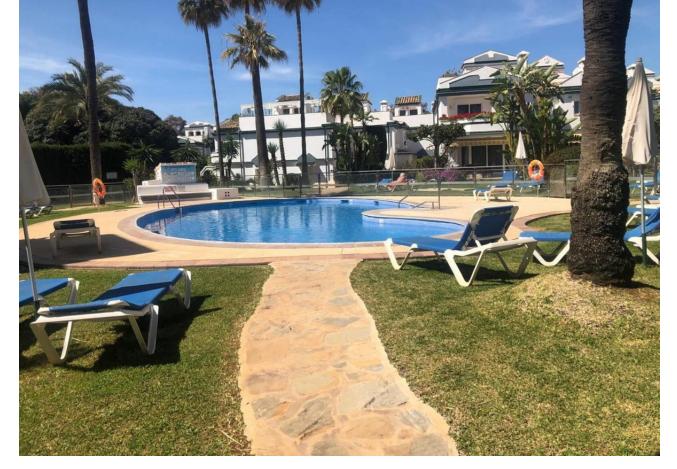

## Sales - Apartment - Estepona 635.000€

**Estepona** Apartment

Community: 5,400 EUR / year IBI: 800 EUR / year Rubbish: 186 EUR / year

2

2

119 m<sup>2</sup>

This upscale ground-floor apartment located along the prestigious New Golden Mile of Estepona, offers a combination of luxury, comfort, and stunning surroundings. Upon entry, the spacious and bright living room welcomes you, featuring a cozy fireplace and ample seating space. Large windows let in abundant natural light, opening up to a private covered terrace with a petite garden—ideal for outdoor relaxation or dining. The separate kitchen is generous in size, fully equipped with modern appliances, and has plenty of storage, making it perfect for culinary enthusiasts. A guest toilet adds convenience to the day area. The apartment includes two spacious bedrooms, each with an elegant en-suite bathroom. The rooms are tastefully decorated with built-in wardrobes for ample storage. The bathrooms feature high-end materials like marble, providing a touch of sophistication and luxury. The community is surrounded by lush subtropical gardens, creating a paradise-like atmosphere with pathways for leisurely strolls. Residents have access to fantastic amenities, including a heated swimming pool, a gym, beauty salon, and a poolside bar open throughout the year, all within a secure environment with 24-hour security. The location offers direct access to the beach while being conveniently close to local restaurants, golf courses, and various other attractions. It's just 10 minutes away from Estepona town, a 15-minute drive from Marbella and Puerto Banus, and about an hour's drive from Malaga and Gibraltar airports. This makes it an ideal home for those seeking both tranquility and access to vibrant local life.