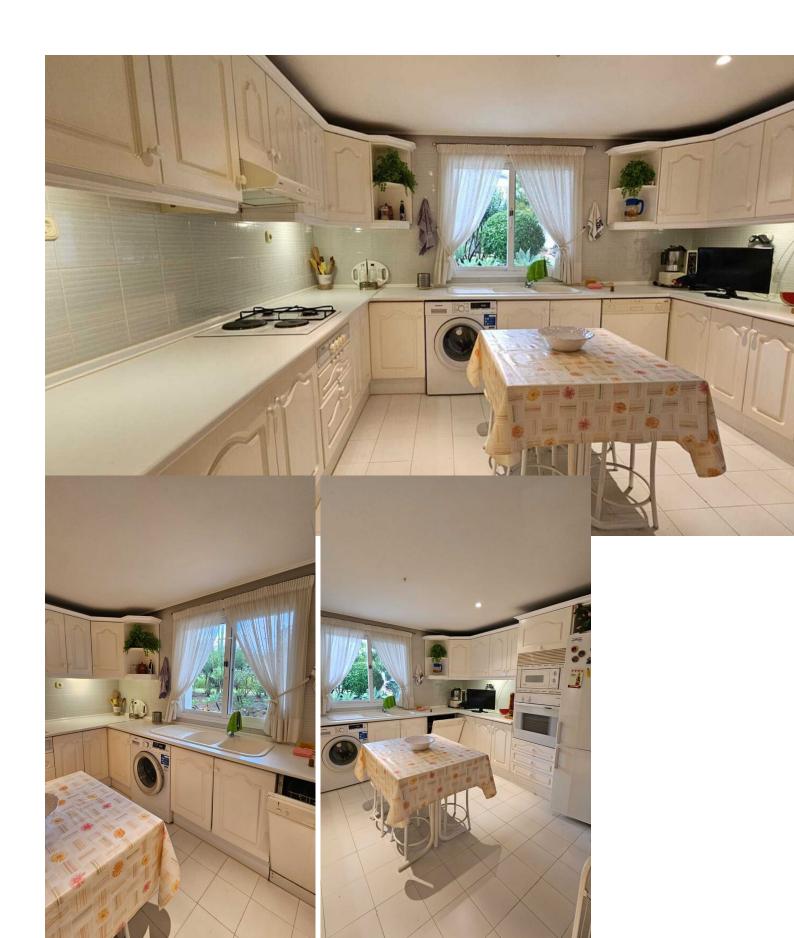

## Sales - Apartment - Estepona 635.000€

**Estepona** Apartment

Community: 5,400 EUR / year IBI: 800 EUR / year Rubbish: 186 EUR / year

2

2

119 m<sup>2</sup>

This upscale ground-floor apartment located along the prestigious New Golden Mile of Estepona, offers a combination of luxury, comfort, and stunning surroundings. Upon entry, the spacious and bright living room welcomes you, featuring a cozy fireplace and ample seating space. Large windows let in abundant natural light, opening up to a private covered terrace with a petite garden—ideal for outdoor relaxation or dining. The separate kitchen is generous in size, fully equipped with modern appliances, and has plenty of storage, making it perfect for culinary enthusiasts. A guest toilet adds convenience to the day area. The apartment includes two spacious bedrooms, each with an elegant en-suite bathroom. The rooms are tastefully decorated with built-in wardrobes for ample storage. The bathrooms feature high-end materials like marble, providing a touch of sophistication and luxury. The community is surrounded by lush subtropical gardens, creating a paradise-like atmosphere with pathways for leisurely strolls. Residents have access to fantastic amenities, including a heated swimming pool, a gym, beauty salon, and a poolside bar open throughout the year, all within a secure environment with 24-hour security. The location offers direct access to the beach while being conveniently close to local restaurants, golf courses, and various other attractions. It's just 10 minutes away from Estepona town, a 15-minute drive from Marbella and Puerto Banus, and about an hour's drive from Malaga and Gibraltar airports. This makes it an ideal home for those seeking both tranquility and access to vibrant local life.