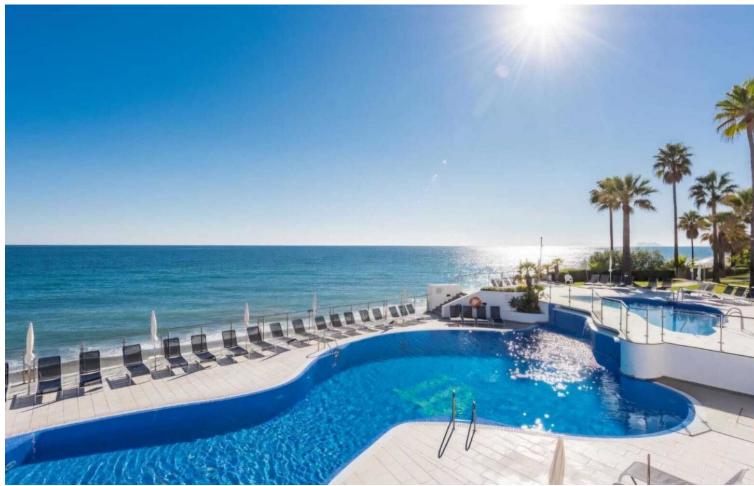

## Sales - Apartment - Estepona 635.000€

**Estepona** Apartment

Community: 5,400 EUR / year IBI: 800 EUR / year Rubbish: 186 EUR / year

2

2

119 m<sup>2</sup>

This upscale ground-floor apartment located along the prestigious New Golden Mile of Estepona, offers a combination of luxury, comfort, and stunning surroundings. Upon entry, the spacious and bright living room welcomes you, featuring a cozy fireplace and ample seating space. Large windows let in abundant natural light, opening up to a private covered terrace with a petite garden—ideal for outdoor relaxation or dining. The separate kitchen is generous in size, fully equipped with modern appliances, and has plenty of storage, making it perfect for culinary enthusiasts. A guest toilet adds convenience to the day area. The apartment includes two spacious bedrooms, each with an elegant en-suite bathroom. The rooms are tastefully decorated with built-in wardrobes for ample storage. The bathrooms feature high-end materials like marble, providing a touch of sophistication and luxury. The community is surrounded by lush subtropical gardens, creating a paradise-like atmosphere with pathways for leisurely strolls. Residents have access to fantastic amenities, including a heated swimming pool, a gym, beauty salon, and a poolside bar open throughout the year, all within a secure environment with 24-hour security. The location offers direct access to the beach while being conveniently close to local restaurants, golf courses, and various other attractions. It's just 10 minutes away from Estepona town, a 15-minute drive from Marbella and Puerto Banus, and about an hour's drive from Malaga and Gibraltar airports. This makes it an ideal home for those seeking both tranquility and access to vibrant local life.