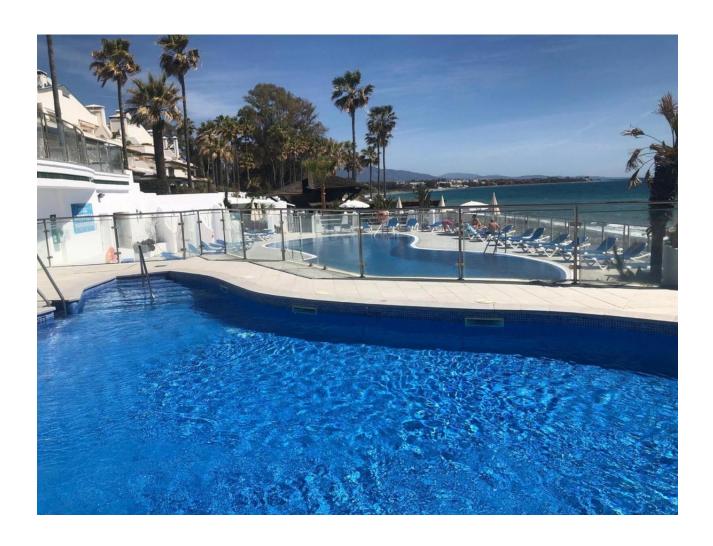

## Sales - Apartment - Estepona 635.000€

**Estepona** Apartment

Community: 5,400 EUR / year IBI: 800 EUR / year Rubbish: 186 EUR / year

2

2

119 m<sup>2</sup>

This upscale ground-floor apartment located along the prestigious New Golden Mile of Estepona, offers a combination of luxury, comfort, and stunning surroundings. Upon entry, the spacious and bright living room welcomes you, featuring a cozy fireplace and ample seating space. Large windows let in abundant natural light, opening up to a private covered terrace with a petite garden—ideal for outdoor relaxation or dining. The separate kitchen is generous in size, fully equipped with modern appliances, and has plenty of storage, making it perfect for culinary enthusiasts. A guest toilet adds convenience to the day area. The apartment includes two spacious bedrooms, each with an elegant en-suite bathroom. The rooms are tastefully decorated with built-in wardrobes for ample storage. The bathrooms feature high-end materials like marble, providing a touch of sophistication and luxury. The community is surrounded by lush subtropical gardens, creating a paradise-like atmosphere with pathways for leisurely strolls. Residents have access to fantastic amenities, including a heated swimming pool, a gym, beauty salon, and a poolside bar open throughout the year, all within a secure environment with 24-hour security. The location offers direct access to the beach while being conveniently close to local restaurants, golf courses, and various other attractions. It's just 10 minutes away from Estepona town, a 15-minute drive from Marbella and Puerto Banus, and about an hour's drive from Malaga and Gibraltar airports. This makes it an ideal home for those seeking both tranquility and access to vibrant local life.