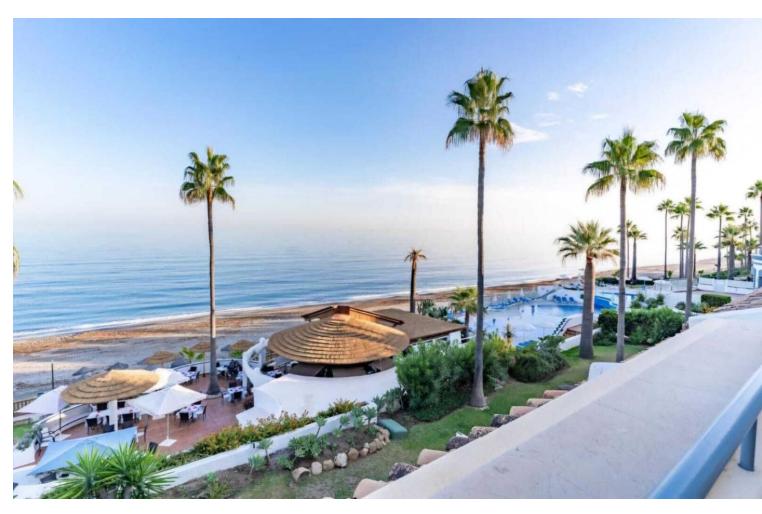

## Sales - Apartment - Estepona 635.000€

**Estepona** Apartment

Community: 5,400 EUR / year IBI: 800 EUR / year Rubbish: 186 EUR / year

2

2

119 m<sup>2</sup>

This upscale ground-floor apartment located along the prestigious New Golden Mile of Estepona, offers a combination of luxury, comfort, and stunning surroundings. Upon entry, the spacious and bright living room welcomes you, featuring a cozy fireplace and ample seating space. Large windows let in abundant natural light, opening up to a private covered terrace with a petite garden—ideal for outdoor relaxation or dining. The separate kitchen is generous in size, fully equipped with modern appliances, and has plenty of storage, making it perfect for culinary enthusiasts. A guest toilet adds convenience to the day area. The apartment includes two spacious bedrooms, each with an elegant en-suite bathroom. The rooms are tastefully decorated with built-in wardrobes for ample storage. The bathrooms feature high-end materials like marble, providing a touch of sophistication and luxury. The community is surrounded by lush subtropical gardens, creating a paradise-like atmosphere with pathways for leisurely strolls. Residents have access to fantastic amenities, including a heated swimming pool, a gym, beauty salon, and a poolside bar open throughout the year, all within a secure environment with 24-hour security. The location offers direct access to the beach while being conveniently close to local restaurants, golf courses, and various other attractions. It's just 10 minutes away from Estepona town, a 15-minute drive from Marbella and Puerto Banus, and about an hour's drive from Malaga and Gibraltar airports. This makes it an ideal home for those seeking both tranquility and access to vibrant local life.