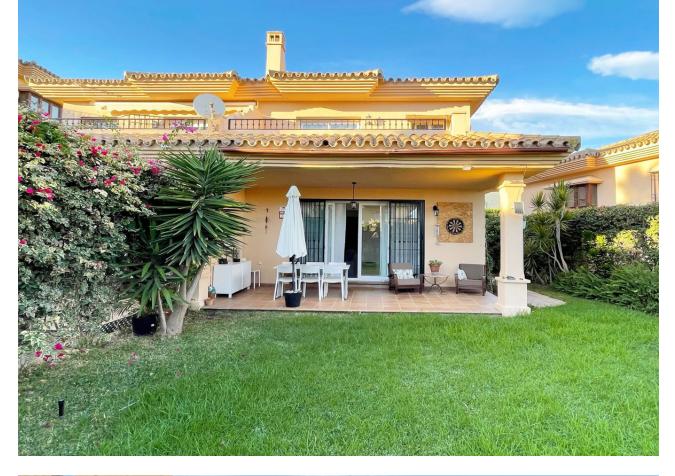

## Community: 1,800 EUR / year

Semi-Detached Villa in Riviera del Sol – With everything you need to live comfortably! This two-story chalet combines spaciousness, comfort and luxury. On the ground floor you will find a spacious living-dining room, a fully equipped kitchen with Siemens appliances, a toilet, a storage room and access to a 12-meter porch that overlooks a charming private garden, whose maintenance is included in the price. The garden area also has a barbecue, ideal for enjoying outdoor gatherings. The upper floor houses three double bedrooms and two full bathrooms, with the main one en suite, which has both a shower tray and a bathtub. In addition, the master bedroom has access to two terraces with unobstructed views of Riviera del Sol, perfect for enjoying the tranquility of the area. The chalet is equipped with an osmosis system in the kitchen, alarm, electronic thermos, 60-inch screen and individual air conditioning in all rooms. In addition, it is located very close to golf courses and has been built to excellent quality. Don't miss the opportunity to live in a place that has everything for your comfort and lifestyle.