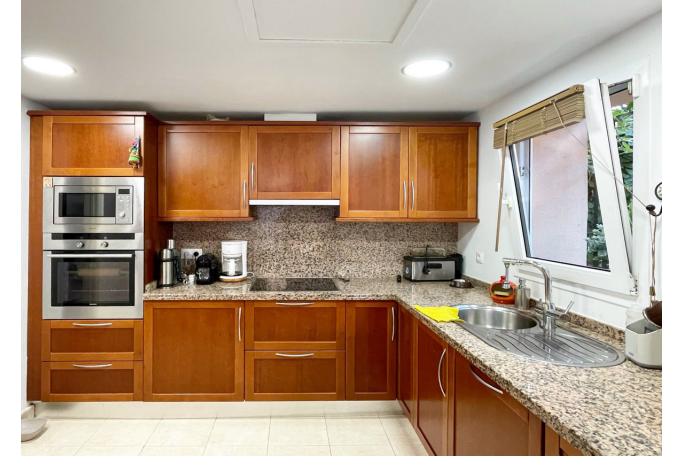

## Community: 1,800 EUR / year

Semi-Detached Villa in Riviera del Sol – With everything you need to live comfortably! This two-story chalet combines spaciousness, comfort and luxury. On the ground floor you will find a spacious living-dining room, a fully equipped kitchen with Siemens appliances, a toilet, a storage room and access to a 12-meter porch that overlooks a charming private garden, whose maintenance is included in the price. The garden area also has a barbecue, ideal for enjoying outdoor gatherings. The upper floor houses three double bedrooms and two full bathrooms, with the main one en suite, which has both a shower tray and a bathtub. In addition, the master bedroom has access to two terraces with unobstructed views of Riviera del Sol, perfect for enjoying the tranquility of the area. The chalet is equipped with an osmosis system in the kitchen, alarm, electronic thermos, 60-inch screen and individual air conditioning in all rooms. In addition, it is located very close to golf courses and has been built to excellent quality. Don't miss the opportunity to live in a place that has everything for your comfort and lifestyle.

Kitchen Y Fully Fitted Climate Control Hot A/C Fireplace Garden

Communal