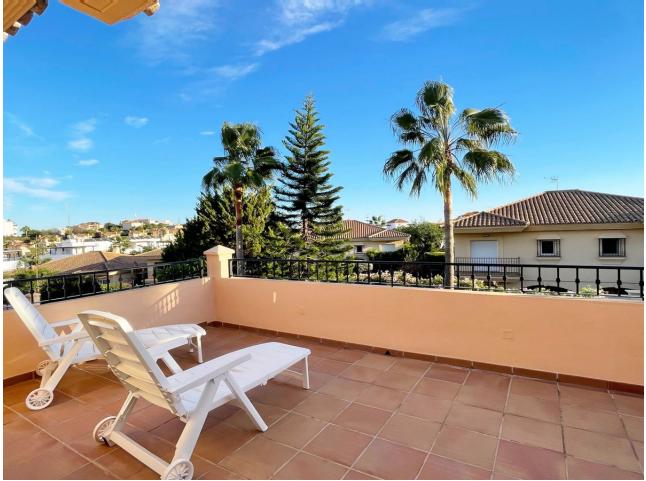

## Community: 1,800 EUR / year

Semi-Detached Villa in Riviera del Sol – With everything you need to live comfortably! This two-story chalet combines spaciousness, comfort and luxury. On the ground floor you will find a spacious living-dining room, a fully equipped kitchen with Siemens appliances, a toilet, a storage room and access to a 12-meter porch that overlooks a charming private garden, whose maintenance is included in the price. The garden area also has a barbecue, ideal for enjoying outdoor gatherings. The upper floor houses three double bedrooms and two full bathrooms, with the main one en suite, which has both a shower tray and a bathtub. In addition, the master bedroom has access to two terraces with unobstructed views of Riviera del Sol, perfect for enjoying the tranquility of the area. The chalet is equipped with an osmosis system in the kitchen, alarm, electronic thermos, 60-inch screen and individual air conditioning in all rooms. In addition, it is located very close to golf courses and has been built to excellent quality. Don't miss the opportunity to live in a place that has everything for your comfort and lifestyle.

150 m2

Setting Vrbanisation

Features Fitted Wardrobes Private Terrace Utility Room Ensuite Bathroom Marble Flooring

Security Gated Complex Entry Phone Orientation
South West

Furniture ✓ Fully Furnished

Parking Garage Condition Excellent