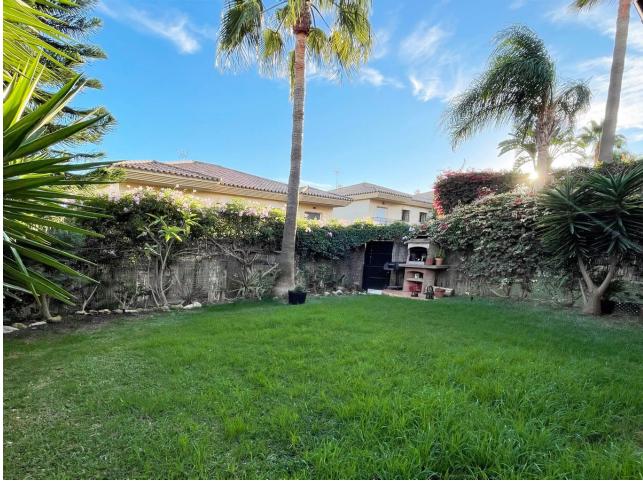

## Community: 1,800 EUR / year

Semi-Detached Villa in Riviera del Sol – With everything you need to live comfortably! This two-story chalet combines spaciousness, comfort and luxury. On the ground floor you will find a spacious living-dining room, a fully equipped kitchen with Siemens appliances, a toilet, a storage room and access to a 12-meter porch that overlooks a charming private garden, whose maintenance is included in the price. The garden area also has a barbecue, ideal for enjoying outdoor gatherings. The upper floor houses three double bedrooms and two full bathrooms, with the main one en suite, which has both a shower tray and a bathtub. In addition, the master bedroom has access to two terraces with unobstructed views of Riviera del Sol, perfect for enjoying the tranquility of the area. The chalet is equipped with an osmosis system in the kitchen, alarm, electronic thermos, 60-inch screen and individual air conditioning in all rooms. In addition, it is located very close to golf courses and has been built to excellent quality. Don't miss the opportunity to live in a place that has everything for your comfort and lifestyle.

Kitchen Y Fully Fitted Climate Control Hot A/C Fireplace Garden

Communal