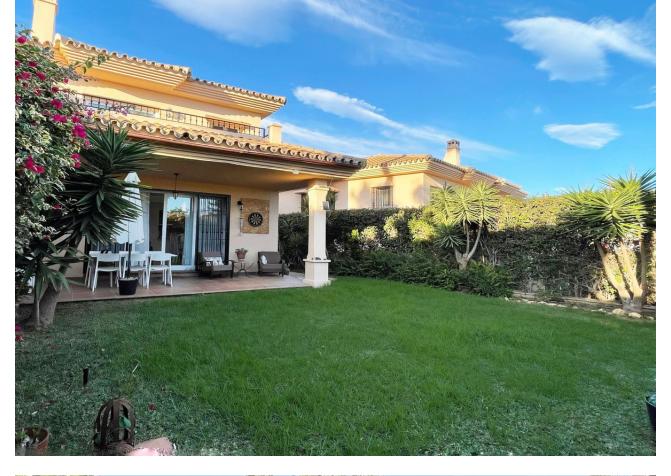

## Community: 1,800 EUR / year

Semi-Detached Villa in Riviera del Sol – With everything you need to live comfortably! This two-story chalet combines spaciousness, comfort and luxury. On the ground floor you will find a spacious living-dining room, a fully equipped kitchen with Siemens appliances, a toilet, a storage room and access to a 12-meter porch that overlooks a charming private garden, whose maintenance is included in the price. The garden area also has a barbecue, ideal for enjoying outdoor gatherings. The upper floor houses three double bedrooms and two full bathrooms, with the main one en suite, which has both a shower tray and a bathtub. In addition, the master bedroom has access to two terraces with unobstructed views of Riviera del Sol, perfect for enjoying the tranquility of the area. The chalet is equipped with an osmosis system in the kitchen, alarm, electronic thermos, 60-inch screen and individual air conditioning in all rooms. In addition, it is located very close to golf courses and has been built to excellent quality. Don't miss the opportunity to live in a place that has everything for your comfort and lifestyle.