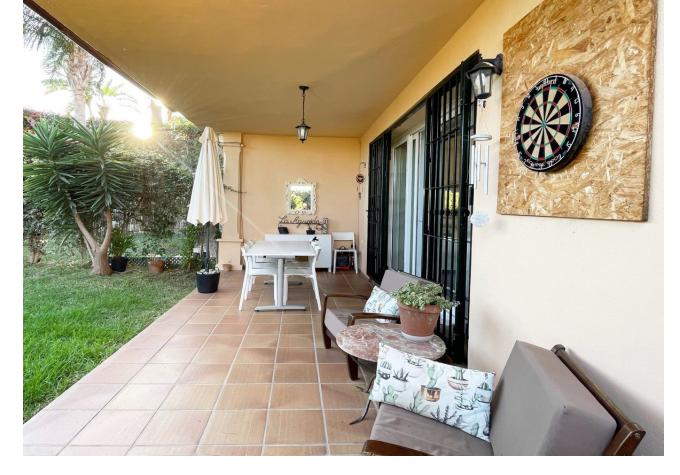

## Community: 1,800 EUR / year

Semi-Detached Villa in Riviera del Sol – With everything you need to live comfortably! This two-story chalet combines spaciousness, comfort and luxury. On the ground floor you will find a spacious living-dining room, a fully equipped kitchen with Siemens appliances, a toilet, a storage room and access to a 12-meter porch that overlooks a charming private garden, whose maintenance is included in the price. The garden area also has a barbecue, ideal for enjoying outdoor gatherings. The upper floor houses three double bedrooms and two full bathrooms, with the main one en suite, which has both a shower tray and a bathtub. In addition, the master bedroom has access to two terraces with unobstructed views of Riviera del Sol, perfect for enjoying the tranquility of the area. The chalet is equipped with an osmosis system in the kitchen, alarm, electronic thermos, 60-inch screen and individual air conditioning in all rooms. In addition, it is located very close to golf courses and has been built to excellent quality. Don't miss the opportunity to live in a place that has everything for your comfort and lifestyle.