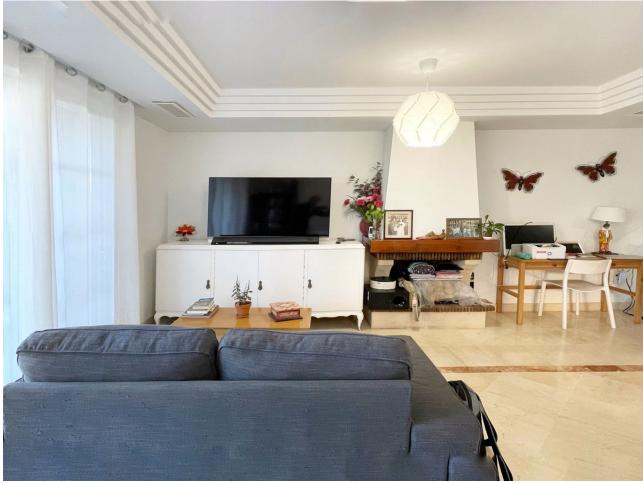

## Community: 1,800 EUR / year

Semi-Detached Villa in Riviera del Sol – With everything you need to live comfortably! This two-story chalet combines spaciousness, comfort and luxury. On the ground floor you will find a spacious living-dining room, a fully equipped kitchen with Siemens appliances, a toilet, a storage room and access to a 12-meter porch that overlooks a charming private garden, whose maintenance is included in the price. The garden area also has a barbecue, ideal for enjoying outdoor gatherings. The upper floor houses three double bedrooms and two full bathrooms, with the main one en suite, which has both a shower tray and a bathtub. In addition, the master bedroom has access to two terraces with unobstructed views of Riviera del Sol, perfect for enjoying the tranquility of the area. The chalet is equipped with an osmosis system in the kitchen, alarm, electronic thermos, 60-inch screen and individual air conditioning in all rooms. In addition, it is located very close to golf courses and has been built to excellent quality. Don't miss the opportunity to live in a place that has everything for your comfort and lifestyle.

Kitchen Y Fully Fitted Climate Control Hot A/C Fireplace Garden

Communal