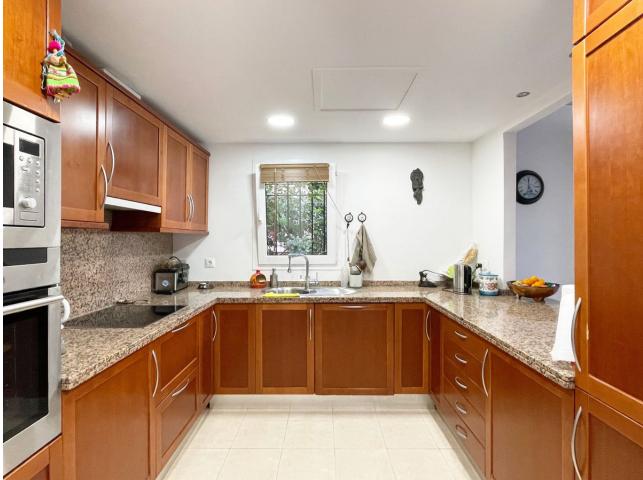

## Community: 1,800 EUR / year

Semi-Detached Villa in Riviera del Sol – With everything you need to live comfortably! This two-story chalet combines spaciousness, comfort and luxury. On the ground floor you will find a spacious living-dining room, a fully equipped kitchen with Siemens appliances, a toilet, a storage room and access to a 12-meter porch that overlooks a charming private garden, whose maintenance is included in the price. The garden area also has a barbecue, ideal for enjoying outdoor gatherings. The upper floor houses three double bedrooms and two full bathrooms, with the main one en suite, which has both a shower tray and a bathtub. In addition, the master bedroom has access to two terraces with unobstructed views of Riviera del Sol, perfect for enjoying the tranquility of the area. The chalet is equipped with an osmosis system in the kitchen, alarm, electronic thermos, 60-inch screen and individual air conditioning in all rooms. In addition, it is located very close to golf courses and has been built to excellent quality. Don't miss the opportunity to live in a place that has everything for your comfort and lifestyle.

Kitchen Y Fully Fitted Climate Control Hot A/C Fireplace Garden

Communal