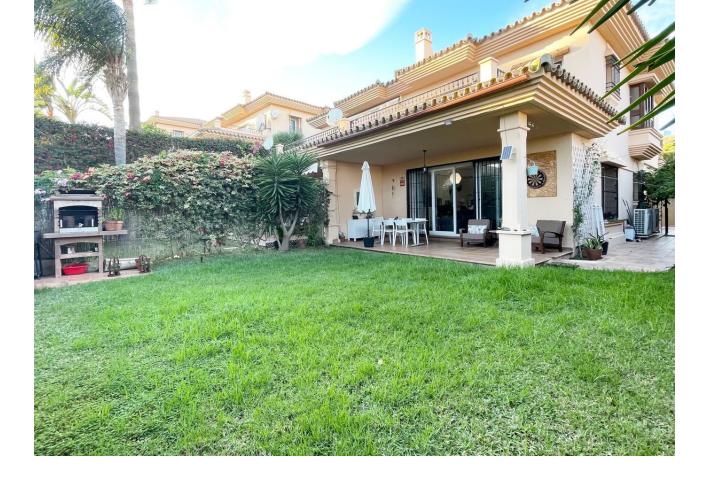

## Community: 1,800 EUR / year

Semi-Detached Villa in Riviera del Sol – With everything you need to live comfortably! This two-story chalet combines spaciousness, comfort and luxury. On the ground floor you will find a spacious living-dining room, a fully equipped kitchen with Siemens appliances, a toilet, a storage room and access to a 12-meter porch that overlooks a charming private garden, whose maintenance is included in the price. The garden area also has a barbecue, ideal for enjoying outdoor gatherings. The upper floor houses three double bedrooms and two full bathrooms, with the main one en suite, which has both a shower tray and a bathtub. In addition, the master bedroom has access to two terraces with unobstructed views of Riviera del Sol, perfect for enjoying the tranquility of the area. The chalet is equipped with an osmosis system in the kitchen, alarm, electronic thermos, 60-inch screen and individual air conditioning in all rooms. In addition, it is located very close to golf courses and has been built to excellent quality. Don't miss the opportunity to live in a place that has everything for your comfort and lifestyle.

Kitchen Y Fully Fitted Climate Control Hot A/C Fireplace Garden

Communal