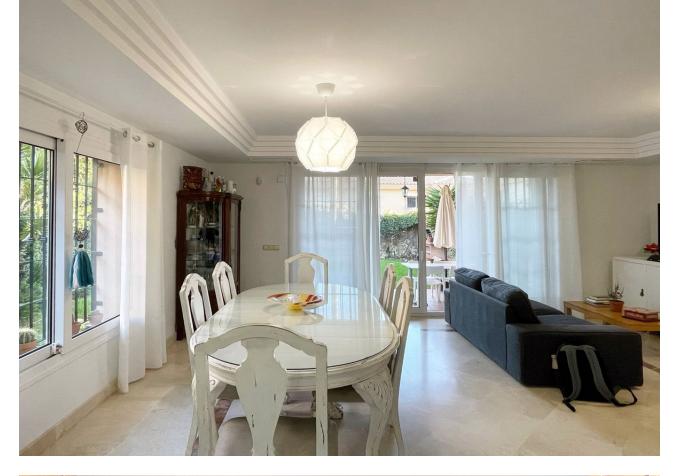

## Community: 1,800 EUR / year

Semi-Detached Villa in Riviera del Sol – With everything you need to live comfortably! This two-story chalet combines spaciousness, comfort and luxury. On the ground floor you will find a spacious living-dining room, a fully equipped kitchen with Siemens appliances, a toilet, a storage room and access to a 12-meter porch that overlooks a charming private garden, whose maintenance is included in the price. The garden area also has a barbecue, ideal for enjoying outdoor gatherings. The upper floor houses three double bedrooms and two full bathrooms, with the main one en suite, which has both a shower tray and a bathtub. In addition, the master bedroom has access to two terraces with unobstructed views of Riviera del Sol, perfect for enjoying the tranquility of the area. The chalet is equipped with an osmosis system in the kitchen, alarm, electronic thermos, 60-inch screen and individual air conditioning in all rooms. In addition, it is located very close to golf courses and has been built to excellent quality. Don't miss the opportunity to live in a place that has everything for your comfort and lifestyle.