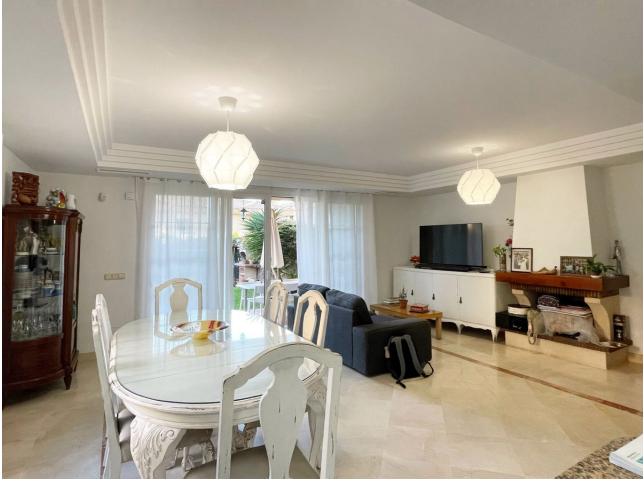

## Community: 1,800 EUR / year

Semi-Detached Villa in Riviera del Sol – With everything you need to live comfortably! This two-story chalet combines spaciousness, comfort and luxury. On the ground floor you will find a spacious living-dining room, a fully equipped kitchen with Siemens appliances, a toilet, a storage room and access to a 12-meter porch that overlooks a charming private garden, whose maintenance is included in the price. The garden area also has a barbecue, ideal for enjoying outdoor gatherings. The upper floor houses three double bedrooms and two full bathrooms, with the main one en suite, which has both a shower tray and a bathtub. In addition, the master bedroom has access to two terraces with unobstructed views of Riviera del Sol, perfect for enjoying the tranquility of the area. The chalet is equipped with an osmosis system in the kitchen, alarm, electronic thermos, 60-inch screen and individual air conditioning in all rooms. In addition, it is located very close to golf courses and has been built to excellent quality. Don't miss the opportunity to live in a place that has everything for your comfort and lifestyle.