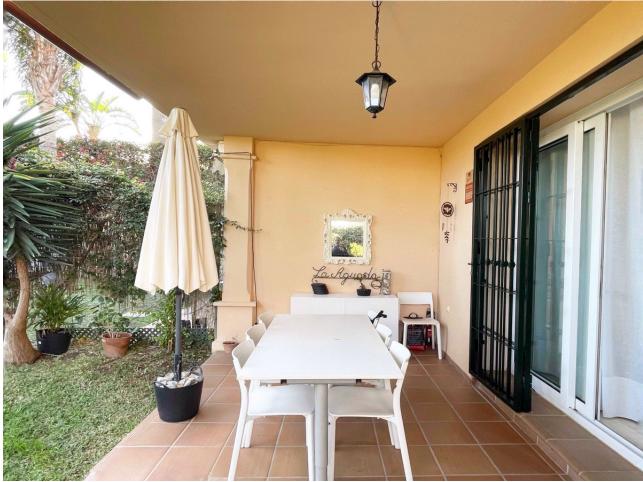

## Community: 1,800 EUR / year

Semi-Detached Villa in Riviera del Sol – With everything you need to live comfortably! This two-story chalet combines spaciousness, comfort and luxury. On the ground floor you will find a spacious living-dining room, a fully equipped kitchen with Siemens appliances, a toilet, a storage room and access to a 12-meter porch that overlooks a charming private garden, whose maintenance is included in the price. The garden area also has a barbecue, ideal for enjoying outdoor gatherings. The upper floor houses three double bedrooms and two full bathrooms, with the main one en suite, which has both a shower tray and a bathtub. In addition, the master bedroom has access to two terraces with unobstructed views of Riviera del Sol, perfect for enjoying the tranquility of the area. The chalet is equipped with an osmosis system in the kitchen, alarm, electronic thermos, 60-inch screen and individual air conditioning in all rooms. In addition, it is located very close to golf courses and has been built to excellent quality. Don't miss the opportunity to live in a place that has everything for your comfort and lifestyle.