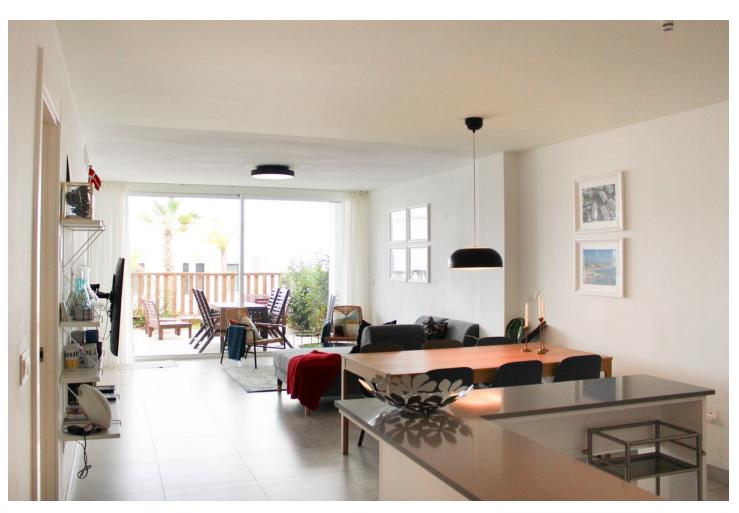

## Sales - Apartment - La Cala de Mijas **549.000€**

Community: 2,880 EUR / year IBI: 637 EUR / year Rubbish: 60 EUR / year

3

2

155 m2

20 m2

Modern bright three bedroom apartment in exclusive gated community. Minutes away from renowned golf clubs Calanova Golf, Miraflores Golf, Santana Golf and Chaparral Golf Club. Just five minutes from La Cala with shops, supermarkets, restaurants, bars, sandy beaches and popular beach clubs. Strategically located in the middle of Costa Del Sol, only 25 minutes from Malaga airport, 15 minutes from Fuengirola and 25 minutes from Marbella and Puerto Banús. This apartment offers you a luxury home of 155 m2 with a big bright open plan kitchen, dining and living room with panoramic double glass doors providing natural light throughout the whole apartment leading out to the sizable covered terrace with dining table and a sea-view. Completed with three elegant double bedrooms with fitted closets and two sleek bathrooms with showers. The spacious master bedroom with ensuite bathroom and walk in closet also has a panoramic double glass door out towards the private garden with lounge set and views over the majestic mountains. The luxurious residential complex has extensive green spaces with waterfalls and landscaped gardens. Completed with amenities such as three pools with sun-beds, a paddle tennis court, gym, sauna, spa, jacuzzi, 24-hour security with a concierge, kids playground and a barbecue area. Everything you need whilst being close to seaside leisure and amazing golf courses. There is also a private covered parking space and guest spaces available inside the complex, a lift and a storage room of 8,5 m2 all included in the price. A perfect vacation home for golf lovers or those who seek a calm and luxurious home by the coast. Good investment with high possibilities to rent out.