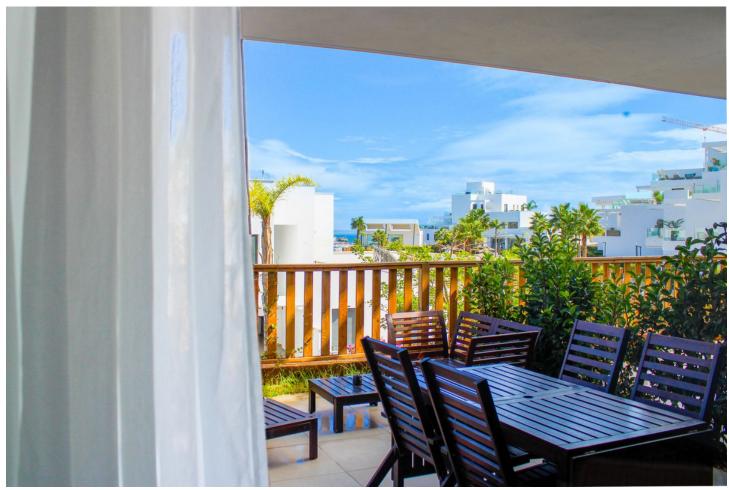

## Sales - Apartment - La Cala de Mijas **549.000€**

Community: 2,880 EUR / year IBI: 637 EUR / year Rubbish: 60 EUR / year

3

2

155 m2

20 m2

Modern bright three bedroom apartment in exclusive gated community. Minutes away from renowned golf clubs Calanova Golf, Miraflores Golf, Santana Golf and Chaparral Golf Club. Just five minutes from La Cala with shops, supermarkets, restaurants, bars, sandy beaches and popular beach clubs. Strategically located in the middle of Costa Del Sol, only 25 minutes from Malaga airport, 15 minutes from Fuengirola and 25 minutes from Marbella and Puerto Banús. This apartment offers you a luxury home of 155 m2 with a big bright open plan kitchen, dining and living room with panoramic double glass doors providing natural light throughout the whole apartment leading out to the sizable covered terrace with dining table and a sea-view. Completed with three elegant double bedrooms with fitted closets and two sleek bathrooms with showers. The spacious master bedroom with ensuite bathroom and walk in closet also has a panoramic double glass door out towards the private garden with lounge set and views over the majestic mountains. The luxurious residential complex has extensive green spaces with waterfalls and landscaped gardens. Completed with amenities such as three pools with sun-beds, a paddle tennis court, gym, sauna, spa, jacuzzi, 24-hour security with a concierge, kids playground and a barbecue area. Everything you need whilst being close to seaside leisure and amazing golf courses. There is also a private covered parking space and guest spaces available inside the complex, a lift and a storage room of 8,5 m2 all included in the price. A perfect vacation home for golf lovers or those who seek a calm and luxurious home by the coast. Good investment with high possibilities to rent out.