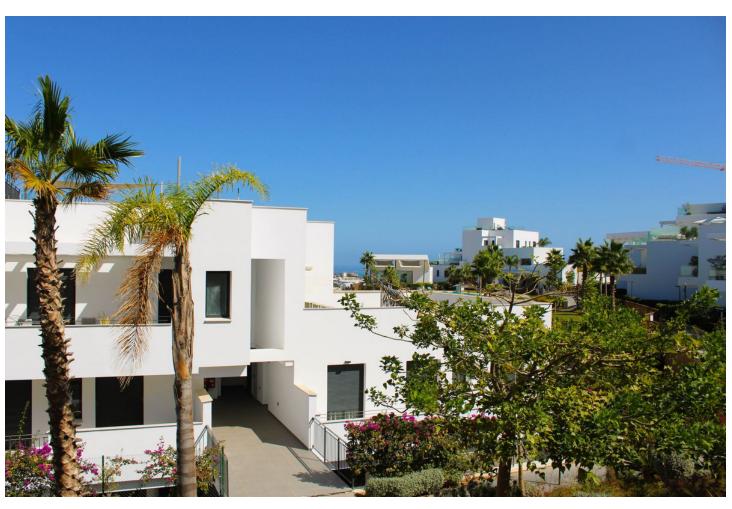

## Sales - Apartment - La Cala de Mijas **549.000€**

Community: 2,880 EUR / year IBI: 637 EUR / year Rubbish: 60 EUR / year

3

2

155 m2

20 m2

Modern bright three bedroom apartment in exclusive gated community. Minutes away from renowned golf clubs Calanova Golf, Miraflores Golf, Santana Golf and Chaparral Golf Club. Just five minutes from La Cala with shops, supermarkets, restaurants, bars, sandy beaches and popular beach clubs. Strategically located in the middle of Costa Del Sol, only 25 minutes from Malaga airport, 15 minutes from Fuengirola and 25 minutes from Marbella and Puerto Banús. This apartment offers you a luxury home of 155 m2 with a big bright open plan kitchen, dining and living room with panoramic double glass doors providing natural light throughout the whole apartment leading out to the sizable covered terrace with dining table and a sea-view. Completed with three elegant double bedrooms with fitted closets and two sleek bathrooms with showers. The spacious master bedroom with ensuite bathroom and walk in closet also has a panoramic double glass door out towards the private garden with lounge set and views over the majestic mountains. The luxurious residential complex has extensive green spaces with waterfalls and landscaped gardens. Completed with amenities such as three pools with sun-beds, a paddle tennis court, gym, sauna, spa, jacuzzi, 24-hour security with a concierge, kids playground and a barbecue area. Everything you need whilst being close to seaside leisure and amazing golf courses. There is also a private covered parking space and guest spaces available inside the complex, a lift and a storage room of 8,5 m2 all included in the price. A perfect vacation home for golf lovers or those who seek a calm and luxurious home by the coast. Good investment with high possibilities to rent out.