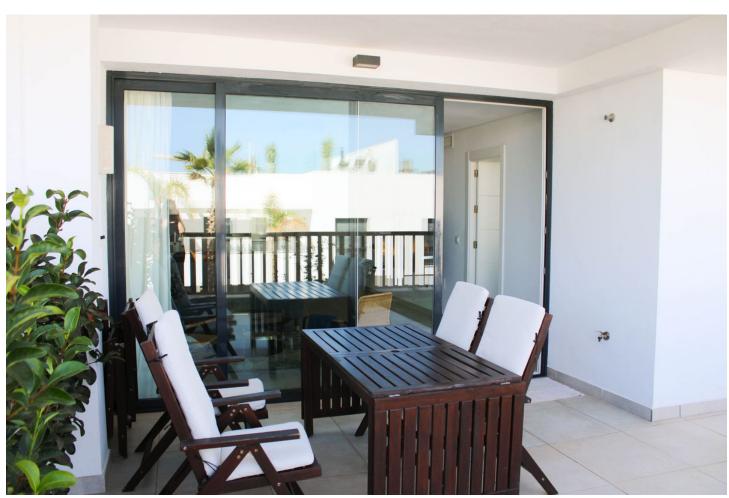

## Sales - Apartment - La Cala de Mijas **549.000€**

Community: 2,880 EUR / year IBI: 637 EUR / year Rubbish: 60 EUR / year

3

2

155 m2

20 m2

Modern bright three bedroom apartment in exclusive gated community. Minutes away from renowned golf clubs Calanova Golf, Miraflores Golf, Santana Golf and Chaparral Golf Club. Just five minutes from La Cala with shops, supermarkets, restaurants, bars, sandy beaches and popular beach clubs. Strategically located in the middle of Costa Del Sol, only 25 minutes from Malaga airport, 15 minutes from Fuengirola and 25 minutes from Marbella and Puerto Banús. This apartment offers you a luxury home of 155 m2 with a big bright open plan kitchen, dining and living room with panoramic double glass doors providing natural light throughout the whole apartment leading out to the sizable covered terrace with dining table and a sea-view. Completed with three elegant double bedrooms with fitted closets and two sleek bathrooms with showers. The spacious master bedroom with ensuite bathroom and walk in closet also has a panoramic double glass door out towards the private garden with lounge set and views over the majestic mountains. The luxurious residential complex has extensive green spaces with waterfalls and landscaped gardens. Completed with amenities such as three pools with sun-beds, a paddle tennis court, gym, sauna, spa, jacuzzi, 24-hour security with a concierge, kids playground and a barbecue area. Everything you need whilst being close to seaside leisure and amazing golf courses. There is also a private covered parking space and guest spaces available inside the complex, a lift and a storage room of 8,5 m2 all included in the price. A perfect vacation home for golf lovers or those who seek a calm and luxurious home by the coast. Good investment with high possibilities to rent out.