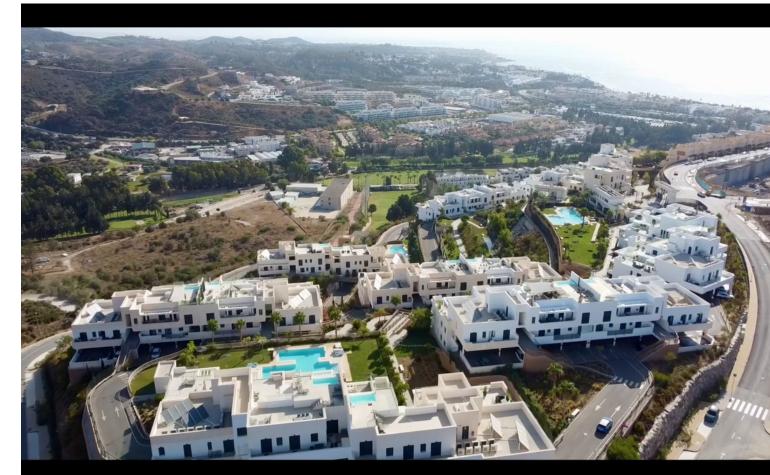

## Sales - Apartment - La Cala de Mijas **549.000€**

Community: 2,880 EUR / year IBI: 637 EUR / year Rubbish: 60 EUR / year

3

2

155 m2

20 m2

Modern bright three bedroom apartment in exclusive gated community. Minutes away from renowned golf clubs Calanova Golf, Miraflores Golf, Santana Golf and Chaparral Golf Club. Just five minutes from La Cala with shops, supermarkets, restaurants, bars, sandy beaches and popular beach clubs. Strategically located in the middle of Costa Del Sol, only 25 minutes from Malaga airport, 15 minutes from Fuengirola and 25 minutes from Marbella and Puerto Banús. This apartment offers you a luxury home of 155 m2 with a big bright open plan kitchen, dining and living room with panoramic double glass doors providing natural light throughout the whole apartment leading out to the sizable covered terrace with dining table and a sea-view. Completed with three elegant double bedrooms with fitted closets and two sleek bathrooms with showers. The spacious master bedroom with ensuite bathroom and walk in closet also has a panoramic double glass door out towards the private garden with lounge set and views over the majestic mountains. The luxurious residential complex has extensive green spaces with waterfalls and landscaped gardens. Completed with amenities such as three pools with sun-beds, a paddle tennis court, gym, sauna, spa, jacuzzi, 24-hour security with a concierge, kids playground and a barbecue area. Everything you need whilst being close to seaside leisure and amazing golf courses. There is also a private covered parking space and guest spaces available inside the complex, a lift and a storage room of 8,5 m2 all included in the price. A perfect vacation home for golf lovers or those who seek a calm and luxurious home by the coast. Good investment with high possibilities to rent out.