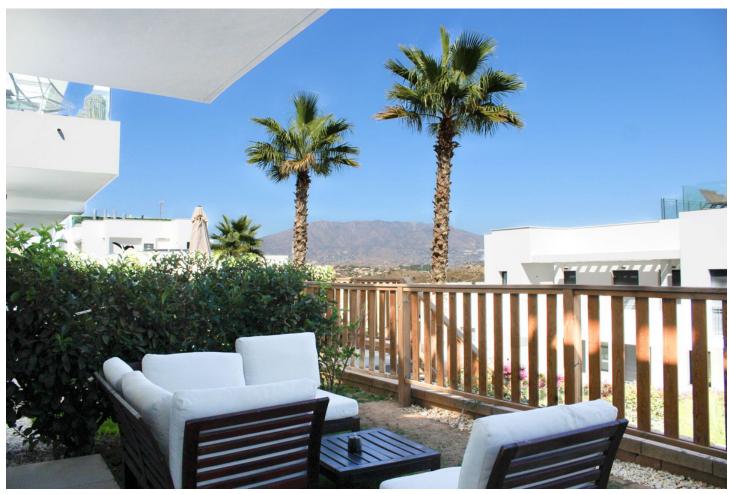

## Sales - Apartment - La Cala de Mijas **549.000€**

Community: 2,880 EUR / year IBI: 637 EUR / year Rubbish: 60 EUR / year

3

2

155 m2

20 m2

Modern bright three bedroom apartment in exclusive gated community. Minutes away from renowned golf clubs Calanova Golf, Miraflores Golf, Santana Golf and Chaparral Golf Club. Just five minutes from La Cala with shops, supermarkets, restaurants, bars, sandy beaches and popular beach clubs. Strategically located in the middle of Costa Del Sol, only 25 minutes from Malaga airport, 15 minutes from Fuengirola and 25 minutes from Marbella and Puerto Banús. This apartment offers you a luxury home of 155 m2 with a big bright open plan kitchen, dining and living room with panoramic double glass doors providing natural light throughout the whole apartment leading out to the sizable covered terrace with dining table and a sea-view. Completed with three elegant double bedrooms with fitted closets and two sleek bathrooms with showers. The spacious master bedroom with ensuite bathroom and walk in closet also has a panoramic double glass door out towards the private garden with lounge set and views over the majestic mountains. The luxurious residential complex has extensive green spaces with waterfalls and landscaped gardens. Completed with amenities such as three pools with sun-beds, a paddle tennis court, gym, sauna, spa, jacuzzi, 24-hour security with a concierge, kids playground and a barbecue area. Everything you need whilst being close to seaside leisure and amazing golf courses. There is also a private covered parking space and guest spaces available inside the complex, a lift and a storage room of 8,5 m2 all included in the price. A perfect vacation home for golf lovers or those who seek a calm and luxurious home by the coast. Good investment with high possibilities to rent out.