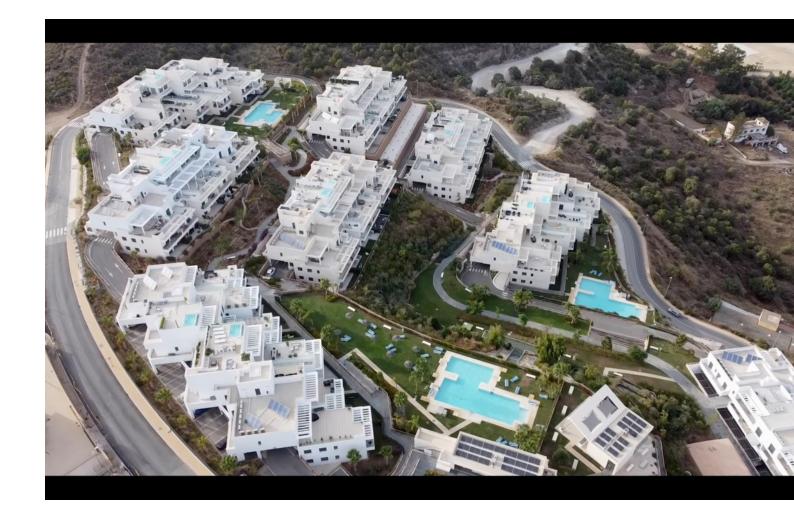

## Sales - Apartment - La Cala de Mijas **549.000€**

Community: 2,880 EUR / year IBI: 637 EUR / year Rubbish: 60 EUR / year

3

2

155 m2

20 m2

Modern bright three bedroom apartment in exclusive gated community. Minutes away from renowned golf clubs Calanova Golf, Miraflores Golf, Santana Golf and Chaparral Golf Club. Just five minutes from La Cala with shops, supermarkets, restaurants, bars, sandy beaches and popular beach clubs. Strategically located in the middle of Costa Del Sol, only 25 minutes from Malaga airport, 15 minutes from Fuengirola and 25 minutes from Marbella and Puerto Banús. This apartment offers you a luxury home of 155 m2 with a big bright open plan kitchen, dining and living room with panoramic double glass doors providing natural light throughout the whole apartment leading out to the sizable covered terrace with dining table and a sea-view. Completed with three elegant double bedrooms with fitted closets and two sleek bathrooms with showers. The spacious master bedroom with ensuite bathroom and walk in closet also has a panoramic double glass door out towards the private garden with lounge set and views over the majestic mountains. The luxurious residential complex has extensive green spaces with waterfalls and landscaped gardens. Completed with amenities such as three pools with sun-beds, a paddle tennis court, gym, sauna, spa, jacuzzi, 24-hour security with a concierge, kids playground and a barbecue area. Everything you need whilst being close to seaside leisure and amazing golf courses. There is also a private covered parking space and guest spaces available inside the complex, a lift and a storage room of 8,5 m2 all included in the price. A perfect vacation home for golf lovers or those who seek a calm and luxurious home by the coast. Good investment with high possibilities to rent out.