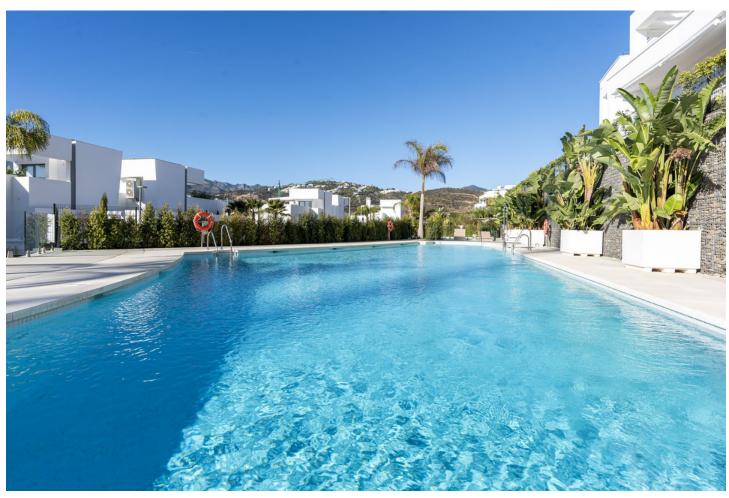

## Sales - Apartment - Santa Clara 1.595.000€

Santa Clara Apartment

Community: 9,600 EUR / year IBI: 1,901 EUR / year

4

3

166 m2

153 m<sup>2</sup>

Discover this key ready apartment in the heart of Santa Clara at Soul Marbella. Introducing a stunning 4-bedroom ground floor apartment offering the perfect blend of sophistication and comfort. Located in a brand-new Marbella development called Soul Marbella, this location is great because it is close to anything you might want, supermarkets, public transport, the hospital and under 5 min drive from the most exclusive beach clubs. Less than 10 min drive to Marbella centre and a 40 min drive from the airport. The apartment is set in a luxurious resort style urbanisation with all the amenities you would expect at a holiday resort. 2 outdoor and 1 indoor pool, spa and gym. With 24-hour security, concierge services, and proximity to essential facilities, every need is met with ease. The apartment itself is a ground floor unit with a large private garden and terrace with partly sea and mountain views. This apartment boasts a generously sized living room with a sleek, open plan modern kitchen and a separate utility room. 2 large master bedrooms with ensuite bathrooms and 2 bedrooms with a shared bathroom. All bedrooms have built in wardrobes. The apartment airconditioning and underfloor heating throughout. The property also has 2 private, underground, parking spaces and a large storage room. Amenities: - 24 hours security - Gated community - Concierge services - Daily cleaning communal areas - Gardener - 2 outdoor pools - 1 indoor pool - Gym - Spa with sauna and steam room - Zero gravity treatment - Aromatherapy showers - Cafetaria - Use of electrical bikes - Electrical car charge points