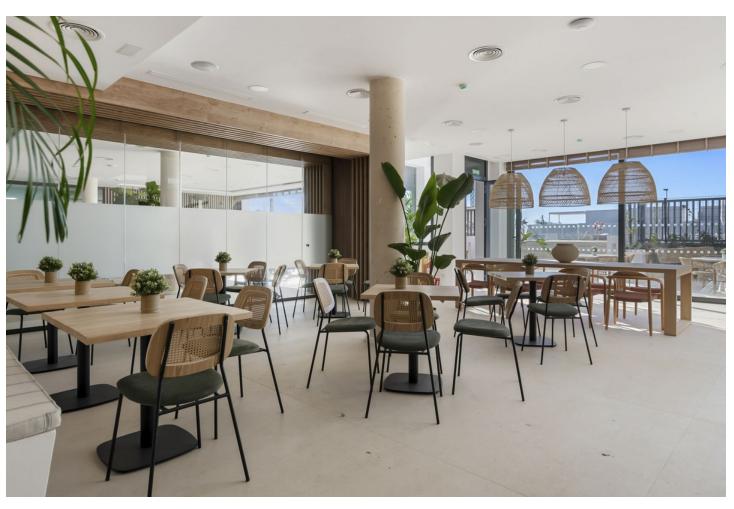

## Sales - Apartment - Santa Clara 1.595.000€

Santa Clara Apartment

Community: 9,600 EUR / year IBI: 1,901 EUR / year

4

3

166 m2

153 m<sup>2</sup>

Discover this key ready apartment in the heart of Santa Clara at Soul Marbella. Introducing a stunning 4-bedroom ground floor apartment offering the perfect blend of sophistication and comfort. Located in a brand-new Marbella development called Soul Marbella, this location is great because it is close to anything you might want, supermarkets, public transport, the hospital and under 5 min drive from the most exclusive beach clubs. Less than 10 min drive to Marbella centre and a 40 min drive from the airport. The apartment is set in a luxurious resort style urbanisation with all the amenities you would expect at a holiday resort. 2 outdoor and 1 indoor pool, spa and gym. With 24-hour security, concierge services, and proximity to essential facilities, every need is met with ease. The apartment itself is a ground floor unit with a large private garden and terrace with partly sea and mountain views. This apartment boasts a generously sized living room with a sleek, open plan modern kitchen and a separate utility room. 2 large master bedrooms with ensuite bathrooms and 2 bedrooms with a shared bathroom. All bedrooms have built in wardrobes. The apartment airconditioning and underfloor heating throughout. The property also has 2 private, underground, parking spaces and a large storage room. Amenities: - 24 hours security - Gated community - Concierge services - Daily cleaning communal areas - Gardener - 2 outdoor pools - 1 indoor pool - Gym - Spa with sauna and steam room - Zero gravity treatment - Aromatherapy showers - Cafetaria - Use of electrical bikes - Electrical car charge points