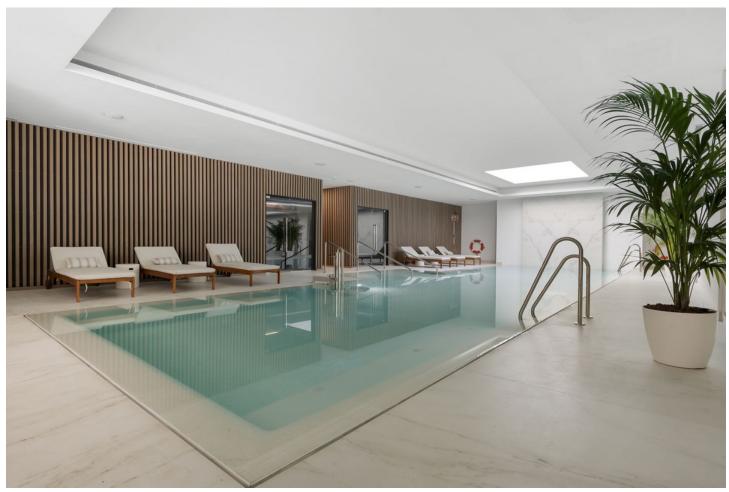

## Sales - Apartment - Santa Clara 1.595.000€

Santa Clara Apartment

Community: 9,600 EUR / year IBI: 1,901 EUR / year

4

3

166 m2

153 m<sup>2</sup>

Discover this key ready apartment in the heart of Santa Clara at Soul Marbella. Introducing a stunning 4-bedroom ground floor apartment offering the perfect blend of sophistication and comfort. Located in a brand-new Marbella development called Soul Marbella, this location is great because it is close to anything you might want, supermarkets, public transport, the hospital and under 5 min drive from the most exclusive beach clubs. Less than 10 min drive to Marbella centre and a 40 min drive from the airport. The apartment is set in a luxurious resort style urbanisation with all the amenities you would expect at a holiday resort. 2 outdoor and 1 indoor pool, spa and gym. With 24-hour security, concierge services, and proximity to essential facilities, every need is met with ease. The apartment itself is a ground floor unit with a large private garden and terrace with partly sea and mountain views. This apartment boasts a generously sized living room with a sleek, open plan modern kitchen and a separate utility room. 2 large master bedrooms with ensuite bathrooms and 2 bedrooms with a shared bathroom. All bedrooms have built in wardrobes. The apartment airconditioning and underfloor heating throughout. The property also has 2 private, underground, parking spaces and a large storage room. Amenities: - 24 hours security - Gated community - Concierge services - Daily cleaning communal areas - Gardener - 2 outdoor pools - 1 indoor pool - Gym - Spa with sauna and steam room - Zero gravity treatment - Aromatherapy showers - Cafetaria - Use of electrical bikes - Electrical car charge points

## Setting Orientation Condition Excellent Close To Golf West **Communal ✓** Indoor Close To Schools Heated Urbanisation Children`s Pool **Climate Control** Views Features Furniture Sea Covered Terrace Air Conditioning Optional ✓ Lift ✓ Pre Installed A/C Mountain ✓ Hot A/C **✓** Garden Fitted Wardrobes Cold A/C Private Terrace Solarium U/F Heating Satellite TV ✓ U/F/H Bathrooms **✓** WiFi **✓** Gym **✓** Sauna Storage Room Utility Room Ensuite Bathroom Access for people with reduced mobility Marble Flooring Jacuzzi Bar Barbeque Double Glazing Restaurant On Site Fiber Optic Security Kitchen Garden Parking Fully Fitted Gated Complex **Communal** Underground Private Alarm System Garage Kitchen-Lounge 24 Hour Security Covered Landscaped Easy Maintenance ✓ Street More Than One Communal Private