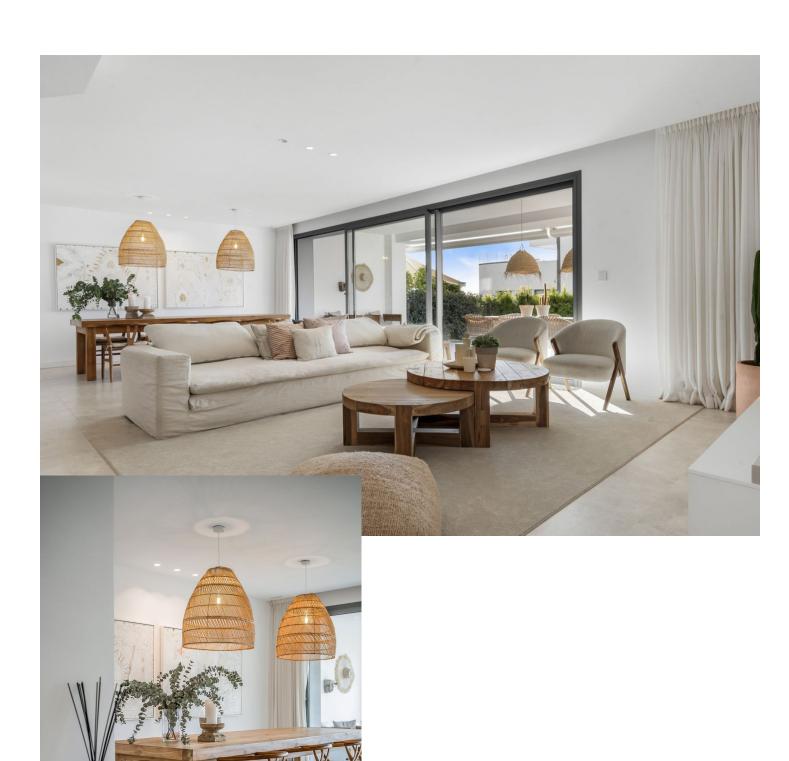

## Sales - Apartment - Santa Clara 1.595.000€

Santa Clara Apartment

Community: 9,600 EUR / year IBI: 1,901 EUR / year

4

3

166 m2

153 m<sup>2</sup>

Discover this key ready apartment in the heart of Santa Clara at Soul Marbella. Introducing a stunning 4-bedroom ground floor apartment offering the perfect blend of sophistication and comfort. Located in a brand-new Marbella development called Soul Marbella, this location is great because it is close to anything you might want, supermarkets, public transport, the hospital and under 5 min drive from the most exclusive beach clubs. Less than 10 min drive to Marbella centre and a 40 min drive from the airport. The apartment is set in a luxurious resort style urbanisation with all the amenities you would expect at a holiday resort. 2 outdoor and 1 indoor pool, spa and gym. With 24-hour security, concierge services, and proximity to essential facilities, every need is met with ease. The apartment itself is a ground floor unit with a large private garden and terrace with partly sea and mountain views. This apartment boasts a generously sized living room with a sleek, open plan modern kitchen and a separate utility room. 2 large master bedrooms with ensuite bathrooms and 2 bedrooms with a shared bathroom. All bedrooms have built in wardrobes. The apartment airconditioning and underfloor heating throughout. The property also has 2 private, underground, parking spaces and a large storage room. Amenities: - 24 hours security - Gated community - Concierge services - Daily cleaning communal areas - Gardener - 2 outdoor pools - 1 indoor pool - Gym - Spa with sauna and steam room - Zero gravity treatment - Aromatherapy showers - Cafetaria - Use of electrical bikes - Electrical car charge points