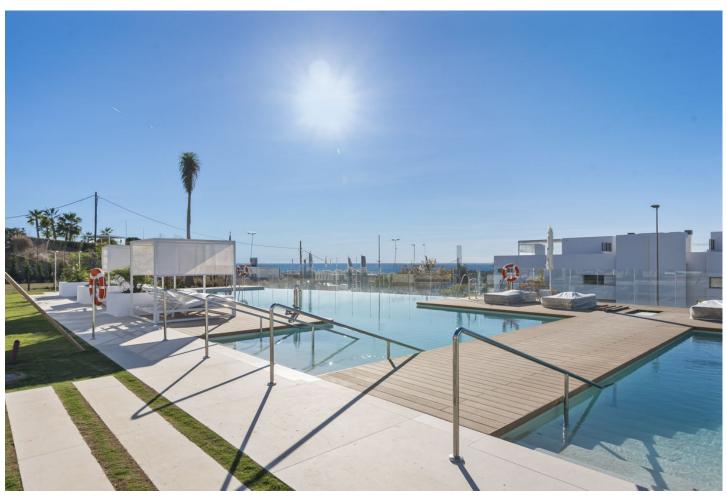

## Sales - Apartment - Santa Clara 1.595.000€

Santa Clara Apartment

Community: 9,600 EUR / year IBI: 1,901 EUR / year

4

3

166 m2

153 m<sup>2</sup>

Discover this key ready apartment in the heart of Santa Clara at Soul Marbella. Introducing a stunning 4-bedroom ground floor apartment offering the perfect blend of sophistication and comfort. Located in a brand-new Marbella development called Soul Marbella, this location is great because it is close to anything you might want, supermarkets, public transport, the hospital and under 5 min drive from the most exclusive beach clubs. Less than 10 min drive to Marbella centre and a 40 min drive from the airport. The apartment is set in a luxurious resort style urbanisation with all the amenities you would expect at a holiday resort. 2 outdoor and 1 indoor pool, spa and gym. With 24-hour security, concierge services, and proximity to essential facilities, every need is met with ease. The apartment itself is a ground floor unit with a large private garden and terrace with partly sea and mountain views. This apartment boasts a generously sized living room with a sleek, open plan modern kitchen and a separate utility room. 2 large master bedrooms with ensuite bathrooms and 2 bedrooms with a shared bathroom. All bedrooms have built in wardrobes. The apartment airconditioning and underfloor heating throughout. The property also has 2 private, underground, parking spaces and a large storage room. Amenities: - 24 hours security - Gated community - Concierge services - Daily cleaning communal areas - Gardener - 2 outdoor pools - 1 indoor pool - Gym - Spa with sauna and steam room - Zero gravity treatment - Aromatherapy showers - Cafetaria - Use of electrical bikes - Electrical car charge points