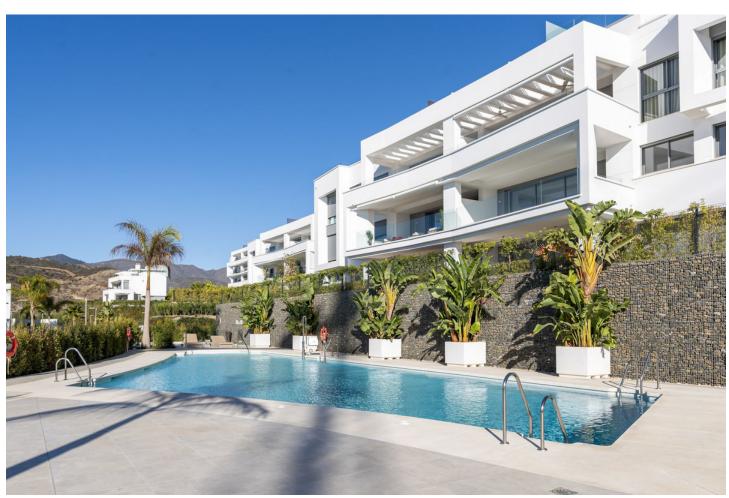

## Sales - Apartment - Santa Clara 1.595.000€

Santa Clara Apartment

Community: 9,600 EUR / year IBI: 1,901 EUR / year

4

3

166 m2

153 m<sup>2</sup>

Discover this key ready apartment in the heart of Santa Clara at Soul Marbella. Introducing a stunning 4-bedroom ground floor apartment offering the perfect blend of sophistication and comfort. Located in a brand-new Marbella development called Soul Marbella, this location is great because it is close to anything you might want, supermarkets, public transport, the hospital and under 5 min drive from the most exclusive beach clubs. Less than 10 min drive to Marbella centre and a 40 min drive from the airport. The apartment is set in a luxurious resort style urbanisation with all the amenities you would expect at a holiday resort. 2 outdoor and 1 indoor pool, spa and gym. With 24-hour security, concierge services, and proximity to essential facilities, every need is met with ease. The apartment itself is a ground floor unit with a large private garden and terrace with partly sea and mountain views. This apartment boasts a generously sized living room with a sleek, open plan modern kitchen and a separate utility room. 2 large master bedrooms with ensuite bathrooms and 2 bedrooms with a shared bathroom. All bedrooms have built in wardrobes. The apartment airconditioning and underfloor heating throughout. The property also has 2 private, underground, parking spaces and a large storage room. Amenities: - 24 hours security - Gated community - Concierge services - Daily cleaning communal areas - Gardener - 2 outdoor pools - 1 indoor pool - Gym - Spa with sauna and steam room - Zero gravity treatment - Aromatherapy showers - Cafetaria - Use of electrical bikes - Electrical car charge points