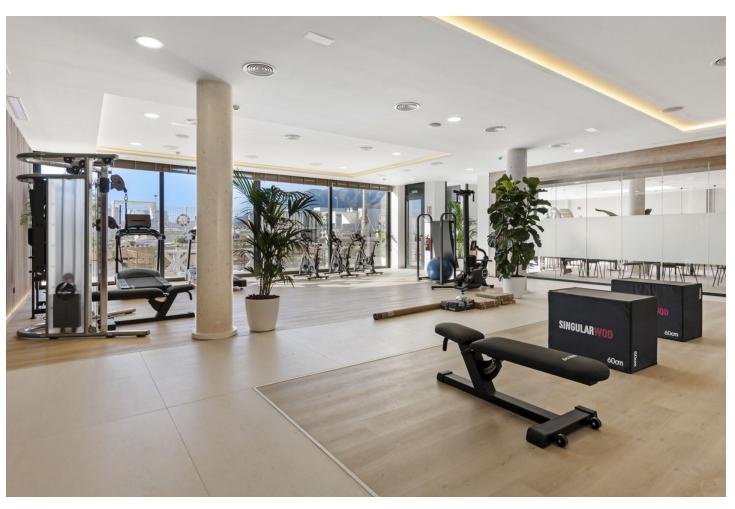

## Sales - Apartment - Santa Clara 1.595.000€

Santa Clara Apartment

Community: 9,600 EUR / year IBI: 1,901 EUR / year

4

3

166 m2

153 m<sup>2</sup>

Discover this key ready apartment in the heart of Santa Clara at Soul Marbella. Introducing a stunning 4-bedroom ground floor apartment offering the perfect blend of sophistication and comfort. Located in a brand-new Marbella development called Soul Marbella, this location is great because it is close to anything you might want, supermarkets, public transport, the hospital and under 5 min drive from the most exclusive beach clubs. Less than 10 min drive to Marbella centre and a 40 min drive from the airport. The apartment is set in a luxurious resort style urbanisation with all the amenities you would expect at a holiday resort. 2 outdoor and 1 indoor pool, spa and gym. With 24-hour security, concierge services, and proximity to essential facilities, every need is met with ease. The apartment itself is a ground floor unit with a large private garden and terrace with partly sea and mountain views. This apartment boasts a generously sized living room with a sleek, open plan modern kitchen and a separate utility room. 2 large master bedrooms with ensuite bathrooms and 2 bedrooms with a shared bathroom. All bedrooms have built in wardrobes. The apartment airconditioning and underfloor heating throughout. The property also has 2 private, underground, parking spaces and a large storage room. Amenities: - 24 hours security - Gated community - Concierge services - Daily cleaning communal areas - Gardener - 2 outdoor pools - 1 indoor pool - Gym - Spa with sauna and steam room - Zero gravity treatment - Aromatherapy showers - Cafetaria - Use of electrical bikes - Electrical car charge points

## Setting Orientation Condition Excellent Close To Golf West **Communal ✓** Indoor Close To Schools Heated Urbanisation Children`s Pool **Climate Control** Views Features Furniture Sea Covered Terrace Air Conditioning Optional ✓ Lift ✓ Pre Installed A/C Mountain ✓ Hot A/C **✓** Garden Fitted Wardrobes Cold A/C Private Terrace Solarium U/F Heating Satellite TV ✓ U/F/H Bathrooms **✓** WiFi **✓** Gym **✓** Sauna Storage Room Utility Room Ensuite Bathroom Access for people with reduced mobility Marble Flooring Jacuzzi Bar Barbeque Double Glazing Restaurant On Site Fiber Optic Security Kitchen Garden Parking Fully Fitted Gated Complex **Communal** Underground Private Alarm System Garage Kitchen-Lounge 24 Hour Security Covered Landscaped Easy Maintenance ✓ Street More Than One Communal Private