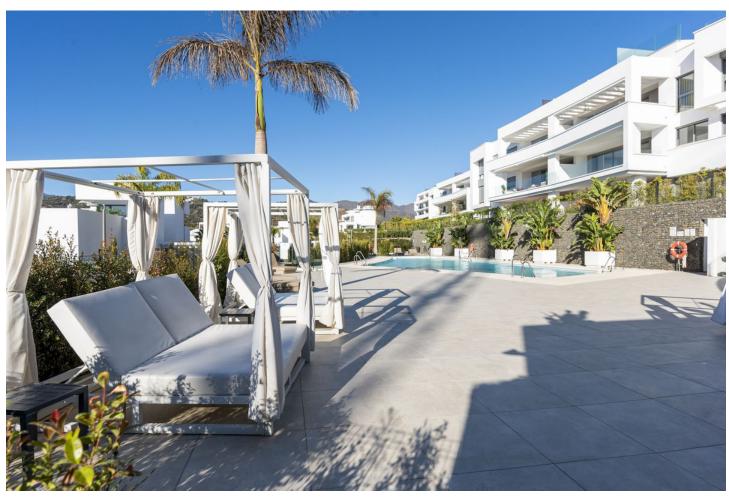

## Sales - Apartment - Santa Clara 1.595.000€

Santa Clara Apartment

Community: 9,600 EUR / year IBI: 1,901 EUR / year

4

3

166 m2

153 m<sup>2</sup>

Discover this key ready apartment in the heart of Santa Clara at Soul Marbella. Introducing a stunning 4-bedroom ground floor apartment offering the perfect blend of sophistication and comfort. Located in a brand-new Marbella development called Soul Marbella, this location is great because it is close to anything you might want, supermarkets, public transport, the hospital and under 5 min drive from the most exclusive beach clubs. Less than 10 min drive to Marbella centre and a 40 min drive from the airport. The apartment is set in a luxurious resort style urbanisation with all the amenities you would expect at a holiday resort. 2 outdoor and 1 indoor pool, spa and gym. With 24-hour security, concierge services, and proximity to essential facilities, every need is met with ease. The apartment itself is a ground floor unit with a large private garden and terrace with partly sea and mountain views. This apartment boasts a generously sized living room with a sleek, open plan modern kitchen and a separate utility room. 2 large master bedrooms with ensuite bathrooms and 2 bedrooms with a shared bathroom. All bedrooms have built in wardrobes. The apartment airconditioning and underfloor heating throughout. The property also has 2 private, underground, parking spaces and a large storage room. Amenities: - 24 hours security - Gated community - Concierge services - Daily cleaning communal areas - Gardener - 2 outdoor pools - 1 indoor pool - Gym - Spa with sauna and steam room - Zero gravity treatment - Aromatherapy showers - Cafetaria - Use of electrical bikes - Electrical car charge points