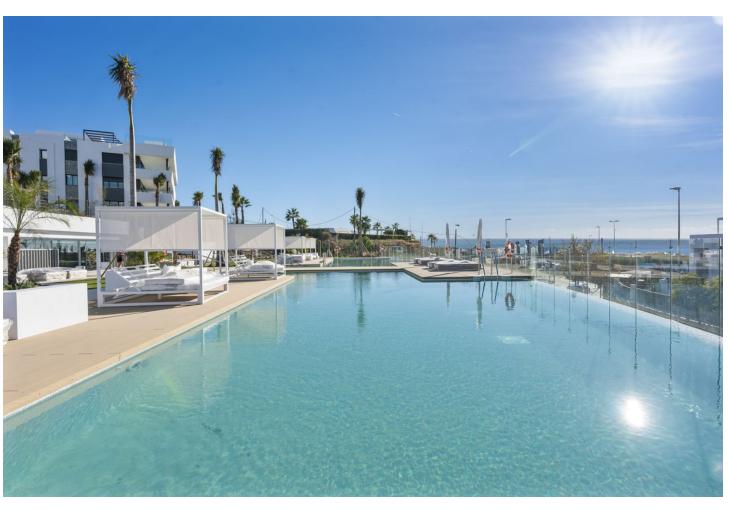

## Sales - Apartment - Santa Clara 1.595.000€

Santa Clara Apartment

Community: 9,600 EUR / year IBI: 1,901 EUR / year

4

3

166 m2

153 m<sup>2</sup>

Discover this key ready apartment in the heart of Santa Clara at Soul Marbella. Introducing a stunning 4-bedroom ground floor apartment offering the perfect blend of sophistication and comfort. Located in a brand-new Marbella development called Soul Marbella, this location is great because it is close to anything you might want, supermarkets, public transport, the hospital and under 5 min drive from the most exclusive beach clubs. Less than 10 min drive to Marbella centre and a 40 min drive from the airport. The apartment is set in a luxurious resort style urbanisation with all the amenities you would expect at a holiday resort. 2 outdoor and 1 indoor pool, spa and gym. With 24-hour security, concierge services, and proximity to essential facilities, every need is met with ease. The apartment itself is a ground floor unit with a large private garden and terrace with partly sea and mountain views. This apartment boasts a generously sized living room with a sleek, open plan modern kitchen and a separate utility room. 2 large master bedrooms with ensuite bathrooms and 2 bedrooms with a shared bathroom. All bedrooms have built in wardrobes. The apartment airconditioning and underfloor heating throughout. The property also has 2 private, underground, parking spaces and a large storage room. Amenities: - 24 hours security - Gated community - Concierge services - Daily cleaning communal areas - Gardener - 2 outdoor pools - 1 indoor pool - Gym - Spa with sauna and steam room - Zero gravity treatment - Aromatherapy showers - Cafetaria - Use of electrical bikes - Electrical car charge points