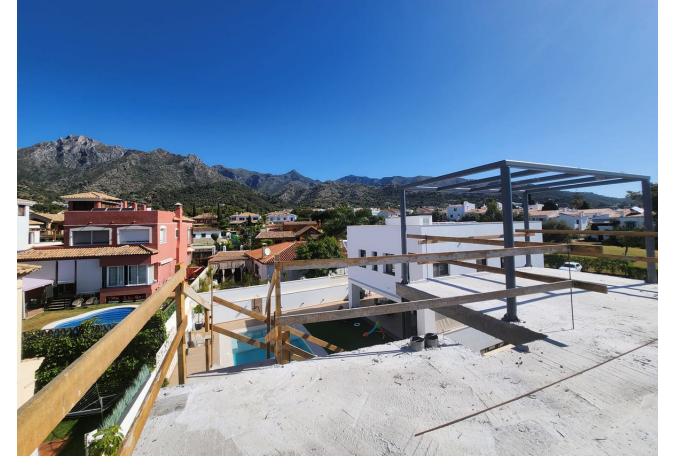

## Sales - House - Marbella 2.200.000€

Marbella House

4

5

380 m2

505 m<sup>2</sup>

Stunning brand-new villa in El Higueral, central Marbella, featuring 4 bedrooms, 5 bathrooms, a 275m² terrace, and 113m² of land. This luxury villa, set in a peaceful area with breathtaking panoramic views of the sea and mountains, is scheduled for completion in April 2025. With 320m² of living space, it boasts an infinity pool, open-plan design, and high-quality Belgian construction materials. On the ground floor, the spacious living area features underfloor heating, a Nolte kitchen with premium Atag appliances, and floor-to-ceiling windows that open onto a sunny south-facing terrace. The infinity pool (8.6m x 4m) offers stunning sea views, perfect for relaxing and enjoying the Mediterranean lifestyle. This floor also includes a guest bedroom and a full bathroom. Upstairs, you'll find three bedrooms, including a master suite with direct access to a south-facing terrace with panoramic sea views. Two additional bathrooms and a second bedroom with terrace access complete this level. From here, you can reach the expansive 85m² solarium, featuring a chill-out zone and outdoor kitchen with a BBQ, ideal for entertaining. The basement provides a garage for two cars, a laundry room, a full bathroom, storage, and a multi-purpose room. The property offers parking for two additional vehicles via the access ramp. Located in a quiet, well-established residential area, this villa combines luxury and convenience, just 2 km from Marbella's Old Town, 3 km from the beach, and close to all amenities including supermarkets and shopping centers. With its panoramic sea and mountain views from every corner, this villa offers a unique blend of security, comfort, and prestige, perfect for those seeking an elegant home on the Costa del Sol.