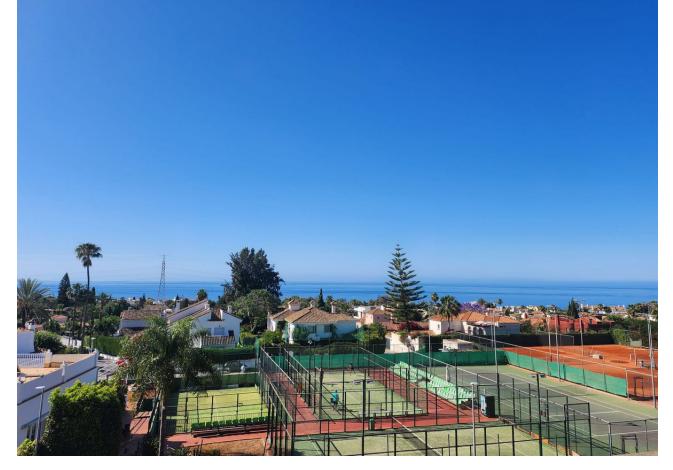

## Sales - House - Marbella 2.200.000€

Marbella House

4

5

380 m2

505 m<sup>2</sup>

Stunning brand-new villa in El Higueral, central Marbella, featuring 4 bedrooms, 5 bathrooms, a 275m² terrace, and 113m² of land. This luxury villa, set in a peaceful area with breathtaking panoramic views of the sea and mountains, is scheduled for completion in April 2025. With 320m² of living space, it boasts an infinity pool, open-plan design, and high-quality Belgian construction materials. On the ground floor, the spacious living area features underfloor heating, a Nolte kitchen with premium Atag appliances, and floor-to-ceiling windows that open onto a sunny south-facing terrace. The infinity pool (8.6m x 4m) offers stunning sea views, perfect for relaxing and enjoying the Mediterranean lifestyle. This floor also includes a guest bedroom and a full bathroom. Upstairs, you'll find three bedrooms, including a master suite with direct access to a south-facing terrace with panoramic sea views. Two additional bathrooms and a second bedroom with terrace access complete this level. From here, you can reach the expansive 85m² solarium, featuring a chill-out zone and outdoor kitchen with a BBQ, ideal for entertaining. The basement provides a garage for two cars, a laundry room, a full bathroom, storage, and a multi-purpose room. The property offers parking for two additional vehicles via the access ramp. Located in a quiet, well-established residential area, this villa combines luxury and convenience, just 2 km from Marbella's Old Town, 3 km from the beach, and close to all amenities including supermarkets and shopping centers. With its panoramic sea and mountain views from every corner, this villa offers a unique blend of security, comfort, and prestige, perfect for those seeking an elegant home on the Costa del Sol.