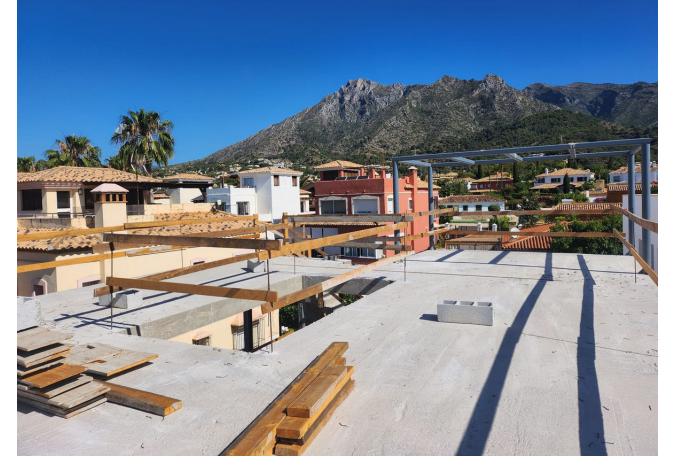

## Sales - House - Marbella 2.200.000€

Marbella House

4

5

380 m2

505 m<sup>2</sup>

Stunning brand-new villa in El Higueral, central Marbella, featuring 4 bedrooms, 5 bathrooms, a 275m² terrace, and 113m² of land. This luxury villa, set in a peaceful area with breathtaking panoramic views of the sea and mountains, is scheduled for completion in April 2025. With 320m² of living space, it boasts an infinity pool, open-plan design, and high-quality Belgian construction materials. On the ground floor, the spacious living area features underfloor heating, a Nolte kitchen with premium Atag appliances, and floor-to-ceiling windows that open onto a sunny south-facing terrace. The infinity pool (8.6m x 4m) offers stunning sea views, perfect for relaxing and enjoying the Mediterranean lifestyle. This floor also includes a guest bedroom and a full bathroom. Upstairs, you'll find three bedrooms, including a master suite with direct access to a south-facing terrace with panoramic sea views. Two additional bathrooms and a second bedroom with terrace access complete this level. From here, you can reach the expansive 85m² solarium, featuring a chill-out zone and outdoor kitchen with a BBQ, ideal for entertaining. The basement provides a garage for two cars, a laundry room, a full bathroom, storage, and a multi-purpose room. The property offers parking for two additional vehicles via the access ramp. Located in a quiet, well-established residential area, this villa combines luxury and convenience, just 2 km from Marbella's Old Town, 3 km from the beach, and close to all amenities including supermarkets and shopping centers. With its panoramic sea and mountain views from every corner, this villa offers a unique blend of security, comfort, and prestige, perfect for those seeking an elegant home on the Costa del Sol.