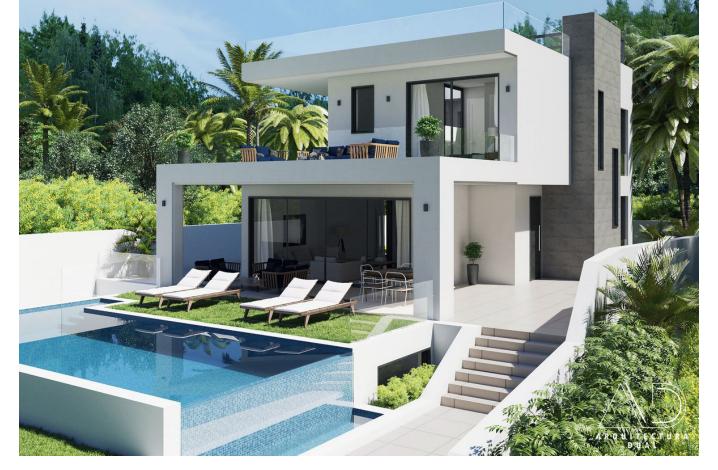

## Sales - House - Marbella 2.200.000€

Marbella House

4

5

380 m2

505 m<sup>2</sup>

Stunning brand-new villa in El Higueral, central Marbella, featuring 4 bedrooms, 5 bathrooms, a 275m² terrace, and 113m² of land. This luxury villa, set in a peaceful area with breathtaking panoramic views of the sea and mountains, is scheduled for completion in April 2025. With 320m² of living space, it boasts an infinity pool, open-plan design, and high-quality Belgian construction materials. On the ground floor, the spacious living area features underfloor heating, a Nolte kitchen with premium Atag appliances, and floor-to-ceiling windows that open onto a sunny south-facing terrace. The infinity pool (8.6m x 4m) offers stunning sea views, perfect for relaxing and enjoying the Mediterranean lifestyle. This floor also includes a guest bedroom and a full bathroom. Upstairs, you'll find three bedrooms, including a master suite with direct access to a south-facing terrace with panoramic sea views. Two additional bathrooms and a second bedroom with terrace access complete this level. From here, you can reach the expansive 85m² solarium, featuring a chill-out zone and outdoor kitchen with a BBQ, ideal for entertaining. The basement provides a garage for two cars, a laundry room, a full bathroom, storage, and a multi-purpose room. The property offers parking for two additional vehicles via the access ramp. Located in a quiet, well-established residential area, this villa combines luxury and convenience, just 2 km from Marbella's Old Town, 3 km from the beach, and close to all amenities including supermarkets and shopping centers. With its panoramic sea and mountain views from every corner, this villa offers a unique blend of security, comfort, and prestige, perfect for those seeking an elegant home on the Costa del Sol.