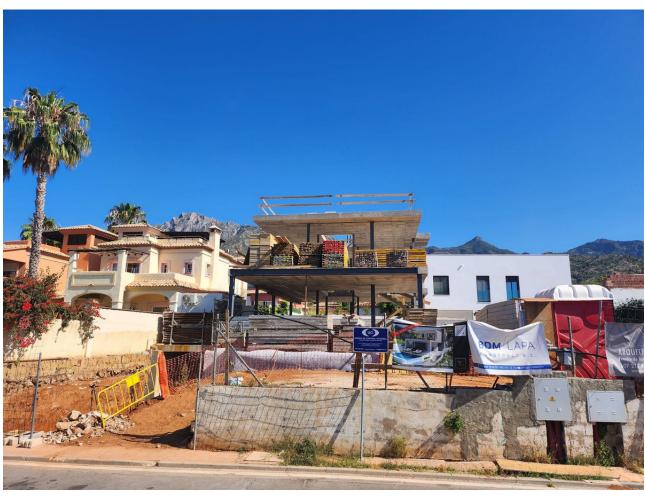

## Sales - House - Marbella 2.200.000€

Marbella House

4

5

380 m2

505 m<sup>2</sup>

Stunning brand-new villa in El Higueral, central Marbella, featuring 4 bedrooms, 5 bathrooms, a 275m² terrace, and 113m² of land. This luxury villa, set in a peaceful area with breathtaking panoramic views of the sea and mountains, is scheduled for completion in April 2025. With 320m² of living space, it boasts an infinity pool, open-plan design, and high-quality Belgian construction materials. On the ground floor, the spacious living area features underfloor heating, a Nolte kitchen with premium Atag appliances, and floor-to-ceiling windows that open onto a sunny south-facing terrace. The infinity pool (8.6m x 4m) offers stunning sea views, perfect for relaxing and enjoying the Mediterranean lifestyle. This floor also includes a guest bedroom and a full bathroom. Upstairs, you'll find three bedrooms, including a master suite with direct access to a south-facing terrace with panoramic sea views. Two additional bathrooms and a second bedroom with terrace access complete this level. From here, you can reach the expansive 85m² solarium, featuring a chill-out zone and outdoor kitchen with a BBQ, ideal for entertaining. The basement provides a garage for two cars, a laundry room, a full bathroom, storage, and a multi-purpose room. The property offers parking for two additional vehicles via the access ramp. Located in a quiet, well-established residential area, this villa combines luxury and convenience, just 2 km from Marbella's Old Town, 3 km from the beach, and close to all amenities including supermarkets and shopping centers. With its panoramic sea and mountain views from every corner, this villa offers a unique blend of security, comfort, and prestige, perfect for those seeking an elegant home on the Costa del Sol.