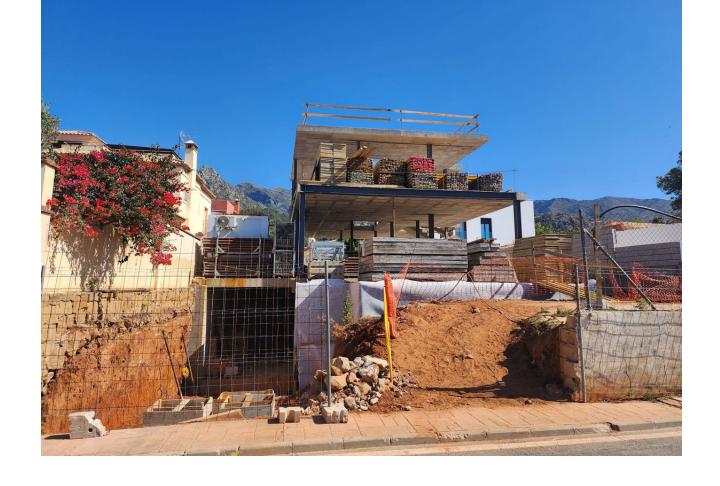

## Sales - House - Marbella 2.200.000€

Marbella House

4

5

380 m2

505 m<sup>2</sup>

Stunning brand-new villa in El Higueral, central Marbella, featuring 4 bedrooms, 5 bathrooms, a 275m² terrace, and 113m² of land. This luxury villa, set in a peaceful area with breathtaking panoramic views of the sea and mountains, is scheduled for completion in April 2025. With 320m² of living space, it boasts an infinity pool, open-plan design, and high-quality Belgian construction materials. On the ground floor, the spacious living area features underfloor heating, a Nolte kitchen with premium Atag appliances, and floor-to-ceiling windows that open onto a sunny south-facing terrace. The infinity pool (8.6m x 4m) offers stunning sea views, perfect for relaxing and enjoying the Mediterranean lifestyle. This floor also includes a guest bedroom and a full bathroom. Upstairs, you'll find three bedrooms, including a master suite with direct access to a south-facing terrace with panoramic sea views. Two additional bathrooms and a second bedroom with terrace access complete this level. From here, you can reach the expansive 85m² solarium, featuring a chill-out zone and outdoor kitchen with a BBQ, ideal for entertaining. The basement provides a garage for two cars, a laundry room, a full bathroom, storage, and a multi-purpose room. The property offers parking for two additional vehicles via the access ramp. Located in a quiet, well-established residential area, this villa combines luxury and convenience, just 2 km from Marbella's Old Town, 3 km from the beach, and close to all amenities including supermarkets and shopping centers. With its panoramic sea and mountain views from every corner, this villa offers a unique blend of security, comfort, and prestige, perfect for those seeking an elegant home on the Costa del Sol.