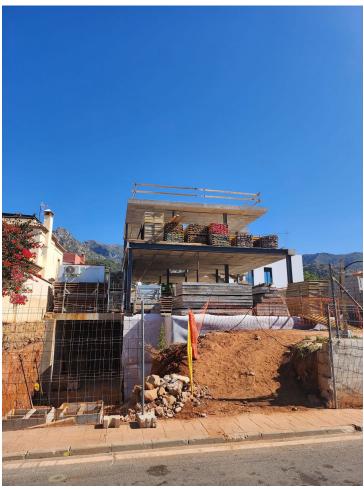

## Sales - House - Marbella 2.200.000€

Marbella House

4

5

380 m2

505 m<sup>2</sup>

Stunning brand-new villa in El Higueral, central Marbella, featuring 4 bedrooms, 5 bathrooms, a 275m² terrace, and 113m² of land. This luxury villa, set in a peaceful area with breathtaking panoramic views of the sea and mountains, is scheduled for completion in April 2025. With 320m² of living space, it boasts an infinity pool, open-plan design, and high-quality Belgian construction materials. On the ground floor, the spacious living area features underfloor heating, a Nolte kitchen with premium Atag appliances, and floor-to-ceiling windows that open onto a sunny south-facing terrace. The infinity pool (8.6m x 4m) offers stunning sea views, perfect for relaxing and enjoying the Mediterranean lifestyle. This floor also includes a guest bedroom and a full bathroom. Upstairs, you'll find three bedrooms, including a master suite with direct access to a south-facing terrace with panoramic sea views. Two additional bathrooms and a second bedroom with terrace access complete this level. From here, you can reach the expansive 85m² solarium, featuring a chill-out zone and outdoor kitchen with a BBQ, ideal for entertaining. The basement provides a garage for two cars, a laundry room, a full bathroom, storage, and a multi-purpose room. The property offers parking for two additional vehicles via the access ramp. Located in a quiet, well-established residential area, this villa combines luxury and convenience, just 2 km from Marbella's Old Town, 3 km from the beach, and close to all amenities including supermarkets and shopping centers. With its panoramic sea and mountain views from every corner, this villa offers a unique blend of security, comfort, and prestige, perfect for those seeking an elegant home on the Costa del Sol.