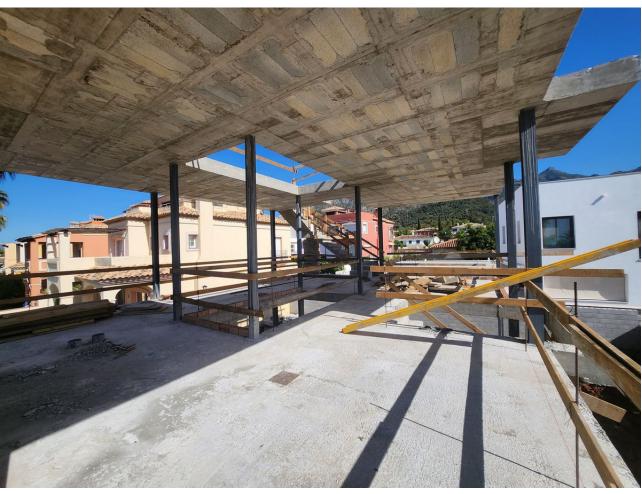

## Sales - House - Marbella 2.200.000€

Marbella House

4

5

380 m2

505 m<sup>2</sup>

Stunning brand-new villa in El Higueral, central Marbella, featuring 4 bedrooms, 5 bathrooms, a 275m² terrace, and 113m² of land. This luxury villa, set in a peaceful area with breathtaking panoramic views of the sea and mountains, is scheduled for completion in April 2025. With 320m² of living space, it boasts an infinity pool, open-plan design, and high-quality Belgian construction materials. On the ground floor, the spacious living area features underfloor heating, a Nolte kitchen with premium Atag appliances, and floor-to-ceiling windows that open onto a sunny south-facing terrace. The infinity pool (8.6m x 4m) offers stunning sea views, perfect for relaxing and enjoying the Mediterranean lifestyle. This floor also includes a guest bedroom and a full bathroom. Upstairs, you'll find three bedrooms, including a master suite with direct access to a south-facing terrace with panoramic sea views. Two additional bathrooms and a second bedroom with terrace access complete this level. From here, you can reach the expansive 85m² solarium, featuring a chill-out zone and outdoor kitchen with a BBQ, ideal for entertaining. The basement provides a garage for two cars, a laundry room, a full bathroom, storage, and a multi-purpose room. The property offers parking for two additional vehicles via the access ramp. Located in a quiet, well-established residential area, this villa combines luxury and convenience, just 2 km from Marbella's Old Town, 3 km from the beach, and close to all amenities including supermarkets and shopping centers. With its panoramic sea and mountain views from every corner, this villa offers a unique blend of security, comfort, and prestige, perfect for those seeking an elegant home on the Costa del Sol.