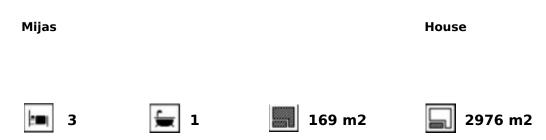

## Sales - House - Mijas 390.000€

Discover paradise in this unique rustic property! Situated on a 2,976 m<sup>2</sup> plot, this gem offers a renovated 169 m<sup>2</sup> house with three bedrooms and a bathroom, perfect for those looking for a cosy and functional home. The kitchen is fully equipped, ready to inspire your culinary skills. The exterior is a dream come true: enjoy a private pool and a garden full of fruit trees such as mangos, papayas, figs and avocados. With space to park up to 10 cars, you will never worry about parking. The location is unbeatable, with schools and shops just a step away. The mountain views will take your breath away, offering a peaceful and picturesque setting. In addition, the annual IBI is only [329, making this property an economical and attractive option. This property is the perfect combination of comfort and sustainability. Don't miss the opportunity to make it yours and live surrounded by nature and comfort. The AFO is being processed with the city council.