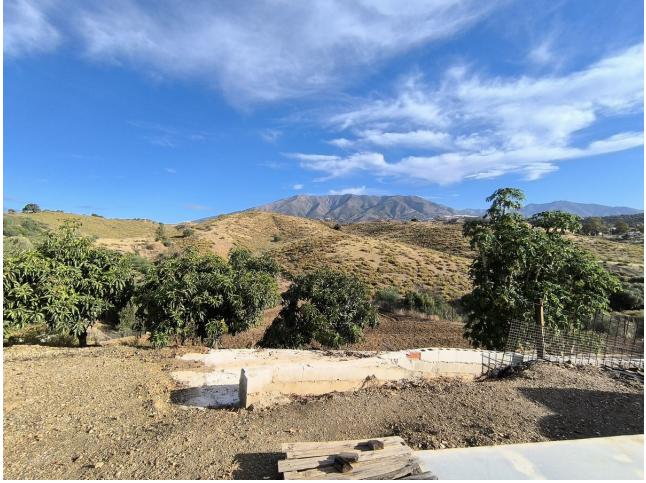

## Sales - House - Mijas 390.000€

Discover paradise in this unique rustic property! Situated on a 2,976 m<sup>2</sup> plot, this gem offers a renovated 169 m<sup>2</sup> house with three bedrooms and a bathroom, perfect for those looking for a cosy and functional home. The kitchen is fully equipped, ready to inspire your culinary skills. The exterior is a dream come true: enjoy a private pool and a garden full of fruit trees such as mangos, papayas, figs and avocados. With space to park up to 10 cars, you will never worry about parking. The location is unbeatable, with schools and shops just a step away. The mountain views will take your breath away, offering a peaceful and picturesque setting. In addition, the annual IBI is only [329, making this property an economical and attractive option. This property is the perfect combination of comfort and sustainability. Don't miss the opportunity to make it yours and live surrounded by nature and comfort. The AFO is being processed with the city council.