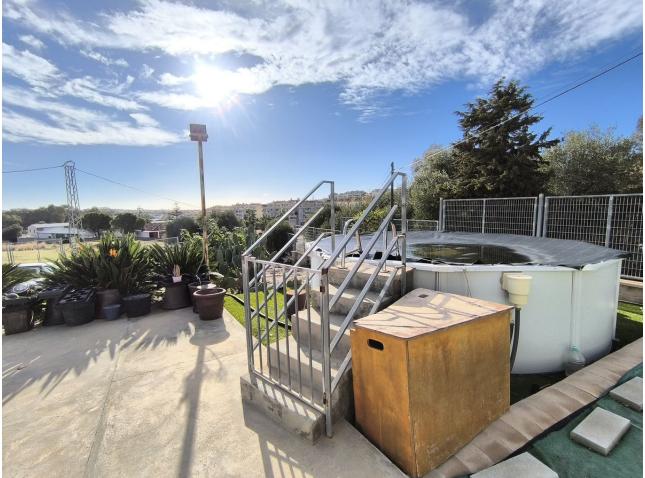

## Sales - House - Mijas 390.000€

Discover paradise in this unique rustic property! Situated on a 2,976 m<sup>2</sup> plot, this gem offers a renovated 169 m<sup>2</sup> house with three bedrooms and a bathroom, perfect for those looking for a cosy and functional home. The kitchen is fully equipped, ready to inspire your culinary skills. The exterior is a dream come true: enjoy a private pool and a garden full of fruit trees such as mangos, papayas, figs and avocados. With space to park up to 10 cars, you will never worry about parking. The location is unbeatable, with schools and shops just a step away. The mountain views will take your breath away, offering a peaceful and picturesque setting. In addition, the annual IBI is only [329, making this property an economical and attractive option. This property is the perfect combination of comfort and sustainability. Don't miss the opportunity to make it yours and live surrounded by nature and comfort. The AFO is being processed with the city council.