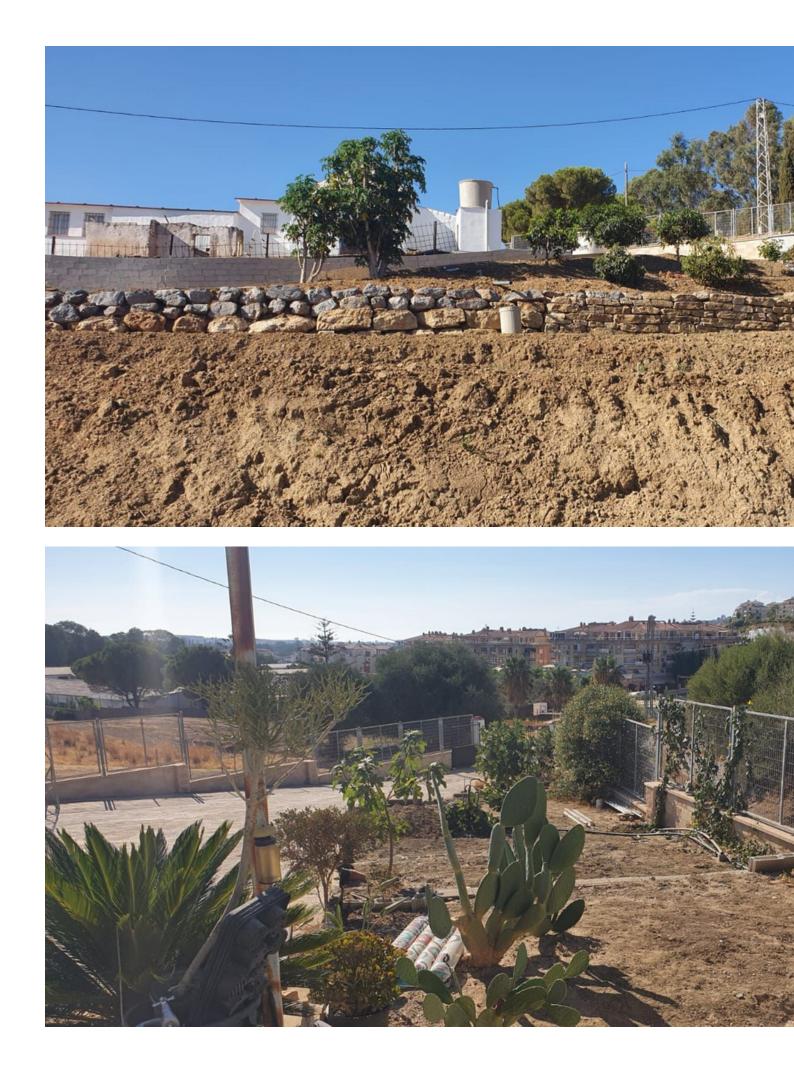

## Sales - House - Mijas 390.000€

Discover paradise in this unique rustic property! Situated on a 2,976 m<sup>2</sup> plot, this gem offers a renovated 169 m<sup>2</sup> house with three bedrooms and a bathroom, perfect for those looking for a cosy and functional home. The kitchen is fully equipped, ready to inspire your culinary skills. The exterior is a dream come true: enjoy a private pool and a garden full of fruit trees such as mangos, papayas, figs and avocados. With space to park up to 10 cars, you will never worry about parking. The location is unbeatable, with schools and shops just a step away. The mountain views will take your breath away, offering a peaceful and picturesque setting. In addition, the annual IBI is only [329, making this property an economical and attractive option. This property is the perfect combination of comfort and sustainability. Don't miss the opportunity to make it yours and live surrounded by nature and comfort. The AFO is being processed with the city council.