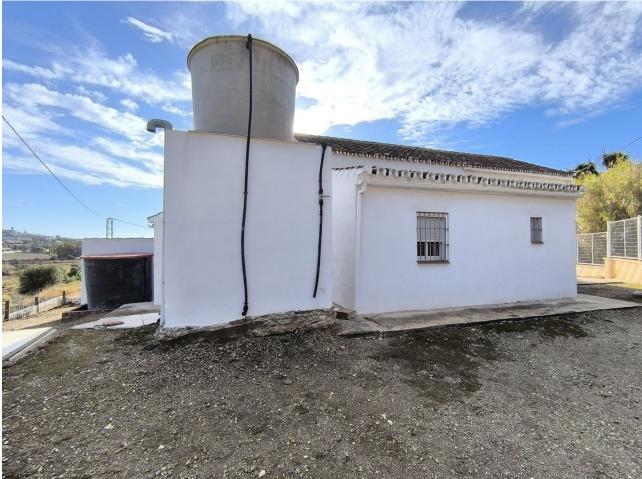

## Sales - House - Mijas 390.000€

Discover paradise in this unique rustic property! Situated on a 2,976 m<sup>2</sup> plot, this gem offers a renovated 169 m<sup>2</sup> house with three bedrooms and a bathroom, perfect for those looking for a cosy and functional home. The kitchen is fully equipped, ready to inspire your culinary skills. The exterior is a dream come true: enjoy a private pool and a garden full of fruit trees such as mangos, papayas, figs and avocados. With space to park up to 10 cars, you will never worry about parking. The location is unbeatable, with schools and shops just a step away. The mountain views will take your breath away, offering a peaceful and picturesque setting. In addition, the annual IBI is only [329, making this property an economical and attractive option. This property is the perfect combination of comfort and sustainability. Don't miss the opportunity to make it yours and live surrounded by nature and comfort. The AFO is being processed with the city council.