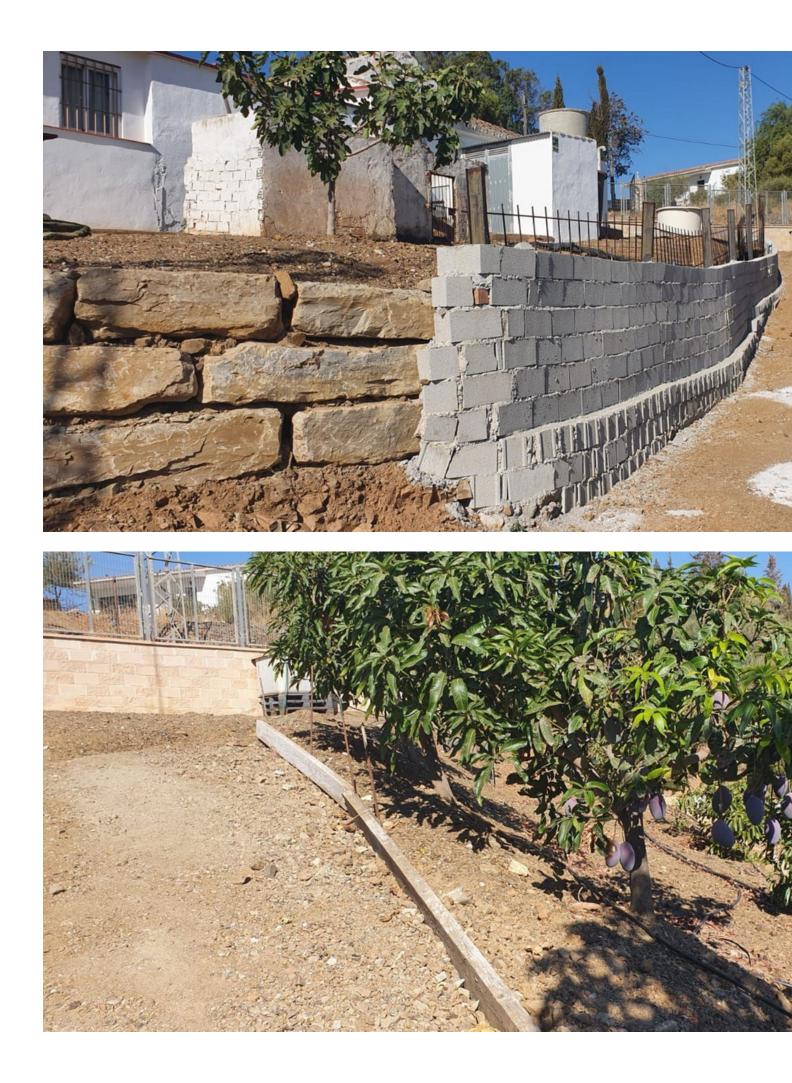

## Sales - House - Mijas 390.000€

Discover paradise in this unique rustic property! Situated on a 2,976 m<sup>2</sup> plot, this gem offers a renovated 169 m<sup>2</sup> house with three bedrooms and a bathroom, perfect for those looking for a cosy and functional home. The kitchen is fully equipped, ready to inspire your culinary skills. The exterior is a dream come true: enjoy a private pool and a garden full of fruit trees such as mangos, papayas, figs and avocados. With space to park up to 10 cars, you will never worry about parking. The location is unbeatable, with schools and shops just a step away. The mountain views will take your breath away, offering a peaceful and picturesque setting. In addition, the annual IBI is only [329, making this property an economical and attractive option. This property is the perfect combination of comfort and sustainability. Don't miss the opportunity to make it yours and live surrounded by nature and comfort. The AFO is being processed with the city council.