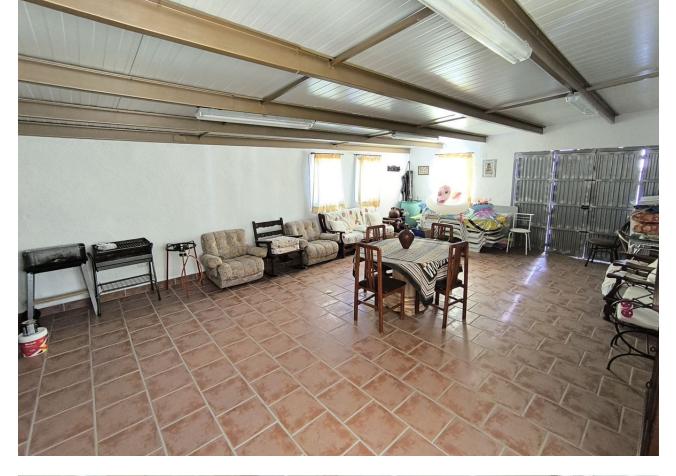

## Sales - House - Mijas 390.000€

Discover paradise in this unique rustic property! Situated on a 2,976 m<sup>2</sup> plot, this gem offers a renovated 169 m<sup>2</sup> house with three bedrooms and a bathroom, perfect for those looking for a cosy and functional home. The kitchen is fully equipped, ready to inspire your culinary skills. The exterior is a dream come true: enjoy a private pool and a garden full of fruit trees such as mangos, papayas, figs and avocados. With space to park up to 10 cars, you will never worry about parking. The location is unbeatable, with schools and shops just a step away. The mountain views will take your breath away, offering a peaceful and picturesque setting. In addition, the annual IBI is only [329, making this property an economical and attractive option. This property is the perfect combination of comfort and sustainability. Don't miss the opportunity to make it yours and live surrounded by nature and comfort. The AFO is being processed with the city council.

| Setting<br>Mountain Pueblo<br>Close To Shops<br>Close To Schools<br>Close To Forest            | Condition<br>Good                           | Pool<br>Private                   | Views<br>Mountain<br>Panoramic<br>Garden<br>Pool<br>Courtyard |
|------------------------------------------------------------------------------------------------|---------------------------------------------|-----------------------------------|---------------------------------------------------------------|
| Features<br>Fitted Wardrobes<br>Near Transport<br>Solarium<br>Storage Room<br>Ensuite Bathroom | Furniture<br>Fully Furnished                | Kitchen<br>Fully Fitted           | Garden<br>Private                                             |
| Parking<br>Garage<br>Open<br>Private                                                           | Utilities<br>Electricity<br>Drinkable Water | Category<br>Bargain<br>Investment |                                                               |