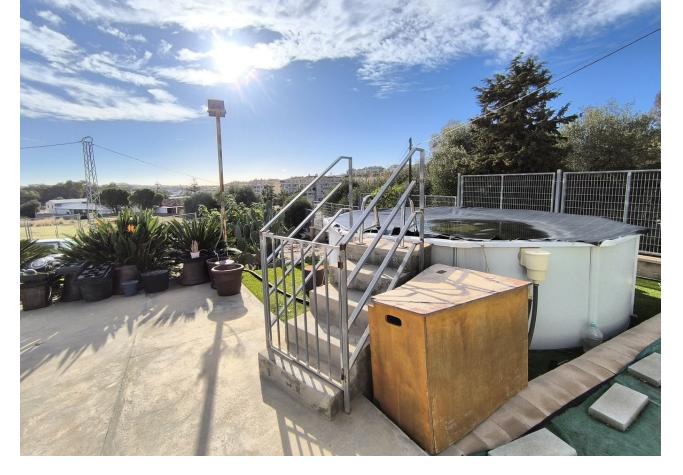

## Sales - House - Mijas 390.000€

Discover paradise in this unique rustic property! Situated on a 2,976 m<sup>2</sup> plot, this gem offers a renovated 169 m<sup>2</sup> house with three bedrooms and a bathroom, perfect for those looking for a cosy and functional home. The kitchen is fully equipped, ready to inspire your culinary skills. The exterior is a dream come true: enjoy a private pool and a garden full of fruit trees such as mangos, papayas, figs and avocados. With space to park up to 10 cars, you will never worry about parking. The location is unbeatable, with schools and shops just a step away. The mountain views will take your breath away, offering a peaceful and picturesque setting. In addition, the annual IBI is only [329, making this property an economical and attractive option. This property is the perfect combination of comfort and sustainability. Don't miss the opportunity to make it yours and live surrounded by nature and comfort. The AFO is being processed with the city council.