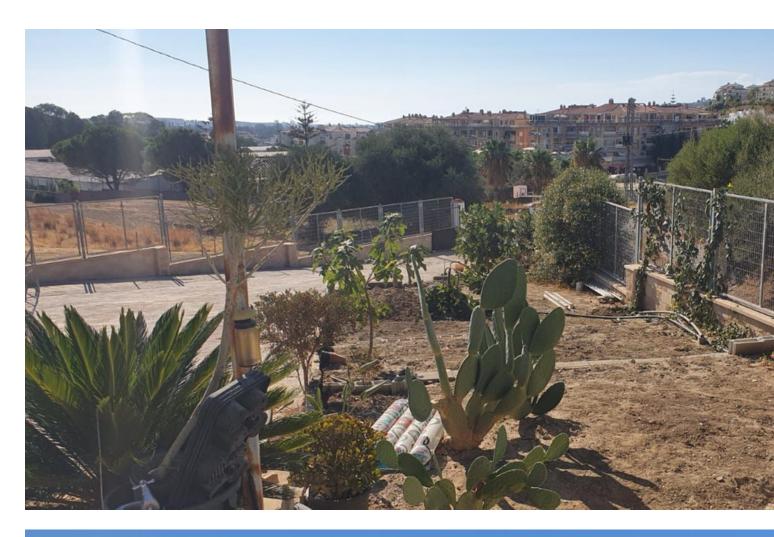

## Sales - House - Mijas 390.000€

Discover paradise in this unique rustic property! Situated on a 2,976 m<sup>2</sup> plot, this gem offers a renovated 169 m<sup>2</sup> house with three bedrooms and a bathroom, perfect for those looking for a cosy and functional home. The kitchen is fully equipped, ready to inspire your culinary skills. The exterior is a dream come true: enjoy a private pool and a garden full of fruit trees such as mangos, papayas, figs and avocados. With space to park up to 10 cars, you will never worry about parking. The location is unbeatable, with schools and shops just a step away. The mountain views will take your breath away, offering a peaceful and picturesque setting. In addition, the annual IBI is only [329, making this property an economical and attractive option. This property is the perfect combination of comfort and sustainability. Don't miss the opportunity to make it yours and live surrounded by nature and comfort. The AFO is being processed with the city council.