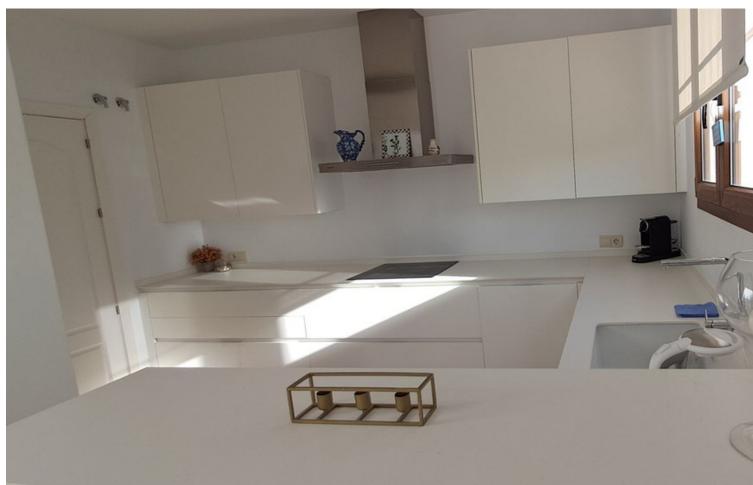

## Sales - House - New Golden Mile 1.195.000€

New Golden Mile House

4

4.5

351 m<sup>2</sup>

Stunning 4-Bedroom, 4-Bathroom Villa in Resina Golf/Selwo Area Overview: Discover this beautifully renovated and refurbished villa located in the prestigious Resina Golf area. Enjoy a luxurious lifestyle with stunning views. 4 spacious bedrooms, 4 modern bathrooms, Basement Apartment fully self-contained, ideal for guests or rental income. Private swimming pool with breathtaking views overlooking the golf course Serene courtyard at the center of the property, perfect for relaxation and entertaining 3-car garage providing ample space for vehicles and storage Just a 20-minute walk to the beach, allowing you to enjoy coastal life with ease Close proximity to local amenities, restaurants, and shopping Additional Highlights: Newly updated interior finishes and fixtures Thoughtfully designed open-plan living spaces Ideal for families or as a vacation home Detached Villa, New Golden Mile, Costa del Sol. 4 Bedrooms, 4.5 Bathrooms, Built 351 m². Setting: Close To Golf, Close To Schools. Orientation: West. Condition: Excellent, Recently Renovated. Pool: Private. Climate Control: Air Conditioning. Views: Sea, Mountain, Golf, Panoramic, Pool. Features: Fitted Wardrobes, Private Terrace, Solarium. Furniture: Fully Furnished. Kitchen: Fully Fitted. Security: Alarm System. Parking: Garage. Utilities: Electricity, Drinkable Water. Category: Resale.