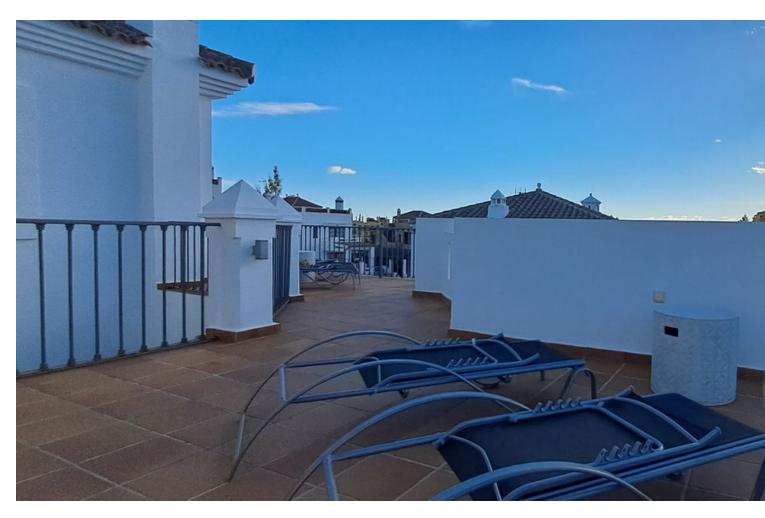

## Sales - House - New Golden Mile 1.195.000€

New Golden Mile House

4

4.5

351 m<sup>2</sup>

Stunning 4-Bedroom, 4-Bathroom Villa in Resina Golf/Selwo Area Overview: Discover this beautifully renovated and refurbished villa located in the prestigious Resina Golf area. Enjoy a luxurious lifestyle with stunning views. 4 spacious bedrooms, 4 modern bathrooms, Basement Apartment fully self-contained, ideal for guests or rental income. Private swimming pool with breathtaking views overlooking the golf course Serene courtyard at the center of the property, perfect for relaxation and entertaining 3-car garage providing ample space for vehicles and storage Just a 20-minute walk to the beach, allowing you to enjoy coastal life with ease Close proximity to local amenities, restaurants, and shopping Additional Highlights: Newly updated interior finishes and fixtures Thoughtfully designed open-plan living spaces Ideal for families or as a vacation home Detached Villa, New Golden Mile, Costa del Sol. 4 Bedrooms, 4.5 Bathrooms, Built 351 m². Setting: Close To Golf, Close To Schools. Orientation: West. Condition: Excellent, Recently Renovated. Pool: Private. Climate Control: Air Conditioning. Views: Sea, Mountain, Golf, Panoramic, Pool. Features: Fitted Wardrobes, Private Terrace, Solarium. Furniture: Fully Furnished. Kitchen: Fully Fitted. Security: Alarm System. Parking: Garage. Utilities: Electricity, Drinkable Water. Category: Resale.