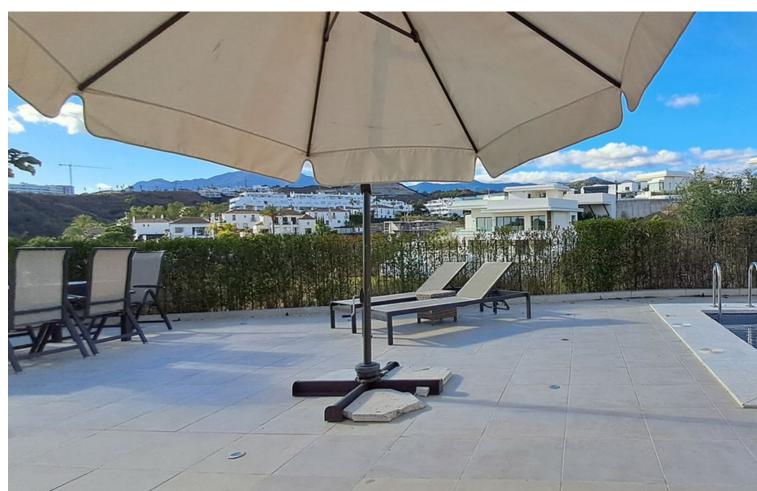

## Sales - House - New Golden Mile 1.195.000€

New Golden Mile House

4

4.5

351 m<sup>2</sup>

Stunning 4-Bedroom, 4-Bathroom Villa in Resina Golf/Selwo Area Overview: Discover this beautifully renovated and refurbished villa located in the prestigious Resina Golf area. Enjoy a luxurious lifestyle with stunning views. 4 spacious bedrooms, 4 modern bathrooms, Basement Apartment fully self-contained, ideal for guests or rental income. Private swimming pool with breathtaking views overlooking the golf course Serene courtyard at the center of the property, perfect for relaxation and entertaining 3-car garage providing ample space for vehicles and storage Just a 20-minute walk to the beach, allowing you to enjoy coastal life with ease Close proximity to local amenities, restaurants, and shopping Additional Highlights: Newly updated interior finishes and fixtures Thoughtfully designed open-plan living spaces Ideal for families or as a vacation home Detached Villa, New Golden Mile, Costa del Sol. 4 Bedrooms, 4.5 Bathrooms, Built 351 m². Setting: Close To Golf, Close To Schools. Orientation: West. Condition: Excellent, Recently Renovated. Pool: Private. Climate Control: Air Conditioning. Views: Sea, Mountain, Golf, Panoramic, Pool. Features: Fitted Wardrobes, Private Terrace, Solarium. Furniture: Fully Furnished. Kitchen: Fully Fitted. Security: Alarm System. Parking: Garage. Utilities: Electricity, Drinkable Water. Category: Resale.