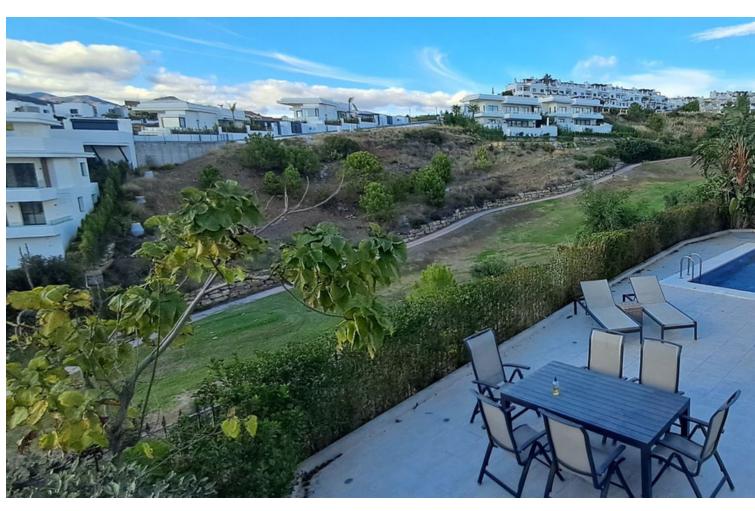

## Sales - House - New Golden Mile 1.195.000€

New Golden Mile House

4

4.5

351 m<sup>2</sup>

Stunning 4-Bedroom, 4-Bathroom Villa in Resina Golf/Selwo Area Overview: Discover this beautifully renovated and refurbished villa located in the prestigious Resina Golf area. Enjoy a luxurious lifestyle with stunning views. 4 spacious bedrooms, 4 modern bathrooms, Basement Apartment fully self-contained, ideal for guests or rental income. Private swimming pool with breathtaking views overlooking the golf course Serene courtyard at the center of the property, perfect for relaxation and entertaining 3-car garage providing ample space for vehicles and storage Just a 20-minute walk to the beach, allowing you to enjoy coastal life with ease Close proximity to local amenities, restaurants, and shopping Additional Highlights: Newly updated interior finishes and fixtures Thoughtfully designed open-plan living spaces Ideal for families or as a vacation home Detached Villa, New Golden Mile, Costa del Sol. 4 Bedrooms, 4.5 Bathrooms, Built 351 m². Setting: Close To Golf, Close To Schools. Orientation: West. Condition: Excellent, Recently Renovated. Pool: Private. Climate Control: Air Conditioning. Views: Sea, Mountain, Golf, Panoramic, Pool. Features: Fitted Wardrobes, Private Terrace, Solarium. Furniture: Fully Furnished. Kitchen: Fully Fitted. Security: Alarm System. Parking: Garage. Utilities: Electricity, Drinkable Water. Category: Resale.