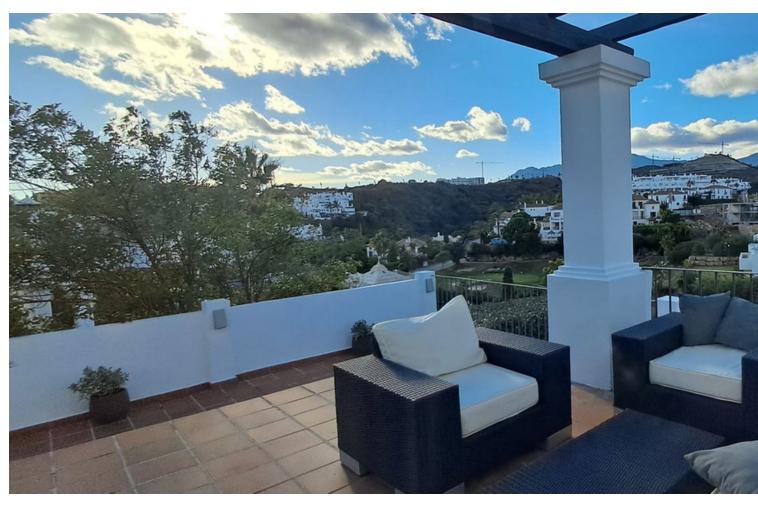

## Sales - House - New Golden Mile 1.195.000€

New Golden Mile House

4

4.5

351 m<sup>2</sup>

Stunning 4-Bedroom, 4-Bathroom Villa in Resina Golf/Selwo Area Overview: Discover this beautifully renovated and refurbished villa located in the prestigious Resina Golf area. Enjoy a luxurious lifestyle with stunning views. 4 spacious bedrooms, 4 modern bathrooms, Basement Apartment fully self-contained, ideal for guests or rental income. Private swimming pool with breathtaking views overlooking the golf course Serene courtyard at the center of the property, perfect for relaxation and entertaining 3-car garage providing ample space for vehicles and storage Just a 20-minute walk to the beach, allowing you to enjoy coastal life with ease Close proximity to local amenities, restaurants, and shopping Additional Highlights: Newly updated interior finishes and fixtures Thoughtfully designed open-plan living spaces Ideal for families or as a vacation home Detached Villa, New Golden Mile, Costa del Sol. 4 Bedrooms, 4.5 Bathrooms, Built 351 m². Setting: Close To Golf, Close To Schools. Orientation: West. Condition: Excellent, Recently Renovated. Pool: Private. Climate Control: Air Conditioning. Views: Sea, Mountain, Golf, Panoramic, Pool. Features: Fitted Wardrobes, Private Terrace, Solarium. Furniture: Fully Furnished. Kitchen: Fully Fitted. Security: Alarm System. Parking: Garage. Utilities: Electricity, Drinkable Water. Category: Resale.