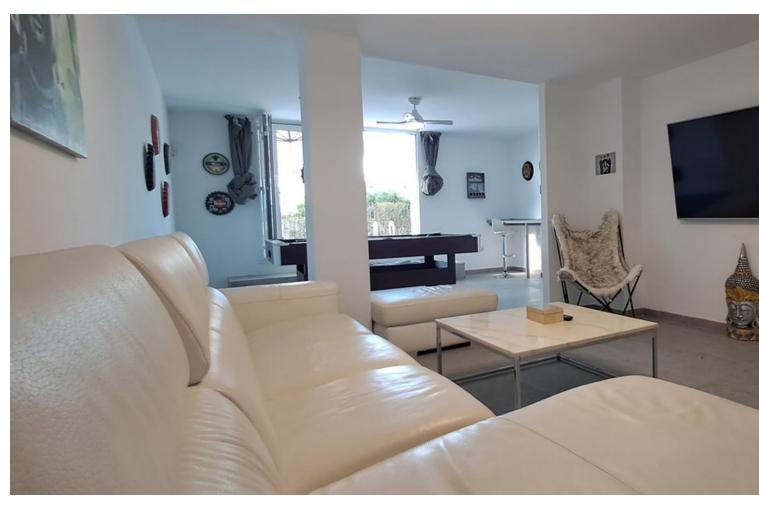

## Sales - House - New Golden Mile 1.195.000€

New Golden Mile House

4

4.5

351 m<sup>2</sup>

Stunning 4-Bedroom, 4-Bathroom Villa in Resina Golf/Selwo Area Overview: Discover this beautifully renovated and refurbished villa located in the prestigious Resina Golf area. Enjoy a luxurious lifestyle with stunning views. 4 spacious bedrooms, 4 modern bathrooms, Basement Apartment fully self-contained, ideal for guests or rental income. Private swimming pool with breathtaking views overlooking the golf course Serene courtyard at the center of the property, perfect for relaxation and entertaining 3-car garage providing ample space for vehicles and storage Just a 20-minute walk to the beach, allowing you to enjoy coastal life with ease Close proximity to local amenities, restaurants, and shopping Additional Highlights: Newly updated interior finishes and fixtures Thoughtfully designed open-plan living spaces Ideal for families or as a vacation home Detached Villa, New Golden Mile, Costa del Sol. 4 Bedrooms, 4.5 Bathrooms, Built 351 m². Setting: Close To Golf, Close To Schools. Orientation: West. Condition: Excellent, Recently Renovated. Pool: Private. Climate Control: Air Conditioning. Views: Sea, Mountain, Golf, Panoramic, Pool. Features: Fitted Wardrobes, Private Terrace, Solarium. Furniture: Fully Furnished. Kitchen: Fully Fitted. Security: Alarm System. Parking: Garage. Utilities: Electricity, Drinkable Water. Category: Resale.