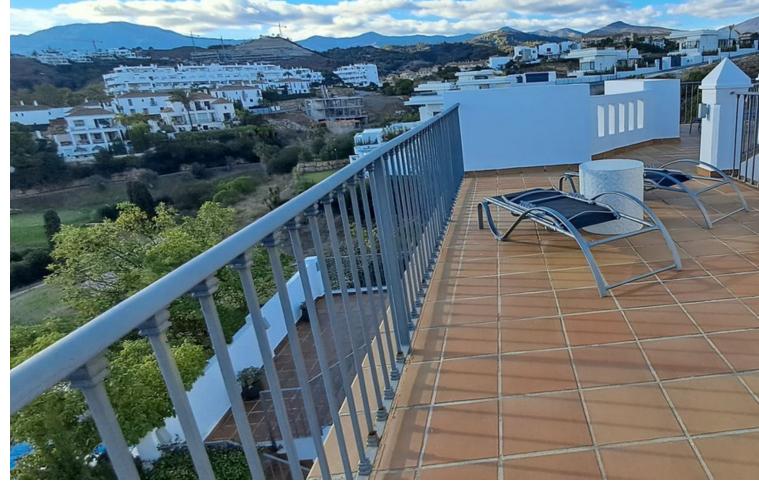

## Sales - House - New Golden Mile 1.195.000€

New Golden Mile House

4

4.5

351 m<sup>2</sup>

Stunning 4-Bedroom, 4-Bathroom Villa in Resina Golf/Selwo Area Overview: Discover this beautifully renovated and refurbished villa located in the prestigious Resina Golf area. Enjoy a luxurious lifestyle with stunning views. 4 spacious bedrooms, 4 modern bathrooms, Basement Apartment fully self-contained, ideal for guests or rental income. Private swimming pool with breathtaking views overlooking the golf course Serene courtyard at the center of the property, perfect for relaxation and entertaining 3-car garage providing ample space for vehicles and storage Just a 20-minute walk to the beach, allowing you to enjoy coastal life with ease Close proximity to local amenities, restaurants, and shopping Additional Highlights: Newly updated interior finishes and fixtures Thoughtfully designed open-plan living spaces Ideal for families or as a vacation home Detached Villa, New Golden Mile, Costa del Sol. 4 Bedrooms, 4.5 Bathrooms, Built 351 m². Setting: Close To Golf, Close To Schools. Orientation: West. Condition: Excellent, Recently Renovated. Pool: Private. Climate Control: Air Conditioning. Views: Sea, Mountain, Golf, Panoramic, Pool. Features: Fitted Wardrobes, Private Terrace, Solarium. Furniture: Fully Furnished. Kitchen: Fully Fitted. Security: Alarm System. Parking: Garage. Utilities: Electricity, Drinkable Water. Category: Resale.