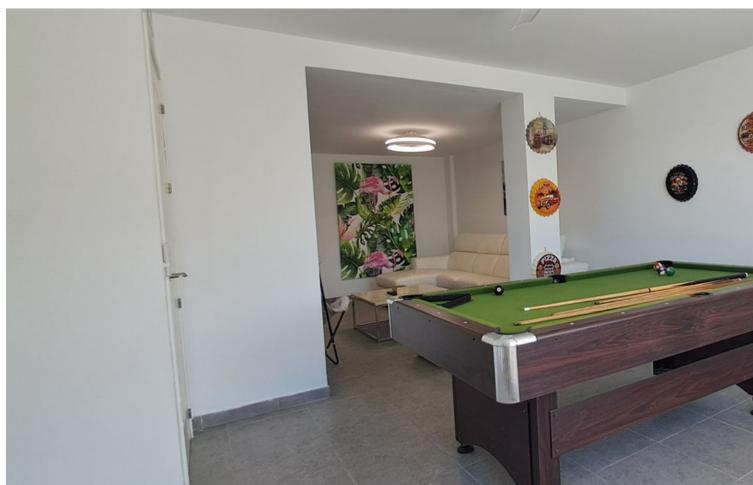

## Sales - House - New Golden Mile 1.195.000€

New Golden Mile House

4

4.5

351 m<sup>2</sup>

Stunning 4-Bedroom, 4-Bathroom Villa in Resina Golf/Selwo Area Overview: Discover this beautifully renovated and refurbished villa located in the prestigious Resina Golf area. Enjoy a luxurious lifestyle with stunning views. 4 spacious bedrooms, 4 modern bathrooms, Basement Apartment fully self-contained, ideal for guests or rental income. Private swimming pool with breathtaking views overlooking the golf course Serene courtyard at the center of the property, perfect for relaxation and entertaining 3-car garage providing ample space for vehicles and storage Just a 20-minute walk to the beach, allowing you to enjoy coastal life with ease Close proximity to local amenities, restaurants, and shopping Additional Highlights: Newly updated interior finishes and fixtures Thoughtfully designed open-plan living spaces Ideal for families or as a vacation home Detached Villa, New Golden Mile, Costa del Sol. 4 Bedrooms, 4.5 Bathrooms, Built 351 m². Setting: Close To Golf, Close To Schools. Orientation: West. Condition: Excellent, Recently Renovated. Pool: Private. Climate Control: Air Conditioning. Views: Sea, Mountain, Golf, Panoramic, Pool. Features: Fitted Wardrobes, Private Terrace, Solarium. Furniture: Fully Furnished. Kitchen: Fully Fitted. Security: Alarm System. Parking: Garage. Utilities: Electricity, Drinkable Water. Category: Resale.