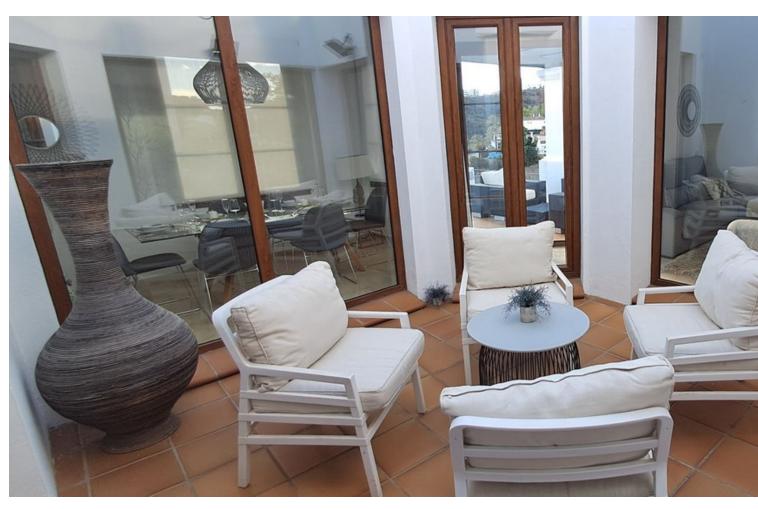

## Sales - House - New Golden Mile 1.195.000€

New Golden Mile House

4

4.5

351 m<sup>2</sup>

Stunning 4-Bedroom, 4-Bathroom Villa in Resina Golf/Selwo Area Overview: Discover this beautifully renovated and refurbished villa located in the prestigious Resina Golf area. Enjoy a luxurious lifestyle with stunning views. 4 spacious bedrooms, 4 modern bathrooms, Basement Apartment fully self-contained, ideal for guests or rental income. Private swimming pool with breathtaking views overlooking the golf course Serene courtyard at the center of the property, perfect for relaxation and entertaining 3-car garage providing ample space for vehicles and storage Just a 20-minute walk to the beach, allowing you to enjoy coastal life with ease Close proximity to local amenities, restaurants, and shopping Additional Highlights: Newly updated interior finishes and fixtures Thoughtfully designed open-plan living spaces Ideal for families or as a vacation home Detached Villa, New Golden Mile, Costa del Sol. 4 Bedrooms, 4.5 Bathrooms, Built 351 m². Setting: Close To Golf, Close To Schools. Orientation: West. Condition: Excellent, Recently Renovated. Pool: Private. Climate Control: Air Conditioning. Views: Sea, Mountain, Golf, Panoramic, Pool. Features: Fitted Wardrobes, Private Terrace, Solarium. Furniture: Fully Furnished. Kitchen: Fully Fitted. Security: Alarm System. Parking: Garage. Utilities: Electricity, Drinkable Water. Category: Resale.