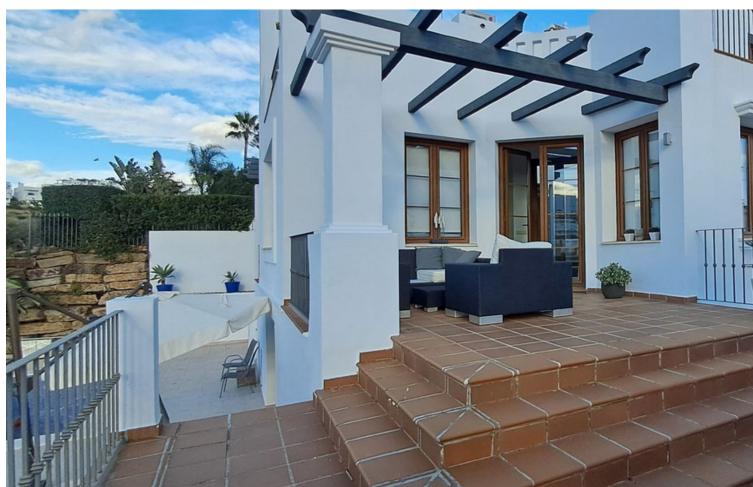

## Sales - House - New Golden Mile 1.195.000€

New Golden Mile House

4

4.5

351 m<sup>2</sup>

Stunning 4-Bedroom, 4-Bathroom Villa in Resina Golf/Selwo Area Overview: Discover this beautifully renovated and refurbished villa located in the prestigious Resina Golf area. Enjoy a luxurious lifestyle with stunning views. 4 spacious bedrooms, 4 modern bathrooms, Basement Apartment fully self-contained, ideal for guests or rental income. Private swimming pool with breathtaking views overlooking the golf course Serene courtyard at the center of the property, perfect for relaxation and entertaining 3-car garage providing ample space for vehicles and storage Just a 20-minute walk to the beach, allowing you to enjoy coastal life with ease Close proximity to local amenities, restaurants, and shopping Additional Highlights: Newly updated interior finishes and fixtures Thoughtfully designed open-plan living spaces Ideal for families or as a vacation home Detached Villa, New Golden Mile, Costa del Sol. 4 Bedrooms, 4.5 Bathrooms, Built 351 m². Setting: Close To Golf, Close To Schools. Orientation: West. Condition: Excellent, Recently Renovated. Pool: Private. Climate Control: Air Conditioning. Views: Sea, Mountain, Golf, Panoramic, Pool. Features: Fitted Wardrobes, Private Terrace, Solarium. Furniture: Fully Furnished. Kitchen: Fully Fitted. Security: Alarm System. Parking: Garage. Utilities: Electricity, Drinkable Water. Category: Resale.