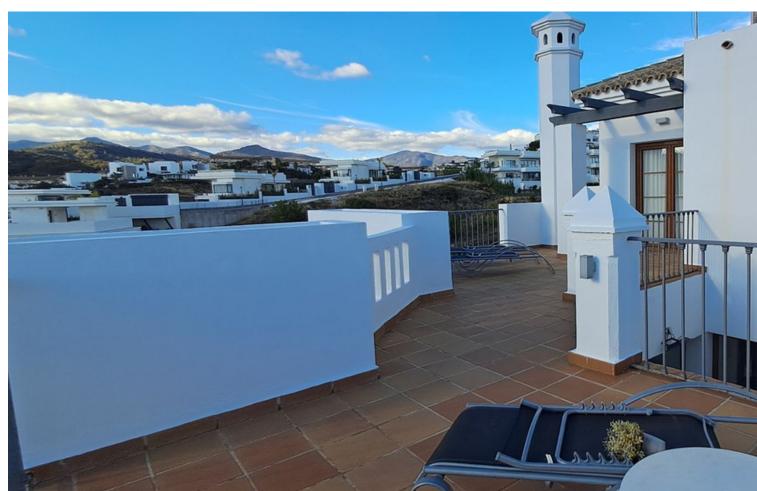

## Sales - House - New Golden Mile 1.195.000€

New Golden Mile House

4

4.5

351 m<sup>2</sup>

Stunning 4-Bedroom, 4-Bathroom Villa in Resina Golf/Selwo Area Overview: Discover this beautifully renovated and refurbished villa located in the prestigious Resina Golf area. Enjoy a luxurious lifestyle with stunning views. 4 spacious bedrooms, 4 modern bathrooms, Basement Apartment fully self-contained, ideal for guests or rental income. Private swimming pool with breathtaking views overlooking the golf course Serene courtyard at the center of the property, perfect for relaxation and entertaining 3-car garage providing ample space for vehicles and storage Just a 20-minute walk to the beach, allowing you to enjoy coastal life with ease Close proximity to local amenities, restaurants, and shopping Additional Highlights: Newly updated interior finishes and fixtures Thoughtfully designed open-plan living spaces Ideal for families or as a vacation home Detached Villa, New Golden Mile, Costa del Sol. 4 Bedrooms, 4.5 Bathrooms, Built 351 m². Setting: Close To Golf, Close To Schools. Orientation: West. Condition: Excellent, Recently Renovated. Pool: Private. Climate Control: Air Conditioning. Views: Sea, Mountain, Golf, Panoramic, Pool. Features: Fitted Wardrobes, Private Terrace, Solarium. Furniture: Fully Furnished. Kitchen: Fully Fitted. Security: Alarm System. Parking: Garage. Utilities: Electricity, Drinkable Water. Category: Resale.