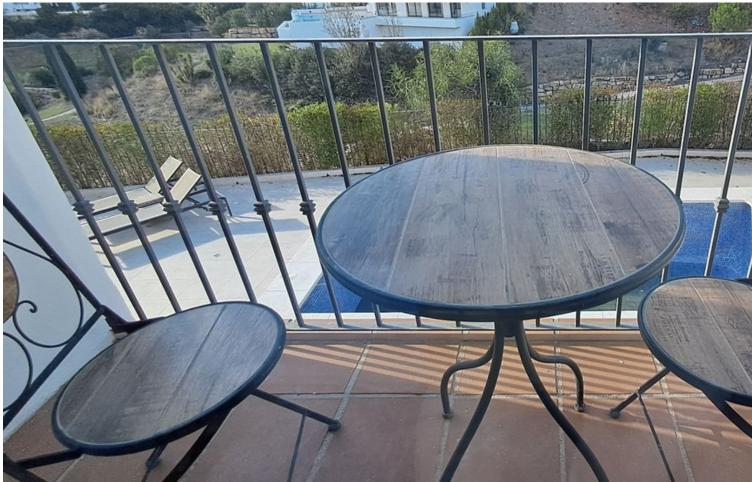

## Sales - House - New Golden Mile 1.195.000€

New Golden Mile House

4

4.5

351 m<sup>2</sup>

Stunning 4-Bedroom, 4-Bathroom Villa in Resina Golf/Selwo Area Overview: Discover this beautifully renovated and refurbished villa located in the prestigious Resina Golf area. Enjoy a luxurious lifestyle with stunning views. 4 spacious bedrooms, 4 modern bathrooms, Basement Apartment fully self-contained, ideal for guests or rental income. Private swimming pool with breathtaking views overlooking the golf course Serene courtyard at the center of the property, perfect for relaxation and entertaining 3-car garage providing ample space for vehicles and storage Just a 20-minute walk to the beach, allowing you to enjoy coastal life with ease Close proximity to local amenities, restaurants, and shopping Additional Highlights: Newly updated interior finishes and fixtures Thoughtfully designed open-plan living spaces Ideal for families or as a vacation home Detached Villa, New Golden Mile, Costa del Sol. 4 Bedrooms, 4.5 Bathrooms, Built 351 m². Setting: Close To Golf, Close To Schools. Orientation: West. Condition: Excellent, Recently Renovated. Pool: Private. Climate Control: Air Conditioning. Views: Sea, Mountain, Golf, Panoramic, Pool. Features: Fitted Wardrobes, Private Terrace, Solarium. Furniture: Fully Furnished. Kitchen: Fully Fitted. Security: Alarm System. Parking: Garage. Utilities: Electricity, Drinkable Water. Category: Resale.