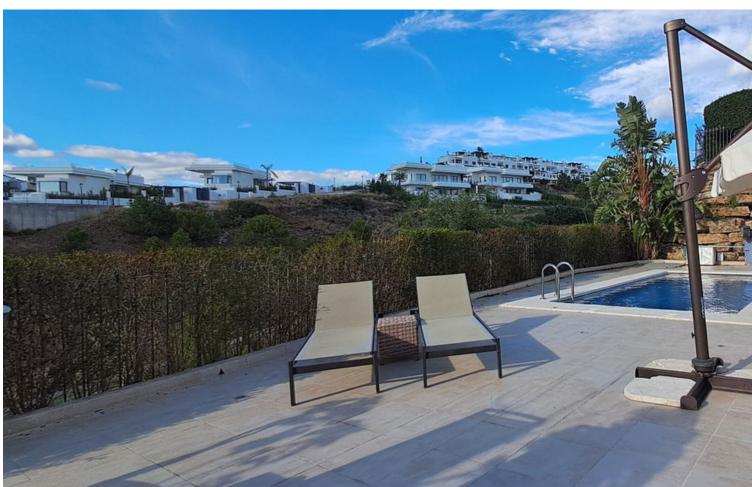

## Sales - House - New Golden Mile 1.195.000€

New Golden Mile House

4

4.5

351 m<sup>2</sup>

Stunning 4-Bedroom, 4-Bathroom Villa in Resina Golf/Selwo Area Overview: Discover this beautifully renovated and refurbished villa located in the prestigious Resina Golf area. Enjoy a luxurious lifestyle with stunning views. 4 spacious bedrooms, 4 modern bathrooms, Basement Apartment fully self-contained, ideal for guests or rental income. Private swimming pool with breathtaking views overlooking the golf course Serene courtyard at the center of the property, perfect for relaxation and entertaining 3-car garage providing ample space for vehicles and storage Just a 20-minute walk to the beach, allowing you to enjoy coastal life with ease Close proximity to local amenities, restaurants, and shopping Additional Highlights: Newly updated interior finishes and fixtures Thoughtfully designed open-plan living spaces Ideal for families or as a vacation home Detached Villa, New Golden Mile, Costa del Sol. 4 Bedrooms, 4.5 Bathrooms, Built 351 m². Setting: Close To Golf, Close To Schools. Orientation: West. Condition: Excellent, Recently Renovated. Pool: Private. Climate Control: Air Conditioning. Views: Sea, Mountain, Golf, Panoramic, Pool. Features: Fitted Wardrobes, Private Terrace, Solarium. Furniture: Fully Furnished. Kitchen: Fully Fitted. Security: Alarm System. Parking: Garage. Utilities: Electricity, Drinkable Water. Category: Resale.