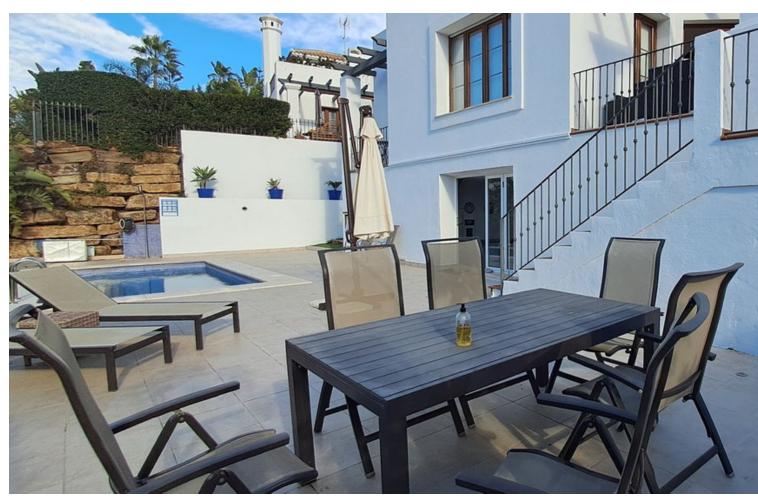

## Sales - House - New Golden Mile 1.195.000€

New Golden Mile House

4

4.5

351 m<sup>2</sup>

Stunning 4-Bedroom, 4-Bathroom Villa in Resina Golf/Selwo Area Overview: Discover this beautifully renovated and refurbished villa located in the prestigious Resina Golf area. Enjoy a luxurious lifestyle with stunning views. 4 spacious bedrooms, 4 modern bathrooms, Basement Apartment fully self-contained, ideal for guests or rental income. Private swimming pool with breathtaking views overlooking the golf course Serene courtyard at the center of the property, perfect for relaxation and entertaining 3-car garage providing ample space for vehicles and storage Just a 20-minute walk to the beach, allowing you to enjoy coastal life with ease Close proximity to local amenities, restaurants, and shopping Additional Highlights: Newly updated interior finishes and fixtures Thoughtfully designed open-plan living spaces Ideal for families or as a vacation home Detached Villa, New Golden Mile, Costa del Sol. 4 Bedrooms, 4.5 Bathrooms, Built 351 m². Setting: Close To Golf, Close To Schools. Orientation: West. Condition: Excellent, Recently Renovated. Pool: Private. Climate Control: Air Conditioning. Views: Sea, Mountain, Golf, Panoramic, Pool. Features: Fitted Wardrobes, Private Terrace, Solarium. Furniture: Fully Furnished. Kitchen: Fully Fitted. Security: Alarm System. Parking: Garage. Utilities: Electricity, Drinkable Water. Category: Resale.