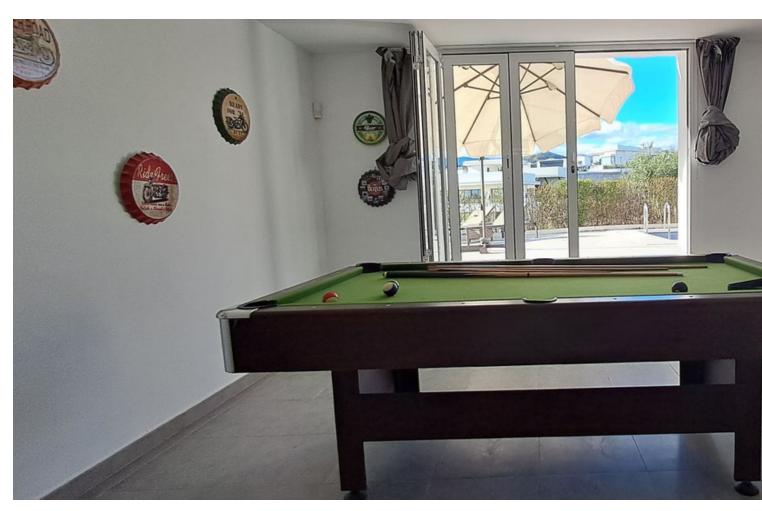

## Sales - House - New Golden Mile 1.195.000€

New Golden Mile House

4

4.5

351 m<sup>2</sup>

Stunning 4-Bedroom, 4-Bathroom Villa in Resina Golf/Selwo Area Overview: Discover this beautifully renovated and refurbished villa located in the prestigious Resina Golf area. Enjoy a luxurious lifestyle with stunning views. 4 spacious bedrooms, 4 modern bathrooms, Basement Apartment fully self-contained, ideal for guests or rental income. Private swimming pool with breathtaking views overlooking the golf course Serene courtyard at the center of the property, perfect for relaxation and entertaining 3-car garage providing ample space for vehicles and storage Just a 20-minute walk to the beach, allowing you to enjoy coastal life with ease Close proximity to local amenities, restaurants, and shopping Additional Highlights: Newly updated interior finishes and fixtures Thoughtfully designed open-plan living spaces Ideal for families or as a vacation home Detached Villa, New Golden Mile, Costa del Sol. 4 Bedrooms, 4.5 Bathrooms, Built 351 m². Setting: Close To Golf, Close To Schools. Orientation: West. Condition: Excellent, Recently Renovated. Pool: Private. Climate Control: Air Conditioning. Views: Sea, Mountain, Golf, Panoramic, Pool. Features: Fitted Wardrobes, Private Terrace, Solarium. Furniture: Fully Furnished. Kitchen: Fully Fitted. Security: Alarm System. Parking: Garage. Utilities: Electricity, Drinkable Water. Category: Resale.