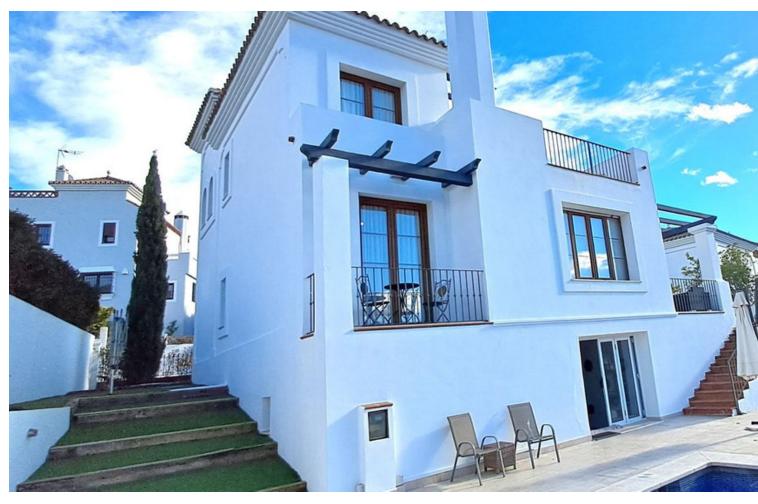

## Sales - House - New Golden Mile 1.195.000€

New Golden Mile House

4

4.5

351 m<sup>2</sup>

Stunning 4-Bedroom, 4-Bathroom Villa in Resina Golf/Selwo Area Overview: Discover this beautifully renovated and refurbished villa located in the prestigious Resina Golf area. Enjoy a luxurious lifestyle with stunning views. 4 spacious bedrooms, 4 modern bathrooms, Basement Apartment fully self-contained, ideal for guests or rental income. Private swimming pool with breathtaking views overlooking the golf course Serene courtyard at the center of the property, perfect for relaxation and entertaining 3-car garage providing ample space for vehicles and storage Just a 20-minute walk to the beach, allowing you to enjoy coastal life with ease Close proximity to local amenities, restaurants, and shopping Additional Highlights: Newly updated interior finishes and fixtures Thoughtfully designed open-plan living spaces Ideal for families or as a vacation home Detached Villa, New Golden Mile, Costa del Sol. 4 Bedrooms, 4.5 Bathrooms, Built 351 m². Setting: Close To Golf, Close To Schools. Orientation: West. Condition: Excellent, Recently Renovated. Pool: Private. Climate Control: Air Conditioning. Views: Sea, Mountain, Golf, Panoramic, Pool. Features: Fitted Wardrobes, Private Terrace, Solarium. Furniture: Fully Furnished. Kitchen: Fully Fitted. Security: Alarm System. Parking: Garage. Utilities: Electricity, Drinkable Water. Category: Resale.