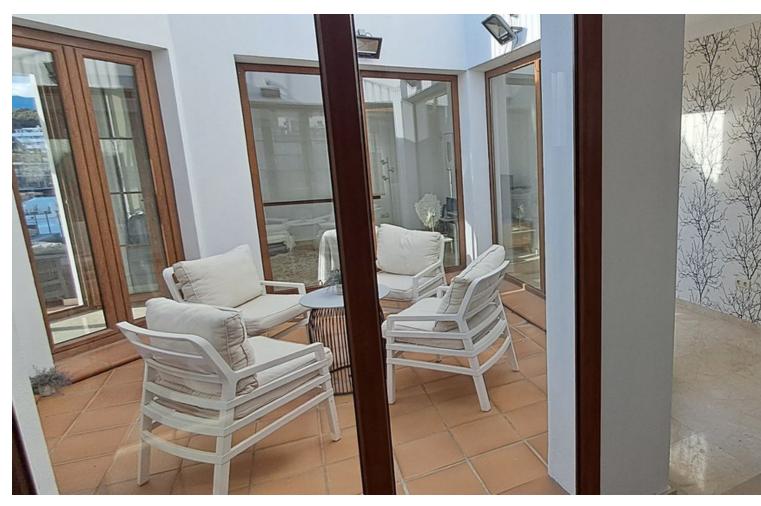

## Sales - House - New Golden Mile 1.195.000€

New Golden Mile House

4

4.5

351 m<sup>2</sup>

Stunning 4-Bedroom, 4-Bathroom Villa in Resina Golf/Selwo Area Overview: Discover this beautifully renovated and refurbished villa located in the prestigious Resina Golf area. Enjoy a luxurious lifestyle with stunning views. 4 spacious bedrooms, 4 modern bathrooms, Basement Apartment fully self-contained, ideal for guests or rental income. Private swimming pool with breathtaking views overlooking the golf course Serene courtyard at the center of the property, perfect for relaxation and entertaining 3-car garage providing ample space for vehicles and storage Just a 20-minute walk to the beach, allowing you to enjoy coastal life with ease Close proximity to local amenities, restaurants, and shopping Additional Highlights: Newly updated interior finishes and fixtures Thoughtfully designed open-plan living spaces Ideal for families or as a vacation home Detached Villa, New Golden Mile, Costa del Sol. 4 Bedrooms, 4.5 Bathrooms, Built 351 m². Setting: Close To Golf, Close To Schools. Orientation: West. Condition: Excellent, Recently Renovated. Pool: Private. Climate Control: Air Conditioning. Views: Sea, Mountain, Golf, Panoramic, Pool. Features: Fitted Wardrobes, Private Terrace, Solarium. Furniture: Fully Furnished. Kitchen: Fully Fitted. Security: Alarm System. Parking: Garage. Utilities: Electricity, Drinkable Water. Category: Resale.