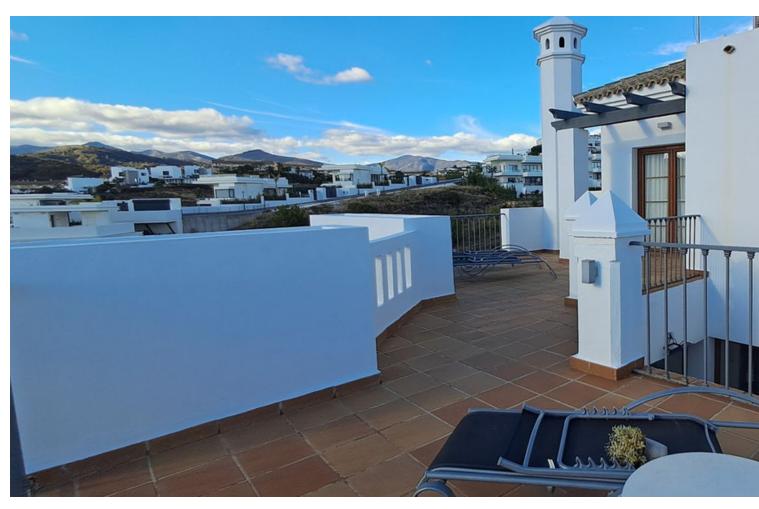

## Sales - House - New Golden Mile 1.195.000€

New Golden Mile House

4

4.5

351 m<sup>2</sup>

Stunning 4-Bedroom, 4-Bathroom Villa in Resina Golf/Selwo Area Overview: Discover this beautifully renovated and refurbished villa located in the prestigious Resina Golf area. Enjoy a luxurious lifestyle with stunning views. 4 spacious bedrooms, 4 modern bathrooms, Basement Apartment fully self-contained, ideal for guests or rental income. Private swimming pool with breathtaking views overlooking the golf course Serene courtyard at the center of the property, perfect for relaxation and entertaining 3-car garage providing ample space for vehicles and storage Just a 20-minute walk to the beach, allowing you to enjoy coastal life with ease Close proximity to local amenities, restaurants, and shopping Additional Highlights: Newly updated interior finishes and fixtures Thoughtfully designed open-plan living spaces Ideal for families or as a vacation home Detached Villa, New Golden Mile, Costa del Sol. 4 Bedrooms, 4.5 Bathrooms, Built 351 m². Setting: Close To Golf, Close To Schools. Orientation: West. Condition: Excellent, Recently Renovated. Pool: Private. Climate Control: Air Conditioning. Views: Sea, Mountain, Golf, Panoramic, Pool. Features: Fitted Wardrobes, Private Terrace, Solarium. Furniture: Fully Furnished. Kitchen: Fully Fitted. Security: Alarm System. Parking: Garage. Utilities: Electricity, Drinkable Water. Category: Resale.