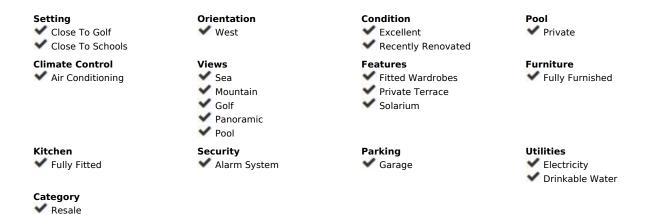

## Sales - House - New Golden Mile 1.195.000€

New Golden Mile House

4

4.5

351 m<sup>2</sup>

Stunning 4-Bedroom, 4-Bathroom Villa in Resina Golf/Selwo Area Overview: Discover this beautifully renovated and refurbished villa located in the prestigious Resina Golf area. Enjoy a luxurious lifestyle with stunning views. 4 spacious bedrooms, 4 modern bathrooms, Basement Apartment fully self-contained, ideal for guests or rental income. Private swimming pool with breathtaking views overlooking the golf course Serene courtyard at the center of the property, perfect for relaxation and entertaining 3-car garage providing ample space for vehicles and storage Just a 20-minute walk to the beach, allowing you to enjoy coastal life with ease Close proximity to local amenities, restaurants, and shopping Additional Highlights: Newly updated interior finishes and fixtures Thoughtfully designed open-plan living spaces Ideal for families or as a vacation home Detached Villa, New Golden Mile, Costa del Sol. 4 Bedrooms, 4.5 Bathrooms, Built 351 m². Setting: Close To Golf, Close To Schools. Orientation: West. Condition: Excellent, Recently Renovated. Pool: Private. Climate Control: Air Conditioning. Views: Sea, Mountain, Golf, Panoramic, Pool. Features: Fitted Wardrobes, Private Terrace, Solarium. Furniture: Fully Furnished. Kitchen: Fully Fitted. Security: Alarm System. Parking: Garage. Utilities: Electricity, Drinkable Water. Category: Resale.