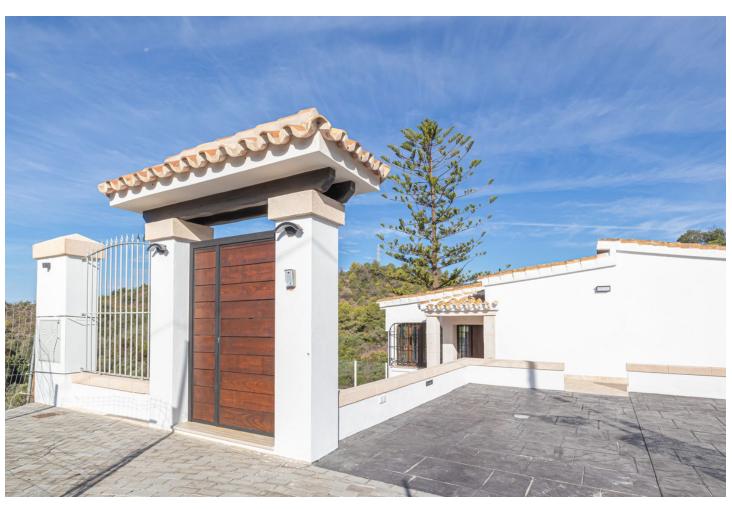

## Sales - House - El Rosario 1.385.000€

El Rosario House

3

3

259 m2

1300 m<sup>2</sup>

Beautiful modern Villa at the top of El Rosario with total privacy for sale, completely renovated and ready to move in. Modern style with an Andalousian touch. Property located close to many restaurants, international school, pharmacy, supermarket. Royal Tenis club, Santa maría Golf courses and Hotel Los Monteros. Shopping mall of La Cañada is 10 minutes away as the center of Marbella. Ideal for a family, as it has three bedrooms with 3 bathrooms. At the entrance you will find a spacious living room with an open large super modern kitchen with a full bathroom with shower and a terrace. It has a beautiful glass staircase to the ground floor that has a huge hall that could be a second living room and with access to all the bedrooms. Master bedroom with bathroom ensuite and walking dress area. The villa has a large plot where you can perfectly fit a swimming pool, paddle or tennis court, etc. Inside parking space for 2 cars Also parking space for 2 cars Let your imagination fly! We recommend making an appointment soon.