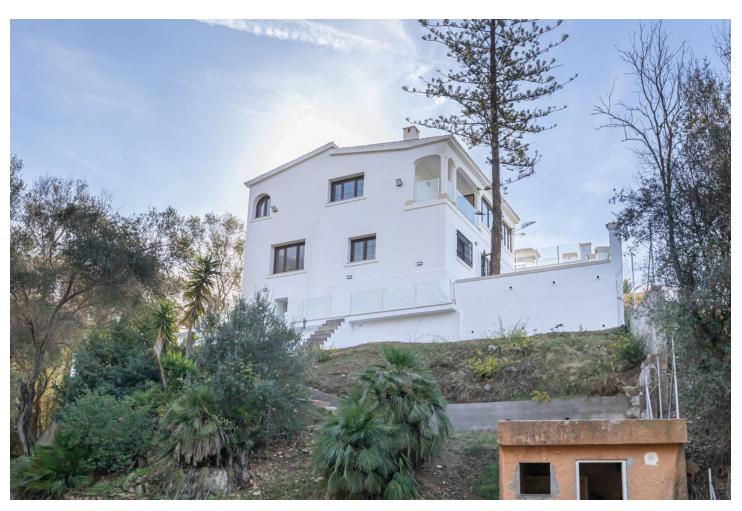

## Sales - House - El Rosario 1.385.000€

El Rosario House

3

3

259 m2

1300 m<sup>2</sup>

Beautiful modern Villa at the top of El Rosario with total privacy for sale, completely renovated and ready to move in. Modern style with an Andalousian touch. Property located close to many restaurants, international school, pharmacy, supermarket. Royal Tenis club, Santa maría Golf courses and Hotel Los Monteros. Shopping mall of La Cañada is 10 minutes away as the center of Marbella. Ideal for a family, as it has three bedrooms with 3 bathrooms. At the entrance you will find a spacious living room with an open large super modern kitchen with a full bathroom with shower and a terrace. It has a beautiful glass staircase to the ground floor that has a huge hall that could be a second living room and with access to all the bedrooms. Master bedroom with bathroom ensuite and walking dress area. The villa has a large plot where you can perfectly fit a swimming pool, paddle or tennis court, etc. Inside parking space for 2 cars Also parking space for 2 cars Let your imagination fly! We recommend making an appointment soon.