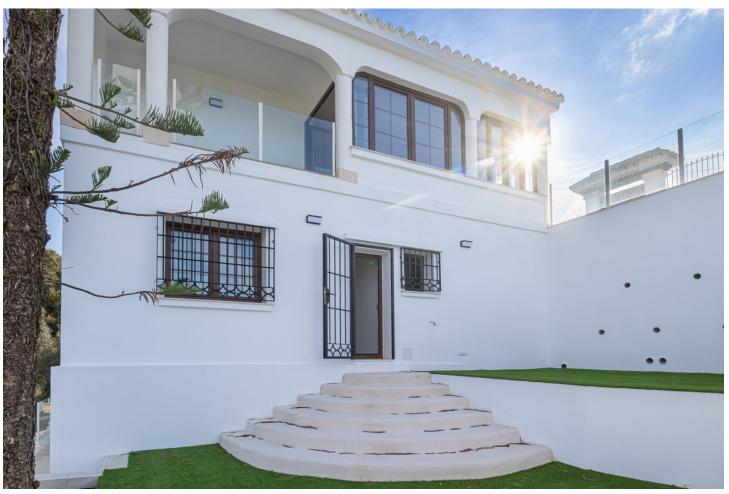

## Sales - House - El Rosario 1.385.000€

El Rosario House

3

3

259 m2

1300 m<sup>2</sup>

Beautiful modern Villa at the top of El Rosario with total privacy for sale, completely renovated and ready to move in. Modern style with an Andalousian touch. Property located close to many restaurants, international school, pharmacy, supermarket. Royal Tenis club, Santa maría Golf courses and Hotel Los Monteros. Shopping mall of La Cañada is 10 minutes away as the center of Marbella. Ideal for a family, as it has three bedrooms with 3 bathrooms. At the entrance you will find a spacious living room with an open large super modern kitchen with a full bathroom with shower and a terrace. It has a beautiful glass staircase to the ground floor that has a huge hall that could be a second living room and with access to all the bedrooms. Master bedroom with bathroom ensuite and walking dress area. The villa has a large plot where you can perfectly fit a swimming pool, paddle or tennis court, etc. Inside parking space for 2 cars Also parking space for 2 cars Let your imagination fly! We recommend making an appointment soon.