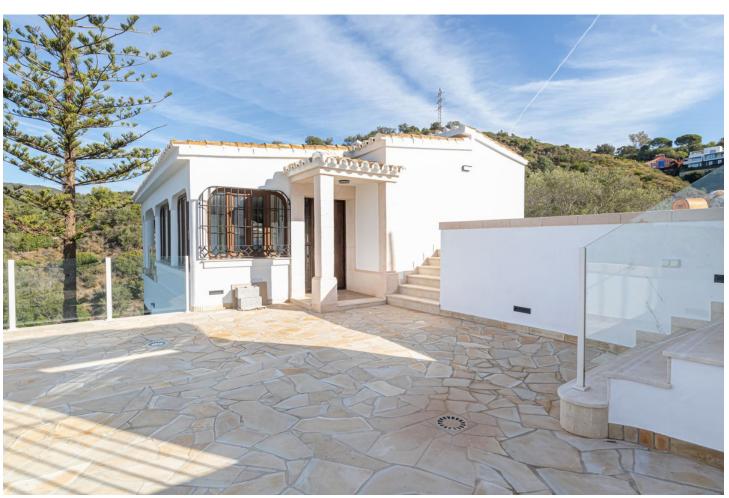

## Sales - House - El Rosario 1.385.000€

El Rosario House

3

3

259 m2

1300 m<sup>2</sup>

Beautiful modern Villa at the top of El Rosario with total privacy for sale, completely renovated and ready to move in. Modern style with an Andalousian touch. Property located close to many restaurants, international school, pharmacy, supermarket. Royal Tenis club, Santa maría Golf courses and Hotel Los Monteros. Shopping mall of La Cañada is 10 minutes away as the center of Marbella. Ideal for a family, as it has three bedrooms with 3 bathrooms. At the entrance you will find a spacious living room with an open large super modern kitchen with a full bathroom with shower and a terrace. It has a beautiful glass staircase to the ground floor that has a huge hall that could be a second living room and with access to all the bedrooms. Master bedroom with bathroom ensuite and walking dress area. The villa has a large plot where you can perfectly fit a swimming pool, paddle or tennis court, etc. Inside parking space for 2 cars Also parking space for 2 cars Let your imagination fly! We recommend making an appointment soon.