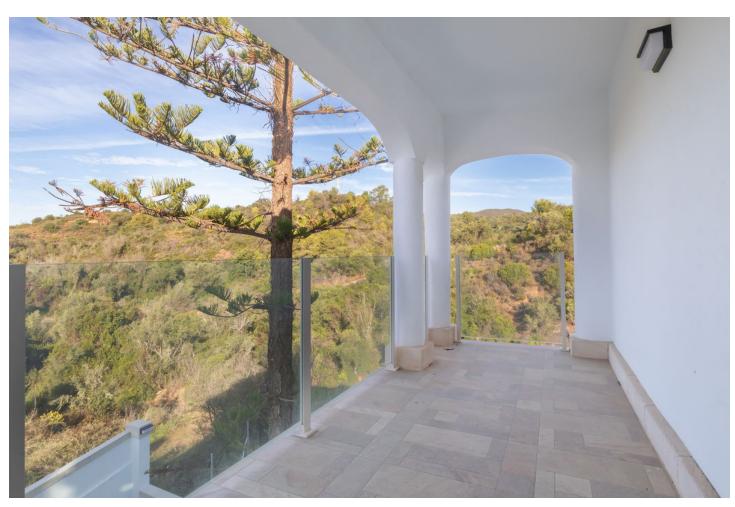

## Sales - House - El Rosario 1.385.000€

El Rosario House

3

3

259 m2

1300 m<sup>2</sup>

Beautiful modern Villa at the top of El Rosario with total privacy for sale, completely renovated and ready to move in. Modern style with an Andalousian touch. Property located close to many restaurants, international school, pharmacy, supermarket. Royal Tenis club, Santa maría Golf courses and Hotel Los Monteros. Shopping mall of La Cañada is 10 minutes away as the center of Marbella. Ideal for a family, as it has three bedrooms with 3 bathrooms. At the entrance you will find a spacious living room with an open large super modern kitchen with a full bathroom with shower and a terrace. It has a beautiful glass staircase to the ground floor that has a huge hall that could be a second living room and with access to all the bedrooms. Master bedroom with bathroom ensuite and walking dress area. The villa has a large plot where you can perfectly fit a swimming pool, paddle or tennis court, etc. Inside parking space for 2 cars Also parking space for 2 cars Let your imagination fly! We recommend making an appointment soon.

Setting
Close To Forest

Views
Mountain

Garden
Private

Orientation
North West

Features
Ensuite Bathroom
Parking
Private

Condition
Excellent
Recently Renovated
Furniture
Not Furnished
Utilities
Electricity
Drinkable Water