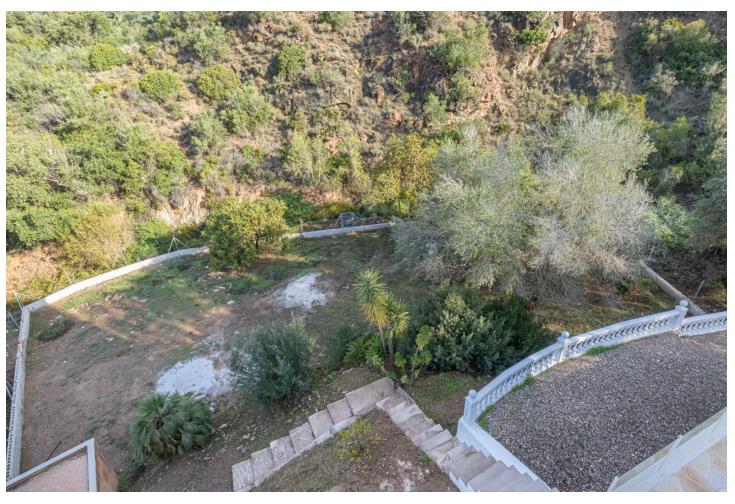

## Sales - House - El Rosario 1.385.000€

El Rosario House

3

3

259 m2

1300 m<sup>2</sup>

Beautiful modern Villa at the top of El Rosario with total privacy for sale, completely renovated and ready to move in. Modern style with an Andalousian touch. Property located close to many restaurants, international school, pharmacy, supermarket. Royal Tenis club, Santa maría Golf courses and Hotel Los Monteros. Shopping mall of La Cañada is 10 minutes away as the center of Marbella. Ideal for a family, as it has three bedrooms with 3 bathrooms. At the entrance you will find a spacious living room with an open large super modern kitchen with a full bathroom with shower and a terrace. It has a beautiful glass staircase to the ground floor that has a huge hall that could be a second living room and with access to all the bedrooms. Master bedroom with bathroom ensuite and walking dress area. The villa has a large plot where you can perfectly fit a swimming pool, paddle or tennis court, etc. Inside parking space for 2 cars Also parking space for 2 cars Let your imagination fly! We recommend making an appointment soon.