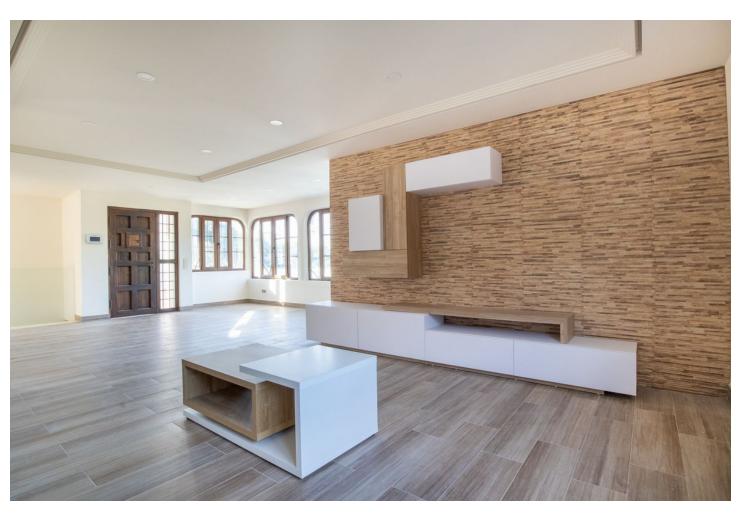

## Sales - House - El Rosario 1.385.000€

El Rosario House

3

3

259 m2

1300 m<sup>2</sup>

Beautiful modern Villa at the top of El Rosario with total privacy for sale, completely renovated and ready to move in. Modern style with an Andalousian touch. Property located close to many restaurants, international school, pharmacy, supermarket. Royal Tenis club, Santa maría Golf courses and Hotel Los Monteros. Shopping mall of La Cañada is 10 minutes away as the center of Marbella. Ideal for a family, as it has three bedrooms with 3 bathrooms. At the entrance you will find a spacious living room with an open large super modern kitchen with a full bathroom with shower and a terrace. It has a beautiful glass staircase to the ground floor that has a huge hall that could be a second living room and with access to all the bedrooms. Master bedroom with bathroom ensuite and walking dress area. The villa has a large plot where you can perfectly fit a swimming pool, paddle or tennis court, etc. Inside parking space for 2 cars Also parking space for 2 cars Let your imagination fly! We recommend making an appointment soon.