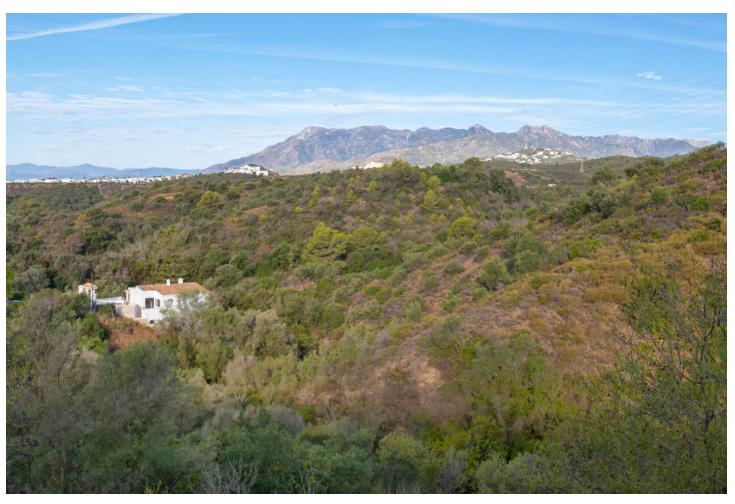

## Sales - House - El Rosario 1.385.000€

El Rosario House

3

3

259 m2

1300 m<sup>2</sup>

Beautiful modern Villa at the top of El Rosario with total privacy for sale, completely renovated and ready to move in. Modern style with an Andalousian touch. Property located close to many restaurants, international school, pharmacy, supermarket. Royal Tenis club, Santa maría Golf courses and Hotel Los Monteros. Shopping mall of La Cañada is 10 minutes away as the center of Marbella. Ideal for a family, as it has three bedrooms with 3 bathrooms. At the entrance you will find a spacious living room with an open large super modern kitchen with a full bathroom with shower and a terrace. It has a beautiful glass staircase to the ground floor that has a huge hall that could be a second living room and with access to all the bedrooms. Master bedroom with bathroom ensuite and walking dress area. The villa has a large plot where you can perfectly fit a swimming pool, paddle or tennis court, etc. Inside parking space for 2 cars Also parking space for 2 cars Let your imagination fly! We recommend making an appointment soon.

Setting
Close To Forest

Views
Mountain

Garden
Private

Orientation
North West

Features
Ensuite Bathroom
Parking
Private

Condition
Excellent
Recently Renovated
Furniture
Not Furnished
Utilities
Electricity
Drinkable Water