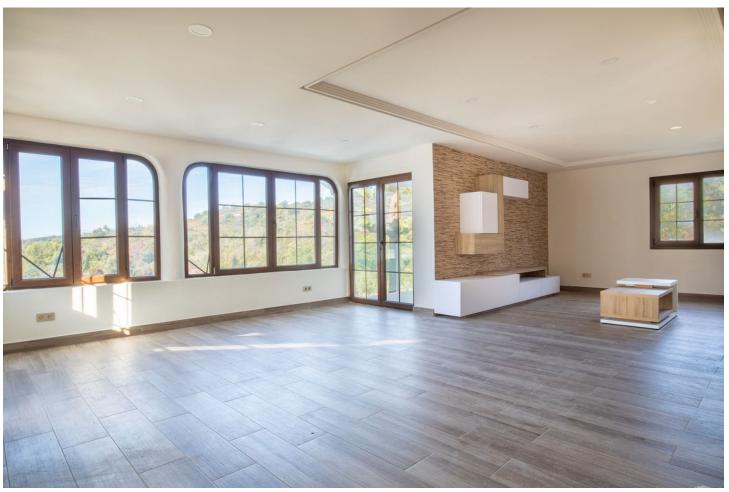

## Sales - House - El Rosario 1.385.000€

El Rosario House

3

3

259 m2

1300 m<sup>2</sup>

Beautiful modern Villa at the top of El Rosario with total privacy for sale, completely renovated and ready to move in. Modern style with an Andalousian touch. Property located close to many restaurants, international school, pharmacy, supermarket. Royal Tenis club, Santa maría Golf courses and Hotel Los Monteros. Shopping mall of La Cañada is 10 minutes away as the center of Marbella. Ideal for a family, as it has three bedrooms with 3 bathrooms. At the entrance you will find a spacious living room with an open large super modern kitchen with a full bathroom with shower and a terrace. It has a beautiful glass staircase to the ground floor that has a huge hall that could be a second living room and with access to all the bedrooms. Master bedroom with bathroom ensuite and walking dress area. The villa has a large plot where you can perfectly fit a swimming pool, paddle or tennis court, etc. Inside parking space for 2 cars Also parking space for 2 cars Let your imagination fly! We recommend making an appointment soon.