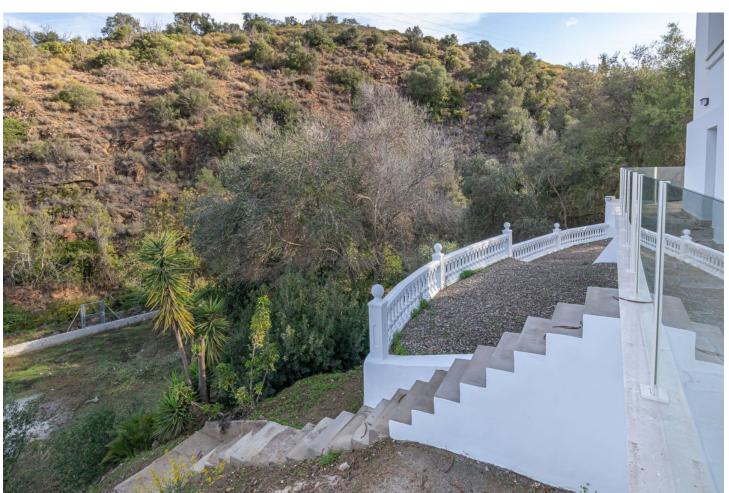

## Sales - House - El Rosario 1.385.000€

El Rosario House

3

3

259 m2

1300 m<sup>2</sup>

Beautiful modern Villa at the top of El Rosario with total privacy for sale, completely renovated and ready to move in. Modern style with an Andalousian touch. Property located close to many restaurants, international school, pharmacy, supermarket. Royal Tenis club, Santa maría Golf courses and Hotel Los Monteros. Shopping mall of La Cañada is 10 minutes away as the center of Marbella. Ideal for a family, as it has three bedrooms with 3 bathrooms. At the entrance you will find a spacious living room with an open large super modern kitchen with a full bathroom with shower and a terrace. It has a beautiful glass staircase to the ground floor that has a huge hall that could be a second living room and with access to all the bedrooms. Master bedroom with bathroom ensuite and walking dress area. The villa has a large plot where you can perfectly fit a swimming pool, paddle or tennis court, etc. Inside parking space for 2 cars Also parking space for 2 cars Let your imagination fly! We recommend making an appointment soon.