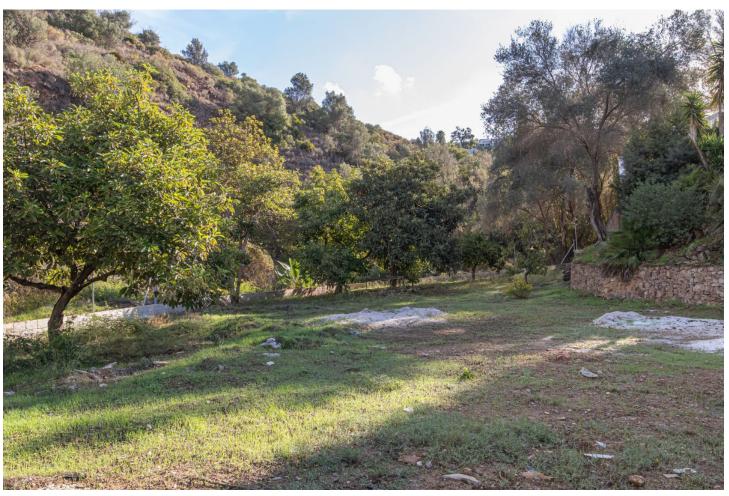

## Sales - House - El Rosario 1.385.000€

El Rosario House

3

3

259 m2

1300 m<sup>2</sup>

Beautiful modern Villa at the top of El Rosario with total privacy for sale, completely renovated and ready to move in. Modern style with an Andalousian touch. Property located close to many restaurants, international school, pharmacy, supermarket. Royal Tenis club, Santa maría Golf courses and Hotel Los Monteros. Shopping mall of La Cañada is 10 minutes away as the center of Marbella. Ideal for a family, as it has three bedrooms with 3 bathrooms. At the entrance you will find a spacious living room with an open large super modern kitchen with a full bathroom with shower and a terrace. It has a beautiful glass staircase to the ground floor that has a huge hall that could be a second living room and with access to all the bedrooms. Master bedroom with bathroom ensuite and walking dress area. The villa has a large plot where you can perfectly fit a swimming pool, paddle or tennis court, etc. Inside parking space for 2 cars Also parking space for 2 cars Let your imagination fly! We recommend making an appointment soon.