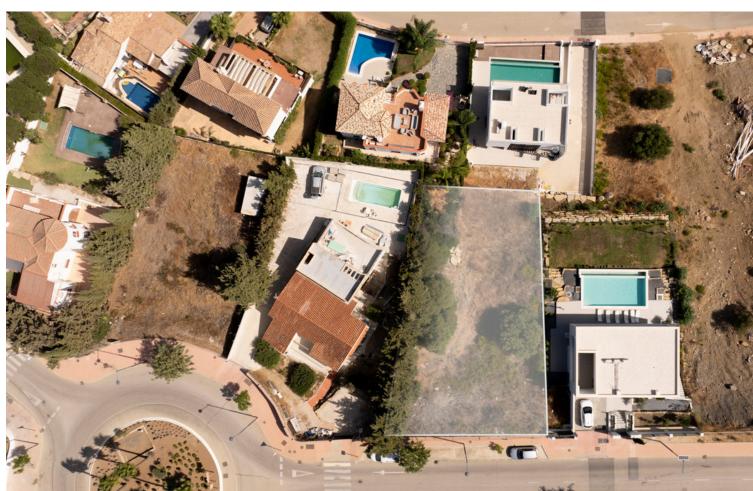

## Sales - Plot - Estepona 495.000€

**Estepona** Plot

Residential plot with building licence and project in place. All costs involved of the project, registration had been paid by the sellers! It is ready for an imminent start of the construction for the new owner! Located in the prestigious area of Valle Romano, Estepona West, this exceptional plot offers a unique opportunity for discerning buyers seeking a prime location in Malaga. Spanning an impressive 862 square metres, this plot comes complete with a project and license, making it an ideal investment for those looking to build their dream home. The plot is designed to accommodate a build of up to 305 square metres, providing ample space for a luxurious residence. The location of this plot is truly remarkable, offering a harmonious blend of tranquillity and convenience. Situated near a plethora of amenities, it ensures easy access to everyday necessities and leisure activities. The proximity to the sea and beach provides an idyllic setting for those who cherish coastal living, while the nearby golf courses cater to enthusiasts of the sport. Additionally, the plot's closeness to shops, the town centre, and the port ensures that all essential services and entertainment options are within easy reach. One of the standout features of this plot is its breathtaking views. With both sea and panoramic vistas, future residents will be able to enjoy the stunning natural beauty of the Costa del Sol from the comfort of their own home. The plot's elevated position enhances these views, offering a serene backdrop for a luxurious lifestyle. Furthermore, the plot's strategic location near schools makes it an attractive option for families. The combination of accessibility to educational institutions and recreational facilities ensures a balanced lifestyle for all family members. This plot in Valle Romano represents a rare opportunity to create a bespoke home in one of Estepona's most sought-after areas, perfectly blending luxury, convenience, and natural beauty.