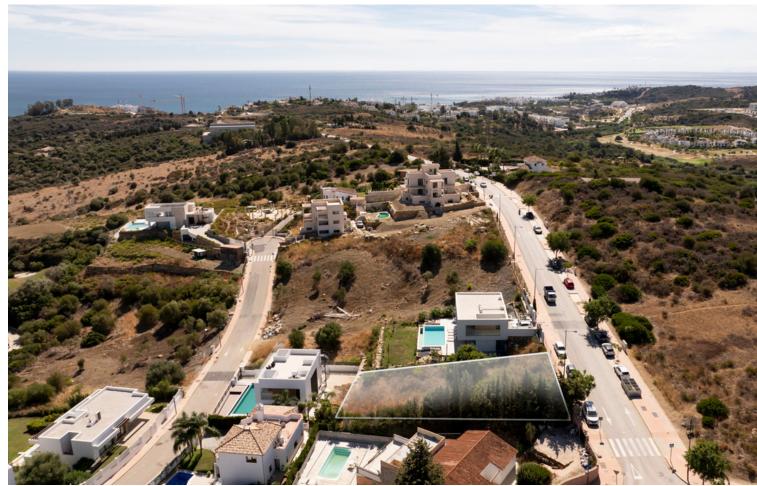

## Sales - Plot - Estepona 495.000€

**Estepona** Plot

Residential plot with building licence and project in place. All costs involved of the project, registration had been paid by the sellers! It is ready for an imminent start of the construction for the new owner! Located in the prestigious area of Valle Romano, Estepona West, this exceptional plot offers a unique opportunity for discerning buyers seeking a prime location in Malaga. Spanning an impressive 862 square metres, this plot comes complete with a project and license, making it an ideal investment for those looking to build their dream home. The plot is designed to accommodate a build of up to 305 square metres, providing ample space for a luxurious residence. The location of this plot is truly remarkable, offering a harmonious blend of tranquillity and convenience. Situated near a plethora of amenities, it ensures easy access to everyday necessities and leisure activities. The proximity to the sea and beach provides an idyllic setting for those who cherish coastal living, while the nearby golf courses cater to enthusiasts of the sport. Additionally, the plot's closeness to shops, the town centre, and the port ensures that all essential services and entertainment options are within easy reach. One of the standout features of this plot is its breathtaking views. With both sea and panoramic vistas, future residents will be able to enjoy the stunning natural beauty of the Costa del Sol from the comfort of their own home. The plot's elevated position enhances these views, offering a serene backdrop for a luxurious lifestyle. Furthermore, the plot's strategic location near schools makes it an attractive option for families. The combination of accessibility to educational institutions and recreational facilities ensures a balanced lifestyle for all family members. This plot in Valle Romano represents a rare opportunity to create a bespoke home in one of Estepona's most sought-after areas, perfectly blending luxury, convenience, and natural beauty.