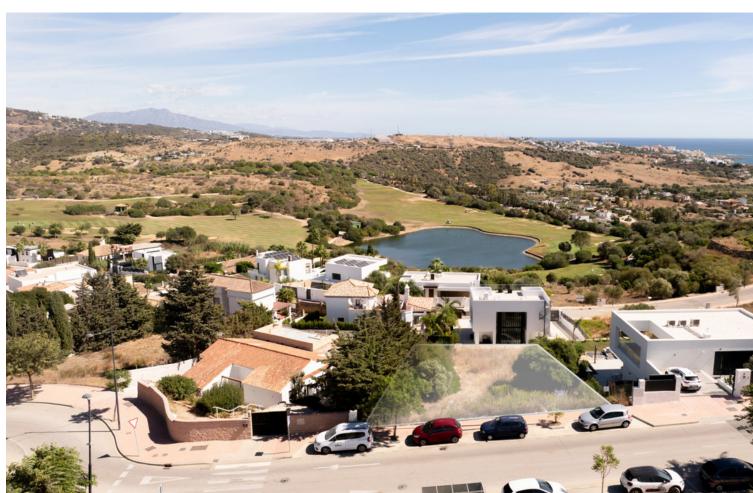

## Sales - Plot - Estepona 495.000€

**Estepona** Plot

Residential plot with building licence and project in place. All costs involved of the project, registration had been paid by the sellers! It is ready for an imminent start of the construction for the new owner! Located in the prestigious area of Valle Romano, Estepona West, this exceptional plot offers a unique opportunity for discerning buyers seeking a prime location in Malaga. Spanning an impressive 862 square metres, this plot comes complete with a project and license, making it an ideal investment for those looking to build their dream home. The plot is designed to accommodate a build of up to 305 square metres, providing ample space for a luxurious residence. The location of this plot is truly remarkable, offering a harmonious blend of tranquillity and convenience. Situated near a plethora of amenities, it ensures easy access to everyday necessities and leisure activities. The proximity to the sea and beach provides an idyllic setting for those who cherish coastal living, while the nearby golf courses cater to enthusiasts of the sport. Additionally, the plot's closeness to shops, the town centre, and the port ensures that all essential services and entertainment options are within easy reach. One of the standout features of this plot is its breathtaking views. With both sea and panoramic vistas, future residents will be able to enjoy the stunning natural beauty of the Costa del Sol from the comfort of their own home. The plot's elevated position enhances these views, offering a serene backdrop for a luxurious lifestyle. Furthermore, the plot's strategic location near schools makes it an attractive option for families. The combination of accessibility to educational institutions and recreational facilities ensures a balanced lifestyle for all family members. This plot in Valle Romano represents a rare opportunity to create a bespoke home in one of Estepona's most sought-after areas, perfectly blending luxury, convenience, and natural beauty.