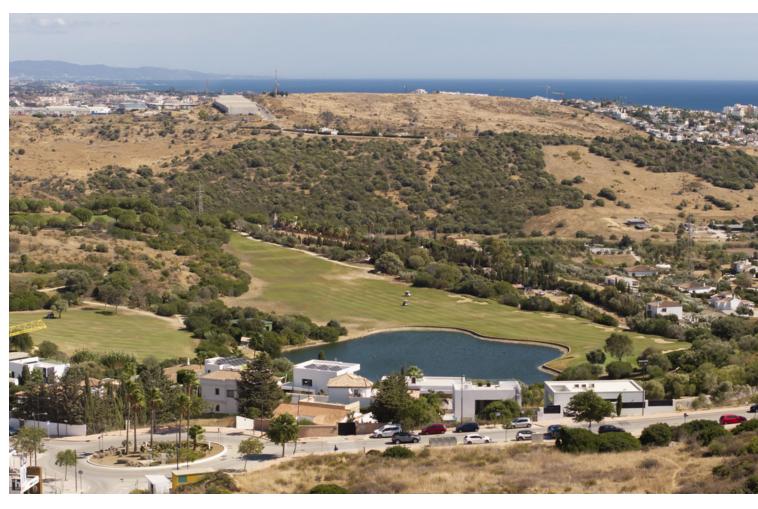

## Sales - Plot - Estepona 495.000€

**Estepona** Plot

Residential plot with building licence and project in place. All costs involved of the project, registration had been paid by the sellers! It is ready for an imminent start of the construction for the new owner! Located in the prestigious area of Valle Romano, Estepona West, this exceptional plot offers a unique opportunity for discerning buyers seeking a prime location in Malaga. Spanning an impressive 862 square metres, this plot comes complete with a project and license, making it an ideal investment for those looking to build their dream home. The plot is designed to accommodate a build of up to 305 square metres, providing ample space for a luxurious residence. The location of this plot is truly remarkable, offering a harmonious blend of tranquillity and convenience. Situated near a plethora of amenities, it ensures easy access to everyday necessities and leisure activities. The proximity to the sea and beach provides an idyllic setting for those who cherish coastal living, while the nearby golf courses cater to enthusiasts of the sport. Additionally, the plot's closeness to shops, the town centre, and the port ensures that all essential services and entertainment options are within easy reach. One of the standout features of this plot is its breathtaking views. With both sea and panoramic vistas, future residents will be able to enjoy the stunning natural beauty of the Costa del Sol from the comfort of their own home. The plot's elevated position enhances these views, offering a serene backdrop for a luxurious lifestyle. Furthermore, the plot's strategic location near schools makes it an attractive option for families. The combination of accessibility to educational institutions and recreational facilities ensures a balanced lifestyle for all family members. This plot in Valle Romano represents a rare opportunity to create a bespoke home in one of Estepona's most sought-after areas, perfectly blending luxury, convenience, and natural beauty.