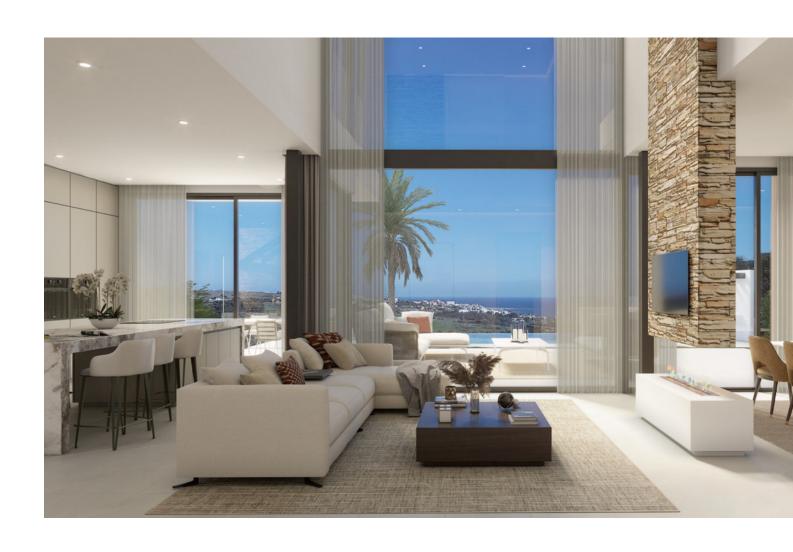

## Sales - Plot - Estepona 495.000€

**Estepona** Plot

Residential plot with building licence and project in place. All costs involved of the project, registration had been paid by the sellers! It is ready for an imminent start of the construction for the new owner! Located in the prestigious area of Valle Romano, Estepona West, this exceptional plot offers a unique opportunity for discerning buyers seeking a prime location in Malaga. Spanning an impressive 862 square metres, this plot comes complete with a project and license, making it an ideal investment for those looking to build their dream home. The plot is designed to accommodate a build of up to 305 square metres, providing ample space for a luxurious residence. The location of this plot is truly remarkable, offering a harmonious blend of tranquillity and convenience. Situated near a plethora of amenities, it ensures easy access to everyday necessities and leisure activities. The proximity to the sea and beach provides an idyllic setting for those who cherish coastal living, while the nearby golf courses cater to enthusiasts of the sport. Additionally, the plot's closeness to shops, the town centre, and the port ensures that all essential services and entertainment options are within easy reach. One of the standout features of this plot is its breathtaking views. With both sea and panoramic vistas, future residents will be able to enjoy the stunning natural beauty of the Costa del Sol from the comfort of their own home. The plot's elevated position enhances these views, offering a serene backdrop for a luxurious lifestyle. Furthermore, the plot's strategic location near schools makes it an attractive option for families. The combination of accessibility to educational institutions and recreational facilities ensures a balanced lifestyle for all family members. This plot in Valle Romano represents a rare opportunity to create a bespoke home in one of Estepona's most sought-after areas, perfectly blending luxury, convenience, and natural beauty.