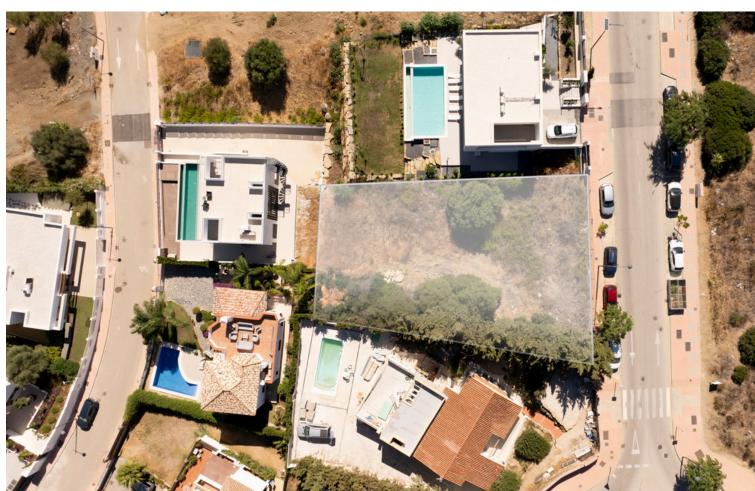

## Sales - Plot - Estepona 495.000€

**Estepona** Plot

Residential plot with building licence and project in place. All costs involved of the project, registration had been paid by the sellers! It is ready for an imminent start of the construction for the new owner! Located in the prestigious area of Valle Romano, Estepona West, this exceptional plot offers a unique opportunity for discerning buyers seeking a prime location in Malaga. Spanning an impressive 862 square metres, this plot comes complete with a project and license, making it an ideal investment for those looking to build their dream home. The plot is designed to accommodate a build of up to 305 square metres, providing ample space for a luxurious residence. The location of this plot is truly remarkable, offering a harmonious blend of tranquillity and convenience. Situated near a plethora of amenities, it ensures easy access to everyday necessities and leisure activities. The proximity to the sea and beach provides an idyllic setting for those who cherish coastal living, while the nearby golf courses cater to enthusiasts of the sport. Additionally, the plot's closeness to shops, the town centre, and the port ensures that all essential services and entertainment options are within easy reach. One of the standout features of this plot is its breathtaking views. With both sea and panoramic vistas, future residents will be able to enjoy the stunning natural beauty of the Costa del Sol from the comfort of their own home. The plot's elevated position enhances these views, offering a serene backdrop for a luxurious lifestyle. Furthermore, the plot's strategic location near schools makes it an attractive option for families. The combination of accessibility to educational institutions and recreational facilities ensures a balanced lifestyle for all family members. This plot in Valle Romano represents a rare opportunity to create a bespoke home in one of Estepona's most sought-after areas, perfectly blending luxury, convenience, and natural beauty.