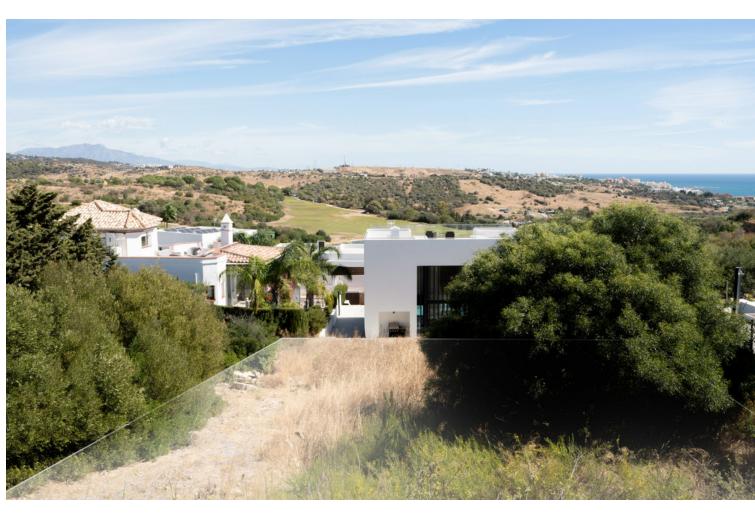

## Sales - Plot - Estepona 495.000€

**Estepona** Plot

Residential plot with building licence and project in place. All costs involved of the project, registration had been paid by the sellers! It is ready for an imminent start of the construction for the new owner! Located in the prestigious area of Valle Romano, Estepona West, this exceptional plot offers a unique opportunity for discerning buyers seeking a prime location in Malaga. Spanning an impressive 862 square metres, this plot comes complete with a project and license, making it an ideal investment for those looking to build their dream home. The plot is designed to accommodate a build of up to 305 square metres, providing ample space for a luxurious residence. The location of this plot is truly remarkable, offering a harmonious blend of tranquillity and convenience. Situated near a plethora of amenities, it ensures easy access to everyday necessities and leisure activities. The proximity to the sea and beach provides an idyllic setting for those who cherish coastal living, while the nearby golf courses cater to enthusiasts of the sport. Additionally, the plot's closeness to shops, the town centre, and the port ensures that all essential services and entertainment options are within easy reach. One of the standout features of this plot is its breathtaking views. With both sea and panoramic vistas, future residents will be able to enjoy the stunning natural beauty of the Costa del Sol from the comfort of their own home. The plot's elevated position enhances these views, offering a serene backdrop for a luxurious lifestyle. Furthermore, the plot's strategic location near schools makes it an attractive option for families. The combination of accessibility to educational institutions and recreational facilities ensures a balanced lifestyle for all family members. This plot in Valle Romano represents a rare opportunity to create a bespoke home in one of Estepona's most sought-after areas, perfectly blending luxury, convenience, and natural beauty.