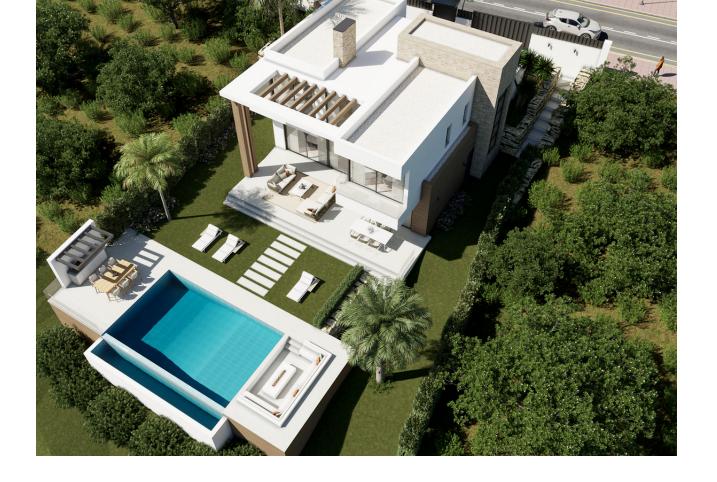

## Sales - Plot - Estepona 495.000€

**Estepona** Plot

Residential plot with building licence and project in place. All costs involved of the project, registration had been paid by the sellers! It is ready for an imminent start of the construction for the new owner! Located in the prestigious area of Valle Romano, Estepona West, this exceptional plot offers a unique opportunity for discerning buyers seeking a prime location in Malaga. Spanning an impressive 862 square metres, this plot comes complete with a project and license, making it an ideal investment for those looking to build their dream home. The plot is designed to accommodate a build of up to 305 square metres, providing ample space for a luxurious residence. The location of this plot is truly remarkable, offering a harmonious blend of tranquillity and convenience. Situated near a plethora of amenities, it ensures easy access to everyday necessities and leisure activities. The proximity to the sea and beach provides an idyllic setting for those who cherish coastal living, while the nearby golf courses cater to enthusiasts of the sport. Additionally, the plot's closeness to shops, the town centre, and the port ensures that all essential services and entertainment options are within easy reach. One of the standout features of this plot is its breathtaking views. With both sea and panoramic vistas, future residents will be able to enjoy the stunning natural beauty of the Costa del Sol from the comfort of their own home. The plot's elevated position enhances these views, offering a serene backdrop for a luxurious lifestyle. Furthermore, the plot's strategic location near schools makes it an attractive option for families. The combination of accessibility to educational institutions and recreational facilities ensures a balanced lifestyle for all family members. This plot in Valle Romano represents a rare opportunity to create a bespoke home in one of Estepona's most sought-after areas, perfectly blending luxury, convenience, and natural beauty.