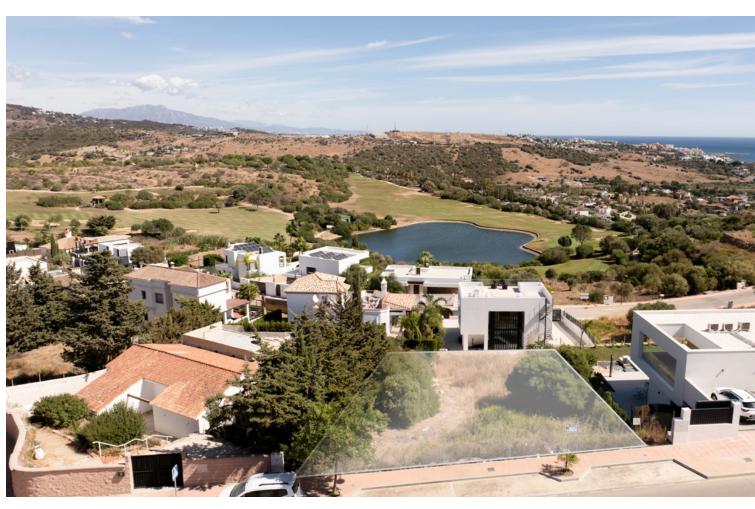

## Sales - Plot - Estepona 495.000€

**Estepona** Plot

Residential plot with building licence and project in place. All costs involved of the project, registration had been paid by the sellers! It is ready for an imminent start of the construction for the new owner! Located in the prestigious area of Valle Romano, Estepona West, this exceptional plot offers a unique opportunity for discerning buyers seeking a prime location in Malaga. Spanning an impressive 862 square metres, this plot comes complete with a project and license, making it an ideal investment for those looking to build their dream home. The plot is designed to accommodate a build of up to 305 square metres, providing ample space for a luxurious residence. The location of this plot is truly remarkable, offering a harmonious blend of tranquillity and convenience. Situated near a plethora of amenities, it ensures easy access to everyday necessities and leisure activities. The proximity to the sea and beach provides an idyllic setting for those who cherish coastal living, while the nearby golf courses cater to enthusiasts of the sport. Additionally, the plot's closeness to shops, the town centre, and the port ensures that all essential services and entertainment options are within easy reach. One of the standout features of this plot is its breathtaking views. With both sea and panoramic vistas, future residents will be able to enjoy the stunning natural beauty of the Costa del Sol from the comfort of their own home. The plot's elevated position enhances these views, offering a serene backdrop for a luxurious lifestyle. Furthermore, the plot's strategic location near schools makes it an attractive option for families. The combination of accessibility to educational institutions and recreational facilities ensures a balanced lifestyle for all family members. This plot in Valle Romano represents a rare opportunity to create a bespoke home in one of Estepona's most sought-after areas, perfectly blending luxury, convenience, and natural beauty.