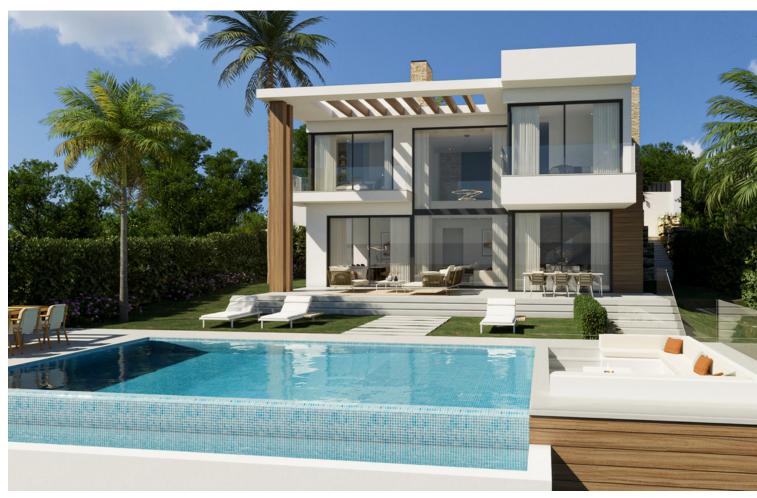

## Sales - Plot - Estepona 495.000€

**Estepona** Plot

Residential plot with building licence and project in place. All costs involved of the project, registration had been paid by the sellers! It is ready for an imminent start of the construction for the new owner! Located in the prestigious area of Valle Romano, Estepona West, this exceptional plot offers a unique opportunity for discerning buyers seeking a prime location in Malaga. Spanning an impressive 862 square metres, this plot comes complete with a project and license, making it an ideal investment for those looking to build their dream home. The plot is designed to accommodate a build of up to 305 square metres, providing ample space for a luxurious residence. The location of this plot is truly remarkable, offering a harmonious blend of tranquillity and convenience. Situated near a plethora of amenities, it ensures easy access to everyday necessities and leisure activities. The proximity to the sea and beach provides an idyllic setting for those who cherish coastal living, while the nearby golf courses cater to enthusiasts of the sport. Additionally, the plot's closeness to shops, the town centre, and the port ensures that all essential services and entertainment options are within easy reach. One of the standout features of this plot is its breathtaking views. With both sea and panoramic vistas, future residents will be able to enjoy the stunning natural beauty of the Costa del Sol from the comfort of their own home. The plot's elevated position enhances these views, offering a serene backdrop for a luxurious lifestyle. Furthermore, the plot's strategic location near schools makes it an attractive option for families. The combination of accessibility to educational institutions and recreational facilities ensures a balanced lifestyle for all family members. This plot in Valle Romano represents a rare opportunity to create a bespoke home in one of Estepona's most sought-after areas, perfectly blending luxury, convenience, and natural beauty.