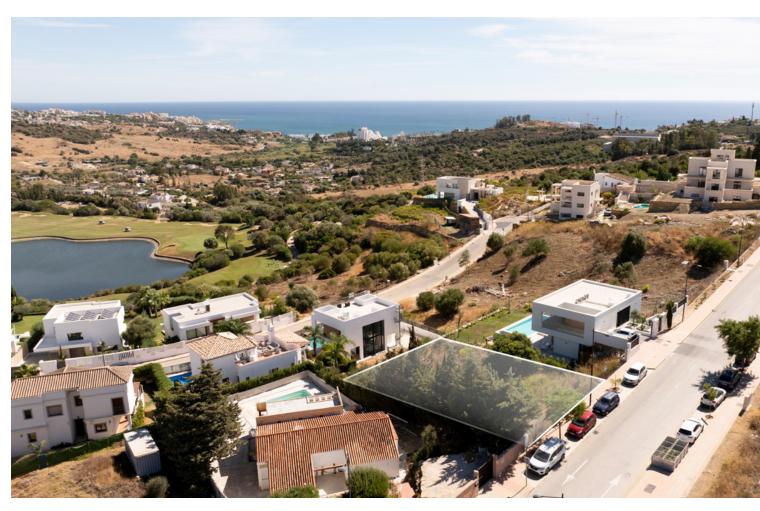

## Sales - Plot - Estepona 495.000€

**Estepona** Plot

Residential plot with building licence and project in place. All costs involved of the project, registration had been paid by the sellers! It is ready for an imminent start of the construction for the new owner! Located in the prestigious area of Valle Romano, Estepona West, this exceptional plot offers a unique opportunity for discerning buyers seeking a prime location in Malaga. Spanning an impressive 862 square metres, this plot comes complete with a project and license, making it an ideal investment for those looking to build their dream home. The plot is designed to accommodate a build of up to 305 square metres, providing ample space for a luxurious residence. The location of this plot is truly remarkable, offering a harmonious blend of tranquillity and convenience. Situated near a plethora of amenities, it ensures easy access to everyday necessities and leisure activities. The proximity to the sea and beach provides an idyllic setting for those who cherish coastal living, while the nearby golf courses cater to enthusiasts of the sport. Additionally, the plot's closeness to shops, the town centre, and the port ensures that all essential services and entertainment options are within easy reach. One of the standout features of this plot is its breathtaking views. With both sea and panoramic vistas, future residents will be able to enjoy the stunning natural beauty of the Costa del Sol from the comfort of their own home. The plot's elevated position enhances these views, offering a serene backdrop for a luxurious lifestyle. Furthermore, the plot's strategic location near schools makes it an attractive option for families. The combination of accessibility to educational institutions and recreational facilities ensures a balanced lifestyle for all family members. This plot in Valle Romano represents a rare opportunity to create a bespoke home in one of Estepona's most sought-after areas, perfectly blending luxury, convenience, and natural beauty.