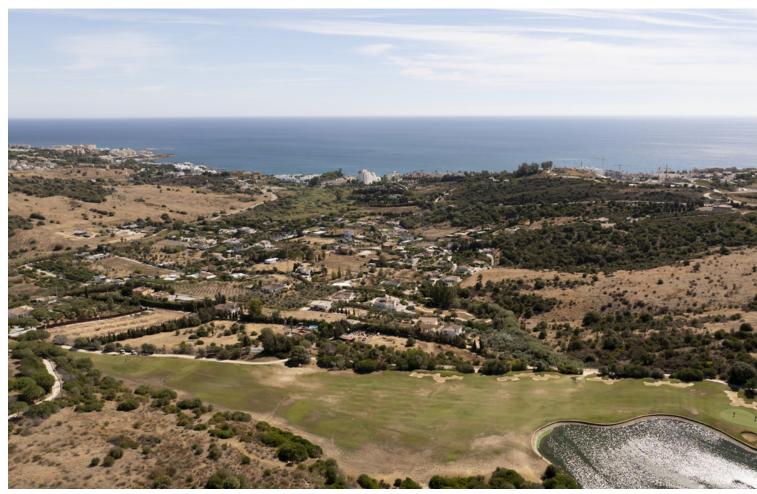

## Sales - Plot - Estepona 495.000€

**Estepona** Plot

Residential plot with building licence and project in place. All costs involved of the project, registration had been paid by the sellers! It is ready for an imminent start of the construction for the new owner! Located in the prestigious area of Valle Romano, Estepona West, this exceptional plot offers a unique opportunity for discerning buyers seeking a prime location in Malaga. Spanning an impressive 862 square metres, this plot comes complete with a project and license, making it an ideal investment for those looking to build their dream home. The plot is designed to accommodate a build of up to 305 square metres, providing ample space for a luxurious residence. The location of this plot is truly remarkable, offering a harmonious blend of tranquillity and convenience. Situated near a plethora of amenities, it ensures easy access to everyday necessities and leisure activities. The proximity to the sea and beach provides an idyllic setting for those who cherish coastal living, while the nearby golf courses cater to enthusiasts of the sport. Additionally, the plot's closeness to shops, the town centre, and the port ensures that all essential services and entertainment options are within easy reach. One of the standout features of this plot is its breathtaking views. With both sea and panoramic vistas, future residents will be able to enjoy the stunning natural beauty of the Costa del Sol from the comfort of their own home. The plot's elevated position enhances these views, offering a serene backdrop for a luxurious lifestyle. Furthermore, the plot's strategic location near schools makes it an attractive option for families. The combination of accessibility to educational institutions and recreational facilities ensures a balanced lifestyle for all family members. This plot in Valle Romano represents a rare opportunity to create a bespoke home in one of Estepona's most sought-after areas, perfectly blending luxury, convenience, and natural beauty.