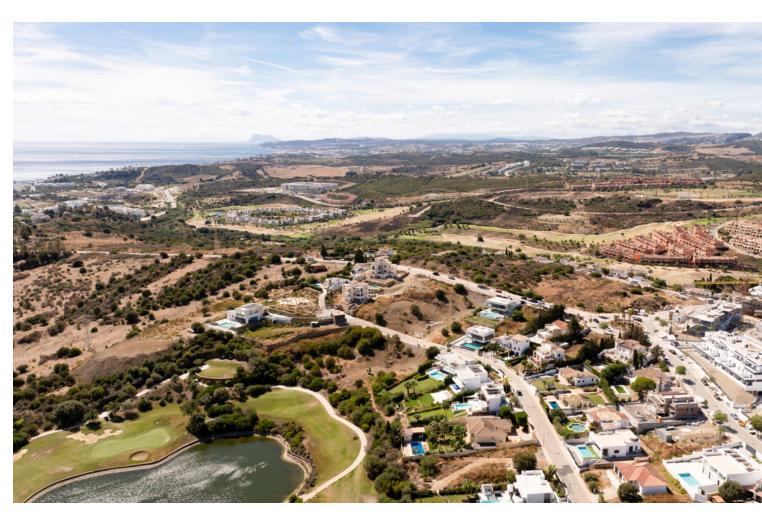

## Sales - Plot - Estepona 495.000€

**Estepona** Plot

Residential plot with building licence and project in place. All costs involved of the project, registration had been paid by the sellers! It is ready for an imminent start of the construction for the new owner! Located in the prestigious area of Valle Romano, Estepona West, this exceptional plot offers a unique opportunity for discerning buyers seeking a prime location in Malaga. Spanning an impressive 862 square metres, this plot comes complete with a project and license, making it an ideal investment for those looking to build their dream home. The plot is designed to accommodate a build of up to 305 square metres, providing ample space for a luxurious residence. The location of this plot is truly remarkable, offering a harmonious blend of tranquillity and convenience. Situated near a plethora of amenities, it ensures easy access to everyday necessities and leisure activities. The proximity to the sea and beach provides an idyllic setting for those who cherish coastal living, while the nearby golf courses cater to enthusiasts of the sport. Additionally, the plot's closeness to shops, the town centre, and the port ensures that all essential services and entertainment options are within easy reach. One of the standout features of this plot is its breathtaking views. With both sea and panoramic vistas, future residents will be able to enjoy the stunning natural beauty of the Costa del Sol from the comfort of their own home. The plot's elevated position enhances these views, offering a serene backdrop for a luxurious lifestyle. Furthermore, the plot's strategic location near schools makes it an attractive option for families. The combination of accessibility to educational institutions and recreational facilities ensures a balanced lifestyle for all family members. This plot in Valle Romano represents a rare opportunity to create a bespoke home in one of Estepona's most sought-after areas, perfectly blending luxury, convenience, and natural beauty.