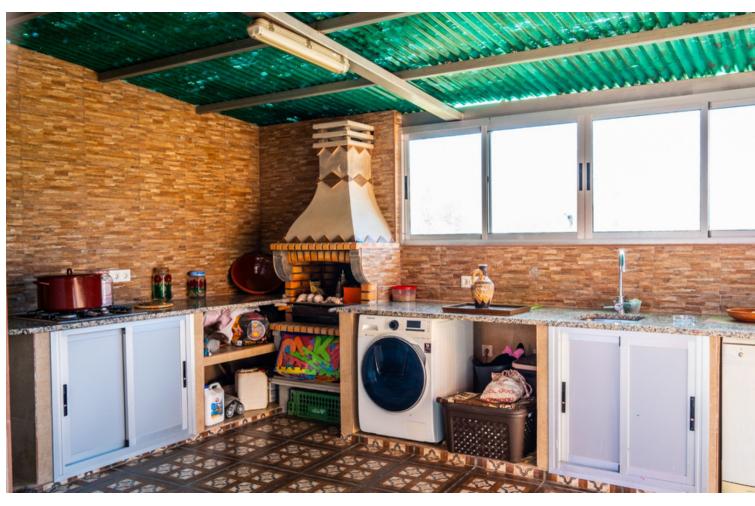

## Sales - Commercial - Estepona 750.000€

**Estepona** Commercial

IBI: 115 EUR / year Rubbish: 20 EUR / year

7

5.5

240 m2

3622 m2

Nestled in the picturesque landscape of Estepona, Malaga, this exquisite country house offers an unparalleled blend of rustic charm and modern luxury. Spanning a generous 240 square metres, the property is set within an expansive plot of 3,622 square metres, providing ample space for both relaxation and recreation. The house is designed to maximise the stunning natural surroundings, offering a serene retreat from the hustle and bustle of city life. The property boasts a private pool, perfect for leisurely swims while enjoying the breathtaking views that encompass the sea, mountains, and the verdant countryside. The private garden is a verdant oasis, ideal for those who appreciate the beauty of nature and the tranquillity it brings. Whether one is lounging by the pool or strolling through the garden, the panoramic views offer a constant reminder of the property's unique location. For those who value privacy and convenience, the country house includes a private garage, ensuring secure and easy access. The interior of the house is thoughtfully designed to complement the natural beauty outside, with large windows that frame the stunning views of the garden, pool, and beyond. The property offers a harmonious blend of indoor and outdoor living spaces, making it an ideal choice for those who love to entertain or simply enjoy the peace and quiet of their own private sanctuary. This country house in Estepona is more than just a home; it is a lifestyle choice for those seeking a harmonious blend of luxury, privacy, and natural beauty. With its commanding views and spacious grounds, it offers a unique opportunity to own a piece of paradise in one of Malaga's most sought-after locations.