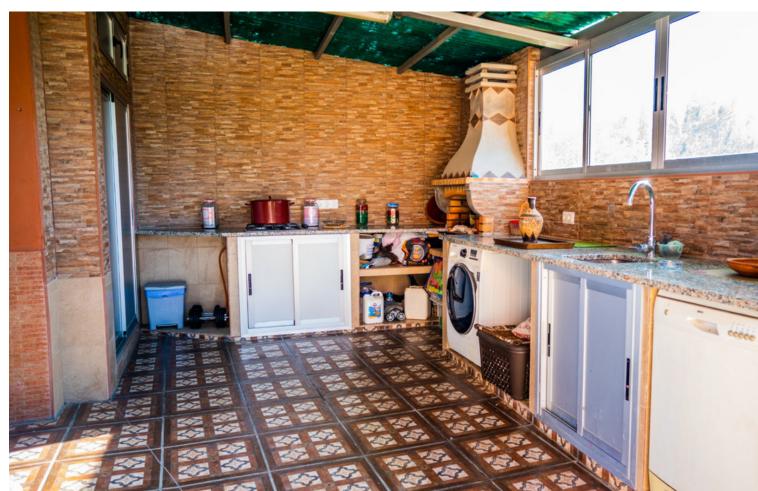

## Sales - Commercial - Estepona 750.000€

**Estepona** Commercial

IBI: 115 EUR / year Rubbish: 20 EUR / year

7

5.5

240 m2

3622 m2

Nestled in the picturesque landscape of Estepona, Malaga, this exquisite country house offers an unparalleled blend of rustic charm and modern luxury. Spanning a generous 240 square metres, the property is set within an expansive plot of 3,622 square metres, providing ample space for both relaxation and recreation. The house is designed to maximise the stunning natural surroundings, offering a serene retreat from the hustle and bustle of city life. The property boasts a private pool, perfect for leisurely swims while enjoying the breathtaking views that encompass the sea, mountains, and the verdant countryside. The private garden is a verdant oasis, ideal for those who appreciate the beauty of nature and the tranquillity it brings. Whether one is lounging by the pool or strolling through the garden, the panoramic views offer a constant reminder of the property's unique location. For those who value privacy and convenience, the country house includes a private garage, ensuring secure and easy access. The interior of the house is thoughtfully designed to complement the natural beauty outside, with large windows that frame the stunning views of the garden, pool, and beyond. The property offers a harmonious blend of indoor and outdoor living spaces, making it an ideal choice for those who love to entertain or simply enjoy the peace and quiet of their own private sanctuary. This country house in Estepona is more than just a home; it is a lifestyle choice for those seeking a harmonious blend of luxury, privacy, and natural beauty. With its commanding views and spacious grounds, it offers a unique opportunity to own a piece of paradise in one of Malaga's most sought-after locations.