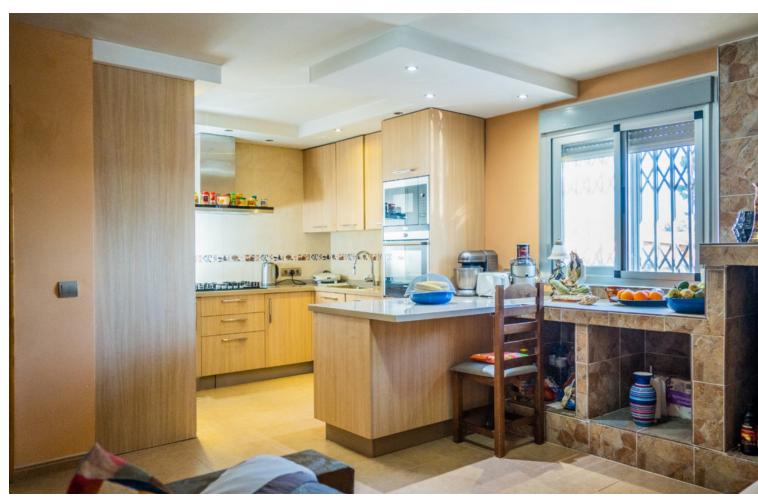

## Sales - Commercial - Estepona 750.000€

**Estepona** Commercial

IBI: 115 EUR / year Rubbish: 20 EUR / year

7

5.5

240 m2

3622 m2

Nestled in the picturesque landscape of Estepona, Malaga, this exquisite country house offers an unparalleled blend of rustic charm and modern luxury. Spanning a generous 240 square metres, the property is set within an expansive plot of 3,622 square metres, providing ample space for both relaxation and recreation. The house is designed to maximise the stunning natural surroundings, offering a serene retreat from the hustle and bustle of city life. The property boasts a private pool, perfect for leisurely swims while enjoying the breathtaking views that encompass the sea, mountains, and the verdant countryside. The private garden is a verdant oasis, ideal for those who appreciate the beauty of nature and the tranquillity it brings. Whether one is lounging by the pool or strolling through the garden, the panoramic views offer a constant reminder of the property's unique location. For those who value privacy and convenience, the country house includes a private garage, ensuring secure and easy access. The interior of the house is thoughtfully designed to complement the natural beauty outside, with large windows that frame the stunning views of the garden, pool, and beyond. The property offers a harmonious blend of indoor and outdoor living spaces, making it an ideal choice for those who love to entertain or simply enjoy the peace and quiet of their own private sanctuary. This country house in Estepona is more than just a home; it is a lifestyle choice for those seeking a harmonious blend of luxury, privacy, and natural beauty. With its commanding views and spacious grounds, it offers a unique opportunity to own a piece of paradise in one of Malaga's most sought-after locations.