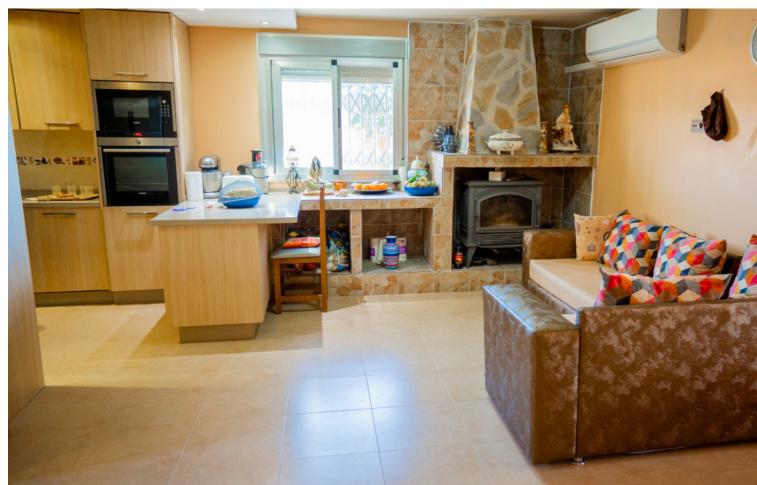

## Sales - Commercial - Estepona 750.000€

**Estepona** Commercial

IBI: 115 EUR / year Rubbish: 20 EUR / year

7

5.5

240 m2

3622 m2

Nestled in the picturesque landscape of Estepona, Malaga, this exquisite country house offers an unparalleled blend of rustic charm and modern luxury. Spanning a generous 240 square metres, the property is set within an expansive plot of 3,622 square metres, providing ample space for both relaxation and recreation. The house is designed to maximise the stunning natural surroundings, offering a serene retreat from the hustle and bustle of city life. The property boasts a private pool, perfect for leisurely swims while enjoying the breathtaking views that encompass the sea, mountains, and the verdant countryside. The private garden is a verdant oasis, ideal for those who appreciate the beauty of nature and the tranquillity it brings. Whether one is lounging by the pool or strolling through the garden, the panoramic views offer a constant reminder of the property's unique location. For those who value privacy and convenience, the country house includes a private garage, ensuring secure and easy access. The interior of the house is thoughtfully designed to complement the natural beauty outside, with large windows that frame the stunning views of the garden, pool, and beyond. The property offers a harmonious blend of indoor and outdoor living spaces, making it an ideal choice for those who love to entertain or simply enjoy the peace and quiet of their own private sanctuary. This country house in Estepona is more than just a home; it is a lifestyle choice for those seeking a harmonious blend of luxury, privacy, and natural beauty. With its commanding views and spacious grounds, it offers a unique opportunity to own a piece of paradise in one of Malaga's most sought-after locations.