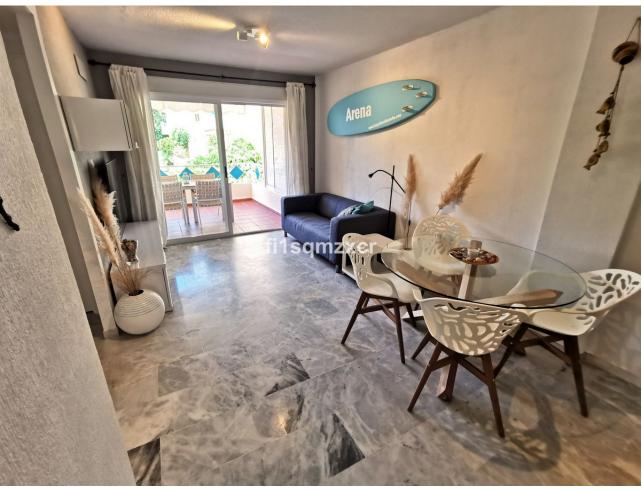

## Sales - Apartment - El Rosario 299.000€

El Rosario Apartment

Community: 780 EUR / year IBI: 400 EUR / year Rubbish: 194 EUR / year

2

1.5

80 m<sup>2</sup>

Cozy Beach Side apartment within walking distance of the beach Beach side apartment on the first floor (elevator available) with a view of the communal pool and cozy balcony. 5 minutes walk (480m) from one of the best beaches of Marbella and 5 km drive from the center of Marbella. Close to several well-known supermarkets, convenience store, pharmacies, (beach) restaurants and bars. Easily accessible with excellent parking. The house has 2 bedrooms and 1.5 bathrooms with a capacity for 4 people. The living room has a 55" smart TV and of course fast WIFI! New, nice kitchen (2023) with electric hob, oven, microwave, fridge freezer, dishwasher, Nespresso machine and kettle. The apartment is located in a quiet urbanization in a very good location on the beach side. All amenities are within walking distance. Within walking distance there is the beautiful beach where you can walk for miles and enjoy the beautiful nature. And of course you can have a drink and a bite to eat from time to time at very nice beach bars and fantastic restaurants, such as Bono Beach, Copacabana, Luuma Beach, Dune Beach Marbella and Nosso Beach. Everything within walking distance! Besides the fact that you can enjoy the apartment yourself, it is an excellent investment and very easy to rent out through the available rental license. Garage space in the parking basement optional.