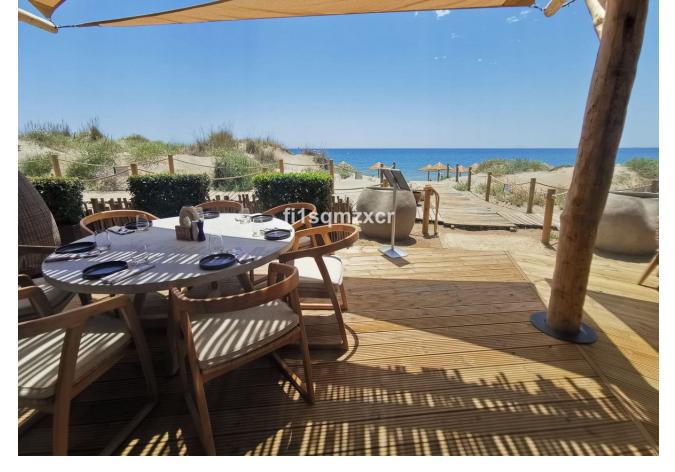

## Sales - Apartment - El Rosario 299.000€

El Rosario Apartment

Community: 780 EUR / year IBI: 400 EUR / year Rubbish: 194 EUR / year

2

1.5

80 m<sup>2</sup>

Cozy Beach Side apartment within walking distance of the beach Beach side apartment on the first floor (elevator available) with a view of the communal pool and cozy balcony. 5 minutes walk (480m) from one of the best beaches of Marbella and 5 km drive from the center of Marbella. Close to several well-known supermarkets, convenience store, pharmacies, (beach) restaurants and bars. Easily accessible with excellent parking. The house has 2 bedrooms and 1.5 bathrooms with a capacity for 4 people. The living room has a 55" smart TV and of course fast WIFI! New, nice kitchen (2023) with electric hob, oven, microwave, fridge freezer, dishwasher, Nespresso machine and kettle. The apartment is located in a quiet urbanization in a very good location on the beach side. All amenities are within walking distance. Within walking distance there is the beautiful beach where you can walk for miles and enjoy the beautiful nature. And of course you can have a drink and a bite to eat from time to time at very nice beach bars and fantastic restaurants, such as Bono Beach, Copacabana, Luuma Beach, Dune Beach Marbella and Nosso Beach. Everything within walking distance! Besides the fact that you can enjoy the apartment yourself, it is an excellent investment and very easy to rent out through the available rental license. Garage space in the parking basement optional.