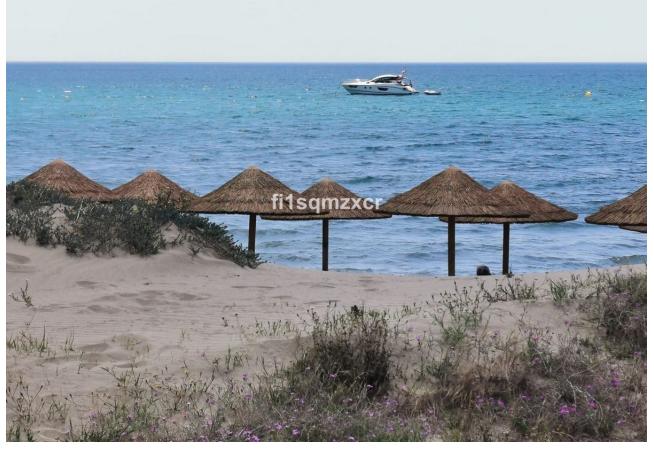

## Sales - Apartment - El Rosario 299.000€

El Rosario Apartment

Community: 780 EUR / year IBI: 400 EUR / year Rubbish: 194 EUR / year

2

1.5

80 m<sup>2</sup>

Cozy Beach Side apartment within walking distance of the beach Beach side apartment on the first floor (elevator available) with a view of the communal pool and cozy balcony. 5 minutes walk (480m) from one of the best beaches of Marbella and 5 km drive from the center of Marbella. Close to several well-known supermarkets, convenience store, pharmacies, (beach) restaurants and bars. Easily accessible with excellent parking. The house has 2 bedrooms and 1.5 bathrooms with a capacity for 4 people. The living room has a 55" smart TV and of course fast WIFI! New, nice kitchen (2023) with electric hob, oven, microwave, fridge freezer, dishwasher, Nespresso machine and kettle. The apartment is located in a quiet urbanization in a very good location on the beach side. All amenities are within walking distance. Within walking distance there is the beautiful beach where you can walk for miles and enjoy the beautiful nature. And of course you can have a drink and a bite to eat from time to time at very nice beach bars and fantastic restaurants, such as Bono Beach, Copacabana, Luuma Beach, Dune Beach Marbella and Nosso Beach. Everything within walking distance! Besides the fact that you can enjoy the apartment yourself, it is an excellent investment and very easy to rent out through the available rental license. Garage space in the parking basement optional.