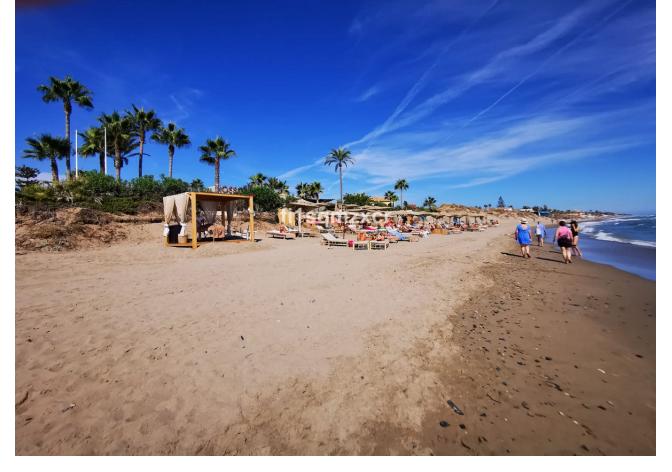

## Sales - Apartment - El Rosario 299.000€

El Rosario Apartment

Community: 780 EUR / year IBI: 400 EUR / year Rubbish: 194 EUR / year

2

1.5

80 m<sup>2</sup>

Cozy Beach Side apartment within walking distance of the beach Beach side apartment on the first floor (elevator available) with a view of the communal pool and cozy balcony. 5 minutes walk (480m) from one of the best beaches of Marbella and 5 km drive from the center of Marbella. Close to several well-known supermarkets, convenience store, pharmacies, (beach) restaurants and bars. Easily accessible with excellent parking. The house has 2 bedrooms and 1.5 bathrooms with a capacity for 4 people. The living room has a 55" smart TV and of course fast WIFI! New, nice kitchen (2023) with electric hob, oven, microwave, fridge freezer, dishwasher, Nespresso machine and kettle. The apartment is located in a quiet urbanization in a very good location on the beach side. All amenities are within walking distance. Within walking distance there is the beautiful beach where you can walk for miles and enjoy the beautiful nature. And of course you can have a drink and a bite to eat from time to time at very nice beach bars and fantastic restaurants, such as Bono Beach, Copacabana, Luuma Beach, Dune Beach Marbella and Nosso Beach. Everything within walking distance! Besides the fact that you can enjoy the apartment yourself, it is an excellent investment and very easy to rent out through the available rental license. Garage space in the parking basement optional.