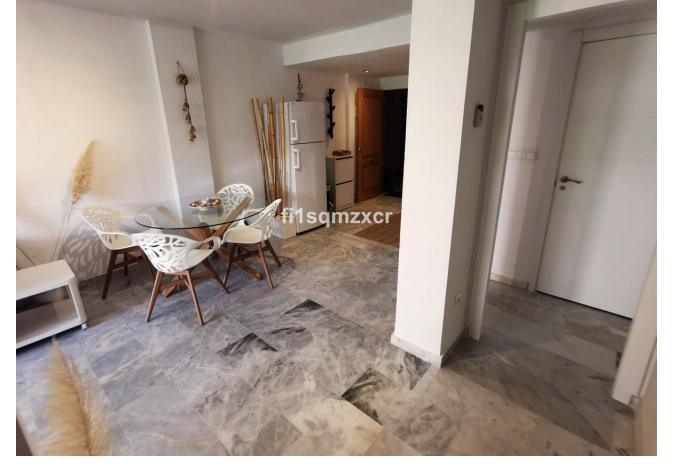

## Sales - Apartment - El Rosario 299.000€

El Rosario Apartment

Community: 780 EUR / year IBI: 400 EUR / year Rubbish: 194 EUR / year

2

1.5

80 m<sup>2</sup>

Cozy Beach Side apartment within walking distance of the beach Beach side apartment on the first floor (elevator available) with a view of the communal pool and cozy balcony. 5 minutes walk (480m) from one of the best beaches of Marbella and 5 km drive from the center of Marbella. Close to several well-known supermarkets, convenience store, pharmacies, (beach) restaurants and bars. Easily accessible with excellent parking. The house has 2 bedrooms and 1.5 bathrooms with a capacity for 4 people. The living room has a 55" smart TV and of course fast WIFI! New, nice kitchen (2023) with electric hob, oven, microwave, fridge freezer, dishwasher, Nespresso machine and kettle. The apartment is located in a quiet urbanization in a very good location on the beach side. All amenities are within walking distance. Within walking distance there is the beautiful beach where you can walk for miles and enjoy the beautiful nature. And of course you can have a drink and a bite to eat from time to time at very nice beach bars and fantastic restaurants, such as Bono Beach, Copacabana, Luuma Beach, Dune Beach Marbella and Nosso Beach. Everything within walking distance! Besides the fact that you can enjoy the apartment yourself, it is an excellent investment and very easy to rent out through the available rental license. Garage space in the parking basement optional.