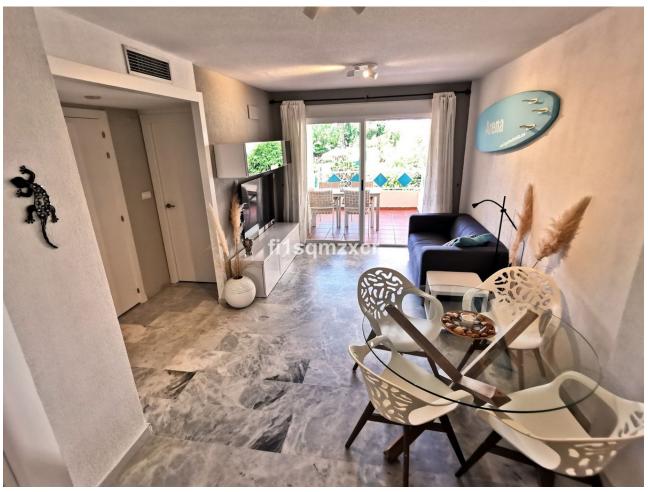

## Sales - Apartment - El Rosario 299.000€

El Rosario Apartment

Community: 780 EUR / year IBI: 400 EUR / year Rubbish: 194 EUR / year

2

1.5

80 m<sup>2</sup>

Cozy Beach Side apartment within walking distance of the beach Beach side apartment on the first floor (elevator available) with a view of the communal pool and cozy balcony. 5 minutes walk (480m) from one of the best beaches of Marbella and 5 km drive from the center of Marbella. Close to several well-known supermarkets, convenience store, pharmacies, (beach) restaurants and bars. Easily accessible with excellent parking. The house has 2 bedrooms and 1.5 bathrooms with a capacity for 4 people. The living room has a 55" smart TV and of course fast WIFI! New, nice kitchen (2023) with electric hob, oven, microwave, fridge freezer, dishwasher, Nespresso machine and kettle. The apartment is located in a quiet urbanization in a very good location on the beach side. All amenities are within walking distance. Within walking distance there is the beautiful beach where you can walk for miles and enjoy the beautiful nature. And of course you can have a drink and a bite to eat from time to time at very nice beach bars and fantastic restaurants, such as Bono Beach, Copacabana, Luuma Beach, Dune Beach Marbella and Nosso Beach. Everything within walking distance! Besides the fact that you can enjoy the apartment yourself, it is an excellent investment and very easy to rent out through the available rental license. Garage space in the parking basement optional.