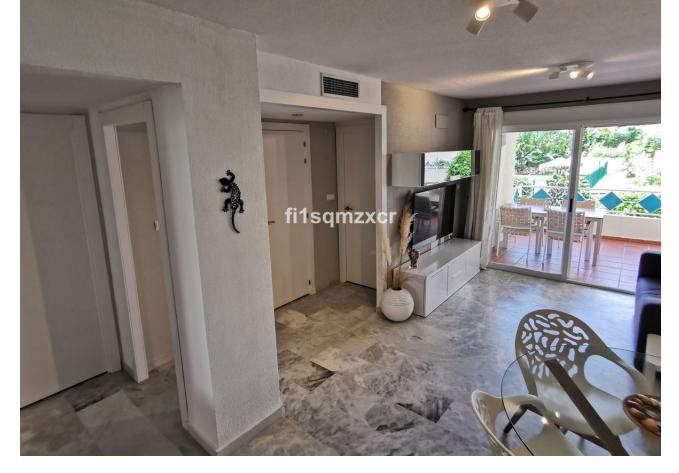

## Sales - Apartment - El Rosario 299.000€

El Rosario Apartment

Community: 780 EUR / year IBI: 400 EUR / year Rubbish: 194 EUR / year

2

1.5

80 m<sup>2</sup>

Cozy Beach Side apartment within walking distance of the beach Beach side apartment on the first floor (elevator available) with a view of the communal pool and cozy balcony. 5 minutes walk (480m) from one of the best beaches of Marbella and 5 km drive from the center of Marbella. Close to several well-known supermarkets, convenience store, pharmacies, (beach) restaurants and bars. Easily accessible with excellent parking. The house has 2 bedrooms and 1.5 bathrooms with a capacity for 4 people. The living room has a 55" smart TV and of course fast WIFI! New, nice kitchen (2023) with electric hob, oven, microwave, fridge freezer, dishwasher, Nespresso machine and kettle. The apartment is located in a quiet urbanization in a very good location on the beach side. All amenities are within walking distance. Within walking distance there is the beautiful beach where you can walk for miles and enjoy the beautiful nature. And of course you can have a drink and a bite to eat from time to time at very nice beach bars and fantastic restaurants, such as Bono Beach, Copacabana, Luuma Beach, Dune Beach Marbella and Nosso Beach. Everything within walking distance! Besides the fact that you can enjoy the apartment yourself, it is an excellent investment and very easy to rent out through the available rental license. Garage space in the parking basement optional.