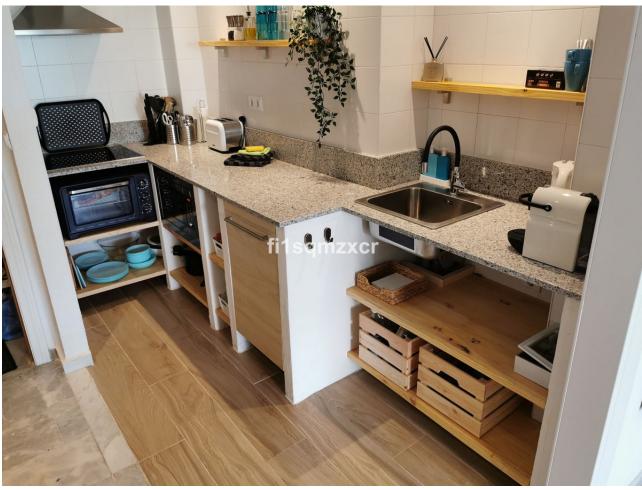

## Sales - Apartment - El Rosario 299.000€

El Rosario Apartment

Community: 780 EUR / year IBI: 400 EUR / year Rubbish: 194 EUR / year

2

1.5

80 m<sup>2</sup>

Cozy Beach Side apartment within walking distance of the beach Beach side apartment on the first floor (elevator available) with a view of the communal pool and cozy balcony. 5 minutes walk (480m) from one of the best beaches of Marbella and 5 km drive from the center of Marbella. Close to several well-known supermarkets, convenience store, pharmacies, (beach) restaurants and bars. Easily accessible with excellent parking. The house has 2 bedrooms and 1.5 bathrooms with a capacity for 4 people. The living room has a 55" smart TV and of course fast WIFI! New, nice kitchen (2023) with electric hob, oven, microwave, fridge freezer, dishwasher, Nespresso machine and kettle. The apartment is located in a quiet urbanization in a very good location on the beach side. All amenities are within walking distance. Within walking distance there is the beautiful beach where you can walk for miles and enjoy the beautiful nature. And of course you can have a drink and a bite to eat from time to time at very nice beach bars and fantastic restaurants, such as Bono Beach, Copacabana, Luuma Beach, Dune Beach Marbella and Nosso Beach. Everything within walking distance! Besides the fact that you can enjoy the apartment yourself, it is an excellent investment and very easy to rent out through the available rental license. Garage space in the parking basement optional.