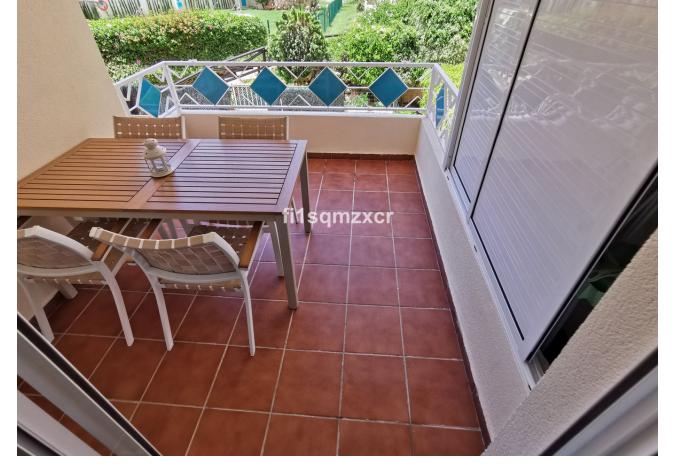

## Sales - Apartment - El Rosario 299.000€

El Rosario Apartment

Community: 780 EUR / year IBI: 400 EUR / year Rubbish: 194 EUR / year

2

1.5

80 m<sup>2</sup>

Cozy Beach Side apartment within walking distance of the beach Beach side apartment on the first floor (elevator available) with a view of the communal pool and cozy balcony. 5 minutes walk (480m) from one of the best beaches of Marbella and 5 km drive from the center of Marbella. Close to several well-known supermarkets, convenience store, pharmacies, (beach) restaurants and bars. Easily accessible with excellent parking. The house has 2 bedrooms and 1.5 bathrooms with a capacity for 4 people. The living room has a 55" smart TV and of course fast WIFI! New, nice kitchen (2023) with electric hob, oven, microwave, fridge freezer, dishwasher, Nespresso machine and kettle. The apartment is located in a quiet urbanization in a very good location on the beach side. All amenities are within walking distance. Within walking distance there is the beautiful beach where you can walk for miles and enjoy the beautiful nature. And of course you can have a drink and a bite to eat from time to time at very nice beach bars and fantastic restaurants, such as Bono Beach, Copacabana, Luuma Beach, Dune Beach Marbella and Nosso Beach. Everything within walking distance! Besides the fact that you can enjoy the apartment yourself, it is an excellent investment and very easy to rent out through the available rental license. Garage space in the parking basement optional.