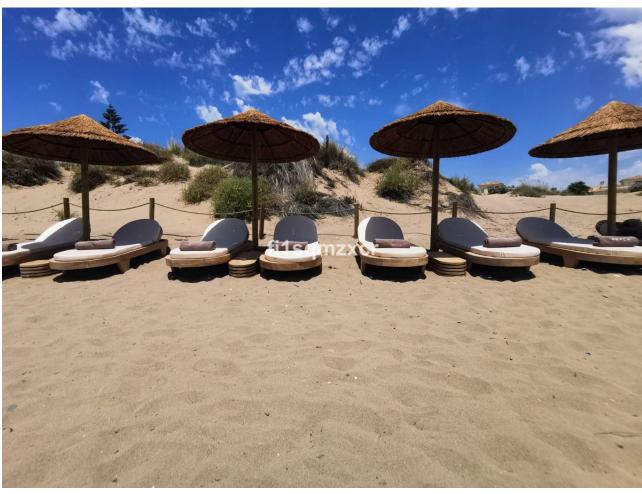

## Sales - Apartment - El Rosario 299.000€

El Rosario Apartment

Community: 780 EUR / year IBI: 400 EUR / year Rubbish: 194 EUR / year

2

1.5

80 m<sup>2</sup>

Cozy Beach Side apartment within walking distance of the beach Beach side apartment on the first floor (elevator available) with a view of the communal pool and cozy balcony. 5 minutes walk (480m) from one of the best beaches of Marbella and 5 km drive from the center of Marbella. Close to several well-known supermarkets, convenience store, pharmacies, (beach) restaurants and bars. Easily accessible with excellent parking. The house has 2 bedrooms and 1.5 bathrooms with a capacity for 4 people. The living room has a 55" smart TV and of course fast WIFI! New, nice kitchen (2023) with electric hob, oven, microwave, fridge freezer, dishwasher, Nespresso machine and kettle. The apartment is located in a quiet urbanization in a very good location on the beach side. All amenities are within walking distance. Within walking distance there is the beautiful beach where you can walk for miles and enjoy the beautiful nature. And of course you can have a drink and a bite to eat from time to time at very nice beach bars and fantastic restaurants, such as Bono Beach, Copacabana, Luuma Beach, Dune Beach Marbella and Nosso Beach. Everything within walking distance! Besides the fact that you can enjoy the apartment yourself, it is an excellent investment and very easy to rent out through the available rental license. Garage space in the parking basement optional.