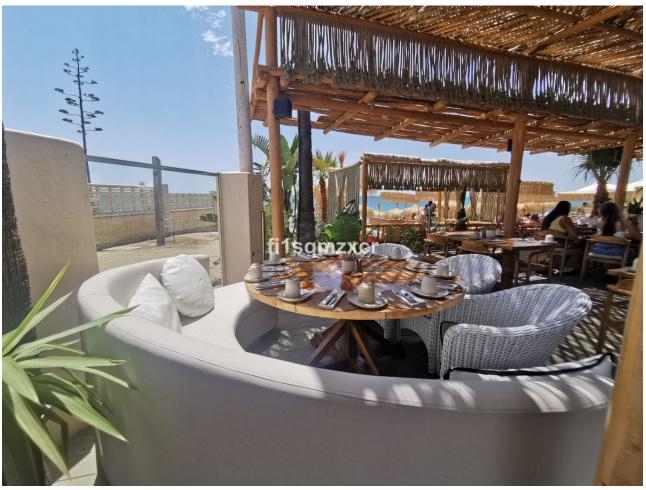

## Sales - Apartment - El Rosario 299.000€

El Rosario Apartment

Community: 780 EUR / year IBI: 400 EUR / year Rubbish: 194 EUR / year

2

1.5

80 m<sup>2</sup>

Cozy Beach Side apartment within walking distance of the beach Beach side apartment on the first floor (elevator available) with a view of the communal pool and cozy balcony. 5 minutes walk (480m) from one of the best beaches of Marbella and 5 km drive from the center of Marbella. Close to several well-known supermarkets, convenience store, pharmacies, (beach) restaurants and bars. Easily accessible with excellent parking. The house has 2 bedrooms and 1.5 bathrooms with a capacity for 4 people. The living room has a 55" smart TV and of course fast WIFI! New, nice kitchen (2023) with electric hob, oven, microwave, fridge freezer, dishwasher, Nespresso machine and kettle. The apartment is located in a quiet urbanization in a very good location on the beach side. All amenities are within walking distance. Within walking distance there is the beautiful beach where you can walk for miles and enjoy the beautiful nature. And of course you can have a drink and a bite to eat from time to time at very nice beach bars and fantastic restaurants, such as Bono Beach, Copacabana, Luuma Beach, Dune Beach Marbella and Nosso Beach. Everything within walking distance! Besides the fact that you can enjoy the apartment yourself, it is an excellent investment and very easy to rent out through the available rental license. Garage space in the parking basement optional.