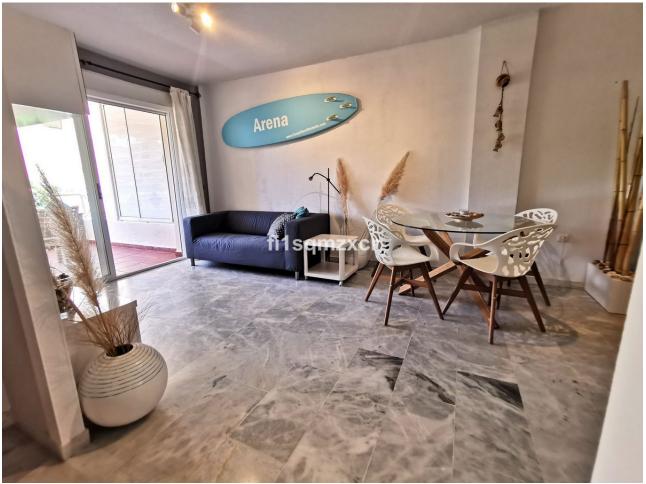

## Sales - Apartment - El Rosario 299.000€

El Rosario Apartment

Community: 780 EUR / year IBI: 400 EUR / year Rubbish: 194 EUR / year

2

1.5

80 m<sup>2</sup>

Cozy Beach Side apartment within walking distance of the beach Beach side apartment on the first floor (elevator available) with a view of the communal pool and cozy balcony. 5 minutes walk (480m) from one of the best beaches of Marbella and 5 km drive from the center of Marbella. Close to several well-known supermarkets, convenience store, pharmacies, (beach) restaurants and bars. Easily accessible with excellent parking. The house has 2 bedrooms and 1.5 bathrooms with a capacity for 4 people. The living room has a 55" smart TV and of course fast WIFI! New, nice kitchen (2023) with electric hob, oven, microwave, fridge freezer, dishwasher, Nespresso machine and kettle. The apartment is located in a quiet urbanization in a very good location on the beach side. All amenities are within walking distance. Within walking distance there is the beautiful beach where you can walk for miles and enjoy the beautiful nature. And of course you can have a drink and a bite to eat from time to time at very nice beach bars and fantastic restaurants, such as Bono Beach, Copacabana, Luuma Beach, Dune Beach Marbella and Nosso Beach. Everything within walking distance! Besides the fact that you can enjoy the apartment yourself, it is an excellent investment and very easy to rent out through the available rental license. Garage space in the parking basement optional.