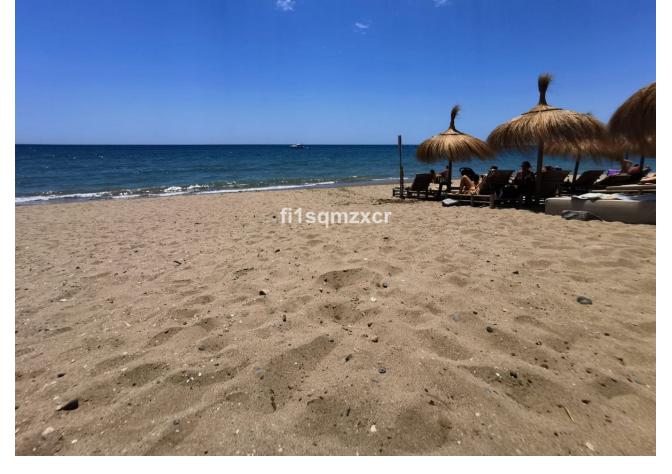

## Sales - Apartment - El Rosario 299.000€

El Rosario Apartment

Community: 780 EUR / year IBI: 400 EUR / year Rubbish: 194 EUR / year

2

1.5

80 m<sup>2</sup>

Cozy Beach Side apartment within walking distance of the beach Beach side apartment on the first floor (elevator available) with a view of the communal pool and cozy balcony. 5 minutes walk (480m) from one of the best beaches of Marbella and 5 km drive from the center of Marbella. Close to several well-known supermarkets, convenience store, pharmacies, (beach) restaurants and bars. Easily accessible with excellent parking. The house has 2 bedrooms and 1.5 bathrooms with a capacity for 4 people. The living room has a 55" smart TV and of course fast WIFI! New, nice kitchen (2023) with electric hob, oven, microwave, fridge freezer, dishwasher, Nespresso machine and kettle. The apartment is located in a quiet urbanization in a very good location on the beach side. All amenities are within walking distance. Within walking distance there is the beautiful beach where you can walk for miles and enjoy the beautiful nature. And of course you can have a drink and a bite to eat from time to time at very nice beach bars and fantastic restaurants, such as Bono Beach, Copacabana, Luuma Beach, Dune Beach Marbella and Nosso Beach. Everything within walking distance! Besides the fact that you can enjoy the apartment yourself, it is an excellent investment and very easy to rent out through the available rental license. Garage space in the parking basement optional.