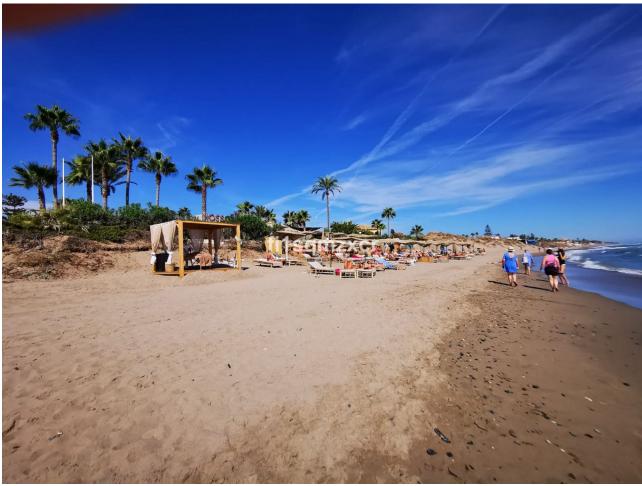

## Sales - Apartment - El Rosario 299.000€

El Rosario Apartment

Community: 780 EUR / year IBI: 400 EUR / year Rubbish: 194 EUR / year

2

1.5

80 m<sup>2</sup>

Cozy Beach Side apartment within walking distance of the beach Beach side apartment on the first floor (elevator available) with a view of the communal pool and cozy balcony. 5 minutes walk (480m) from one of the best beaches of Marbella and 5 km drive from the center of Marbella. Close to several well-known supermarkets, convenience store, pharmacies, (beach) restaurants and bars. Easily accessible with excellent parking. The house has 2 bedrooms and 1.5 bathrooms with a capacity for 4 people. The living room has a 55" smart TV and of course fast WIFI! New, nice kitchen (2023) with electric hob, oven, microwave, fridge freezer, dishwasher, Nespresso machine and kettle. The apartment is located in a quiet urbanization in a very good location on the beach side. All amenities are within walking distance. Within walking distance there is the beautiful beach where you can walk for miles and enjoy the beautiful nature. And of course you can have a drink and a bite to eat from time to time at very nice beach bars and fantastic restaurants, such as Bono Beach, Copacabana, Luuma Beach, Dune Beach Marbella and Nosso Beach. Everything within walking distance! Besides the fact that you can enjoy the apartment yourself, it is an excellent investment and very easy to rent out through the available rental license. Garage space in the parking basement optional.