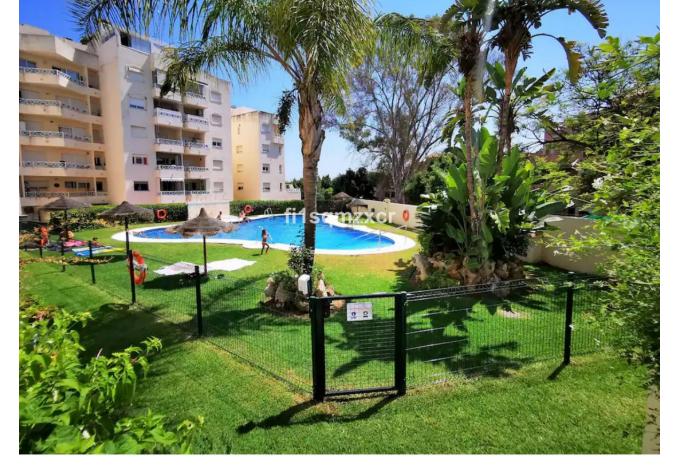

## Sales - Apartment - El Rosario 299.000€

El Rosario Apartment

Community: 780 EUR / year IBI: 400 EUR / year Rubbish: 194 EUR / year

2

1.5

80 m<sup>2</sup>

Cozy Beach Side apartment within walking distance of the beach Beach side apartment on the first floor (elevator available) with a view of the communal pool and cozy balcony. 5 minutes walk (480m) from one of the best beaches of Marbella and 5 km drive from the center of Marbella. Close to several well-known supermarkets, convenience store, pharmacies, (beach) restaurants and bars. Easily accessible with excellent parking. The house has 2 bedrooms and 1.5 bathrooms with a capacity for 4 people. The living room has a 55" smart TV and of course fast WIFI! New, nice kitchen (2023) with electric hob, oven, microwave, fridge freezer, dishwasher, Nespresso machine and kettle. The apartment is located in a quiet urbanization in a very good location on the beach side. All amenities are within walking distance. Within walking distance there is the beautiful beach where you can walk for miles and enjoy the beautiful nature. And of course you can have a drink and a bite to eat from time to time at very nice beach bars and fantastic restaurants, such as Bono Beach, Copacabana, Luuma Beach, Dune Beach Marbella and Nosso Beach. Everything within walking distance! Besides the fact that you can enjoy the apartment yourself, it is an excellent investment and very easy to rent out through the available rental license. Garage space in the parking basement optional.