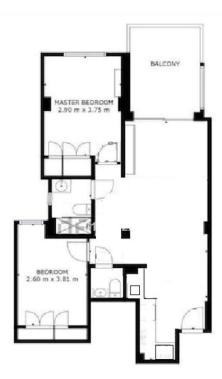

## Sales - Apartment - El Rosario 299.000€

El Rosario Apartment

Community: 780 EUR / year IBI: 400 EUR / year Rubbish: 194 EUR / year

2

1.5

80 m<sup>2</sup>

Cozy Beach Side apartment within walking distance of the beach Beach side apartment on the first floor (elevator available) with a view of the communal pool and cozy balcony. 5 minutes walk (480m) from one of the best beaches of Marbella and 5 km drive from the center of Marbella. Close to several well-known supermarkets, convenience store, pharmacies, (beach) restaurants and bars. Easily accessible with excellent parking. The house has 2 bedrooms and 1.5 bathrooms with a capacity for 4 people. The living room has a 55" smart TV and of course fast WIFI! New, nice kitchen (2023) with electric hob, oven, microwave, fridge freezer, dishwasher, Nespresso machine and kettle. The apartment is located in a quiet urbanization in a very good location on the beach side. All amenities are within walking distance. Within walking distance there is the beautiful beach where you can walk for miles and enjoy the beautiful nature. And of course you can have a drink and a bite to eat from time to time at very nice beach bars and fantastic restaurants, such as Bono Beach, Copacabana, Luuma Beach, Dune Beach Marbella and Nosso Beach. Everything within walking distance! Besides the fact that you can enjoy the apartment yourself, it is an excellent investment and very easy to rent out through the available rental license. Garage space in the parking basement optional.

GROSE INTERNAL AREA
FLOOR 1. 58 -/. ENCLUDED AREAS
EALCONY 8 -//
TOTAL: 58 -//