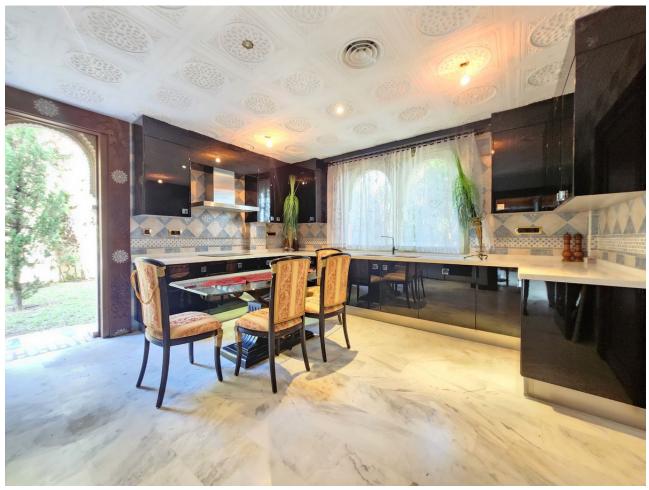

## Sales - House - La Cala de Mijas 1.895.000€

La Cala de Mijas House

8

4

481 m2

803 m2

Stunning Villa with Nazarí Palace Style in Cala de Mijas Located in a privileged area just 300 meters from the sea, this majestic villa combines the charm of Andalusian Nazarí design with a modern touch. Facing south, the villa is designed to receive abundant natural light on its front façade as well as in its spacious garden and pool area, creating a bright and welcoming atmosphere throughout the day. The property is accessed through an elegant gate and a driveway leading to the main entrance. This impressive villa is spread across three floors and an attic, offering a built area of 481 m² on an 803 m² plot. Inside, the villa boasts 8 spacious bedrooms, perfect for accommodating a large family or hosting guests, and 4 full bathrooms, all designed with high-quality finishes. The rooms are large and filled with natural light, and the architectural details evoke the splendor of Nazarí palaces, enhanced with modern elements that provide comfort and functionality. The villa's exterior is equally remarkable, featuring a swimming pool surrounded by a meticulously maintained garden, perfect for relaxing or entertaining outdoors. This exclusive villa combines the elegance of Nazarí style with contemporary comforts, making it an ideal home for those seeking a unique property in an exceptional location.