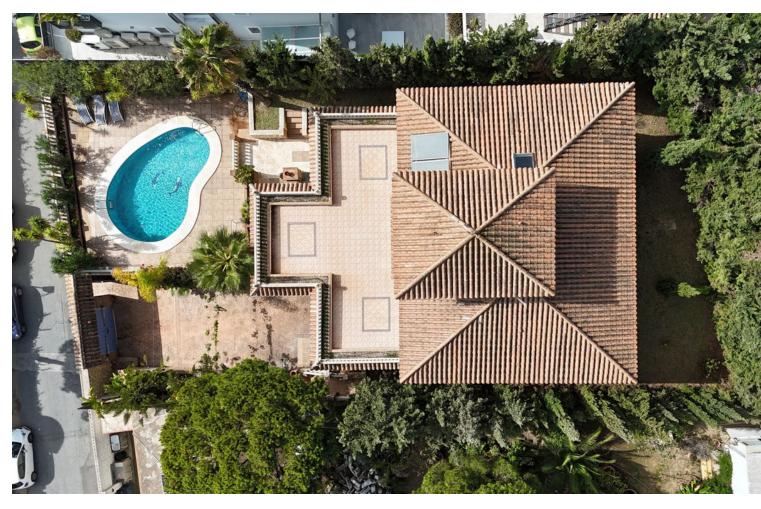

## Sales - House - La Cala de Mijas 1.895.000€

La Cala de Mijas House

8

4

481 m2

803 m2

Stunning Villa with Nazarí Palace Style in Cala de Mijas Located in a privileged area just 300 meters from the sea, this majestic villa combines the charm of Andalusian Nazarí design with a modern touch. Facing south, the villa is designed to receive abundant natural light on its front façade as well as in its spacious garden and pool area, creating a bright and welcoming atmosphere throughout the day. The property is accessed through an elegant gate and a driveway leading to the main entrance. This impressive villa is spread across three floors and an attic, offering a built area of 481 m² on an 803 m² plot. Inside, the villa boasts 8 spacious bedrooms, perfect for accommodating a large family or hosting guests, and 4 full bathrooms, all designed with high-quality finishes. The rooms are large and filled with natural light, and the architectural details evoke the splendor of Nazarí palaces, enhanced with modern elements that provide comfort and functionality. The villa's exterior is equally remarkable, featuring a swimming pool surrounded by a meticulously maintained garden, perfect for relaxing or entertaining outdoors. This exclusive villa combines the elegance of Nazarí style with contemporary comforts, making it an ideal home for those seeking a unique property in an exceptional location.