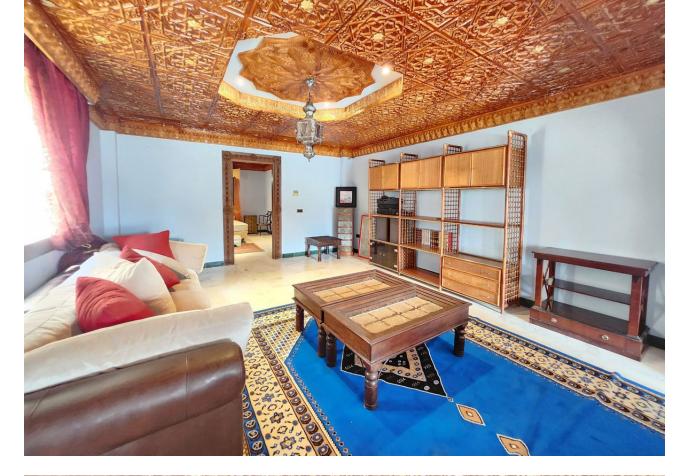

## Sales - House - La Cala de Mijas 1.895.000€

La Cala de Mijas House

8

4

481 m2

803 m2

Stunning Villa with Nazarí Palace Style in Cala de Mijas Located in a privileged area just 300 meters from the sea, this majestic villa combines the charm of Andalusian Nazarí design with a modern touch. Facing south, the villa is designed to receive abundant natural light on its front façade as well as in its spacious garden and pool area, creating a bright and welcoming atmosphere throughout the day. The property is accessed through an elegant gate and a driveway leading to the main entrance. This impressive villa is spread across three floors and an attic, offering a built area of 481 m² on an 803 m² plot. Inside, the villa boasts 8 spacious bedrooms, perfect for accommodating a large family or hosting guests, and 4 full bathrooms, all designed with high-quality finishes. The rooms are large and filled with natural light, and the architectural details evoke the splendor of Nazarí palaces, enhanced with modern elements that provide comfort and functionality. The villa's exterior is equally remarkable, featuring a swimming pool surrounded by a meticulously maintained garden, perfect for relaxing or entertaining outdoors. This exclusive villa combines the elegance of Nazarí style with contemporary comforts, making it an ideal home for those seeking a unique property in an exceptional location.