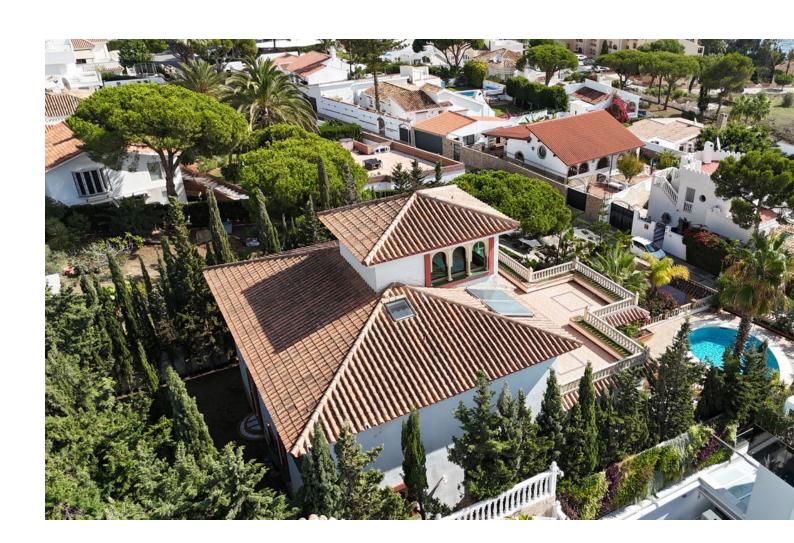

## Sales - House - La Cala de Mijas 1.895.000€

La Cala de Mijas House

8

4

481 m2

803 m2

Stunning Villa with Nazarí Palace Style in Cala de Mijas Located in a privileged area just 300 meters from the sea, this majestic villa combines the charm of Andalusian Nazarí design with a modern touch. Facing south, the villa is designed to receive abundant natural light on its front façade as well as in its spacious garden and pool area, creating a bright and welcoming atmosphere throughout the day. The property is accessed through an elegant gate and a driveway leading to the main entrance. This impressive villa is spread across three floors and an attic, offering a built area of 481 m² on an 803 m² plot. Inside, the villa boasts 8 spacious bedrooms, perfect for accommodating a large family or hosting guests, and 4 full bathrooms, all designed with high-quality finishes. The rooms are large and filled with natural light, and the architectural details evoke the splendor of Nazarí palaces, enhanced with modern elements that provide comfort and functionality. The villa's exterior is equally remarkable, featuring a swimming pool surrounded by a meticulously maintained garden, perfect for relaxing or entertaining outdoors. This exclusive villa combines the elegance of Nazarí style with contemporary comforts, making it an ideal home for those seeking a unique property in an exceptional location.