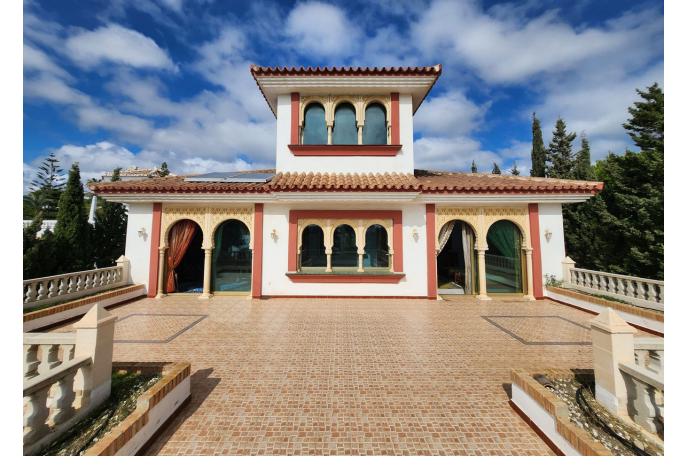

## Sales - House - La Cala de Mijas 1.895.000€

La Cala de Mijas House

8

4

481 m2

803 m2

Stunning Villa with Nazarí Palace Style in Cala de Mijas Located in a privileged area just 300 meters from the sea, this majestic villa combines the charm of Andalusian Nazarí design with a modern touch. Facing south, the villa is designed to receive abundant natural light on its front façade as well as in its spacious garden and pool area, creating a bright and welcoming atmosphere throughout the day. The property is accessed through an elegant gate and a driveway leading to the main entrance. This impressive villa is spread across three floors and an attic, offering a built area of 481 m² on an 803 m² plot. Inside, the villa boasts 8 spacious bedrooms, perfect for accommodating a large family or hosting guests, and 4 full bathrooms, all designed with high-quality finishes. The rooms are large and filled with natural light, and the architectural details evoke the splendor of Nazarí palaces, enhanced with modern elements that provide comfort and functionality. The villa's exterior is equally remarkable, featuring a swimming pool surrounded by a meticulously maintained garden, perfect for relaxing or entertaining outdoors. This exclusive villa combines the elegance of Nazarí style with contemporary comforts, making it an ideal home for those seeking a unique property in an exceptional location.