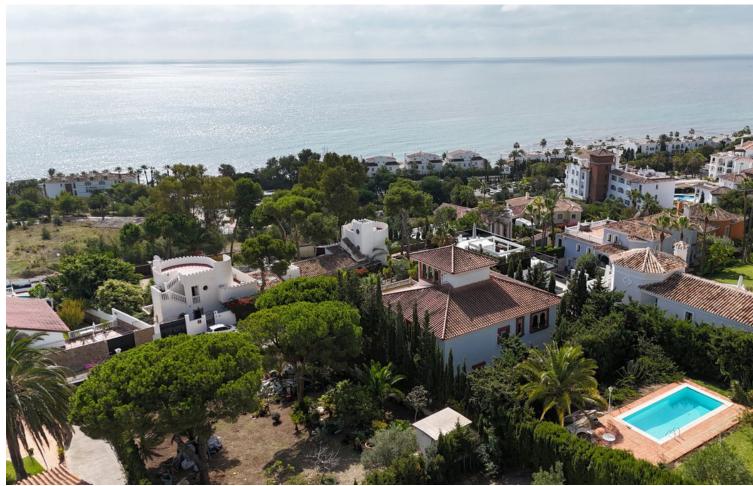

## Sales - House - La Cala de Mijas 1.895.000€

La Cala de Mijas House

8

4

481 m2

803 m2

Stunning Villa with Nazarí Palace Style in Cala de Mijas Located in a privileged area just 300 meters from the sea, this majestic villa combines the charm of Andalusian Nazarí design with a modern touch. Facing south, the villa is designed to receive abundant natural light on its front façade as well as in its spacious garden and pool area, creating a bright and welcoming atmosphere throughout the day. The property is accessed through an elegant gate and a driveway leading to the main entrance. This impressive villa is spread across three floors and an attic, offering a built area of 481 m² on an 803 m² plot. Inside, the villa boasts 8 spacious bedrooms, perfect for accommodating a large family or hosting guests, and 4 full bathrooms, all designed with high-quality finishes. The rooms are large and filled with natural light, and the architectural details evoke the splendor of Nazarí palaces, enhanced with modern elements that provide comfort and functionality. The villa's exterior is equally remarkable, featuring a swimming pool surrounded by a meticulously maintained garden, perfect for relaxing or entertaining outdoors. This exclusive villa combines the elegance of Nazarí style with contemporary comforts, making it an ideal home for those seeking a unique property in an exceptional location.