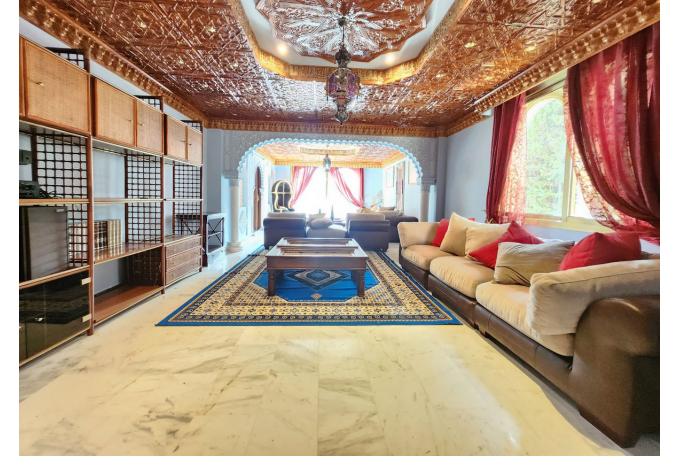

## Sales - House - La Cala de Mijas 1.895.000€

La Cala de Mijas House

8

4

481 m2

803 m2

Stunning Villa with Nazarí Palace Style in Cala de Mijas Located in a privileged area just 300 meters from the sea, this majestic villa combines the charm of Andalusian Nazarí design with a modern touch. Facing south, the villa is designed to receive abundant natural light on its front façade as well as in its spacious garden and pool area, creating a bright and welcoming atmosphere throughout the day. The property is accessed through an elegant gate and a driveway leading to the main entrance. This impressive villa is spread across three floors and an attic, offering a built area of 481 m² on an 803 m² plot. Inside, the villa boasts 8 spacious bedrooms, perfect for accommodating a large family or hosting guests, and 4 full bathrooms, all designed with high-quality finishes. The rooms are large and filled with natural light, and the architectural details evoke the splendor of Nazarí palaces, enhanced with modern elements that provide comfort and functionality. The villa's exterior is equally remarkable, featuring a swimming pool surrounded by a meticulously maintained garden, perfect for relaxing or entertaining outdoors. This exclusive villa combines the elegance of Nazarí style with contemporary comforts, making it an ideal home for those seeking a unique property in an exceptional location.