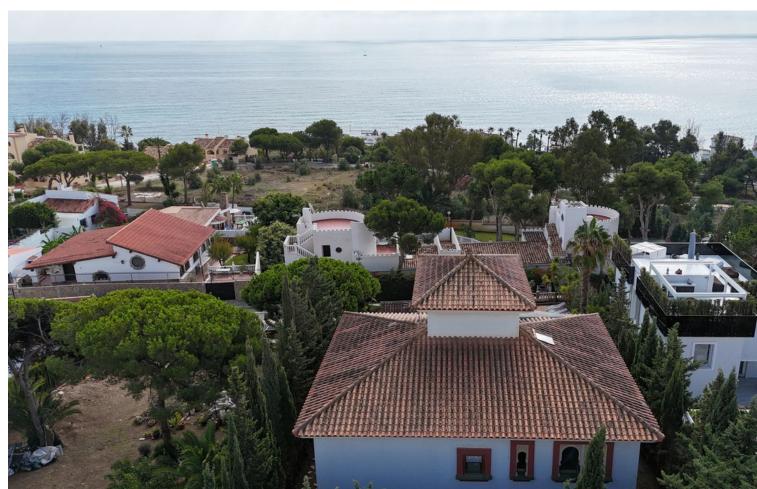

## Sales - House - La Cala de Mijas 1.895.000€

La Cala de Mijas House

8

4

481 m2

803 m2

Stunning Villa with Nazarí Palace Style in Cala de Mijas Located in a privileged area just 300 meters from the sea, this majestic villa combines the charm of Andalusian Nazarí design with a modern touch. Facing south, the villa is designed to receive abundant natural light on its front façade as well as in its spacious garden and pool area, creating a bright and welcoming atmosphere throughout the day. The property is accessed through an elegant gate and a driveway leading to the main entrance. This impressive villa is spread across three floors and an attic, offering a built area of 481 m² on an 803 m² plot. Inside, the villa boasts 8 spacious bedrooms, perfect for accommodating a large family or hosting guests, and 4 full bathrooms, all designed with high-quality finishes. The rooms are large and filled with natural light, and the architectural details evoke the splendor of Nazarí palaces, enhanced with modern elements that provide comfort and functionality. The villa's exterior is equally remarkable, featuring a swimming pool surrounded by a meticulously maintained garden, perfect for relaxing or entertaining outdoors. This exclusive villa combines the elegance of Nazarí style with contemporary comforts, making it an ideal home for those seeking a unique property in an exceptional location.