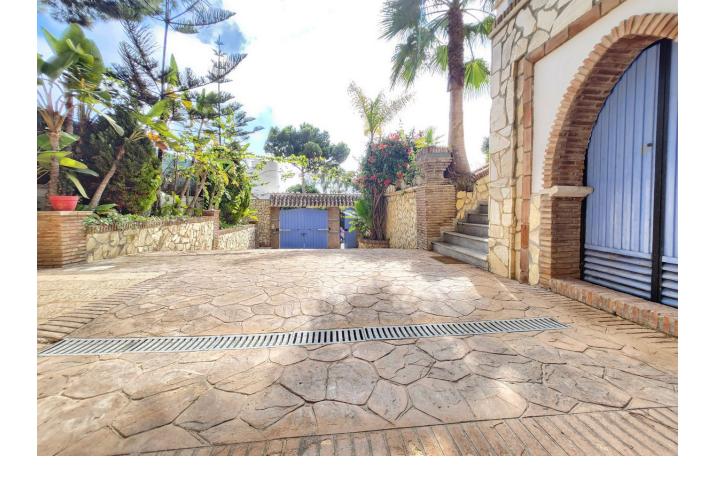

## Sales - House - La Cala de Mijas 1.895.000€

La Cala de Mijas House

8

4

481 m2

803 m2

Stunning Villa with Nazarí Palace Style in Cala de Mijas Located in a privileged area just 300 meters from the sea, this majestic villa combines the charm of Andalusian Nazarí design with a modern touch. Facing south, the villa is designed to receive abundant natural light on its front façade as well as in its spacious garden and pool area, creating a bright and welcoming atmosphere throughout the day. The property is accessed through an elegant gate and a driveway leading to the main entrance. This impressive villa is spread across three floors and an attic, offering a built area of 481 m² on an 803 m² plot. Inside, the villa boasts 8 spacious bedrooms, perfect for accommodating a large family or hosting guests, and 4 full bathrooms, all designed with high-quality finishes. The rooms are large and filled with natural light, and the architectural details evoke the splendor of Nazarí palaces, enhanced with modern elements that provide comfort and functionality. The villa's exterior is equally remarkable, featuring a swimming pool surrounded by a meticulously maintained garden, perfect for relaxing or entertaining outdoors. This exclusive villa combines the elegance of Nazarí style with contemporary comforts, making it an ideal home for those seeking a unique property in an exceptional location.