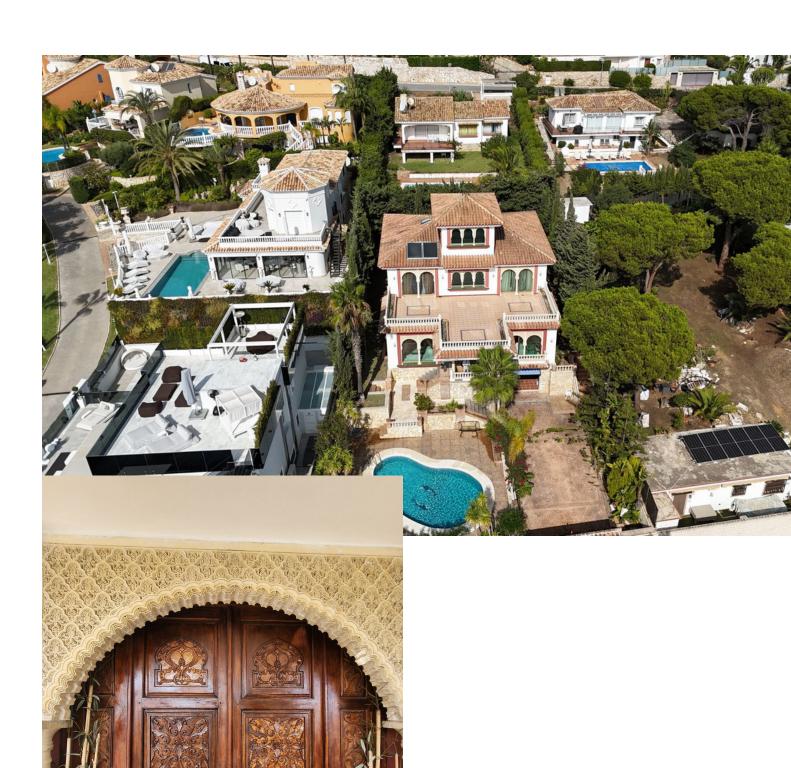

## Sales - House - La Cala de Mijas 1.895.000€

La Cala de Mijas House

8

4

481 m2

803 m2

Stunning Villa with Nazarí Palace Style in Cala de Mijas Located in a privileged area just 300 meters from the sea, this majestic villa combines the charm of Andalusian Nazarí design with a modern touch. Facing south, the villa is designed to receive abundant natural light on its front façade as well as in its spacious garden and pool area, creating a bright and welcoming atmosphere throughout the day. The property is accessed through an elegant gate and a driveway leading to the main entrance. This impressive villa is spread across three floors and an attic, offering a built area of 481 m² on an 803 m² plot. Inside, the villa boasts 8 spacious bedrooms, perfect for accommodating a large family or hosting guests, and 4 full bathrooms, all designed with high-quality finishes. The rooms are large and filled with natural light, and the architectural details evoke the splendor of Nazarí palaces, enhanced with modern elements that provide comfort and functionality. The villa's exterior is equally remarkable, featuring a swimming pool surrounded by a meticulously maintained garden, perfect for relaxing or entertaining outdoors. This exclusive villa combines the elegance of Nazarí style with contemporary comforts, making it an ideal home for those seeking a unique property in an exceptional location.