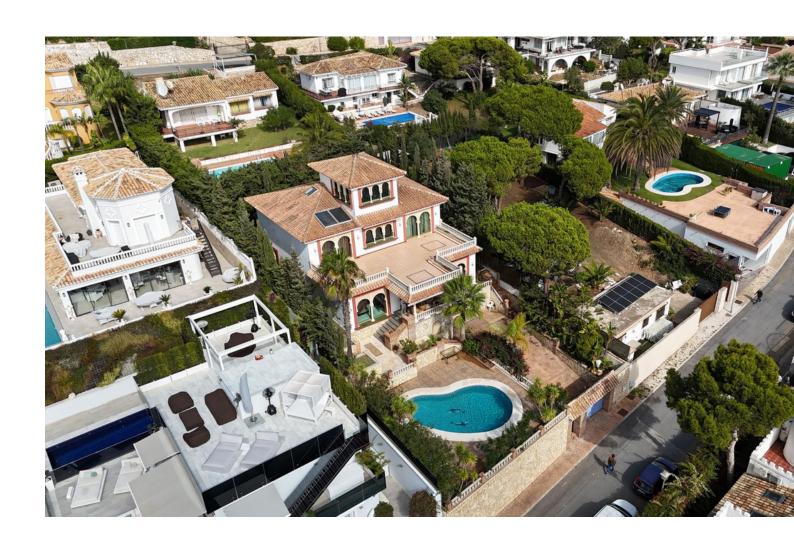

## Sales - House - La Cala de Mijas 1.895.000€

La Cala de Mijas House

8

4

481 m2

803 m2

Stunning Villa with Nazarí Palace Style in Cala de Mijas Located in a privileged area just 300 meters from the sea, this majestic villa combines the charm of Andalusian Nazarí design with a modern touch. Facing south, the villa is designed to receive abundant natural light on its front façade as well as in its spacious garden and pool area, creating a bright and welcoming atmosphere throughout the day. The property is accessed through an elegant gate and a driveway leading to the main entrance. This impressive villa is spread across three floors and an attic, offering a built area of 481 m² on an 803 m² plot. Inside, the villa boasts 8 spacious bedrooms, perfect for accommodating a large family or hosting guests, and 4 full bathrooms, all designed with high-quality finishes. The rooms are large and filled with natural light, and the architectural details evoke the splendor of Nazarí palaces, enhanced with modern elements that provide comfort and functionality. The villa's exterior is equally remarkable, featuring a swimming pool surrounded by a meticulously maintained garden, perfect for relaxing or entertaining outdoors. This exclusive villa combines the elegance of Nazarí style with contemporary comforts, making it an ideal home for those seeking a unique property in an exceptional location.