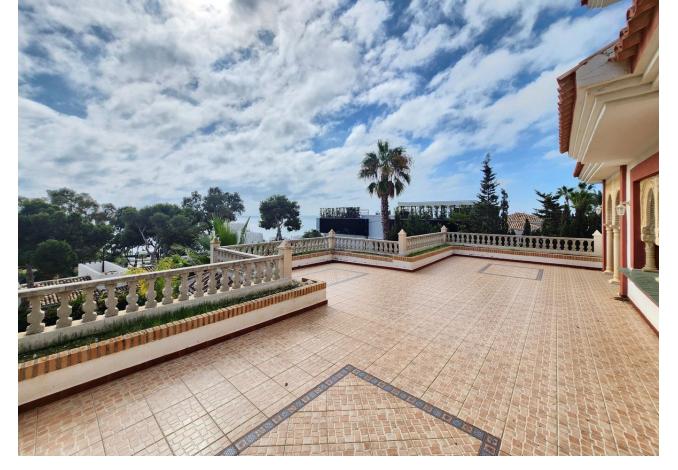

## Sales - House - La Cala de Mijas 1.895.000€

La Cala de Mijas House

8

4

481 m2

803 m2

Stunning Villa with Nazarí Palace Style in Cala de Mijas Located in a privileged area just 300 meters from the sea, this majestic villa combines the charm of Andalusian Nazarí design with a modern touch. Facing south, the villa is designed to receive abundant natural light on its front façade as well as in its spacious garden and pool area, creating a bright and welcoming atmosphere throughout the day. The property is accessed through an elegant gate and a driveway leading to the main entrance. This impressive villa is spread across three floors and an attic, offering a built area of 481 m² on an 803 m² plot. Inside, the villa boasts 8 spacious bedrooms, perfect for accommodating a large family or hosting guests, and 4 full bathrooms, all designed with high-quality finishes. The rooms are large and filled with natural light, and the architectural details evoke the splendor of Nazarí palaces, enhanced with modern elements that provide comfort and functionality. The villa's exterior is equally remarkable, featuring a swimming pool surrounded by a meticulously maintained garden, perfect for relaxing or entertaining outdoors. This exclusive villa combines the elegance of Nazarí style with contemporary comforts, making it an ideal home for those seeking a unique property in an exceptional location.