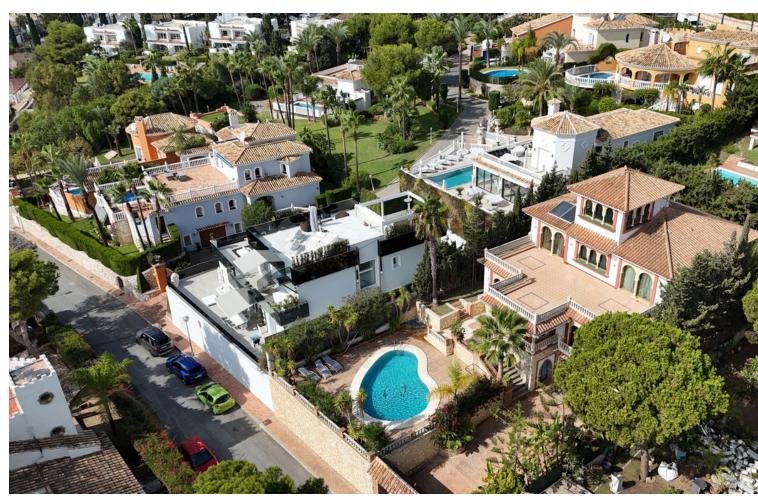

## Sales - House - La Cala de Mijas 1.895.000€

La Cala de Mijas House

8

4

481 m2

803 m2

Stunning Villa with Nazarí Palace Style in Cala de Mijas Located in a privileged area just 300 meters from the sea, this majestic villa combines the charm of Andalusian Nazarí design with a modern touch. Facing south, the villa is designed to receive abundant natural light on its front façade as well as in its spacious garden and pool area, creating a bright and welcoming atmosphere throughout the day. The property is accessed through an elegant gate and a driveway leading to the main entrance. This impressive villa is spread across three floors and an attic, offering a built area of 481 m² on an 803 m² plot. Inside, the villa boasts 8 spacious bedrooms, perfect for accommodating a large family or hosting guests, and 4 full bathrooms, all designed with high-quality finishes. The rooms are large and filled with natural light, and the architectural details evoke the splendor of Nazarí palaces, enhanced with modern elements that provide comfort and functionality. The villa's exterior is equally remarkable, featuring a swimming pool surrounded by a meticulously maintained garden, perfect for relaxing or entertaining outdoors. This exclusive villa combines the elegance of Nazarí style with contemporary comforts, making it an ideal home for those seeking a unique property in an exceptional location.