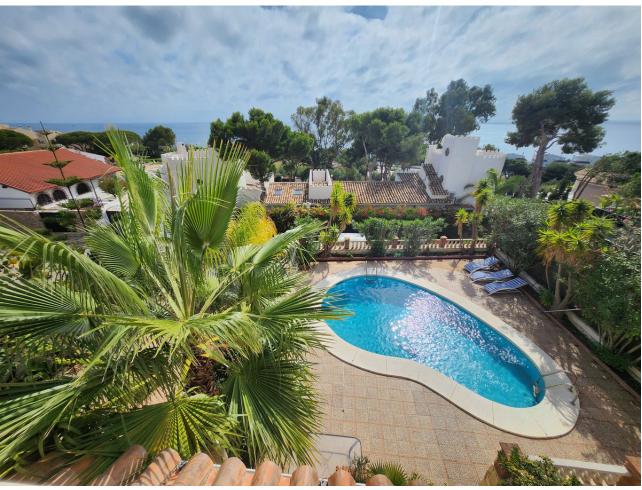

## Sales - House - La Cala de Mijas 1.895.000€

La Cala de Mijas House

8

4

481 m2

803 m2

Stunning Villa with Nazarí Palace Style in Cala de Mijas Located in a privileged area just 300 meters from the sea, this majestic villa combines the charm of Andalusian Nazarí design with a modern touch. Facing south, the villa is designed to receive abundant natural light on its front façade as well as in its spacious garden and pool area, creating a bright and welcoming atmosphere throughout the day. The property is accessed through an elegant gate and a driveway leading to the main entrance. This impressive villa is spread across three floors and an attic, offering a built area of 481 m² on an 803 m² plot. Inside, the villa boasts 8 spacious bedrooms, perfect for accommodating a large family or hosting guests, and 4 full bathrooms, all designed with high-quality finishes. The rooms are large and filled with natural light, and the architectural details evoke the splendor of Nazarí palaces, enhanced with modern elements that provide comfort and functionality. The villa's exterior is equally remarkable, featuring a swimming pool surrounded by a meticulously maintained garden, perfect for relaxing or entertaining outdoors. This exclusive villa combines the elegance of Nazarí style with contemporary comforts, making it an ideal home for those seeking a unique property in an exceptional location.