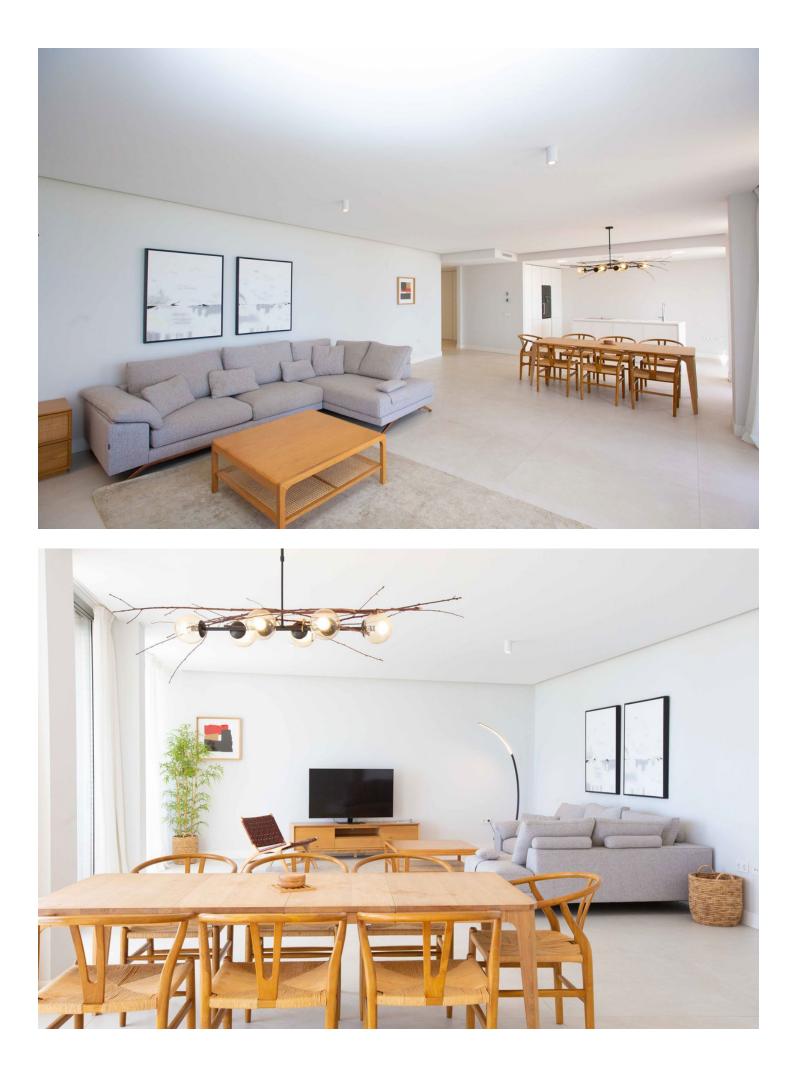

## Apartment

Luxury apartment with 3 bedrooms and 3 bathrooms in an exclusive beachfront development. This prestigious complex offers large swimming pools, exquisite landscaped gardens, and direct access to the sea, just a few minutes' drive from the centre of Estepona. The residential complex consists of 68 apartments and 2 villas, all built to the highest quality standards and luxury finishes. Residents enjoy an outdoor pool for adults and children with sea views, a large 25-meter indoor heated pool, a fully equipped gym, a spa area with a jacuzzi, Turkish bath and sauna, a paddle tennis court with lighting, and an exclusive work area with a free meeting room. Additionally, the complex features 24-hour access control and a video surveillance system. The apartment is designed with spacious rooms and large windows that maximize natural light and offer stunning views of the Mediterranean from the main living areas. The open-plan kitchen with dining area is elegant and modern, equipped with high-quality appliances, and connects to a spacious terrace. The apartment includes air conditioning, underfloor heating, and a home automation system for climate and blinds control. It also comes with a storage room and two underground parking spaces. The location is exceptional, providing a peaceful and private beachfront setting. Nearby, you will find all kinds of services, such as supermarkets, pharmacies, shops, restaurants, and hotels, covering all daily needs. It is also close to golf courses and the main attractions of Estepona, Sotogrande and Marbella. Don't miss the opportunity to live in this true seaside paradise, where each morning you will wake up to panoramic views of the Mediterranean Sea and have direct access to the beach, with a beach club and boardwalk. Come and see it!