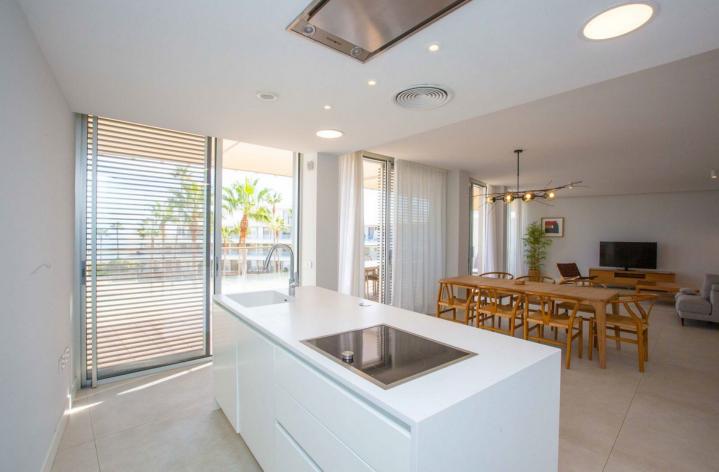

## Apartment

Luxury apartment with 3 bedrooms and 3 bathrooms in an exclusive beachfront development. This prestigious complex offers large swimming pools, exquisite landscaped gardens, and direct access to the sea, just a few minutes' drive from the centre of Estepona. The residential complex consists of 68 apartments and 2 villas, all built to the highest quality standards and luxury finishes. Residents enjoy an outdoor pool for adults and children with sea views, a large 25-meter indoor heated pool, a fully equipped gym, a spa area with a jacuzzi, Turkish bath and sauna, a paddle tennis court with lighting, and an exclusive work area with a free meeting room. Additionally, the complex features 24-hour access control and a video surveillance system. The apartment is designed with spacious rooms and large windows that maximize natural light and offer stunning views of the Mediterranean from the main living areas. The open-plan kitchen with dining area is elegant and modern, equipped with high-quality appliances, and connects to a spacious terrace. The apartment includes air conditioning, underfloor heating, and a home automation system for climate and blinds control. It also comes with a storage room and two underground parking spaces. The location is exceptional, providing a peaceful and private beachfront setting. Nearby, you will find all kinds of services, such as supermarkets, pharmacies, shops, restaurants, and hotels, covering all daily needs. It is also close to golf courses and the main attractions of Estepona, Sotogrande and Marbella. Don't miss the opportunity to live in this true seaside paradise, where each morning you will wake up to panoramic views of the Mediterranean Sea and have direct access to the beach, with a beach club and boardwalk. Come and see it!