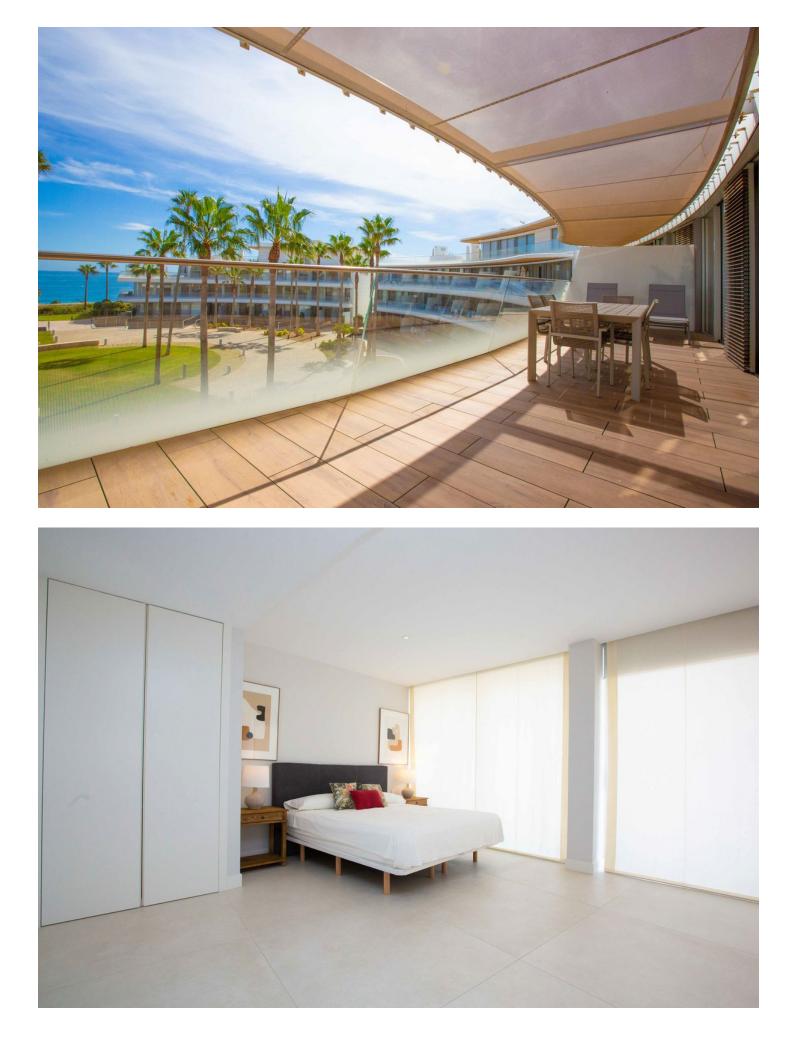

## Apartment

Luxury apartment with 3 bedrooms and 3 bathrooms in an exclusive beachfront development. This prestigious complex offers large swimming pools, exquisite landscaped gardens, and direct access to the sea, just a few minutes' drive from the centre of Estepona. The residential complex consists of 68 apartments and 2 villas, all built to the highest quality standards and luxury finishes. Residents enjoy an outdoor pool for adults and children with sea views, a large 25-meter indoor heated pool, a fully equipped gym, a spa area with a jacuzzi, Turkish bath and sauna, a paddle tennis court with lighting, and an exclusive work area with a free meeting room. Additionally, the complex features 24-hour access control and a video surveillance system. The apartment is designed with spacious rooms and large windows that maximize natural light and offer stunning views of the Mediterranean from the main living areas. The open-plan kitchen with dining area is elegant and modern, equipped with high-quality appliances, and connects to a spacious terrace. The apartment includes air conditioning, underfloor heating, and a home automation system for climate and blinds control. It also comes with a storage room and two underground parking spaces. The location is exceptional, providing a peaceful and private beachfront setting. Nearby, you will find all kinds of services, such as supermarkets, pharmacies, shops, restaurants, and hotels, covering all daily needs. It is also close to golf courses and the main attractions of Estepona, Sotogrande and Marbella. Don't miss the opportunity to live in this true seaside paradise, where each morning you will wake up to panoramic views of the Mediterranean Sea and have direct access to the beach, with a beach club and boardwalk. Come and see it!