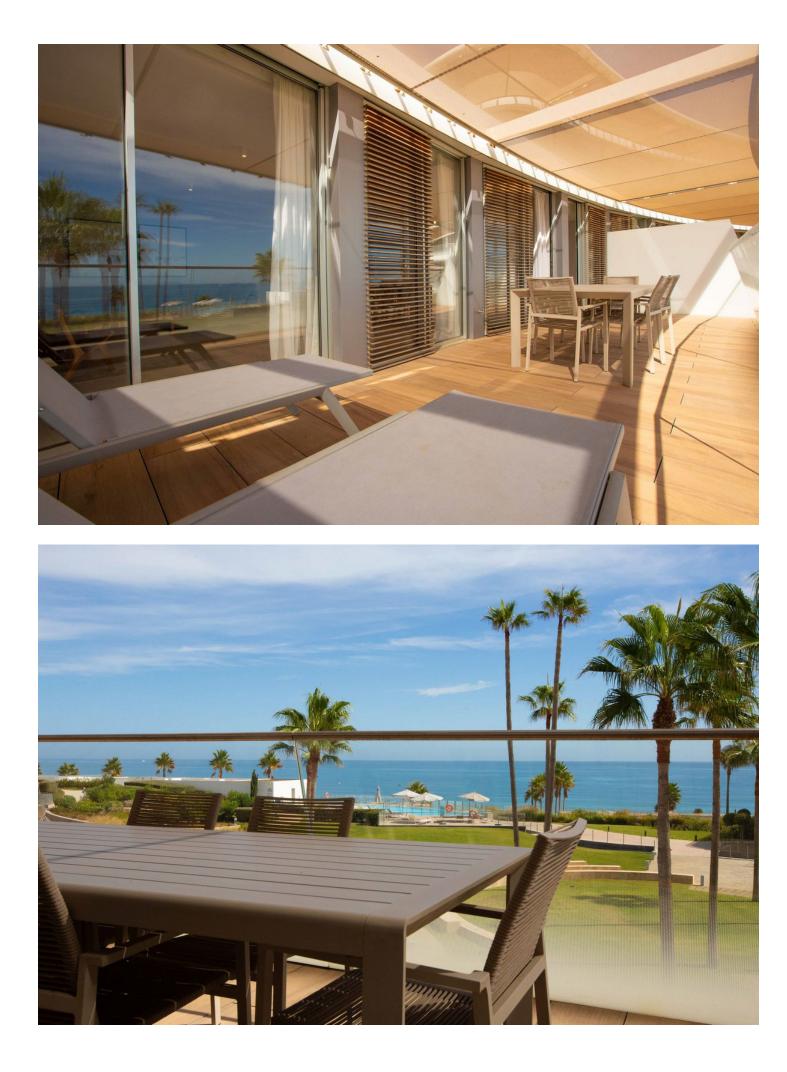

## Apartment

Luxury apartment with 3 bedrooms and 3 bathrooms in an exclusive beachfront development. This prestigious complex offers large swimming pools, exquisite landscaped gardens, and direct access to the sea, just a few minutes' drive from the centre of Estepona. The residential complex consists of 68 apartments and 2 villas, all built to the highest quality standards and luxury finishes. Residents enjoy an outdoor pool for adults and children with sea views, a large 25-meter indoor heated pool, a fully equipped gym, a spa area with a jacuzzi, Turkish bath and sauna, a paddle tennis court with lighting, and an exclusive work area with a free meeting room. Additionally, the complex features 24-hour access control and a video surveillance system. The apartment is designed with spacious rooms and large windows that maximize natural light and offer stunning views of the Mediterranean from the main living areas. The open-plan kitchen with dining area is elegant and modern, equipped with high-quality appliances, and connects to a spacious terrace. The apartment includes air conditioning, underfloor heating, and a home automation system for climate and blinds control. It also comes with a storage room and two underground parking spaces. The location is exceptional, providing a peaceful and private beachfront setting. Nearby, you will find all kinds of services, such as supermarkets, pharmacies, shops, restaurants, and hotels, covering all daily needs. It is also close to golf courses and the main attractions of Estepona, Sotogrande and Marbella. Don't miss the opportunity to live in this true seaside paradise, where each morning you will wake up to panoramic views of the Mediterranean Sea and have direct access to the beach, with a beach club and boardwalk. Come and see it!