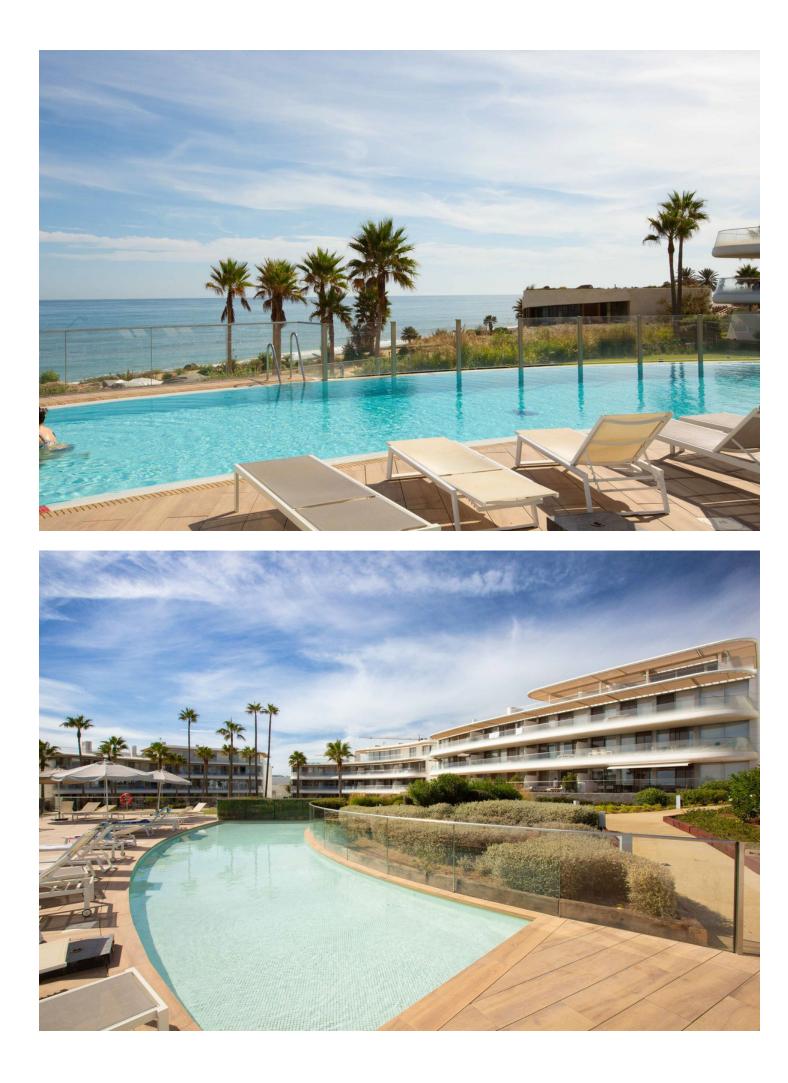

## Apartment

Luxury apartment with 3 bedrooms and 3 bathrooms in an exclusive beachfront development. This prestigious complex offers large swimming pools, exquisite landscaped gardens, and direct access to the sea, just a few minutes' drive from the centre of Estepona. The residential complex consists of 68 apartments and 2 villas, all built to the highest quality standards and luxury finishes. Residents enjoy an outdoor pool for adults and children with sea views, a large 25-meter indoor heated pool, a fully equipped gym, a spa area with a jacuzzi, Turkish bath and sauna, a paddle tennis court with lighting, and an exclusive work area with a free meeting room. Additionally, the complex features 24-hour access control and a video surveillance system. The apartment is designed with spacious rooms and large windows that maximize natural light and offer stunning views of the Mediterranean from the main living areas. The open-plan kitchen with dining area is elegant and modern, equipped with high-quality appliances, and connects to a spacious terrace. The apartment includes air conditioning, underfloor heating, and a home automation system for climate and blinds control. It also comes with a storage room and two underground parking spaces. The location is exceptional, providing a peaceful and private beachfront setting. Nearby, you will find all kinds of services, such as supermarkets, pharmacies, shops, restaurants, and hotels, covering all daily needs. It is also close to golf courses and the main attractions of Estepona, Sotogrande and Marbella. Don't miss the opportunity to live in this true seaside paradise, where each morning you will wake up to panoramic views of the Mediterranean Sea and have direct access to the beach, with a beach club and boardwalk. Come and see it!