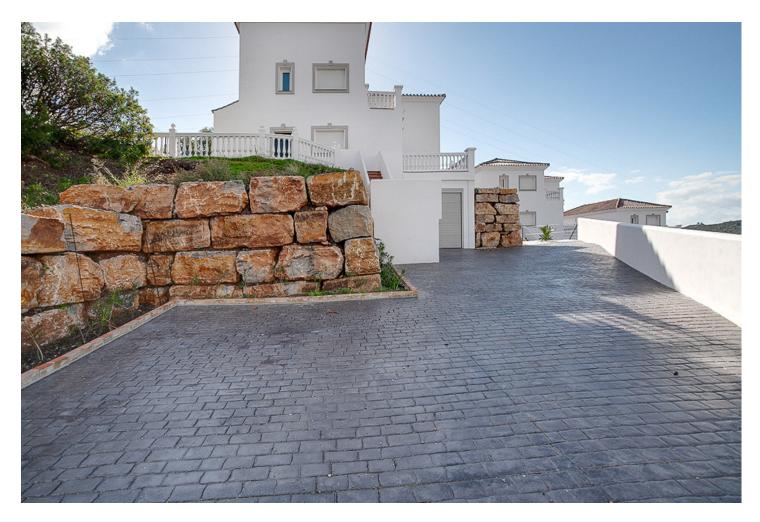

## Sales - House - Estepona 680.000€

A small development of 4 houses in the hills behind Estepona but just a 10 minute drive to the centre and beaches. Each house has 4 bedrooms all ensuite, guest toilet, large basement which can hold 3 cars or could be converted into a 1 car garage and multi use room. The living room is huge and opens out onto the large covered terrace and garden with private pool and good sea views. The kitchen has not been fitted and is down to each buyer to make their own choice of kitchen. These houses are a fantastic opportunity to own a great home at a very competitive price as currently houses in the area which need renovation are selling for more. We have keys in the office and can show the houses 7 days per week. Detached Villa, Estepona, Costa del Sol. 4 Bedrooms, 4 Bathrooms, Built 350 m<sup>2</sup>, Terrace 100 m<sup>2</sup>, Garden/Plot 800 m<sup>2</sup>. Setting : Country, Close To Forest, Urbanisation. Orientation : South. Condition : Excellent, Recently Refurbished. Pool : Private. Views : Sea, Mountain, Country, Panoramic, Forest. Features : Covered Terrace, Fitted Wardrobes, Storage Room, Ensuite Bathroom, Marble Flooring, Double Glazing. Furniture : Not Furnished. Kitchen : Not Fitted. Garden : Private. Parking : Underground, Garage, More Than One, Private. Category : Bargain, Cheap, Investment, Luxury, Resale.