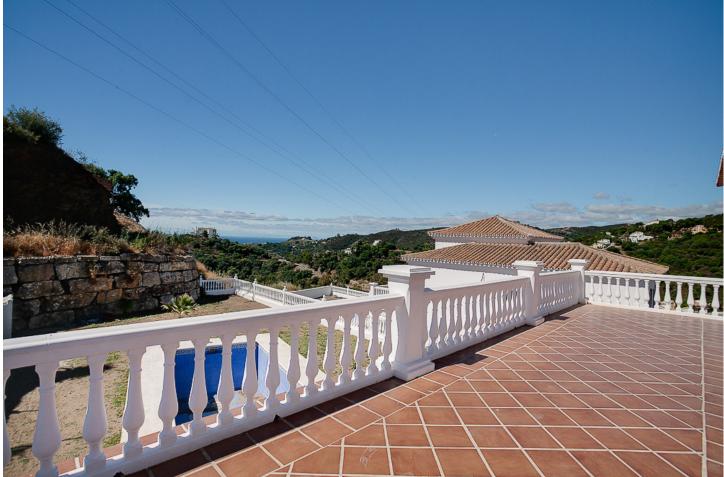

## Sales - House - Estepona 680.000€

A small development of 4 houses in the hills behind Estepona but just a 10 minute drive to the centre and beaches. Each house has 4 bedrooms all ensuite, guest toilet, large basement which can hold 3 cars or could be converted into a 1 car garage and multi use room. The living room is huge and opens out onto the large covered terrace and garden with private pool and good sea views. The kitchen has not been fitted and is down to each buyer to make their own choice of kitchen. These houses are a fantastic opportunity to own a great home at a very competitive price as currently houses in the area which need renovation are selling for more. We have keys in the office and can show the houses 7 days per week. Detached Villa, Estepona, Costa del Sol. 4 Bedrooms, 4 Bathrooms, Built 350 m<sup>2</sup>, Terrace 100 m<sup>2</sup>, Garden/Plot 800 m<sup>2</sup>. Setting : Country, Close To Forest, Urbanisation. Orientation : South. Condition : Excellent, Recently Refurbished. Pool : Private. Views : Sea, Mountain, Country, Panoramic, Forest. Features : Covered Terrace, Fitted Wardrobes, Storage Room, Ensuite Bathroom, Marble Flooring, Double Glazing. Furniture : Not Furnished. Kitchen : Not Fitted. Garden : Private. Parking : Underground, Garage, More Than One, Private. Category : Bargain, Cheap, Investment, Luxury, Resale.