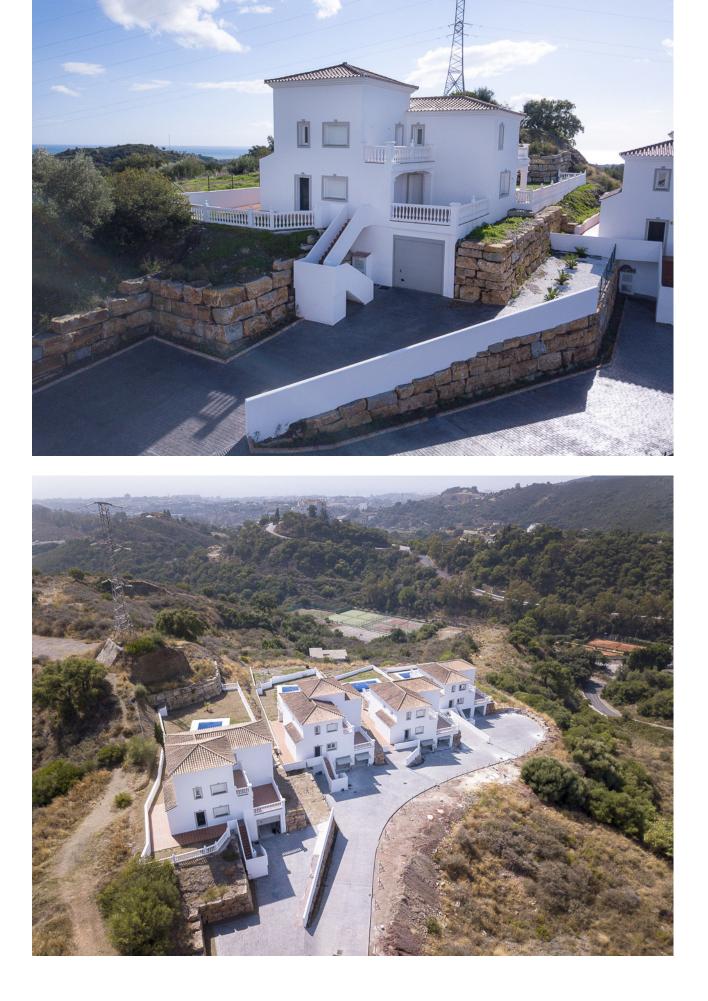

## Sales - House - Estepona 680.000€

A small development of 4 houses in the hills behind Estepona but just a 10 minute drive to the centre and beaches. Each house has 4 bedrooms all ensuite, guest toilet, large basement which can hold 3 cars or could be converted into a 1 car garage and multi use room. The living room is huge and opens out onto the large covered terrace and garden with private pool and good sea views. The kitchen has not been fitted and is down to each buyer to make their own choice of kitchen. These houses are a fantastic opportunity to own a great home at a very competitive price as currently houses in the area which need renovation are selling for more. We have keys in the office and can show the houses 7 days per week. Detached Villa, Estepona, Costa del Sol. 4 Bedrooms, 4 Bathrooms, Built 350 m<sup>2</sup>, Terrace 100 m<sup>2</sup>, Garden/Plot 800 m<sup>2</sup>. Setting : Country, Close To Forest, Urbanisation. Orientation : South. Condition : Excellent, Recently Refurbished. Pool : Private. Views : Sea, Mountain, Country, Panoramic, Forest. Features : Covered Terrace, Fitted Wardrobes, Storage Room, Ensuite Bathroom, Marble Flooring, Double Glazing. Furniture : Not Furnished. Kitchen : Not Fitted. Garden : Private. Parking : Underground, Garage, More Than One, Private. Category : Bargain, Cheap, Investment, Luxury, Resale.