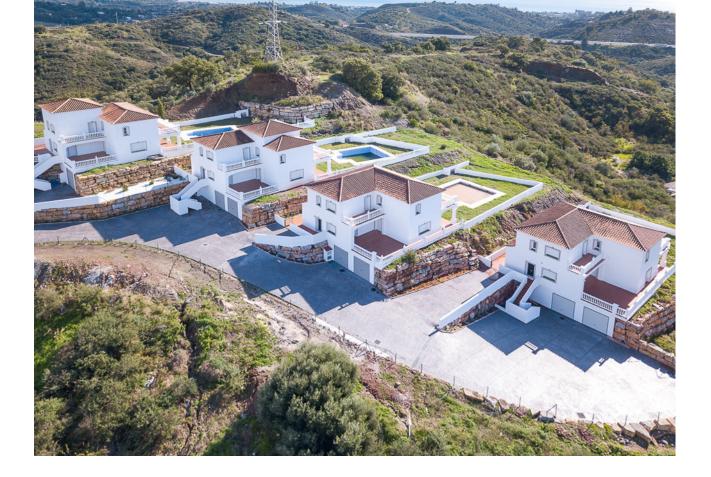

## Sales - House - Estepona 680.000€

A small development of 4 houses in the hills behind Estepona but just a 10 minute drive to the centre and beaches. Each house has 4 bedrooms all ensuite, guest toilet, large basement which can hold 3 cars or could be converted into a 1 car garage and multi use room. The living room is huge and opens out onto the large covered terrace and garden with private pool and good sea views. The kitchen has not been fitted and is down to each buyer to make their own choice of kitchen. These houses are a fantastic opportunity to own a great home at a very competitive price as currently houses in the area which need renovation are selling for more. We have keys in the office and can show the houses 7 days per week. Detached Villa, Estepona, Costa del Sol. 4 Bedrooms, 4 Bathrooms, Built 350 m<sup>2</sup>, Terrace 100 m<sup>2</sup>, Garden/Plot 800 m<sup>2</sup>. Setting : Country, Close To Forest, Urbanisation. Orientation : South. Condition : Excellent, Recently Refurbished. Pool : Private. Views : Sea, Mountain, Country, Panoramic, Forest. Features : Covered Terrace, Fitted Wardrobes, Storage Room, Ensuite Bathroom, Marble Flooring, Double Glazing. Furniture : Not Furnished. Kitchen : Not Fitted. Garden : Private. Parking : Underground, Garage, More Than One, Private. Category : Bargain, Cheap, Investment, Luxury, Resale.