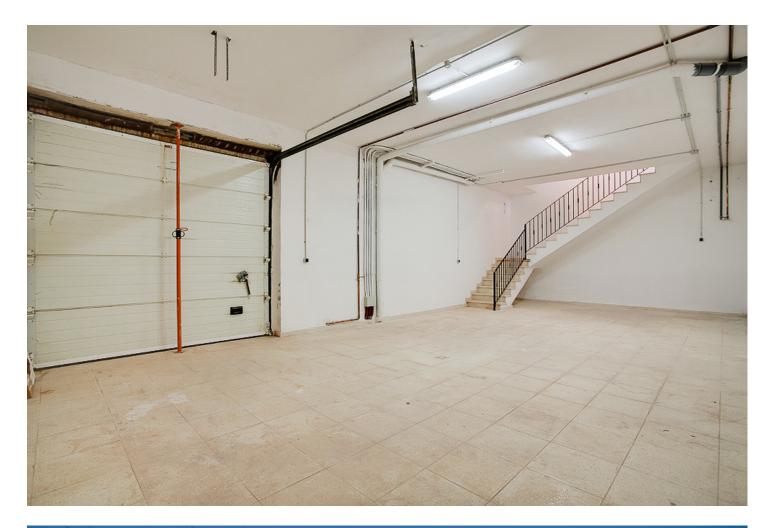

## Sales - House - Estepona 680.000€

A small development of 4 houses in the hills behind Estepona but just a 10 minute drive to the centre and beaches. Each house has 4 bedrooms all ensuite, guest toilet, large basement which can hold 3 cars or could be converted into a 1 car garage and multi use room. The living room is huge and opens out onto the large covered terrace and garden with private pool and good sea views. The kitchen has not been fitted and is down to each buyer to make their own choice of kitchen. These houses are a fantastic opportunity to own a great home at a very competitive price as currently houses in the area which need renovation are selling for more. We have keys in the office and can show the houses 7 days per week. Detached Villa, Estepona, Costa del Sol. 4 Bedrooms, 4 Bathrooms, Built 350 m<sup>2</sup>, Terrace 100 m<sup>2</sup>, Garden/Plot 800 m<sup>2</sup>. Setting : Country, Close To Forest, Urbanisation. Orientation : South. Condition : Excellent, Recently Refurbished. Pool : Private. Views : Sea, Mountain, Country, Panoramic, Forest. Features : Covered Terrace, Fitted Wardrobes, Storage Room, Ensuite Bathroom, Marble Flooring, Double Glazing. Furniture : Not Furnished. Kitchen : Not Fitted. Garden : Private. Parking : Underground, Garage, More Than One, Private. Category : Bargain, Cheap, Investment, Luxury, Resale.