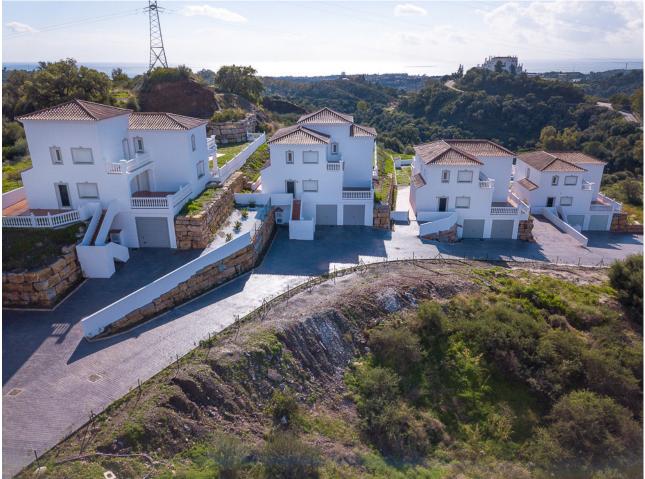

## Sales - House - Estepona 680.000€

A small development of 4 houses in the hills behind Estepona but just a 10 minute drive to the centre and beaches. Each house has 4 bedrooms all ensuite, guest toilet, large basement which can hold 3 cars or could be converted into a 1 car garage and multi use room. The living room is huge and opens out onto the large covered terrace and garden with private pool and good sea views. The kitchen has not been fitted and is down to each buyer to make their own choice of kitchen. These houses are a fantastic opportunity to own a great home at a very competitive price as currently houses in the area which need renovation are selling for more. We have keys in the office and can show the houses 7 days per week. Detached Villa, Estepona, Costa del Sol. 4 Bedrooms, 4 Bathrooms, Built 350 m<sup>2</sup>, Terrace 100 m<sup>2</sup>, Garden/Plot 800 m<sup>2</sup>. Setting : Country, Close To Forest, Urbanisation. Orientation : South. Condition : Excellent, Recently Refurbished. Pool : Private. Views : Sea, Mountain, Country, Panoramic, Forest. Features : Covered Terrace, Fitted Wardrobes, Storage Room, Ensuite Bathroom, Marble Flooring, Double Glazing. Furniture : Not Furnished. Kitchen : Not Fitted. Garden : Private. Parking : Underground, Garage, More Than One, Private. Category : Bargain, Cheap, Investment, Luxury, Resale.