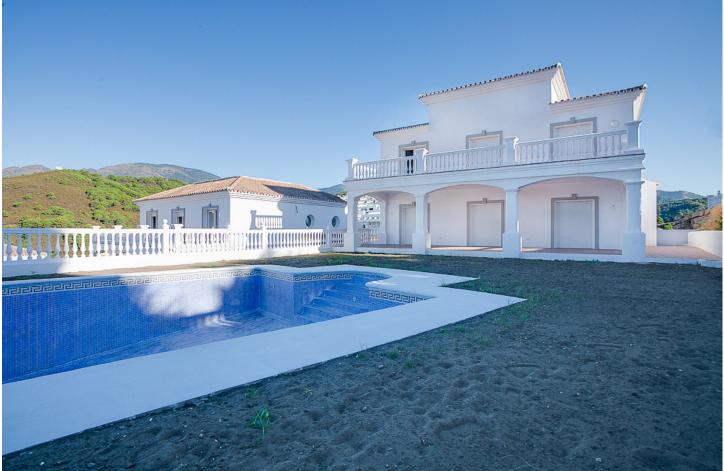

## Sales - House - Estepona 680.000€

A small development of 4 houses in the hills behind Estepona but just a 10 minute drive to the centre and beaches. Each house has 4 bedrooms all ensuite, guest toilet, large basement which can hold 3 cars or could be converted into a 1 car garage and multi use room. The living room is huge and opens out onto the large covered terrace and garden with private pool and good sea views. The kitchen has not been fitted and is down to each buyer to make their own choice of kitchen. These houses are a fantastic opportunity to own a great home at a very competitive price as currently houses in the area which need renovation are selling for more. We have keys in the office and can show the houses 7 days per week. Detached Villa, Estepona, Costa del Sol. 4 Bedrooms, 4 Bathrooms, Built 350 m<sup>2</sup>, Terrace 100 m<sup>2</sup>, Garden/Plot 800 m<sup>2</sup>. Setting : Country, Close To Forest, Urbanisation. Orientation : South. Condition : Excellent, Recently Refurbished. Pool : Private. Views : Sea, Mountain, Country, Panoramic, Forest. Features : Covered Terrace, Fitted Wardrobes, Storage Room, Ensuite Bathroom, Marble Flooring, Double Glazing. Furniture : Not Furnished. Kitchen : Not Fitted. Garden : Private. Parking : Underground, Garage, More Than One, Private. Category : Bargain, Cheap, Investment, Luxury, Resale.