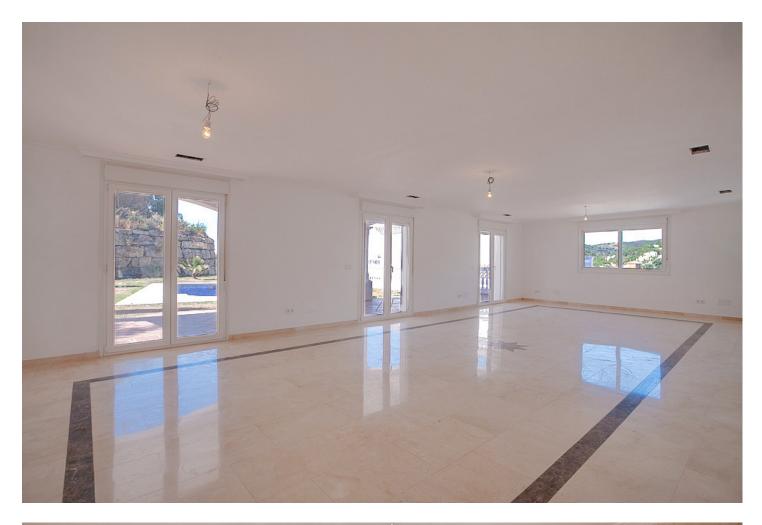

## Sales - House - Estepona 680.000€

A small development of 4 houses in the hills behind Estepona but just a 10 minute drive to the centre and beaches. Each house has 4 bedrooms all ensuite, guest toilet, large basement which can hold 3 cars or could be converted into a 1 car garage and multi use room. The living room is huge and opens out onto the large covered terrace and garden with private pool and good sea views. The kitchen has not been fitted and is down to each buyer to make their own choice of kitchen. These houses are a fantastic opportunity to own a great home at a very competitive price as currently houses in the area which need renovation are selling for more. We have keys in the office and can show the houses 7 days per week. Detached Villa, Estepona, Costa del Sol. 4 Bedrooms, 4 Bathrooms, Built 350 m<sup>2</sup>, Terrace 100 m<sup>2</sup>, Garden/Plot 800 m<sup>2</sup>. Setting : Country, Close To Forest, Urbanisation. Orientation : South. Condition : Excellent, Recently Refurbished. Pool : Private. Views : Sea, Mountain, Country, Panoramic, Forest. Features : Covered Terrace, Fitted Wardrobes, Storage Room, Ensuite Bathroom, Marble Flooring, Double Glazing. Furniture : Not Furnished. Kitchen : Not Fitted. Garden : Private. Parking : Underground, Garage, More Than One, Private. Category : Bargain, Cheap, Investment, Luxury, Resale.