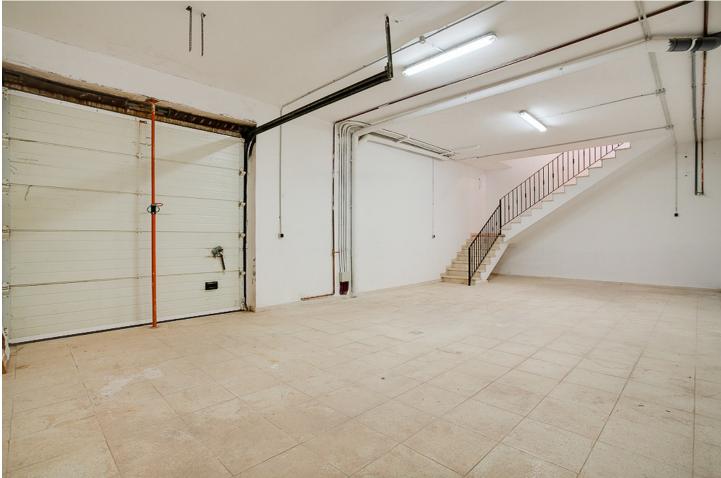

## Sales - House - Estepona 680.000€

A small development of 4 houses in the hills behind Estepona but just a 10 minute drive to the centre and beaches. Each house has 4 bedrooms all ensuite, guest toilet, large basement which can hold 3 cars or could be converted into a 1 car garage and multi use room. The living room is huge and opens out onto the large covered terrace and garden with private pool and good sea views. The kitchen has not been fitted and is down to each buyer to make their own choice of kitchen. These houses are a fantastic opportunity to own a great home at a very competitive price as currently houses in the area which need renovation are selling for more. We have keys in the office and can show the houses 7 days per week. Detached Villa, Estepona, Costa del Sol. 4 Bedrooms, 4 Bathrooms, Built 350 m<sup>2</sup>, Terrace 100 m<sup>2</sup>, Garden/Plot 800 m<sup>2</sup>. Setting : Country, Close To Forest, Urbanisation. Orientation : South. Condition : Excellent, Recently Refurbished. Pool : Private. Views : Sea, Mountain, Country, Panoramic, Forest. Features : Covered Terrace, Fitted Wardrobes, Storage Room, Ensuite Bathroom, Marble Flooring, Double Glazing. Furniture : Not Furnished. Kitchen : Not Fitted. Garden : Private. Parking : Underground, Garage, More Than One, Private. Category : Bargain, Cheap, Investment, Luxury, Resale.