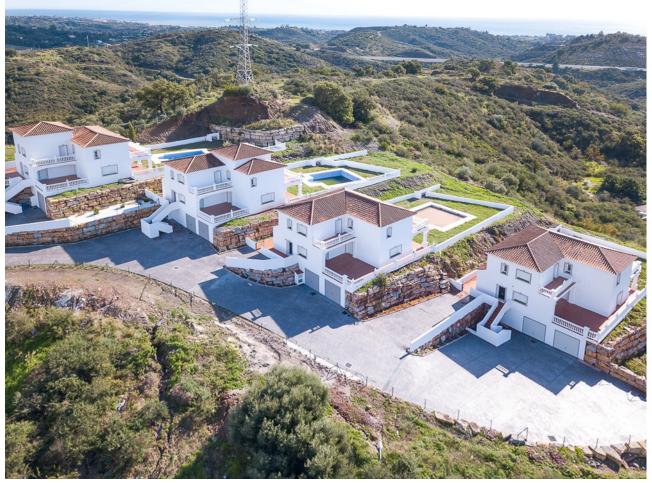

## Sales - House - Estepona 680.000€

A small development of 4 houses in the hills behind Estepona but just a 10 minute drive to the centre and beaches. Each house has 4 bedrooms all ensuite, guest toilet, large basement which can hold 3 cars or could be converted into a 1 car garage and multi use room. The living room is huge and opens out onto the large covered terrace and garden with private pool and good sea views. The kitchen has not been fitted and is down to each buyer to make their own choice of kitchen. These houses are a fantastic opportunity to own a great home at a very competitive price as currently houses in the area which need renovation are selling for more. We have keys in the office and can show the houses 7 days per week. Detached Villa, Estepona, Costa del Sol. 4 Bedrooms, 4 Bathrooms, Built 350 m<sup>2</sup>, Terrace 100 m<sup>2</sup>, Garden/Plot 800 m<sup>2</sup>. Setting : Country, Close To Forest, Urbanisation. Orientation : South. Condition : Excellent, Recently Refurbished. Pool : Private. Views : Sea, Mountain, Country, Panoramic, Forest. Features : Covered Terrace, Fitted Wardrobes, Storage Room, Ensuite Bathroom, Marble Flooring, Double Glazing. Furniture : Not Furnished. Kitchen : Not Fitted. Garden : Private. Parking : Underground, Garage, More Than One, Private. Category : Bargain, Cheap, Investment, Luxury, Resale.