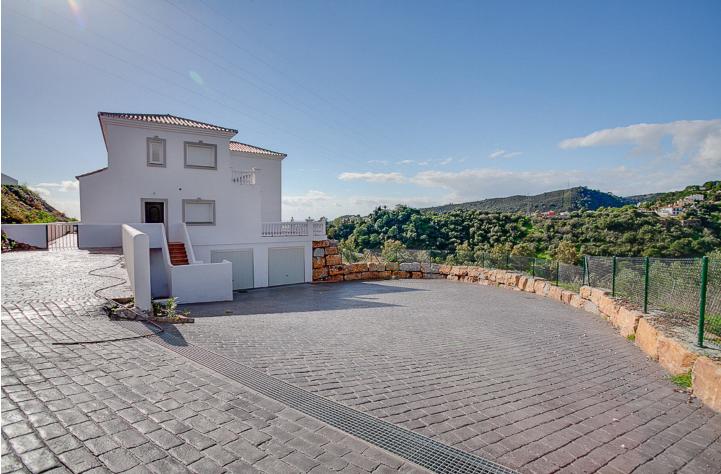

## Sales - House - Estepona 680.000€

A small development of 4 houses in the hills behind Estepona but just a 10 minute drive to the centre and beaches. Each house has 4 bedrooms all ensuite, guest toilet, large basement which can hold 3 cars or could be converted into a 1 car garage and multi use room. The living room is huge and opens out onto the large covered terrace and garden with private pool and good sea views. The kitchen has not been fitted and is down to each buyer to make their own choice of kitchen. These houses are a fantastic opportunity to own a great home at a very competitive price as currently houses in the area which need renovation are selling for more. We have keys in the office and can show the houses 7 days per week. Detached Villa, Estepona, Costa del Sol. 4 Bedrooms, 4 Bathrooms, Built 350 m<sup>2</sup>, Terrace 100 m<sup>2</sup>, Garden/Plot 800 m<sup>2</sup>. Setting : Country, Close To Forest, Urbanisation. Orientation : South. Condition : Excellent, Recently Refurbished. Pool : Private. Views : Sea, Mountain, Country, Panoramic, Forest. Features : Covered Terrace, Fitted Wardrobes, Storage Room, Ensuite Bathroom, Marble Flooring, Double Glazing. Furniture : Not Furnished. Kitchen : Not Fitted. Garden : Private. Parking : Underground, Garage, More Than One, Private. Category : Bargain, Cheap, Investment, Luxury, Resale.