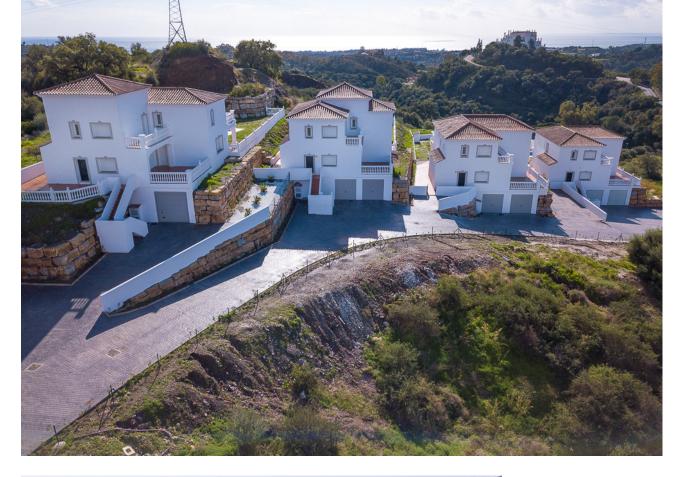

## Sales - House - Estepona 680.000€

A small development of 4 houses in the hills behind Estepona but just a 10 minute drive to the centre and beaches. Each house has 4 bedrooms all ensuite, guest toilet, large basement which can hold 3 cars or could be converted into a 1 car garage and multi use room. The living room is huge and opens out onto the large covered terrace and garden with private pool and good sea views. The kitchen has not been fitted and is down to each buyer to make their own choice of kitchen. These houses are a fantastic opportunity to own a great home at a very competitive price as currently houses in the area which need renovation are selling for more. We have keys in the office and can show the houses 7 days per week. Detached Villa, Estepona, Costa del Sol. 4 Bedrooms, 4 Bathrooms, Built 350 m<sup>2</sup>, Terrace 100 m<sup>2</sup>, Garden/Plot 800 m<sup>2</sup>. Setting : Country, Close To Forest, Urbanisation. Orientation : South. Condition : Excellent, Recently Refurbished. Pool : Private. Views : Sea, Mountain, Country, Panoramic, Forest. Features : Covered Terrace, Fitted Wardrobes, Storage Room, Ensuite Bathroom, Marble Flooring, Double Glazing. Furniture : Not Furnished. Kitchen : Not Fitted. Garden : Private. Parking : Underground, Garage, More Than One, Private. Category : Bargain, Cheap, Investment, Luxury, Resale.