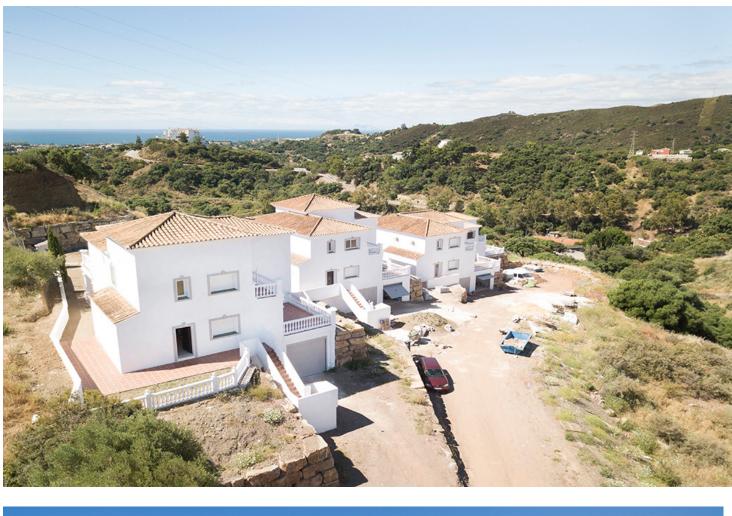

## Sales - House - Estepona 680.000€

A small development of 4 houses in the hills behind Estepona but just a 10 minute drive to the centre and beaches. Each house has 4 bedrooms all ensuite, guest toilet, large basement which can hold 3 cars or could be converted into a 1 car garage and multi use room. The living room is huge and opens out onto the large covered terrace and garden with private pool and good sea views. The kitchen has not been fitted and is down to each buyer to make their own choice of kitchen. These houses are a fantastic opportunity to own a great home at a very competitive price as currently houses in the area which need renovation are selling for more. We have keys in the office and can show the houses 7 days per week. Detached Villa, Estepona, Costa del Sol. 4 Bedrooms, 4 Bathrooms, Built 350 m<sup>2</sup>, Terrace 100 m<sup>2</sup>, Garden/Plot 800 m<sup>2</sup>. Setting : Country, Close To Forest, Urbanisation. Orientation : South. Condition : Excellent, Recently Refurbished. Pool : Private. Views : Sea, Mountain, Country, Panoramic, Forest. Features : Covered Terrace, Fitted Wardrobes, Storage Room, Ensuite Bathroom, Marble Flooring, Double Glazing. Furniture : Not Furnished. Kitchen : Not Fitted. Garden : Private. Parking : Underground, Garage, More Than One, Private. Category : Bargain, Cheap, Investment, Luxury, Resale.