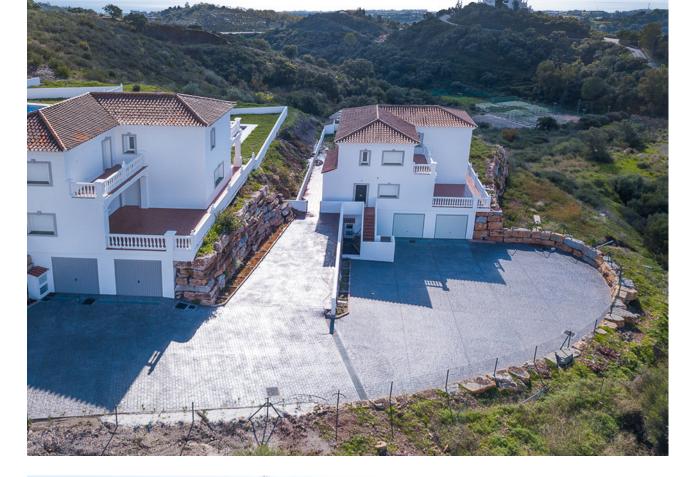

## Sales - House - Estepona 680.000€

A small development of 4 houses in the hills behind Estepona but just a 10 minute drive to the centre and beaches. Each house has 4 bedrooms all ensuite, guest toilet, large basement which can hold 3 cars or could be converted into a 1 car garage and multi use room. The living room is huge and opens out onto the large covered terrace and garden with private pool and good sea views. The kitchen has not been fitted and is down to each buyer to make their own choice of kitchen. These houses are a fantastic opportunity to own a great home at a very competitive price as currently houses in the area which need renovation are selling for more. We have keys in the office and can show the houses 7 days per week. Detached Villa, Estepona, Costa del Sol. 4 Bedrooms, 4 Bathrooms, Built 350 m<sup>2</sup>, Terrace 100 m<sup>2</sup>, Garden/Plot 800 m<sup>2</sup>. Setting : Country, Close To Forest, Urbanisation. Orientation : South. Condition : Excellent, Recently Refurbished. Pool : Private. Views : Sea, Mountain, Country, Panoramic, Forest. Features : Covered Terrace, Fitted Wardrobes, Storage Room, Ensuite Bathroom, Marble Flooring, Double Glazing. Furniture : Not Furnished. Kitchen : Not Fitted. Garden : Private. Parking : Underground, Garage, More Than One, Private. Category : Bargain, Cheap, Investment, Luxury, Resale.