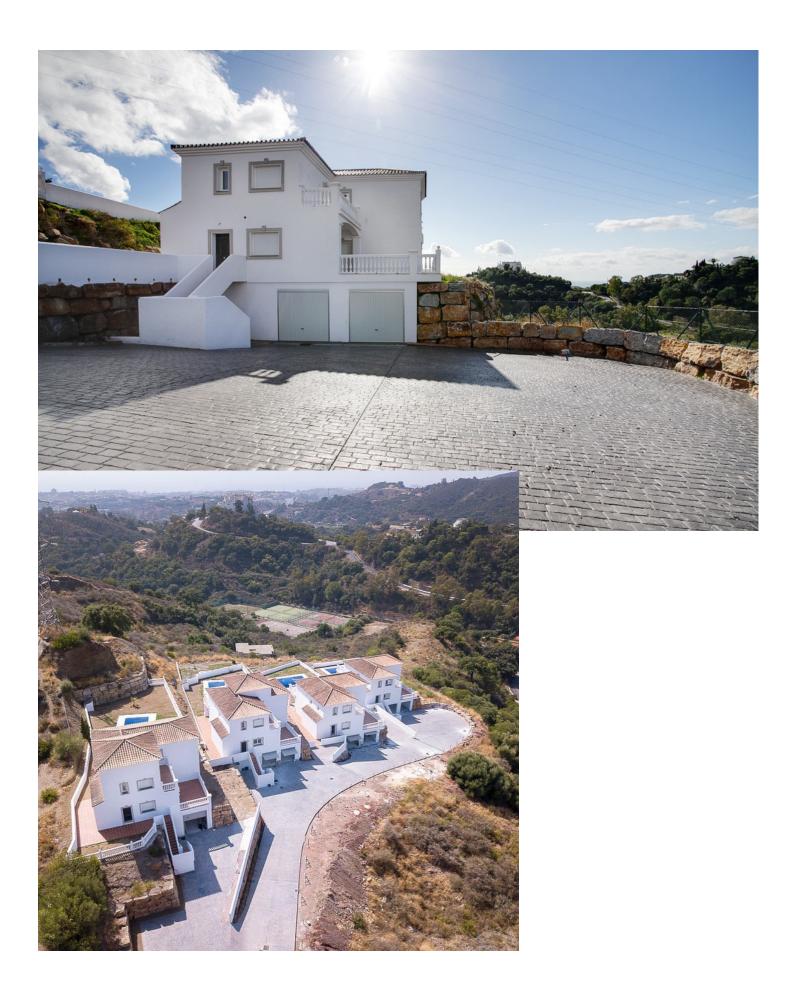

## Sales - House - Estepona 680.000€

A small development of 4 houses in the hills behind Estepona but just a 10 minute drive to the centre and beaches. Each house has 4 bedrooms all ensuite, guest toilet, large basement which can hold 3 cars or could be converted into a 1 car garage and multi use room. The living room is huge and opens out onto the large covered terrace and garden with private pool and good sea views. The kitchen has not been fitted and is down to each buyer to make their own choice of kitchen. These houses are a fantastic opportunity to own a great home at a very competitive price as currently houses in the area which need renovation are selling for more. We have keys in the office and can show the houses 7 days per week. Detached Villa, Estepona, Costa del Sol. 4 Bedrooms, 4 Bathrooms, Built 350 m<sup>2</sup>, Terrace 100 m<sup>2</sup>, Garden/Plot 800 m<sup>2</sup>. Setting : Country, Close To Forest, Urbanisation. Orientation : South. Condition : Excellent, Recently Refurbished. Pool : Private. Views : Sea, Mountain, Country, Panoramic, Forest. Features : Covered Terrace, Fitted Wardrobes, Storage Room, Ensuite Bathroom, Marble Flooring, Double Glazing. Furniture : Not Furnished. Kitchen : Not Fitted. Garden : Private. Parking : Underground, Garage, More Than One, Private. Category : Bargain, Cheap, Investment, Luxury, Resale.