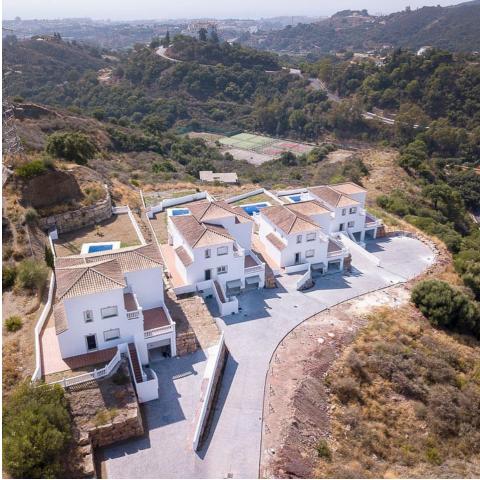

## Sales - House - Estepona 680.000€

A small development of 4 houses in the hills behind Estepona but just a 10 minute drive to the centre and beaches. Each house has 4 bedrooms all ensuite, guest toilet, large basement which can hold 3 cars or could be converted into a 1 car garage and multi use room. The living room is huge and opens out onto the large covered terrace and garden with private pool and good sea views. The kitchen has not been fitted and is down to each buyer to make their own choice of kitchen. These houses are a fantastic opportunity to own a great home at a very competitive price as currently houses in the area which need renovation are selling for more. We have keys in the office and can show the houses 7 days per week. Detached Villa, Estepona, Costa del Sol. 4 Bedrooms, 4 Bathrooms, Built 350 m<sup>2</sup>, Terrace 100 m<sup>2</sup>, Garden/Plot 800 m<sup>2</sup>. Setting : Country, Close To Forest, Urbanisation. Orientation : South. Condition : Excellent, Recently Refurbished. Pool : Private. Views : Sea, Mountain, Country, Panoramic, Forest. Features : Covered Terrace, Fitted Wardrobes, Storage Room, Ensuite Bathroom, Marble Flooring, Double Glazing. Furniture : Not Furnished. Kitchen : Not Fitted. Garden : Private. Parking : Underground, Garage, More Than One, Private. Category : Bargain, Cheap, Investment, Luxury, Resale.