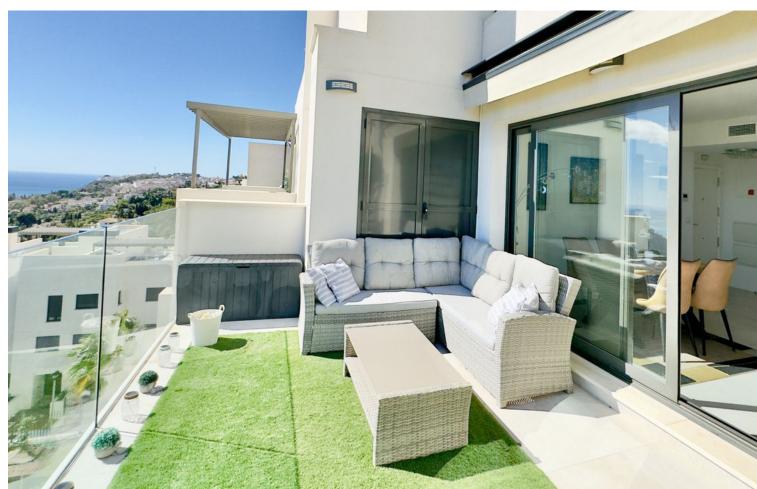

## Sales - Apartment - Benalmadena 495.000€

Benalmadena Apartment

Community: 1,560 EUR / year IBI: 400 EUR / year Rubbish: 85 EUR / year

2

2

92 m2

Luxurious 2 Bed Penthouse with Amazing Sea Views in Benalmadena This beautiful 2-bedroom, 2-bathroom penthouse in Benalmadena offers high-quality finishes throughout, creating a luxurious atmosphere. The smart, modern floor plan optimizes space for comfortable living. The outdoor areas are a standout feature, with a south facing lower terrace that enjoys a lot of sun, and a large rooftop terrace with amazing sea views and sunshine all day. A private sauna on the rooftop adds a touch of indulgence. The property also includes two underground parking spaces and a storage unit, with direct lift access from the parking area to the apartment. This penthouse perfectly blends luxury, stunning sea views, and modern convenience.