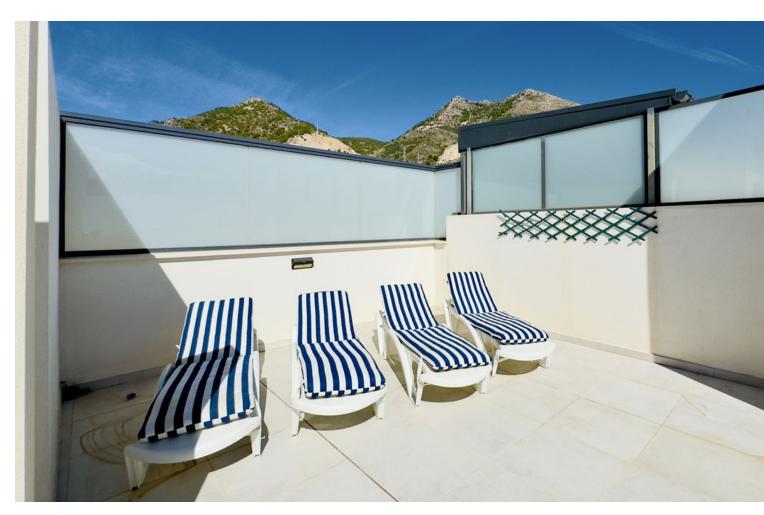

## Sales - Apartment - Benalmadena 495.000€

Benalmadena Apartment

Community: 1,560 EUR / year IBI: 400 EUR / year Rubbish: 85 EUR / year

2

2

92 m2

Luxurious 2 Bed Penthouse with Amazing Sea Views in Benalmadena This beautiful 2-bedroom, 2-bathroom penthouse in Benalmadena offers high-quality finishes throughout, creating a luxurious atmosphere. The smart, modern floor plan optimizes space for comfortable living. The outdoor areas are a standout feature, with a south facing lower terrace that enjoys a lot of sun, and a large rooftop terrace with amazing sea views and sunshine all day. A private sauna on the rooftop adds a touch of indulgence. The property also includes two underground parking spaces and a storage unit, with direct lift access from the parking area to the apartment. This penthouse perfectly blends luxury, stunning sea views, and modern convenience.