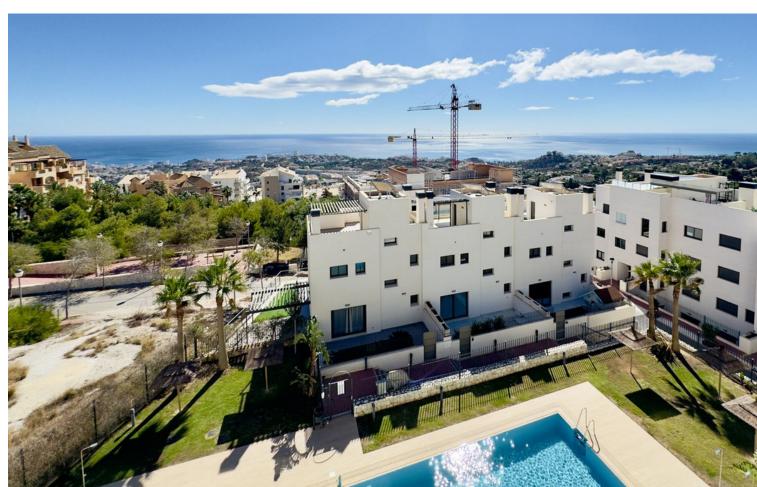

## Sales - Apartment - Benalmadena 495.000€

Benalmadena Apartment

Community: 1,560 EUR / year IBI: 400 EUR / year Rubbish: 85 EUR / year

2

2

92 m2

Luxurious 2 Bed Penthouse with Amazing Sea Views in Benalmadena This beautiful 2-bedroom, 2-bathroom penthouse in Benalmadena offers high-quality finishes throughout, creating a luxurious atmosphere. The smart, modern floor plan optimizes space for comfortable living. The outdoor areas are a standout feature, with a south facing lower terrace that enjoys a lot of sun, and a large rooftop terrace with amazing sea views and sunshine all day. A private sauna on the rooftop adds a touch of indulgence. The property also includes two underground parking spaces and a storage unit, with direct lift access from the parking area to the apartment. This penthouse perfectly blends luxury, stunning sea views, and modern convenience.