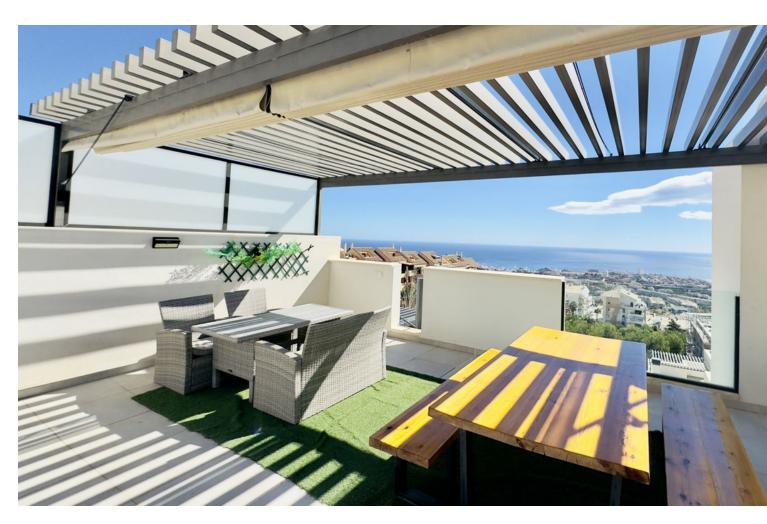

## Sales - Apartment - Benalmadena 495.000€

Benalmadena Apartment

Community: 1,560 EUR / year IBI: 400 EUR / year Rubbish: 85 EUR / year

2

2

92 m2

Luxurious 2 Bed Penthouse with Amazing Sea Views in Benalmadena This beautiful 2-bedroom, 2-bathroom penthouse in Benalmadena offers high-quality finishes throughout, creating a luxurious atmosphere. The smart, modern floor plan optimizes space for comfortable living. The outdoor areas are a standout feature, with a south facing lower terrace that enjoys a lot of sun, and a large rooftop terrace with amazing sea views and sunshine all day. A private sauna on the rooftop adds a touch of indulgence. The property also includes two underground parking spaces and a storage unit, with direct lift access from the parking area to the apartment. This penthouse perfectly blends luxury, stunning sea views, and modern convenience.