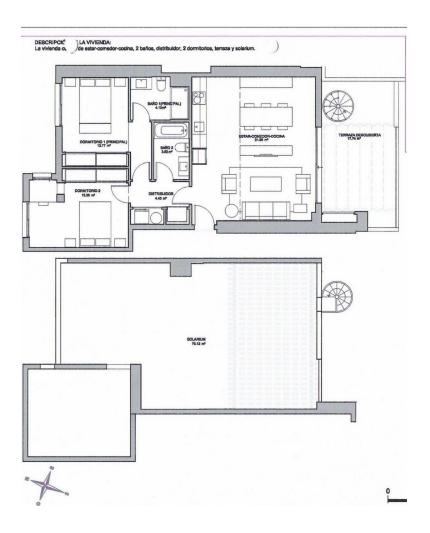

## Sales - Apartment - Benalmadena 495.000€

Benalmadena Apartment

Community: 1,560 EUR / year IBI: 400 EUR / year Rubbish: 85 EUR / year

2

2

92 m2

Luxurious 2 Bed Penthouse with Amazing Sea Views in Benalmadena This beautiful 2-bedroom, 2-bathroom penthouse in Benalmadena offers high-quality finishes throughout, creating a luxurious atmosphere. The smart, modern floor plan optimizes space for comfortable living. The outdoor areas are a standout feature, with a south facing lower terrace that enjoys a lot of sun, and a large rooftop terrace with amazing sea views and sunshine all day. A private sauna on the rooftop adds a touch of indulgence. The property also includes two underground parking spaces and a storage unit, with direct lift access from the parking area to the apartment. This penthouse perfectly blends luxury, stunning sea views, and modern convenience.