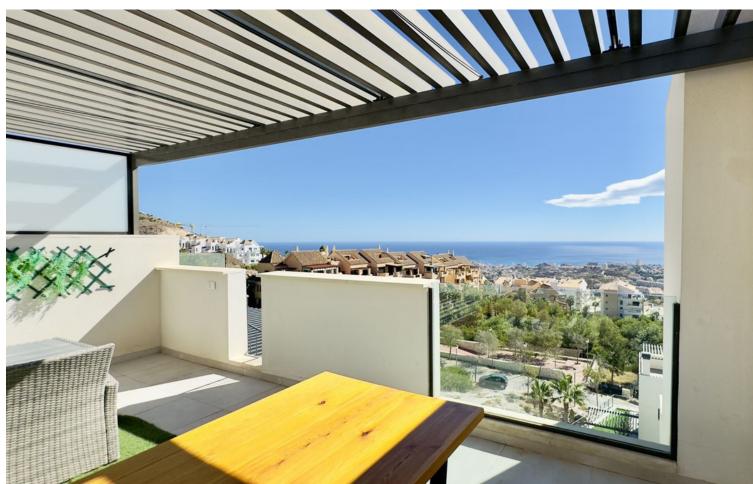

## Sales - Apartment - Benalmadena 495.000€

Benalmadena Apartment

Community: 1,560 EUR / year IBI: 400 EUR / year Rubbish: 85 EUR / year

2

2

92 m2

Luxurious 2 Bed Penthouse with Amazing Sea Views in Benalmadena This beautiful 2-bedroom, 2-bathroom penthouse in Benalmadena offers high-quality finishes throughout, creating a luxurious atmosphere. The smart, modern floor plan optimizes space for comfortable living. The outdoor areas are a standout feature, with a south facing lower terrace that enjoys a lot of sun, and a large rooftop terrace with amazing sea views and sunshine all day. A private sauna on the rooftop adds a touch of indulgence. The property also includes two underground parking spaces and a storage unit, with direct lift access from the parking area to the apartment. This penthouse perfectly blends luxury, stunning sea views, and modern convenience.