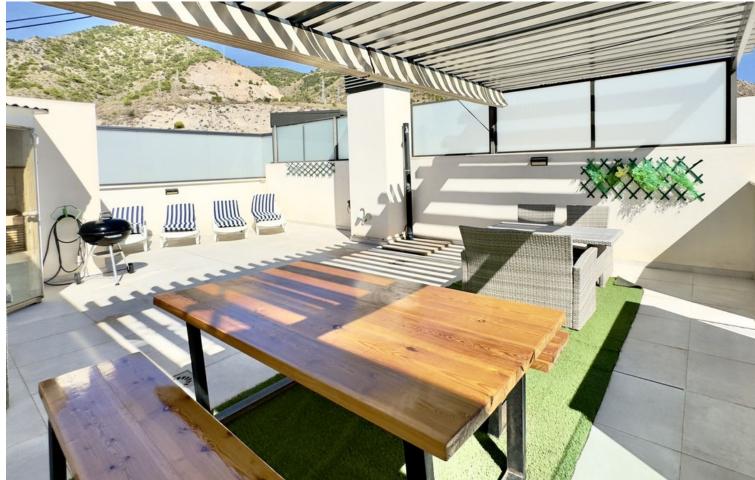

## Sales - Apartment - Benalmadena 495.000€

Benalmadena Apartment

Community: 1,560 EUR / year IBI: 400 EUR / year Rubbish: 85 EUR / year

2

2

92 m2

Luxurious 2 Bed Penthouse with Amazing Sea Views in Benalmadena This beautiful 2-bedroom, 2-bathroom penthouse in Benalmadena offers high-quality finishes throughout, creating a luxurious atmosphere. The smart, modern floor plan optimizes space for comfortable living. The outdoor areas are a standout feature, with a south facing lower terrace that enjoys a lot of sun, and a large rooftop terrace with amazing sea views and sunshine all day. A private sauna on the rooftop adds a touch of indulgence. The property also includes two underground parking spaces and a storage unit, with direct lift access from the parking area to the apartment. This penthouse perfectly blends luxury, stunning sea views, and modern convenience.