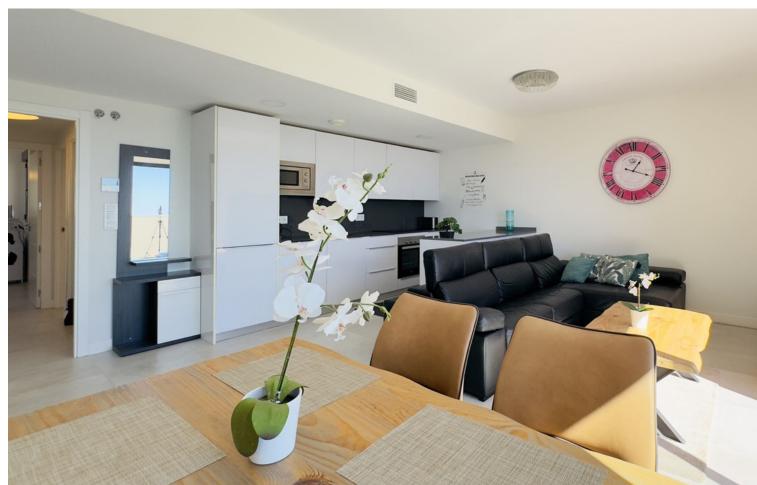

## Sales - Apartment - Benalmadena 495.000€

Benalmadena Apartment

Community: 1,560 EUR / year IBI: 400 EUR / year Rubbish: 85 EUR / year

2

2

92 m2

Luxurious 2 Bed Penthouse with Amazing Sea Views in Benalmadena This beautiful 2-bedroom, 2-bathroom penthouse in Benalmadena offers high-quality finishes throughout, creating a luxurious atmosphere. The smart, modern floor plan optimizes space for comfortable living. The outdoor areas are a standout feature, with a south facing lower terrace that enjoys a lot of sun, and a large rooftop terrace with amazing sea views and sunshine all day. A private sauna on the rooftop adds a touch of indulgence. The property also includes two underground parking spaces and a storage unit, with direct lift access from the parking area to the apartment. This penthouse perfectly blends luxury, stunning sea views, and modern convenience.