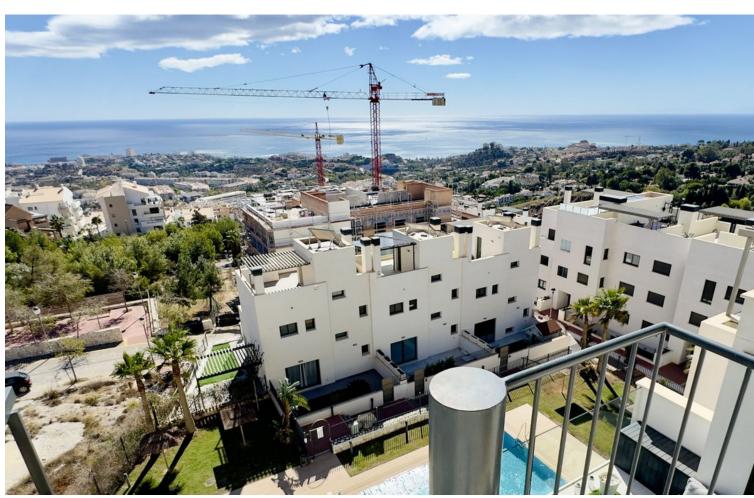

## Sales - Apartment - Benalmadena 495.000€

Benalmadena Apartment

Community: 1,560 EUR / year IBI: 400 EUR / year Rubbish: 85 EUR / year

2

2

92 m2

Luxurious 2 Bed Penthouse with Amazing Sea Views in Benalmadena This beautiful 2-bedroom, 2-bathroom penthouse in Benalmadena offers high-quality finishes throughout, creating a luxurious atmosphere. The smart, modern floor plan optimizes space for comfortable living. The outdoor areas are a standout feature, with a south facing lower terrace that enjoys a lot of sun, and a large rooftop terrace with amazing sea views and sunshine all day. A private sauna on the rooftop adds a touch of indulgence. The property also includes two underground parking spaces and a storage unit, with direct lift access from the parking area to the apartment. This penthouse perfectly blends luxury, stunning sea views, and modern convenience.