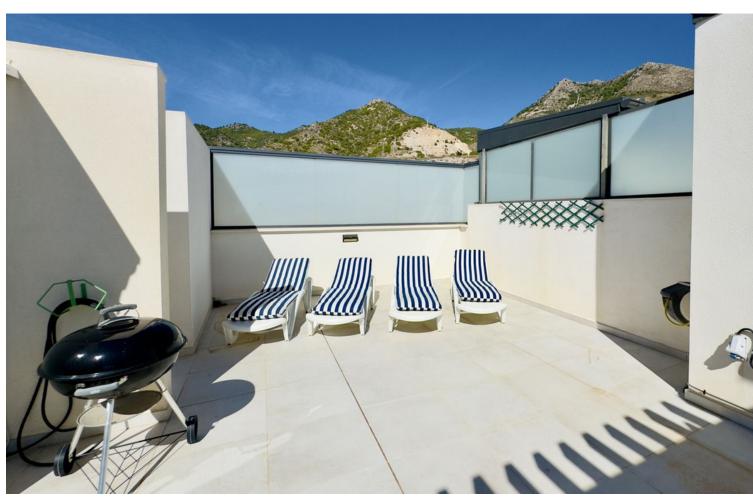

## Sales - Apartment - Benalmadena 495.000€

Benalmadena Apartment

Community: 1,560 EUR / year IBI: 400 EUR / year Rubbish: 85 EUR / year

2

2

92 m2

Luxurious 2 Bed Penthouse with Amazing Sea Views in Benalmadena This beautiful 2-bedroom, 2-bathroom penthouse in Benalmadena offers high-quality finishes throughout, creating a luxurious atmosphere. The smart, modern floor plan optimizes space for comfortable living. The outdoor areas are a standout feature, with a south facing lower terrace that enjoys a lot of sun, and a large rooftop terrace with amazing sea views and sunshine all day. A private sauna on the rooftop adds a touch of indulgence. The property also includes two underground parking spaces and a storage unit, with direct lift access from the parking area to the apartment. This penthouse perfectly blends luxury, stunning sea views, and modern convenience.