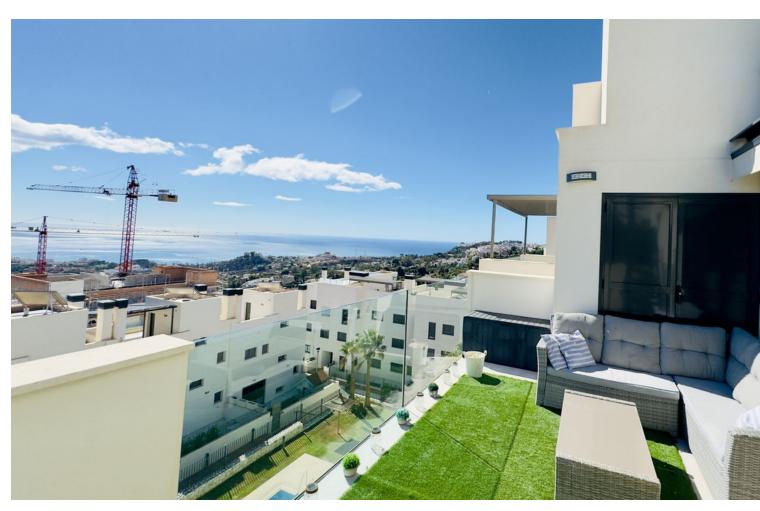

## Sales - Apartment - Benalmadena 495.000€

Benalmadena Apartment

Community: 1,560 EUR / year IBI: 400 EUR / year Rubbish: 85 EUR / year

2

2

92 m2

Luxurious 2 Bed Penthouse with Amazing Sea Views in Benalmadena This beautiful 2-bedroom, 2-bathroom penthouse in Benalmadena offers high-quality finishes throughout, creating a luxurious atmosphere. The smart, modern floor plan optimizes space for comfortable living. The outdoor areas are a standout feature, with a south facing lower terrace that enjoys a lot of sun, and a large rooftop terrace with amazing sea views and sunshine all day. A private sauna on the rooftop adds a touch of indulgence. The property also includes two underground parking spaces and a storage unit, with direct lift access from the parking area to the apartment. This penthouse perfectly blends luxury, stunning sea views, and modern convenience.