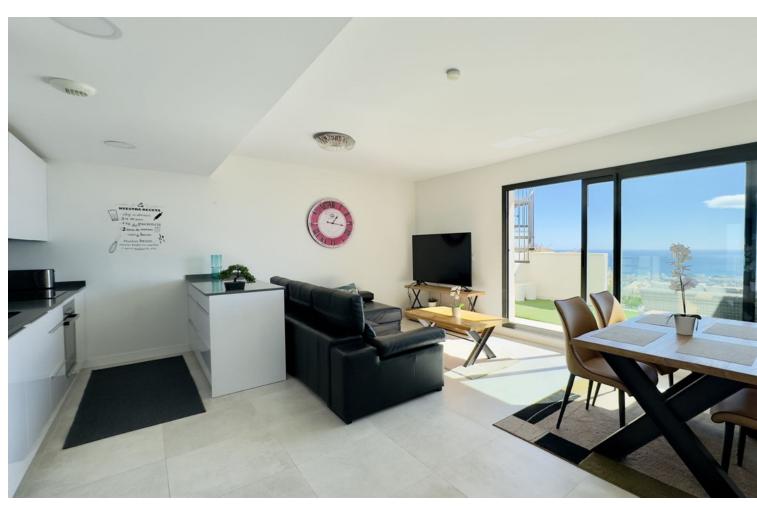

## Sales - Apartment - Benalmadena 495.000€

Benalmadena Apartment

Community: 1,560 EUR / year IBI: 400 EUR / year Rubbish: 85 EUR / year

2

2

92 m2

Luxurious 2 Bed Penthouse with Amazing Sea Views in Benalmadena This beautiful 2-bedroom, 2-bathroom penthouse in Benalmadena offers high-quality finishes throughout, creating a luxurious atmosphere. The smart, modern floor plan optimizes space for comfortable living. The outdoor areas are a standout feature, with a south facing lower terrace that enjoys a lot of sun, and a large rooftop terrace with amazing sea views and sunshine all day. A private sauna on the rooftop adds a touch of indulgence. The property also includes two underground parking spaces and a storage unit, with direct lift access from the parking area to the apartment. This penthouse perfectly blends luxury, stunning sea views, and modern convenience.