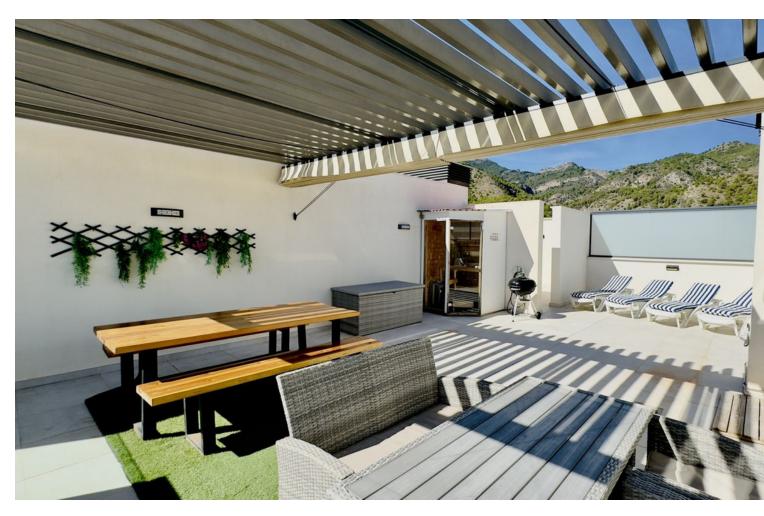

## Sales - Apartment - Benalmadena 495.000€

Benalmadena Apartment

Community: 1,560 EUR / year IBI: 400 EUR / year Rubbish: 85 EUR / year

2

2

92 m2

Luxurious 2 Bed Penthouse with Amazing Sea Views in Benalmadena This beautiful 2-bedroom, 2-bathroom penthouse in Benalmadena offers high-quality finishes throughout, creating a luxurious atmosphere. The smart, modern floor plan optimizes space for comfortable living. The outdoor areas are a standout feature, with a south facing lower terrace that enjoys a lot of sun, and a large rooftop terrace with amazing sea views and sunshine all day. A private sauna on the rooftop adds a touch of indulgence. The property also includes two underground parking spaces and a storage unit, with direct lift access from the parking area to the apartment. This penthouse perfectly blends luxury, stunning sea views, and modern convenience.