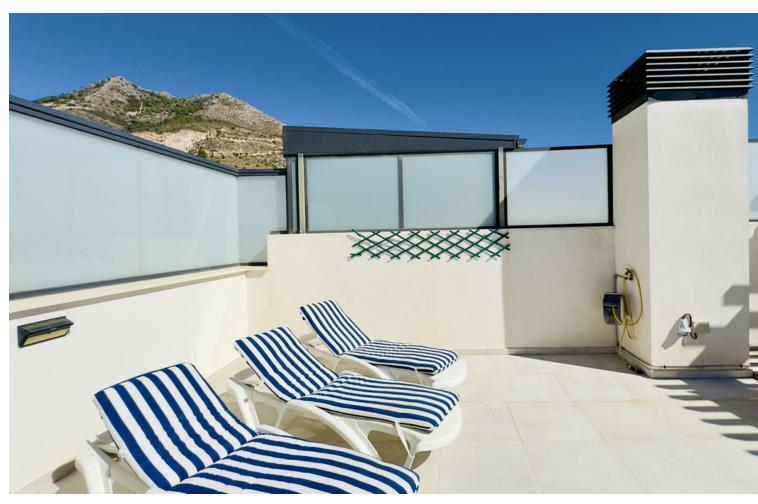

## Sales - Apartment - Benalmadena 495.000€

Benalmadena Apartment

Community: 1,560 EUR / year IBI: 400 EUR / year Rubbish: 85 EUR / year

2

2

92 m2

Luxurious 2 Bed Penthouse with Amazing Sea Views in Benalmadena This beautiful 2-bedroom, 2-bathroom penthouse in Benalmadena offers high-quality finishes throughout, creating a luxurious atmosphere. The smart, modern floor plan optimizes space for comfortable living. The outdoor areas are a standout feature, with a south facing lower terrace that enjoys a lot of sun, and a large rooftop terrace with amazing sea views and sunshine all day. A private sauna on the rooftop adds a touch of indulgence. The property also includes two underground parking spaces and a storage unit, with direct lift access from the parking area to the apartment. This penthouse perfectly blends luxury, stunning sea views, and modern convenience.