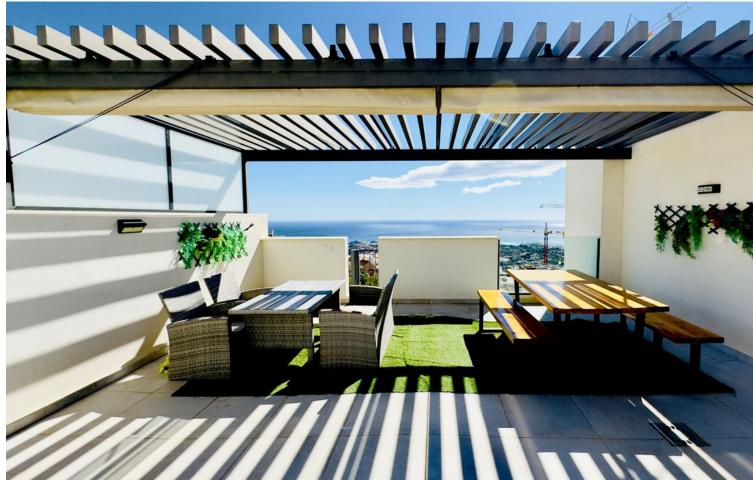

## Sales - Apartment - Benalmadena 495.000€

Benalmadena Apartment

Community: 1,560 EUR / year IBI: 400 EUR / year Rubbish: 85 EUR / year

2

2

92 m2

Luxurious 2 Bed Penthouse with Amazing Sea Views in Benalmadena This beautiful 2-bedroom, 2-bathroom penthouse in Benalmadena offers high-quality finishes throughout, creating a luxurious atmosphere. The smart, modern floor plan optimizes space for comfortable living. The outdoor areas are a standout feature, with a south facing lower terrace that enjoys a lot of sun, and a large rooftop terrace with amazing sea views and sunshine all day. A private sauna on the rooftop adds a touch of indulgence. The property also includes two underground parking spaces and a storage unit, with direct lift access from the parking area to the apartment. This penthouse perfectly blends luxury, stunning sea views, and modern convenience.