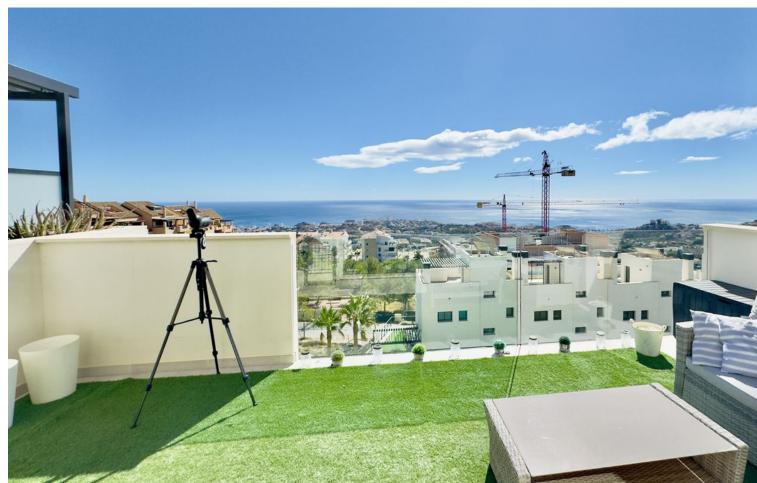

## Sales - Apartment - Benalmadena 495.000€

Benalmadena Apartment

Community: 1,560 EUR / year IBI: 400 EUR / year Rubbish: 85 EUR / year

2

2

92 m2

Luxurious 2 Bed Penthouse with Amazing Sea Views in Benalmadena This beautiful 2-bedroom, 2-bathroom penthouse in Benalmadena offers high-quality finishes throughout, creating a luxurious atmosphere. The smart, modern floor plan optimizes space for comfortable living. The outdoor areas are a standout feature, with a south facing lower terrace that enjoys a lot of sun, and a large rooftop terrace with amazing sea views and sunshine all day. A private sauna on the rooftop adds a touch of indulgence. The property also includes two underground parking spaces and a storage unit, with direct lift access from the parking area to the apartment. This penthouse perfectly blends luxury, stunning sea views, and modern convenience.