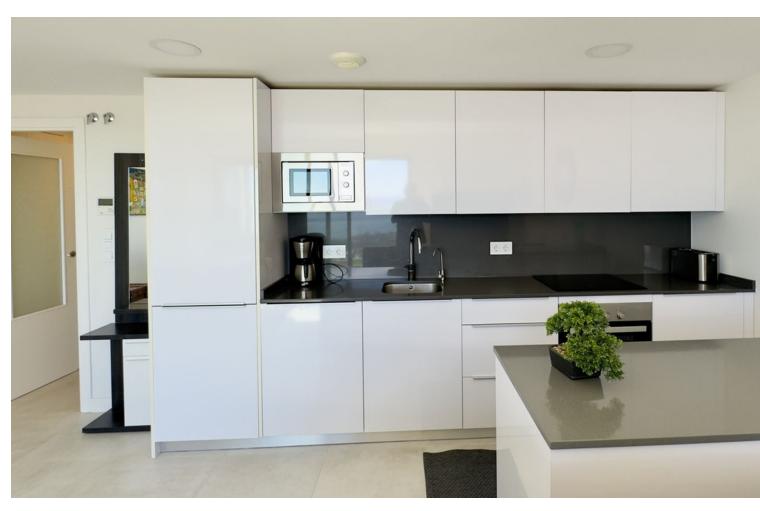

## Sales - Apartment - Benalmadena 495.000€

Benalmadena Apartment

Community: 1,560 EUR / year IBI: 400 EUR / year Rubbish: 85 EUR / year

2

2

92 m2

Luxurious 2 Bed Penthouse with Amazing Sea Views in Benalmadena This beautiful 2-bedroom, 2-bathroom penthouse in Benalmadena offers high-quality finishes throughout, creating a luxurious atmosphere. The smart, modern floor plan optimizes space for comfortable living. The outdoor areas are a standout feature, with a south facing lower terrace that enjoys a lot of sun, and a large rooftop terrace with amazing sea views and sunshine all day. A private sauna on the rooftop adds a touch of indulgence. The property also includes two underground parking spaces and a storage unit, with direct lift access from the parking area to the apartment. This penthouse perfectly blends luxury, stunning sea views, and modern convenience.