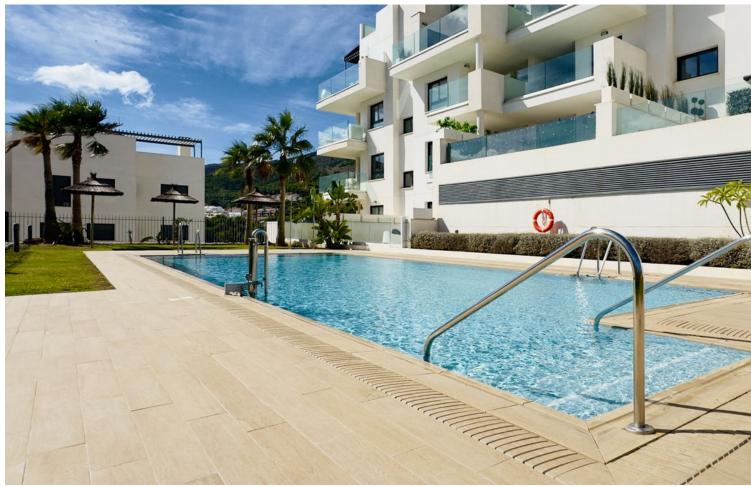

## Sales - Apartment - Benalmadena 495.000€

Benalmadena Apartment

Community: 1,560 EUR / year IBI: 400 EUR / year Rubbish: 85 EUR / year

2

2

92 m2

Luxurious 2 Bed Penthouse with Amazing Sea Views in Benalmadena This beautiful 2-bedroom, 2-bathroom penthouse in Benalmadena offers high-quality finishes throughout, creating a luxurious atmosphere. The smart, modern floor plan optimizes space for comfortable living. The outdoor areas are a standout feature, with a south facing lower terrace that enjoys a lot of sun, and a large rooftop terrace with amazing sea views and sunshine all day. A private sauna on the rooftop adds a touch of indulgence. The property also includes two underground parking spaces and a storage unit, with direct lift access from the parking area to the apartment. This penthouse perfectly blends luxury, stunning sea views, and modern convenience.