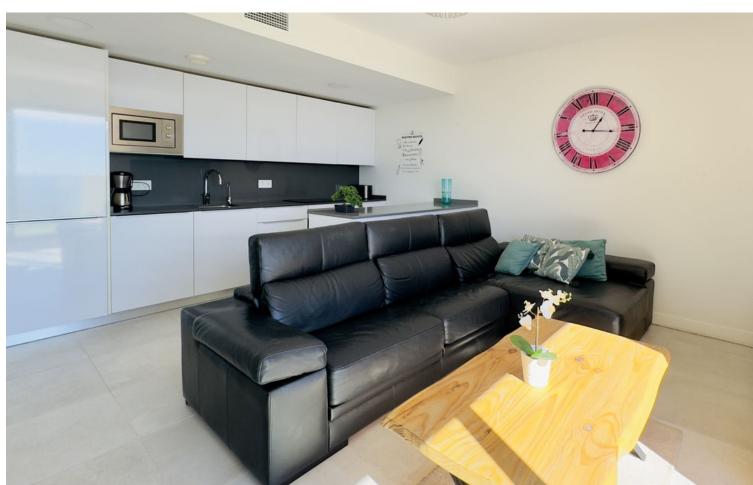

## Sales - Apartment - Benalmadena 495.000€

Benalmadena Apartment

Community: 1,560 EUR / year IBI: 400 EUR / year Rubbish: 85 EUR / year

2

2

92 m2

Luxurious 2 Bed Penthouse with Amazing Sea Views in Benalmadena This beautiful 2-bedroom, 2-bathroom penthouse in Benalmadena offers high-quality finishes throughout, creating a luxurious atmosphere. The smart, modern floor plan optimizes space for comfortable living. The outdoor areas are a standout feature, with a south facing lower terrace that enjoys a lot of sun, and a large rooftop terrace with amazing sea views and sunshine all day. A private sauna on the rooftop adds a touch of indulgence. The property also includes two underground parking spaces and a storage unit, with direct lift access from the parking area to the apartment. This penthouse perfectly blends luxury, stunning sea views, and modern convenience.