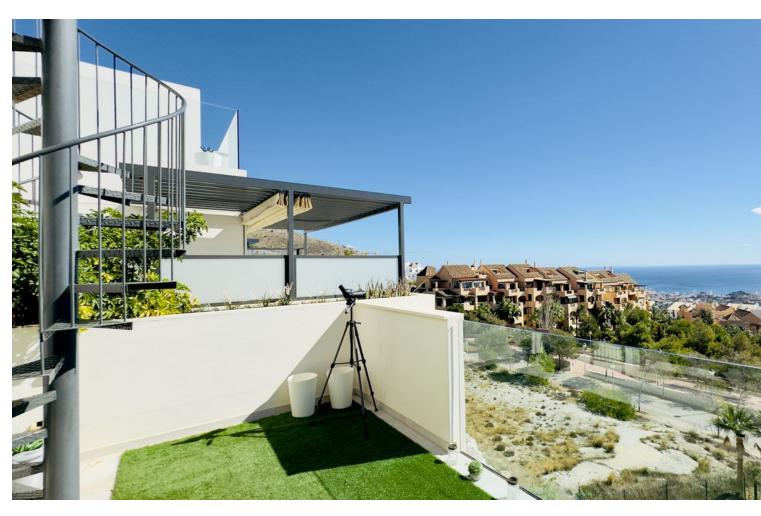

## Sales - Apartment - Benalmadena 495.000€

Benalmadena Apartment

Community: 1,560 EUR / year IBI: 400 EUR / year Rubbish: 85 EUR / year

2

2

92 m2

Luxurious 2 Bed Penthouse with Amazing Sea Views in Benalmadena This beautiful 2-bedroom, 2-bathroom penthouse in Benalmadena offers high-quality finishes throughout, creating a luxurious atmosphere. The smart, modern floor plan optimizes space for comfortable living. The outdoor areas are a standout feature, with a south facing lower terrace that enjoys a lot of sun, and a large rooftop terrace with amazing sea views and sunshine all day. A private sauna on the rooftop adds a touch of indulgence. The property also includes two underground parking spaces and a storage unit, with direct lift access from the parking area to the apartment. This penthouse perfectly blends luxury, stunning sea views, and modern convenience.