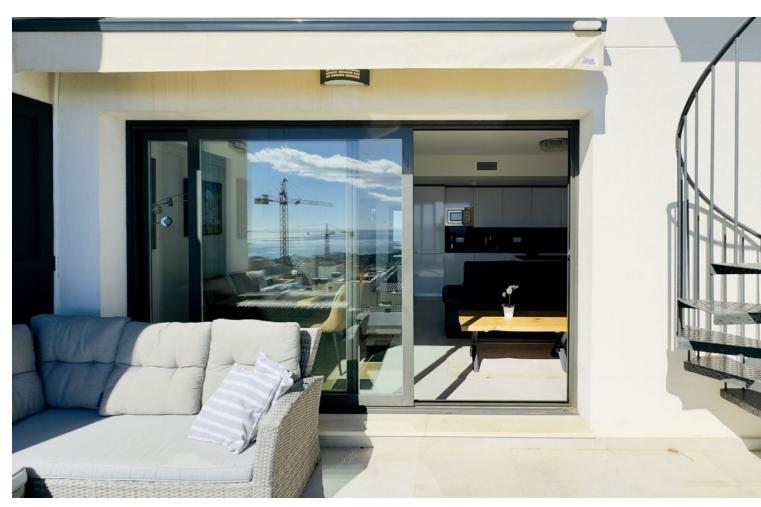

## Sales - Apartment - Benalmadena 495.000€

Benalmadena Apartment

Community: 1,560 EUR / year IBI: 400 EUR / year Rubbish: 85 EUR / year

2

2

92 m2

Luxurious 2 Bed Penthouse with Amazing Sea Views in Benalmadena This beautiful 2-bedroom, 2-bathroom penthouse in Benalmadena offers high-quality finishes throughout, creating a luxurious atmosphere. The smart, modern floor plan optimizes space for comfortable living. The outdoor areas are a standout feature, with a south facing lower terrace that enjoys a lot of sun, and a large rooftop terrace with amazing sea views and sunshine all day. A private sauna on the rooftop adds a touch of indulgence. The property also includes two underground parking spaces and a storage unit, with direct lift access from the parking area to the apartment. This penthouse perfectly blends luxury, stunning sea views, and modern convenience.