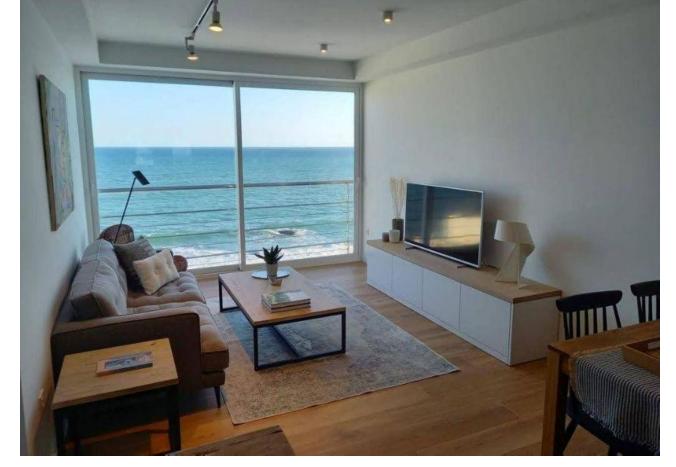

## Sales - Apartment - Benalmadena 389.00€

Benalmadena Apartment

Community: 1,320 EUR / year

2

1

75 m<sup>2</sup>

Renovated Beachfront Apartment with Sea Views in Torremuelle, Benalmádena We present this charming beachfront apartment in Torremuelle, Benalmádena, a gem for those seeking a home by the sea with all modern comforts. Located just steps from the British College, this 2-bedroom, 1-bathroom fully renovated property combines contemporary style with a prime location. Key features: Beachfront location, with direct access to the Mediterranean and uninterrupted sea views. Fully renovated, with elegant, high-quality finishes throughout. Modern kitchen equipped with state-of-the-art appliances, perfect for enjoying home life with convenience. Bright and cozy living room with breathtaking panoramic sea views, ideal for relaxing or entertaining guests. Spacious bedrooms with built-in wardrobes, offering both space and functionality. Modern bathroom, designed with high-quality materials, providing a relaxing space. Building with elevator, ensuring easy access to the property. The residential complex boasts two pristine swimming pools, where residents can relax and enjoy the sun just steps away from the beach. Additionally, this property includes a tourist license, making it a perfect investment for short-term rentals, with the potential for additional, profitable income. Prime location in one of the most sought-after areas on the Costa del Sol, with immediate access to the beach and all nearby amenities. Don't miss this unique opportunity to live by the sea or make a sound investment in one of Benalmádena's most coveted destinations!