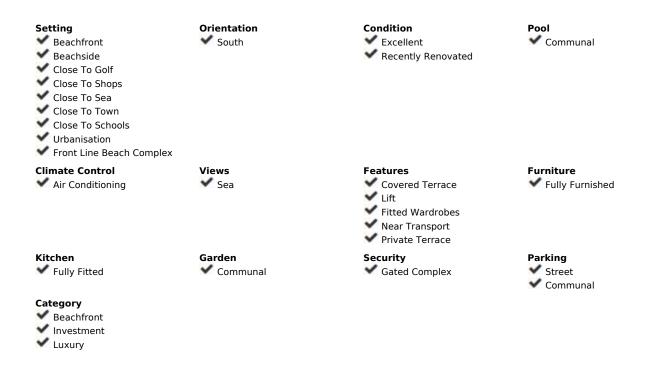

## Sales - Apartment - Benalmadena 389.00€

Benalmadena Apartment

Community: 1,320 EUR / year

2

1

75 m<sup>2</sup>

Renovated Beachfront Apartment with Sea Views in Torremuelle, Benalmádena We present this charming beachfront apartment in Torremuelle, Benalmádena, a gem for those seeking a home by the sea with all modern comforts. Located just steps from the British College, this 2-bedroom, 1-bathroom fully renovated property combines contemporary style with a prime location. Key features: Beachfront location, with direct access to the Mediterranean and uninterrupted sea views. Fully renovated, with elegant, high-quality finishes throughout. Modern kitchen equipped with state-of-the-art appliances, perfect for enjoying home life with convenience. Bright and cozy living room with breathtaking panoramic sea views, ideal for relaxing or entertaining guests. Spacious bedrooms with built-in wardrobes, offering both space and functionality. Modern bathroom, designed with high-quality materials, providing a relaxing space. Building with elevator, ensuring easy access to the property. The residential complex boasts two pristine swimming pools, where residents can relax and enjoy the sun just steps away from the beach. Additionally, this property includes a tourist license, making it a perfect investment for short-term rentals, with the potential for additional, profitable income. Prime location in one of the most sought-after areas on the Costa del Sol, with immediate access to the beach and all nearby amenities. Don't miss this unique opportunity to live by the sea or make a sound investment in one of Benalmádena's most coveted destinations!