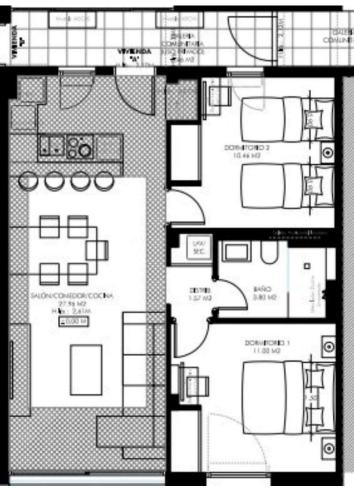

## Sales - Apartment - Benalmadena 389.00€

Benalmadena Apartment

Community: 1,320 EUR / year

2

1

75 m<sup>2</sup>

Renovated Beachfront Apartment with Sea Views in Torremuelle, Benalmádena We present this charming beachfront apartment in Torremuelle, Benalmádena, a gem for those seeking a home by the sea with all modern comforts. Located just steps from the British College, this 2-bedroom, 1-bathroom fully renovated property combines contemporary style with a prime location. Key features: Beachfront location, with direct access to the Mediterranean and uninterrupted sea views. Fully renovated, with elegant, high-quality finishes throughout. Modern kitchen equipped with state-of-the-art appliances, perfect for enjoying home life with convenience. Bright and cozy living room with breathtaking panoramic sea views, ideal for relaxing or entertaining guests. Spacious bedrooms with built-in wardrobes, offering both space and functionality. Modern bathroom, designed with high-quality materials, providing a relaxing space. Building with elevator, ensuring easy access to the property. The residential complex boasts two pristine swimming pools, where residents can relax and enjoy the sun just steps away from the beach. Additionally, this property includes a tourist license, making it a perfect investment for short-term rentals, with the potential for additional, profitable income. Prime location in one of the most sought-after areas on the Costa del Sol, with immediate access to the beach and all nearby amenities. Don't miss this unique opportunity to live by the sea or make a sound investment in one of Benalmádena's most coveted destinations!