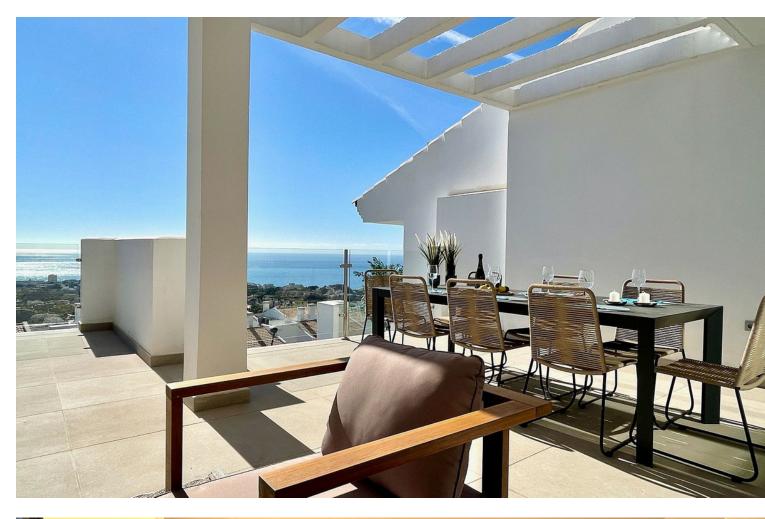

## Apartment

Rubbish: 853 EUR / year

Community: 2,892 EUR / year IBI: 172 EUR / year

2

This modern duplex penthouse offers breathtaking sea views and an exceptional location in Benalmadena, just a short drive from the beach and the charming town center of Benalmadena Pueblo. The property features an open-plan living room with a fully equipped kitchen, three bedrooms, two bathrooms, and ample terrace space on both the main floor and the top floor, accessible from one of the bedrooms. The rooftop terrace provides stunning panoramic views of the surrounding area and the sea, complete with a private jacuzzi and plenty of space for sunbathing. Inside, the apartment boasts ceramic tile flooring throughout, as well as hot and cold air conditioning, underfloor heating, smoke detectors, and alarm systems. The bedrooms are fitted with built-in wardrobes for added convenience. Situated in a well-maintained residential complex with beautiful communal areas, such as a stunning communal pool, gym, paddle tennis courts, jacuzzi, whirlpool, sauna, a multipurpose room with a movie theatre, and a children's play area. The purchase price includes two underground parking spaces and a storage room. Located in Benalmadena, the property close to the the center of Benalmadena Pueblo, known for its variety of restaurants and bars, and only a short drive from the area's best beaches. With easy access to the coastal road and highway, Malaga Airport is just a 15-minute drive away. This apartment is perfect as a second residence, holiday home, or investment property, offering excellent long-term rental potential.