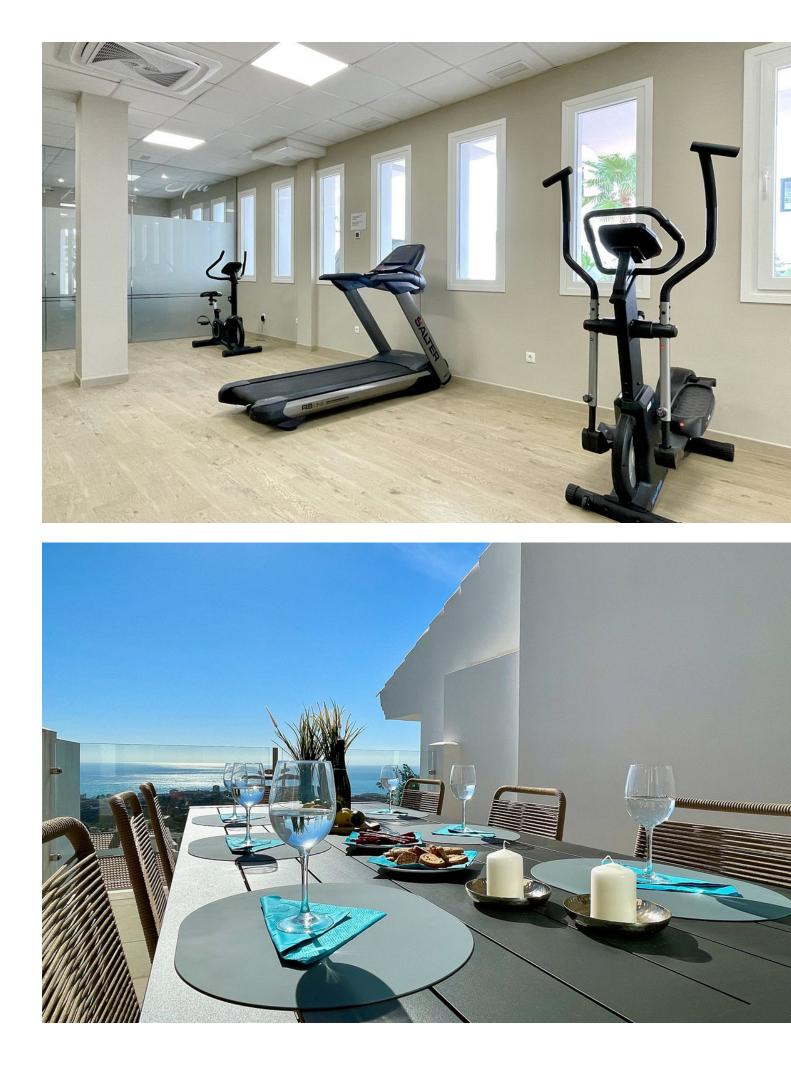

## Apartment

Rubbish: 853 EUR / year

Community: 2,892 EUR / year IBI: 172 EUR / year

2

This modern duplex penthouse offers breathtaking sea views and an exceptional location in Benalmadena, just a short drive from the beach and the charming town center of Benalmadena Pueblo. The property features an open-plan living room with a fully equipped kitchen, three bedrooms, two bathrooms, and ample terrace space on both the main floor and the top floor, accessible from one of the bedrooms. The rooftop terrace provides stunning panoramic views of the surrounding area and the sea, complete with a private jacuzzi and plenty of space for sunbathing. Inside, the apartment boasts ceramic tile flooring throughout, as well as hot and cold air conditioning, underfloor heating, smoke detectors, and alarm systems. The bedrooms are fitted with built-in wardrobes for added convenience. Situated in a well-maintained residential complex with beautiful communal areas, such as a stunning communal pool, gym, paddle tennis courts, jacuzzi, whirlpool, sauna, a multipurpose room with a movie theatre, and a children's play area. The purchase price includes two underground parking spaces and a storage room. Located in Benalmadena, the property close to the the center of Benalmadena Pueblo, known for its variety of restaurants and bars, and only a short drive from the area's best beaches. With easy access to the coastal road and highway, Malaga Airport is just a 15-minute drive away. This apartment is perfect as a second residence, holiday home, or investment property, offering excellent long-term rental potential.