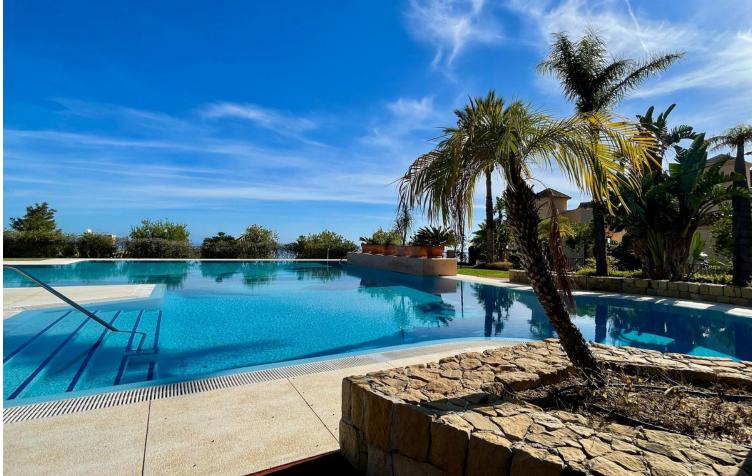

## Apartment

Rubbish: 853 EUR / year

Community: 2,892 EUR / year IBI: 172 EUR / year

2

This modern duplex penthouse offers breathtaking sea views and an exceptional location in Benalmadena, just a short drive from the beach and the charming town center of Benalmadena Pueblo. The property features an open-plan living room with a fully equipped kitchen, three bedrooms, two bathrooms, and ample terrace space on both the main floor and the top floor, accessible from one of the bedrooms. The rooftop terrace provides stunning panoramic views of the surrounding area and the sea, complete with a private jacuzzi and plenty of space for sunbathing. Inside, the apartment boasts ceramic tile flooring throughout, as well as hot and cold air conditioning, underfloor heating, smoke detectors, and alarm systems. The bedrooms are fitted with built-in wardrobes for added convenience. Situated in a well-maintained residential complex with beautiful communal areas, such as a stunning communal pool, gym, paddle tennis courts, jacuzzi, whirlpool, sauna, a multipurpose room with a movie theatre, and a children's play area. The purchase price includes two underground parking spaces and a storage room. Located in Benalmadena, the property close to the the center of Benalmadena Pueblo, known for its variety of restaurants and bars, and only a short drive from the area's best beaches. With easy access to the coastal road and highway, Malaga Airport is just a 15-minute drive away. This apartment is perfect as a second residence, holiday home, or investment property, offering excellent long-term rental potential.

Entry Phone Alarm System Pool Communal

Furniture Fully Furnished

Parking Underground More Than One