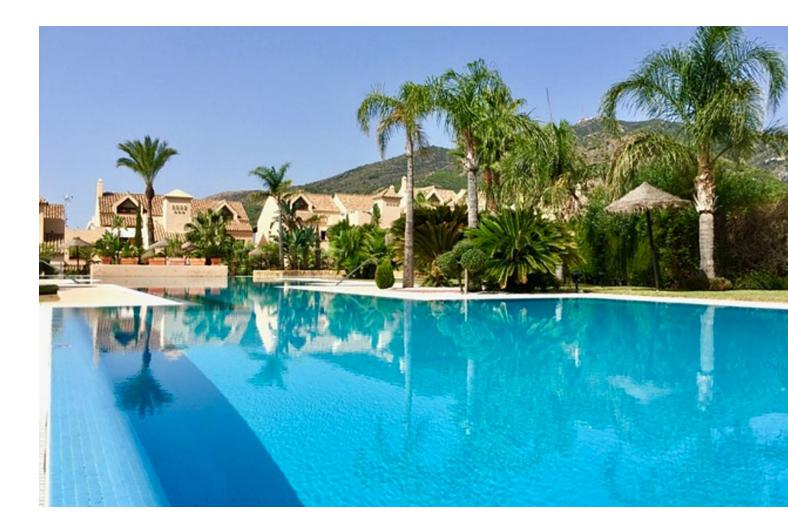

## Apartment

Rubbish: 853 EUR / year

Community: 2,892 EUR / year IBI: 172 EUR / year

2

This modern duplex penthouse offers breathtaking sea views and an exceptional location in Benalmadena, just a short drive from the beach and the charming town center of Benalmadena Pueblo. The property features an open-plan living room with a fully equipped kitchen, three bedrooms, two bathrooms, and ample terrace space on both the main floor and the top floor, accessible from one of the bedrooms. The rooftop terrace provides stunning panoramic views of the surrounding area and the sea, complete with a private jacuzzi and plenty of space for sunbathing. Inside, the apartment boasts ceramic tile flooring throughout, as well as hot and cold air conditioning, underfloor heating, smoke detectors, and alarm systems. The bedrooms are fitted with built-in wardrobes for added convenience. Situated in a well-maintained residential complex with beautiful communal areas, such as a stunning communal pool, gym, paddle tennis courts, jacuzzi, whirlpool, sauna, a multipurpose room with a movie theatre, and a children's play area. The purchase price includes two underground parking spaces and a storage room. Located in Benalmadena, the property close to the the center of Benalmadena Pueblo, known for its variety of restaurants and bars, and only a short drive from the area's best beaches. With easy access to the coastal road and highway, Malaga Airport is just a 15-minute drive away. This apartment is perfect as a second residence, holiday home, or investment property, offering excellent long-term rental potential.

Entry Phone Alarm System Pool Communal

Furniture Fully Furnished

Parking Underground More Than One