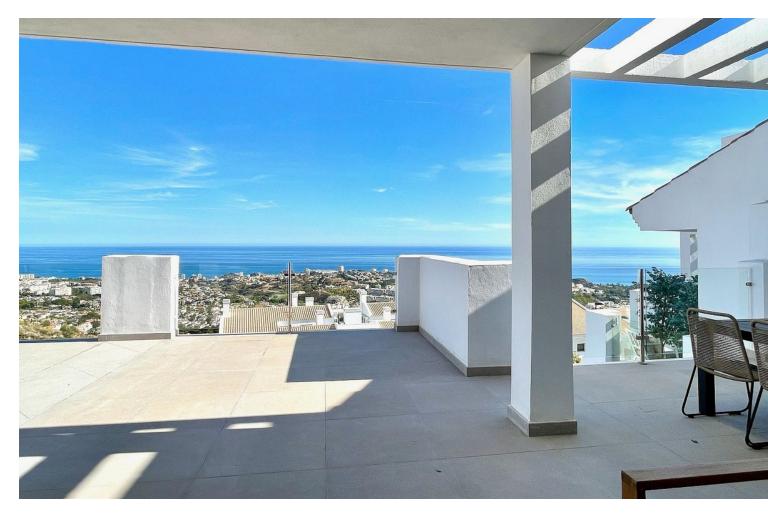

## Apartment

Rubbish: 853 EUR / year

Community: 2,892 EUR / year IBI: 172 EUR / year

2

This modern duplex penthouse offers breathtaking sea views and an exceptional location in Benalmadena, just a short drive from the beach and the charming town center of Benalmadena Pueblo. The property features an open-plan living room with a fully equipped kitchen, three bedrooms, two bathrooms, and ample terrace space on both the main floor and the top floor, accessible from one of the bedrooms. The rooftop terrace provides stunning panoramic views of the surrounding area and the sea, complete with a private jacuzzi and plenty of space for sunbathing. Inside, the apartment boasts ceramic tile flooring throughout, as well as hot and cold air conditioning, underfloor heating, smoke detectors, and alarm systems. The bedrooms are fitted with built-in wardrobes for added convenience. Situated in a well-maintained residential complex with beautiful communal areas, such as a stunning communal pool, gym, paddle tennis courts, jacuzzi, whirlpool, sauna, a multipurpose room with a movie theatre, and a children's play area. The purchase price includes two underground parking spaces and a storage room. Located in Benalmadena, the property close to the the center of Benalmadena Pueblo, known for its variety of restaurants and bars, and only a short drive from the area's best beaches. With easy access to the coastal road and highway, Malaga Airport is just a 15-minute drive away. This apartment is perfect as a second residence, holiday home, or investment property, offering excellent long-term rental potential.