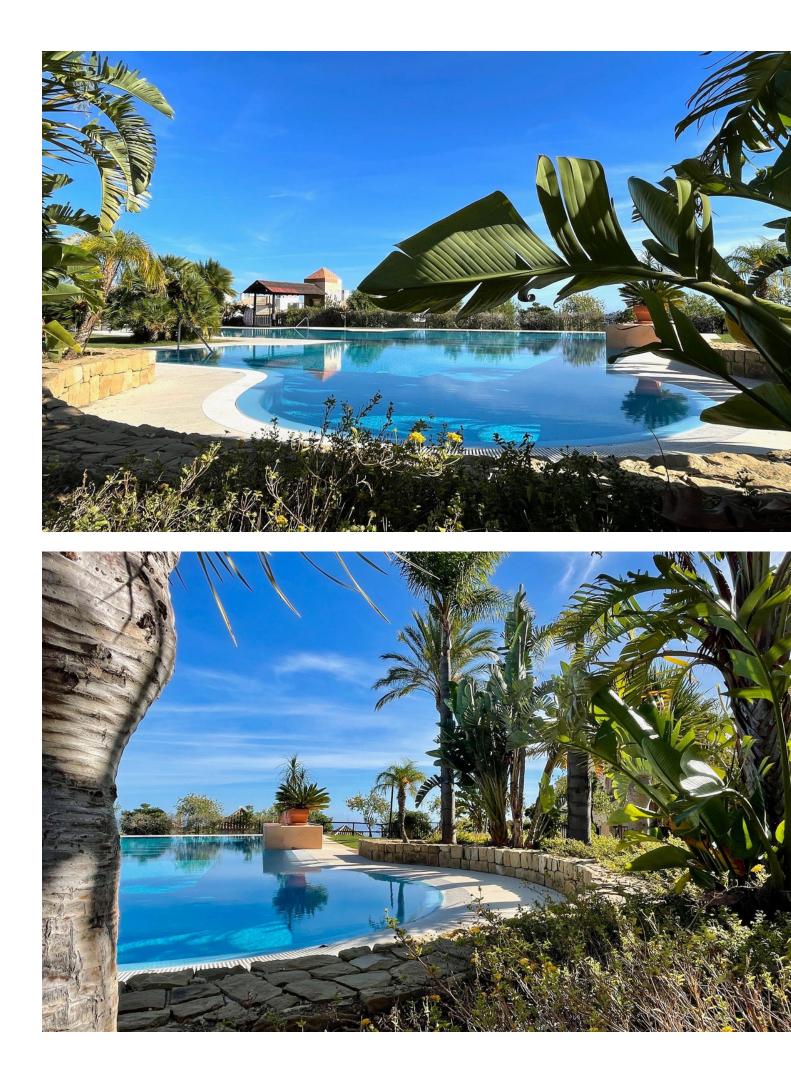

## Apartment

Rubbish: 853 EUR / year

Community: 2,892 EUR / year IBI: 172 EUR / year

2

This modern duplex penthouse offers breathtaking sea views and an exceptional location in Benalmadena, just a short drive from the beach and the charming town center of Benalmadena Pueblo. The property features an open-plan living room with a fully equipped kitchen, three bedrooms, two bathrooms, and ample terrace space on both the main floor and the top floor, accessible from one of the bedrooms. The rooftop terrace provides stunning panoramic views of the surrounding area and the sea, complete with a private jacuzzi and plenty of space for sunbathing. Inside, the apartment boasts ceramic tile flooring throughout, as well as hot and cold air conditioning, underfloor heating, smoke detectors, and alarm systems. The bedrooms are fitted with built-in wardrobes for added convenience. Situated in a well-maintained residential complex with beautiful communal areas, such as a stunning communal pool, gym, paddle tennis courts, jacuzzi, whirlpool, sauna, a multipurpose room with a movie theatre, and a children's play area. The purchase price includes two underground parking spaces and a storage room. Located in Benalmadena, the property close to the the center of Benalmadena Pueblo, known for its variety of restaurants and bars, and only a short drive from the area's best beaches. With easy access to the coastal road and highway, Malaga Airport is just a 15-minute drive away. This apartment is perfect as a second residence, holiday home, or investment property, offering excellent long-term rental potential.

Entry Phone Alarm System Pool Communal

Furniture Fully Furnished

Parking Underground More Than One