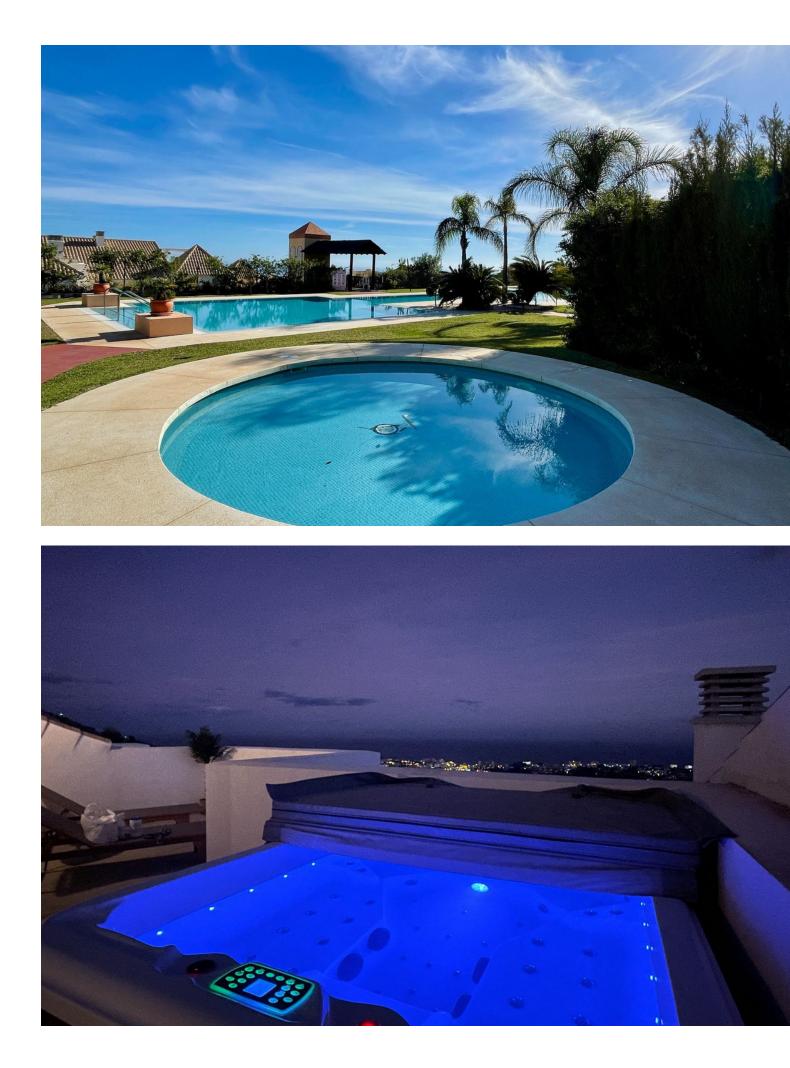

## Apartment

Rubbish: 853 EUR / year

Community: 2,892 EUR / year IBI: 172 EUR / year

2

This modern duplex penthouse offers breathtaking sea views and an exceptional location in Benalmadena, just a short drive from the beach and the charming town center of Benalmadena Pueblo. The property features an open-plan living room with a fully equipped kitchen, three bedrooms, two bathrooms, and ample terrace space on both the main floor and the top floor, accessible from one of the bedrooms. The rooftop terrace provides stunning panoramic views of the surrounding area and the sea, complete with a private jacuzzi and plenty of space for sunbathing. Inside, the apartment boasts ceramic tile flooring throughout, as well as hot and cold air conditioning, underfloor heating, smoke detectors, and alarm systems. The bedrooms are fitted with built-in wardrobes for added convenience. Situated in a well-maintained residential complex with beautiful communal areas, such as a stunning communal pool, gym, paddle tennis courts, jacuzzi, whirlpool, sauna, a multipurpose room with a movie theatre, and a children's play area. The purchase price includes two underground parking spaces and a storage room. Located in Benalmadena, the property close to the the center of Benalmadena Pueblo, known for its variety of restaurants and bars, and only a short drive from the area's best beaches. With easy access to the coastal road and highway, Malaga Airport is just a 15-minute drive away. This apartment is perfect as a second residence, holiday home, or investment property, offering excellent long-term rental potential.

Resale Contemporary Condition Excellent Good

Features Covered Terrace Lift Fitted Wardrobes Near Transport Private Terrace Solarium WiFi Gym Storage Room Ensuite Bathroom Jacuzzi Double Glazing Security Gated Complex