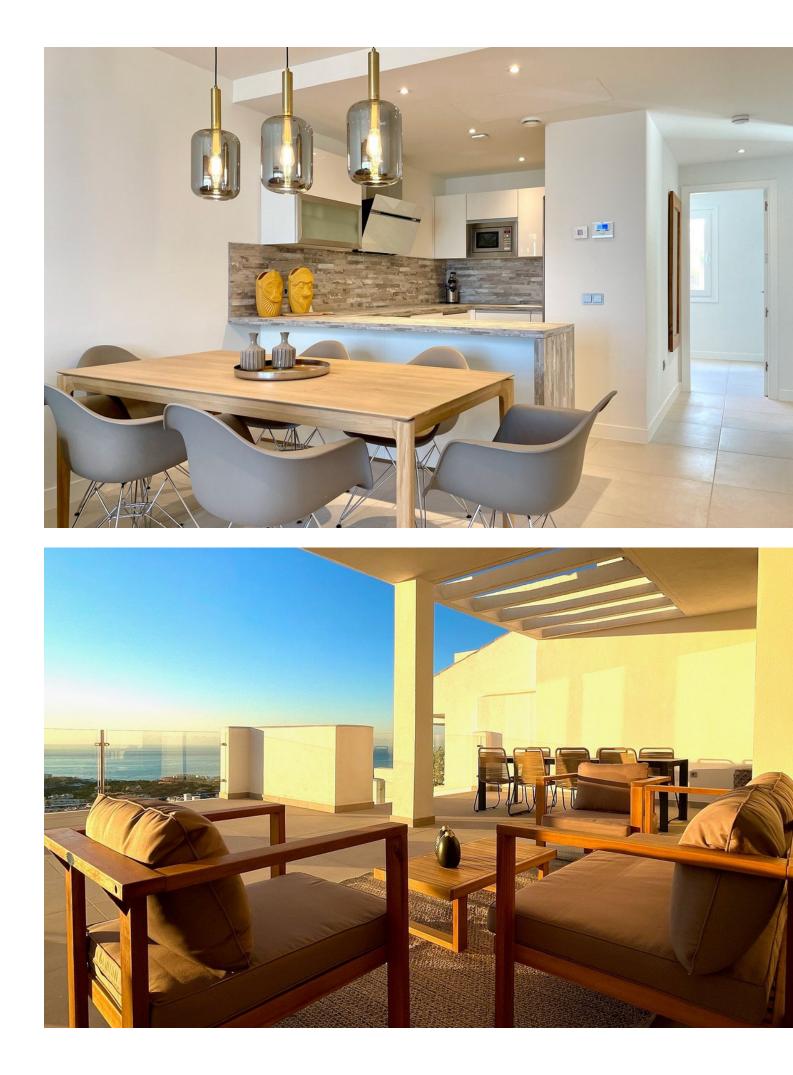

## Apartment

Rubbish: 853 EUR / year

Community: 2,892 EUR / year IBI: 172 EUR / year

2

This modern duplex penthouse offers breathtaking sea views and an exceptional location in Benalmadena, just a short drive from the beach and the charming town center of Benalmadena Pueblo. The property features an open-plan living room with a fully equipped kitchen, three bedrooms, two bathrooms, and ample terrace space on both the main floor and the top floor, accessible from one of the bedrooms. The rooftop terrace provides stunning panoramic views of the surrounding area and the sea, complete with a private jacuzzi and plenty of space for sunbathing. Inside, the apartment boasts ceramic tile flooring throughout, as well as hot and cold air conditioning, underfloor heating, smoke detectors, and alarm systems. The bedrooms are fitted with built-in wardrobes for added convenience. Situated in a well-maintained residential complex with beautiful communal areas, such as a stunning communal pool, gym, paddle tennis courts, jacuzzi, whirlpool, sauna, a multipurpose room with a movie theatre, and a children's play area. The purchase price includes two underground parking spaces and a storage room. Located in Benalmadena, the property close to the the center of Benalmadena Pueblo, known for its variety of restaurants and bars, and only a short drive from the area's best beaches. With easy access to the coastal road and highway, Malaga Airport is just a 15-minute drive away. This apartment is perfect as a second residence, holiday home, or investment property, offering excellent long-term rental potential.