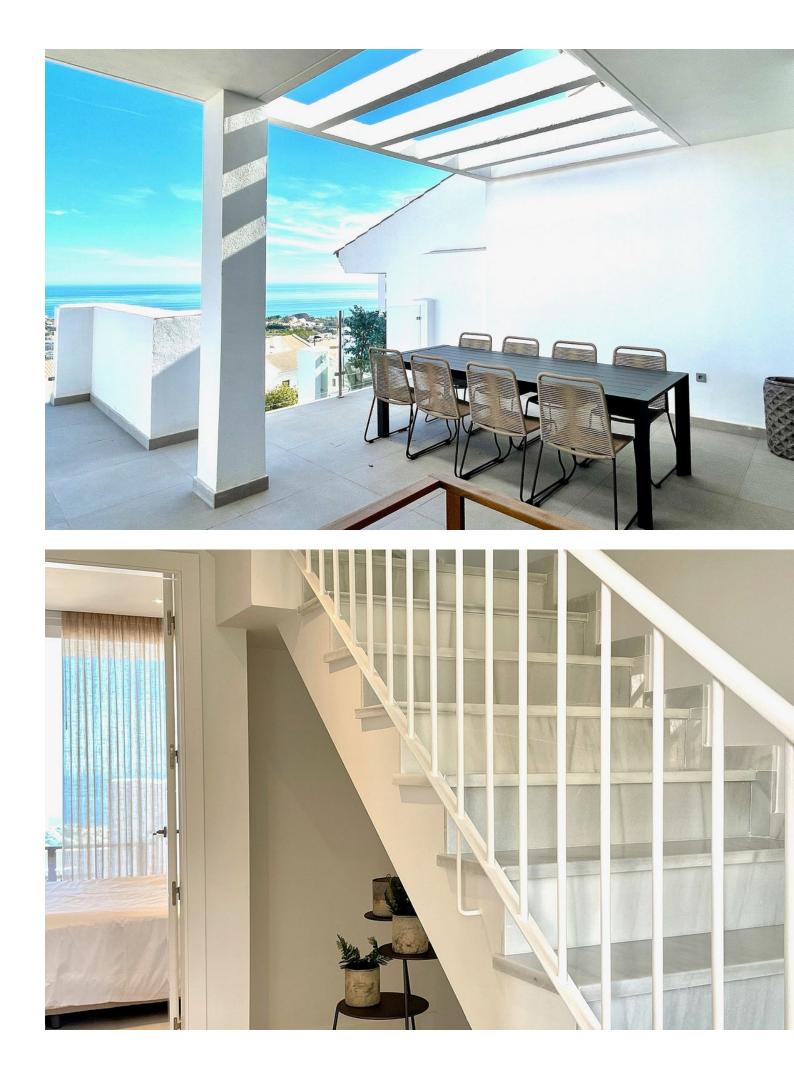

## Apartment

Rubbish: 853 EUR / year

Community: 2,892 EUR / year IBI: 172 EUR / year

2

This modern duplex penthouse offers breathtaking sea views and an exceptional location in Benalmadena, just a short drive from the beach and the charming town center of Benalmadena Pueblo. The property features an open-plan living room with a fully equipped kitchen, three bedrooms, two bathrooms, and ample terrace space on both the main floor and the top floor, accessible from one of the bedrooms. The rooftop terrace provides stunning panoramic views of the surrounding area and the sea, complete with a private jacuzzi and plenty of space for sunbathing. Inside, the apartment boasts ceramic tile flooring throughout, as well as hot and cold air conditioning, underfloor heating, smoke detectors, and alarm systems. The bedrooms are fitted with built-in wardrobes for added convenience. Situated in a well-maintained residential complex with beautiful communal areas, such as a stunning communal pool, gym, paddle tennis courts, jacuzzi, whirlpool, sauna, a multipurpose room with a movie theatre, and a children's play area. The purchase price includes two underground parking spaces and a storage room. Located in Benalmadena, the property close to the the center of Benalmadena Pueblo, known for its variety of restaurants and bars, and only a short drive from the area's best beaches. With easy access to the coastal road and highway, Malaga Airport is just a 15-minute drive away. This apartment is perfect as a second residence, holiday home, or investment property, offering excellent long-term rental potential.