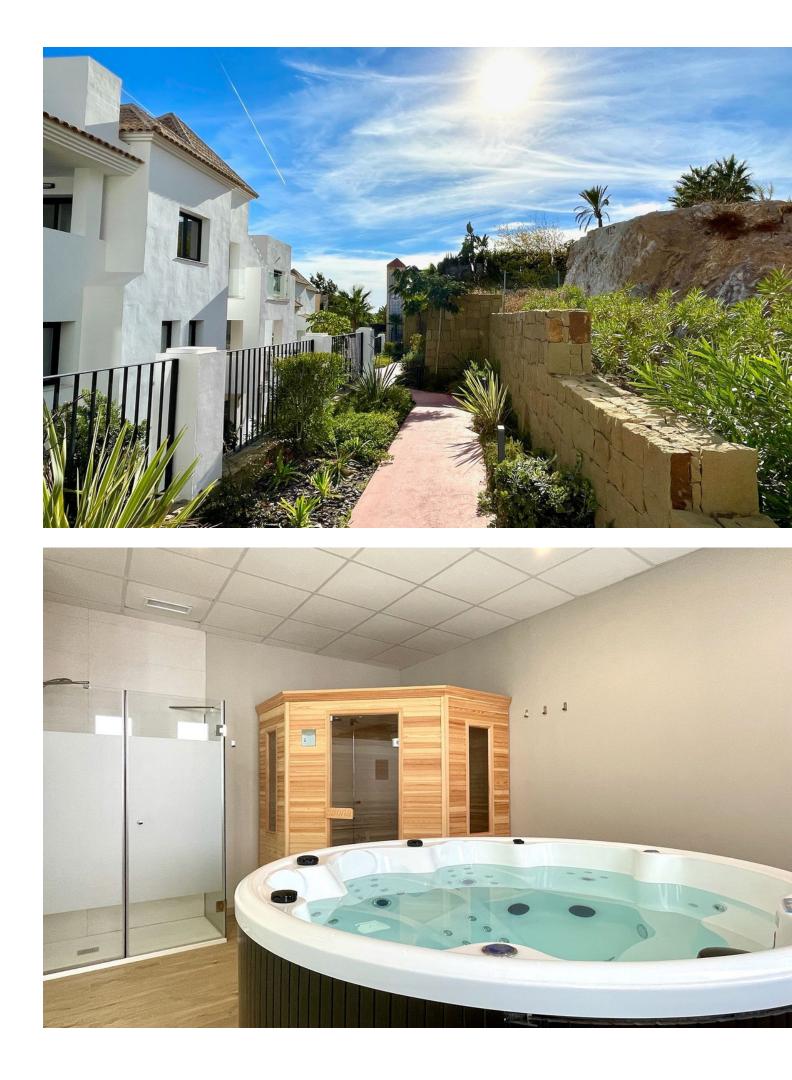

## Apartment

Rubbish: 853 EUR / year

Community: 2,892 EUR / year IBI: 172 EUR / year

2

This modern duplex penthouse offers breathtaking sea views and an exceptional location in Benalmadena, just a short drive from the beach and the charming town center of Benalmadena Pueblo. The property features an open-plan living room with a fully equipped kitchen, three bedrooms, two bathrooms, and ample terrace space on both the main floor and the top floor, accessible from one of the bedrooms. The rooftop terrace provides stunning panoramic views of the surrounding area and the sea, complete with a private jacuzzi and plenty of space for sunbathing. Inside, the apartment boasts ceramic tile flooring throughout, as well as hot and cold air conditioning, underfloor heating, smoke detectors, and alarm systems. The bedrooms are fitted with built-in wardrobes for added convenience. Situated in a well-maintained residential complex with beautiful communal areas, such as a stunning communal pool, gym, paddle tennis courts, jacuzzi, whirlpool, sauna, a multipurpose room with a movie theatre, and a children's play area. The purchase price includes two underground parking spaces and a storage room. Located in Benalmadena, the property close to the the center of Benalmadena Pueblo, known for its variety of restaurants and bars, and only a short drive from the area's best beaches. With easy access to the coastal road and highway, Malaga Airport is just a 15-minute drive away. This apartment is perfect as a second residence, holiday home, or investment property, offering excellent long-term rental potential.