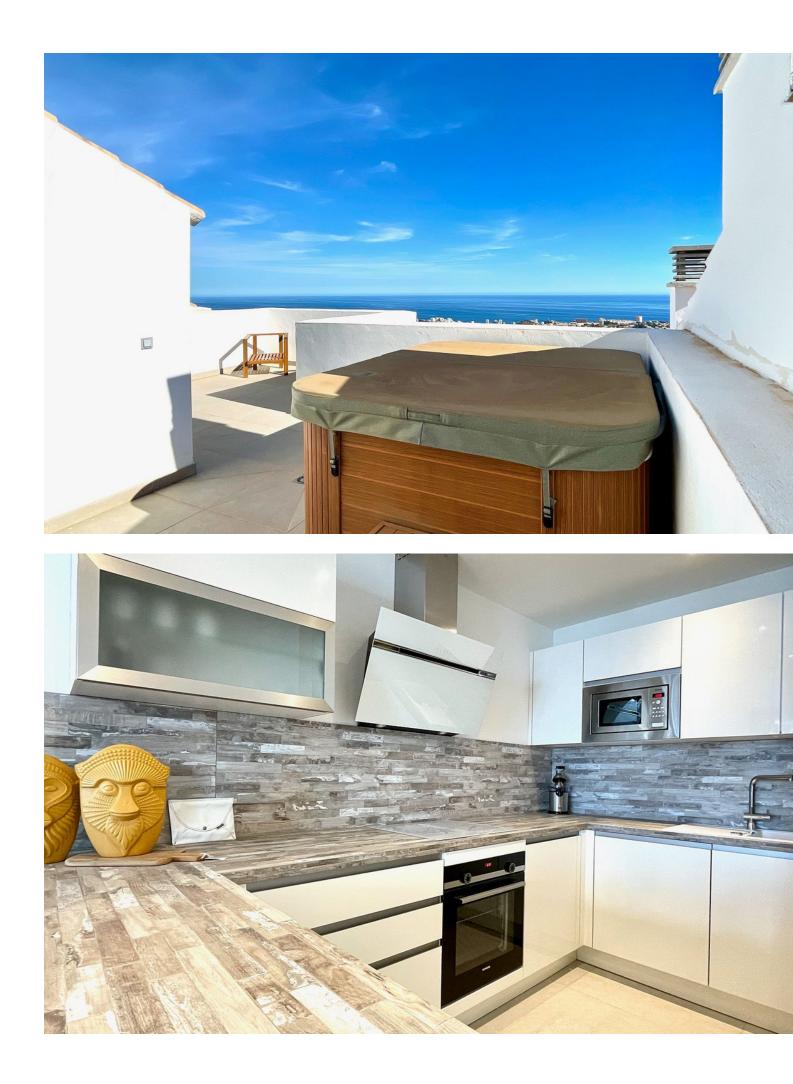

## Apartment

Rubbish: 853 EUR / year

Community: 2,892 EUR / year IBI: 172 EUR / year

2

This modern duplex penthouse offers breathtaking sea views and an exceptional location in Benalmadena, just a short drive from the beach and the charming town center of Benalmadena Pueblo. The property features an open-plan living room with a fully equipped kitchen, three bedrooms, two bathrooms, and ample terrace space on both the main floor and the top floor, accessible from one of the bedrooms. The rooftop terrace provides stunning panoramic views of the surrounding area and the sea, complete with a private jacuzzi and plenty of space for sunbathing. Inside, the apartment boasts ceramic tile flooring throughout, as well as hot and cold air conditioning, underfloor heating, smoke detectors, and alarm systems. The bedrooms are fitted with built-in wardrobes for added convenience. Situated in a well-maintained residential complex with beautiful communal areas, such as a stunning communal pool, gym, paddle tennis courts, jacuzzi, whirlpool, sauna, a multipurpose room with a movie theatre, and a children's play area. The purchase price includes two underground parking spaces and a storage room. Located in Benalmadena, the property close to the the center of Benalmadena Pueblo, known for its variety of restaurants and bars, and only a short drive from the area's best beaches. With easy access to the coastal road and highway, Malaga Airport is just a 15-minute drive away. This apartment is perfect as a second residence, holiday home, or investment property, offering excellent long-term rental potential.