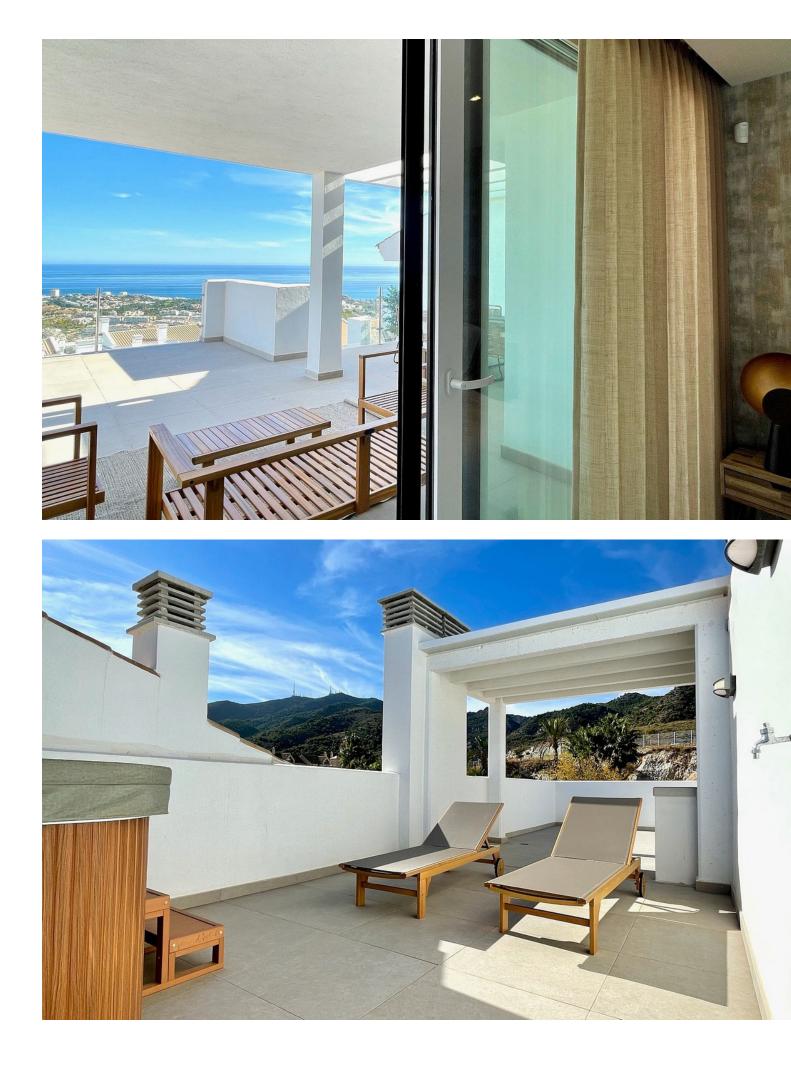

## Apartment

Rubbish: 853 EUR / year

Community: 2,892 EUR / year IBI: 172 EUR / year

2

This modern duplex penthouse offers breathtaking sea views and an exceptional location in Benalmadena, just a short drive from the beach and the charming town center of Benalmadena Pueblo. The property features an open-plan living room with a fully equipped kitchen, three bedrooms, two bathrooms, and ample terrace space on both the main floor and the top floor, accessible from one of the bedrooms. The rooftop terrace provides stunning panoramic views of the surrounding area and the sea, complete with a private jacuzzi and plenty of space for sunbathing. Inside, the apartment boasts ceramic tile flooring throughout, as well as hot and cold air conditioning, underfloor heating, smoke detectors, and alarm systems. The bedrooms are fitted with built-in wardrobes for added convenience. Situated in a well-maintained residential complex with beautiful communal areas, such as a stunning communal pool, gym, paddle tennis courts, jacuzzi, whirlpool, sauna, a multipurpose room with a movie theatre, and a children's play area. The purchase price includes two underground parking spaces and a storage room. Located in Benalmadena, the property close to the the center of Benalmadena Pueblo, known for its variety of restaurants and bars, and only a short drive from the area's best beaches. With easy access to the coastal road and highway, Malaga Airport is just a 15-minute drive away. This apartment is perfect as a second residence, holiday home, or investment property, offering excellent long-term rental potential.