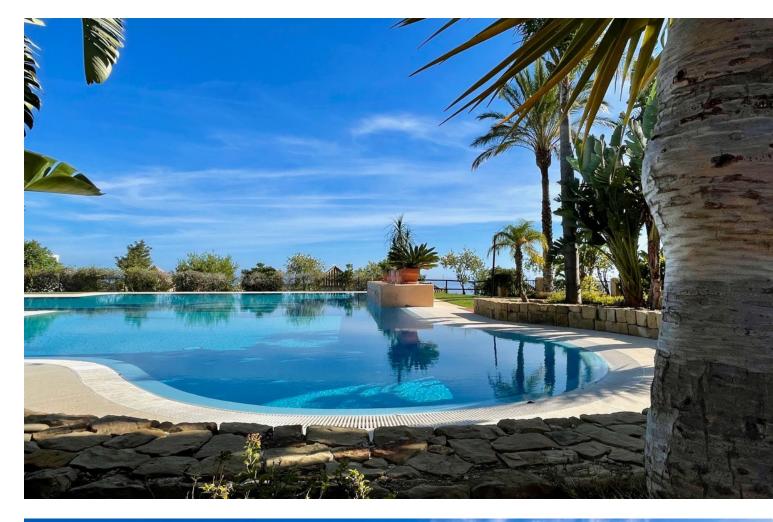

## Apartment

Rubbish: 853 EUR / year

Community: 2,892 EUR / year IBI: 172 EUR / year

2

This modern duplex penthouse offers breathtaking sea views and an exceptional location in Benalmadena, just a short drive from the beach and the charming town center of Benalmadena Pueblo. The property features an open-plan living room with a fully equipped kitchen, three bedrooms, two bathrooms, and ample terrace space on both the main floor and the top floor, accessible from one of the bedrooms. The rooftop terrace provides stunning panoramic views of the surrounding area and the sea, complete with a private jacuzzi and plenty of space for sunbathing. Inside, the apartment boasts ceramic tile flooring throughout, as well as hot and cold air conditioning, underfloor heating, smoke detectors, and alarm systems. The bedrooms are fitted with built-in wardrobes for added convenience. Situated in a well-maintained residential complex with beautiful communal areas, such as a stunning communal pool, gym, paddle tennis courts, jacuzzi, whirlpool, sauna, a multipurpose room with a movie theatre, and a children's play area. The purchase price includes two underground parking spaces and a storage room. Located in Benalmadena, the property close to the the center of Benalmadena Pueblo, known for its variety of restaurants and bars, and only a short drive from the area's best beaches. With easy access to the coastal road and highway, Malaga Airport is just a 15-minute drive away. This apartment is perfect as a second residence, holiday home, or investment property, offering excellent long-term rental potential.

Entry Phone Alarm System Pool Communal

Furniture Fully Furnished

Parking Underground More Than One