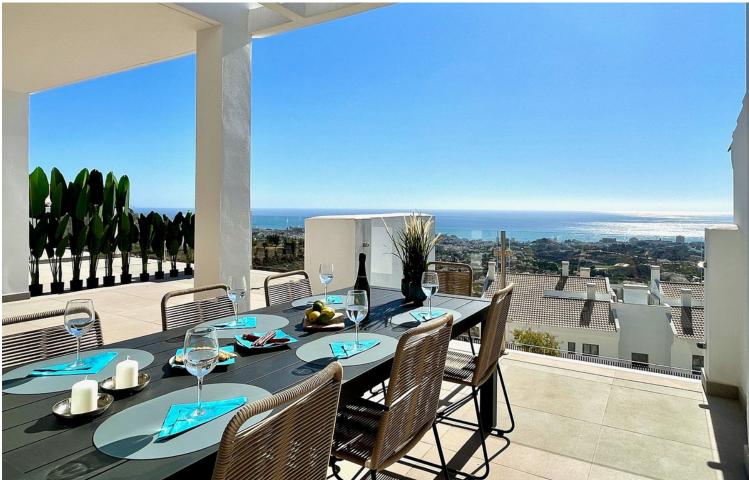

## Apartment

Rubbish: 853 EUR / year

Community: 2,892 EUR / year IBI: 172 EUR / year

2

This modern duplex penthouse offers breathtaking sea views and an exceptional location in Benalmadena, just a short drive from the beach and the charming town center of Benalmadena Pueblo. The property features an open-plan living room with a fully equipped kitchen, three bedrooms, two bathrooms, and ample terrace space on both the main floor and the top floor, accessible from one of the bedrooms. The rooftop terrace provides stunning panoramic views of the surrounding area and the sea, complete with a private jacuzzi and plenty of space for sunbathing. Inside, the apartment boasts ceramic tile flooring throughout, as well as hot and cold air conditioning, underfloor heating, smoke detectors, and alarm systems. The bedrooms are fitted with built-in wardrobes for added convenience. Situated in a well-maintained residential complex with beautiful communal areas, such as a stunning communal pool, gym, paddle tennis courts, jacuzzi, whirlpool, sauna, a multipurpose room with a movie theatre, and a children's play area. The purchase price includes two underground parking spaces and a storage room. Located in Benalmadena, the property close to the the center of Benalmadena Pueblo, known for its variety of restaurants and bars, and only a short drive from the area's best beaches. With easy access to the coastal road and highway, Malaga Airport is just a 15-minute drive away. This apartment is perfect as a second residence, holiday home, or investment property, offering excellent long-term rental potential.