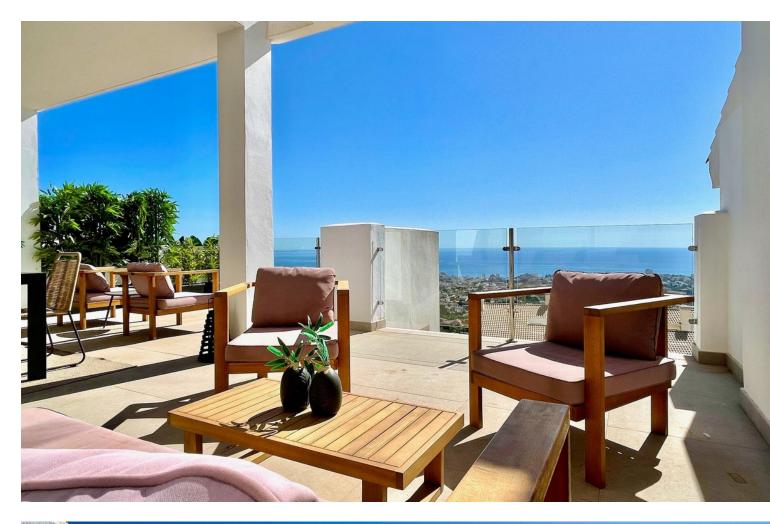

## Apartment

Rubbish: 853 EUR / year

Community: 2,892 EUR / year IBI: 172 EUR / year

2

This modern duplex penthouse offers breathtaking sea views and an exceptional location in Benalmadena, just a short drive from the beach and the charming town center of Benalmadena Pueblo. The property features an open-plan living room with a fully equipped kitchen, three bedrooms, two bathrooms, and ample terrace space on both the main floor and the top floor, accessible from one of the bedrooms. The rooftop terrace provides stunning panoramic views of the surrounding area and the sea, complete with a private jacuzzi and plenty of space for sunbathing. Inside, the apartment boasts ceramic tile flooring throughout, as well as hot and cold air conditioning, underfloor heating, smoke detectors, and alarm systems. The bedrooms are fitted with built-in wardrobes for added convenience. Situated in a well-maintained residential complex with beautiful communal areas, such as a stunning communal pool, gym, paddle tennis courts, jacuzzi, whirlpool, sauna, a multipurpose room with a movie theatre, and a children's play area. The purchase price includes two underground parking spaces and a storage room. Located in Benalmadena, the property close to the the center of Benalmadena Pueblo, known for its variety of restaurants and bars, and only a short drive from the area's best beaches. With easy access to the coastal road and highway, Malaga Airport is just a 15-minute drive away. This apartment is perfect as a second residence, holiday home, or investment property, offering excellent long-term rental potential.