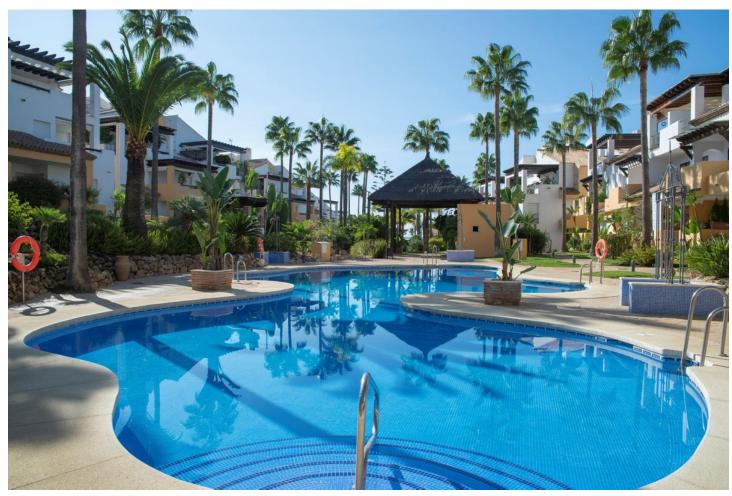

## Sales - Apartment - Bahía de Marbella 870.000€

Bahía de Marbella Apartment

Community: 2,400 EUR / year IBI: 1,470 EUR / year Rubbish: 184 EUR / year

3

2

132 m<sup>2</sup>

Duplex penthouse on the beachfront in Bahia de Marbella One of the few urbanisations where its still possible to do tourist rentals! Discover a luxurious beachfront lifestyle in this spacious duplex penthouse located in a safe and quiet urbanization in Bahía de Marbella. This stunning property offers the perfect combination of comfort and convenience being right on the beach. Enjoy direct access to sandy beaches. Spend your days sunbathing, swimming or exploring the vibrant coastal town. Duplex Penthouse, Bahía de Marbella, Costa del Sol. 3 Bedrooms, 2 Bathrooms, Built 132 m², Terrace 39 m<sup>2</sup>. Entrance floor: living room, main terrace, kitchen, tract with 2 bedrooms and a bathroom, small storage room on the terrace. Upstairs: Master bedrooms with ensuite bathroom and two terraces, plus a dressing room with approx. 4 m2. The complex has two swimming pools for your enjoyment, as well as underground parking for your convenience. Enjoy the benefits of a safe and quiet urbanization. Located just 5 minutes from the center of Marbella and a short drive from the exclusive Puerto Banús marina. The convenient location also means: supermarket 10 min away. walking, airport 35 min, Puerto Banús 10 min. schools nearby, several golf courses, Setting: Beachside, Close To Golf, Close To Sea, Urbanisation, Front Line Beach Complex. Orientation: East. Condition: Excellent. Pool: Communal. Climate Control: Air Conditioning, Hot A/C, Cold A/C. Views: Garden. Features: Covered Terrace, Lift, Fitted Wardrobes, Near Transport, Private Terrace, Ensuite Bathroom, Marble Flooring, Double Glazing, 24 Hour Reception. Furniture: Fully Furnished. Kitchen: Fully Fitted. Garden: Communal, Landscaped. Security: Gated Complex, Entry Phone. Parking: Underground. Utilities: Electricity.