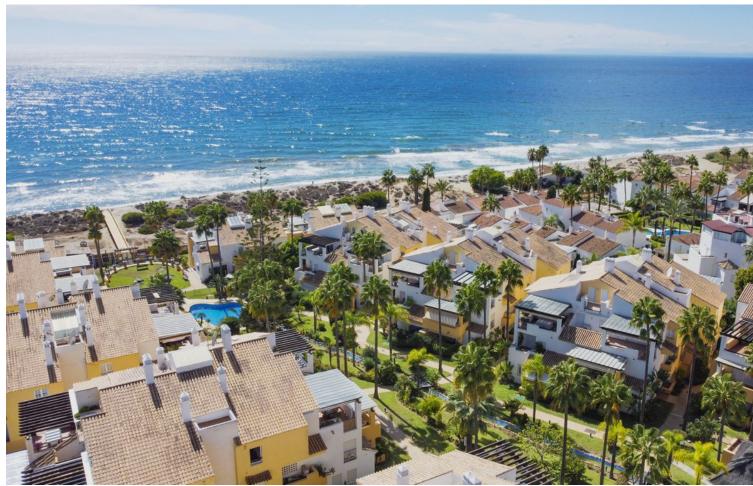

## Sales - Apartment - Bahía de Marbella 870.000€

Bahía de Marbella Apartment

Community: 2,400 EUR / year IBI: 1,470 EUR / year Rubbish: 184 EUR / year

3

2

132 m<sup>2</sup>

Duplex penthouse on the beachfront in Bahia de Marbella One of the few urbanisations where its still possible to do tourist rentals! Discover a luxurious beachfront lifestyle in this spacious duplex penthouse located in a safe and quiet urbanization in Bahía de Marbella. This stunning property offers the perfect combination of comfort and convenience being right on the beach. Enjoy direct access to sandy beaches. Spend your days sunbathing, swimming or exploring the vibrant coastal town. Duplex Penthouse, Bahía de Marbella, Costa del Sol. 3 Bedrooms, 2 Bathrooms, Built 132 m², Terrace 39 m<sup>2</sup>. Entrance floor: living room, main terrace, kitchen, tract with 2 bedrooms and a bathroom, small storage room on the terrace. Upstairs: Master bedrooms with ensuite bathroom and two terraces, plus a dressing room with approx. 4 m2. The complex has two swimming pools for your enjoyment, as well as underground parking for your convenience. Enjoy the benefits of a safe and quiet urbanization. Located just 5 minutes from the center of Marbella and a short drive from the exclusive Puerto Banús marina. The convenient location also means: supermarket 10 min away. walking, airport 35 min, Puerto Banús 10 min. schools nearby, several golf courses, Setting: Beachside, Close To Golf, Close To Sea, Urbanisation, Front Line Beach Complex. Orientation: East. Condition: Excellent. Pool: Communal. Climate Control: Air Conditioning, Hot A/C, Cold A/C. Views: Garden. Features: Covered Terrace, Lift, Fitted Wardrobes, Near Transport, Private Terrace, Ensuite Bathroom, Marble Flooring, Double Glazing, 24 Hour Reception. Furniture: Fully Furnished. Kitchen: Fully Fitted. Garden: Communal, Landscaped. Security: Gated Complex, Entry Phone. Parking: Underground. Utilities: Electricity.