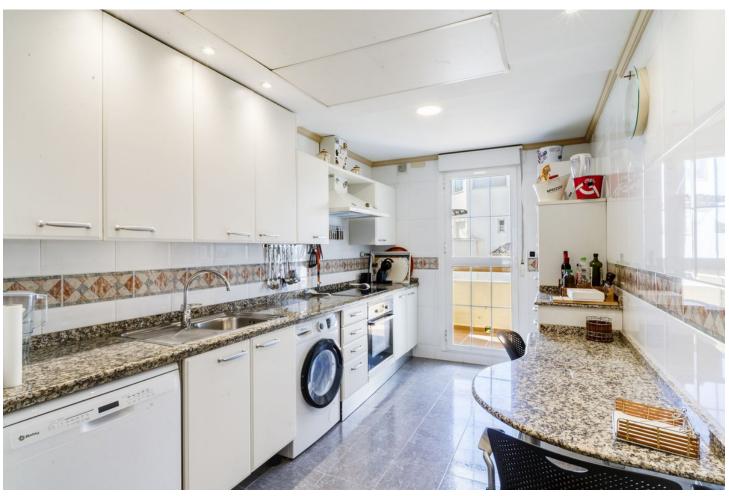

## Sales - Apartment - Bahía de Marbella 870.000€

Bahía de Marbella Apartment

Community: 2,400 EUR / year IBI: 1,470 EUR / year Rubbish: 184 EUR / year

3

2

132 m<sup>2</sup>

Duplex penthouse on the beachfront in Bahia de Marbella One of the few urbanisations where its still possible to do tourist rentals! Discover a luxurious beachfront lifestyle in this spacious duplex penthouse located in a safe and quiet urbanization in Bahía de Marbella. This stunning property offers the perfect combination of comfort and convenience being right on the beach. Enjoy direct access to sandy beaches. Spend your days sunbathing, swimming or exploring the vibrant coastal town. Duplex Penthouse, Bahía de Marbella, Costa del Sol. 3 Bedrooms, 2 Bathrooms, Built 132 m², Terrace 39 m<sup>2</sup>. Entrance floor: living room, main terrace, kitchen, tract with 2 bedrooms and a bathroom, small storage room on the terrace. Upstairs: Master bedrooms with ensuite bathroom and two terraces, plus a dressing room with approx. 4 m2. The complex has two swimming pools for your enjoyment, as well as underground parking for your convenience. Enjoy the benefits of a safe and quiet urbanization. Located just 5 minutes from the center of Marbella and a short drive from the exclusive Puerto Banús marina. The convenient location also means: supermarket 10 min away. walking, airport 35 min, Puerto Banús 10 min. schools nearby, several golf courses, Setting: Beachside, Close To Golf, Close To Sea, Urbanisation, Front Line Beach Complex. Orientation: East. Condition: Excellent. Pool: Communal. Climate Control: Air Conditioning, Hot A/C, Cold A/C. Views: Garden. Features: Covered Terrace, Lift, Fitted Wardrobes, Near Transport, Private Terrace, Ensuite Bathroom, Marble Flooring, Double Glazing, 24 Hour Reception. Furniture: Fully Furnished. Kitchen: Fully Fitted. Garden: Communal, Landscaped. Security: Gated Complex, Entry Phone. Parking: Underground. Utilities: Electricity.