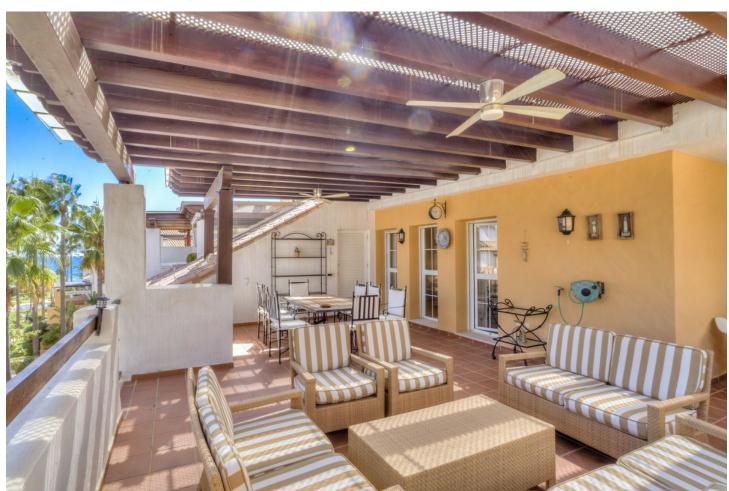

## Sales - Apartment - Bahía de Marbella 870.000€

Bahía de Marbella Apartment

Community: 2,400 EUR / year IBI: 1,470 EUR / year Rubbish: 184 EUR / year

3

2

132 m<sup>2</sup>

Duplex penthouse on the beachfront in Bahia de Marbella One of the few urbanisations where its still possible to do tourist rentals! Discover a luxurious beachfront lifestyle in this spacious duplex penthouse located in a safe and quiet urbanization in Bahía de Marbella. This stunning property offers the perfect combination of comfort and convenience being right on the beach. Enjoy direct access to sandy beaches. Spend your days sunbathing, swimming or exploring the vibrant coastal town. Duplex Penthouse, Bahía de Marbella, Costa del Sol. 3 Bedrooms, 2 Bathrooms, Built 132 m², Terrace 39 m<sup>2</sup>. Entrance floor: living room, main terrace, kitchen, tract with 2 bedrooms and a bathroom, small storage room on the terrace. Upstairs: Master bedrooms with ensuite bathroom and two terraces, plus a dressing room with approx. 4 m2. The complex has two swimming pools for your enjoyment, as well as underground parking for your convenience. Enjoy the benefits of a safe and quiet urbanization. Located just 5 minutes from the center of Marbella and a short drive from the exclusive Puerto Banús marina. The convenient location also means: supermarket 10 min away. walking, airport 35 min, Puerto Banús 10 min. schools nearby, several golf courses, Setting: Beachside, Close To Golf, Close To Sea, Urbanisation, Front Line Beach Complex. Orientation: East. Condition: Excellent. Pool: Communal. Climate Control: Air Conditioning, Hot A/C, Cold A/C. Views: Garden. Features: Covered Terrace, Lift, Fitted Wardrobes, Near Transport, Private Terrace, Ensuite Bathroom, Marble Flooring, Double Glazing, 24 Hour Reception. Furniture: Fully Furnished. Kitchen: Fully Fitted. Garden: Communal, Landscaped. Security: Gated Complex, Entry Phone. Parking: Underground. Utilities: Electricity.