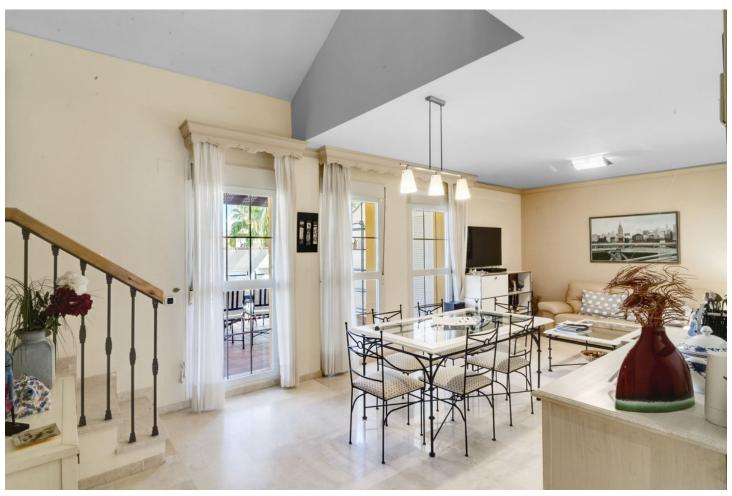

## Sales - Apartment - Bahía de Marbella 870.000€

Bahía de Marbella Apartment

Community: 2,400 EUR / year IBI: 1,470 EUR / year Rubbish: 184 EUR / year

3

2

132 m<sup>2</sup>

Duplex penthouse on the beachfront in Bahia de Marbella One of the few urbanisations where its still possible to do tourist rentals! Discover a luxurious beachfront lifestyle in this spacious duplex penthouse located in a safe and quiet urbanization in Bahía de Marbella. This stunning property offers the perfect combination of comfort and convenience being right on the beach. Enjoy direct access to sandy beaches. Spend your days sunbathing, swimming or exploring the vibrant coastal town. Duplex Penthouse, Bahía de Marbella, Costa del Sol. 3 Bedrooms, 2 Bathrooms, Built 132 m², Terrace 39 m<sup>2</sup>. Entrance floor: living room, main terrace, kitchen, tract with 2 bedrooms and a bathroom, small storage room on the terrace. Upstairs: Master bedrooms with ensuite bathroom and two terraces, plus a dressing room with approx. 4 m2. The complex has two swimming pools for your enjoyment, as well as underground parking for your convenience. Enjoy the benefits of a safe and quiet urbanization. Located just 5 minutes from the center of Marbella and a short drive from the exclusive Puerto Banús marina. The convenient location also means: supermarket 10 min away. walking, airport 35 min, Puerto Banús 10 min. schools nearby, several golf courses, Setting: Beachside, Close To Golf, Close To Sea, Urbanisation, Front Line Beach Complex. Orientation: East. Condition: Excellent. Pool: Communal. Climate Control: Air Conditioning, Hot A/C, Cold A/C. Views: Garden. Features: Covered Terrace, Lift, Fitted Wardrobes, Near Transport, Private Terrace, Ensuite Bathroom, Marble Flooring, Double Glazing, 24 Hour Reception. Furniture: Fully Furnished. Kitchen: Fully Fitted. Garden: Communal, Landscaped. Security: Gated Complex, Entry Phone. Parking: Underground. Utilities: Electricity.