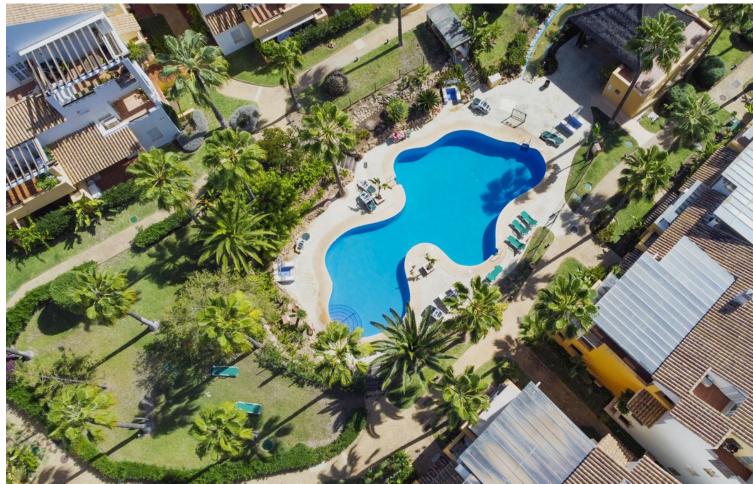

## Sales - Apartment - Bahía de Marbella 870.000€

Bahía de Marbella Apartment

Community: 2,400 EUR / year IBI: 1,470 EUR / year Rubbish: 184 EUR / year

3

2

132 m<sup>2</sup>

Duplex penthouse on the beachfront in Bahia de Marbella One of the few urbanisations where its still possible to do tourist rentals! Discover a luxurious beachfront lifestyle in this spacious duplex penthouse located in a safe and quiet urbanization in Bahía de Marbella. This stunning property offers the perfect combination of comfort and convenience being right on the beach. Enjoy direct access to sandy beaches. Spend your days sunbathing, swimming or exploring the vibrant coastal town. Duplex Penthouse, Bahía de Marbella, Costa del Sol. 3 Bedrooms, 2 Bathrooms, Built 132 m², Terrace 39 m<sup>2</sup>. Entrance floor: living room, main terrace, kitchen, tract with 2 bedrooms and a bathroom, small storage room on the terrace. Upstairs: Master bedrooms with ensuite bathroom and two terraces, plus a dressing room with approx. 4 m2. The complex has two swimming pools for your enjoyment, as well as underground parking for your convenience. Enjoy the benefits of a safe and quiet urbanization. Located just 5 minutes from the center of Marbella and a short drive from the exclusive Puerto Banús marina. The convenient location also means: supermarket 10 min away. walking, airport 35 min, Puerto Banús 10 min. schools nearby, several golf courses, Setting: Beachside, Close To Golf, Close To Sea, Urbanisation, Front Line Beach Complex. Orientation: East. Condition: Excellent. Pool: Communal. Climate Control: Air Conditioning, Hot A/C, Cold A/C. Views: Garden. Features: Covered Terrace, Lift, Fitted Wardrobes, Near Transport, Private Terrace, Ensuite Bathroom, Marble Flooring, Double Glazing, 24 Hour Reception. Furniture: Fully Furnished. Kitchen: Fully Fitted. Garden: Communal, Landscaped. Security: Gated Complex, Entry Phone. Parking: Underground. Utilities: Electricity.