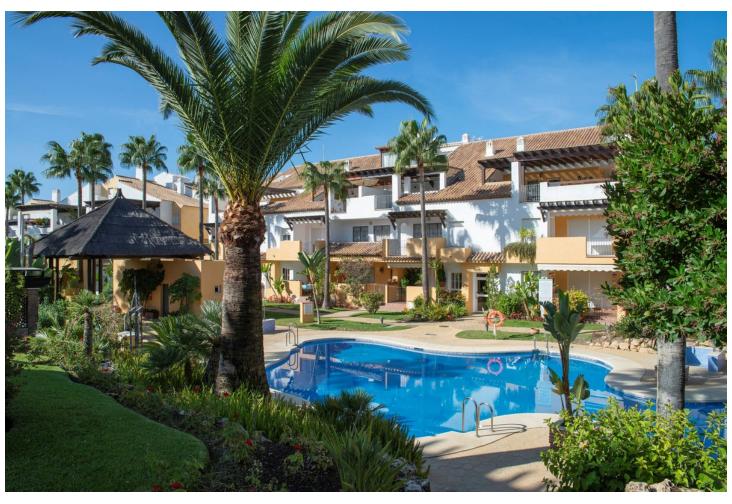

## Sales - Apartment - Bahía de Marbella 870.000€

Bahía de Marbella Apartment

Community: 2,400 EUR / year IBI: 1,470 EUR / year Rubbish: 184 EUR / year

3

2

132 m<sup>2</sup>

Duplex penthouse on the beachfront in Bahia de Marbella One of the few urbanisations where its still possible to do tourist rentals! Discover a luxurious beachfront lifestyle in this spacious duplex penthouse located in a safe and quiet urbanization in Bahía de Marbella. This stunning property offers the perfect combination of comfort and convenience being right on the beach. Enjoy direct access to sandy beaches. Spend your days sunbathing, swimming or exploring the vibrant coastal town. Duplex Penthouse, Bahía de Marbella, Costa del Sol. 3 Bedrooms, 2 Bathrooms, Built 132 m², Terrace 39 m<sup>2</sup>. Entrance floor: living room, main terrace, kitchen, tract with 2 bedrooms and a bathroom, small storage room on the terrace. Upstairs: Master bedrooms with ensuite bathroom and two terraces, plus a dressing room with approx. 4 m2. The complex has two swimming pools for your enjoyment, as well as underground parking for your convenience. Enjoy the benefits of a safe and quiet urbanization. Located just 5 minutes from the center of Marbella and a short drive from the exclusive Puerto Banús marina. The convenient location also means: supermarket 10 min away. walking, airport 35 min, Puerto Banús 10 min. schools nearby, several golf courses, Setting: Beachside, Close To Golf, Close To Sea, Urbanisation, Front Line Beach Complex. Orientation: East. Condition: Excellent. Pool: Communal. Climate Control: Air Conditioning, Hot A/C, Cold A/C. Views: Garden. Features: Covered Terrace, Lift, Fitted Wardrobes, Near Transport, Private Terrace, Ensuite Bathroom, Marble Flooring, Double Glazing, 24 Hour Reception. Furniture: Fully Furnished. Kitchen: Fully Fitted. Garden: Communal, Landscaped. Security: Gated Complex, Entry Phone. Parking: Underground. Utilities: Electricity.