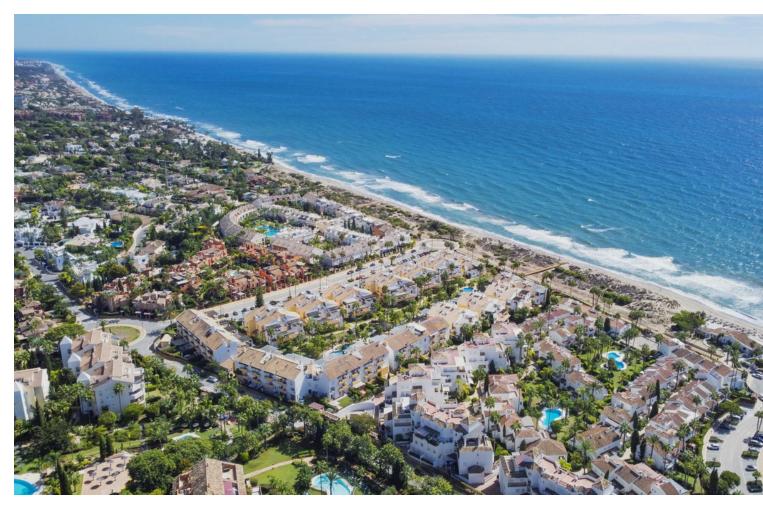

## Sales - Apartment - Bahía de Marbella 870.000€

Bahía de Marbella Apartment

Community: 2,400 EUR / year IBI: 1,470 EUR / year Rubbish: 184 EUR / year

3

2

132 m<sup>2</sup>

Duplex penthouse on the beachfront in Bahia de Marbella One of the few urbanisations where its still possible to do tourist rentals! Discover a luxurious beachfront lifestyle in this spacious duplex penthouse located in a safe and quiet urbanization in Bahía de Marbella. This stunning property offers the perfect combination of comfort and convenience being right on the beach. Enjoy direct access to sandy beaches. Spend your days sunbathing, swimming or exploring the vibrant coastal town. Duplex Penthouse, Bahía de Marbella, Costa del Sol. 3 Bedrooms, 2 Bathrooms, Built 132 m², Terrace 39 m<sup>2</sup>. Entrance floor: living room, main terrace, kitchen, tract with 2 bedrooms and a bathroom, small storage room on the terrace. Upstairs: Master bedrooms with ensuite bathroom and two terraces, plus a dressing room with approx. 4 m2. The complex has two swimming pools for your enjoyment, as well as underground parking for your convenience. Enjoy the benefits of a safe and quiet urbanization. Located just 5 minutes from the center of Marbella and a short drive from the exclusive Puerto Banús marina. The convenient location also means: supermarket 10 min away. walking, airport 35 min, Puerto Banús 10 min. schools nearby, several golf courses, Setting: Beachside, Close To Golf, Close To Sea, Urbanisation, Front Line Beach Complex. Orientation: East. Condition: Excellent. Pool: Communal. Climate Control: Air Conditioning, Hot A/C, Cold A/C. Views: Garden. Features: Covered Terrace, Lift, Fitted Wardrobes, Near Transport, Private Terrace, Ensuite Bathroom, Marble Flooring, Double Glazing, 24 Hour Reception. Furniture: Fully Furnished. Kitchen: Fully Fitted. Garden: Communal, Landscaped. Security: Gated Complex, Entry Phone. Parking: Underground. Utilities: Electricity.