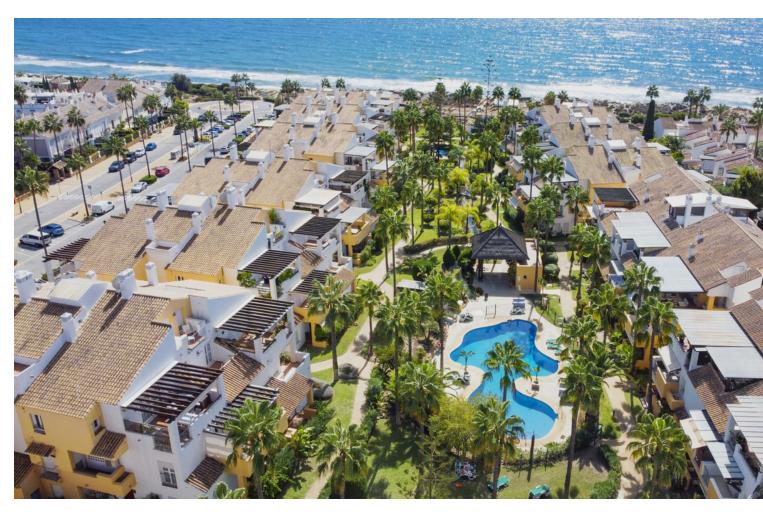

## Sales - Apartment - Bahía de Marbella 870.000€

Bahía de Marbella Apartment

Community: 2,400 EUR / year IBI: 1,470 EUR / year Rubbish: 184 EUR / year

3

2

132 m<sup>2</sup>

Duplex penthouse on the beachfront in Bahia de Marbella One of the few urbanisations where its still possible to do tourist rentals! Discover a luxurious beachfront lifestyle in this spacious duplex penthouse located in a safe and quiet urbanization in Bahía de Marbella. This stunning property offers the perfect combination of comfort and convenience being right on the beach. Enjoy direct access to sandy beaches. Spend your days sunbathing, swimming or exploring the vibrant coastal town. Duplex Penthouse, Bahía de Marbella, Costa del Sol. 3 Bedrooms, 2 Bathrooms, Built 132 m², Terrace 39 m<sup>2</sup>. Entrance floor: living room, main terrace, kitchen, tract with 2 bedrooms and a bathroom, small storage room on the terrace. Upstairs: Master bedrooms with ensuite bathroom and two terraces, plus a dressing room with approx. 4 m2. The complex has two swimming pools for your enjoyment, as well as underground parking for your convenience. Enjoy the benefits of a safe and quiet urbanization. Located just 5 minutes from the center of Marbella and a short drive from the exclusive Puerto Banús marina. The convenient location also means: supermarket 10 min away. walking, airport 35 min, Puerto Banús 10 min. schools nearby, several golf courses, Setting: Beachside, Close To Golf, Close To Sea, Urbanisation, Front Line Beach Complex. Orientation: East. Condition: Excellent. Pool: Communal. Climate Control: Air Conditioning, Hot A/C, Cold A/C. Views: Garden. Features: Covered Terrace, Lift, Fitted Wardrobes, Near Transport, Private Terrace, Ensuite Bathroom, Marble Flooring, Double Glazing, 24 Hour Reception. Furniture: Fully Furnished. Kitchen: Fully Fitted. Garden: Communal, Landscaped. Security: Gated Complex, Entry Phone. Parking: Underground. Utilities: Electricity.