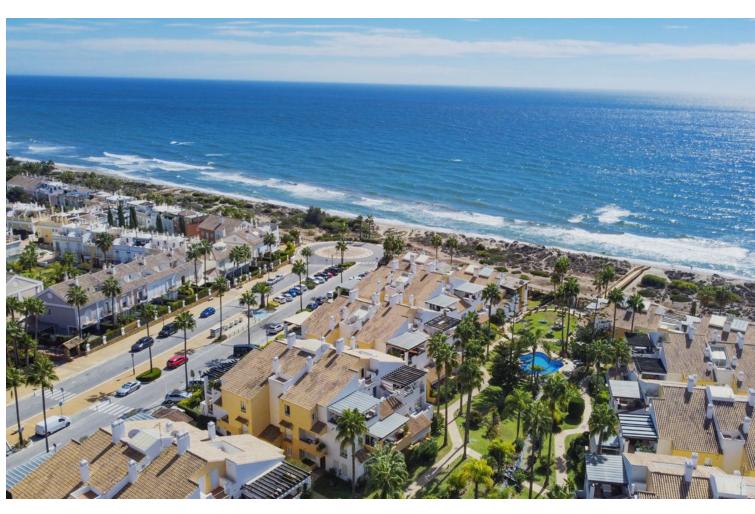

## Sales - Apartment - Bahía de Marbella 870.000€

Bahía de Marbella Apartment

Community: 2,400 EUR / year IBI: 1,470 EUR / year Rubbish: 184 EUR / year

3

2

132 m<sup>2</sup>

Duplex penthouse on the beachfront in Bahia de Marbella One of the few urbanisations where its still possible to do tourist rentals! Discover a luxurious beachfront lifestyle in this spacious duplex penthouse located in a safe and quiet urbanization in Bahía de Marbella. This stunning property offers the perfect combination of comfort and convenience being right on the beach. Enjoy direct access to sandy beaches. Spend your days sunbathing, swimming or exploring the vibrant coastal town. Duplex Penthouse, Bahía de Marbella, Costa del Sol. 3 Bedrooms, 2 Bathrooms, Built 132 m², Terrace 39 m<sup>2</sup>. Entrance floor: living room, main terrace, kitchen, tract with 2 bedrooms and a bathroom, small storage room on the terrace. Upstairs: Master bedrooms with ensuite bathroom and two terraces, plus a dressing room with approx. 4 m2. The complex has two swimming pools for your enjoyment, as well as underground parking for your convenience. Enjoy the benefits of a safe and quiet urbanization. Located just 5 minutes from the center of Marbella and a short drive from the exclusive Puerto Banús marina. The convenient location also means: supermarket 10 min away. walking, airport 35 min, Puerto Banús 10 min. schools nearby, several golf courses, Setting: Beachside, Close To Golf, Close To Sea, Urbanisation, Front Line Beach Complex. Orientation: East. Condition: Excellent. Pool: Communal. Climate Control: Air Conditioning, Hot A/C, Cold A/C. Views: Garden. Features: Covered Terrace, Lift, Fitted Wardrobes, Near Transport, Private Terrace, Ensuite Bathroom, Marble Flooring, Double Glazing, 24 Hour Reception. Furniture: Fully Furnished. Kitchen: Fully Fitted. Garden: Communal, Landscaped. Security: Gated Complex, Entry Phone. Parking: Underground. Utilities: Electricity.