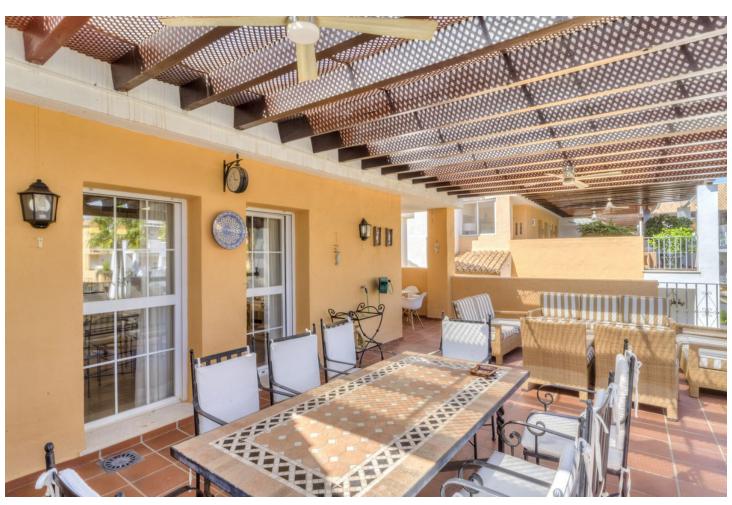

## Sales - Apartment - Bahía de Marbella 870.000€

Bahía de Marbella Apartment

Community: 2,400 EUR / year IBI: 1,470 EUR / year Rubbish: 184 EUR / year

3

2

132 m<sup>2</sup>

Duplex penthouse on the beachfront in Bahia de Marbella One of the few urbanisations where its still possible to do tourist rentals! Discover a luxurious beachfront lifestyle in this spacious duplex penthouse located in a safe and quiet urbanization in Bahía de Marbella. This stunning property offers the perfect combination of comfort and convenience being right on the beach. Enjoy direct access to sandy beaches. Spend your days sunbathing, swimming or exploring the vibrant coastal town. Duplex Penthouse, Bahía de Marbella, Costa del Sol. 3 Bedrooms, 2 Bathrooms, Built 132 m², Terrace 39 m<sup>2</sup>. Entrance floor: living room, main terrace, kitchen, tract with 2 bedrooms and a bathroom, small storage room on the terrace. Upstairs: Master bedrooms with ensuite bathroom and two terraces, plus a dressing room with approx. 4 m2. The complex has two swimming pools for your enjoyment, as well as underground parking for your convenience. Enjoy the benefits of a safe and quiet urbanization. Located just 5 minutes from the center of Marbella and a short drive from the exclusive Puerto Banús marina. The convenient location also means: supermarket 10 min away. walking, airport 35 min, Puerto Banús 10 min. schools nearby, several golf courses, Setting: Beachside, Close To Golf, Close To Sea, Urbanisation, Front Line Beach Complex. Orientation: East. Condition: Excellent. Pool: Communal. Climate Control: Air Conditioning, Hot A/C, Cold A/C. Views: Garden. Features: Covered Terrace, Lift, Fitted Wardrobes, Near Transport, Private Terrace, Ensuite Bathroom, Marble Flooring, Double Glazing, 24 Hour Reception. Furniture: Fully Furnished. Kitchen: Fully Fitted. Garden: Communal, Landscaped. Security: Gated Complex, Entry Phone. Parking: Underground. Utilities: Electricity.