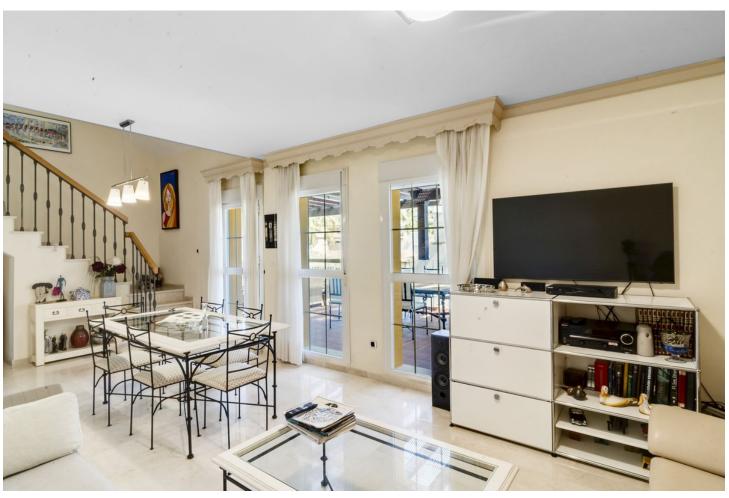

## Sales - Apartment - Bahía de Marbella 870.000€

Bahía de Marbella Apartment

Community: 2,400 EUR / year IBI: 1,470 EUR / year Rubbish: 184 EUR / year

3

2

132 m<sup>2</sup>

Duplex penthouse on the beachfront in Bahia de Marbella One of the few urbanisations where its still possible to do tourist rentals! Discover a luxurious beachfront lifestyle in this spacious duplex penthouse located in a safe and quiet urbanization in Bahía de Marbella. This stunning property offers the perfect combination of comfort and convenience being right on the beach. Enjoy direct access to sandy beaches. Spend your days sunbathing, swimming or exploring the vibrant coastal town. Duplex Penthouse, Bahía de Marbella, Costa del Sol. 3 Bedrooms, 2 Bathrooms, Built 132 m², Terrace 39 m<sup>2</sup>. Entrance floor: living room, main terrace, kitchen, tract with 2 bedrooms and a bathroom, small storage room on the terrace. Upstairs: Master bedrooms with ensuite bathroom and two terraces, plus a dressing room with approx. 4 m2. The complex has two swimming pools for your enjoyment, as well as underground parking for your convenience. Enjoy the benefits of a safe and quiet urbanization. Located just 5 minutes from the center of Marbella and a short drive from the exclusive Puerto Banús marina. The convenient location also means: supermarket 10 min away. walking, airport 35 min, Puerto Banús 10 min. schools nearby, several golf courses, Setting: Beachside, Close To Golf, Close To Sea, Urbanisation, Front Line Beach Complex. Orientation: East. Condition: Excellent. Pool: Communal. Climate Control: Air Conditioning, Hot A/C, Cold A/C. Views: Garden. Features: Covered Terrace, Lift, Fitted Wardrobes, Near Transport, Private Terrace, Ensuite Bathroom, Marble Flooring, Double Glazing, 24 Hour Reception. Furniture: Fully Furnished. Kitchen: Fully Fitted. Garden: Communal, Landscaped. Security: Gated Complex, Entry Phone. Parking: Underground. Utilities: Electricity.