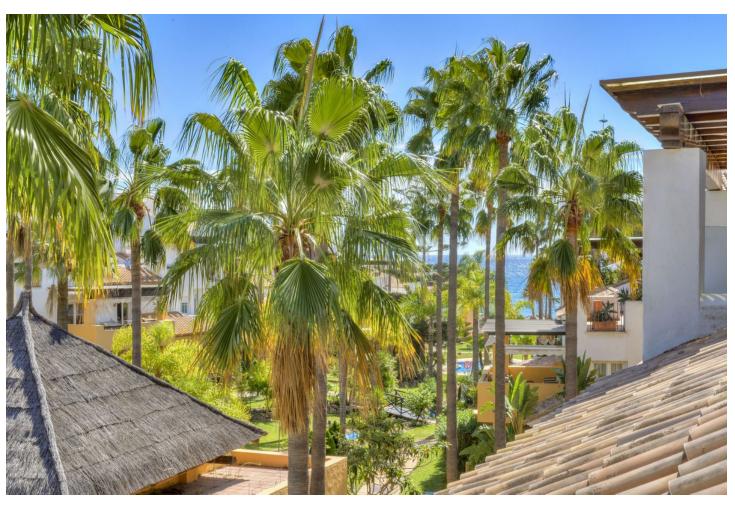

## Sales - Apartment - Bahía de Marbella 870.000€

Bahía de Marbella Apartment

Community: 2,400 EUR / year IBI: 1,470 EUR / year Rubbish: 184 EUR / year

3

2

132 m<sup>2</sup>

Duplex penthouse on the beachfront in Bahia de Marbella One of the few urbanisations where its still possible to do tourist rentals! Discover a luxurious beachfront lifestyle in this spacious duplex penthouse located in a safe and quiet urbanization in Bahía de Marbella. This stunning property offers the perfect combination of comfort and convenience being right on the beach. Enjoy direct access to sandy beaches. Spend your days sunbathing, swimming or exploring the vibrant coastal town. Duplex Penthouse, Bahía de Marbella, Costa del Sol. 3 Bedrooms, 2 Bathrooms, Built 132 m², Terrace 39 m<sup>2</sup>. Entrance floor: living room, main terrace, kitchen, tract with 2 bedrooms and a bathroom, small storage room on the terrace. Upstairs: Master bedrooms with ensuite bathroom and two terraces, plus a dressing room with approx. 4 m2. The complex has two swimming pools for your enjoyment, as well as underground parking for your convenience. Enjoy the benefits of a safe and quiet urbanization. Located just 5 minutes from the center of Marbella and a short drive from the exclusive Puerto Banús marina. The convenient location also means: supermarket 10 min away. walking, airport 35 min, Puerto Banús 10 min. schools nearby, several golf courses, Setting: Beachside, Close To Golf, Close To Sea, Urbanisation, Front Line Beach Complex. Orientation: East. Condition: Excellent. Pool: Communal. Climate Control: Air Conditioning, Hot A/C, Cold A/C. Views: Garden. Features: Covered Terrace, Lift, Fitted Wardrobes, Near Transport, Private Terrace, Ensuite Bathroom, Marble Flooring, Double Glazing, 24 Hour Reception. Furniture: Fully Furnished. Kitchen: Fully Fitted. Garden: Communal, Landscaped. Security: Gated Complex, Entry Phone. Parking: Underground. Utilities: Electricity.