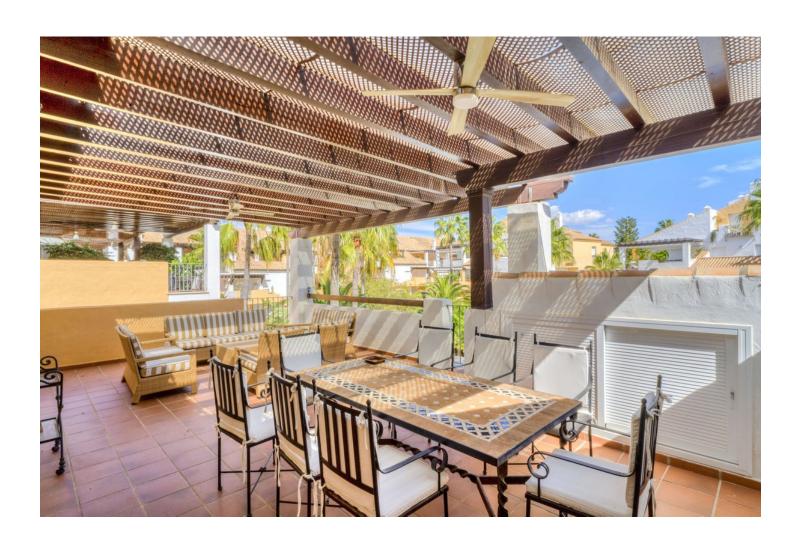

## Sales - Apartment - Bahía de Marbella 870.000€

Bahía de Marbella Apartment

Community: 2,400 EUR / year IBI: 1,470 EUR / year Rubbish: 184 EUR / year

3

2

132 m<sup>2</sup>

Duplex penthouse on the beachfront in Bahia de Marbella One of the few urbanisations where its still possible to do tourist rentals! Discover a luxurious beachfront lifestyle in this spacious duplex penthouse located in a safe and quiet urbanization in Bahía de Marbella. This stunning property offers the perfect combination of comfort and convenience being right on the beach. Enjoy direct access to sandy beaches. Spend your days sunbathing, swimming or exploring the vibrant coastal town. Duplex Penthouse, Bahía de Marbella, Costa del Sol. 3 Bedrooms, 2 Bathrooms, Built 132 m², Terrace 39 m<sup>2</sup>. Entrance floor: living room, main terrace, kitchen, tract with 2 bedrooms and a bathroom, small storage room on the terrace. Upstairs: Master bedrooms with ensuite bathroom and two terraces, plus a dressing room with approx. 4 m2. The complex has two swimming pools for your enjoyment, as well as underground parking for your convenience. Enjoy the benefits of a safe and quiet urbanization. Located just 5 minutes from the center of Marbella and a short drive from the exclusive Puerto Banús marina. The convenient location also means: supermarket 10 min away. walking, airport 35 min, Puerto Banús 10 min. schools nearby, several golf courses, Setting: Beachside, Close To Golf, Close To Sea, Urbanisation, Front Line Beach Complex. Orientation: East. Condition: Excellent. Pool: Communal. Climate Control: Air Conditioning, Hot A/C, Cold A/C. Views: Garden. Features: Covered Terrace, Lift, Fitted Wardrobes, Near Transport, Private Terrace, Ensuite Bathroom, Marble Flooring, Double Glazing, 24 Hour Reception. Furniture: Fully Furnished. Kitchen: Fully Fitted. Garden: Communal, Landscaped. Security: Gated Complex, Entry Phone. Parking: Underground. Utilities: Electricity.