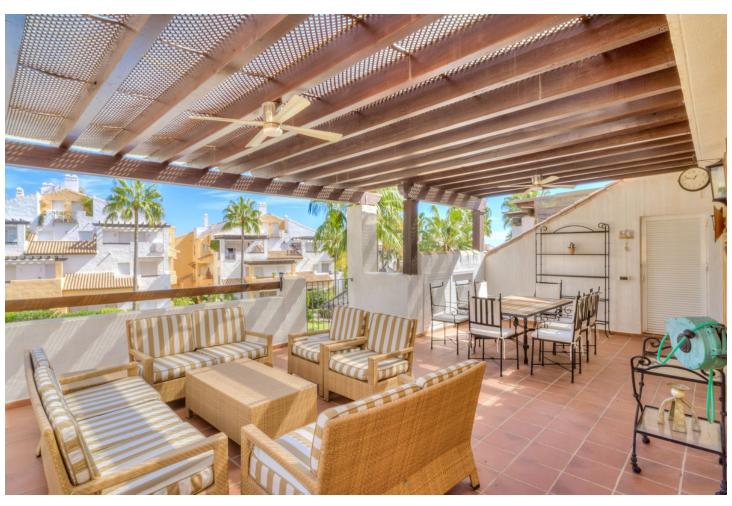

## Sales - Apartment - Bahía de Marbella 870.000€

Bahía de Marbella Apartment

Community: 2,400 EUR / year IBI: 1,470 EUR / year Rubbish: 184 EUR / year

3

2

132 m<sup>2</sup>

Duplex penthouse on the beachfront in Bahia de Marbella One of the few urbanisations where its still possible to do tourist rentals! Discover a luxurious beachfront lifestyle in this spacious duplex penthouse located in a safe and quiet urbanization in Bahía de Marbella. This stunning property offers the perfect combination of comfort and convenience being right on the beach. Enjoy direct access to sandy beaches. Spend your days sunbathing, swimming or exploring the vibrant coastal town. Duplex Penthouse, Bahía de Marbella, Costa del Sol. 3 Bedrooms, 2 Bathrooms, Built 132 m², Terrace 39 m<sup>2</sup>. Entrance floor: living room, main terrace, kitchen, tract with 2 bedrooms and a bathroom, small storage room on the terrace. Upstairs: Master bedrooms with ensuite bathroom and two terraces, plus a dressing room with approx. 4 m2. The complex has two swimming pools for your enjoyment, as well as underground parking for your convenience. Enjoy the benefits of a safe and quiet urbanization. Located just 5 minutes from the center of Marbella and a short drive from the exclusive Puerto Banús marina. The convenient location also means: supermarket 10 min away. walking, airport 35 min, Puerto Banús 10 min. schools nearby, several golf courses, Setting: Beachside, Close To Golf, Close To Sea, Urbanisation, Front Line Beach Complex. Orientation: East. Condition: Excellent. Pool: Communal. Climate Control: Air Conditioning, Hot A/C, Cold A/C. Views: Garden. Features: Covered Terrace, Lift, Fitted Wardrobes, Near Transport, Private Terrace, Ensuite Bathroom, Marble Flooring, Double Glazing, 24 Hour Reception. Furniture: Fully Furnished. Kitchen: Fully Fitted. Garden: Communal, Landscaped. Security: Gated Complex, Entry Phone. Parking: Underground. Utilities: Electricity.