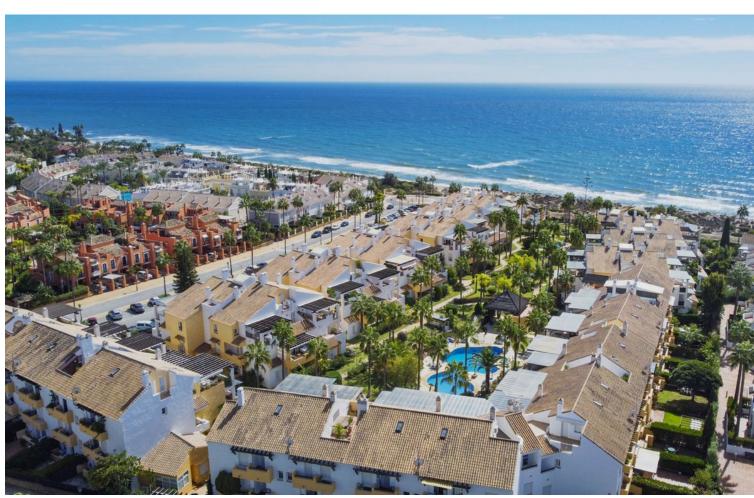

## Sales - Apartment - Bahía de Marbella 870.000€

Bahía de Marbella Apartment

Community: 2,400 EUR / year IBI: 1,470 EUR / year Rubbish: 184 EUR / year

3

2

132 m<sup>2</sup>

Duplex penthouse on the beachfront in Bahia de Marbella One of the few urbanisations where its still possible to do tourist rentals! Discover a luxurious beachfront lifestyle in this spacious duplex penthouse located in a safe and quiet urbanization in Bahía de Marbella. This stunning property offers the perfect combination of comfort and convenience being right on the beach. Enjoy direct access to sandy beaches. Spend your days sunbathing, swimming or exploring the vibrant coastal town. Duplex Penthouse, Bahía de Marbella, Costa del Sol. 3 Bedrooms, 2 Bathrooms, Built 132 m², Terrace 39 m<sup>2</sup>. Entrance floor: living room, main terrace, kitchen, tract with 2 bedrooms and a bathroom, small storage room on the terrace. Upstairs: Master bedrooms with ensuite bathroom and two terraces, plus a dressing room with approx. 4 m2. The complex has two swimming pools for your enjoyment, as well as underground parking for your convenience. Enjoy the benefits of a safe and quiet urbanization. Located just 5 minutes from the center of Marbella and a short drive from the exclusive Puerto Banús marina. The convenient location also means: supermarket 10 min away. walking, airport 35 min, Puerto Banús 10 min. schools nearby, several golf courses, Setting: Beachside, Close To Golf, Close To Sea, Urbanisation, Front Line Beach Complex. Orientation: East. Condition: Excellent. Pool: Communal. Climate Control: Air Conditioning, Hot A/C, Cold A/C. Views: Garden. Features: Covered Terrace, Lift, Fitted Wardrobes, Near Transport, Private Terrace, Ensuite Bathroom, Marble Flooring, Double Glazing, 24 Hour Reception. Furniture: Fully Furnished. Kitchen: Fully Fitted. Garden: Communal, Landscaped. Security: Gated Complex, Entry Phone. Parking: Underground. Utilities: Electricity.