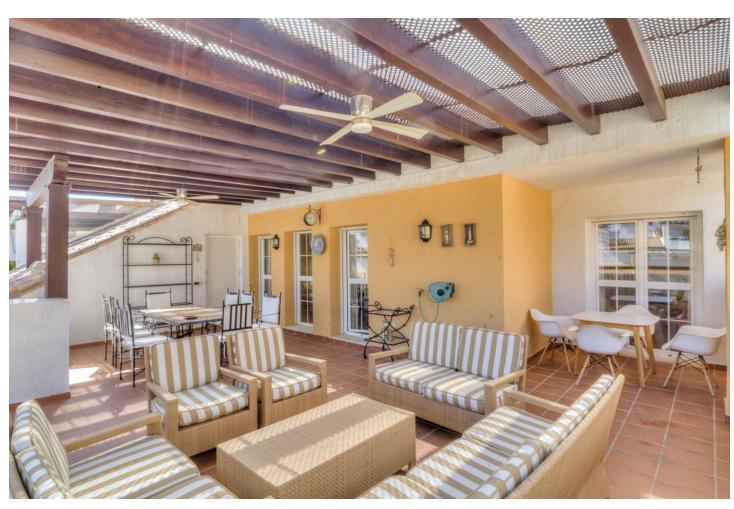

## Sales - Apartment - Bahía de Marbella 870.000€

Bahía de Marbella Apartment

Community: 2,400 EUR / year IBI: 1,470 EUR / year Rubbish: 184 EUR / year

3

2

132 m<sup>2</sup>

Duplex penthouse on the beachfront in Bahia de Marbella One of the few urbanisations where its still possible to do tourist rentals! Discover a luxurious beachfront lifestyle in this spacious duplex penthouse located in a safe and quiet urbanization in Bahía de Marbella. This stunning property offers the perfect combination of comfort and convenience being right on the beach. Enjoy direct access to sandy beaches. Spend your days sunbathing, swimming or exploring the vibrant coastal town. Duplex Penthouse, Bahía de Marbella, Costa del Sol. 3 Bedrooms, 2 Bathrooms, Built 132 m², Terrace 39 m<sup>2</sup>. Entrance floor: living room, main terrace, kitchen, tract with 2 bedrooms and a bathroom, small storage room on the terrace. Upstairs: Master bedrooms with ensuite bathroom and two terraces, plus a dressing room with approx. 4 m2. The complex has two swimming pools for your enjoyment, as well as underground parking for your convenience. Enjoy the benefits of a safe and quiet urbanization. Located just 5 minutes from the center of Marbella and a short drive from the exclusive Puerto Banús marina. The convenient location also means: supermarket 10 min away. walking, airport 35 min, Puerto Banús 10 min. schools nearby, several golf courses, Setting: Beachside, Close To Golf, Close To Sea, Urbanisation, Front Line Beach Complex. Orientation: East. Condition: Excellent. Pool: Communal. Climate Control: Air Conditioning, Hot A/C, Cold A/C. Views: Garden. Features: Covered Terrace, Lift, Fitted Wardrobes, Near Transport, Private Terrace, Ensuite Bathroom, Marble Flooring, Double Glazing, 24 Hour Reception. Furniture: Fully Furnished. Kitchen: Fully Fitted. Garden: Communal, Landscaped. Security: Gated Complex, Entry Phone. Parking: Underground. Utilities: Electricity.