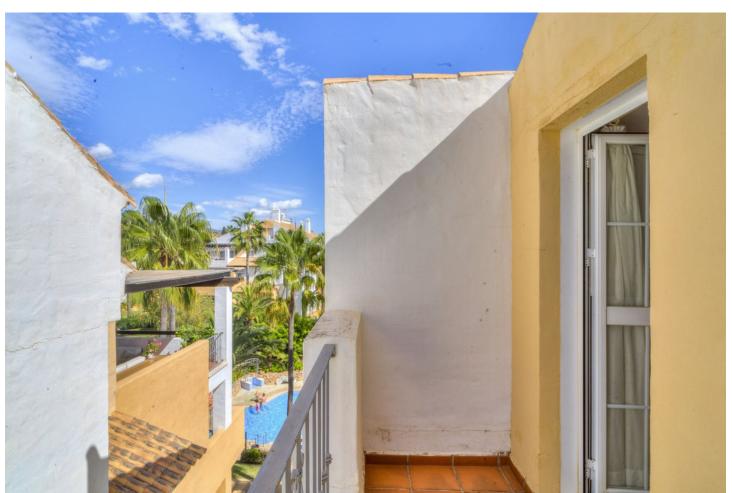

## Sales - Apartment - Bahía de Marbella 870.000€

Bahía de Marbella Apartment

Community: 2,400 EUR / year IBI: 1,470 EUR / year Rubbish: 184 EUR / year

3

2

132 m<sup>2</sup>

Duplex penthouse on the beachfront in Bahia de Marbella One of the few urbanisations where its still possible to do tourist rentals! Discover a luxurious beachfront lifestyle in this spacious duplex penthouse located in a safe and quiet urbanization in Bahía de Marbella. This stunning property offers the perfect combination of comfort and convenience being right on the beach. Enjoy direct access to sandy beaches. Spend your days sunbathing, swimming or exploring the vibrant coastal town. Duplex Penthouse, Bahía de Marbella, Costa del Sol. 3 Bedrooms, 2 Bathrooms, Built 132 m², Terrace 39 m<sup>2</sup>. Entrance floor: living room, main terrace, kitchen, tract with 2 bedrooms and a bathroom, small storage room on the terrace. Upstairs: Master bedrooms with ensuite bathroom and two terraces, plus a dressing room with approx. 4 m2. The complex has two swimming pools for your enjoyment, as well as underground parking for your convenience. Enjoy the benefits of a safe and quiet urbanization. Located just 5 minutes from the center of Marbella and a short drive from the exclusive Puerto Banús marina. The convenient location also means: supermarket 10 min away. walking, airport 35 min, Puerto Banús 10 min. schools nearby, several golf courses, Setting: Beachside, Close To Golf, Close To Sea, Urbanisation, Front Line Beach Complex. Orientation: East. Condition: Excellent. Pool: Communal. Climate Control: Air Conditioning, Hot A/C, Cold A/C. Views: Garden. Features: Covered Terrace, Lift, Fitted Wardrobes, Near Transport, Private Terrace, Ensuite Bathroom, Marble Flooring, Double Glazing, 24 Hour Reception. Furniture: Fully Furnished. Kitchen: Fully Fitted. Garden: Communal, Landscaped. Security: Gated Complex, Entry Phone. Parking: Underground. Utilities: Electricity.