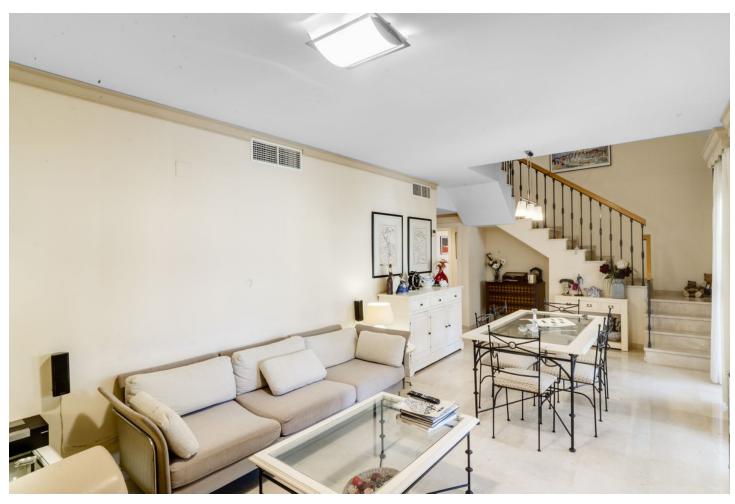

## Sales - Apartment - Bahía de Marbella 870.000€

Bahía de Marbella Apartment

Community: 2,400 EUR / year IBI: 1,470 EUR / year Rubbish: 184 EUR / year

3

2

132 m<sup>2</sup>

Duplex penthouse on the beachfront in Bahia de Marbella One of the few urbanisations where its still possible to do tourist rentals! Discover a luxurious beachfront lifestyle in this spacious duplex penthouse located in a safe and quiet urbanization in Bahía de Marbella. This stunning property offers the perfect combination of comfort and convenience being right on the beach. Enjoy direct access to sandy beaches. Spend your days sunbathing, swimming or exploring the vibrant coastal town. Duplex Penthouse, Bahía de Marbella, Costa del Sol. 3 Bedrooms, 2 Bathrooms, Built 132 m², Terrace 39 m<sup>2</sup>. Entrance floor: living room, main terrace, kitchen, tract with 2 bedrooms and a bathroom, small storage room on the terrace. Upstairs: Master bedrooms with ensuite bathroom and two terraces, plus a dressing room with approx. 4 m2. The complex has two swimming pools for your enjoyment, as well as underground parking for your convenience. Enjoy the benefits of a safe and quiet urbanization. Located just 5 minutes from the center of Marbella and a short drive from the exclusive Puerto Banús marina. The convenient location also means: supermarket 10 min away. walking, airport 35 min, Puerto Banús 10 min. schools nearby, several golf courses, Setting: Beachside, Close To Golf, Close To Sea, Urbanisation, Front Line Beach Complex. Orientation: East. Condition: Excellent. Pool: Communal. Climate Control: Air Conditioning, Hot A/C, Cold A/C. Views: Garden. Features: Covered Terrace, Lift, Fitted Wardrobes, Near Transport, Private Terrace, Ensuite Bathroom, Marble Flooring, Double Glazing, 24 Hour Reception. Furniture: Fully Furnished. Kitchen: Fully Fitted. Garden: Communal, Landscaped. Security: Gated Complex, Entry Phone. Parking: Underground. Utilities: Electricity.