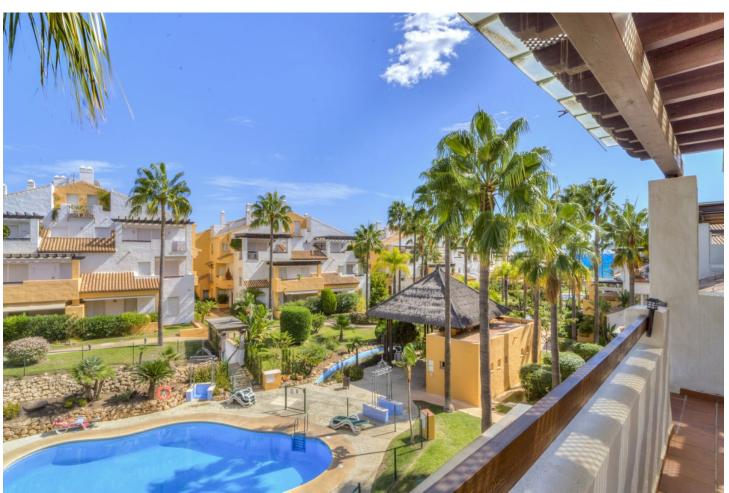

## Sales - Apartment - Bahía de Marbella 870.000€

Bahía de Marbella Apartment

Community: 2,400 EUR / year IBI: 1,470 EUR / year Rubbish: 184 EUR / year

3

2

132 m<sup>2</sup>

Duplex penthouse on the beachfront in Bahia de Marbella One of the few urbanisations where its still possible to do tourist rentals! Discover a luxurious beachfront lifestyle in this spacious duplex penthouse located in a safe and quiet urbanization in Bahía de Marbella. This stunning property offers the perfect combination of comfort and convenience being right on the beach. Enjoy direct access to sandy beaches. Spend your days sunbathing, swimming or exploring the vibrant coastal town. Duplex Penthouse, Bahía de Marbella, Costa del Sol. 3 Bedrooms, 2 Bathrooms, Built 132 m², Terrace 39 m<sup>2</sup>. Entrance floor: living room, main terrace, kitchen, tract with 2 bedrooms and a bathroom, small storage room on the terrace. Upstairs: Master bedrooms with ensuite bathroom and two terraces, plus a dressing room with approx. 4 m2. The complex has two swimming pools for your enjoyment, as well as underground parking for your convenience. Enjoy the benefits of a safe and quiet urbanization. Located just 5 minutes from the center of Marbella and a short drive from the exclusive Puerto Banús marina. The convenient location also means: supermarket 10 min away. walking, airport 35 min, Puerto Banús 10 min. schools nearby, several golf courses, Setting: Beachside, Close To Golf, Close To Sea, Urbanisation, Front Line Beach Complex. Orientation: East. Condition: Excellent. Pool: Communal. Climate Control: Air Conditioning, Hot A/C, Cold A/C. Views: Garden. Features: Covered Terrace, Lift, Fitted Wardrobes, Near Transport, Private Terrace, Ensuite Bathroom, Marble Flooring, Double Glazing, 24 Hour Reception. Furniture: Fully Furnished. Kitchen: Fully Fitted. Garden: Communal, Landscaped. Security: Gated Complex, Entry Phone. Parking: Underground. Utilities: Electricity.