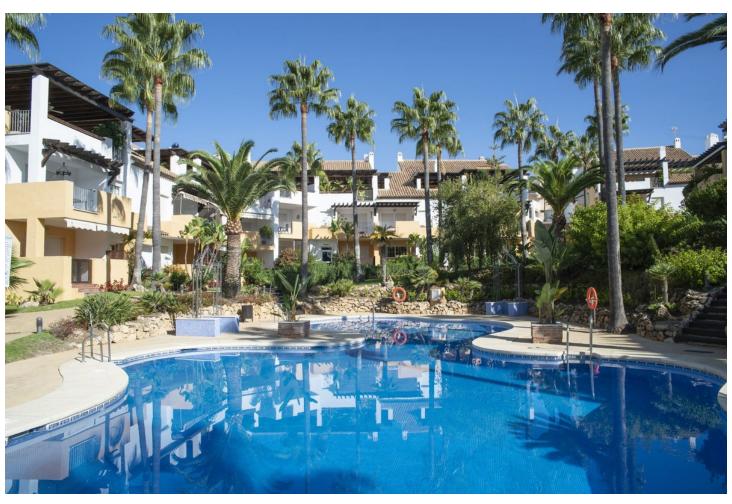

## Sales - Apartment - Bahía de Marbella 870.000€

Bahía de Marbella Apartment

Community: 2,400 EUR / year IBI: 1,470 EUR / year Rubbish: 184 EUR / year

3

2

132 m<sup>2</sup>

Duplex penthouse on the beachfront in Bahia de Marbella One of the few urbanisations where its still possible to do tourist rentals! Discover a luxurious beachfront lifestyle in this spacious duplex penthouse located in a safe and quiet urbanization in Bahía de Marbella. This stunning property offers the perfect combination of comfort and convenience being right on the beach. Enjoy direct access to sandy beaches. Spend your days sunbathing, swimming or exploring the vibrant coastal town. Duplex Penthouse, Bahía de Marbella, Costa del Sol. 3 Bedrooms, 2 Bathrooms, Built 132 m², Terrace 39 m<sup>2</sup>. Entrance floor: living room, main terrace, kitchen, tract with 2 bedrooms and a bathroom, small storage room on the terrace. Upstairs: Master bedrooms with ensuite bathroom and two terraces, plus a dressing room with approx. 4 m2. The complex has two swimming pools for your enjoyment, as well as underground parking for your convenience. Enjoy the benefits of a safe and quiet urbanization. Located just 5 minutes from the center of Marbella and a short drive from the exclusive Puerto Banús marina. The convenient location also means: supermarket 10 min away. walking, airport 35 min, Puerto Banús 10 min. schools nearby, several golf courses, Setting: Beachside, Close To Golf, Close To Sea, Urbanisation, Front Line Beach Complex. Orientation: East. Condition: Excellent. Pool: Communal. Climate Control: Air Conditioning, Hot A/C, Cold A/C. Views: Garden. Features: Covered Terrace, Lift, Fitted Wardrobes, Near Transport, Private Terrace, Ensuite Bathroom, Marble Flooring, Double Glazing, 24 Hour Reception. Furniture: Fully Furnished. Kitchen: Fully Fitted. Garden: Communal, Landscaped. Security: Gated Complex, Entry Phone. Parking: Underground. Utilities: Electricity.