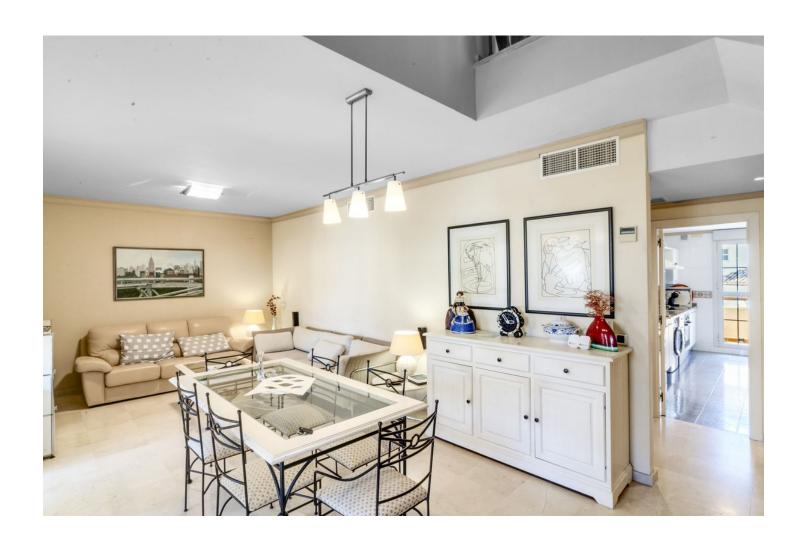

## Sales - Apartment - Bahía de Marbella 870.000€

Bahía de Marbella Apartment

Community: 2,400 EUR / year IBI: 1,470 EUR / year Rubbish: 184 EUR / year

3

2

132 m<sup>2</sup>

Duplex penthouse on the beachfront in Bahia de Marbella One of the few urbanisations where its still possible to do tourist rentals! Discover a luxurious beachfront lifestyle in this spacious duplex penthouse located in a safe and quiet urbanization in Bahía de Marbella. This stunning property offers the perfect combination of comfort and convenience being right on the beach. Enjoy direct access to sandy beaches. Spend your days sunbathing, swimming or exploring the vibrant coastal town. Duplex Penthouse, Bahía de Marbella, Costa del Sol. 3 Bedrooms, 2 Bathrooms, Built 132 m², Terrace 39 m<sup>2</sup>. Entrance floor: living room, main terrace, kitchen, tract with 2 bedrooms and a bathroom, small storage room on the terrace. Upstairs: Master bedrooms with ensuite bathroom and two terraces, plus a dressing room with approx. 4 m2. The complex has two swimming pools for your enjoyment, as well as underground parking for your convenience. Enjoy the benefits of a safe and quiet urbanization. Located just 5 minutes from the center of Marbella and a short drive from the exclusive Puerto Banús marina. The convenient location also means: supermarket 10 min away. walking, airport 35 min, Puerto Banús 10 min. schools nearby, several golf courses, Setting: Beachside, Close To Golf, Close To Sea, Urbanisation, Front Line Beach Complex. Orientation: East. Condition: Excellent. Pool: Communal. Climate Control: Air Conditioning, Hot A/C, Cold A/C. Views: Garden. Features: Covered Terrace, Lift, Fitted Wardrobes, Near Transport, Private Terrace, Ensuite Bathroom, Marble Flooring, Double Glazing, 24 Hour Reception. Furniture: Fully Furnished. Kitchen: Fully Fitted. Garden: Communal, Landscaped. Security: Gated Complex, Entry Phone. Parking: Underground. Utilities: Electricity.