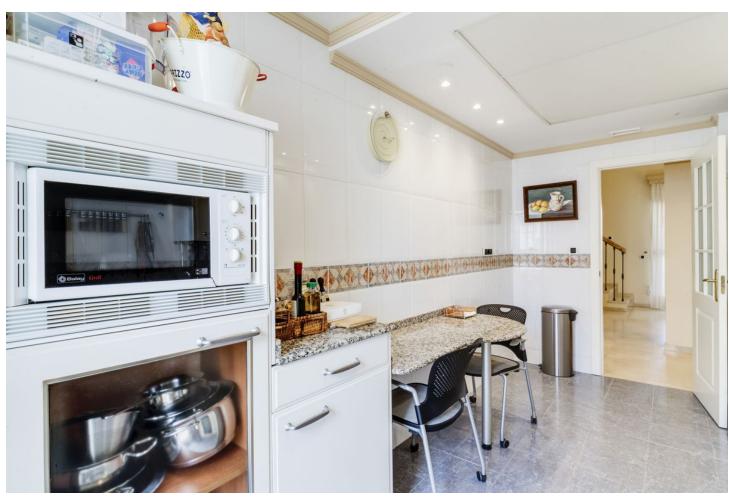

## Sales - Apartment - Bahía de Marbella 870.000€

Bahía de Marbella Apartment

Community: 2,400 EUR / year IBI: 1,470 EUR / year Rubbish: 184 EUR / year

3

2

132 m<sup>2</sup>

Duplex penthouse on the beachfront in Bahia de Marbella One of the few urbanisations where its still possible to do tourist rentals! Discover a luxurious beachfront lifestyle in this spacious duplex penthouse located in a safe and quiet urbanization in Bahía de Marbella. This stunning property offers the perfect combination of comfort and convenience being right on the beach. Enjoy direct access to sandy beaches. Spend your days sunbathing, swimming or exploring the vibrant coastal town. Duplex Penthouse, Bahía de Marbella, Costa del Sol. 3 Bedrooms, 2 Bathrooms, Built 132 m², Terrace 39 m<sup>2</sup>. Entrance floor: living room, main terrace, kitchen, tract with 2 bedrooms and a bathroom, small storage room on the terrace. Upstairs: Master bedrooms with ensuite bathroom and two terraces, plus a dressing room with approx. 4 m2. The complex has two swimming pools for your enjoyment, as well as underground parking for your convenience. Enjoy the benefits of a safe and quiet urbanization. Located just 5 minutes from the center of Marbella and a short drive from the exclusive Puerto Banús marina. The convenient location also means: supermarket 10 min away. walking, airport 35 min, Puerto Banús 10 min. schools nearby, several golf courses, Setting: Beachside, Close To Golf, Close To Sea, Urbanisation, Front Line Beach Complex. Orientation: East. Condition: Excellent. Pool: Communal. Climate Control: Air Conditioning, Hot A/C, Cold A/C. Views: Garden. Features: Covered Terrace, Lift, Fitted Wardrobes, Near Transport, Private Terrace, Ensuite Bathroom, Marble Flooring, Double Glazing, 24 Hour Reception. Furniture: Fully Furnished. Kitchen: Fully Fitted. Garden: Communal, Landscaped. Security: Gated Complex, Entry Phone. Parking: Underground. Utilities: Electricity.