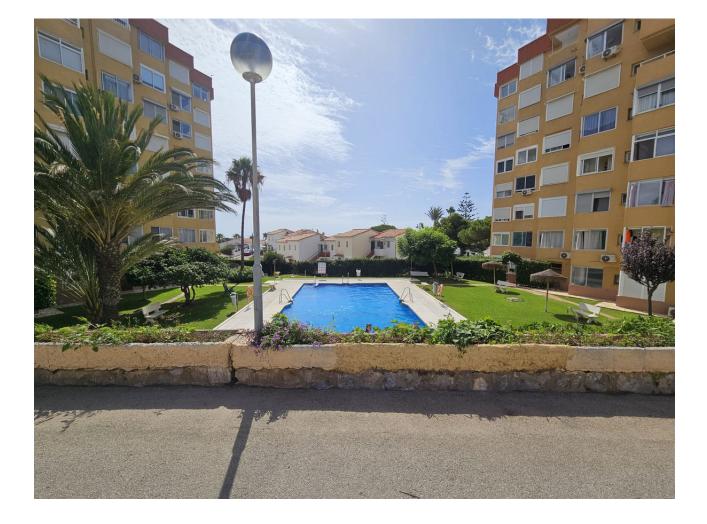

## Commercial

Community: 600 EUR / year

IBI: 500 EUR / year

Rubbish: 70 EUR / year

Investment Opportunity: Commercial Premises with Potential for Tourist Apartments This commercial premises, located in a community with a private pool, parking and large terraces with sea views, is presented as an excellent opportunity for investors. Located just 100 meters from the beach, it offers unique potential to be transformed into high-yield tourist apartments. The property has a connection to sanitation, as well as water and electricity supply, which facilitates its conversion into housing. In addition, its private terrace offers impressive sea views, adding an extra attraction for future tenants. The rest of the ground floor premises of the building have already been successfully transformed into apartments, which guarantees the viability of the project and the profitability of the investment. Don't miss this opportunity! Contact us for more information or to schedule a visit.

| Setting<br>Suburban<br>Close To Golf<br>Close To Sea<br>Close To Schools<br>Close To Forest<br>Urbanisation | Orientation<br>East    | Condition<br>Renovation Required | Pool<br>Communal    |
|-------------------------------------------------------------------------------------------------------------|------------------------|----------------------------------|---------------------|
| Climate Control                                                                                             | Views<br>Sea<br>Street | Features<br>Vear Transport       | Parking<br>Communal |
| Utilities<br>Electricity<br>Drinkable Water<br>Telephone                                                    | Category<br>Investment |                                  |                     |