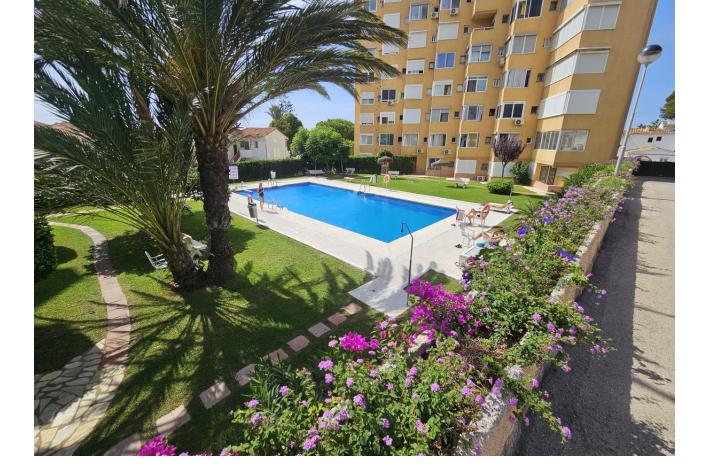

## Commercial

Community: 600 EUR / year

IBI: 500 EUR / year

Rubbish: 70 EUR / year

Investment Opportunity: Commercial Premises with Potential for Tourist Apartments This commercial premises, located in a community with a private pool, parking and large terraces with sea views, is presented as an excellent opportunity for investors. Located just 100 meters from the beach, it offers unique potential to be transformed into high-yield tourist apartments. The property has a connection to sanitation, as well as water and electricity supply, which facilitates its conversion into housing. In addition, its private terrace offers impressive sea views, adding an extra attraction for future tenants. The rest of the ground floor premises of the building have already been successfully transformed into apartments, which guarantees the viability of the project and the profitability of the investment. Don't miss this opportunity! Contact us for more information or to schedule a visit.

| Setting<br>Suburban<br>Close To Golf<br>Close To Sea<br>Close To Schools<br>Close To Forest<br>Urbanisation | Orientation<br>East    | Condition<br>Renovation Required | Pool<br>Communal    |
|-------------------------------------------------------------------------------------------------------------|------------------------|----------------------------------|---------------------|
| Climate Control                                                                                             | Views<br>Sea<br>Street | Features<br>Vear Transport       | Parking<br>Communal |
| Utilities<br>Electricity<br>Drinkable Water<br>Telephone                                                    | Category<br>Investment |                                  |                     |