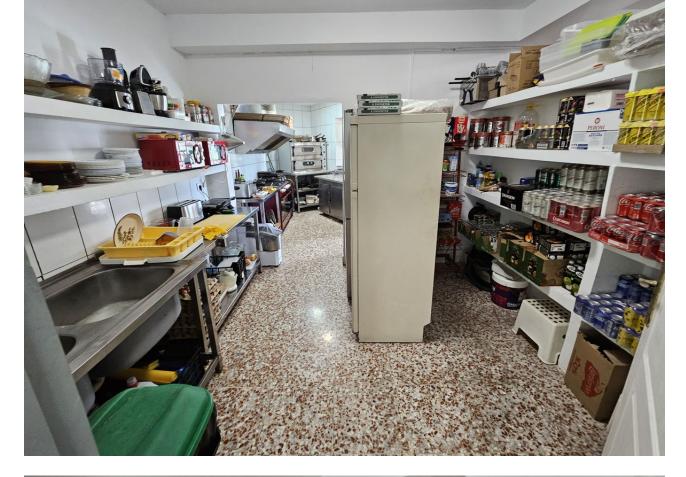

## Commercial

Community: 600 EUR / year

IBI: 500 EUR / year

Rubbish: 70 EUR / year

Investment Opportunity: Commercial Premises with Potential for Tourist Apartments This commercial premises, located in a community with a private pool, parking and large terraces with sea views, is presented as an excellent opportunity for investors. Located just 100 meters from the beach, it offers unique potential to be transformed into high-yield tourist apartments. The property has a connection to sanitation, as well as water and electricity supply, which facilitates its conversion into housing. In addition, its private terrace offers impressive sea views, adding an extra attraction for future tenants. The rest of the ground floor premises of the building have already been successfully transformed into apartments, which guarantees the viability of the project and the profitability of the investment. Don't miss this opportunity! Contact us for more information or to schedule a visit.