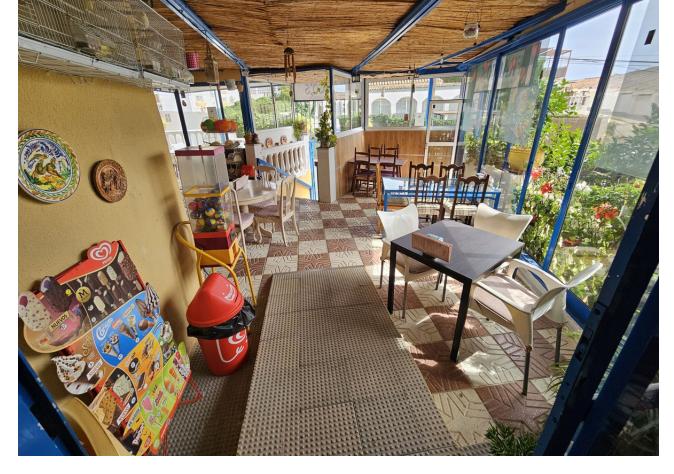

## Commercial

Community: 600 EUR / year

IBI: 500 EUR / year

Rubbish: 70 EUR / year

Investment Opportunity: Commercial Premises with Potential for Tourist Apartments This commercial premises, located in a community with a private pool, parking and large terraces with sea views, is presented as an excellent opportunity for investors. Located just 100 meters from the beach, it offers unique potential to be transformed into high-yield tourist apartments. The property has a connection to sanitation, as well as water and electricity supply, which facilitates its conversion into housing. In addition, its private terrace offers impressive sea views, adding an extra attraction for future tenants. The rest of the ground floor premises of the building have already been successfully transformed into apartments, which guarantees the viability of the project and the profitability of the investment. Don't miss this opportunity! Contact us for more information or to schedule a visit.