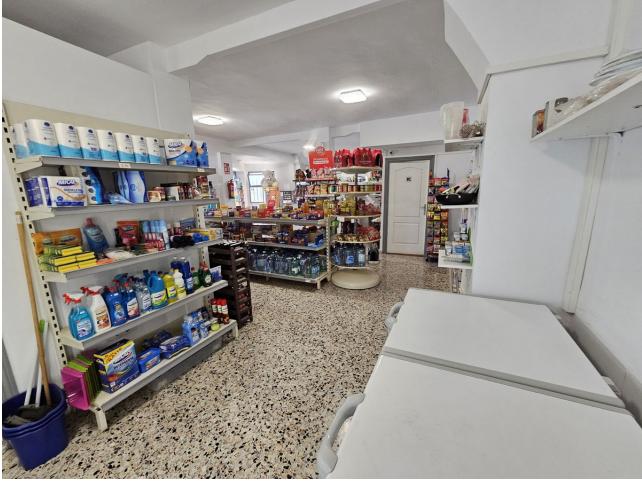

## Commercial

Community: 600 EUR / year

IBI: 500 EUR / year

Rubbish: 70 EUR / year

Investment Opportunity: Commercial Premises with Potential for Tourist Apartments This commercial premises, located in a community with a private pool, parking and large terraces with sea views, is presented as an excellent opportunity for investors. Located just 100 meters from the beach, it offers unique potential to be transformed into high-yield tourist apartments. The property has a connection to sanitation, as well as water and electricity supply, which facilitates its conversion into housing. In addition, its private terrace offers impressive sea views, adding an extra attraction for future tenants. The rest of the ground floor premises of the building have already been successfully transformed into apartments, which guarantees the viability of the project and the profitability of the investment. Don't miss this opportunity! Contact us for more information or to schedule a visit.