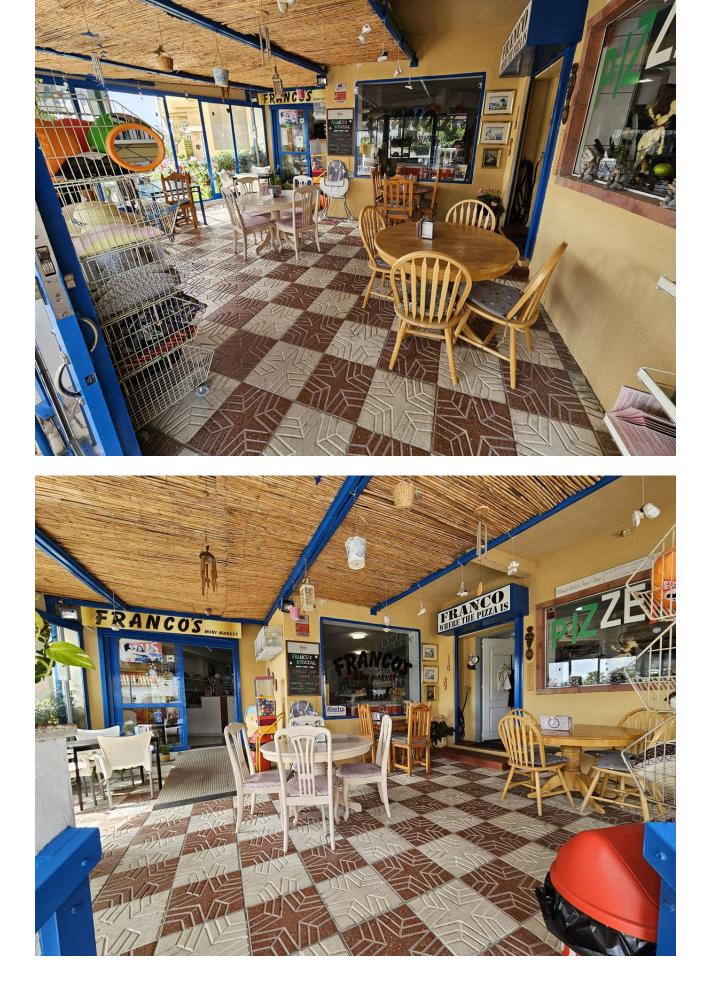

## Commercial

Community: 600 EUR / year

IBI: 500 EUR / year

Rubbish: 70 EUR / year

Investment Opportunity: Commercial Premises with Potential for Tourist Apartments This commercial premises, located in a community with a private pool, parking and large terraces with sea views, is presented as an excellent opportunity for investors. Located just 100 meters from the beach, it offers unique potential to be transformed into high-yield tourist apartments. The property has a connection to sanitation, as well as water and electricity supply, which facilitates its conversion into housing. In addition, its private terrace offers impressive sea views, adding an extra attraction for future tenants. The rest of the ground floor premises of the building have already been successfully transformed into apartments, which guarantees the viability of the project and the profitability of the investment. Don't miss this opportunity! Contact us for more information or to schedule a visit.