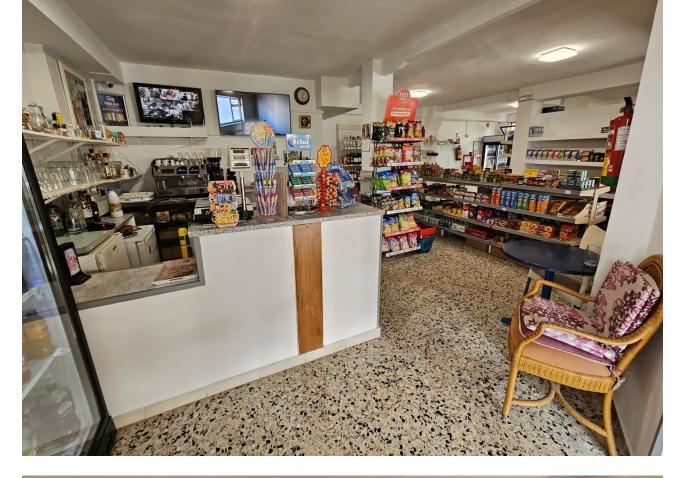

## Commercial

Community: 600 EUR / year

IBI: 500 EUR / year

Rubbish: 70 EUR / year

Investment Opportunity: Commercial Premises with Potential for Tourist Apartments This commercial premises, located in a community with a private pool, parking and large terraces with sea views, is presented as an excellent opportunity for investors. Located just 100 meters from the beach, it offers unique potential to be transformed into high-yield tourist apartments. The property has a connection to sanitation, as well as water and electricity supply, which facilitates its conversion into housing. In addition, its private terrace offers impressive sea views, adding an extra attraction for future tenants. The rest of the ground floor premises of the building have already been successfully transformed into apartments, which guarantees the viability of the project and the profitability of the investment. Don't miss this opportunity! Contact us for more information or to schedule a visit.