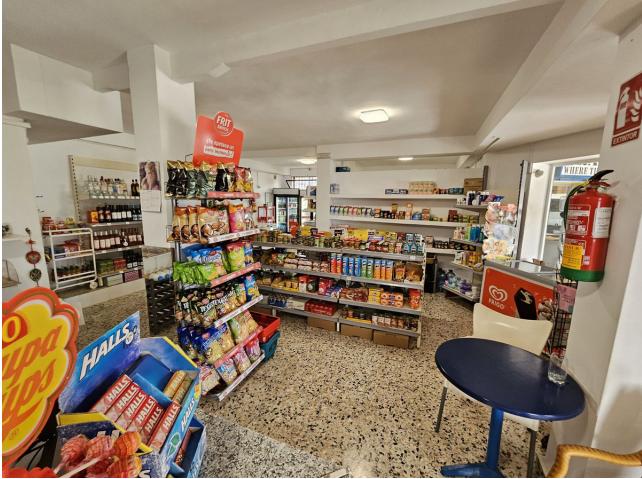

## Commercial

Community: 600 EUR / year

IBI: 500 EUR / year

Rubbish: 70 EUR / year

Investment Opportunity: Commercial Premises with Potential for Tourist Apartments This commercial premises, located in a community with a private pool, parking and large terraces with sea views, is presented as an excellent opportunity for investors. Located just 100 meters from the beach, it offers unique potential to be transformed into high-yield tourist apartments. The property has a connection to sanitation, as well as water and electricity supply, which facilitates its conversion into housing. In addition, its private terrace offers impressive sea views, adding an extra attraction for future tenants. The rest of the ground floor premises of the building have already been successfully transformed into apartments, which guarantees the viability of the project and the profitability of the investment. Don't miss this opportunity! Contact us for more information or to schedule a visit.