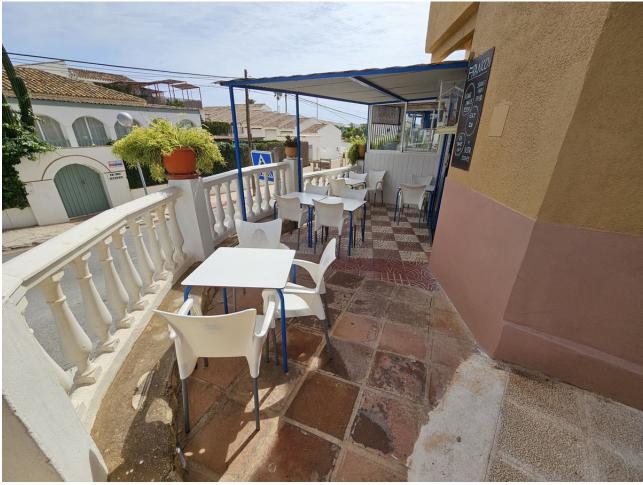

## Commercial

Community: 600 EUR / year

IBI: 500 EUR / year

Rubbish: 70 EUR / year

Investment Opportunity: Commercial Premises with Potential for Tourist Apartments This commercial premises, located in a community with a private pool, parking and large terraces with sea views, is presented as an excellent opportunity for investors. Located just 100 meters from the beach, it offers unique potential to be transformed into high-yield tourist apartments. The property has a connection to sanitation, as well as water and electricity supply, which facilitates its conversion into housing. In addition, its private terrace offers impressive sea views, adding an extra attraction for future tenants. The rest of the ground floor premises of the building have already been successfully transformed into apartments, which guarantees the viability of the project and the profitability of the investment. Don't miss this opportunity! Contact us for more information or to schedule a visit.