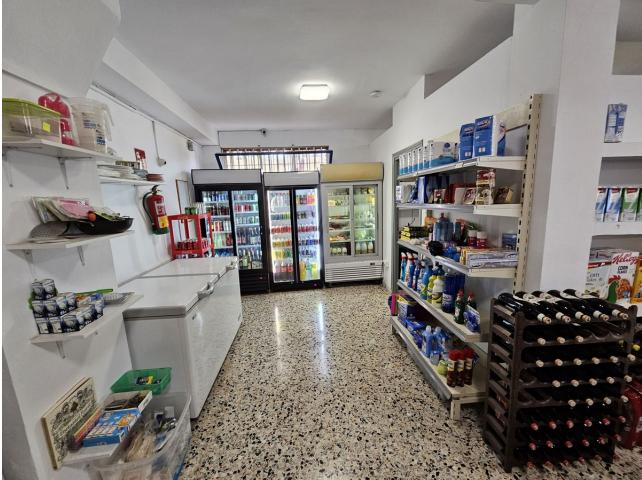

## Commercial

Community: 600 EUR / year

IBI: 500 EUR / year

Rubbish: 70 EUR / year

Investment Opportunity: Commercial Premises with Potential for Tourist Apartments This commercial premises, located in a community with a private pool, parking and large terraces with sea views, is presented as an excellent opportunity for investors. Located just 100 meters from the beach, it offers unique potential to be transformed into high-yield tourist apartments. The property has a connection to sanitation, as well as water and electricity supply, which facilitates its conversion into housing. In addition, its private terrace offers impressive sea views, adding an extra attraction for future tenants. The rest of the ground floor premises of the building have already been successfully transformed into apartments, which guarantees the viability of the project and the profitability of the investment. Don't miss this opportunity! Contact us for more information or to schedule a visit.