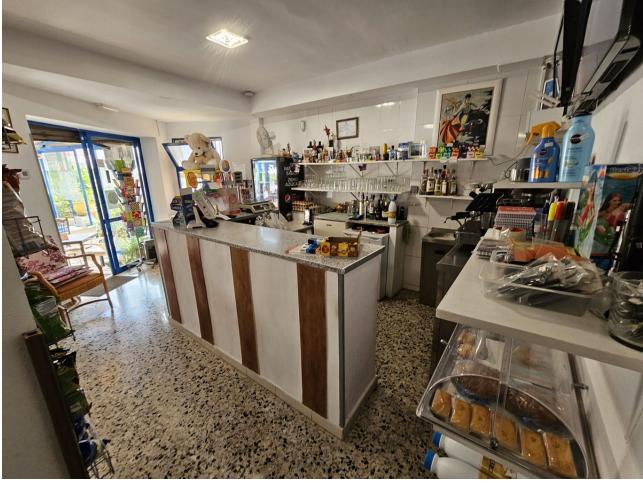

## Commercial

Community: 600 EUR / year

IBI: 500 EUR / year

Rubbish: 70 EUR / year

Investment Opportunity: Commercial Premises with Potential for Tourist Apartments This commercial premises, located in a community with a private pool, parking and large terraces with sea views, is presented as an excellent opportunity for investors. Located just 100 meters from the beach, it offers unique potential to be transformed into high-yield tourist apartments. The property has a connection to sanitation, as well as water and electricity supply, which facilitates its conversion into housing. In addition, its private terrace offers impressive sea views, adding an extra attraction for future tenants. The rest of the ground floor premises of the building have already been successfully transformed into apartments, which guarantees the viability of the project and the profitability of the investment. Don't miss this opportunity! Contact us for more information or to schedule a visit.