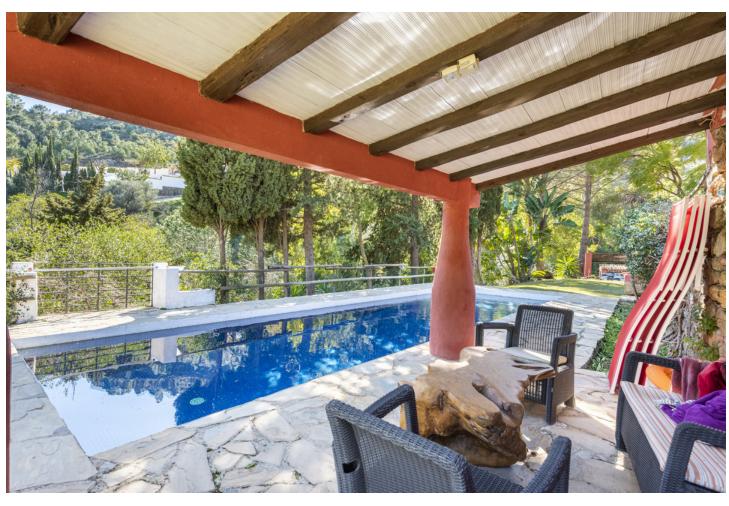

## Sales - House - Benahavís 2.395.000€

Benahavís House

5

4

522 m2

17051 m2

Beautiful Land 17,051 m2, with unique development potential on the edge of the village next to the town centre of Benahavís town, with many possibilities due to its ideal situation, with only one main entrance and same exit giving privacy and tranquility. Within the 17.051 m2 plot there are two villas. Main: 5 Bedrooms, 3 Bathrooms. Within walking distance from the village centre, this is an ideal quiet family holiday home with views over the village and the Ronda mountains. This typical Andalusian house was designed and built from local wood, Ronda tiles, old doors and local materials. It has a superb shaded barbecue dining terrace, large outdoor azure pool all set within more than 4 acres of mature gardens, lawns and woodland. The sculptor owner has decorated the interior with an eclectic mix or ethnic and modern pieces, original sculptures and paintings, tiled kitchen and large airy living room with plasma TV. It has to be seen to be appreciated, totally secluded but within a short walk of to many bars, cafes, restaurants that Benahavís affords. Second Villa: Consists of a house where it would require the last touches to turn it into a lovely family home. Both properties are five minutes walk to the centre of the town with all the day to day needs at your doorstep, all in a lovely quiet and relaxed environment surrounded by Nature.