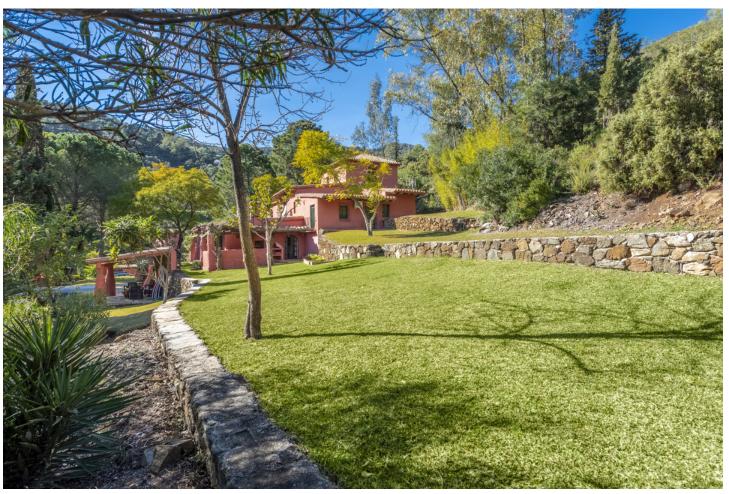

## Sales - House - Benahavís 2.395.000€

Benahavís House

5

4

522 m2

17051 m2

Beautiful Land 17,051 m2, with unique development potential on the edge of the village next to the town centre of Benahavís town, with many possibilities due to its ideal situation, with only one main entrance and same exit giving privacy and tranquility. Within the 17.051 m2 plot there are two villas. Main: 5 Bedrooms, 3 Bathrooms. Within walking distance from the village centre, this is an ideal quiet family holiday home with views over the village and the Ronda mountains. This typical Andalusian house was designed and built from local wood, Ronda tiles, old doors and local materials. It has a superb shaded barbecue dining terrace, large outdoor azure pool all set within more than 4 acres of mature gardens, lawns and woodland. The sculptor owner has decorated the interior with an eclectic mix or ethnic and modern pieces, original sculptures and paintings, tiled kitchen and large airy living room with plasma TV. It has to be seen to be appreciated, totally secluded but within a short walk of to many bars, cafes, restaurants that Benahavís affords. Second Villa: Consists of a house where it would require the last touches to turn it into a lovely family home. Both properties are five minutes walk to the centre of the town with all the day to day needs at your doorstep, all in a lovely quiet and relaxed environment surrounded by Nature.