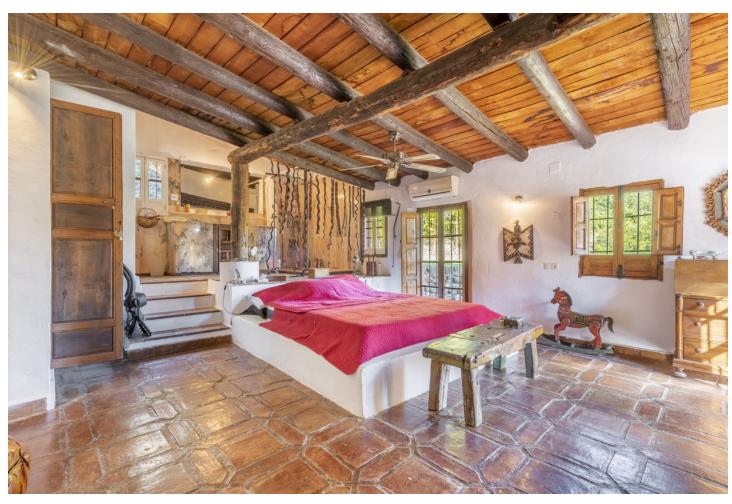

## Sales - House - Benahavís 2.395.000€

Benahavís House

5

4

522 m2

17051 m2

Beautiful Land 17,051 m2, with unique development potential on the edge of the village next to the town centre of Benahavís town, with many possibilities due to its ideal situation, with only one main entrance and same exit giving privacy and tranquility. Within the 17.051 m2 plot there are two villas. Main: 5 Bedrooms, 3 Bathrooms. Within walking distance from the village centre, this is an ideal quiet family holiday home with views over the village and the Ronda mountains. This typical Andalusian house was designed and built from local wood, Ronda tiles, old doors and local materials. It has a superb shaded barbecue dining terrace, large outdoor azure pool all set within more than 4 acres of mature gardens, lawns and woodland. The sculptor owner has decorated the interior with an eclectic mix or ethnic and modern pieces, original sculptures and paintings, tiled kitchen and large airy living room with plasma TV. It has to be seen to be appreciated, totally secluded but within a short walk of to many bars, cafes, restaurants that Benahavís affords. Second Villa: Consists of a house where it would require the last touches to turn it into a lovely family home. Both properties are five minutes walk to the centre of the town with all the day to day needs at your doorstep, all in a lovely quiet and relaxed environment surrounded by Nature.