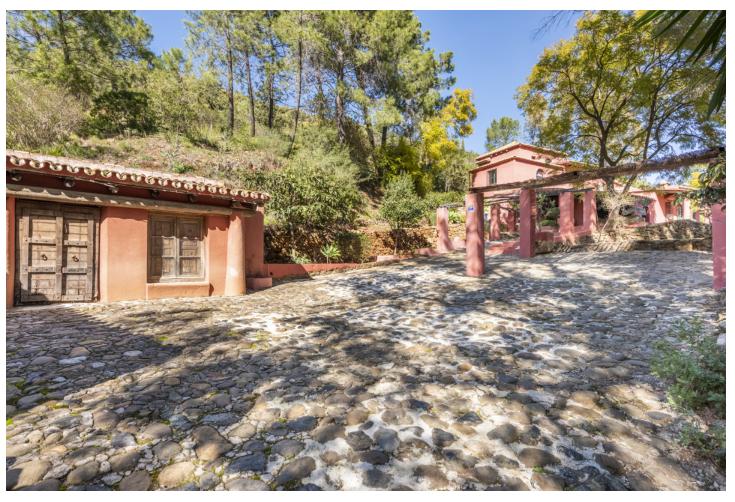

## Sales - House - Benahavís 2.395.000€

Benahavís House

5

4

522 m2

17051 m2

Beautiful Land 17,051 m2, with unique development potential on the edge of the village next to the town centre of Benahavís town, with many possibilities due to its ideal situation, with only one main entrance and same exit giving privacy and tranquility. Within the 17.051 m2 plot there are two villas. Main: 5 Bedrooms, 3 Bathrooms. Within walking distance from the village centre, this is an ideal quiet family holiday home with views over the village and the Ronda mountains. This typical Andalusian house was designed and built from local wood, Ronda tiles, old doors and local materials. It has a superb shaded barbecue dining terrace, large outdoor azure pool all set within more than 4 acres of mature gardens, lawns and woodland. The sculptor owner has decorated the interior with an eclectic mix or ethnic and modern pieces, original sculptures and paintings, tiled kitchen and large airy living room with plasma TV. It has to be seen to be appreciated, totally secluded but within a short walk of to many bars, cafes, restaurants that Benahavís affords. Second Villa: Consists of a house where it would require the last touches to turn it into a lovely family home. Both properties are five minutes walk to the centre of the town with all the day to day needs at your doorstep, all in a lovely quiet and relaxed environment surrounded by Nature.