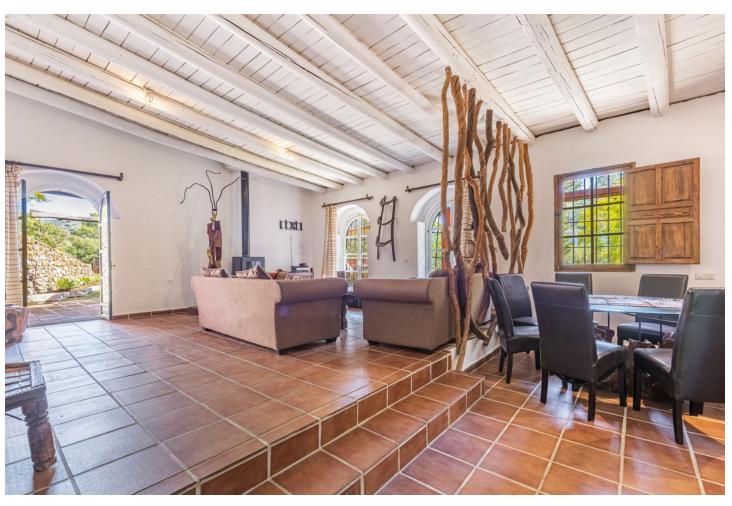

## Sales - House - Benahavís 2.395.000€

Benahavís House

5

4

522 m2

17051 m2

Beautiful Land 17,051 m2, with unique development potential on the edge of the village next to the town centre of Benahavís town, with many possibilities due to its ideal situation, with only one main entrance and same exit giving privacy and tranquility. Within the 17.051 m2 plot there are two villas. Main: 5 Bedrooms, 3 Bathrooms. Within walking distance from the village centre, this is an ideal quiet family holiday home with views over the village and the Ronda mountains. This typical Andalusian house was designed and built from local wood, Ronda tiles, old doors and local materials. It has a superb shaded barbecue dining terrace, large outdoor azure pool all set within more than 4 acres of mature gardens, lawns and woodland. The sculptor owner has decorated the interior with an eclectic mix or ethnic and modern pieces, original sculptures and paintings, tiled kitchen and large airy living room with plasma TV. It has to be seen to be appreciated, totally secluded but within a short walk of to many bars, cafes, restaurants that Benahavís affords. Second Villa: Consists of a house where it would require the last touches to turn it into a lovely family home. Both properties are five minutes walk to the centre of the town with all the day to day needs at your doorstep, all in a lovely quiet and relaxed environment surrounded by Nature.