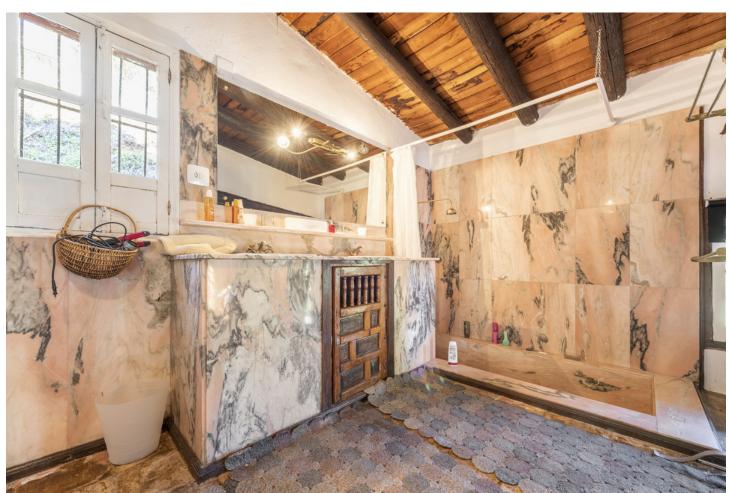

## Sales - House - Benahavís 2.395.000€

Benahavís House

5

4

522 m2

17051 m2

Beautiful Land 17,051 m2, with unique development potential on the edge of the village next to the town centre of Benahavís town, with many possibilities due to its ideal situation, with only one main entrance and same exit giving privacy and tranquility. Within the 17.051 m2 plot there are two villas. Main: 5 Bedrooms, 3 Bathrooms. Within walking distance from the village centre, this is an ideal quiet family holiday home with views over the village and the Ronda mountains. This typical Andalusian house was designed and built from local wood, Ronda tiles, old doors and local materials. It has a superb shaded barbecue dining terrace, large outdoor azure pool all set within more than 4 acres of mature gardens, lawns and woodland. The sculptor owner has decorated the interior with an eclectic mix or ethnic and modern pieces, original sculptures and paintings, tiled kitchen and large airy living room with plasma TV. It has to be seen to be appreciated, totally secluded but within a short walk of to many bars, cafes, restaurants that Benahavís affords. Second Villa: Consists of a house where it would require the last touches to turn it into a lovely family home. Both properties are five minutes walk to the centre of the town with all the day to day needs at your doorstep, all in a lovely quiet and relaxed environment surrounded by Nature.