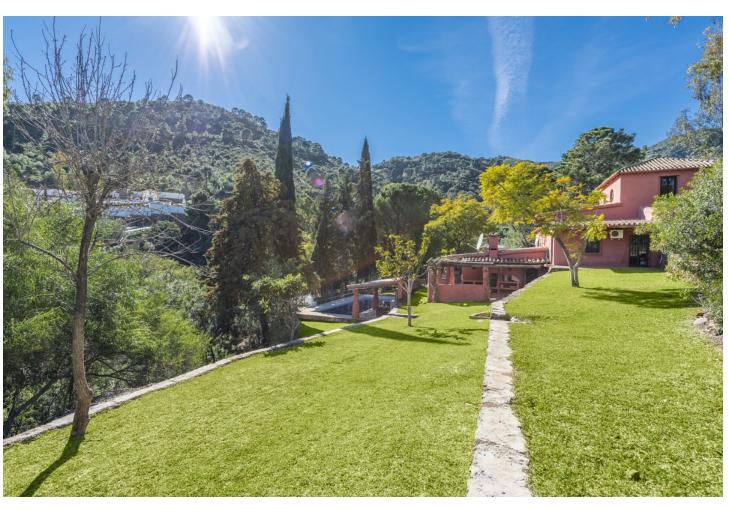

## Sales - House - Benahavís 2.395.000€

Benahavís House

5

4

522 m2

17051 m2

Beautiful Land 17,051 m2, with unique development potential on the edge of the village next to the town centre of Benahavís town, with many possibilities due to its ideal situation, with only one main entrance and same exit giving privacy and tranquility. Within the 17.051 m2 plot there are two villas. Main: 5 Bedrooms, 3 Bathrooms. Within walking distance from the village centre, this is an ideal quiet family holiday home with views over the village and the Ronda mountains. This typical Andalusian house was designed and built from local wood, Ronda tiles, old doors and local materials. It has a superb shaded barbecue dining terrace, large outdoor azure pool all set within more than 4 acres of mature gardens, lawns and woodland. The sculptor owner has decorated the interior with an eclectic mix or ethnic and modern pieces, original sculptures and paintings, tiled kitchen and large airy living room with plasma TV. It has to be seen to be appreciated, totally secluded but within a short walk of to many bars, cafes, restaurants that Benahavís affords. Second Villa: Consists of a house where it would require the last touches to turn it into a lovely family home. Both properties are five minutes walk to the centre of the town with all the day to day needs at your doorstep, all in a lovely quiet and relaxed environment surrounded by Nature.