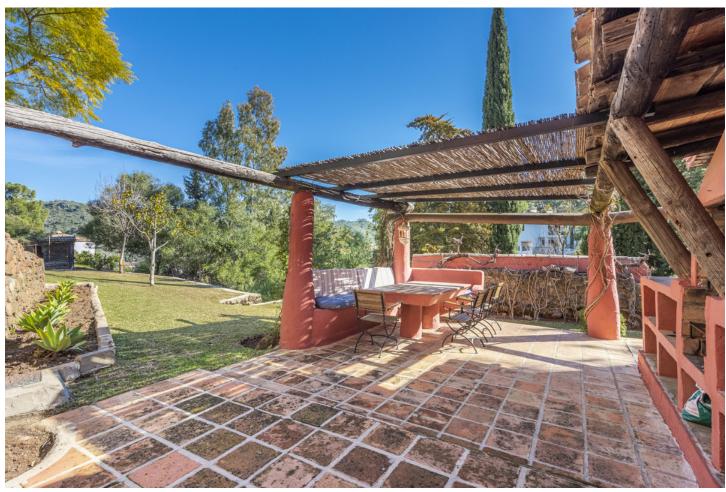

## Sales - House - Benahavís 2.395.000€

Benahavís House

5

4

522 m2

17051 m2

Beautiful Land 17,051 m2, with unique development potential on the edge of the village next to the town centre of Benahavís town, with many possibilities due to its ideal situation, with only one main entrance and same exit giving privacy and tranquility. Within the 17.051 m2 plot there are two villas. Main: 5 Bedrooms, 3 Bathrooms. Within walking distance from the village centre, this is an ideal quiet family holiday home with views over the village and the Ronda mountains. This typical Andalusian house was designed and built from local wood, Ronda tiles, old doors and local materials. It has a superb shaded barbecue dining terrace, large outdoor azure pool all set within more than 4 acres of mature gardens, lawns and woodland. The sculptor owner has decorated the interior with an eclectic mix or ethnic and modern pieces, original sculptures and paintings, tiled kitchen and large airy living room with plasma TV. It has to be seen to be appreciated, totally secluded but within a short walk of to many bars, cafes, restaurants that Benahavís affords. Second Villa: Consists of a house where it would require the last touches to turn it into a lovely family home. Both properties are five minutes walk to the centre of the town with all the day to day needs at your doorstep, all in a lovely quiet and relaxed environment surrounded by Nature.