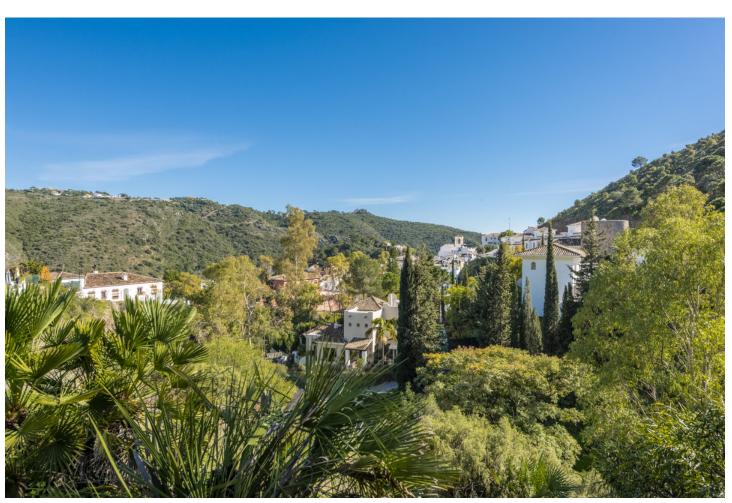

## Sales - House - Benahavís 2.395.000€

Benahavís House

5

4

522 m2

17051 m2

Beautiful Land 17,051 m2, with unique development potential on the edge of the village next to the town centre of Benahavís town, with many possibilities due to its ideal situation, with only one main entrance and same exit giving privacy and tranquility. Within the 17.051 m2 plot there are two villas. Main: 5 Bedrooms, 3 Bathrooms. Within walking distance from the village centre, this is an ideal quiet family holiday home with views over the village and the Ronda mountains. This typical Andalusian house was designed and built from local wood, Ronda tiles, old doors and local materials. It has a superb shaded barbecue dining terrace, large outdoor azure pool all set within more than 4 acres of mature gardens, lawns and woodland. The sculptor owner has decorated the interior with an eclectic mix or ethnic and modern pieces, original sculptures and paintings, tiled kitchen and large airy living room with plasma TV. It has to be seen to be appreciated, totally secluded but within a short walk of to many bars, cafes, restaurants that Benahavís affords. Second Villa: Consists of a house where it would require the last touches to turn it into a lovely family home. Both properties are five minutes walk to the centre of the town with all the day to day needs at your doorstep, all in a lovely quiet and relaxed environment surrounded by Nature.