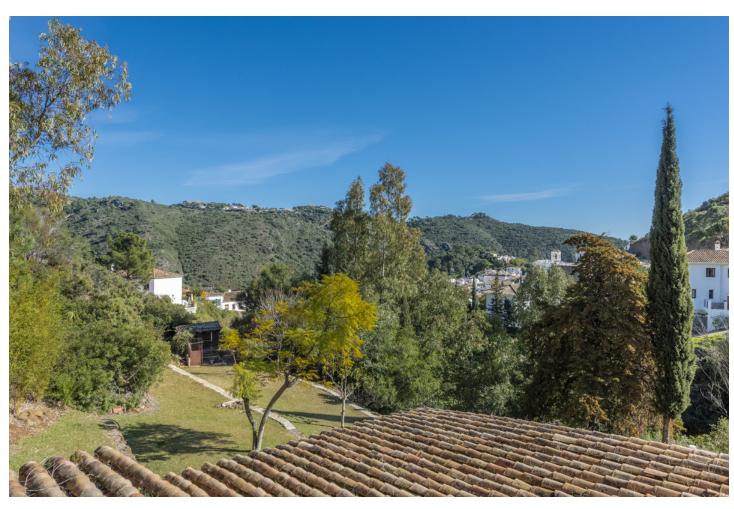

## Sales - House - Benahavís 2.395.000€

Benahavís House

5

4

522 m2

17051 m2

Beautiful Land 17,051 m2, with unique development potential on the edge of the village next to the town centre of Benahavís town, with many possibilities due to its ideal situation, with only one main entrance and same exit giving privacy and tranquility. Within the 17.051 m2 plot there are two villas. Main: 5 Bedrooms, 3 Bathrooms. Within walking distance from the village centre, this is an ideal quiet family holiday home with views over the village and the Ronda mountains. This typical Andalusian house was designed and built from local wood, Ronda tiles, old doors and local materials. It has a superb shaded barbecue dining terrace, large outdoor azure pool all set within more than 4 acres of mature gardens, lawns and woodland. The sculptor owner has decorated the interior with an eclectic mix or ethnic and modern pieces, original sculptures and paintings, tiled kitchen and large airy living room with plasma TV. It has to be seen to be appreciated, totally secluded but within a short walk of to many bars, cafes, restaurants that Benahavís affords. Second Villa: Consists of a house where it would require the last touches to turn it into a lovely family home. Both properties are five minutes walk to the centre of the town with all the day to day needs at your doorstep, all in a lovely quiet and relaxed environment surrounded by Nature.