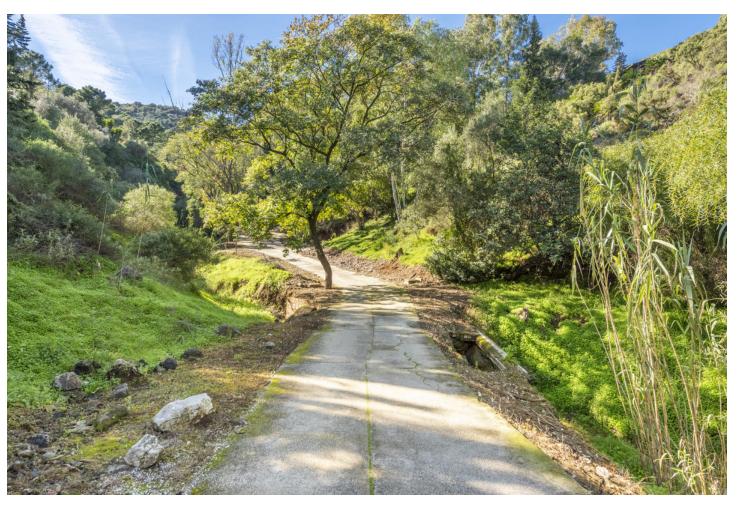

## Sales - House - Benahavís 2.395.000€

Benahavís House

5

4

522 m2

17051 m2

Beautiful Land 17,051 m2, with unique development potential on the edge of the village next to the town centre of Benahavís town, with many possibilities due to its ideal situation, with only one main entrance and same exit giving privacy and tranquility. Within the 17.051 m2 plot there are two villas. Main: 5 Bedrooms, 3 Bathrooms. Within walking distance from the village centre, this is an ideal quiet family holiday home with views over the village and the Ronda mountains. This typical Andalusian house was designed and built from local wood, Ronda tiles, old doors and local materials. It has a superb shaded barbecue dining terrace, large outdoor azure pool all set within more than 4 acres of mature gardens, lawns and woodland. The sculptor owner has decorated the interior with an eclectic mix or ethnic and modern pieces, original sculptures and paintings, tiled kitchen and large airy living room with plasma TV. It has to be seen to be appreciated, totally secluded but within a short walk of to many bars, cafes, restaurants that Benahavís affords. Second Villa: Consists of a house where it would require the last touches to turn it into a lovely family home. Both properties are five minutes walk to the centre of the town with all the day to day needs at your doorstep, all in a lovely quiet and relaxed environment surrounded by Nature.