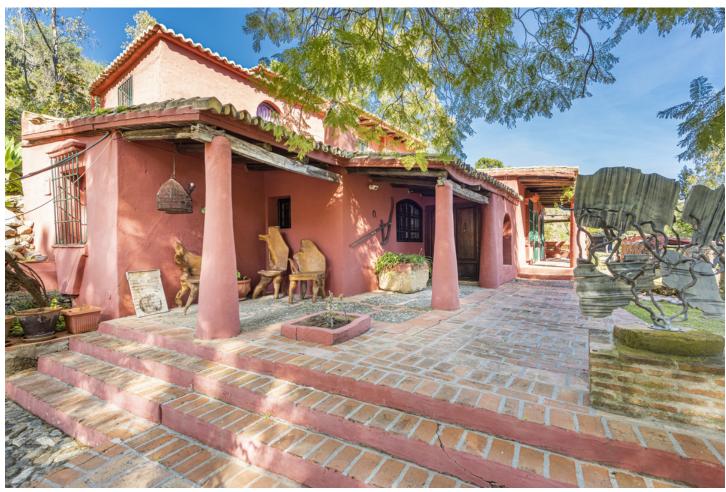

## Sales - House - Benahavís 2.395.000€

Benahavís House

5

4

522 m2

17051 m2

Beautiful Land 17,051 m2, with unique development potential on the edge of the village next to the town centre of Benahavís town, with many possibilities due to its ideal situation, with only one main entrance and same exit giving privacy and tranquility. Within the 17.051 m2 plot there are two villas. Main: 5 Bedrooms, 3 Bathrooms. Within walking distance from the village centre, this is an ideal quiet family holiday home with views over the village and the Ronda mountains. This typical Andalusian house was designed and built from local wood, Ronda tiles, old doors and local materials. It has a superb shaded barbecue dining terrace, large outdoor azure pool all set within more than 4 acres of mature gardens, lawns and woodland. The sculptor owner has decorated the interior with an eclectic mix or ethnic and modern pieces, original sculptures and paintings, tiled kitchen and large airy living room with plasma TV. It has to be seen to be appreciated, totally secluded but within a short walk of to many bars, cafes, restaurants that Benahavís affords. Second Villa: Consists of a house where it would require the last touches to turn it into a lovely family home. Both properties are five minutes walk to the centre of the town with all the day to day needs at your doorstep, all in a lovely quiet and relaxed environment surrounded by Nature.