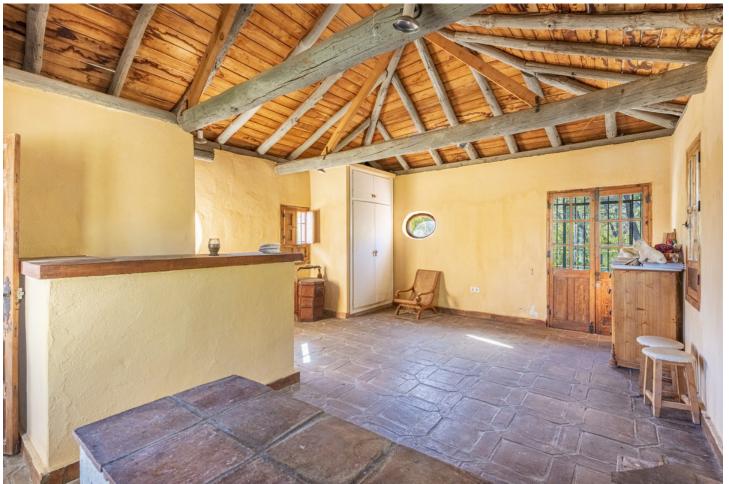

## Sales - House - Benahavís 2.395.000€

Benahavís House

5

4

522 m2

17051 m2

Beautiful Land 17,051 m2, with unique development potential on the edge of the village next to the town centre of Benahavís town, with many possibilities due to its ideal situation, with only one main entrance and same exit giving privacy and tranquility. Within the 17.051 m2 plot there are two villas. Main: 5 Bedrooms, 3 Bathrooms. Within walking distance from the village centre, this is an ideal quiet family holiday home with views over the village and the Ronda mountains. This typical Andalusian house was designed and built from local wood, Ronda tiles, old doors and local materials. It has a superb shaded barbecue dining terrace, large outdoor azure pool all set within more than 4 acres of mature gardens, lawns and woodland. The sculptor owner has decorated the interior with an eclectic mix or ethnic and modern pieces, original sculptures and paintings, tiled kitchen and large airy living room with plasma TV. It has to be seen to be appreciated, totally secluded but within a short walk of to many bars, cafes, restaurants that Benahavís affords. Second Villa: Consists of a house where it would require the last touches to turn it into a lovely family home. Both properties are five minutes walk to the centre of the town with all the day to day needs at your doorstep, all in a lovely quiet and relaxed environment surrounded by Nature.