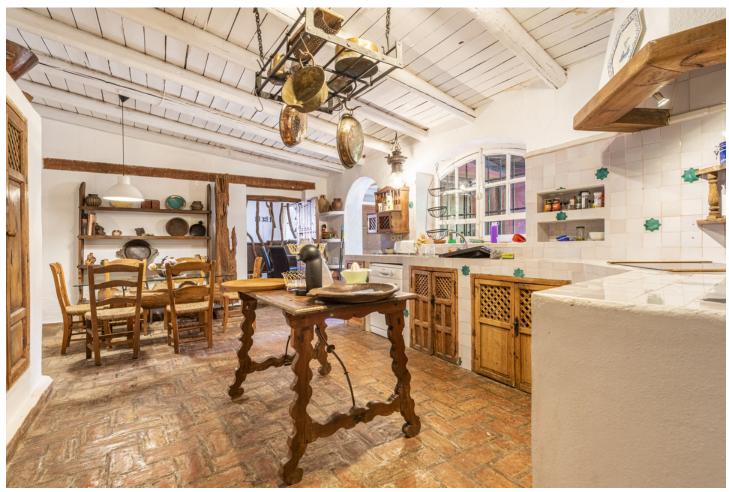

## Sales - House - Benahavís 2.395.000€

Benahavís House

5

4

522 m2

17051 m2

Beautiful Land 17,051 m2, with unique development potential on the edge of the village next to the town centre of Benahavís town, with many possibilities due to its ideal situation, with only one main entrance and same exit giving privacy and tranquility. Within the 17.051 m2 plot there are two villas. Main: 5 Bedrooms, 3 Bathrooms. Within walking distance from the village centre, this is an ideal quiet family holiday home with views over the village and the Ronda mountains. This typical Andalusian house was designed and built from local wood, Ronda tiles, old doors and local materials. It has a superb shaded barbecue dining terrace, large outdoor azure pool all set within more than 4 acres of mature gardens, lawns and woodland. The sculptor owner has decorated the interior with an eclectic mix or ethnic and modern pieces, original sculptures and paintings, tiled kitchen and large airy living room with plasma TV. It has to be seen to be appreciated, totally secluded but within a short walk of to many bars, cafes, restaurants that Benahavís affords. Second Villa: Consists of a house where it would require the last touches to turn it into a lovely family home. Both properties are five minutes walk to the centre of the town with all the day to day needs at your doorstep, all in a lovely quiet and relaxed environment surrounded by Nature.