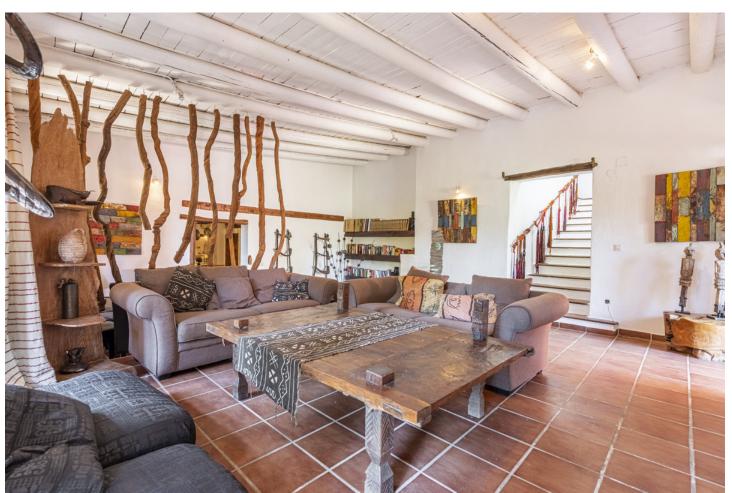

## Sales - House - Benahavís 2.395.000€

Benahavís House

5

4

522 m2

17051 m2

Beautiful Land 17,051 m2, with unique development potential on the edge of the village next to the town centre of Benahavís town, with many possibilities due to its ideal situation, with only one main entrance and same exit giving privacy and tranquility. Within the 17.051 m2 plot there are two villas. Main: 5 Bedrooms, 3 Bathrooms. Within walking distance from the village centre, this is an ideal quiet family holiday home with views over the village and the Ronda mountains. This typical Andalusian house was designed and built from local wood, Ronda tiles, old doors and local materials. It has a superb shaded barbecue dining terrace, large outdoor azure pool all set within more than 4 acres of mature gardens, lawns and woodland. The sculptor owner has decorated the interior with an eclectic mix or ethnic and modern pieces, original sculptures and paintings, tiled kitchen and large airy living room with plasma TV. It has to be seen to be appreciated, totally secluded but within a short walk of to many bars, cafes, restaurants that Benahavís affords. Second Villa: Consists of a house where it would require the last touches to turn it into a lovely family home. Both properties are five minutes walk to the centre of the town with all the day to day needs at your doorstep, all in a lovely quiet and relaxed environment surrounded by Nature.