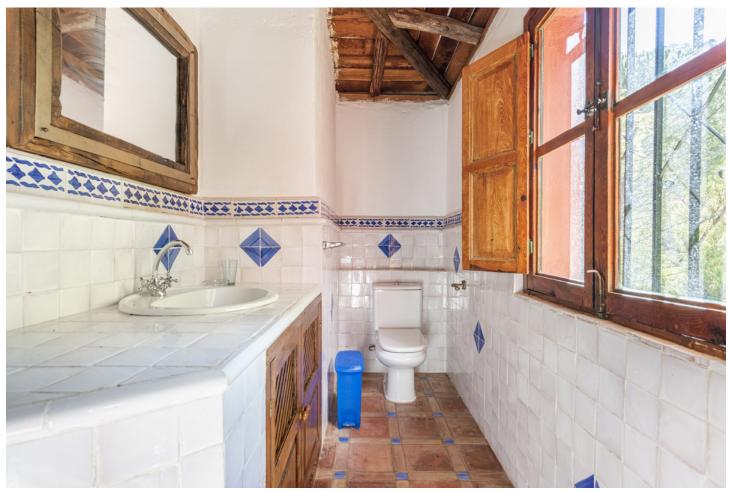

## Sales - House - Benahavís 2.395.000€

Benahavís House

5

4

522 m2

17051 m2

Beautiful Land 17,051 m2, with unique development potential on the edge of the village next to the town centre of Benahavís town, with many possibilities due to its ideal situation, with only one main entrance and same exit giving privacy and tranquility. Within the 17.051 m2 plot there are two villas. Main: 5 Bedrooms, 3 Bathrooms. Within walking distance from the village centre, this is an ideal quiet family holiday home with views over the village and the Ronda mountains. This typical Andalusian house was designed and built from local wood, Ronda tiles, old doors and local materials. It has a superb shaded barbecue dining terrace, large outdoor azure pool all set within more than 4 acres of mature gardens, lawns and woodland. The sculptor owner has decorated the interior with an eclectic mix or ethnic and modern pieces, original sculptures and paintings, tiled kitchen and large airy living room with plasma TV. It has to be seen to be appreciated, totally secluded but within a short walk of to many bars, cafes, restaurants that Benahavís affords. Second Villa: Consists of a house where it would require the last touches to turn it into a lovely family home. Both properties are five minutes walk to the centre of the town with all the day to day needs at your doorstep, all in a lovely quiet and relaxed environment surrounded by Nature.