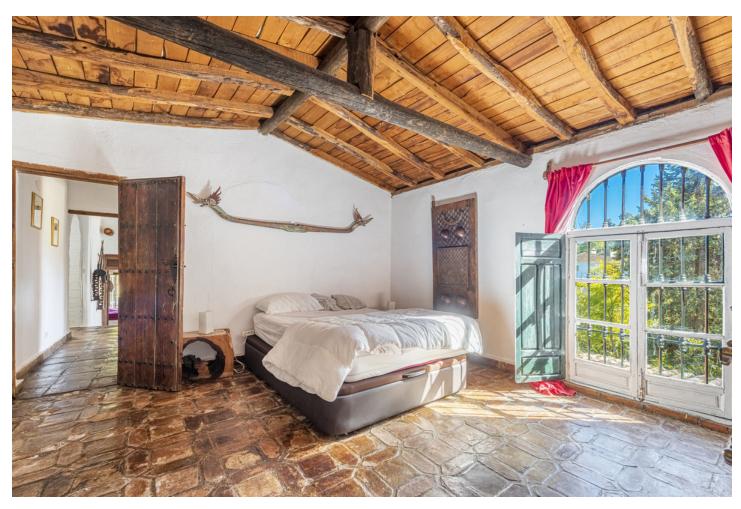

## Sales - House - Benahavís 2.395.000€

Benahavís House

5

4

522 m2

17051 m2

Beautiful Land 17,051 m2, with unique development potential on the edge of the village next to the town centre of Benahavís town, with many possibilities due to its ideal situation, with only one main entrance and same exit giving privacy and tranquility. Within the 17.051 m2 plot there are two villas. Main: 5 Bedrooms, 3 Bathrooms. Within walking distance from the village centre, this is an ideal quiet family holiday home with views over the village and the Ronda mountains. This typical Andalusian house was designed and built from local wood, Ronda tiles, old doors and local materials. It has a superb shaded barbecue dining terrace, large outdoor azure pool all set within more than 4 acres of mature gardens, lawns and woodland. The sculptor owner has decorated the interior with an eclectic mix or ethnic and modern pieces, original sculptures and paintings, tiled kitchen and large airy living room with plasma TV. It has to be seen to be appreciated, totally secluded but within a short walk of to many bars, cafes, restaurants that Benahavís affords. Second Villa: Consists of a house where it would require the last touches to turn it into a lovely family home. Both properties are five minutes walk to the centre of the town with all the day to day needs at your doorstep, all in a lovely quiet and relaxed environment surrounded by Nature.