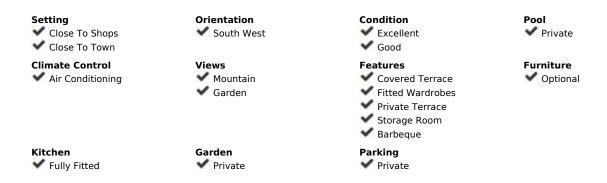

## Sales - House - Benahavís 2.395.000€

Benahavís House

5

4

522 m2

17051 m2

Beautiful Land 17,051 m2, with unique development potential on the edge of the village next to the town centre of Benahavís town, with many possibilities due to its ideal situation, with only one main entrance and same exit giving privacy and tranquility. Within the 17.051 m2 plot there are two villas. Main: 5 Bedrooms, 3 Bathrooms. Within walking distance from the village centre, this is an ideal quiet family holiday home with views over the village and the Ronda mountains. This typical Andalusian house was designed and built from local wood, Ronda tiles, old doors and local materials. It has a superb shaded barbecue dining terrace, large outdoor azure pool all set within more than 4 acres of mature gardens, lawns and woodland. The sculptor owner has decorated the interior with an eclectic mix or ethnic and modern pieces, original sculptures and paintings, tiled kitchen and large airy living room with plasma TV. It has to be seen to be appreciated, totally secluded but within a short walk of to many bars, cafes, restaurants that Benahavís affords. Second Villa: Consists of a house where it would require the last touches to turn it into a lovely family home. Both properties are five minutes walk to the centre of the town with all the day to day needs at your doorstep, all in a lovely quiet and relaxed environment surrounded by Nature.