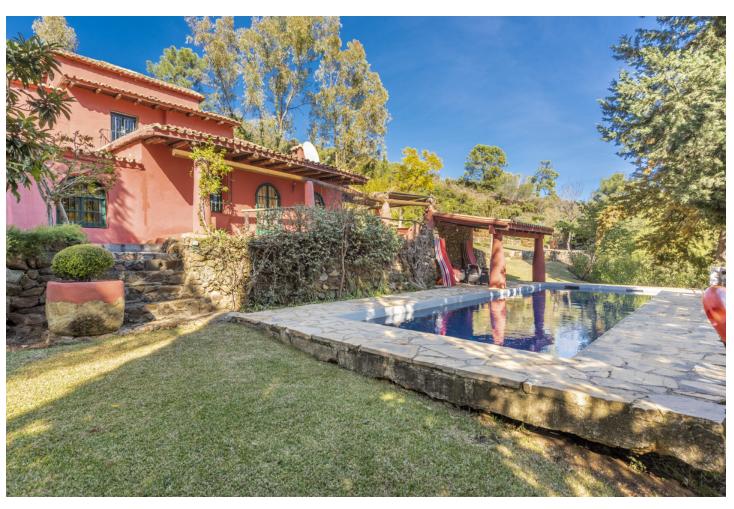

## Sales - House - Benahavís 2.395.000€

Benahavís House

5

4

522 m2

17051 m2

Beautiful Land 17,051 m2, with unique development potential on the edge of the village next to the town centre of Benahavís town, with many possibilities due to its ideal situation, with only one main entrance and same exit giving privacy and tranquility. Within the 17.051 m2 plot there are two villas. Main: 5 Bedrooms, 3 Bathrooms. Within walking distance from the village centre, this is an ideal quiet family holiday home with views over the village and the Ronda mountains. This typical Andalusian house was designed and built from local wood, Ronda tiles, old doors and local materials. It has a superb shaded barbecue dining terrace, large outdoor azure pool all set within more than 4 acres of mature gardens, lawns and woodland. The sculptor owner has decorated the interior with an eclectic mix or ethnic and modern pieces, original sculptures and paintings, tiled kitchen and large airy living room with plasma TV. It has to be seen to be appreciated, totally secluded but within a short walk of to many bars, cafes, restaurants that Benahavís affords. Second Villa: Consists of a house where it would require the last touches to turn it into a lovely family home. Both properties are five minutes walk to the centre of the town with all the day to day needs at your doorstep, all in a lovely quiet and relaxed environment surrounded by Nature.