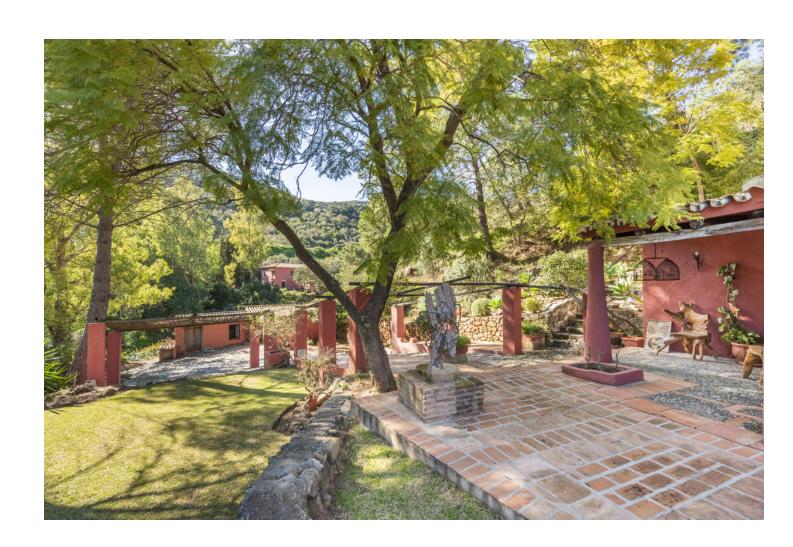

## Sales - House - Benahavís 2.395.000€

Benahavís House

5

4

522 m2

17051 m2

Beautiful Land 17,051 m2, with unique development potential on the edge of the village next to the town centre of Benahavís town, with many possibilities due to its ideal situation, with only one main entrance and same exit giving privacy and tranquility. Within the 17.051 m2 plot there are two villas. Main: 5 Bedrooms, 3 Bathrooms. Within walking distance from the village centre, this is an ideal quiet family holiday home with views over the village and the Ronda mountains. This typical Andalusian house was designed and built from local wood, Ronda tiles, old doors and local materials. It has a superb shaded barbecue dining terrace, large outdoor azure pool all set within more than 4 acres of mature gardens, lawns and woodland. The sculptor owner has decorated the interior with an eclectic mix or ethnic and modern pieces, original sculptures and paintings, tiled kitchen and large airy living room with plasma TV. It has to be seen to be appreciated, totally secluded but within a short walk of to many bars, cafes, restaurants that Benahavís affords. Second Villa: Consists of a house where it would require the last touches to turn it into a lovely family home. Both properties are five minutes walk to the centre of the town with all the day to day needs at your doorstep, all in a lovely quiet and relaxed environment surrounded by Nature.