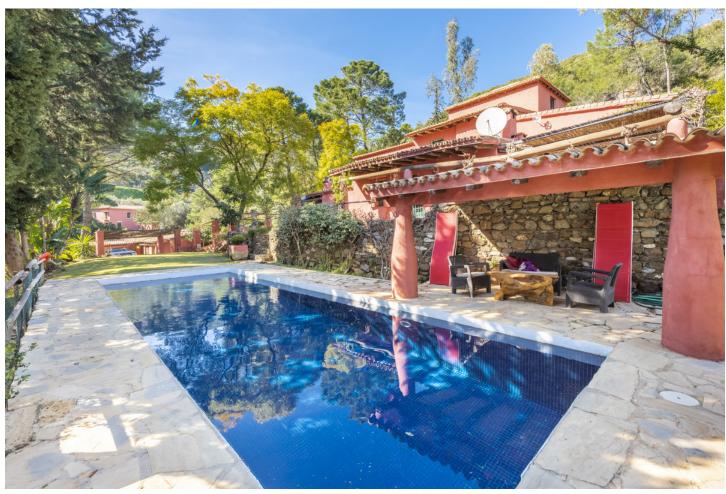

## Sales - House - Benahavís 2.395.000€

Benahavís House

5

4

522 m2

17051 m2

Beautiful Land 17,051 m2, with unique development potential on the edge of the village next to the town centre of Benahavís town, with many possibilities due to its ideal situation, with only one main entrance and same exit giving privacy and tranquility. Within the 17.051 m2 plot there are two villas. Main: 5 Bedrooms, 3 Bathrooms. Within walking distance from the village centre, this is an ideal quiet family holiday home with views over the village and the Ronda mountains. This typical Andalusian house was designed and built from local wood, Ronda tiles, old doors and local materials. It has a superb shaded barbecue dining terrace, large outdoor azure pool all set within more than 4 acres of mature gardens, lawns and woodland. The sculptor owner has decorated the interior with an eclectic mix or ethnic and modern pieces, original sculptures and paintings, tiled kitchen and large airy living room with plasma TV. It has to be seen to be appreciated, totally secluded but within a short walk of to many bars, cafes, restaurants that Benahavís affords. Second Villa: Consists of a house where it would require the last touches to turn it into a lovely family home. Both properties are five minutes walk to the centre of the town with all the day to day needs at your doorstep, all in a lovely quiet and relaxed environment surrounded by Nature.