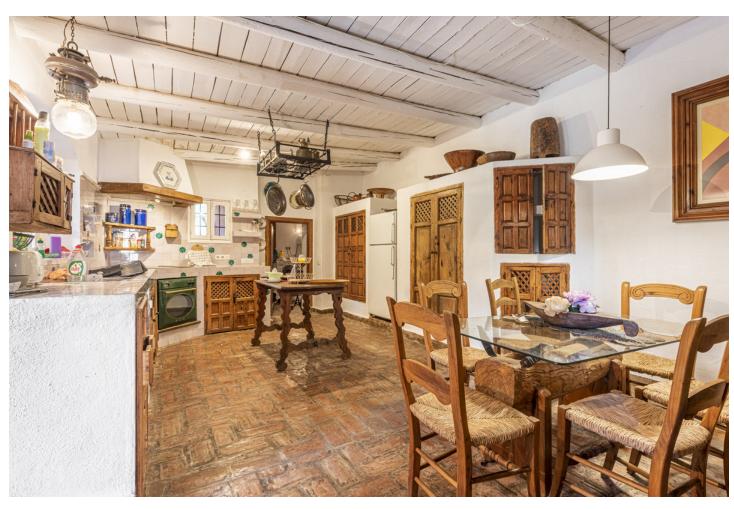

## Sales - House - Benahavís 2.395.000€

Benahavís House

5

4

522 m2

17051 m2

Beautiful Land 17,051 m2, with unique development potential on the edge of the village next to the town centre of Benahavís town, with many possibilities due to its ideal situation, with only one main entrance and same exit giving privacy and tranquility. Within the 17.051 m2 plot there are two villas. Main: 5 Bedrooms, 3 Bathrooms. Within walking distance from the village centre, this is an ideal quiet family holiday home with views over the village and the Ronda mountains. This typical Andalusian house was designed and built from local wood, Ronda tiles, old doors and local materials. It has a superb shaded barbecue dining terrace, large outdoor azure pool all set within more than 4 acres of mature gardens, lawns and woodland. The sculptor owner has decorated the interior with an eclectic mix or ethnic and modern pieces, original sculptures and paintings, tiled kitchen and large airy living room with plasma TV. It has to be seen to be appreciated, totally secluded but within a short walk of to many bars, cafes, restaurants that Benahavís affords. Second Villa: Consists of a house where it would require the last touches to turn it into a lovely family home. Both properties are five minutes walk to the centre of the town with all the day to day needs at your doorstep, all in a lovely quiet and relaxed environment surrounded by Nature.