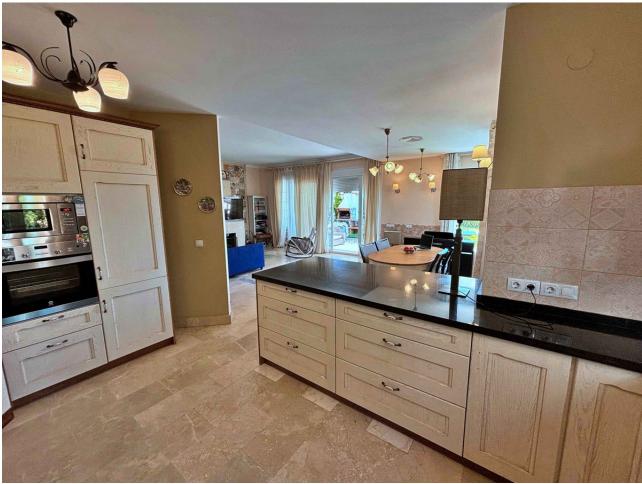

## Sales - House - La Mairena 790.000€

La Mairena House

Community: 2,280 EUR / year IBI: 1,060 EUR / year

5

5

387 m<sup>2</sup>

Located in the prestigious area of La Mairena, Marbella East, this semi-detached house offers a perfect balance between luxury and comfort. The property extends over 387m2 built and has five spacious rooms and five bathrooms, ideal for large families or those looking for additional space for guests. Each corner of this house reflects a unique charm, uncovered by its state of good conservation. The interior design is impressive, with an open plan living room that integrates perfectly with the outdoor areas. The house is fully furnished and equipped with marble floors that provide a touch of elegance. It has a private terrace of 10m2 plus garden and a solarium, where you can enjoy the sun in total privacy. The covered terrace overlooking the private pool is the perfect place to relax and enjoy the views of the mountain landscape. Additional features include a basement that offers a versatile space for storage or recreational activities. The property has a laundry room and a utility room, ensuring that all practical needs are covered. Connectivity is not a problem, as the house is equipped with Wi-Fi Internet. In addition, the Turkish bath adds an additional touch of luxury for personal well-being. The exterior of the property is equally impressive, with a private garden that offers tranquility and privacy, ideal to enjoy outdoor meetings with the barbecue as protagonist. The private pool is an oasis of relaxation, complemented with garden, street and mountain views. A private garage for 3 places, ensures the space necessary for parking vehicles with comfort. This house is a real gem for those looking for an exclusive home in one of the most desirable areas of Marbella.