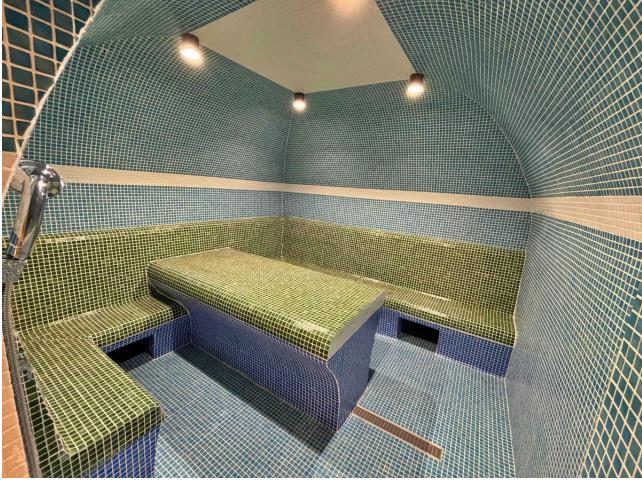

## Sales - House - La Mairena 790.000€

La Mairena House

Community: 2,280 EUR / year IBI: 1,060 EUR / year

5

5

387 m<sup>2</sup>

Located in the prestigious area of La Mairena, Marbella East, this semi-detached house offers a perfect balance between luxury and comfort. The property extends over 387m2 built and has five spacious rooms and five bathrooms, ideal for large families or those looking for additional space for guests. Each corner of this house reflects a unique charm, uncovered by its state of good conservation. The interior design is impressive, with an open plan living room that integrates perfectly with the outdoor areas. The house is fully furnished and equipped with marble floors that provide a touch of elegance. It has a private terrace of 10m2 plus garden and a solarium, where you can enjoy the sun in total privacy. The covered terrace overlooking the private pool is the perfect place to relax and enjoy the views of the mountain landscape. Additional features include a basement that offers a versatile space for storage or recreational activities. The property has a laundry room and a utility room, ensuring that all practical needs are covered. Connectivity is not a problem, as the house is equipped with Wi-Fi Internet. In addition, the Turkish bath adds an additional touch of luxury for personal well-being. The exterior of the property is equally impressive, with a private garden that offers tranquility and privacy, ideal to enjoy outdoor meetings with the barbecue as protagonist. The private pool is an oasis of relaxation, complemented with garden, street and mountain views. A private garage for 3 places, ensures the space necessary for parking vehicles with comfort. This house is a real gem for those looking for an exclusive home in one of the most desirable areas of Marbella.