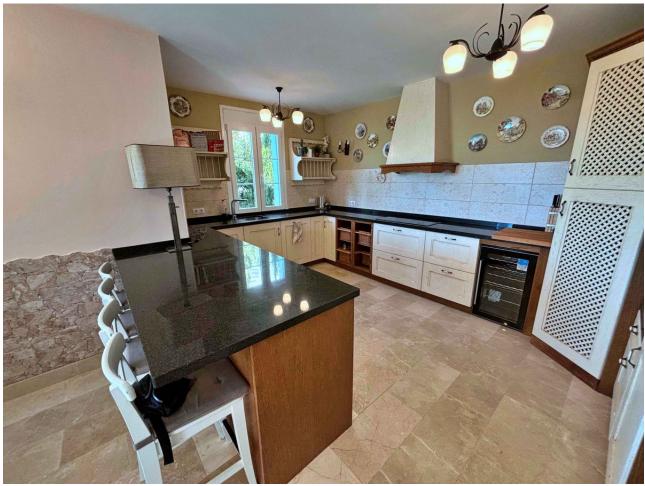

## Sales - House - La Mairena 790.000€

La Mairena House

Community: 2,280 EUR / year IBI: 1,060 EUR / year

5

5

387 m<sup>2</sup>

Located in the prestigious area of La Mairena, Marbella East, this semi-detached house offers a perfect balance between luxury and comfort. The property extends over 387m2 built and has five spacious rooms and five bathrooms, ideal for large families or those looking for additional space for guests. Each corner of this house reflects a unique charm, uncovered by its state of good conservation. The interior design is impressive, with an open plan living room that integrates perfectly with the outdoor areas. The house is fully furnished and equipped with marble floors that provide a touch of elegance. It has a private terrace of 10m2 plus garden and a solarium, where you can enjoy the sun in total privacy. The covered terrace overlooking the private pool is the perfect place to relax and enjoy the views of the mountain landscape. Additional features include a basement that offers a versatile space for storage or recreational activities. The property has a laundry room and a utility room, ensuring that all practical needs are covered. Connectivity is not a problem, as the house is equipped with Wi-Fi Internet. In addition, the Turkish bath adds an additional touch of luxury for personal well-being. The exterior of the property is equally impressive, with a private garden that offers tranquility and privacy, ideal to enjoy outdoor meetings with the barbecue as protagonist. The private pool is an oasis of relaxation, complemented with garden, street and mountain views. A private garage for 3 places, ensures the space necessary for parking vehicles with comfort. This house is a real gem for those looking for an exclusive home in one of the most desirable areas of Marbella.