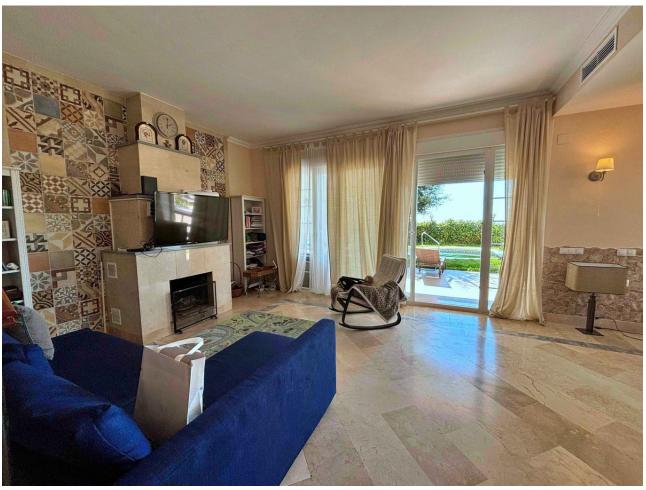

## Sales - House - La Mairena 790.000€

La Mairena House

Community: 2,280 EUR / year IBI: 1,060 EUR / year

5

5

387 m<sup>2</sup>

Located in the prestigious area of La Mairena, Marbella East, this semi-detached house offers a perfect balance between luxury and comfort. The property extends over 387m2 built and has five spacious rooms and five bathrooms, ideal for large families or those looking for additional space for guests. Each corner of this house reflects a unique charm, uncovered by its state of good conservation. The interior design is impressive, with an open plan living room that integrates perfectly with the outdoor areas. The house is fully furnished and equipped with marble floors that provide a touch of elegance. It has a private terrace of 10m2 plus garden and a solarium, where you can enjoy the sun in total privacy. The covered terrace overlooking the private pool is the perfect place to relax and enjoy the views of the mountain landscape. Additional features include a basement that offers a versatile space for storage or recreational activities. The property has a laundry room and a utility room, ensuring that all practical needs are covered. Connectivity is not a problem, as the house is equipped with Wi-Fi Internet. In addition, the Turkish bath adds an additional touch of luxury for personal well-being. The exterior of the property is equally impressive, with a private garden that offers tranquility and privacy, ideal to enjoy outdoor meetings with the barbecue as protagonist. The private pool is an oasis of relaxation, complemented with garden, street and mountain views. A private garage for 3 places, ensures the space necessary for parking vehicles with comfort. This house is a real gem for those looking for an exclusive home in one of the most desirable areas of Marbella.