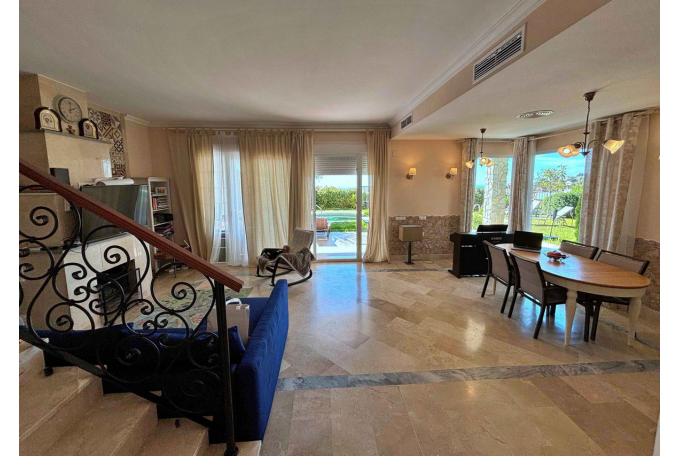

## Sales - House - La Mairena 790.000€

La Mairena House

Community: 2,280 EUR / year IBI: 1,060 EUR / year

5

5

387 m<sup>2</sup>

Located in the prestigious area of La Mairena, Marbella East, this semi-detached house offers a perfect balance between luxury and comfort. The property extends over 387m2 built and has five spacious rooms and five bathrooms, ideal for large families or those looking for additional space for guests. Each corner of this house reflects a unique charm, uncovered by its state of good conservation. The interior design is impressive, with an open plan living room that integrates perfectly with the outdoor areas. The house is fully furnished and equipped with marble floors that provide a touch of elegance. It has a private terrace of 10m2 plus garden and a solarium, where you can enjoy the sun in total privacy. The covered terrace overlooking the private pool is the perfect place to relax and enjoy the views of the mountain landscape. Additional features include a basement that offers a versatile space for storage or recreational activities. The property has a laundry room and a utility room, ensuring that all practical needs are covered. Connectivity is not a problem, as the house is equipped with Wi-Fi Internet. In addition, the Turkish bath adds an additional touch of luxury for personal well-being. The exterior of the property is equally impressive, with a private garden that offers tranquility and privacy, ideal to enjoy outdoor meetings with the barbecue as protagonist. The private pool is an oasis of relaxation, complemented with garden, street and mountain views. A private garage for 3 places, ensures the space necessary for parking vehicles with comfort. This house is a real gem for those looking for an exclusive home in one of the most desirable areas of Marbella.