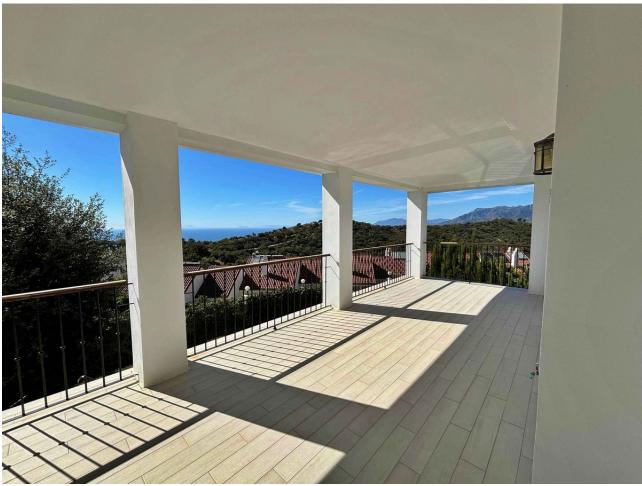

## Sales - House - La Mairena 790.000€

La Mairena House

Community: 2,280 EUR / year IBI: 1,060 EUR / year

5

5

387 m<sup>2</sup>

Located in the prestigious area of La Mairena, Marbella East, this semi-detached house offers a perfect balance between luxury and comfort. The property extends over 387m2 built and has five spacious rooms and five bathrooms, ideal for large families or those looking for additional space for guests. Each corner of this house reflects a unique charm, uncovered by its state of good conservation. The interior design is impressive, with an open plan living room that integrates perfectly with the outdoor areas. The house is fully furnished and equipped with marble floors that provide a touch of elegance. It has a private terrace of 10m2 plus garden and a solarium, where you can enjoy the sun in total privacy. The covered terrace overlooking the private pool is the perfect place to relax and enjoy the views of the mountain landscape. Additional features include a basement that offers a versatile space for storage or recreational activities. The property has a laundry room and a utility room, ensuring that all practical needs are covered. Connectivity is not a problem, as the house is equipped with Wi-Fi Internet. In addition, the Turkish bath adds an additional touch of luxury for personal well-being. The exterior of the property is equally impressive, with a private garden that offers tranquility and privacy, ideal to enjoy outdoor meetings with the barbecue as protagonist. The private pool is an oasis of relaxation, complemented with garden, street and mountain views. A private garage for 3 places, ensures the space necessary for parking vehicles with comfort. This house is a real gem for those looking for an exclusive home in one of the most desirable areas of Marbella.