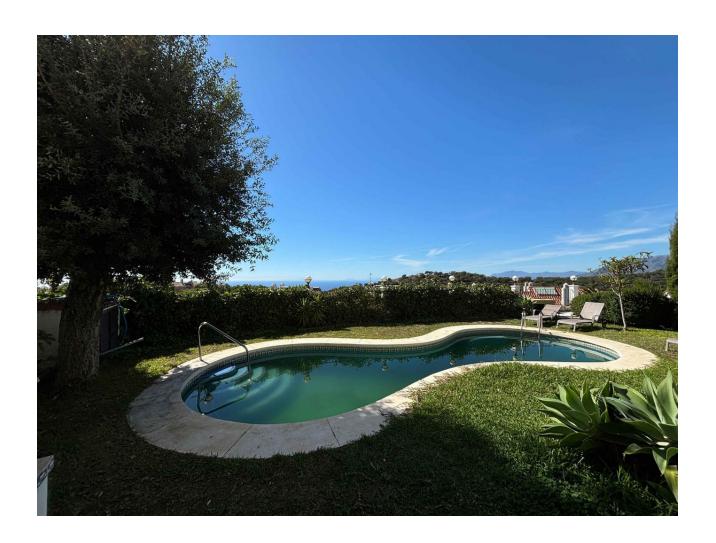

## Sales - House - La Mairena 790.000€

La Mairena House

Community: 2,280 EUR / year IBI: 1,060 EUR / year

5

5

387 m<sup>2</sup>

Located in the prestigious area of La Mairena, Marbella East, this semi-detached house offers a perfect balance between luxury and comfort. The property extends over 387m2 built and has five spacious rooms and five bathrooms, ideal for large families or those looking for additional space for guests. Each corner of this house reflects a unique charm, uncovered by its state of good conservation. The interior design is impressive, with an open plan living room that integrates perfectly with the outdoor areas. The house is fully furnished and equipped with marble floors that provide a touch of elegance. It has a private terrace of 10m2 plus garden and a solarium, where you can enjoy the sun in total privacy. The covered terrace overlooking the private pool is the perfect place to relax and enjoy the views of the mountain landscape. Additional features include a basement that offers a versatile space for storage or recreational activities. The property has a laundry room and a utility room, ensuring that all practical needs are covered. Connectivity is not a problem, as the house is equipped with Wi-Fi Internet. In addition, the Turkish bath adds an additional touch of luxury for personal well-being. The exterior of the property is equally impressive, with a private garden that offers tranquility and privacy, ideal to enjoy outdoor meetings with the barbecue as protagonist. The private pool is an oasis of relaxation, complemented with garden, street and mountain views. A private garage for 3 places, ensures the space necessary for parking vehicles with comfort. This house is a real gem for those looking for an exclusive home in one of the most desirable areas of Marbella.