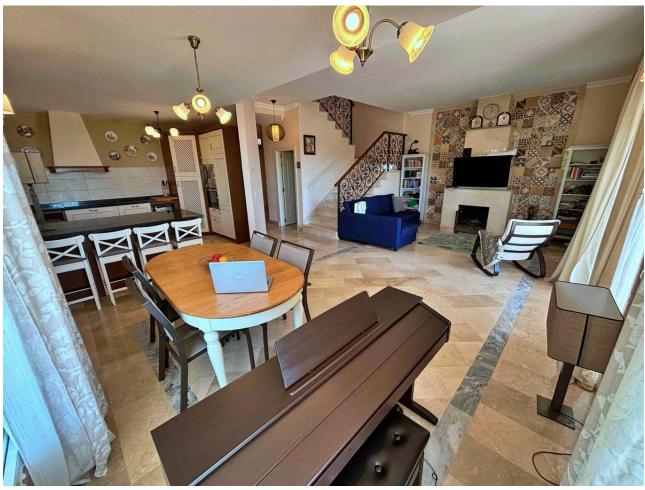

## Sales - House - La Mairena 790.000€

La Mairena House

Community: 2,280 EUR / year IBI: 1,060 EUR / year

5

5

387 m<sup>2</sup>

Located in the prestigious area of La Mairena, Marbella East, this semi-detached house offers a perfect balance between luxury and comfort. The property extends over 387m2 built and has five spacious rooms and five bathrooms, ideal for large families or those looking for additional space for guests. Each corner of this house reflects a unique charm, uncovered by its state of good conservation. The interior design is impressive, with an open plan living room that integrates perfectly with the outdoor areas. The house is fully furnished and equipped with marble floors that provide a touch of elegance. It has a private terrace of 10m2 plus garden and a solarium, where you can enjoy the sun in total privacy. The covered terrace overlooking the private pool is the perfect place to relax and enjoy the views of the mountain landscape. Additional features include a basement that offers a versatile space for storage or recreational activities. The property has a laundry room and a utility room, ensuring that all practical needs are covered. Connectivity is not a problem, as the house is equipped with Wi-Fi Internet. In addition, the Turkish bath adds an additional touch of luxury for personal well-being. The exterior of the property is equally impressive, with a private garden that offers tranquility and privacy, ideal to enjoy outdoor meetings with the barbecue as protagonist. The private pool is an oasis of relaxation, complemented with garden, street and mountain views. A private garage for 3 places, ensures the space necessary for parking vehicles with comfort. This house is a real gem for those looking for an exclusive home in one of the most desirable areas of Marbella.