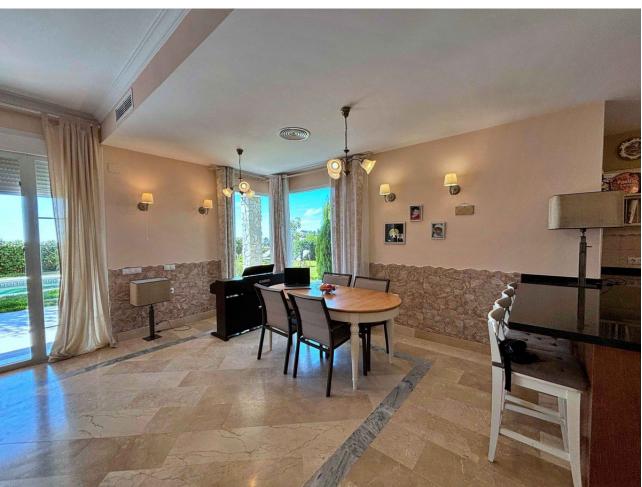

## Sales - House - La Mairena 790.000€

La Mairena House

Community: 2,280 EUR / year IBI: 1,060 EUR / year

5

5

387 m<sup>2</sup>

Located in the prestigious area of La Mairena, Marbella East, this semi-detached house offers a perfect balance between luxury and comfort. The property extends over 387m2 built and has five spacious rooms and five bathrooms, ideal for large families or those looking for additional space for guests. Each corner of this house reflects a unique charm, uncovered by its state of good conservation. The interior design is impressive, with an open plan living room that integrates perfectly with the outdoor areas. The house is fully furnished and equipped with marble floors that provide a touch of elegance. It has a private terrace of 10m2 plus garden and a solarium, where you can enjoy the sun in total privacy. The covered terrace overlooking the private pool is the perfect place to relax and enjoy the views of the mountain landscape. Additional features include a basement that offers a versatile space for storage or recreational activities. The property has a laundry room and a utility room, ensuring that all practical needs are covered. Connectivity is not a problem, as the house is equipped with Wi-Fi Internet. In addition, the Turkish bath adds an additional touch of luxury for personal well-being. The exterior of the property is equally impressive, with a private garden that offers tranquility and privacy, ideal to enjoy outdoor meetings with the barbecue as protagonist. The private pool is an oasis of relaxation, complemented with garden, street and mountain views. A private garage for 3 places, ensures the space necessary for parking vehicles with comfort. This house is a real gem for those looking for an exclusive home in one of the most desirable areas of Marbella.