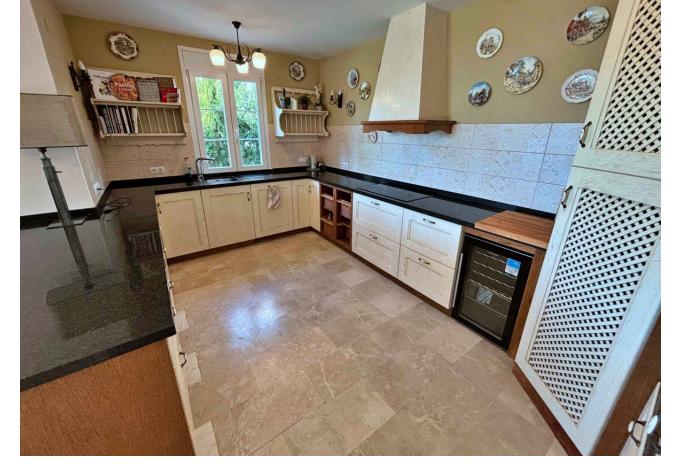

## Sales - House - La Mairena 790.000€

La Mairena House

Community: 2,280 EUR / year IBI: 1,060 EUR / year

5

5

387 m<sup>2</sup>

Located in the prestigious area of La Mairena, Marbella East, this semi-detached house offers a perfect balance between luxury and comfort. The property extends over 387m2 built and has five spacious rooms and five bathrooms, ideal for large families or those looking for additional space for guests. Each corner of this house reflects a unique charm, uncovered by its state of good conservation. The interior design is impressive, with an open plan living room that integrates perfectly with the outdoor areas. The house is fully furnished and equipped with marble floors that provide a touch of elegance. It has a private terrace of 10m2 plus garden and a solarium, where you can enjoy the sun in total privacy. The covered terrace overlooking the private pool is the perfect place to relax and enjoy the views of the mountain landscape. Additional features include a basement that offers a versatile space for storage or recreational activities. The property has a laundry room and a utility room, ensuring that all practical needs are covered. Connectivity is not a problem, as the house is equipped with Wi-Fi Internet. In addition, the Turkish bath adds an additional touch of luxury for personal well-being. The exterior of the property is equally impressive, with a private garden that offers tranquility and privacy, ideal to enjoy outdoor meetings with the barbecue as protagonist. The private pool is an oasis of relaxation, complemented with garden, street and mountain views. A private garage for 3 places, ensures the space necessary for parking vehicles with comfort. This house is a real gem for those looking for an exclusive home in one of the most desirable areas of Marbella.