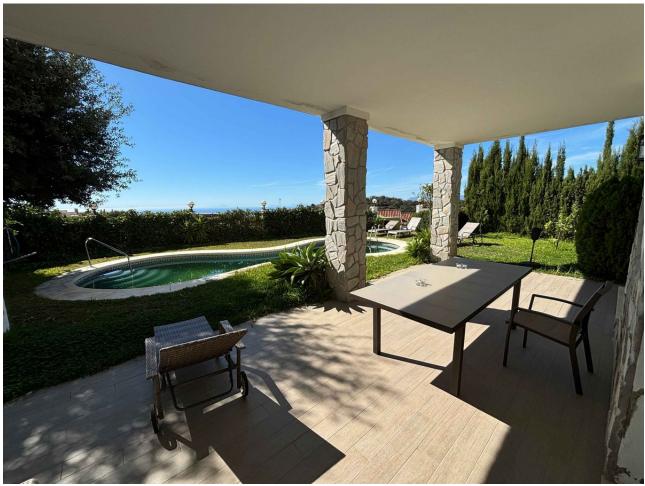

## Sales - House - La Mairena 790.000€

La Mairena House

Community: 2,280 EUR / year IBI: 1,060 EUR / year

5

5

387 m<sup>2</sup>

Located in the prestigious area of La Mairena, Marbella East, this semi-detached house offers a perfect balance between luxury and comfort. The property extends over 387m2 built and has five spacious rooms and five bathrooms, ideal for large families or those looking for additional space for guests. Each corner of this house reflects a unique charm, uncovered by its state of good conservation. The interior design is impressive, with an open plan living room that integrates perfectly with the outdoor areas. The house is fully furnished and equipped with marble floors that provide a touch of elegance. It has a private terrace of 10m2 plus garden and a solarium, where you can enjoy the sun in total privacy. The covered terrace overlooking the private pool is the perfect place to relax and enjoy the views of the mountain landscape. Additional features include a basement that offers a versatile space for storage or recreational activities. The property has a laundry room and a utility room, ensuring that all practical needs are covered. Connectivity is not a problem, as the house is equipped with Wi-Fi Internet. In addition, the Turkish bath adds an additional touch of luxury for personal well-being. The exterior of the property is equally impressive, with a private garden that offers tranquility and privacy, ideal to enjoy outdoor meetings with the barbecue as protagonist. The private pool is an oasis of relaxation, complemented with garden, street and mountain views. A private garage for 3 places, ensures the space necessary for parking vehicles with comfort. This house is a real gem for those looking for an exclusive home in one of the most desirable areas of Marbella.