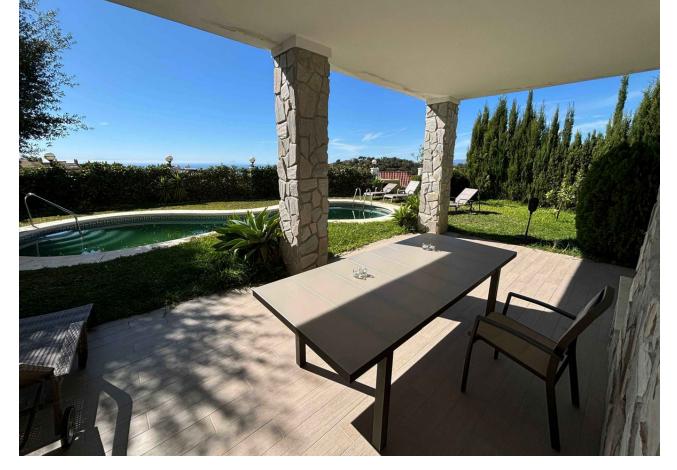

## Sales - House - La Mairena 790.000€

La Mairena House

Community: 2,280 EUR / year IBI: 1,060 EUR / year

5

5

387 m<sup>2</sup>

Located in the prestigious area of La Mairena, Marbella East, this semi-detached house offers a perfect balance between luxury and comfort. The property extends over 387m2 built and has five spacious rooms and five bathrooms, ideal for large families or those looking for additional space for guests. Each corner of this house reflects a unique charm, uncovered by its state of good conservation. The interior design is impressive, with an open plan living room that integrates perfectly with the outdoor areas. The house is fully furnished and equipped with marble floors that provide a touch of elegance. It has a private terrace of 10m2 plus garden and a solarium, where you can enjoy the sun in total privacy. The covered terrace overlooking the private pool is the perfect place to relax and enjoy the views of the mountain landscape. Additional features include a basement that offers a versatile space for storage or recreational activities. The property has a laundry room and a utility room, ensuring that all practical needs are covered. Connectivity is not a problem, as the house is equipped with Wi-Fi Internet. In addition, the Turkish bath adds an additional touch of luxury for personal well-being. The exterior of the property is equally impressive, with a private garden that offers tranquility and privacy, ideal to enjoy outdoor meetings with the barbecue as protagonist. The private pool is an oasis of relaxation, complemented with garden, street and mountain views. A private garage for 3 places, ensures the space necessary for parking vehicles with comfort. This house is a real gem for those looking for an exclusive home in one of the most desirable areas of Marbella.