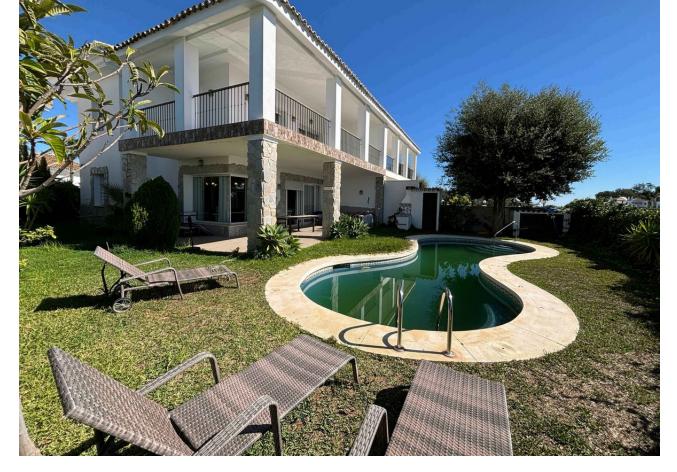

## Sales - House - La Mairena 790.000€

La Mairena House

Community: 2,280 EUR / year IBI: 1,060 EUR / year

5

5

387 m<sup>2</sup>

Located in the prestigious area of La Mairena, Marbella East, this semi-detached house offers a perfect balance between luxury and comfort. The property extends over 387m2 built and has five spacious rooms and five bathrooms, ideal for large families or those looking for additional space for guests. Each corner of this house reflects a unique charm, uncovered by its state of good conservation. The interior design is impressive, with an open plan living room that integrates perfectly with the outdoor areas. The house is fully furnished and equipped with marble floors that provide a touch of elegance. It has a private terrace of 10m2 plus garden and a solarium, where you can enjoy the sun in total privacy. The covered terrace overlooking the private pool is the perfect place to relax and enjoy the views of the mountain landscape. Additional features include a basement that offers a versatile space for storage or recreational activities. The property has a laundry room and a utility room, ensuring that all practical needs are covered. Connectivity is not a problem, as the house is equipped with Wi-Fi Internet. In addition, the Turkish bath adds an additional touch of luxury for personal well-being. The exterior of the property is equally impressive, with a private garden that offers tranquility and privacy, ideal to enjoy outdoor meetings with the barbecue as protagonist. The private pool is an oasis of relaxation, complemented with garden, street and mountain views. A private garage for 3 places, ensures the space necessary for parking vehicles with comfort. This house is a real gem for those looking for an exclusive home in one of the most desirable areas of Marbella.