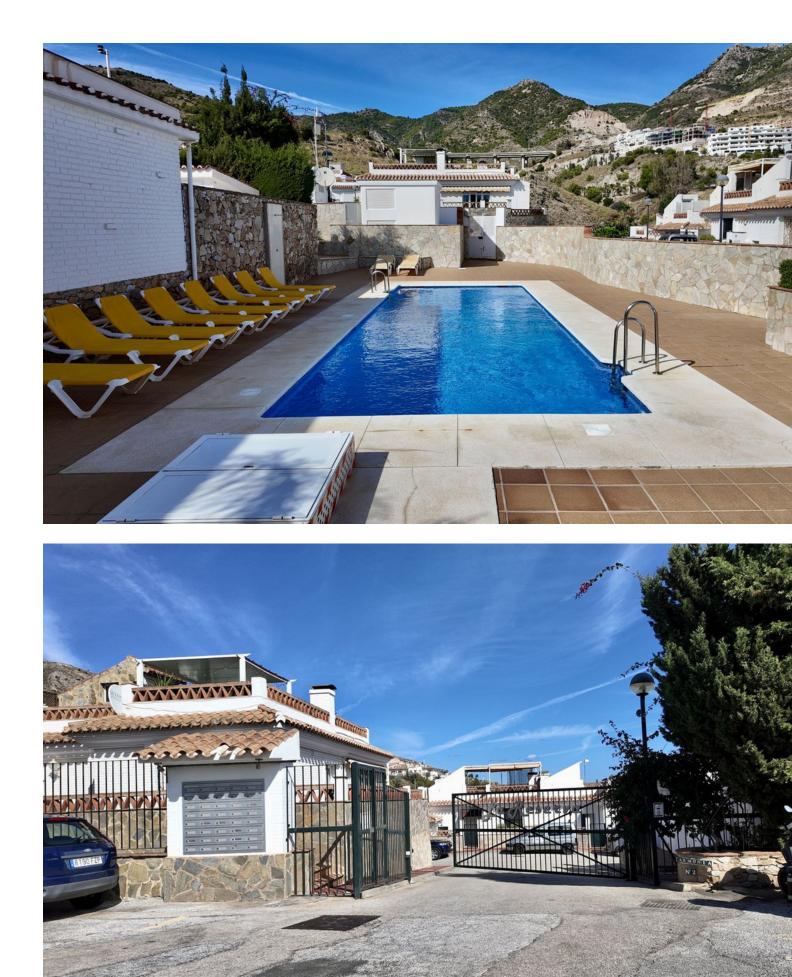

## Benalmadena Pueblo House Community: 1,344 EUR / year 3 3 3 3 400 m2

Elegant Townhouse with Panoramic Views in Rancho Domingo, Benalmádena Discover this stunning 3-bedroom with terraces (+2-bedroom in basement floor) townhouse spread over three levels, nestled in the exclusive Rancho Domingo area of Benalmádena. This spacious property offers an exceptional blend of comfort, privacy, and breathtaking views of the mountains, city, and Mediterranean Sea. Upon entering, you'll be welcomed by a bright, expansive living room that opens up to multiple terraces, perfect for enjoying the panoramic scenery and alfresco dining. The fully fitted kitchen is ideal for culinary enthusiasts, equipped with everything you need to entertain and prepare meals in style. The property boasts 5 well-sized bedrooms, including a luxurious master suite with its own private terrace, two additional bedrooms, and two more bedrooms conveniently located on the basement level, providing direct access to the garage. Outside, a private garden and pool offer a tranquil retreat, while the community pool allows for extra relaxation shared with neighbors. Whether you're seeking a family home or a vacation retreat, this townhouse provides the perfect balance of modern living and serene surroundings. Don't miss the opportunity to own this exceptional property in one of Benalmádena's most sought-after communities!