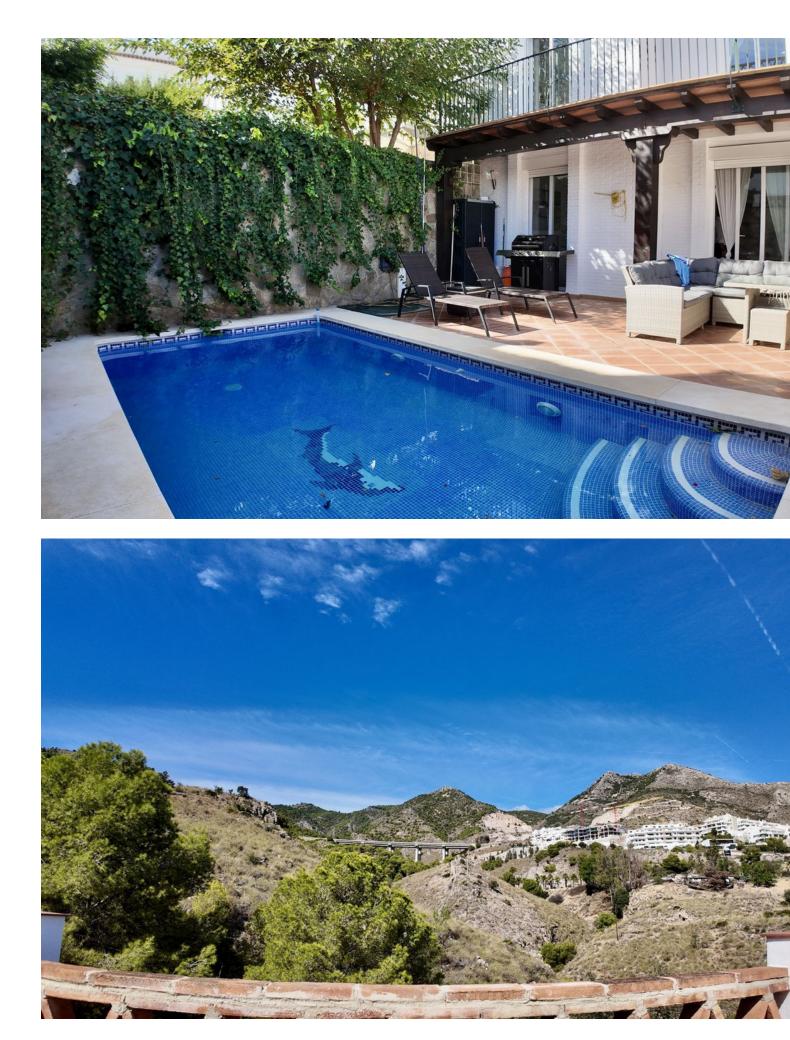

## Benalmadena Pueblo House Community: 1,344 EUR / year 3 3 3 3 400 m2

Elegant Townhouse with Panoramic Views in Rancho Domingo, Benalmádena Discover this stunning 3-bedroom with terraces (+2-bedroom in basement floor) townhouse spread over three levels, nestled in the exclusive Rancho Domingo area of Benalmádena. This spacious property offers an exceptional blend of comfort, privacy, and breathtaking views of the mountains, city, and Mediterranean Sea. Upon entering, you'll be welcomed by a bright, expansive living room that opens up to multiple terraces, perfect for enjoying the panoramic scenery and alfresco dining. The fully fitted kitchen is ideal for culinary enthusiasts, equipped with everything you need to entertain and prepare meals in style. The property boasts 5 well-sized bedrooms, including a luxurious master suite with its own private terrace, two additional bedrooms, and two more bedrooms conveniently located on the basement level, providing direct access to the garage. Outside, a private garden and pool offer a tranquil retreat, while the community pool allows for extra relaxation shared with neighbors. Whether you're seeking a family home or a vacation retreat, this townhouse provides the perfect balance of modern living and serene surroundings. Don't miss the opportunity to own this exceptional property in one of Benalmádena's most sought-after communities!