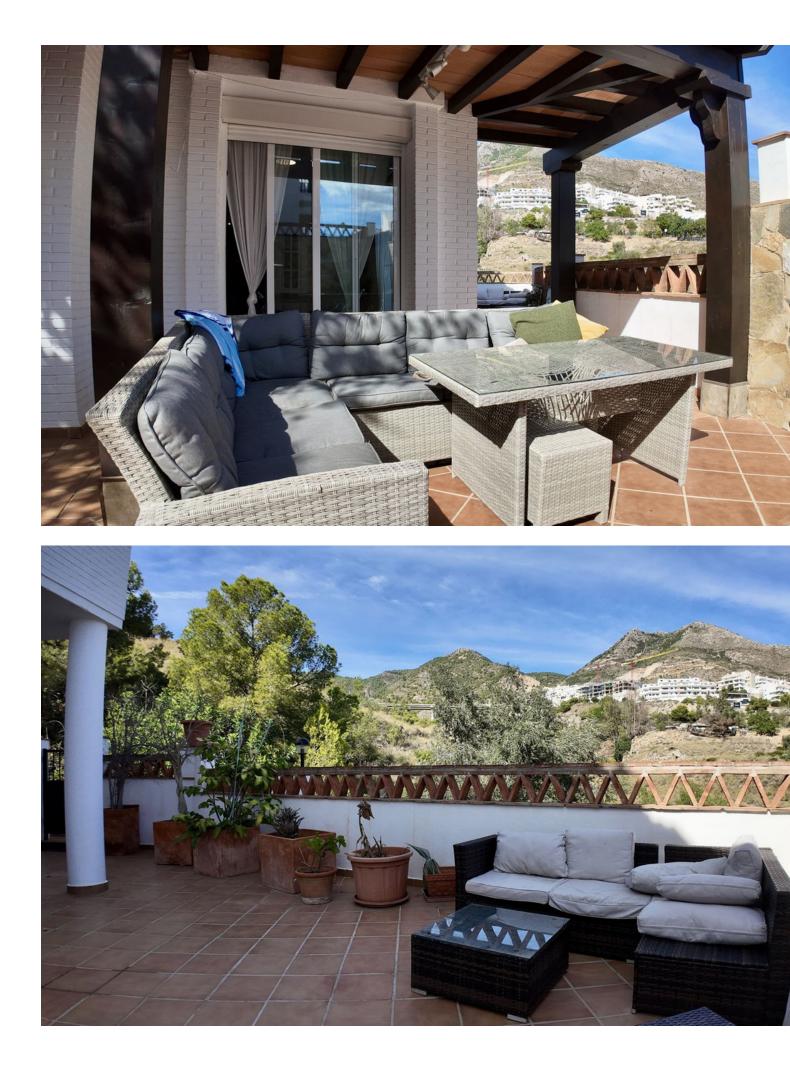

## Benalmadena Pueblo House Community: 1,344 EUR / year 3 3 3 3 400 m2

Elegant Townhouse with Panoramic Views in Rancho Domingo, Benalmádena Discover this stunning 3-bedroom with terraces (+2-bedroom in basement floor) townhouse spread over three levels, nestled in the exclusive Rancho Domingo area of Benalmádena. This spacious property offers an exceptional blend of comfort, privacy, and breathtaking views of the mountains, city, and Mediterranean Sea. Upon entering, you'll be welcomed by a bright, expansive living room that opens up to multiple terraces, perfect for enjoying the panoramic scenery and alfresco dining. The fully fitted kitchen is ideal for culinary enthusiasts, equipped with everything you need to entertain and prepare meals in style. The property boasts 5 well-sized bedrooms, including a luxurious master suite with its own private terrace, two additional bedrooms, and two more bedrooms conveniently located on the basement level, providing direct access to the garage. Outside, a private garden and pool offer a tranquil retreat, while the community pool allows for extra relaxation shared with neighbors. Whether you're seeking a family home or a vacation retreat, this townhouse provides the perfect balance of modern living and serene surroundings. Don't miss the opportunity to own this exceptional property in one of Benalmádena's most sought-after communities!