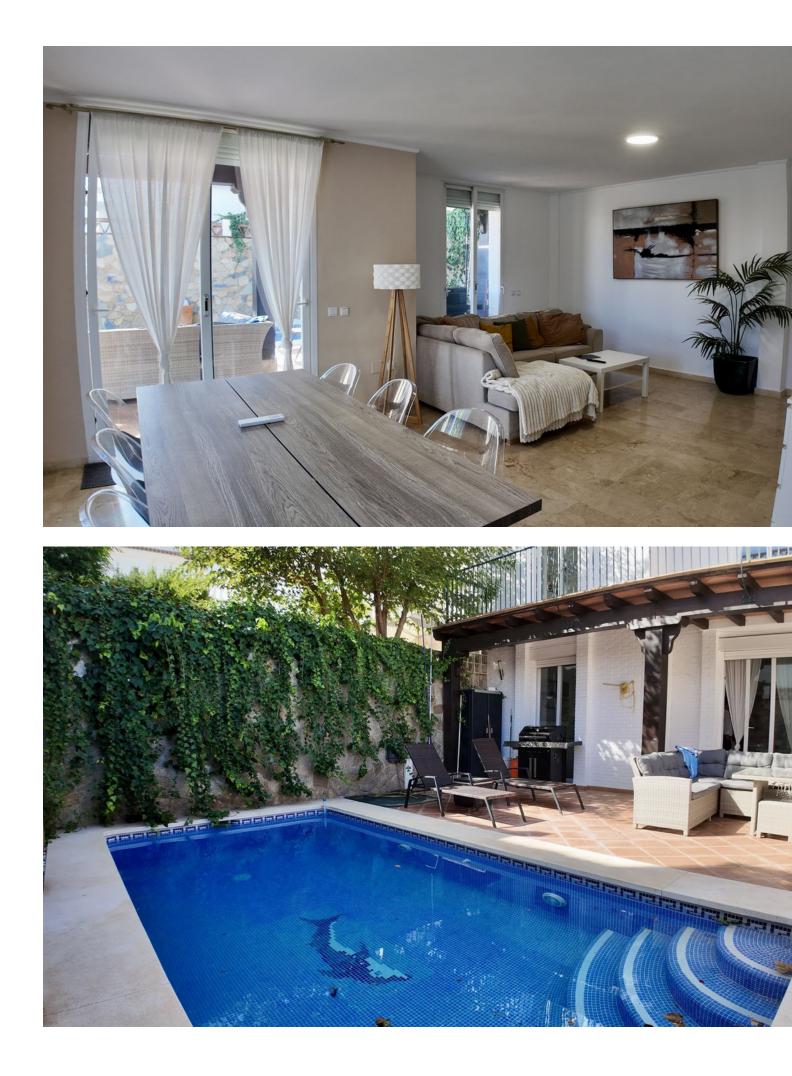

## Benalmadena Pueblo House Community: 1,344 EUR / year 3 3 3 3 400 m2

Elegant Townhouse with Panoramic Views in Rancho Domingo, Benalmádena Discover this stunning 3-bedroom with terraces (+2-bedroom in basement floor) townhouse spread over three levels, nestled in the exclusive Rancho Domingo area of Benalmádena. This spacious property offers an exceptional blend of comfort, privacy, and breathtaking views of the mountains, city, and Mediterranean Sea. Upon entering, you'll be welcomed by a bright, expansive living room that opens up to multiple terraces, perfect for enjoying the panoramic scenery and alfresco dining. The fully fitted kitchen is ideal for culinary enthusiasts, equipped with everything you need to entertain and prepare meals in style. The property boasts 5 well-sized bedrooms, including a luxurious master suite with its own private terrace, two additional bedrooms, and two more bedrooms conveniently located on the basement level, providing direct access to the garage. Outside, a private garden and pool offer a tranquil retreat, while the community pool allows for extra relaxation shared with neighbors. Whether you're seeking a family home or a vacation retreat, this townhouse provides the perfect balance of modern living and serene surroundings. Don't miss the opportunity to own this exceptional property in one of Benalmádena's most sought-after communities!