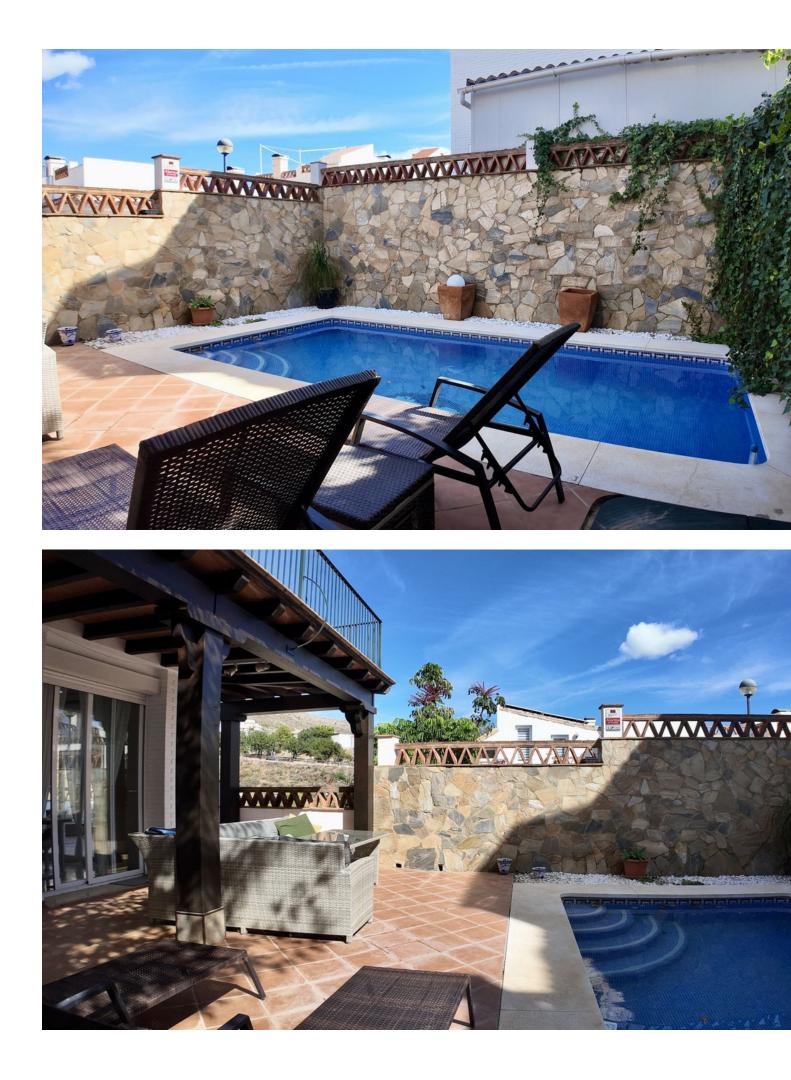

## Benalmadena Pueblo House Community: 1,344 EUR / year 3 3 3 3 400 m2

Elegant Townhouse with Panoramic Views in Rancho Domingo, Benalmádena Discover this stunning 3-bedroom with terraces (+2-bedroom in basement floor) townhouse spread over three levels, nestled in the exclusive Rancho Domingo area of Benalmádena. This spacious property offers an exceptional blend of comfort, privacy, and breathtaking views of the mountains, city, and Mediterranean Sea. Upon entering, you'll be welcomed by a bright, expansive living room that opens up to multiple terraces, perfect for enjoying the panoramic scenery and alfresco dining. The fully fitted kitchen is ideal for culinary enthusiasts, equipped with everything you need to entertain and prepare meals in style. The property boasts 5 well-sized bedrooms, including a luxurious master suite with its own private terrace, two additional bedrooms, and two more bedrooms conveniently located on the basement level, providing direct access to the garage. Outside, a private garden and pool offer a tranquil retreat, while the community pool allows for extra relaxation shared with neighbors. Whether you're seeking a family home or a vacation retreat, this townhouse provides the perfect balance of modern living and serene surroundings. Don't miss the opportunity to own this exceptional property in one of Benalmádena's most sought-after communities!