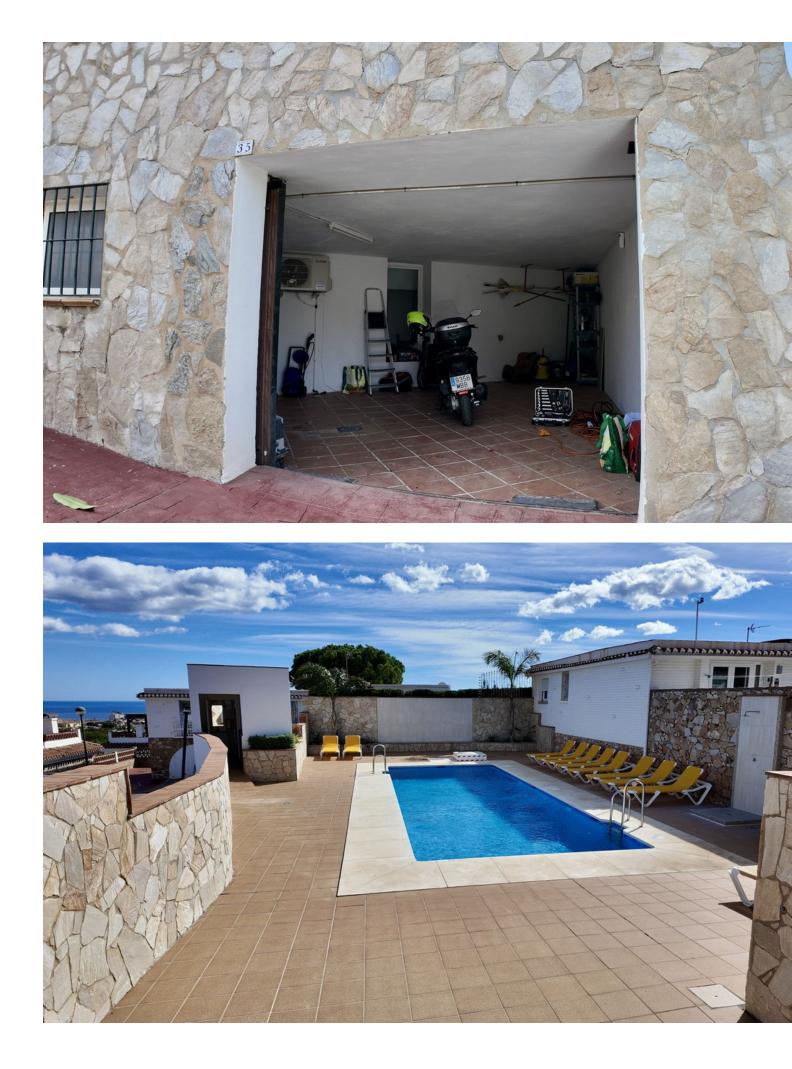

## Benalmadena Pueblo House Community: 1,344 EUR / year 3 3 3 3 400 m2

Elegant Townhouse with Panoramic Views in Rancho Domingo, Benalmádena Discover this stunning 3-bedroom with terraces (+2-bedroom in basement floor) townhouse spread over three levels, nestled in the exclusive Rancho Domingo area of Benalmádena. This spacious property offers an exceptional blend of comfort, privacy, and breathtaking views of the mountains, city, and Mediterranean Sea. Upon entering, you'll be welcomed by a bright, expansive living room that opens up to multiple terraces, perfect for enjoying the panoramic scenery and alfresco dining. The fully fitted kitchen is ideal for culinary enthusiasts, equipped with everything you need to entertain and prepare meals in style. The property boasts 5 well-sized bedrooms, including a luxurious master suite with its own private terrace, two additional bedrooms, and two more bedrooms conveniently located on the basement level, providing direct access to the garage. Outside, a private garden and pool offer a tranquil retreat, while the community pool allows for extra relaxation shared with neighbors. Whether you're seeking a family home or a vacation retreat, this townhouse provides the perfect balance of modern living and serene surroundings. Don't miss the opportunity to own this exceptional property in one of Benalmádena's most sought-after communities!