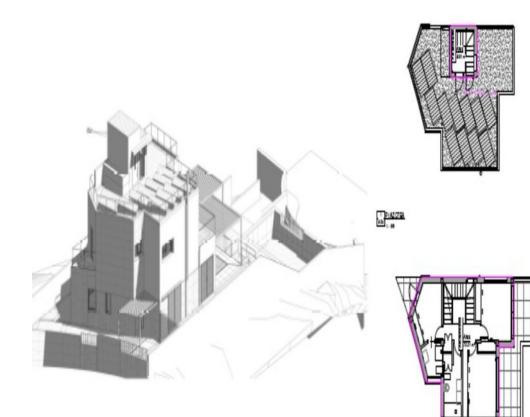

## Mijas Costa

Plot

For sale: Plot with approved project and license in the prestigious urbanization of Lagarejo, a privileged enclave known for its tranquility and natural beauty. Located just three kilometers from the beach and in the vicinity of Fuengirola, this plot offers easy access to the stunning beaches and all the services the city has to offer. The project involves the construction of a charming 195m2 villa, boasting impressive sea views and a private pool for enjoying unforgettable moments. Don't hesitate to request more information! The sale price of the plot is subject to VAT.