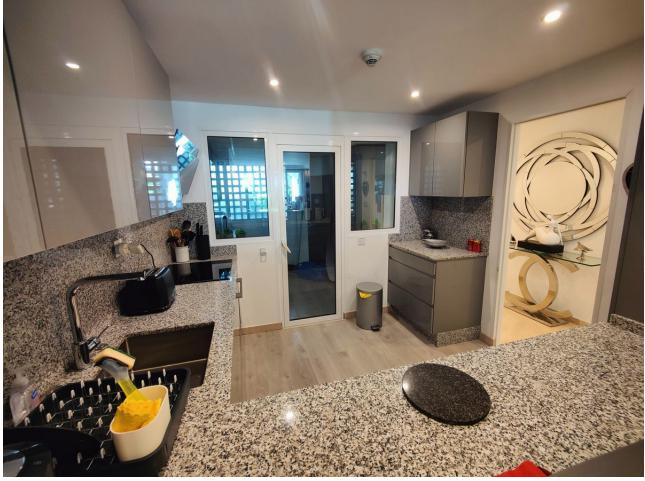

## Sales - Apartment - Puerto Banús 950.000€

Puerto Banús Apartment

Community: 8,280 EUR / year IBI: 1,585 EUR / year Rubbish: 185 EUR / year

2

2

127 m2

Exclusive south facing apartment in one of the most prestigious beachfront developments in Puerto Banús (Marbella). The resort offers security, well maintained and landscaped tropical gardens with streams and ponds, a large communal pool area, a gym, Spa (sauna, steam bath, showers), a games and seating/relaxing area, direct access to the promenade and the beach. The property comprises: large living room with access to a south facing terrace and garden of private use; fully equipped kitchen and separate laundry area; Master bedroom with bathroom en suite, second bedroom with separate bathroom. The property boasts marble flooring, and benefits from underfloor heating and Air Conditioning (hot/cold) throughout. It also offers a parking space in the underground parking, an alarm system and a safe. A fabulous luxury apartment, next to the sea and Puerto Banús!