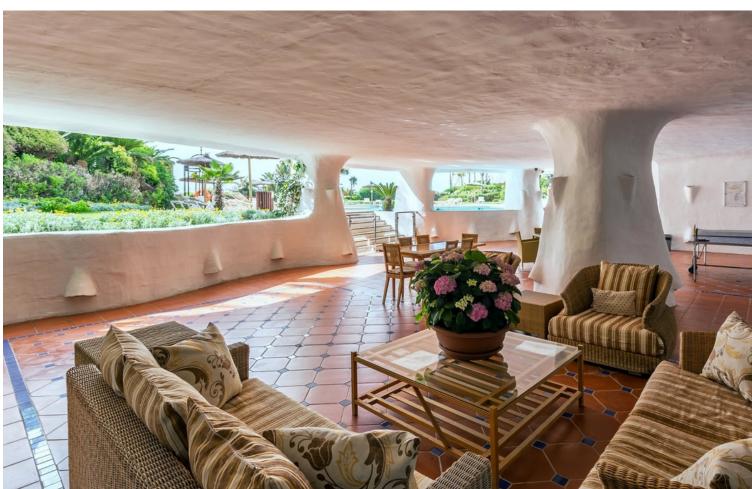

## Sales - Apartment - Puerto Banús 950.000€

Puerto Banús Apartment

Community: 8,280 EUR / year IBI: 1,585 EUR / year Rubbish: 185 EUR / year

2

2

127 m2

Exclusive south facing apartment in one of the most prestigious beachfront developments in Puerto Banús (Marbella). The resort offers security, well maintained and landscaped tropical gardens with streams and ponds, a large communal pool area, a gym, Spa (sauna, steam bath, showers), a games and seating/relaxing area, direct access to the promenade and the beach. The property comprises: large living room with access to a south facing terrace and garden of private use; fully equipped kitchen and separate laundry area; Master bedroom with bathroom en suite, second bedroom with separate bathroom. The property boasts marble flooring, and benefits from underfloor heating and Air Conditioning (hot/cold) throughout. It also offers a parking space in the underground parking, an alarm system and a safe. A fabulous luxury apartment, next to the sea and Puerto Banús!