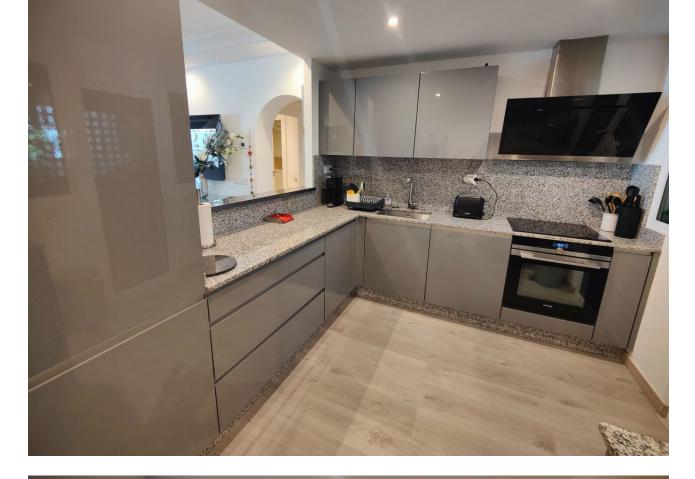

## Sales - Apartment - Puerto Banús 950.000€

Puerto Banús Apartment

Community: 8,280 EUR / year IBI: 1,585 EUR / year Rubbish: 185 EUR / year

2

2

127 m2

Exclusive south facing apartment in one of the most prestigious beachfront developments in Puerto Banús (Marbella). The resort offers security, well maintained and landscaped tropical gardens with streams and ponds, a large communal pool area, a gym, Spa (sauna, steam bath, showers), a games and seating/relaxing area, direct access to the promenade and the beach. The property comprises: large living room with access to a south facing terrace and garden of private use; fully equipped kitchen and separate laundry area; Master bedroom with bathroom en suite, second bedroom with separate bathroom. The property boasts marble flooring, and benefits from underfloor heating and Air Conditioning (hot/cold) throughout. It also offers a parking space in the underground parking, an alarm system and a safe. A fabulous luxury apartment, next to the sea and Puerto Banús!