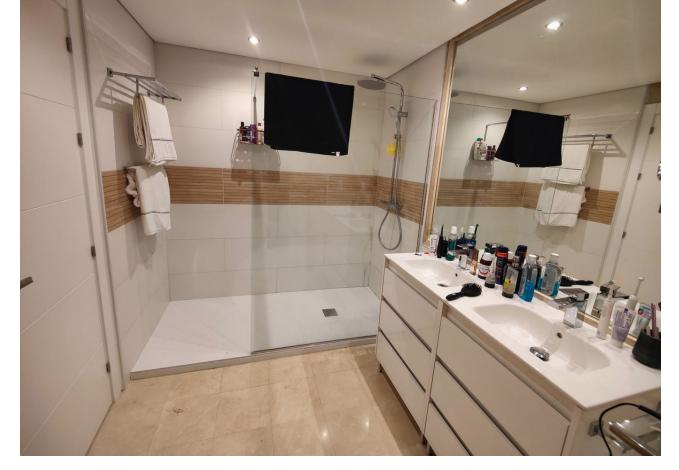

## Sales - Apartment - Puerto Banús 950.000€

Puerto Banús Apartment

Community: 8,280 EUR / year IBI: 1,585 EUR / year Rubbish: 185 EUR / year

2

2

127 m2

Exclusive south facing apartment in one of the most prestigious beachfront developments in Puerto Banús (Marbella). The resort offers security, well maintained and landscaped tropical gardens with streams and ponds, a large communal pool area, a gym, Spa (sauna, steam bath, showers), a games and seating/relaxing area, direct access to the promenade and the beach. The property comprises: large living room with access to a south facing terrace and garden of private use; fully equipped kitchen and separate laundry area; Master bedroom with bathroom en suite, second bedroom with separate bathroom. The property boasts marble flooring, and benefits from underfloor heating and Air Conditioning (hot/cold) throughout. It also offers a parking space in the underground parking, an alarm system and a safe. A fabulous luxury apartment, next to the sea and Puerto Banús!