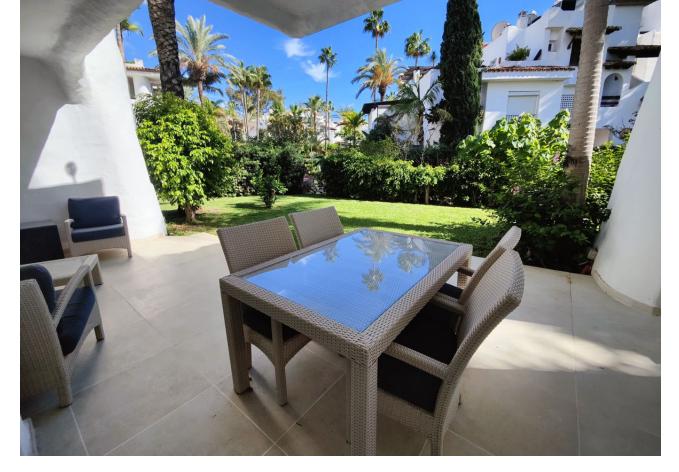

## Sales - Apartment - Puerto Banús 950.000€

Puerto Banús Apartment

Community: 8,280 EUR / year IBI: 1,585 EUR / year Rubbish: 185 EUR / year

2

2

127 m2

Exclusive south facing apartment in one of the most prestigious beachfront developments in Puerto Banús (Marbella). The resort offers security, well maintained and landscaped tropical gardens with streams and ponds, a large communal pool area, a gym, Spa (sauna, steam bath, showers), a games and seating/relaxing area, direct access to the promenade and the beach. The property comprises: large living room with access to a south facing terrace and garden of private use; fully equipped kitchen and separate laundry area; Master bedroom with bathroom en suite, second bedroom with separate bathroom. The property boasts marble flooring, and benefits from underfloor heating and Air Conditioning (hot/cold) throughout. It also offers a parking space in the underground parking, an alarm system and a safe. A fabulous luxury apartment, next to the sea and Puerto Banús!