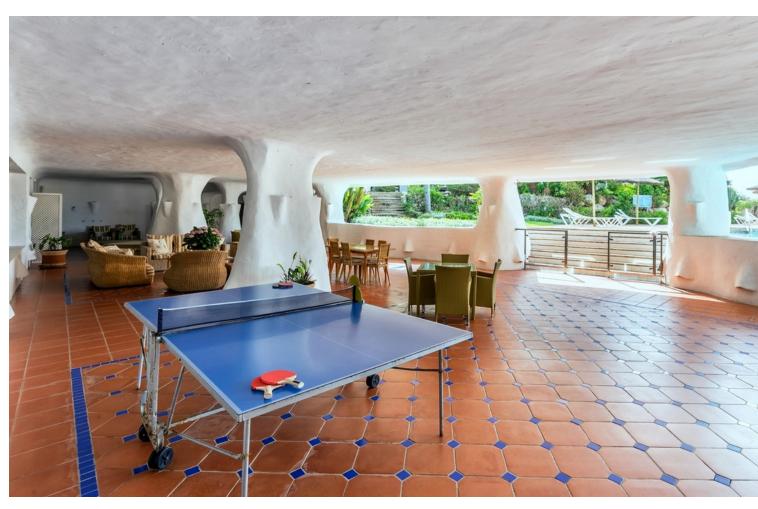

## Sales - Apartment - Puerto Banús 950.000€

Puerto Banús Apartment

Community: 8,280 EUR / year IBI: 1,585 EUR / year Rubbish: 185 EUR / year

2

2

127 m2

Exclusive south facing apartment in one of the most prestigious beachfront developments in Puerto Banús (Marbella). The resort offers security, well maintained and landscaped tropical gardens with streams and ponds, a large communal pool area, a gym, Spa (sauna, steam bath, showers), a games and seating/relaxing area, direct access to the promenade and the beach. The property comprises: large living room with access to a south facing terrace and garden of private use; fully equipped kitchen and separate laundry area; Master bedroom with bathroom en suite, second bedroom with separate bathroom. The property boasts marble flooring, and benefits from underfloor heating and Air Conditioning (hot/cold) throughout. It also offers a parking space in the underground parking, an alarm system and a safe. A fabulous luxury apartment, next to the sea and Puerto Banús!