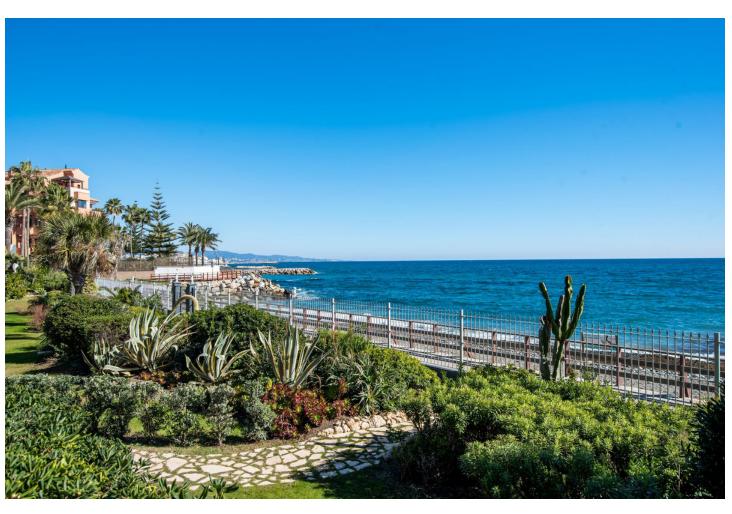

## Sales - Apartment - Puerto Banús 950.000€

Puerto Banús Apartment

Community: 8,280 EUR / year IBI: 1,585 EUR / year Rubbish: 185 EUR / year

2

2

127 m2

Exclusive south facing apartment in one of the most prestigious beachfront developments in Puerto Banús (Marbella). The resort offers security, well maintained and landscaped tropical gardens with streams and ponds, a large communal pool area, a gym, Spa (sauna, steam bath, showers), a games and seating/relaxing area, direct access to the promenade and the beach. The property comprises: large living room with access to a south facing terrace and garden of private use; fully equipped kitchen and separate laundry area; Master bedroom with bathroom en suite, second bedroom with separate bathroom. The property boasts marble flooring, and benefits from underfloor heating and Air Conditioning (hot/cold) throughout. It also offers a parking space in the underground parking, an alarm system and a safe. A fabulous luxury apartment, next to the sea and Puerto Banús!