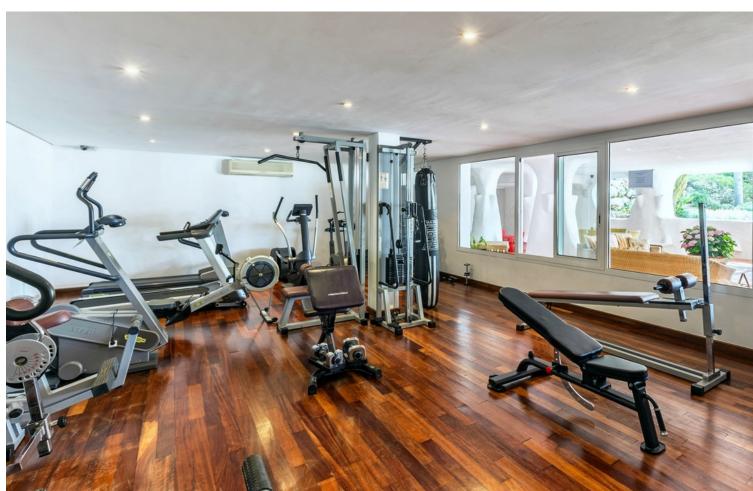

## Sales - Apartment - Puerto Banús 950.000€

Puerto Banús Apartment

Community: 8,280 EUR / year IBI: 1,585 EUR / year Rubbish: 185 EUR / year

2

2

127 m2

Exclusive south facing apartment in one of the most prestigious beachfront developments in Puerto Banús (Marbella). The resort offers security, well maintained and landscaped tropical gardens with streams and ponds, a large communal pool area, a gym, Spa (sauna, steam bath, showers), a games and seating/relaxing area, direct access to the promenade and the beach. The property comprises: large living room with access to a south facing terrace and garden of private use; fully equipped kitchen and separate laundry area; Master bedroom with bathroom en suite, second bedroom with separate bathroom. The property boasts marble flooring, and benefits from underfloor heating and Air Conditioning (hot/cold) throughout. It also offers a parking space in the underground parking, an alarm system and a safe. A fabulous luxury apartment, next to the sea and Puerto Banús!