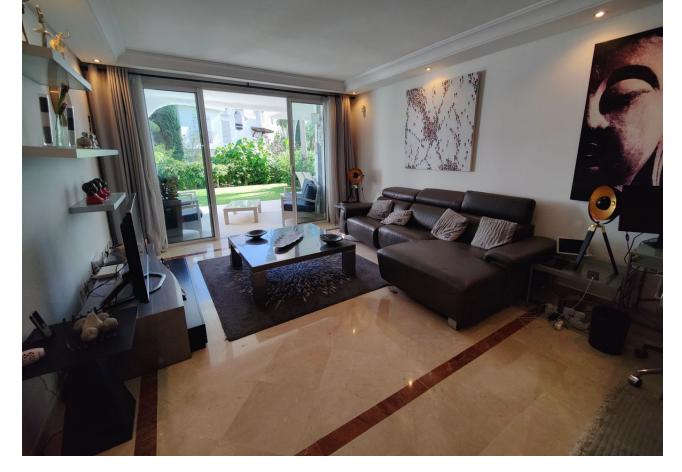

## Sales - Apartment - Puerto Banús 950.000€

Puerto Banús Apartment

Community: 8,280 EUR / year IBI: 1,585 EUR / year Rubbish: 185 EUR / year

2

2

127 m2

Exclusive south facing apartment in one of the most prestigious beachfront developments in Puerto Banús (Marbella). The resort offers security, well maintained and landscaped tropical gardens with streams and ponds, a large communal pool area, a gym, Spa (sauna, steam bath, showers), a games and seating/relaxing area, direct access to the promenade and the beach. The property comprises: large living room with access to a south facing terrace and garden of private use; fully equipped kitchen and separate laundry area; Master bedroom with bathroom en suite, second bedroom with separate bathroom. The property boasts marble flooring, and benefits from underfloor heating and Air Conditioning (hot/cold) throughout. It also offers a parking space in the underground parking, an alarm system and a safe. A fabulous luxury apartment, next to the sea and Puerto Banús!