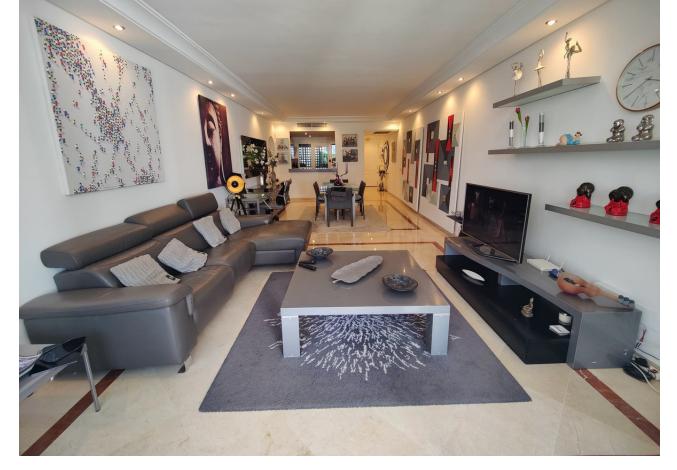

## Sales - Apartment - Puerto Banús 950.000€

Puerto Banús Apartment

Community: 8,280 EUR / year IBI: 1,585 EUR / year Rubbish: 185 EUR / year

2

2

127 m2

Exclusive south facing apartment in one of the most prestigious beachfront developments in Puerto Banús (Marbella). The resort offers security, well maintained and landscaped tropical gardens with streams and ponds, a large communal pool area, a gym, Spa (sauna, steam bath, showers), a games and seating/relaxing area, direct access to the promenade and the beach. The property comprises: large living room with access to a south facing terrace and garden of private use; fully equipped kitchen and separate laundry area; Master bedroom with bathroom en suite, second bedroom with separate bathroom. The property boasts marble flooring, and benefits from underfloor heating and Air Conditioning (hot/cold) throughout. It also offers a parking space in the underground parking, an alarm system and a safe. A fabulous luxury apartment, next to the sea and Puerto Banús!