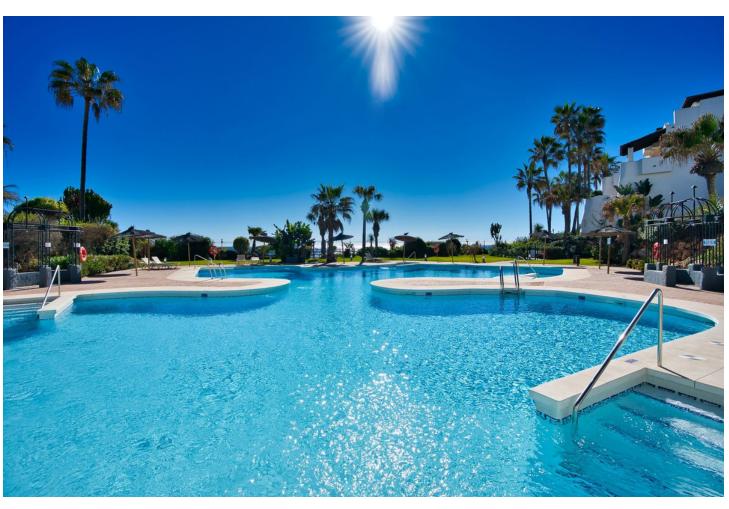

## Sales - Apartment - Puerto Banús 950.000€

Puerto Banús Apartment

Community: 8,280 EUR / year IBI: 1,585 EUR / year Rubbish: 185 EUR / year

2

2

127 m2

Exclusive south facing apartment in one of the most prestigious beachfront developments in Puerto Banús (Marbella). The resort offers security, well maintained and landscaped tropical gardens with streams and ponds, a large communal pool area, a gym, Spa (sauna, steam bath, showers), a games and seating/relaxing area, direct access to the promenade and the beach. The property comprises: large living room with access to a south facing terrace and garden of private use; fully equipped kitchen and separate laundry area; Master bedroom with bathroom en suite, second bedroom with separate bathroom. The property boasts marble flooring, and benefits from underfloor heating and Air Conditioning (hot/cold) throughout. It also offers a parking space in the underground parking, an alarm system and a safe. A fabulous luxury apartment, next to the sea and Puerto Banús!