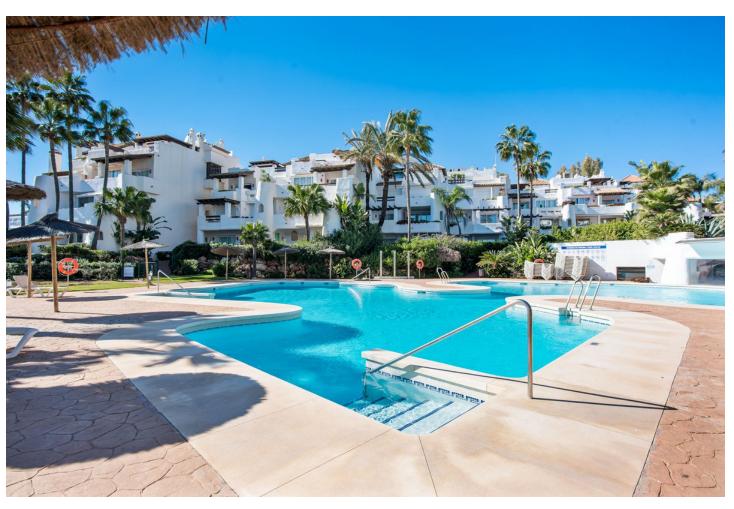

## Sales - Apartment - Puerto Banús 950.000€

Puerto Banús Apartment

Community: 8,280 EUR / year IBI: 1,585 EUR / year Rubbish: 185 EUR / year

2

2

127 m2

Exclusive south facing apartment in one of the most prestigious beachfront developments in Puerto Banús (Marbella). The resort offers security, well maintained and landscaped tropical gardens with streams and ponds, a large communal pool area, a gym, Spa (sauna, steam bath, showers), a games and seating/relaxing area, direct access to the promenade and the beach. The property comprises: large living room with access to a south facing terrace and garden of private use; fully equipped kitchen and separate laundry area; Master bedroom with bathroom en suite, second bedroom with separate bathroom. The property boasts marble flooring, and benefits from underfloor heating and Air Conditioning (hot/cold) throughout. It also offers a parking space in the underground parking, an alarm system and a safe. A fabulous luxury apartment, next to the sea and Puerto Banús!