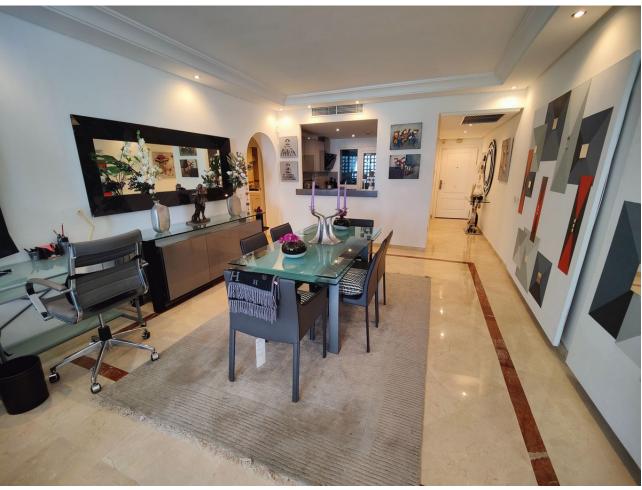

## Sales - Apartment - Puerto Banús 950.000€

Puerto Banús Apartment

Community: 8,280 EUR / year IBI: 1,585 EUR / year Rubbish: 185 EUR / year

2

2

127 m2

Exclusive south facing apartment in one of the most prestigious beachfront developments in Puerto Banús (Marbella). The resort offers security, well maintained and landscaped tropical gardens with streams and ponds, a large communal pool area, a gym, Spa (sauna, steam bath, showers), a games and seating/relaxing area, direct access to the promenade and the beach. The property comprises: large living room with access to a south facing terrace and garden of private use; fully equipped kitchen and separate laundry area; Master bedroom with bathroom en suite, second bedroom with separate bathroom. The property boasts marble flooring, and benefits from underfloor heating and Air Conditioning (hot/cold) throughout. It also offers a parking space in the underground parking, an alarm system and a safe. A fabulous luxury apartment, next to the sea and Puerto Banús!