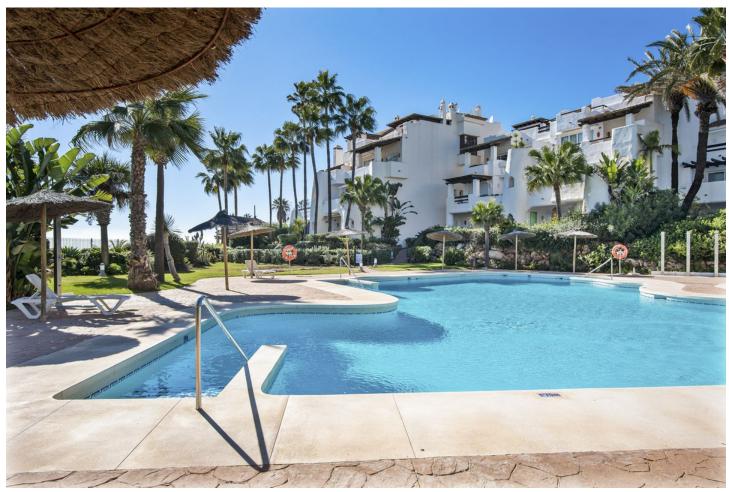

## Sales - Apartment - Puerto Banús 950.000€

Puerto Banús Apartment

Community: 8,280 EUR / year IBI: 1,585 EUR / year Rubbish: 185 EUR / year

2

2

127 m2

Exclusive south facing apartment in one of the most prestigious beachfront developments in Puerto Banús (Marbella). The resort offers security, well maintained and landscaped tropical gardens with streams and ponds, a large communal pool area, a gym, Spa (sauna, steam bath, showers), a games and seating/relaxing area, direct access to the promenade and the beach. The property comprises: large living room with access to a south facing terrace and garden of private use; fully equipped kitchen and separate laundry area; Master bedroom with bathroom en suite, second bedroom with separate bathroom. The property boasts marble flooring, and benefits from underfloor heating and Air Conditioning (hot/cold) throughout. It also offers a parking space in the underground parking, an alarm system and a safe. A fabulous luxury apartment, next to the sea and Puerto Banús!