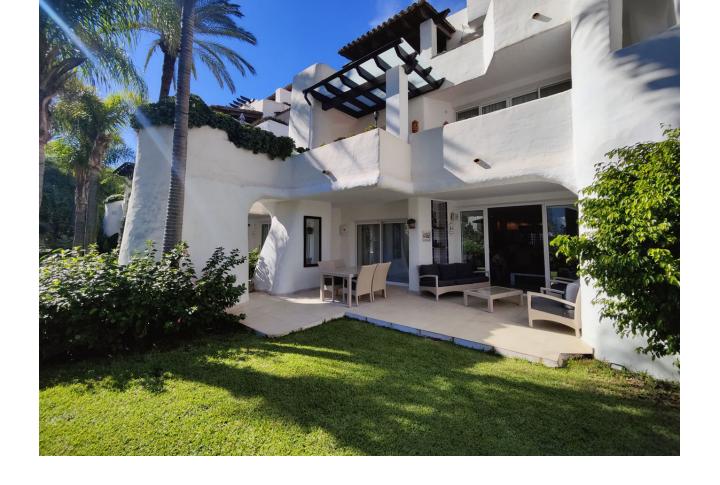

## Sales - Apartment - Puerto Banús 950.000€

Puerto Banús Apartment

Community: 8,280 EUR / year IBI: 1,585 EUR / year Rubbish: 185 EUR / year

2

2

127 m2

Exclusive south facing apartment in one of the most prestigious beachfront developments in Puerto Banús (Marbella). The resort offers security, well maintained and landscaped tropical gardens with streams and ponds, a large communal pool area, a gym, Spa (sauna, steam bath, showers), a games and seating/relaxing area, direct access to the promenade and the beach. The property comprises: large living room with access to a south facing terrace and garden of private use; fully equipped kitchen and separate laundry area; Master bedroom with bathroom en suite, second bedroom with separate bathroom. The property boasts marble flooring, and benefits from underfloor heating and Air Conditioning (hot/cold) throughout. It also offers a parking space in the underground parking, an alarm system and a safe. A fabulous luxury apartment, next to the sea and Puerto Banús!