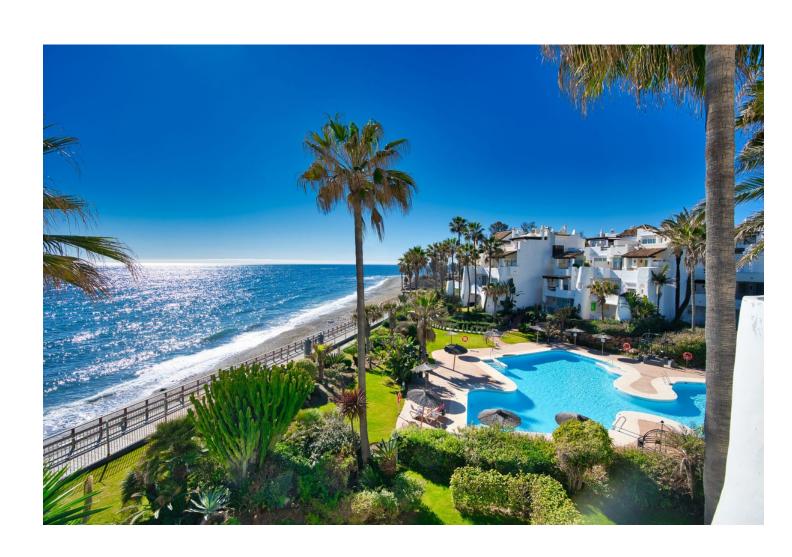

## Sales - Apartment - Puerto Banús 950.000€

Puerto Banús Apartment

Community: 8,280 EUR / year IBI: 1,585 EUR / year Rubbish: 185 EUR / year

2

2

127 m2

Exclusive south facing apartment in one of the most prestigious beachfront developments in Puerto Banús (Marbella). The resort offers security, well maintained and landscaped tropical gardens with streams and ponds, a large communal pool area, a gym, Spa (sauna, steam bath, showers), a games and seating/relaxing area, direct access to the promenade and the beach. The property comprises: large living room with access to a south facing terrace and garden of private use; fully equipped kitchen and separate laundry area; Master bedroom with bathroom en suite, second bedroom with separate bathroom. The property boasts marble flooring, and benefits from underfloor heating and Air Conditioning (hot/cold) throughout. It also offers a parking space in the underground parking, an alarm system and a safe. A fabulous luxury apartment, next to the sea and Puerto Banús!