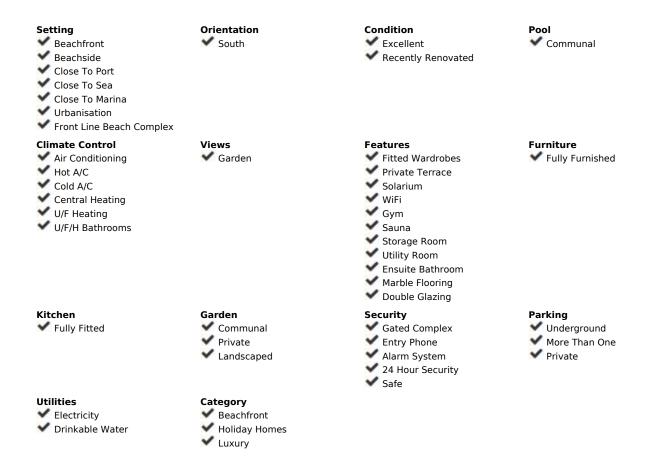

## Sales - Apartment - Puerto Banús 950.000€

Puerto Banús Apartment

Community: 8,280 EUR / year IBI: 1,585 EUR / year Rubbish: 185 EUR / year

2

2

127 m2

Exclusive south facing apartment in one of the most prestigious beachfront developments in Puerto Banús (Marbella). The resort offers security, well maintained and landscaped tropical gardens with streams and ponds, a large communal pool area, a gym, Spa (sauna, steam bath, showers), a games and seating/relaxing area, direct access to the promenade and the beach. The property comprises: large living room with access to a south facing terrace and garden of private use; fully equipped kitchen and separate laundry area; Master bedroom with bathroom en suite, second bedroom with separate bathroom. The property boasts marble flooring, and benefits from underfloor heating and Air Conditioning (hot/cold) throughout. It also offers a parking space in the underground parking, an alarm system and a safe. A fabulous luxury apartment, next to the sea and Puerto Banús!