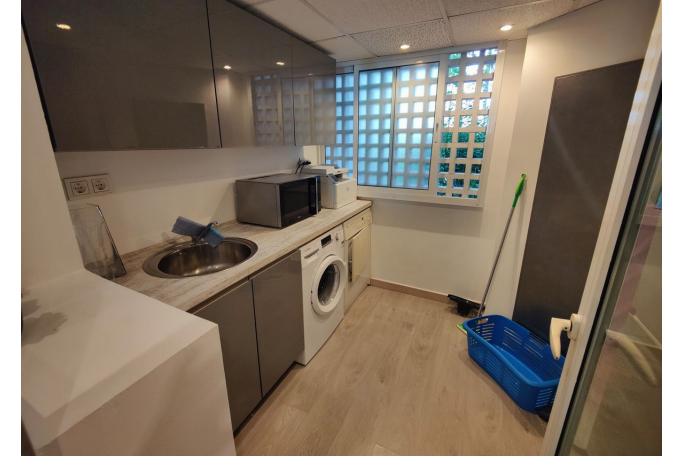

## Sales - Apartment - Puerto Banús 950.000€

Puerto Banús Apartment

Community: 8,280 EUR / year IBI: 1,585 EUR / year Rubbish: 185 EUR / year

2

2

127 m2

Exclusive south facing apartment in one of the most prestigious beachfront developments in Puerto Banús (Marbella). The resort offers security, well maintained and landscaped tropical gardens with streams and ponds, a large communal pool area, a gym, Spa (sauna, steam bath, showers), a games and seating/relaxing area, direct access to the promenade and the beach. The property comprises: large living room with access to a south facing terrace and garden of private use; fully equipped kitchen and separate laundry area; Master bedroom with bathroom en suite, second bedroom with separate bathroom. The property boasts marble flooring, and benefits from underfloor heating and Air Conditioning (hot/cold) throughout. It also offers a parking space in the underground parking, an alarm system and a safe. A fabulous luxury apartment, next to the sea and Puerto Banús!