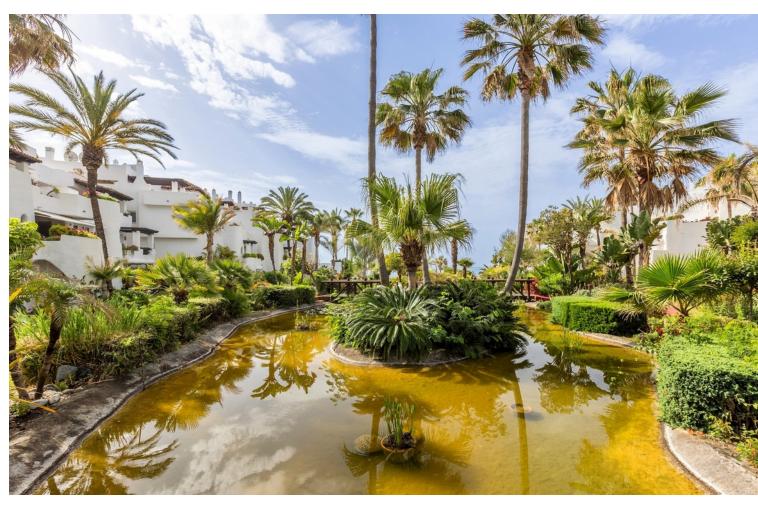

## Sales - Apartment - Puerto Banús 950.000€

Puerto Banús Apartment

Community: 8,280 EUR / year IBI: 1,585 EUR / year Rubbish: 185 EUR / year

2

2

127 m2

Exclusive south facing apartment in one of the most prestigious beachfront developments in Puerto Banús (Marbella). The resort offers security, well maintained and landscaped tropical gardens with streams and ponds, a large communal pool area, a gym, Spa (sauna, steam bath, showers), a games and seating/relaxing area, direct access to the promenade and the beach. The property comprises: large living room with access to a south facing terrace and garden of private use; fully equipped kitchen and separate laundry area; Master bedroom with bathroom en suite, second bedroom with separate bathroom. The property boasts marble flooring, and benefits from underfloor heating and Air Conditioning (hot/cold) throughout. It also offers a parking space in the underground parking, an alarm system and a safe. A fabulous luxury apartment, next to the sea and Puerto Banús!