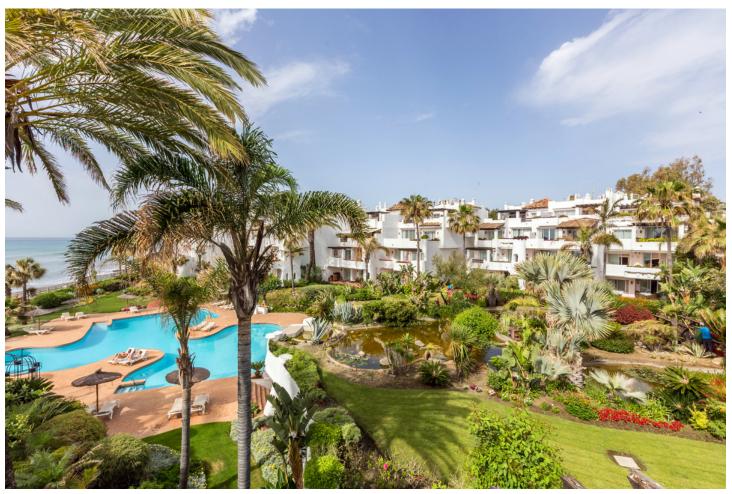

## Sales - Apartment - Puerto Banús 950.000€

Puerto Banús Apartment

Community: 8,280 EUR / year IBI: 1,585 EUR / year Rubbish: 185 EUR / year

2

2

127 m2

Exclusive south facing apartment in one of the most prestigious beachfront developments in Puerto Banús (Marbella). The resort offers security, well maintained and landscaped tropical gardens with streams and ponds, a large communal pool area, a gym, Spa (sauna, steam bath, showers), a games and seating/relaxing area, direct access to the promenade and the beach. The property comprises: large living room with access to a south facing terrace and garden of private use; fully equipped kitchen and separate laundry area; Master bedroom with bathroom en suite, second bedroom with separate bathroom. The property boasts marble flooring, and benefits from underfloor heating and Air Conditioning (hot/cold) throughout. It also offers a parking space in the underground parking, an alarm system and a safe. A fabulous luxury apartment, next to the sea and Puerto Banús!