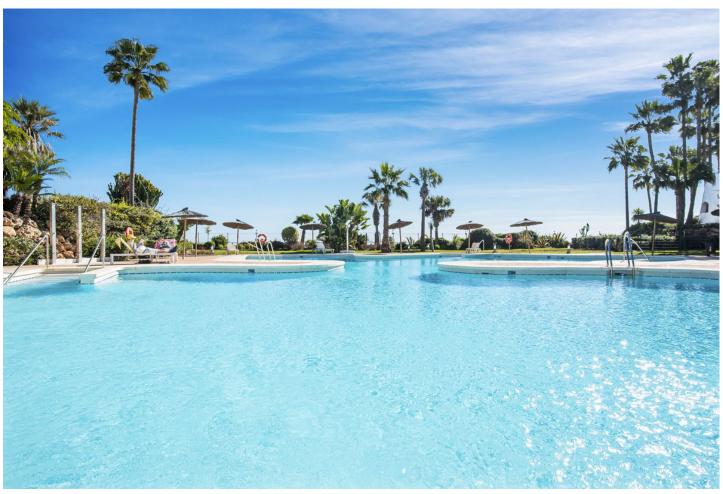

## Sales - Apartment - Puerto Banús 950.000€

Puerto Banús Apartment

Community: 8,280 EUR / year IBI: 1,585 EUR / year Rubbish: 185 EUR / year

2

2

127 m2

Exclusive south facing apartment in one of the most prestigious beachfront developments in Puerto Banús (Marbella). The resort offers security, well maintained and landscaped tropical gardens with streams and ponds, a large communal pool area, a gym, Spa (sauna, steam bath, showers), a games and seating/relaxing area, direct access to the promenade and the beach. The property comprises: large living room with access to a south facing terrace and garden of private use; fully equipped kitchen and separate laundry area; Master bedroom with bathroom en suite, second bedroom with separate bathroom. The property boasts marble flooring, and benefits from underfloor heating and Air Conditioning (hot/cold) throughout. It also offers a parking space in the underground parking, an alarm system and a safe. A fabulous luxury apartment, next to the sea and Puerto Banús!