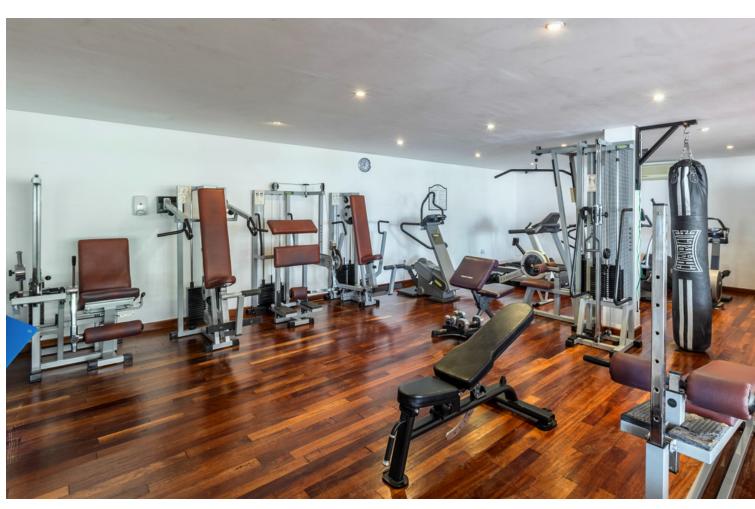

## Sales - Apartment - Puerto Banús 950.000€

Puerto Banús Apartment

Community: 8,280 EUR / year IBI: 1,585 EUR / year Rubbish: 185 EUR / year

2

2

127 m2

Exclusive south facing apartment in one of the most prestigious beachfront developments in Puerto Banús (Marbella). The resort offers security, well maintained and landscaped tropical gardens with streams and ponds, a large communal pool area, a gym, Spa (sauna, steam bath, showers), a games and seating/relaxing area, direct access to the promenade and the beach. The property comprises: large living room with access to a south facing terrace and garden of private use; fully equipped kitchen and separate laundry area; Master bedroom with bathroom en suite, second bedroom with separate bathroom. The property boasts marble flooring, and benefits from underfloor heating and Air Conditioning (hot/cold) throughout. It also offers a parking space in the underground parking, an alarm system and a safe. A fabulous luxury apartment, next to the sea and Puerto Banús!