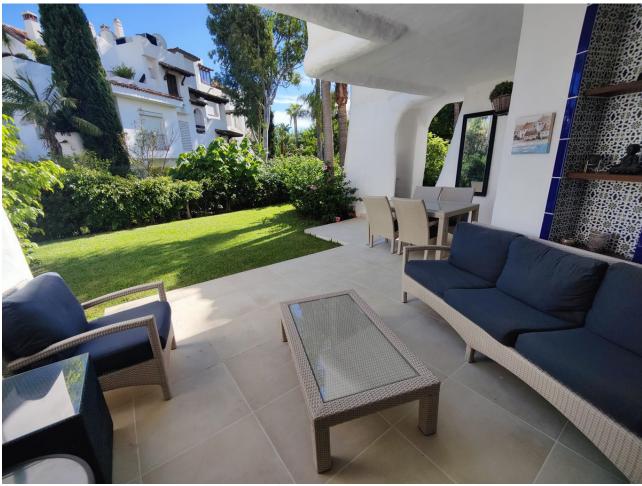

## Sales - Apartment - Puerto Banús 950.000€

Puerto Banús Apartment

Community: 8,280 EUR / year IBI: 1,585 EUR / year Rubbish: 185 EUR / year

2

2

127 m2

Exclusive south facing apartment in one of the most prestigious beachfront developments in Puerto Banús (Marbella). The resort offers security, well maintained and landscaped tropical gardens with streams and ponds, a large communal pool area, a gym, Spa (sauna, steam bath, showers), a games and seating/relaxing area, direct access to the promenade and the beach. The property comprises: large living room with access to a south facing terrace and garden of private use; fully equipped kitchen and separate laundry area; Master bedroom with bathroom en suite, second bedroom with separate bathroom. The property boasts marble flooring, and benefits from underfloor heating and Air Conditioning (hot/cold) throughout. It also offers a parking space in the underground parking, an alarm system and a safe. A fabulous luxury apartment, next to the sea and Puerto Banús!