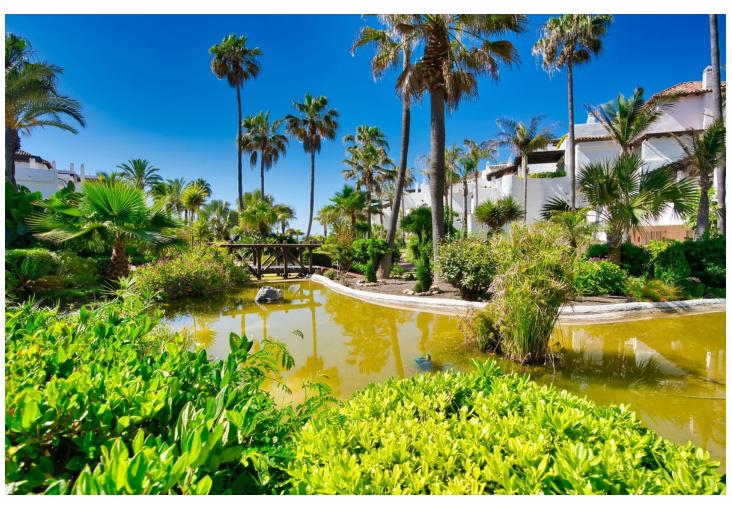

## Sales - Apartment - Puerto Banús 950.000€

Puerto Banús Apartment

Community: 8,280 EUR / year IBI: 1,585 EUR / year Rubbish: 185 EUR / year

2

2

127 m2

Exclusive south facing apartment in one of the most prestigious beachfront developments in Puerto Banús (Marbella). The resort offers security, well maintained and landscaped tropical gardens with streams and ponds, a large communal pool area, a gym, Spa (sauna, steam bath, showers), a games and seating/relaxing area, direct access to the promenade and the beach. The property comprises: large living room with access to a south facing terrace and garden of private use; fully equipped kitchen and separate laundry area; Master bedroom with bathroom en suite, second bedroom with separate bathroom. The property boasts marble flooring, and benefits from underfloor heating and Air Conditioning (hot/cold) throughout. It also offers a parking space in the underground parking, an alarm system and a safe. A fabulous luxury apartment, next to the sea and Puerto Banús!