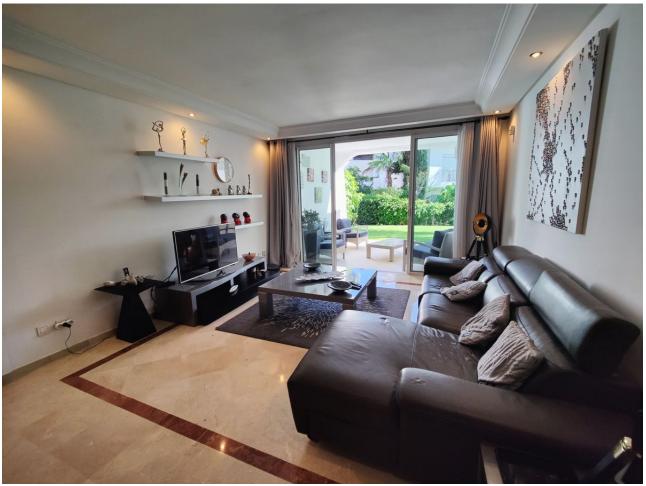

## Sales - Apartment - Puerto Banús 950.000€

Puerto Banús Apartment

Community: 8,280 EUR / year IBI: 1,585 EUR / year Rubbish: 185 EUR / year

2

2

127 m2

Exclusive south facing apartment in one of the most prestigious beachfront developments in Puerto Banús (Marbella). The resort offers security, well maintained and landscaped tropical gardens with streams and ponds, a large communal pool area, a gym, Spa (sauna, steam bath, showers), a games and seating/relaxing area, direct access to the promenade and the beach. The property comprises: large living room with access to a south facing terrace and garden of private use; fully equipped kitchen and separate laundry area; Master bedroom with bathroom en suite, second bedroom with separate bathroom. The property boasts marble flooring, and benefits from underfloor heating and Air Conditioning (hot/cold) throughout. It also offers a parking space in the underground parking, an alarm system and a safe. A fabulous luxury apartment, next to the sea and Puerto Banús!