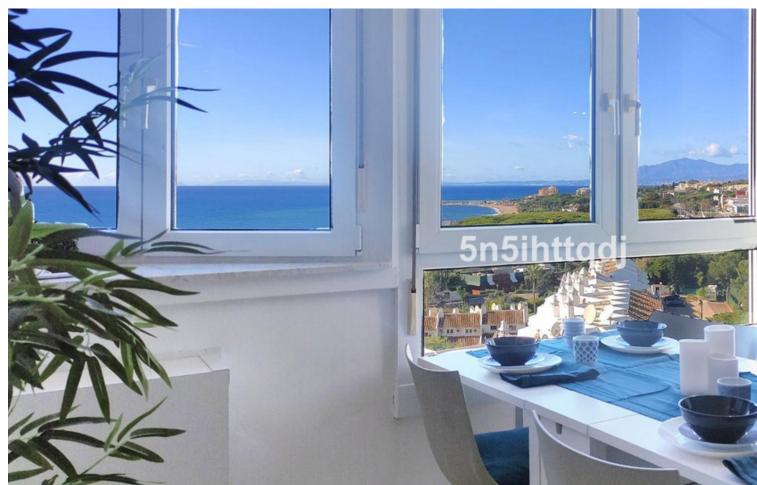

## Sales - Apartment - Calahonda 229.900€

Calahonda Apartment

Community: 768 EUR / year IBI: 200 EUR / year Rubbish: 85 EUR / year

1

1

40 m2

This charming open-plan studio apartment is located in the prestigious beachfront of Calahonda, on the famous Costa del Sol. With direct access to the Coastal Path (Senda Litoral), offering over 6 km of scenic walking routes, this property is ideal for those seeking a tranquil coastal lifestyle. The apartment features a spacious and bright open-plan living space, combining the living area, bedroom, and a fully equipped kitchen (with fridge and coffee maker). It includes 1 modern bathroom with a shower, and the large windows ensure the space is filled with natural light throughout the day. This luminous studio is perfectly situated within walking distance of shops, supermarkets, banks, gyms, restaurants, and healthcare services (hospital and pharmacy). Just 25 minutes from Málaga Airport and 20 minutes from Puerto Banús, it offers both convenience and accessibility. With a vacation licence already in place and a high occupancy rate of 80%, this property represents a fantastic investment opportunity in one of the most exclusive areas of Andalucía's Costa del Sol. Ideal as a holiday home or rental property.