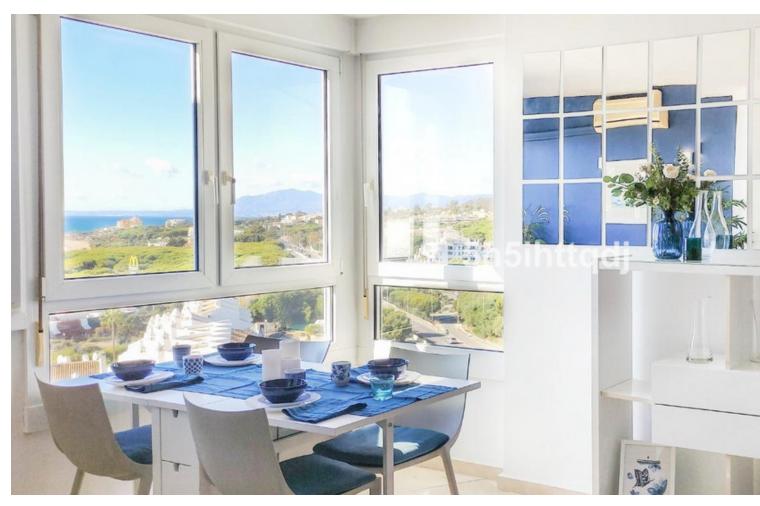

## Sales - Apartment - Calahonda 229.900€

Calahonda Apartment

Community: 768 EUR / year IBI: 200 EUR / year Rubbish: 85 EUR / year

1

1

40 m2

This charming open-plan studio apartment is located in the prestigious beachfront of Calahonda, on the famous Costa del Sol. With direct access to the Coastal Path (Senda Litoral), offering over 6 km of scenic walking routes, this property is ideal for those seeking a tranquil coastal lifestyle. The apartment features a spacious and bright open-plan living space, combining the living area, bedroom, and a fully equipped kitchen (with fridge and coffee maker). It includes 1 modern bathroom with a shower, and the large windows ensure the space is filled with natural light throughout the day. This luminous studio is perfectly situated within walking distance of shops, supermarkets, banks, gyms, restaurants, and healthcare services (hospital and pharmacy). Just 25 minutes from Málaga Airport and 20 minutes from Puerto Banús, it offers both convenience and accessibility. With a vacation licence already in place and a high occupancy rate of 80%, this property represents a fantastic investment opportunity in one of the most exclusive areas of Andalucía's Costa del Sol. Ideal as a holiday home or rental property.