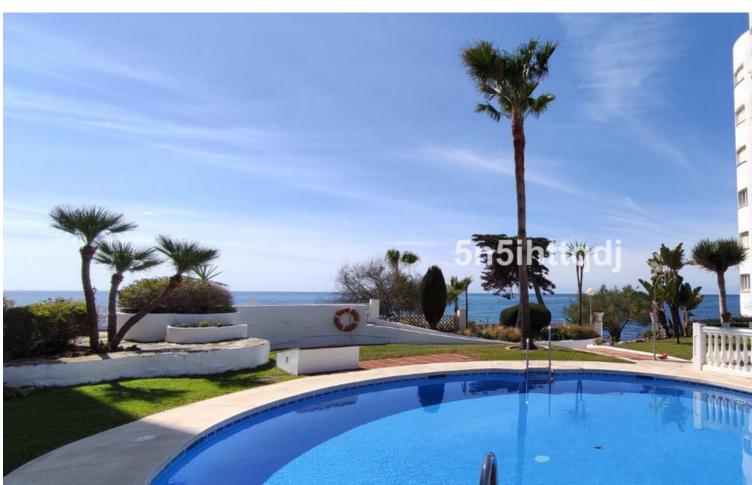

## Sales - Apartment - Calahonda 229.900€

Calahonda Apartment

Community: 768 EUR / year IBI: 200 EUR / year Rubbish: 85 EUR / year

1

1

40 m2

This charming open-plan studio apartment is located in the prestigious beachfront of Calahonda, on the famous Costa del Sol. With direct access to the Coastal Path (Senda Litoral), offering over 6 km of scenic walking routes, this property is ideal for those seeking a tranquil coastal lifestyle. The apartment features a spacious and bright open-plan living space, combining the living area, bedroom, and a fully equipped kitchen (with fridge and coffee maker). It includes 1 modern bathroom with a shower, and the large windows ensure the space is filled with natural light throughout the day. This luminous studio is perfectly situated within walking distance of shops, supermarkets, banks, gyms, restaurants, and healthcare services (hospital and pharmacy). Just 25 minutes from Málaga Airport and 20 minutes from Puerto Banús, it offers both convenience and accessibility. With a vacation licence already in place and a high occupancy rate of 80%, this property represents a fantastic investment opportunity in one of the most exclusive areas of Andalucía's Costa del Sol. Ideal as a holiday home or rental property.