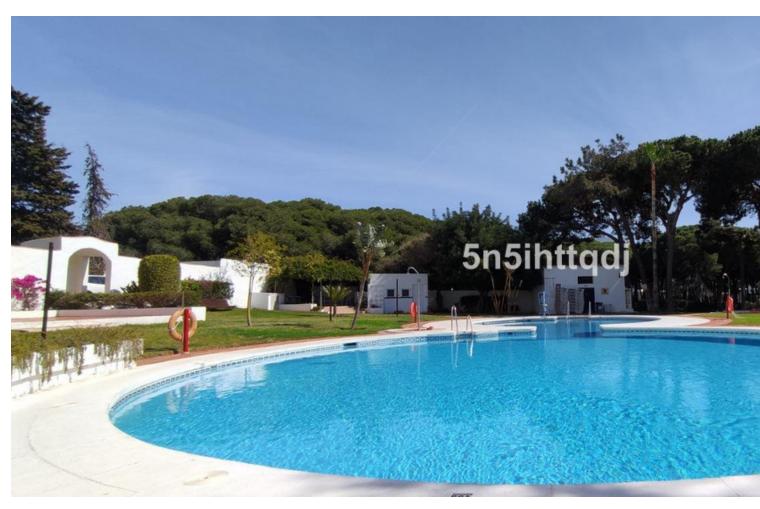

## Sales - Apartment - Calahonda 229.900€

Calahonda Apartment

Community: 768 EUR / year IBI: 200 EUR / year Rubbish: 85 EUR / year

1

1

40 m2

This charming open-plan studio apartment is located in the prestigious beachfront of Calahonda, on the famous Costa del Sol. With direct access to the Coastal Path (Senda Litoral), offering over 6 km of scenic walking routes, this property is ideal for those seeking a tranquil coastal lifestyle. The apartment features a spacious and bright open-plan living space, combining the living area, bedroom, and a fully equipped kitchen (with fridge and coffee maker). It includes 1 modern bathroom with a shower, and the large windows ensure the space is filled with natural light throughout the day. This luminous studio is perfectly situated within walking distance of shops, supermarkets, banks, gyms, restaurants, and healthcare services (hospital and pharmacy). Just 25 minutes from Málaga Airport and 20 minutes from Puerto Banús, it offers both convenience and accessibility. With a vacation licence already in place and a high occupancy rate of 80%, this property represents a fantastic investment opportunity in one of the most exclusive areas of Andalucía's Costa del Sol. Ideal as a holiday home or rental property.