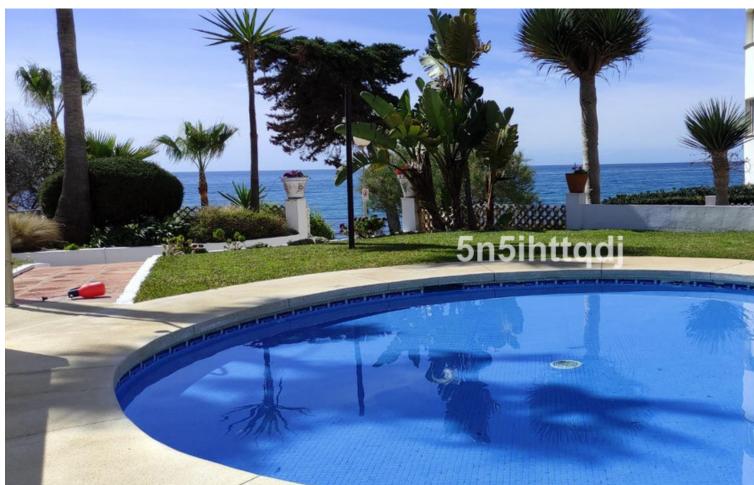

## Sales - Apartment - Calahonda 229.900€

Calahonda Apartment

Community: 768 EUR / year IBI: 200 EUR / year Rubbish: 85 EUR / year

1

1

40 m2

This charming open-plan studio apartment is located in the prestigious beachfront of Calahonda, on the famous Costa del Sol. With direct access to the Coastal Path (Senda Litoral), offering over 6 km of scenic walking routes, this property is ideal for those seeking a tranquil coastal lifestyle. The apartment features a spacious and bright open-plan living space, combining the living area, bedroom, and a fully equipped kitchen (with fridge and coffee maker). It includes 1 modern bathroom with a shower, and the large windows ensure the space is filled with natural light throughout the day. This luminous studio is perfectly situated within walking distance of shops, supermarkets, banks, gyms, restaurants, and healthcare services (hospital and pharmacy). Just 25 minutes from Málaga Airport and 20 minutes from Puerto Banús, it offers both convenience and accessibility. With a vacation licence already in place and a high occupancy rate of 80%, this property represents a fantastic investment opportunity in one of the most exclusive areas of Andalucía's Costa del Sol. Ideal as a holiday home or rental property.