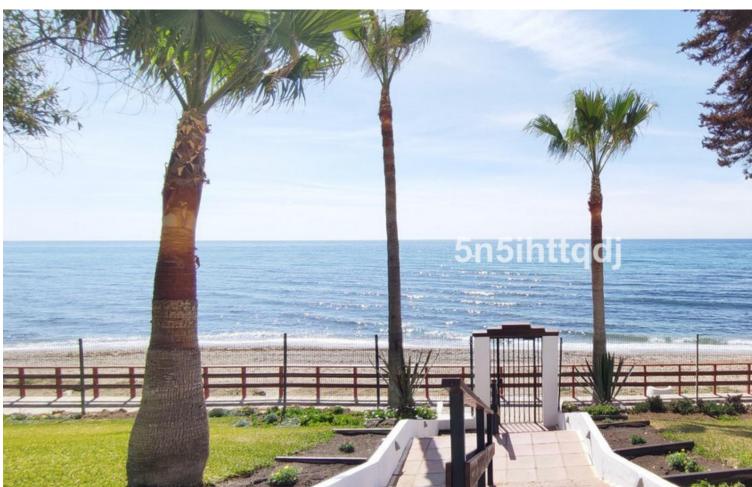

## Sales - Apartment - Calahonda 229.900€

Calahonda Apartment

Community: 768 EUR / year IBI: 200 EUR / year Rubbish: 85 EUR / year

1

1

40 m2

This charming open-plan studio apartment is located in the prestigious beachfront of Calahonda, on the famous Costa del Sol. With direct access to the Coastal Path (Senda Litoral), offering over 6 km of scenic walking routes, this property is ideal for those seeking a tranquil coastal lifestyle. The apartment features a spacious and bright open-plan living space, combining the living area, bedroom, and a fully equipped kitchen (with fridge and coffee maker). It includes 1 modern bathroom with a shower, and the large windows ensure the space is filled with natural light throughout the day. This luminous studio is perfectly situated within walking distance of shops, supermarkets, banks, gyms, restaurants, and healthcare services (hospital and pharmacy). Just 25 minutes from Málaga Airport and 20 minutes from Puerto Banús, it offers both convenience and accessibility. With a vacation licence already in place and a high occupancy rate of 80%, this property represents a fantastic investment opportunity in one of the most exclusive areas of Andalucía's Costa del Sol. Ideal as a holiday home or rental property.