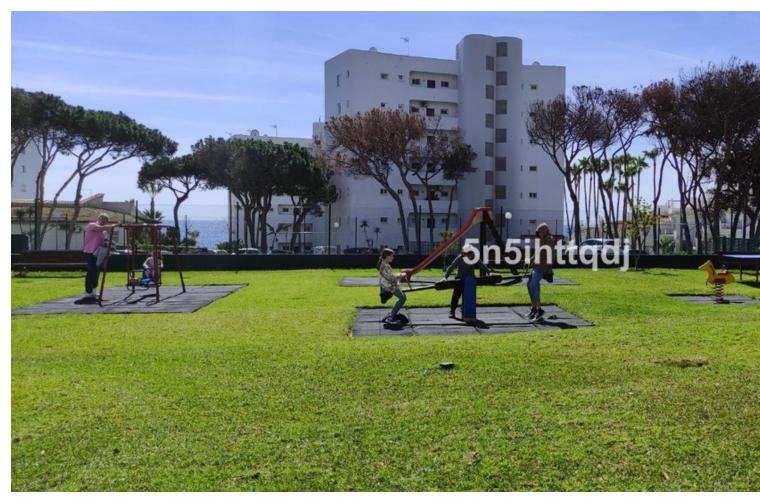

## Sales - Apartment - Calahonda 229.900€

Calahonda Apartment

Community: 768 EUR / year IBI: 200 EUR / year Rubbish: 85 EUR / year

1

1

40 m2

This charming open-plan studio apartment is located in the prestigious beachfront of Calahonda, on the famous Costa del Sol. With direct access to the Coastal Path (Senda Litoral), offering over 6 km of scenic walking routes, this property is ideal for those seeking a tranquil coastal lifestyle. The apartment features a spacious and bright open-plan living space, combining the living area, bedroom, and a fully equipped kitchen (with fridge and coffee maker). It includes 1 modern bathroom with a shower, and the large windows ensure the space is filled with natural light throughout the day. This luminous studio is perfectly situated within walking distance of shops, supermarkets, banks, gyms, restaurants, and healthcare services (hospital and pharmacy). Just 25 minutes from Málaga Airport and 20 minutes from Puerto Banús, it offers both convenience and accessibility. With a vacation licence already in place and a high occupancy rate of 80%, this property represents a fantastic investment opportunity in one of the most exclusive areas of Andalucía's Costa del Sol. Ideal as a holiday home or rental property.