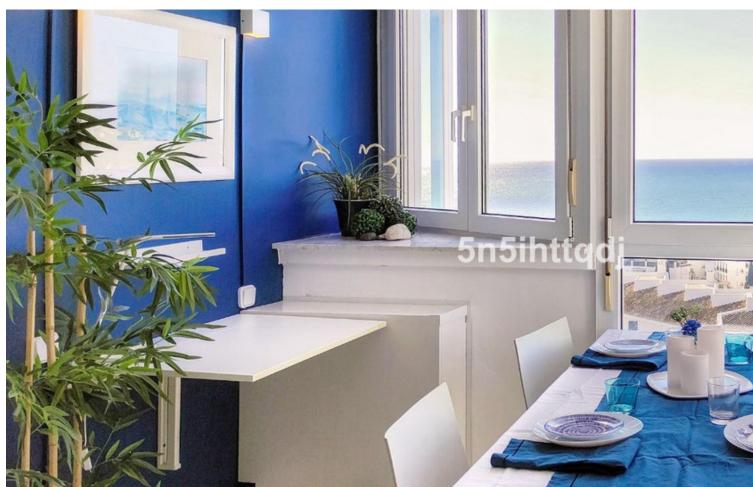

## Sales - Apartment - Calahonda 229.900€

Calahonda Apartment

Community: 768 EUR / year IBI: 200 EUR / year Rubbish: 85 EUR / year

1

1

40 m2

This charming open-plan studio apartment is located in the prestigious beachfront of Calahonda, on the famous Costa del Sol. With direct access to the Coastal Path (Senda Litoral), offering over 6 km of scenic walking routes, this property is ideal for those seeking a tranquil coastal lifestyle. The apartment features a spacious and bright open-plan living space, combining the living area, bedroom, and a fully equipped kitchen (with fridge and coffee maker). It includes 1 modern bathroom with a shower, and the large windows ensure the space is filled with natural light throughout the day. This luminous studio is perfectly situated within walking distance of shops, supermarkets, banks, gyms, restaurants, and healthcare services (hospital and pharmacy). Just 25 minutes from Málaga Airport and 20 minutes from Puerto Banús, it offers both convenience and accessibility. With a vacation licence already in place and a high occupancy rate of 80%, this property represents a fantastic investment opportunity in one of the most exclusive areas of Andalucía's Costa del Sol. Ideal as a holiday home or rental property.