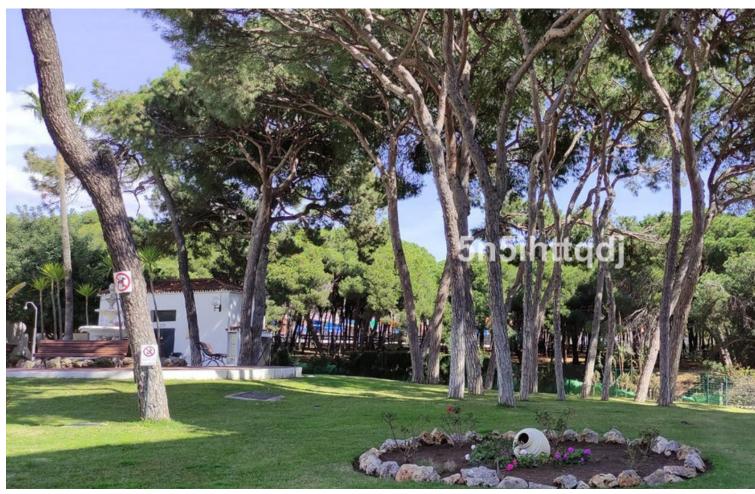

## Sales - Apartment - Calahonda 229.900€

Calahonda Apartment

Community: 768 EUR / year IBI: 200 EUR / year Rubbish: 85 EUR / year

1

1

40 m2

This charming open-plan studio apartment is located in the prestigious beachfront of Calahonda, on the famous Costa del Sol. With direct access to the Coastal Path (Senda Litoral), offering over 6 km of scenic walking routes, this property is ideal for those seeking a tranquil coastal lifestyle. The apartment features a spacious and bright open-plan living space, combining the living area, bedroom, and a fully equipped kitchen (with fridge and coffee maker). It includes 1 modern bathroom with a shower, and the large windows ensure the space is filled with natural light throughout the day. This luminous studio is perfectly situated within walking distance of shops, supermarkets, banks, gyms, restaurants, and healthcare services (hospital and pharmacy). Just 25 minutes from Málaga Airport and 20 minutes from Puerto Banús, it offers both convenience and accessibility. With a vacation licence already in place and a high occupancy rate of 80%, this property represents a fantastic investment opportunity in one of the most exclusive areas of Andalucía's Costa del Sol. Ideal as a holiday home or rental property.