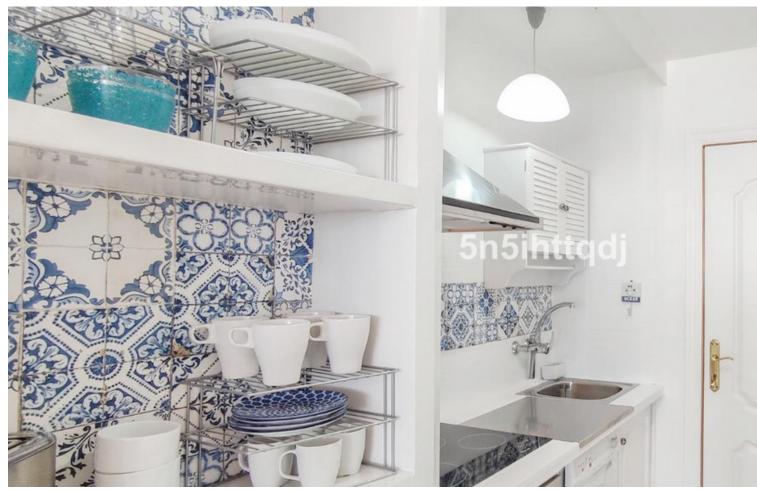

## Sales - Apartment - Calahonda 229.900€

Calahonda Apartment

Community: 768 EUR / year IBI: 200 EUR / year Rubbish: 85 EUR / year

1

1

40 m2

This charming open-plan studio apartment is located in the prestigious beachfront of Calahonda, on the famous Costa del Sol. With direct access to the Coastal Path (Senda Litoral), offering over 6 km of scenic walking routes, this property is ideal for those seeking a tranquil coastal lifestyle. The apartment features a spacious and bright open-plan living space, combining the living area, bedroom, and a fully equipped kitchen (with fridge and coffee maker). It includes 1 modern bathroom with a shower, and the large windows ensure the space is filled with natural light throughout the day. This luminous studio is perfectly situated within walking distance of shops, supermarkets, banks, gyms, restaurants, and healthcare services (hospital and pharmacy). Just 25 minutes from Málaga Airport and 20 minutes from Puerto Banús, it offers both convenience and accessibility. With a vacation licence already in place and a high occupancy rate of 80%, this property represents a fantastic investment opportunity in one of the most exclusive areas of Andalucía's Costa del Sol. Ideal as a holiday home or rental property.