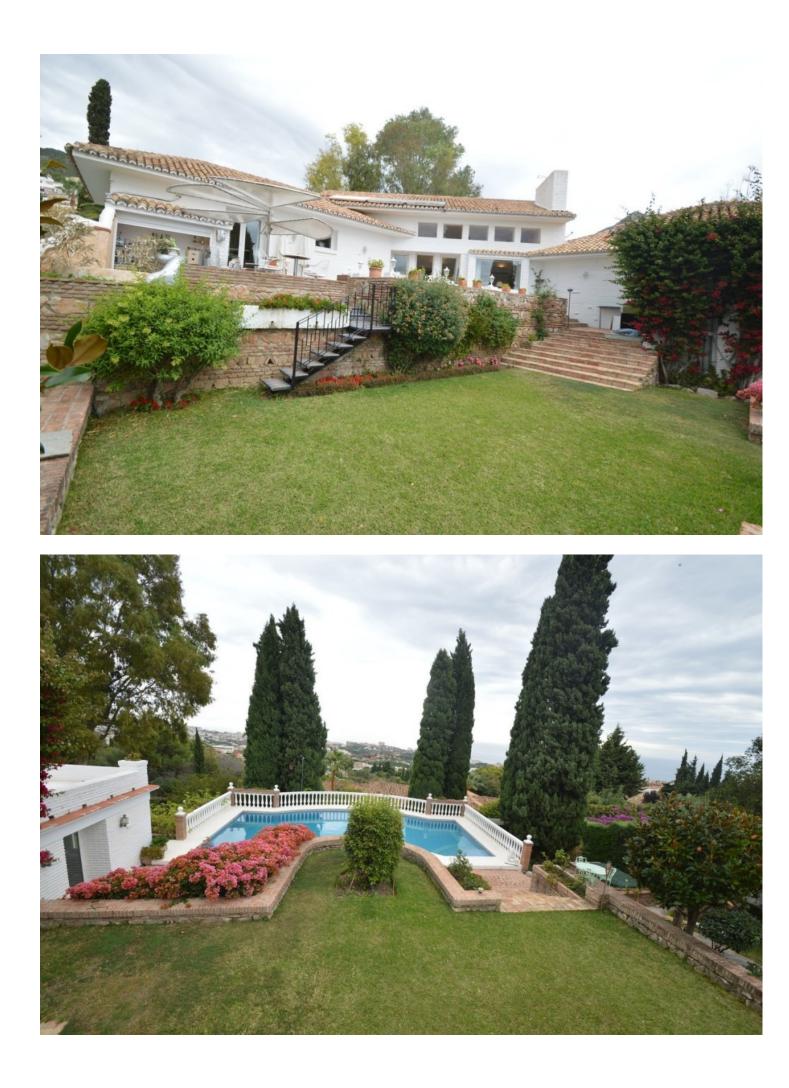

House

**Benalmadena** 

Superb refurbished Villa in the exclusive area of Rancho Domingo located less than 5 minutes walking to all amenities of Benalmadena Pueblo. The Villa is potentially wheelchair friendly and is ideal for anyone in a wheelchair or with restricted physical capability. The access to local amenities is also flat, allowing independance to anyone with restricted mobility. It is distributed on one level as follows: Entrance hall, toilet for guest, spacious and bright living room with double height ceilings, fireplace, sea views and access to the terrace and bar. Next to the lounge is the music and film room and dining area which in turn is next to the fully equipped kitchen with exclusive appliances and dining table. Separate laundry room with commercial refrigerator. Nice well-lit courtyard with a fountain. TV room. 3 large bedrooms with fitted wardrobes and en suite bathrooms. Master bedroom with dressing room, fireplace, bathroom with Jacuzzi and shower, access to the large sunny terrace with panoramic sea views and office or bedroom # 4 with en suite. Exterior: Elegant driveway with electric gate, ample parking, garage, gardens with automatic irrigation system, alarm sensors, own water well, tropical nursery, orchard, swimming pool, sauna and Jacuzzi. The main terrace with capacity for several tables near the bar and barbecue area, ideal for parties. Bodega and gym. The Villa is in perfect condition with double glazing, underfloor heating, air conditioning and heating, surveillance cameras, music system, marble floors and bathrooms. Solar heated water. Fenced plot of 3.000m2. Built size 589m2 of which 78,98m2 in basement, ground floor 339,26m2 and 95,74m2 of terraces. IBI 8.600 per year. Community 1.780 per year (including patrolled night security). Rubbish 110 per year. Irrigation water is free (from the own well). Possibility of Extension !!