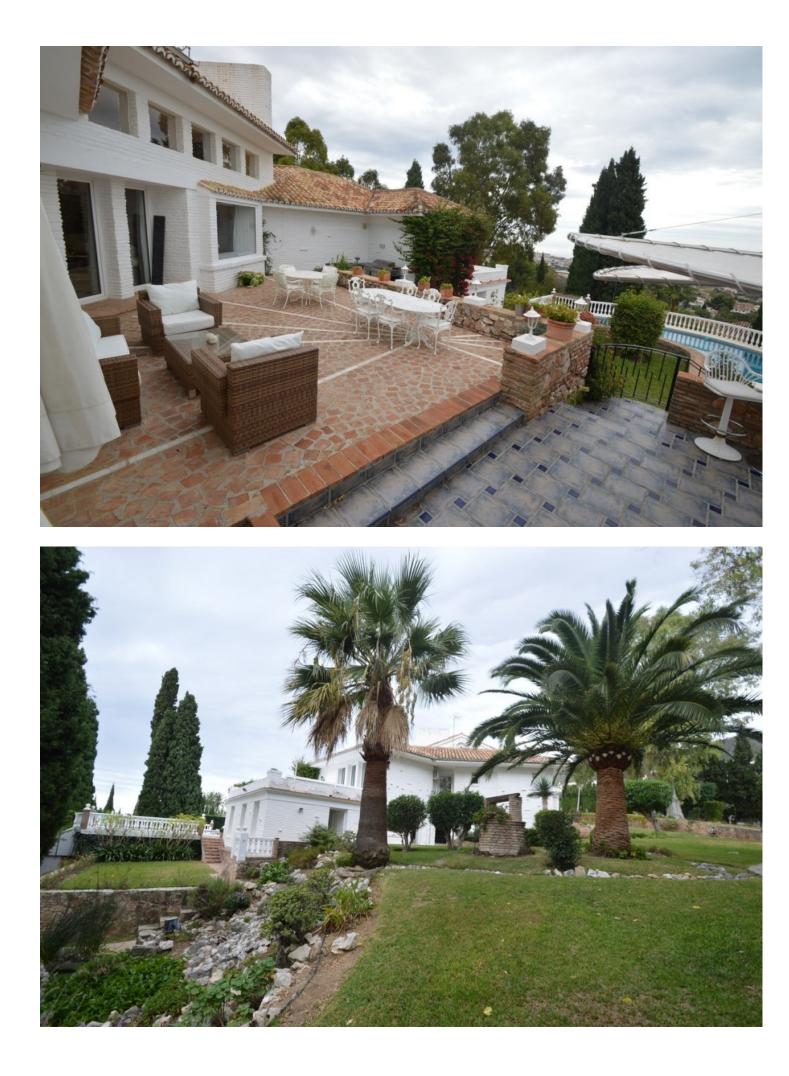

House

**Benalmadena** 

Superb refurbished Villa in the exclusive area of Rancho Domingo located less than 5 minutes walking to all amenities of Benalmadena Pueblo. The Villa is potentially wheelchair friendly and is ideal for anyone in a wheelchair or with restricted physical capability. The access to local amenities is also flat, allowing independance to anyone with restricted mobility. It is distributed on one level as follows: Entrance hall, toilet for guest, spacious and bright living room with double height ceilings, fireplace, sea views and access to the terrace and bar. Next to the lounge is the music and film room and dining area which in turn is next to the fully equipped kitchen with exclusive appliances and dining table. Separate laundry room with commercial refrigerator. Nice well-lit courtyard with a fountain. TV room. 3 large bedrooms with fitted wardrobes and en suite bathrooms. Master bedroom with dressing room, fireplace, bathroom with Jacuzzi and shower, access to the large sunny terrace with panoramic sea views and office or bedroom # 4 with en suite. Exterior: Elegant driveway with electric gate, ample parking, garage, gardens with automatic irrigation system, alarm sensors, own water well, tropical nursery, orchard, swimming pool, sauna and Jacuzzi. The main terrace with capacity for several tables near the bar and barbecue area, ideal for parties. Bodega and gym. The Villa is in perfect condition with double glazing, underfloor heating, air conditioning and heating, surveillance cameras, music system, marble floors and bathrooms. Solar heated water. Fenced plot of 3.000m2. Built size 589m2 of which 78,98m2 in basement, ground floor 339,26m2 and 95,74m2 of terraces. IBI 8.600 per year. Community 1.780 per year (including patrolled night security). Rubbish 110 per year. Irrigation water is free (from the own well). Possibility of Extension !!