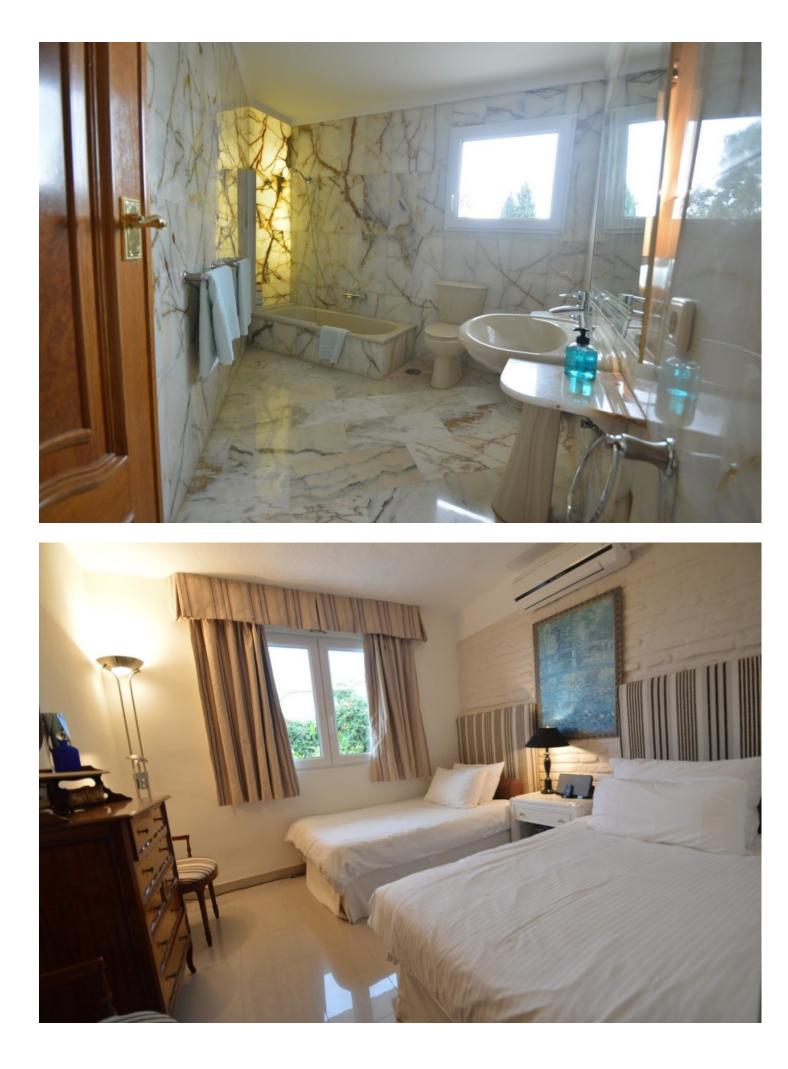

House

**Benalmadena** 

Superb refurbished Villa in the exclusive area of Rancho Domingo located less than 5 minutes walking to all amenities of Benalmadena Pueblo. The Villa is potentially wheelchair friendly and is ideal for anyone in a wheelchair or with restricted physical capability. The access to local amenities is also flat, allowing independance to anyone with restricted mobility. It is distributed on one level as follows: Entrance hall, toilet for guest, spacious and bright living room with double height ceilings, fireplace, sea views and access to the terrace and bar. Next to the lounge is the music and film room and dining area which in turn is next to the fully equipped kitchen with exclusive appliances and dining table. Separate laundry room with commercial refrigerator. Nice well-lit courtyard with a fountain. TV room. 3 large bedrooms with fitted wardrobes and en suite bathrooms. Master bedroom with dressing room, fireplace, bathroom with Jacuzzi and shower, access to the large sunny terrace with panoramic sea views and office or bedroom # 4 with en suite. Exterior: Elegant driveway with electric gate, ample parking, garage, gardens with automatic irrigation system, alarm sensors, own water well, tropical nursery, orchard, swimming pool, sauna and Jacuzzi. The main terrace with capacity for several tables near the bar and barbecue area, ideal for parties. Bodega and gym. The Villa is in perfect condition with double glazing, underfloor heating, air conditioning and heating, surveillance cameras, music system, marble floors and bathrooms. Solar heated water. Fenced plot of 3.000m2. Built size 589m2 of which 78,98m2 in basement, ground floor 339,26m2 and 95,74m2 of terraces. IBI 8.600 per year. Community 1.780 per year (including patrolled night security). Rubbish 110 per year. Irrigation water is free (from the own well). Possibility of Extension !!