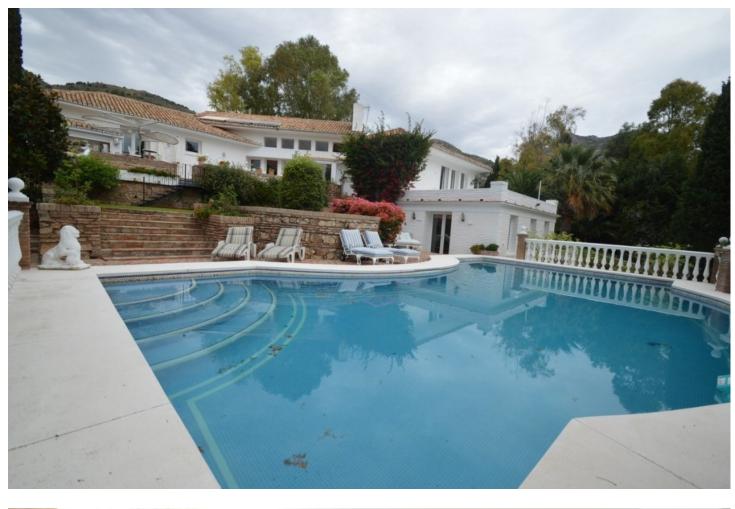

House

**Benalmadena** 

Superb refurbished Villa in the exclusive area of Rancho Domingo located less than 5 minutes walking to all amenities of Benalmadena Pueblo. The Villa is potentially wheelchair friendly and is ideal for anyone in a wheelchair or with restricted physical capability. The access to local amenities is also flat, allowing independance to anyone with restricted mobility. It is distributed on one level as follows: Entrance hall, toilet for guest, spacious and bright living room with double height ceilings, fireplace, sea views and access to the terrace and bar. Next to the lounge is the music and film room and dining area which in turn is next to the fully equipped kitchen with exclusive appliances and dining table. Separate laundry room with commercial refrigerator. Nice well-lit courtyard with a fountain. TV room. 3 large bedrooms with fitted wardrobes and en suite bathrooms. Master bedroom with dressing room, fireplace, bathroom with Jacuzzi and shower, access to the large sunny terrace with panoramic sea views and office or bedroom # 4 with en suite. Exterior: Elegant driveway with electric gate, ample parking, garage, gardens with automatic irrigation system, alarm sensors, own water well, tropical nursery, orchard, swimming pool, sauna and Jacuzzi. The main terrace with capacity for several tables near the bar and barbecue area, ideal for parties. Bodega and gym. The Villa is in perfect condition with double glazing, underfloor heating, air conditioning and heating, surveillance cameras, music system, marble floors and bathrooms. Solar heated water. Fenced plot of 3.000m2. Built size 589m2 of which 78,98m2 in basement, ground floor 339,26m2 and 95,74m2 of terraces. IBI 8.600 per year. Community 1.780 per year (including patrolled night security). Rubbish 110 per year. Irrigation water is free (from the own well). Possibility of Extension !!