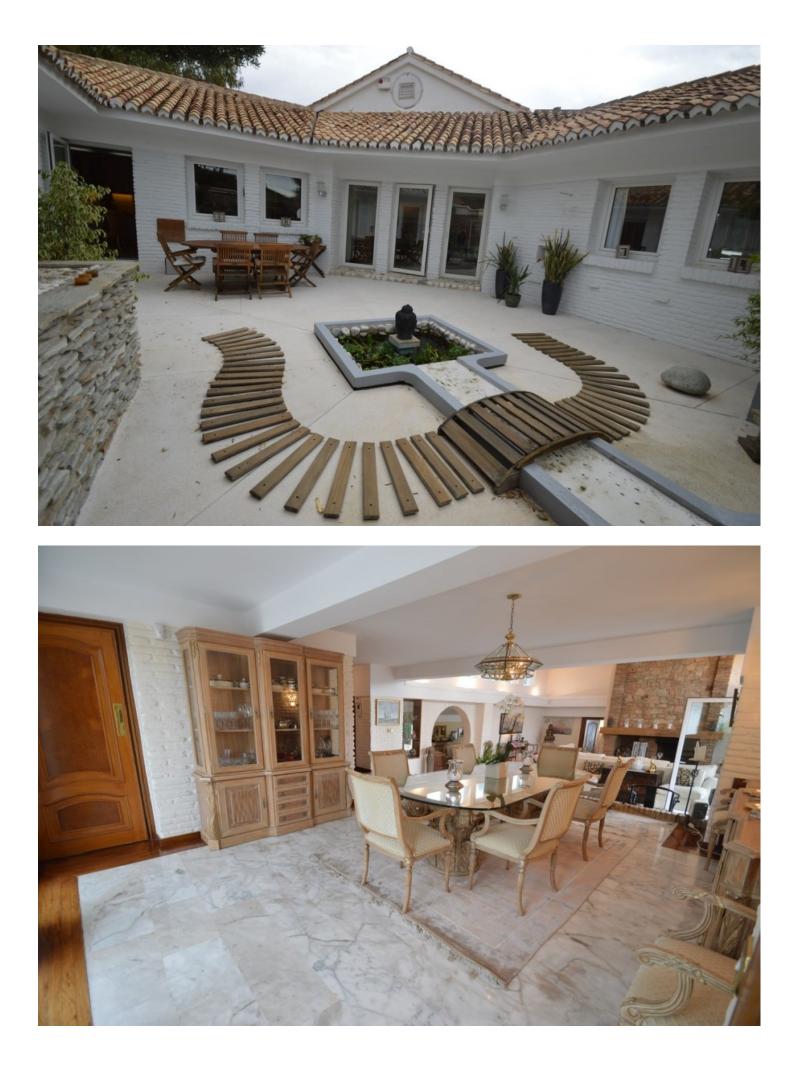

House

**Benalmadena** 

Superb refurbished Villa in the exclusive area of Rancho Domingo located less than 5 minutes walking to all amenities of Benalmadena Pueblo. The Villa is potentially wheelchair friendly and is ideal for anyone in a wheelchair or with restricted physical capability. The access to local amenities is also flat, allowing independance to anyone with restricted mobility. It is distributed on one level as follows: Entrance hall, toilet for guest, spacious and bright living room with double height ceilings, fireplace, sea views and access to the terrace and bar. Next to the lounge is the music and film room and dining area which in turn is next to the fully equipped kitchen with exclusive appliances and dining table. Separate laundry room with commercial refrigerator. Nice well-lit courtyard with a fountain. TV room. 3 large bedrooms with fitted wardrobes and en suite bathrooms. Master bedroom with dressing room, fireplace, bathroom with Jacuzzi and shower, access to the large sunny terrace with panoramic sea views and office or bedroom # 4 with en suite. Exterior: Elegant driveway with electric gate, ample parking, garage, gardens with automatic irrigation system, alarm sensors, own water well, tropical nursery, orchard, swimming pool, sauna and Jacuzzi. The main terrace with capacity for several tables near the bar and barbecue area, ideal for parties. Bodega and gym. The Villa is in perfect condition with double glazing, underfloor heating, air conditioning and heating, surveillance cameras, music system, marble floors and bathrooms. Solar heated water. Fenced plot of 3.000m2. Built size 589m2 of which 78,98m2 in basement, ground floor 339,26m2 and 95,74m2 of terraces. IBI 8.600 per year. Community 1.780 per year (including patrolled night security). Rubbish 110 per year. Irrigation water is free (from the own well). Possibility of Extension !!