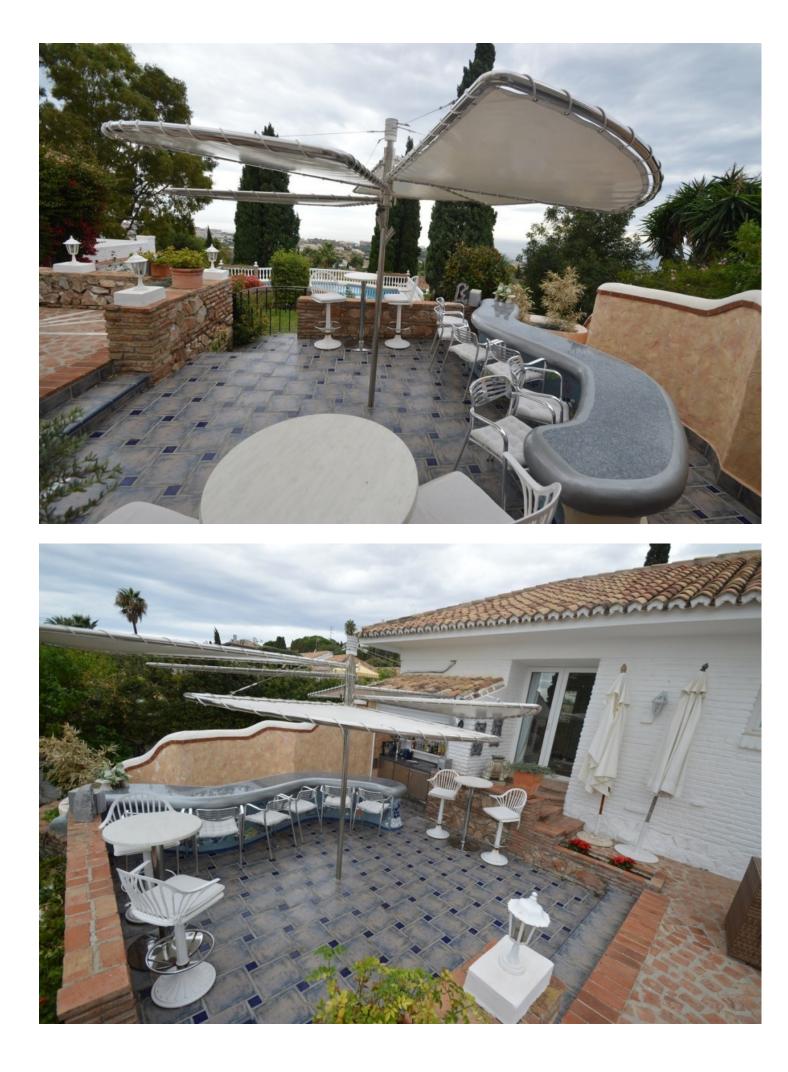

House

**Benalmadena** 

Superb refurbished Villa in the exclusive area of Rancho Domingo located less than 5 minutes walking to all amenities of Benalmadena Pueblo. The Villa is potentially wheelchair friendly and is ideal for anyone in a wheelchair or with restricted physical capability. The access to local amenities is also flat, allowing independance to anyone with restricted mobility. It is distributed on one level as follows: Entrance hall, toilet for guest, spacious and bright living room with double height ceilings, fireplace, sea views and access to the terrace and bar. Next to the lounge is the music and film room and dining area which in turn is next to the fully equipped kitchen with exclusive appliances and dining table. Separate laundry room with commercial refrigerator. Nice well-lit courtyard with a fountain. TV room. 3 large bedrooms with fitted wardrobes and en suite bathrooms. Master bedroom with dressing room, fireplace, bathroom with Jacuzzi and shower, access to the large sunny terrace with panoramic sea views and office or bedroom # 4 with en suite. Exterior: Elegant driveway with electric gate, ample parking, garage, gardens with automatic irrigation system, alarm sensors, own water well, tropical nursery, orchard, swimming pool, sauna and Jacuzzi. The main terrace with capacity for several tables near the bar and barbecue area, ideal for parties. Bodega and gym. The Villa is in perfect condition with double glazing, underfloor heating, air conditioning and heating, surveillance cameras, music system, marble floors and bathrooms. Solar heated water. Fenced plot of 3.000m2. Built size 589m2 of which 78,98m2 in basement, ground floor 339,26m2 and 95,74m2 of terraces. IBI 8.600 per year. Community 1.780 per year (including patrolled night security). Rubbish 110 per year. Irrigation water is free (from the own well). Possibility of Extension !!