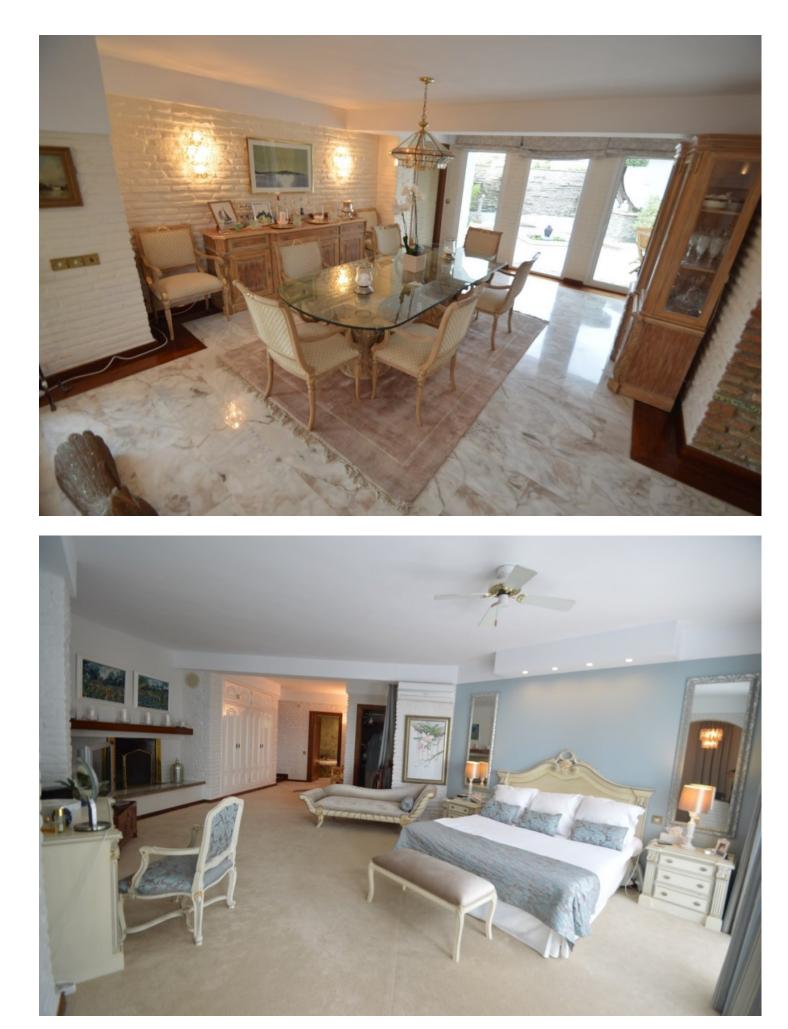

House

**Benalmadena** 

Superb refurbished Villa in the exclusive area of Rancho Domingo located less than 5 minutes walking to all amenities of Benalmadena Pueblo. The Villa is potentially wheelchair friendly and is ideal for anyone in a wheelchair or with restricted physical capability. The access to local amenities is also flat, allowing independance to anyone with restricted mobility. It is distributed on one level as follows: Entrance hall, toilet for guest, spacious and bright living room with double height ceilings, fireplace, sea views and access to the terrace and bar. Next to the lounge is the music and film room and dining area which in turn is next to the fully equipped kitchen with exclusive appliances and dining table. Separate laundry room with commercial refrigerator. Nice well-lit courtyard with a fountain. TV room. 3 large bedrooms with fitted wardrobes and en suite bathrooms. Master bedroom with dressing room, fireplace, bathroom with Jacuzzi and shower, access to the large sunny terrace with panoramic sea views and office or bedroom # 4 with en suite. Exterior: Elegant driveway with electric gate, ample parking, garage, gardens with automatic irrigation system, alarm sensors, own water well, tropical nursery, orchard, swimming pool, sauna and Jacuzzi. The main terrace with capacity for several tables near the bar and barbecue area, ideal for parties. Bodega and gym. The Villa is in perfect condition with double glazing, underfloor heating, air conditioning and heating, surveillance cameras, music system, marble floors and bathrooms. Solar heated water. Fenced plot of 3.000m2. Built size 589m2 of which 78,98m2 in basement, ground floor 339,26m2 and 95,74m2 of terraces. IBI 8.600 per year. Community 1.780 per year (including patrolled night security). Rubbish 110 per year. Irrigation water is free (from the own well). Possibility of Extension !!