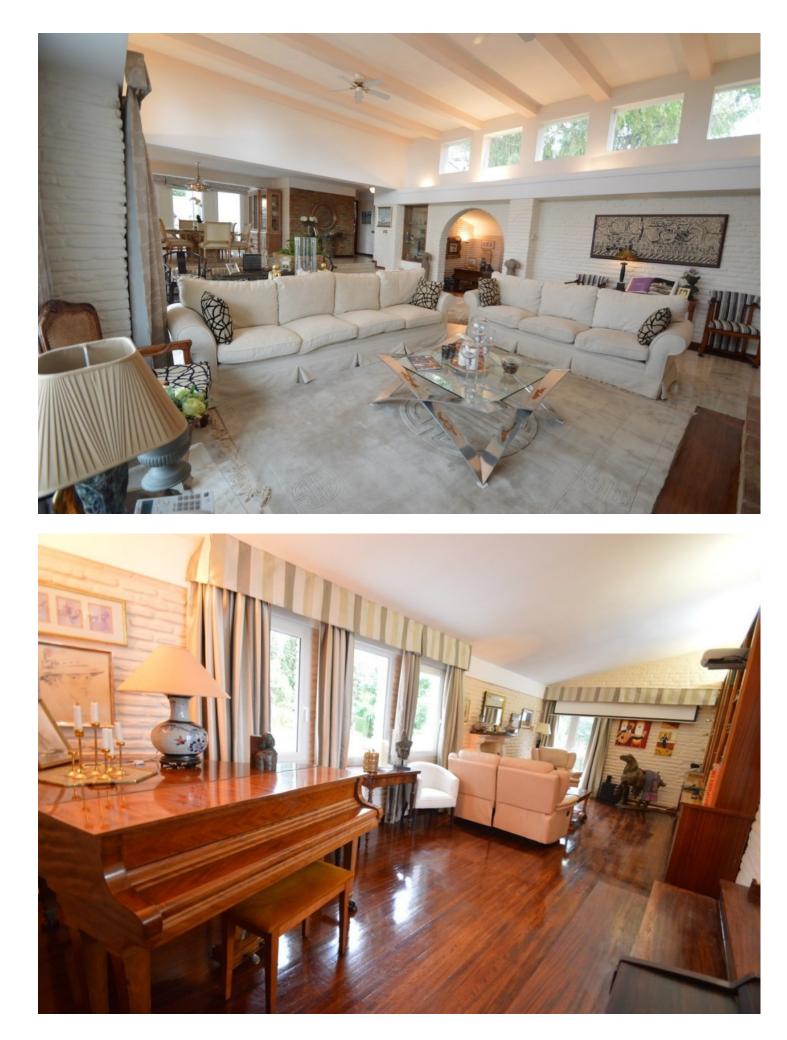

House

**Benalmadena** 

Superb refurbished Villa in the exclusive area of Rancho Domingo located less than 5 minutes walking to all amenities of Benalmadena Pueblo. The Villa is potentially wheelchair friendly and is ideal for anyone in a wheelchair or with restricted physical capability. The access to local amenities is also flat, allowing independance to anyone with restricted mobility. It is distributed on one level as follows: Entrance hall, toilet for guest, spacious and bright living room with double height ceilings, fireplace, sea views and access to the terrace and bar. Next to the lounge is the music and film room and dining area which in turn is next to the fully equipped kitchen with exclusive appliances and dining table. Separate laundry room with commercial refrigerator. Nice well-lit courtyard with a fountain. TV room. 3 large bedrooms with fitted wardrobes and en suite bathrooms. Master bedroom with dressing room, fireplace, bathroom with Jacuzzi and shower, access to the large sunny terrace with panoramic sea views and office or bedroom # 4 with en suite. Exterior: Elegant driveway with electric gate, ample parking, garage, gardens with automatic irrigation system, alarm sensors, own water well, tropical nursery, orchard, swimming pool, sauna and Jacuzzi. The main terrace with capacity for several tables near the bar and barbecue area, ideal for parties. Bodega and gym. The Villa is in perfect condition with double glazing, underfloor heating, air conditioning and heating, surveillance cameras, music system, marble floors and bathrooms. Solar heated water. Fenced plot of 3.000m2. Built size 589m2 of which 78,98m2 in basement, ground floor 339,26m2 and 95,74m2 of terraces. IBI 8.600 per year. Community 1.780 per year (including patrolled night security). Rubbish 110 per year. Irrigation water is free (from the own well). Possibility of Extension !!