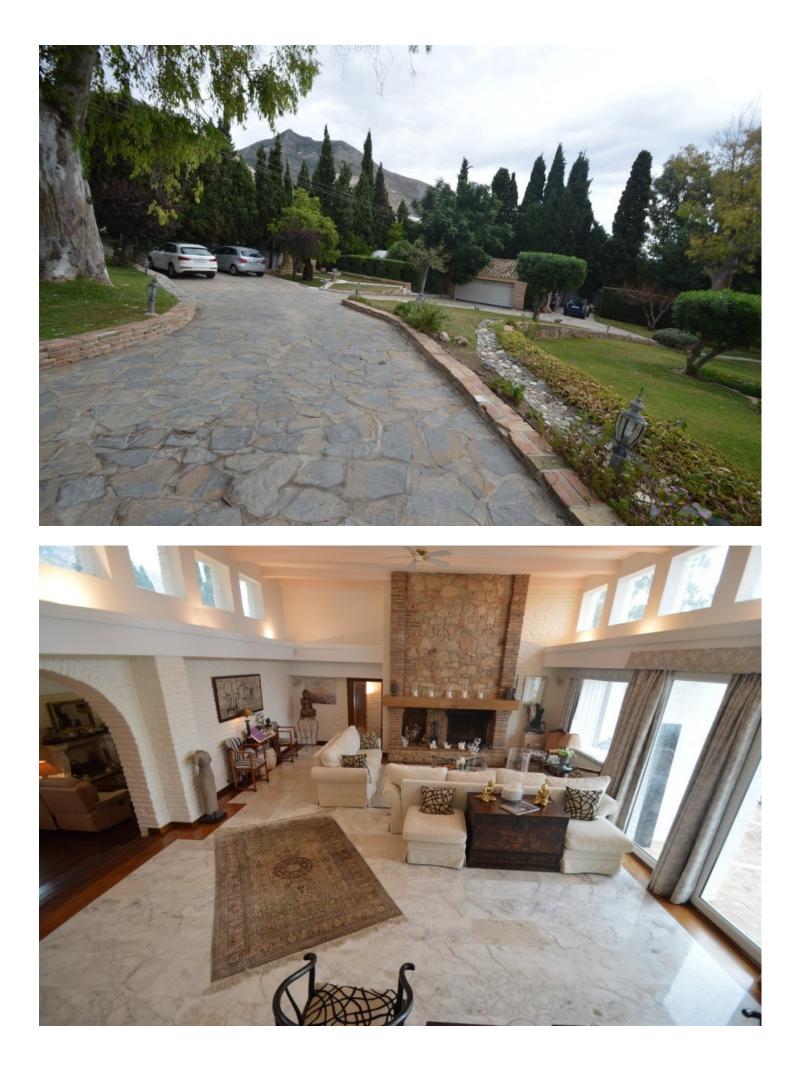

House

**Benalmadena** 

Superb refurbished Villa in the exclusive area of Rancho Domingo located less than 5 minutes walking to all amenities of Benalmadena Pueblo. The Villa is potentially wheelchair friendly and is ideal for anyone in a wheelchair or with restricted physical capability. The access to local amenities is also flat, allowing independance to anyone with restricted mobility. It is distributed on one level as follows: Entrance hall, toilet for guest, spacious and bright living room with double height ceilings, fireplace, sea views and access to the terrace and bar. Next to the lounge is the music and film room and dining area which in turn is next to the fully equipped kitchen with exclusive appliances and dining table. Separate laundry room with commercial refrigerator. Nice well-lit courtyard with a fountain. TV room. 3 large bedrooms with fitted wardrobes and en suite bathrooms. Master bedroom with dressing room, fireplace, bathroom with Jacuzzi and shower, access to the large sunny terrace with panoramic sea views and office or bedroom # 4 with en suite. Exterior: Elegant driveway with electric gate, ample parking, garage, gardens with automatic irrigation system, alarm sensors, own water well, tropical nursery, orchard, swimming pool, sauna and Jacuzzi. The main terrace with capacity for several tables near the bar and barbecue area, ideal for parties. Bodega and gym. The Villa is in perfect condition with double glazing, underfloor heating, air conditioning and heating, surveillance cameras, music system, marble floors and bathrooms. Solar heated water. Fenced plot of 3.000m2. Built size 589m2 of which 78,98m2 in basement, ground floor 339,26m2 and 95,74m2 of terraces. IBI 8.600 per year. Community 1.780 per year (including patrolled night security). Rubbish 110 per year. Irrigation water is free (from the own well). Possibility of Extension !!