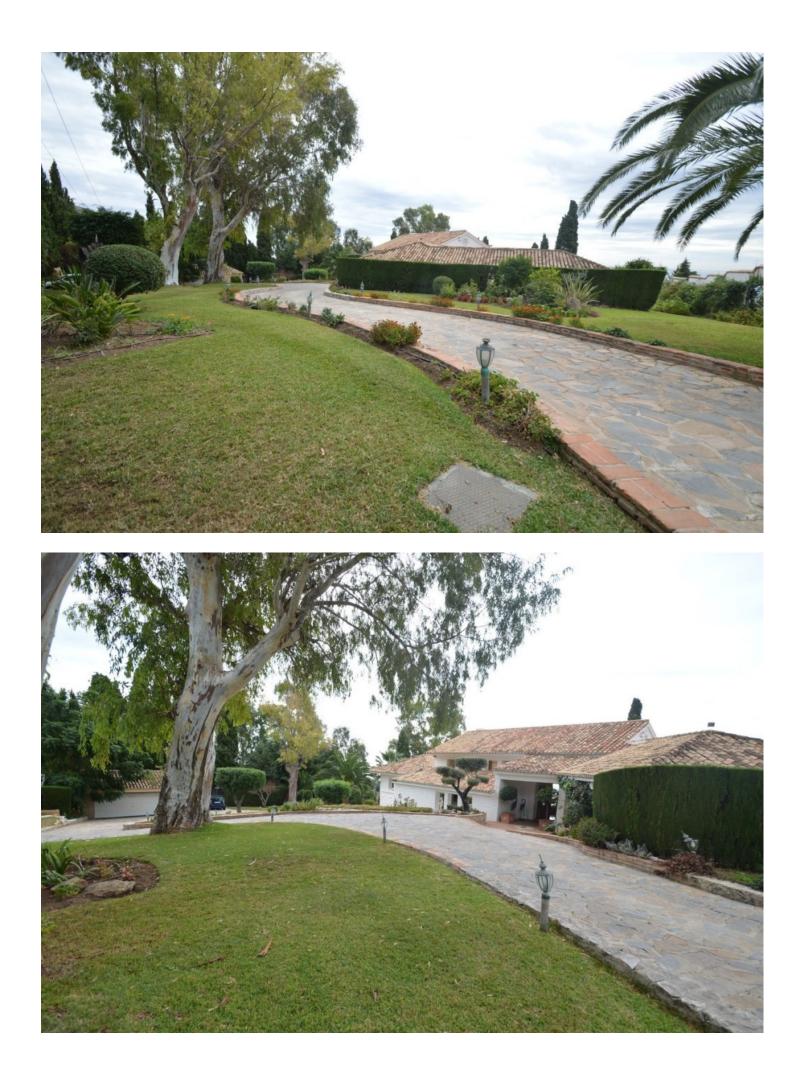

House

**Benalmadena** 

Superb refurbished Villa in the exclusive area of Rancho Domingo located less than 5 minutes walking to all amenities of Benalmadena Pueblo. The Villa is potentially wheelchair friendly and is ideal for anyone in a wheelchair or with restricted physical capability. The access to local amenities is also flat, allowing independance to anyone with restricted mobility. It is distributed on one level as follows: Entrance hall, toilet for guest, spacious and bright living room with double height ceilings, fireplace, sea views and access to the terrace and bar. Next to the lounge is the music and film room and dining area which in turn is next to the fully equipped kitchen with exclusive appliances and dining table. Separate laundry room with commercial refrigerator. Nice well-lit courtyard with a fountain. TV room. 3 large bedrooms with fitted wardrobes and en suite bathrooms. Master bedroom with dressing room, fireplace, bathroom with Jacuzzi and shower, access to the large sunny terrace with panoramic sea views and office or bedroom # 4 with en suite. Exterior: Elegant driveway with electric gate, ample parking, garage, gardens with automatic irrigation system, alarm sensors, own water well, tropical nursery, orchard, swimming pool, sauna and Jacuzzi. The main terrace with capacity for several tables near the bar and barbecue area, ideal for parties. Bodega and gym. The Villa is in perfect condition with double glazing, underfloor heating, air conditioning and heating, surveillance cameras, music system, marble floors and bathrooms. Solar heated water. Fenced plot of 3.000m2. Built size 589m2 of which 78,98m2 in basement, ground floor 339,26m2 and 95,74m2 of terraces. IBI 8.600 per year. Community 1.780 per year (including patrolled night security). Rubbish 110 per year. Irrigation water is free (from the own well). Possibility of Extension !!