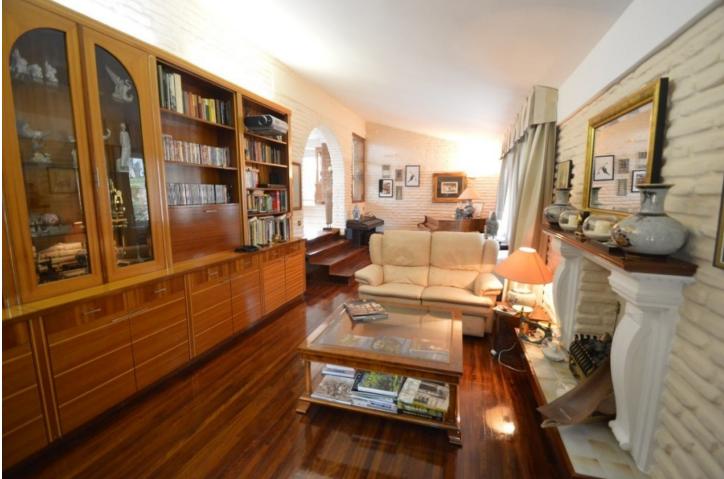

House

**Benalmadena** 

Superb refurbished Villa in the exclusive area of Rancho Domingo located less than 5 minutes walking to all amenities of Benalmadena Pueblo. The Villa is potentially wheelchair friendly and is ideal for anyone in a wheelchair or with restricted physical capability. The access to local amenities is also flat, allowing independance to anyone with restricted mobility. It is distributed on one level as follows: Entrance hall, toilet for guest, spacious and bright living room with double height ceilings, fireplace, sea views and access to the terrace and bar. Next to the lounge is the music and film room and dining area which in turn is next to the fully equipped kitchen with exclusive appliances and dining table. Separate laundry room with commercial refrigerator. Nice well-lit courtyard with a fountain. TV room. 3 large bedrooms with fitted wardrobes and en suite bathrooms. Master bedroom with dressing room, fireplace, bathroom with Jacuzzi and shower, access to the large sunny terrace with panoramic sea views and office or bedroom # 4 with en suite. Exterior: Elegant driveway with electric gate, ample parking, garage, gardens with automatic irrigation system, alarm sensors, own water well, tropical nursery, orchard, swimming pool, sauna and Jacuzzi. The main terrace with capacity for several tables near the bar and barbecue area, ideal for parties. Bodega and gym. The Villa is in perfect condition with double glazing, underfloor heating, air conditioning and heating, surveillance cameras, music system, marble floors and bathrooms. Solar heated water. Fenced plot of 3.000m2. Built size 589m2 of which 78,98m2 in basement, ground floor 339,26m2 and 95,74m2 of terraces. IBI 8.600 per year. Community 1.780 per year (including patrolled night security). Rubbish 110 per year. Irrigation water is free (from the own well). Possibility of Extension !!