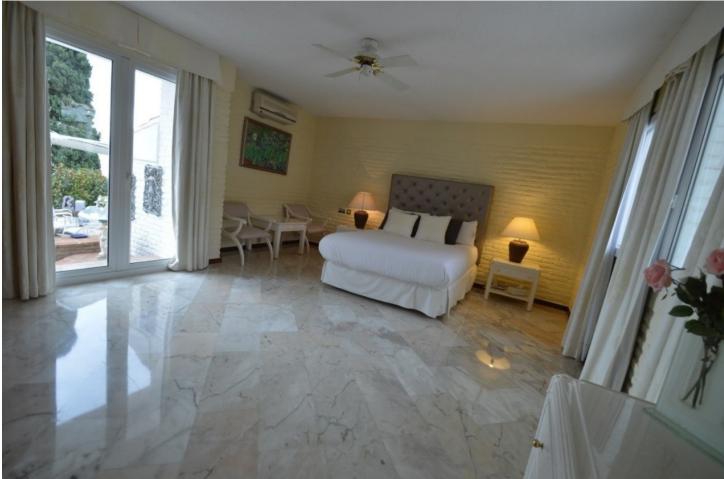

House

**Benalmadena** 

Superb refurbished Villa in the exclusive area of Rancho Domingo located less than 5 minutes walking to all amenities of Benalmadena Pueblo. The Villa is potentially wheelchair friendly and is ideal for anyone in a wheelchair or with restricted physical capability. The access to local amenities is also flat, allowing independance to anyone with restricted mobility. It is distributed on one level as follows: Entrance hall, toilet for guest, spacious and bright living room with double height ceilings, fireplace, sea views and access to the terrace and bar. Next to the lounge is the music and film room and dining area which in turn is next to the fully equipped kitchen with exclusive appliances and dining table. Separate laundry room with commercial refrigerator. Nice well-lit courtyard with a fountain. TV room. 3 large bedrooms with fitted wardrobes and en suite bathrooms. Master bedroom with dressing room, fireplace, bathroom with Jacuzzi and shower, access to the large sunny terrace with panoramic sea views and office or bedroom # 4 with en suite. Exterior: Elegant driveway with electric gate, ample parking, garage, gardens with automatic irrigation system, alarm sensors, own water well, tropical nursery, orchard, swimming pool, sauna and Jacuzzi. The main terrace with capacity for several tables near the bar and barbecue area, ideal for parties. Bodega and gym. The Villa is in perfect condition with double glazing, underfloor heating, air conditioning and heating, surveillance cameras, music system, marble floors and bathrooms. Solar heated water. Fenced plot of 3.000m2. Built size 589m2 of which 78,98m2 in basement, ground floor 339,26m2 and 95,74m2 of terraces. IBI 8.600 per year. Community 1.780 per year (including patrolled night security). Rubbish 110 per year. Irrigation water is free (from the own well). Possibility of Extension !!