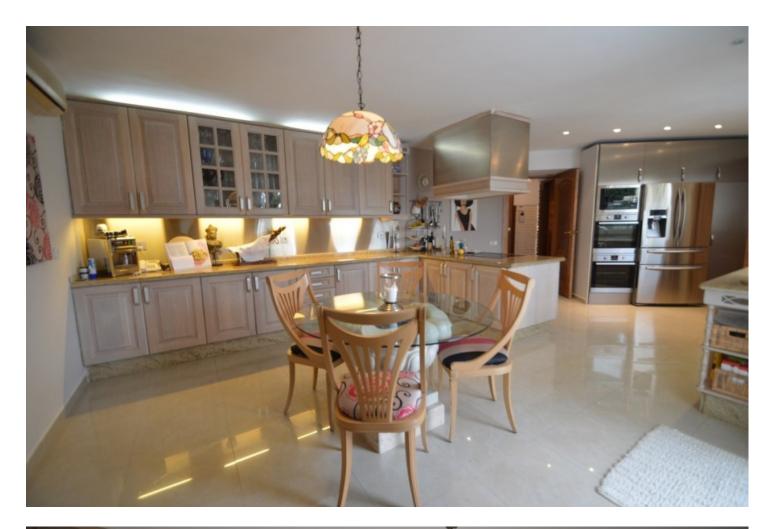

House

**Benalmadena** 

Superb refurbished Villa in the exclusive area of Rancho Domingo located less than 5 minutes walking to all amenities of Benalmadena Pueblo. The Villa is potentially wheelchair friendly and is ideal for anyone in a wheelchair or with restricted physical capability. The access to local amenities is also flat, allowing independance to anyone with restricted mobility. It is distributed on one level as follows: Entrance hall, toilet for guest, spacious and bright living room with double height ceilings, fireplace, sea views and access to the terrace and bar. Next to the lounge is the music and film room and dining area which in turn is next to the fully equipped kitchen with exclusive appliances and dining table. Separate laundry room with commercial refrigerator. Nice well-lit courtyard with a fountain. TV room. 3 large bedrooms with fitted wardrobes and en suite bathrooms. Master bedroom with dressing room, fireplace, bathroom with Jacuzzi and shower, access to the large sunny terrace with panoramic sea views and office or bedroom # 4 with en suite. Exterior: Elegant driveway with electric gate, ample parking, garage, gardens with automatic irrigation system, alarm sensors, own water well, tropical nursery, orchard, swimming pool, sauna and Jacuzzi. The main terrace with capacity for several tables near the bar and barbecue area, ideal for parties. Bodega and gym. The Villa is in perfect condition with double glazing, underfloor heating, air conditioning and heating, surveillance cameras, music system, marble floors and bathrooms. Solar heated water. Fenced plot of 3.000m2. Built size 589m2 of which 78,98m2 in basement, ground floor 339,26m2 and 95,74m2 of terraces. IBI 8.600 per year. Community 1.780 per year (including patrolled night security). Rubbish 110 per year. Irrigation water is free (from the own well). Possibility of Extension !!