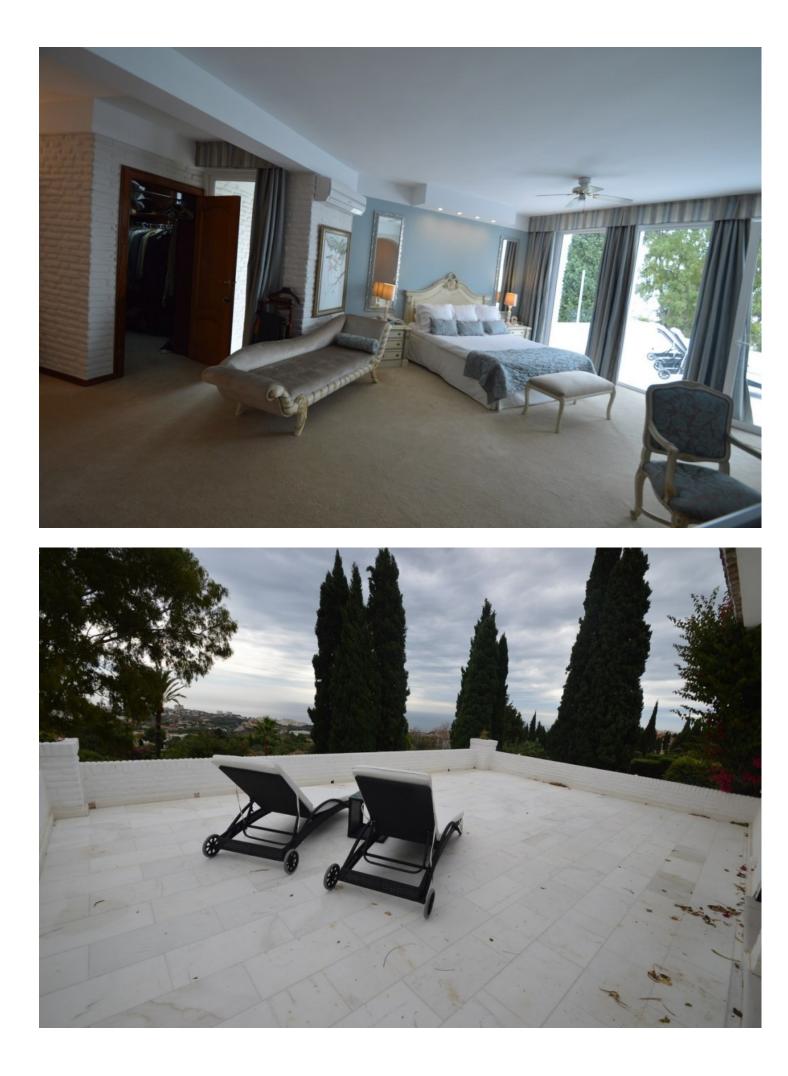

House

**Benalmadena** 

Superb refurbished Villa in the exclusive area of Rancho Domingo located less than 5 minutes walking to all amenities of Benalmadena Pueblo. The Villa is potentially wheelchair friendly and is ideal for anyone in a wheelchair or with restricted physical capability. The access to local amenities is also flat, allowing independance to anyone with restricted mobility. It is distributed on one level as follows: Entrance hall, toilet for guest, spacious and bright living room with double height ceilings, fireplace, sea views and access to the terrace and bar. Next to the lounge is the music and film room and dining area which in turn is next to the fully equipped kitchen with exclusive appliances and dining table. Separate laundry room with commercial refrigerator. Nice well-lit courtyard with a fountain. TV room. 3 large bedrooms with fitted wardrobes and en suite bathrooms. Master bedroom with dressing room, fireplace, bathroom with Jacuzzi and shower, access to the large sunny terrace with panoramic sea views and office or bedroom # 4 with en suite. Exterior: Elegant driveway with electric gate, ample parking, garage, gardens with automatic irrigation system, alarm sensors, own water well, tropical nursery, orchard, swimming pool, sauna and Jacuzzi. The main terrace with capacity for several tables near the bar and barbecue area, ideal for parties. Bodega and gym. The Villa is in perfect condition with double glazing, underfloor heating, air conditioning and heating, surveillance cameras, music system, marble floors and bathrooms. Solar heated water. Fenced plot of 3.000m2. Built size 589m2 of which 78,98m2 in basement, ground floor 339,26m2 and 95,74m2 of terraces. IBI 8.600 per year. Community 1.780 per year (including patrolled night security). Rubbish 110 per year. Irrigation water is free (from the own well). Possibility of Extension !!