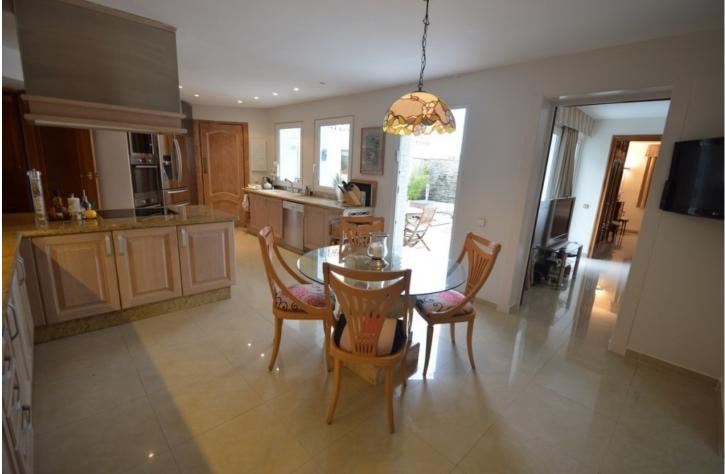

House

**Benalmadena** 

Superb refurbished Villa in the exclusive area of Rancho Domingo located less than 5 minutes walking to all amenities of Benalmadena Pueblo. The Villa is potentially wheelchair friendly and is ideal for anyone in a wheelchair or with restricted physical capability. The access to local amenities is also flat, allowing independance to anyone with restricted mobility. It is distributed on one level as follows: Entrance hall, toilet for guest, spacious and bright living room with double height ceilings, fireplace, sea views and access to the terrace and bar. Next to the lounge is the music and film room and dining area which in turn is next to the fully equipped kitchen with exclusive appliances and dining table. Separate laundry room with commercial refrigerator. Nice well-lit courtyard with a fountain. TV room. 3 large bedrooms with fitted wardrobes and en suite bathrooms. Master bedroom with dressing room, fireplace, bathroom with Jacuzzi and shower, access to the large sunny terrace with panoramic sea views and office or bedroom # 4 with en suite. Exterior: Elegant driveway with electric gate, ample parking, garage, gardens with automatic irrigation system, alarm sensors, own water well, tropical nursery, orchard, swimming pool, sauna and Jacuzzi. The main terrace with capacity for several tables near the bar and barbecue area, ideal for parties. Bodega and gym. The Villa is in perfect condition with double glazing, underfloor heating, air conditioning and heating, surveillance cameras, music system, marble floors and bathrooms. Solar heated water. Fenced plot of 3.000m2. Built size 589m2 of which 78,98m2 in basement, ground floor 339,26m2 and 95,74m2 of terraces. IBI 8.600 per year. Community 1.780 per year (including patrolled night security). Rubbish 110 per year. Irrigation water is free (from the own well). Possibility of Extension !!