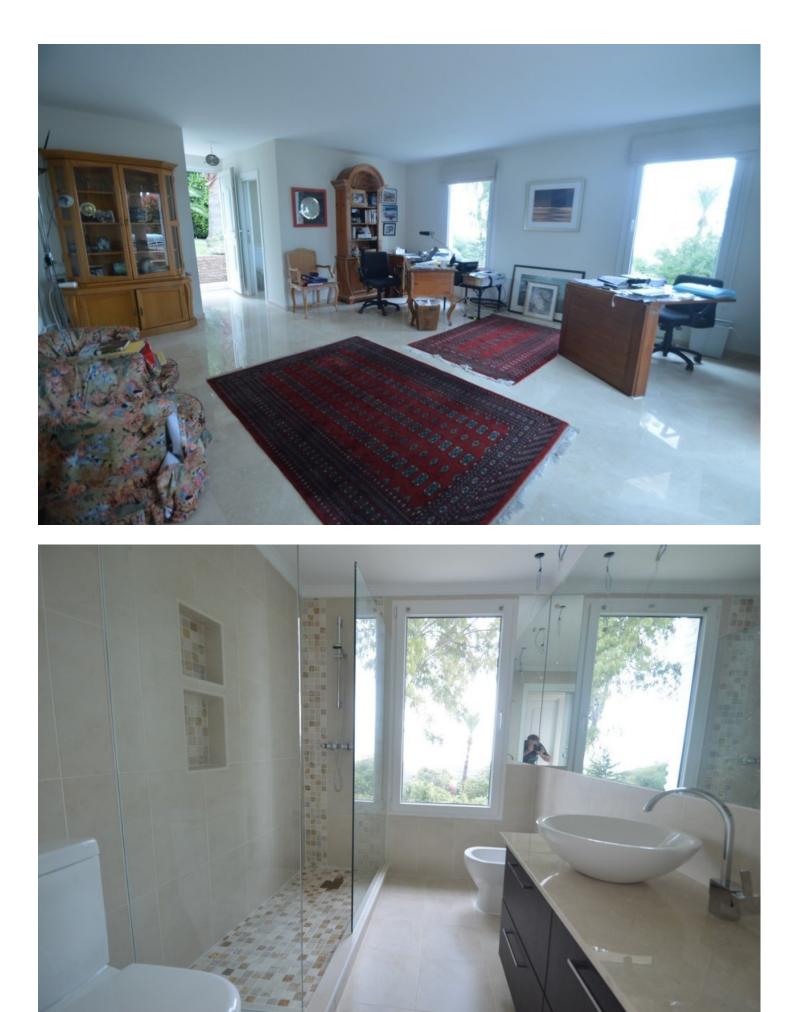

House

**Benalmadena** 

Superb refurbished Villa in the exclusive area of Rancho Domingo located less than 5 minutes walking to all amenities of Benalmadena Pueblo. The Villa is potentially wheelchair friendly and is ideal for anyone in a wheelchair or with restricted physical capability. The access to local amenities is also flat, allowing independance to anyone with restricted mobility. It is distributed on one level as follows: Entrance hall, toilet for guest, spacious and bright living room with double height ceilings, fireplace, sea views and access to the terrace and bar. Next to the lounge is the music and film room and dining area which in turn is next to the fully equipped kitchen with exclusive appliances and dining table. Separate laundry room with commercial refrigerator. Nice well-lit courtyard with a fountain. TV room. 3 large bedrooms with fitted wardrobes and en suite bathrooms. Master bedroom with dressing room, fireplace, bathroom with Jacuzzi and shower, access to the large sunny terrace with panoramic sea views and office or bedroom # 4 with en suite. Exterior: Elegant driveway with electric gate, ample parking, garage, gardens with automatic irrigation system, alarm sensors, own water well, tropical nursery, orchard, swimming pool, sauna and Jacuzzi. The main terrace with capacity for several tables near the bar and barbecue area, ideal for parties. Bodega and gym. The Villa is in perfect condition with double glazing, underfloor heating, air conditioning and heating, surveillance cameras, music system, marble floors and bathrooms. Solar heated water. Fenced plot of 3.000m2. Built size 589m2 of which 78,98m2 in basement, ground floor 339,26m2 and 95,74m2 of terraces. IBI 8.600 per year. Community 1.780 per year (including patrolled night security). Rubbish 110 per year. Irrigation water is free (from the own well). Possibility of Extension !!