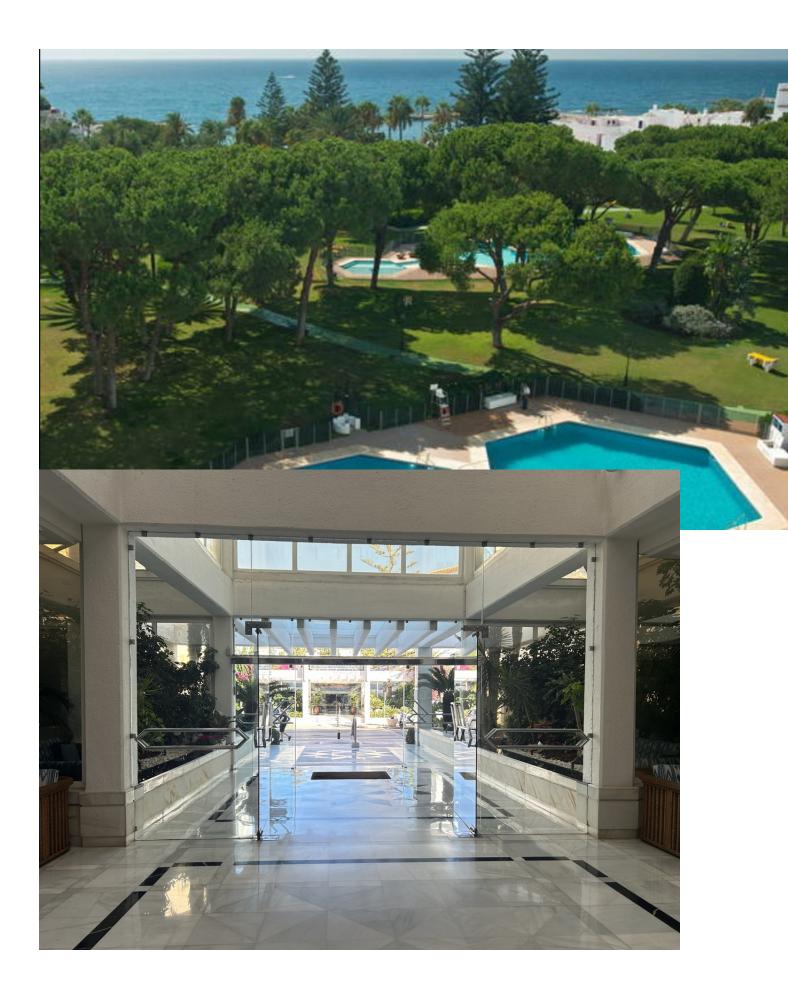

## Apartment

IBI: 2,000 EUR / year

Rubbish: 185 EUR / year

Amazing apartment ready to move in, with a lot of light all day as it makes corner to the south west; it is located in Puerto Banus in the Prestigious Urbanisation Playas del Duque, with direct access to the beach and the promenade; it has huge tropical gardens of 3 hectares with ponds as well as several salt water pools for children and adults. In the spectacular gardens there are two private restaurants for the owners of the Urbanisation. It consists of 2 bedrooms and 2 bathrooms and a studio; and it can easily be converted into three bedrooms as it is all very spacious. From the living room you access 2 large terraces both overlooking the sea and the communal garden. Another room has a large covered and closed terrace that can be used as an office or playground for children. It consists of a large open plan kitchen with spectacular and integrated islet in the living room. It is ideal to live all year and also supposes a fantastic investment if you want to get good profitability in rents; The urbanization of Lujo is closed and has 24h security. includes a parking space. This is one of the most spectacular homes for sale in Playas del Duque, since it is located in the Central and South Building with regard to the gardens. Puerto Banus is located a walk from this wonderful house: Playa, Corte Ingles, Supermarkets etc... do not miss this opportunity and call us.

## Setting

Beachfront 💙 Beachside

🔨 Close To Shops

✔ Close To Town

💙 Close To Schools

Urbanisation **Climate Control** 

💙 Air Conditioning

Kitchen \star Partially Fitted

Category Beachfront 🗸 Luxury

Orientation 🖌 South West

Views 🖌 Sea < Panoramic ~ Garden 🗸 Pool

Garden \star Communal Condition Excellent Recently Renovated Recently Refurbished

Features

🗸 Lift

Security

🚩 Entry Phone

✔ 24 Hour Security

Covered Terrace

Fitted Wardrobes ✔ Near Transport

 Ensuite Bathroom Double Glazing

Pool < Communal

Furniture 🔨 Not Furnished 🗸 Optional

Parking 🔨 Private