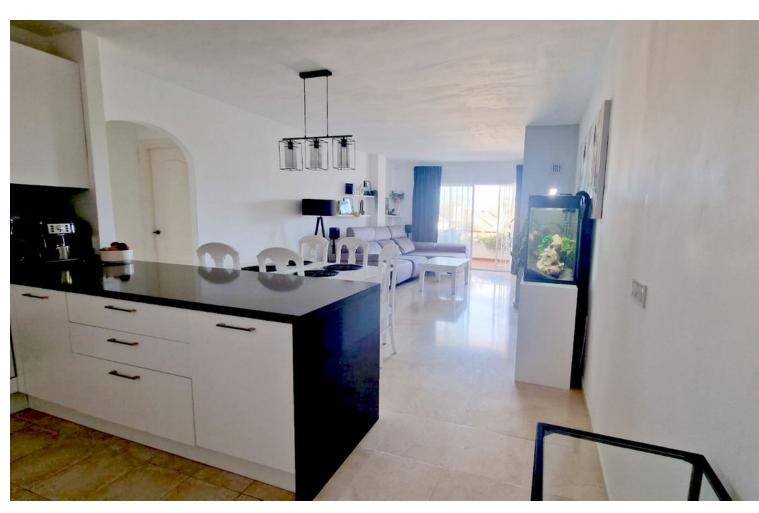

## Sales - Apartment - Bel Air 315.000€

Bel Air Apartment

Community: 1,380 EUR / year

2

2

100 m<sup>2</sup>

Located in the prestigious area of Bel Air, Estepona East, this apartment offers a perfect combination of comfort and accessibility. With a south-facing orientation that guarantees natural light throughout the day, this 100m² property is ideal for those seeking a home near the sea, golf courses, and all necessary services. The apartment stands out for its two private terraces, one accessible from the living room and the master bedroom, and another from the second bedroom, providing ideal outdoor spaces for relaxation and entertainment. The main living room is a cozy space that benefits from a newly refurbished fireplace, creating a warm and pleasant atmosphere. The recently renovated kitchen features a modern peninsula that opens to the living room, facilitating interaction and flow between spaces. Additionally, it has a separate laundry room, adding functionality to daily life. From the living room, there is access to one of the terraces, a perfect place to enjoy views of the communal garden. The apartment has two well-distributed bedrooms, both with built-in wardrobes that optimize storage space. The master bedroom has direct access to the main terrace, while the second bedroom has its own private terrace. The two bathrooms are in good condition, offering comfort and privacy for residents. It also has its own garage, adding convenience. Situated on a first floor without an elevator, the apartment is part of a gated community that offers a pool and communal gardens, ideal for enjoying the Mediterranean climate. Its proximity to schools, restaurants, and the city center makes this property an attractive option for families and professionals alike.