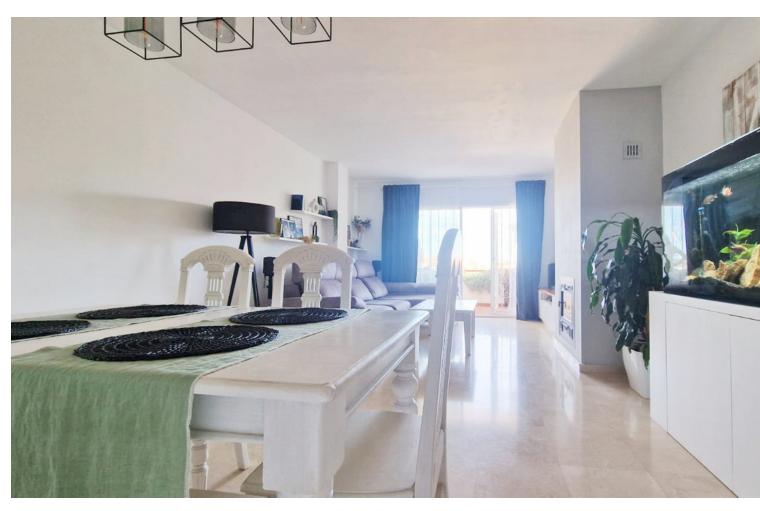

## Sales - Apartment - Bel Air 315.000€

Bel Air Apartment

Community: 1,380 EUR / year

2

2

100 m<sup>2</sup>

Located in the prestigious area of Bel Air, Estepona East, this apartment offers a perfect combination of comfort and accessibility. With a south-facing orientation that guarantees natural light throughout the day, this 100m² property is ideal for those seeking a home near the sea, golf courses, and all necessary services. The apartment stands out for its two private terraces, one accessible from the living room and the master bedroom, and another from the second bedroom, providing ideal outdoor spaces for relaxation and entertainment. The main living room is a cozy space that benefits from a newly refurbished fireplace, creating a warm and pleasant atmosphere. The recently renovated kitchen features a modern peninsula that opens to the living room, facilitating interaction and flow between spaces. Additionally, it has a separate laundry room, adding functionality to daily life. From the living room, there is access to one of the terraces, a perfect place to enjoy views of the communal garden. The apartment has two well-distributed bedrooms, both with built-in wardrobes that optimize storage space. The master bedroom has direct access to the main terrace, while the second bedroom has its own private terrace. The two bathrooms are in good condition, offering comfort and privacy for residents. It also has its own garage, adding convenience. Situated on a first floor without an elevator, the apartment is part of a gated community that offers a pool and communal gardens, ideal for enjoying the Mediterranean climate. Its proximity to schools, restaurants, and the city center makes this property an attractive option for families and professionals alike.