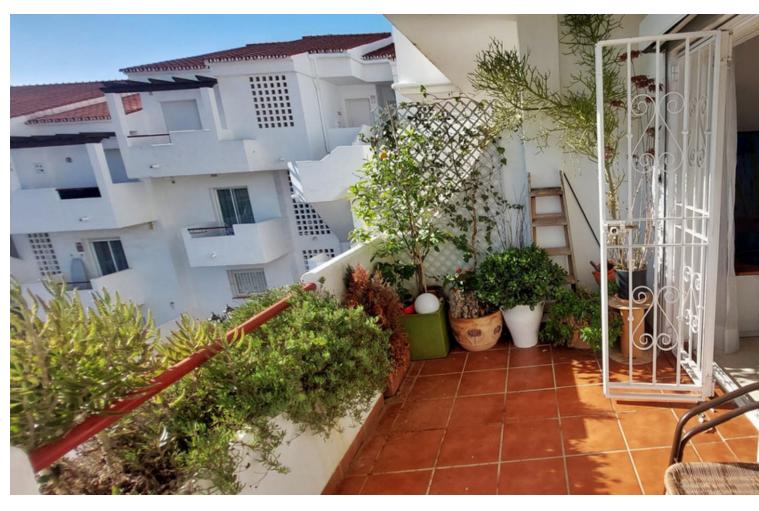

## Sales - Apartment - Bel Air 315.000€

Bel Air Apartment

Community: 1,380 EUR / year

2

2

100 m<sup>2</sup>

Located in the prestigious area of Bel Air, Estepona East, this apartment offers a perfect combination of comfort and accessibility. With a south-facing orientation that guarantees natural light throughout the day, this 100m² property is ideal for those seeking a home near the sea, golf courses, and all necessary services. The apartment stands out for its two private terraces, one accessible from the living room and the master bedroom, and another from the second bedroom, providing ideal outdoor spaces for relaxation and entertainment. The main living room is a cozy space that benefits from a newly refurbished fireplace, creating a warm and pleasant atmosphere. The recently renovated kitchen features a modern peninsula that opens to the living room, facilitating interaction and flow between spaces. Additionally, it has a separate laundry room, adding functionality to daily life. From the living room, there is access to one of the terraces, a perfect place to enjoy views of the communal garden. The apartment has two well-distributed bedrooms, both with built-in wardrobes that optimize storage space. The master bedroom has direct access to the main terrace, while the second bedroom has its own private terrace. The two bathrooms are in good condition, offering comfort and privacy for residents. It also has its own garage, adding convenience. Situated on a first floor without an elevator, the apartment is part of a gated community that offers a pool and communal gardens, ideal for enjoying the Mediterranean climate. Its proximity to schools, restaurants, and the city center makes this property an attractive option for families and professionals alike.