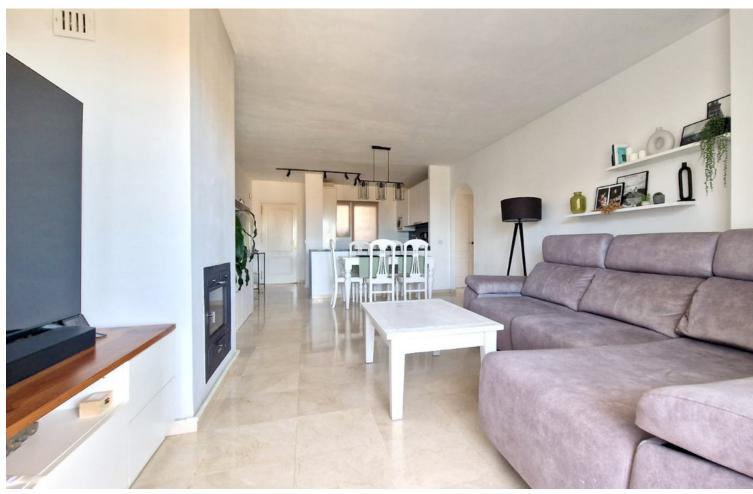

## Sales - Apartment - Bel Air 315.000€

Bel Air Apartment

Community: 1,380 EUR / year

2

2

100 m<sup>2</sup>

Located in the prestigious area of Bel Air, Estepona East, this apartment offers a perfect combination of comfort and accessibility. With a south-facing orientation that guarantees natural light throughout the day, this 100m² property is ideal for those seeking a home near the sea, golf courses, and all necessary services. The apartment stands out for its two private terraces, one accessible from the living room and the master bedroom, and another from the second bedroom, providing ideal outdoor spaces for relaxation and entertainment. The main living room is a cozy space that benefits from a newly refurbished fireplace, creating a warm and pleasant atmosphere. The recently renovated kitchen features a modern peninsula that opens to the living room, facilitating interaction and flow between spaces. Additionally, it has a separate laundry room, adding functionality to daily life. From the living room, there is access to one of the terraces, a perfect place to enjoy views of the communal garden. The apartment has two well-distributed bedrooms, both with built-in wardrobes that optimize storage space. The master bedroom has direct access to the main terrace, while the second bedroom has its own private terrace. The two bathrooms are in good condition, offering comfort and privacy for residents. It also has its own garage, adding convenience. Situated on a first floor without an elevator, the apartment is part of a gated community that offers a pool and communal gardens, ideal for enjoying the Mediterranean climate. Its proximity to schools, restaurants, and the city center makes this property an attractive option for families and professionals alike.