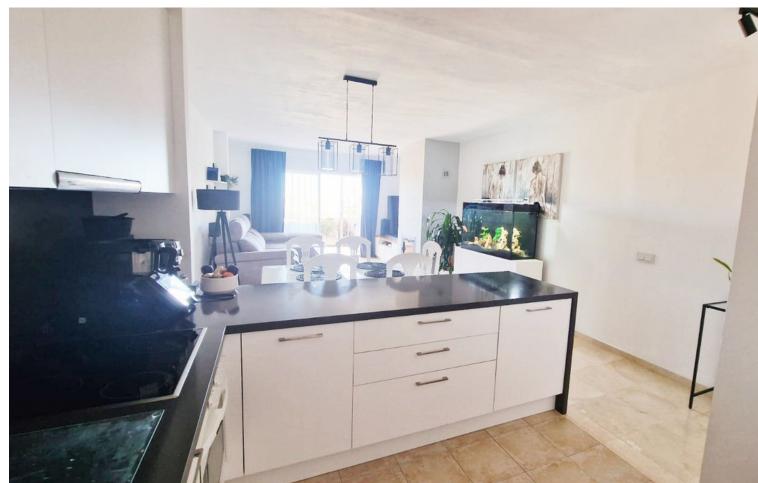

## Sales - Apartment - Bel Air 315.000€

Bel Air Apartment

Community: 1,380 EUR / year

2

2

100 m<sup>2</sup>

Located in the prestigious area of Bel Air, Estepona East, this apartment offers a perfect combination of comfort and accessibility. With a south-facing orientation that guarantees natural light throughout the day, this 100m² property is ideal for those seeking a home near the sea, golf courses, and all necessary services. The apartment stands out for its two private terraces, one accessible from the living room and the master bedroom, and another from the second bedroom, providing ideal outdoor spaces for relaxation and entertainment. The main living room is a cozy space that benefits from a newly refurbished fireplace, creating a warm and pleasant atmosphere. The recently renovated kitchen features a modern peninsula that opens to the living room, facilitating interaction and flow between spaces. Additionally, it has a separate laundry room, adding functionality to daily life. From the living room, there is access to one of the terraces, a perfect place to enjoy views of the communal garden. The apartment has two well-distributed bedrooms, both with built-in wardrobes that optimize storage space. The master bedroom has direct access to the main terrace, while the second bedroom has its own private terrace. The two bathrooms are in good condition, offering comfort and privacy for residents. It also has its own garage, adding convenience. Situated on a first floor without an elevator, the apartment is part of a gated community that offers a pool and communal gardens, ideal for enjoying the Mediterranean climate. Its proximity to schools, restaurants, and the city center makes this property an attractive option for families and professionals alike.