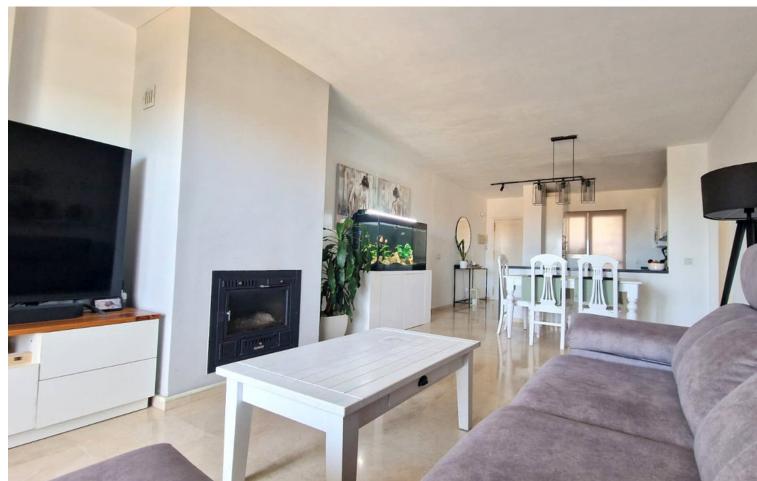

## Sales - Apartment - Bel Air 315.000€

Bel Air Apartment

Community: 1,380 EUR / year

2

2

100 m<sup>2</sup>

Located in the prestigious area of Bel Air, Estepona East, this apartment offers a perfect combination of comfort and accessibility. With a south-facing orientation that guarantees natural light throughout the day, this 100m² property is ideal for those seeking a home near the sea, golf courses, and all necessary services. The apartment stands out for its two private terraces, one accessible from the living room and the master bedroom, and another from the second bedroom, providing ideal outdoor spaces for relaxation and entertainment. The main living room is a cozy space that benefits from a newly refurbished fireplace, creating a warm and pleasant atmosphere. The recently renovated kitchen features a modern peninsula that opens to the living room, facilitating interaction and flow between spaces. Additionally, it has a separate laundry room, adding functionality to daily life. From the living room, there is access to one of the terraces, a perfect place to enjoy views of the communal garden. The apartment has two well-distributed bedrooms, both with built-in wardrobes that optimize storage space. The master bedroom has direct access to the main terrace, while the second bedroom has its own private terrace. The two bathrooms are in good condition, offering comfort and privacy for residents. It also has its own garage, adding convenience. Situated on a first floor without an elevator, the apartment is part of a gated community that offers a pool and communal gardens, ideal for enjoying the Mediterranean climate. Its proximity to schools, restaurants, and the city center makes this property an attractive option for families and professionals alike.