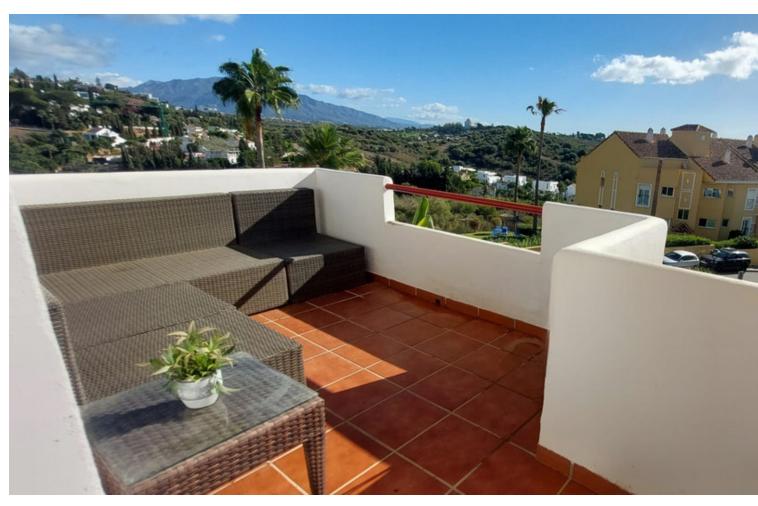

## Sales - Apartment - Bel Air 315.000€

Bel Air Apartment

Community: 1,380 EUR / year

2

2

100 m<sup>2</sup>

Located in the prestigious area of Bel Air, Estepona East, this apartment offers a perfect combination of comfort and accessibility. With a south-facing orientation that guarantees natural light throughout the day, this 100m² property is ideal for those seeking a home near the sea, golf courses, and all necessary services. The apartment stands out for its two private terraces, one accessible from the living room and the master bedroom, and another from the second bedroom, providing ideal outdoor spaces for relaxation and entertainment. The main living room is a cozy space that benefits from a newly refurbished fireplace, creating a warm and pleasant atmosphere. The recently renovated kitchen features a modern peninsula that opens to the living room, facilitating interaction and flow between spaces. Additionally, it has a separate laundry room, adding functionality to daily life. From the living room, there is access to one of the terraces, a perfect place to enjoy views of the communal garden. The apartment has two well-distributed bedrooms, both with built-in wardrobes that optimize storage space. The master bedroom has direct access to the main terrace, while the second bedroom has its own private terrace. The two bathrooms are in good condition, offering comfort and privacy for residents. It also has its own garage, adding convenience. Situated on a first floor without an elevator, the apartment is part of a gated community that offers a pool and communal gardens, ideal for enjoying the Mediterranean climate. Its proximity to schools, restaurants, and the city center makes this property an attractive option for families and professionals alike.