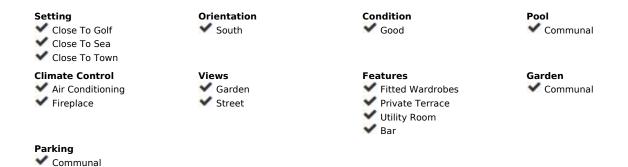

## Sales - Apartment - Bel Air 315.000€

Bel Air Apartment

Community: 1,380 EUR / year

2

2

100 m<sup>2</sup>

Located in the prestigious area of Bel Air, Estepona East, this apartment offers a perfect combination of comfort and accessibility. With a south-facing orientation that guarantees natural light throughout the day, this 100m² property is ideal for those seeking a home near the sea, golf courses, and all necessary services. The apartment stands out for its two private terraces, one accessible from the living room and the master bedroom, and another from the second bedroom, providing ideal outdoor spaces for relaxation and entertainment. The main living room is a cozy space that benefits from a newly refurbished fireplace, creating a warm and pleasant atmosphere. The recently renovated kitchen features a modern peninsula that opens to the living room, facilitating interaction and flow between spaces. Additionally, it has a separate laundry room, adding functionality to daily life. From the living room, there is access to one of the terraces, a perfect place to enjoy views of the communal garden. The apartment has two well-distributed bedrooms, both with built-in wardrobes that optimize storage space. The master bedroom has direct access to the main terrace, while the second bedroom has its own private terrace. The two bathrooms are in good condition, offering comfort and privacy for residents. It also has its own garage, adding convenience. Situated on a first floor without an elevator, the apartment is part of a gated community that offers a pool and communal gardens, ideal for enjoying the Mediterranean climate. Its proximity to schools, restaurants, and the city center makes this property an attractive option for families and professionals alike.