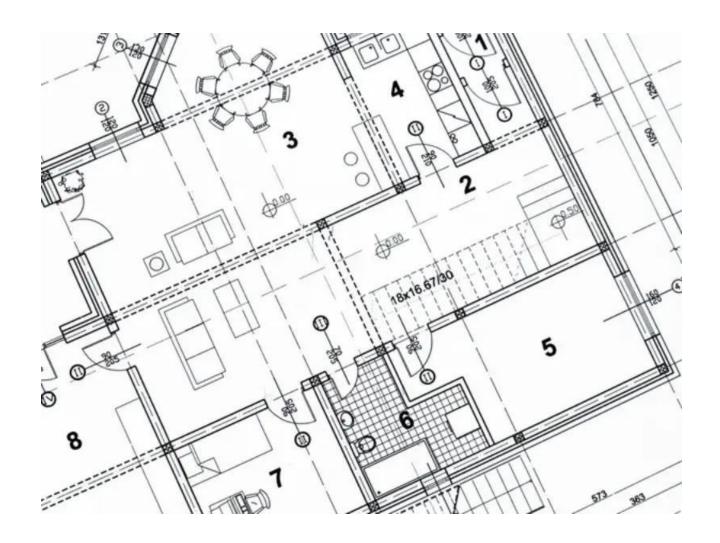

## Sales - Apartment - Bel Air 315.000€

Bel Air Apartment

Community: 1,380 EUR / year

2

2

100 m<sup>2</sup>

Located in the prestigious area of Bel Air, Estepona East, this apartment offers a perfect combination of comfort and accessibility. With a south-facing orientation that guarantees natural light throughout the day, this 100m² property is ideal for those seeking a home near the sea, golf courses, and all necessary services. The apartment stands out for its two private terraces, one accessible from the living room and the master bedroom, and another from the second bedroom, providing ideal outdoor spaces for relaxation and entertainment. The main living room is a cozy space that benefits from a newly refurbished fireplace, creating a warm and pleasant atmosphere. The recently renovated kitchen features a modern peninsula that opens to the living room, facilitating interaction and flow between spaces. Additionally, it has a separate laundry room, adding functionality to daily life. From the living room, there is access to one of the terraces, a perfect place to enjoy views of the communal garden. The apartment has two well-distributed bedrooms, both with built-in wardrobes that optimize storage space. The master bedroom has direct access to the main terrace, while the second bedroom has its own private terrace. The two bathrooms are in good condition, offering comfort and privacy for residents. It also has its own garage, adding convenience. Situated on a first floor without an elevator, the apartment is part of a gated community that offers a pool and communal gardens, ideal for enjoying the Mediterranean climate. Its proximity to schools, restaurants, and the city center makes this property an attractive option for families and professionals alike.