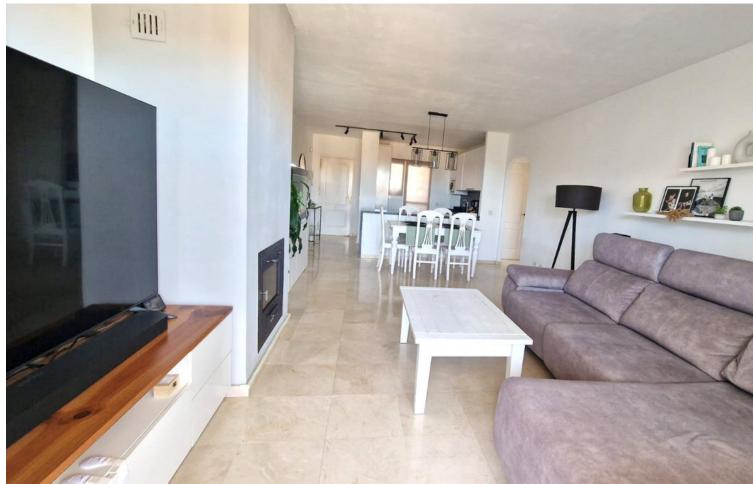

## Sales - Apartment - Bel Air 315.000€

Bel Air Apartment

Community: 1,380 EUR / year

2

2

100 m<sup>2</sup>

Located in the prestigious area of Bel Air, Estepona East, this apartment offers a perfect combination of comfort and accessibility. With a south-facing orientation that guarantees natural light throughout the day, this 100m² property is ideal for those seeking a home near the sea, golf courses, and all necessary services. The apartment stands out for its two private terraces, one accessible from the living room and the master bedroom, and another from the second bedroom, providing ideal outdoor spaces for relaxation and entertainment. The main living room is a cozy space that benefits from a newly refurbished fireplace, creating a warm and pleasant atmosphere. The recently renovated kitchen features a modern peninsula that opens to the living room, facilitating interaction and flow between spaces. Additionally, it has a separate laundry room, adding functionality to daily life. From the living room, there is access to one of the terraces, a perfect place to enjoy views of the communal garden. The apartment has two well-distributed bedrooms, both with built-in wardrobes that optimize storage space. The master bedroom has direct access to the main terrace, while the second bedroom has its own private terrace. The two bathrooms are in good condition, offering comfort and privacy for residents. It also has its own garage, adding convenience. Situated on a first floor without an elevator, the apartment is part of a gated community that offers a pool and communal gardens, ideal for enjoying the Mediterranean climate. Its proximity to schools, restaurants, and the city center makes this property an attractive option for families and professionals alike.