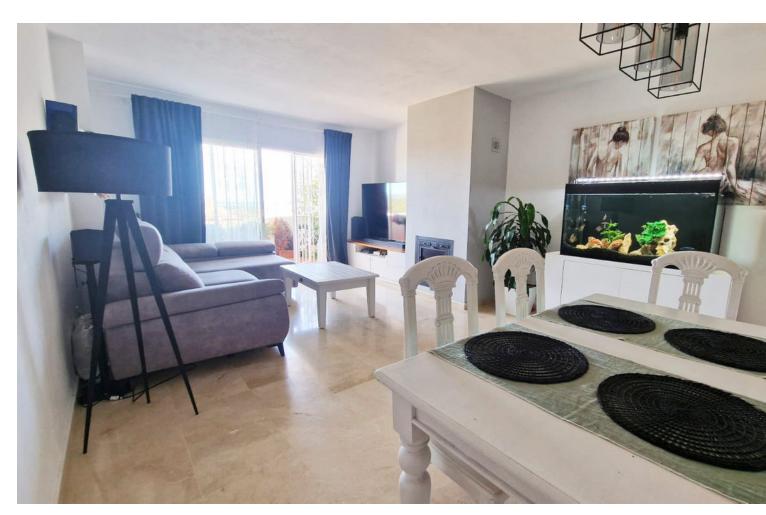

## Sales - Apartment - Bel Air 315.000€

Bel Air Apartment

Community: 1,380 EUR / year

2

2

100 m<sup>2</sup>

Located in the prestigious area of Bel Air, Estepona East, this apartment offers a perfect combination of comfort and accessibility. With a south-facing orientation that guarantees natural light throughout the day, this 100m² property is ideal for those seeking a home near the sea, golf courses, and all necessary services. The apartment stands out for its two private terraces, one accessible from the living room and the master bedroom, and another from the second bedroom, providing ideal outdoor spaces for relaxation and entertainment. The main living room is a cozy space that benefits from a newly refurbished fireplace, creating a warm and pleasant atmosphere. The recently renovated kitchen features a modern peninsula that opens to the living room, facilitating interaction and flow between spaces. Additionally, it has a separate laundry room, adding functionality to daily life. From the living room, there is access to one of the terraces, a perfect place to enjoy views of the communal garden. The apartment has two well-distributed bedrooms, both with built-in wardrobes that optimize storage space. The master bedroom has direct access to the main terrace, while the second bedroom has its own private terrace. The two bathrooms are in good condition, offering comfort and privacy for residents. It also has its own garage, adding convenience. Situated on a first floor without an elevator, the apartment is part of a gated community that offers a pool and communal gardens, ideal for enjoying the Mediterranean climate. Its proximity to schools, restaurants, and the city center makes this property an attractive option for families and professionals alike.