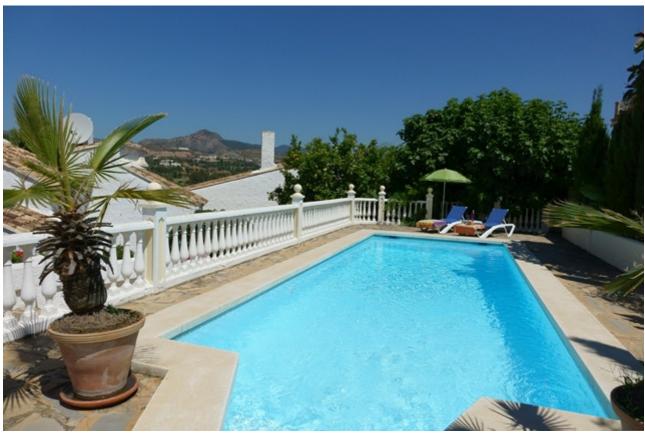

## Sales - House - Atalaya 339.000€

Atalaya House

Community: 3,240 EUR / year IBI: 406 EUR / year Rubbish: 103 EUR / year

2

2

96 m2

40 m2

This unique Boutique style pueblo is situated within the ever-popular location of Atalaya, right beside the golf course, the area offers such peace and tranquillity - the urbanisation consists of only nine houses, which is set within a gated complex, that offers security and peace of mind. This spacious home is semi-detached which boasts a westerly aspect, which has the most amazing views to the Mediterranean and out towards Gibraltar, being west facing, afternoon sunshine is guaranteed. The accommodation is very spacious and features 2 bedrooms & 2 bathrooms - the property is over two floors and on entry level a small staircase leads to the upper level into an open plan Lounge kitchen dining area -the kitchen is spacious and is furnished with modern appliances with wall and base modern units with contrasting worktop surfaces. Adjacent to the lounge there is a useful WC cloakroom also on this level. The lounge has a large open working fireplace, for those very few cooler evenings in the winter - glass fronted patio doors open up into a fabulous sized terrace where you can sight the most amazing sunsets, and views towards the mountains, there is adequate room for a chill sofa set and a BBQ area. Both bedrooms are located downstairs and share a modern bathroom with a walk-in shower. Within the internal hallway there are ample storage/wardrobe units. From the master bedroom double glass fronted patio doors lead onto a lower terrace which also leads onto a pretty garden, offering great outdoor space & privacy. There is a useful storage room just off this terrace. This home enjoys the benefit of individually controlled Air conditioning units which are hot & cold throughout. There is a lovely communal pool with sun deck area, surrounding the houses there are immaculately attended garden grounds, which include fruit trees, exotic plants and stunning shrub plants. Each house has its own allocated parking space which is included in the price. The Atalaya Golf clubhouse is literally just around the corner and Diana Park commercial centre is a 5 minute drive, where there are restaurants, bars and supermarkets.