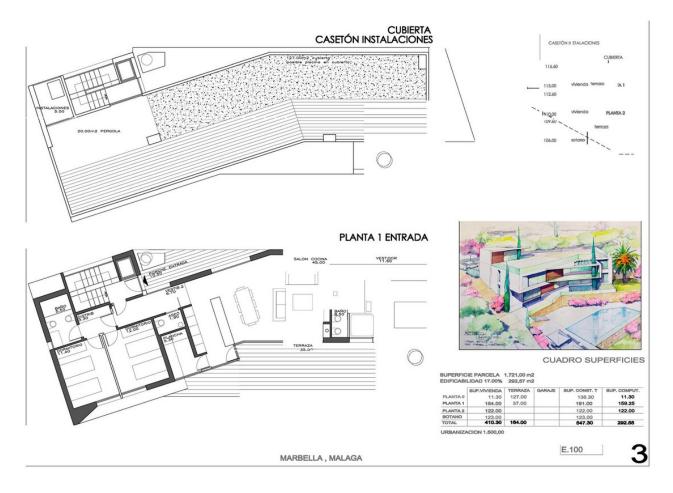

## Sales - Plot - Hacienda Las Chapas 400.00€

Hacienda Las Chapas

**Plot** 

1721 m2

EXCLUSIVE PLOT IN EAST MARBELLA FOR A LUXURY VILLA Located in one of the most prestigious residential areas of Hacienda Las Chapas, East Marbella, this 1,721 m² plot offers a unique opportunity to develop a fully customized luxury villa. The plot comes with a preliminary project, topographical, and geotechnical studies, providing a solid foundation for the design and construction, while still allowing great flexibility to adapt it to your needs and preferences. PROJECT DETAILS: • Total built area: 547 m² distributed over 3 levels. • Living area: 410 m², designed to maximize comfort and brightness, with spacious and modern spaces. • Outdoor terraces: 164 m², ideal for enjoying Marbella's climate and views. • Basement and underground areas: 292 m², perfect for a private garage, gym, wine cellar, home cinema, or other exclusive facilities. ADDITIONAL ADVANTAGES: • Distribution over 3 levels, optimizing the interaction between indoor and outdoor spaces, offering a seamless luxury living experience. • Strategically located, just 2.5 kilometers from prestigious schools, supermarkets, and other essential services, ensuring convenience and easy access to daily needs. • The plot is located in Hacienda Las Chapas, one of Marbella's most exclusive residential areas, renowned for its natural green surroundings, featuring lush pine trees and Mediterranean vegetation that provide privacy and a peaceful atmosphere. In addition, the urbanization offers a high level of 24-hour security, ensuring residents' peace of mind. URBANIZATION BENEFITS: • Privacy and security: A gated community with 24-hour surveillance, guaranteeing the safety and tranquility of its residents. • Green and natural environment: Surrounded by lush green areas and native trees, offering a relaxed and healthy atmosphere. • Proximity to the beach and services: Only 5-10 minutes from some of the best beaches on the Costa del Sol, and close to supermarkets, international schools, and restaurants, allowing you to enjoy nature without giving up on convenience. This combination of luxury, a prime location in Hacienda Las Chapas, and proximity to key services makes this plot ideal for those looking to build a unique property, custom-designed to reflect a sophisticated lifestyle, surrounded by nature, and with all amenities within reach.