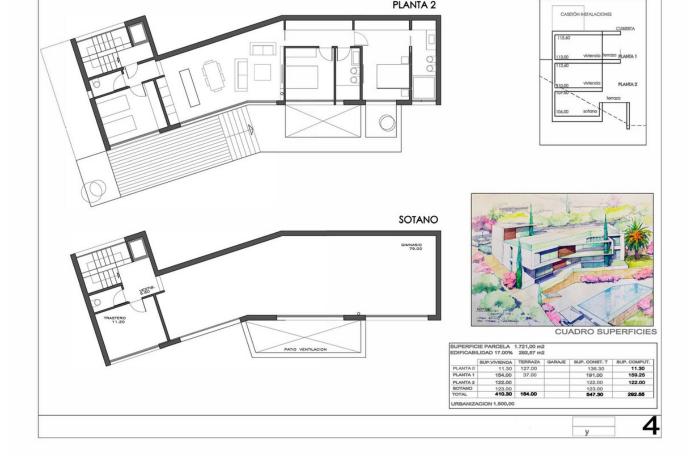

## Sales - Plot - Hacienda Las Chapas 400.00€

Hacienda Las Chapas

**Plot** 

1721 m2

EXCLUSIVE PLOT IN EAST MARBELLA FOR A LUXURY VILLA Located in one of the most prestigious residential areas of Hacienda Las Chapas, East Marbella, this 1,721 m² plot offers a unique opportunity to develop a fully customized luxury villa. The plot comes with a preliminary project, topographical, and geotechnical studies, providing a solid foundation for the design and construction, while still allowing great flexibility to adapt it to your needs and preferences. PROJECT DETAILS: • Total built area: 547 m² distributed over 3 levels. • Living area: 410 m², designed to maximize comfort and brightness, with spacious and modern spaces. • Outdoor terraces: 164 m², ideal for enjoying Marbella's climate and views. • Basement and underground areas: 292 m², perfect for a private garage, gym, wine cellar, home cinema, or other exclusive facilities. ADDITIONAL ADVANTAGES: • Distribution over 3 levels, optimizing the interaction between indoor and outdoor spaces, offering a seamless luxury living experience. • Strategically located, just 2.5 kilometers from prestigious schools, supermarkets, and other essential services, ensuring convenience and easy access to daily needs. • The plot is located in Hacienda Las Chapas, one of Marbella's most exclusive residential areas, renowned for its natural green surroundings, featuring lush pine trees and Mediterranean vegetation that provide privacy and a peaceful atmosphere. In addition, the urbanization offers a high level of 24-hour security, ensuring residents' peace of mind. URBANIZATION BENEFITS: • Privacy and security: A gated community with 24-hour surveillance, guaranteeing the safety and tranquility of its residents. • Green and natural environment: Surrounded by lush green areas and native trees, offering a relaxed and healthy atmosphere. • Proximity to the beach and services: Only 5-10 minutes from some of the best beaches on the Costa del Sol, and close to supermarkets, international schools, and restaurants, allowing you to enjoy nature without giving up on convenience. This combination of luxury, a prime location in Hacienda Las Chapas, and proximity to key services makes this plot ideal for those looking to build a unique property, custom-designed to reflect a sophisticated lifestyle, surrounded by nature, and with all amenities within reach.