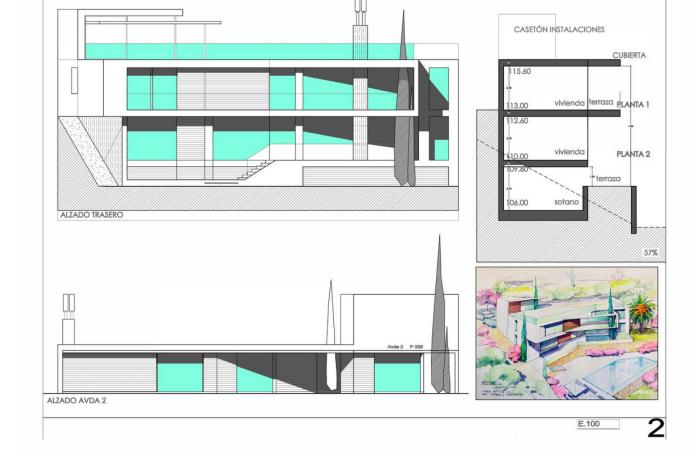

## Sales - Plot - Hacienda Las Chapas 400.00€

Hacienda Las Chapas

**Plot** 

1721 m2

EXCLUSIVE PLOT IN EAST MARBELLA FOR A LUXURY VILLA Located in one of the most prestigious residential areas of Hacienda Las Chapas, East Marbella, this 1,721 m² plot offers a unique opportunity to develop a fully customized luxury villa. The plot comes with a preliminary project, topographical, and geotechnical studies, providing a solid foundation for the design and construction, while still allowing great flexibility to adapt it to your needs and preferences. PROJECT DETAILS: • Total built area: 547 m² distributed over 3 levels. • Living area: 410 m², designed to maximize comfort and brightness, with spacious and modern spaces. • Outdoor terraces: 164 m², ideal for enjoying Marbella's climate and views. • Basement and underground areas: 292 m², perfect for a private garage, gym, wine cellar, home cinema, or other exclusive facilities. ADDITIONAL ADVANTAGES: • Distribution over 3 levels, optimizing the interaction between indoor and outdoor spaces, offering a seamless luxury living experience. • Strategically located, just 2.5 kilometers from prestigious schools, supermarkets, and other essential services, ensuring convenience and easy access to daily needs. • The plot is located in Hacienda Las Chapas, one of Marbella's most exclusive residential areas, renowned for its natural green surroundings, featuring lush pine trees and Mediterranean vegetation that provide privacy and a peaceful atmosphere. In addition, the urbanization offers a high level of 24-hour security, ensuring residents' peace of mind. URBANIZATION BENEFITS: • Privacy and security: A gated community with 24-hour surveillance, guaranteeing the safety and tranquility of its residents. • Green and natural environment: Surrounded by lush green areas and native trees, offering a relaxed and healthy atmosphere. • Proximity to the beach and services: Only 5-10 minutes from some of the best beaches on the Costa del Sol, and close to supermarkets, international schools, and restaurants, allowing you to enjoy nature without giving up on convenience. This combination of luxury, a prime location in Hacienda Las Chapas, and proximity to key services makes this plot ideal for those looking to build a unique property, custom-designed to reflect a sophisticated lifestyle, surrounded by nature, and with all amenities within reach.