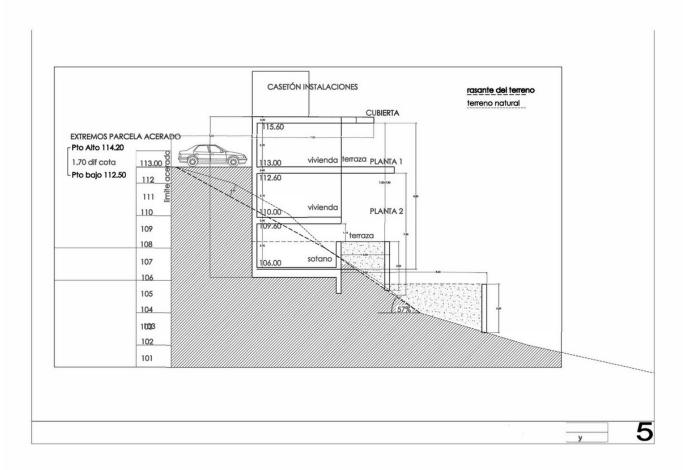

## Sales - Plot - Hacienda Las Chapas 400.00€

Hacienda Las Chapas

**Plot** 

1721 m2

EXCLUSIVE PLOT IN EAST MARBELLA FOR A LUXURY VILLA Located in one of the most prestigious residential areas of Hacienda Las Chapas, East Marbella, this 1,721 m² plot offers a unique opportunity to develop a fully customized luxury villa. The plot comes with a preliminary project, topographical, and geotechnical studies, providing a solid foundation for the design and construction, while still allowing great flexibility to adapt it to your needs and preferences. PROJECT DETAILS: • Total built area: 547 m² distributed over 3 levels. • Living area: 410 m², designed to maximize comfort and brightness, with spacious and modern spaces. • Outdoor terraces: 164 m², ideal for enjoying Marbella's climate and views. • Basement and underground areas: 292 m², perfect for a private garage, gym, wine cellar, home cinema, or other exclusive facilities. ADDITIONAL ADVANTAGES: • Distribution over 3 levels, optimizing the interaction between indoor and outdoor spaces, offering a seamless luxury living experience. • Strategically located, just 2.5 kilometers from prestigious schools, supermarkets, and other essential services, ensuring convenience and easy access to daily needs. • The plot is located in Hacienda Las Chapas, one of Marbella's most exclusive residential areas, renowned for its natural green surroundings, featuring lush pine trees and Mediterranean vegetation that provide privacy and a peaceful atmosphere. In addition, the urbanization offers a high level of 24-hour security, ensuring residents' peace of mind. URBANIZATION BENEFITS: • Privacy and security: A gated community with 24-hour surveillance, guaranteeing the safety and tranquility of its residents. • Green and natural environment: Surrounded by lush green areas and native trees, offering a relaxed and healthy atmosphere. • Proximity to the beach and services: Only 5-10 minutes from some of the best beaches on the Costa del Sol, and close to supermarkets, international schools, and restaurants, allowing you to enjoy nature without giving up on convenience. This combination of luxury, a prime location in Hacienda Las Chapas, and proximity to key services makes this plot ideal for those looking to build a unique property, custom-designed to reflect a sophisticated lifestyle, surrounded by nature, and with all amenities within reach.