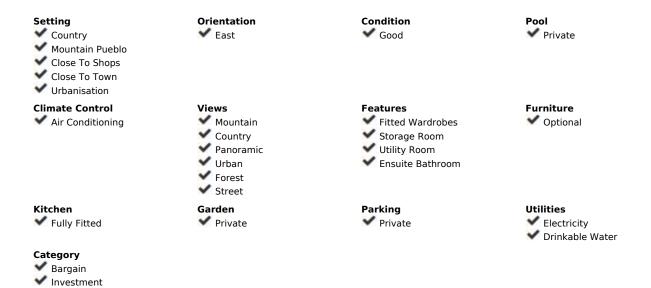

## Sales - House - Coín 450.00€

Coín House

Community: 360 EUR / year IBI: 700 EUR / year

4

3

220 m2

600 m<sup>2</sup>

Discover the charm of this detached 4-bedroom villa, designed in a delightful finca style that perfectly captures the essence of traditional Spanish architecture. Nestled within a friendly community, this property boasts a private pool, inviting you to bask in the sun or enjoy refreshing swims at your leisure. The villa is surrounded by lush gardens, providing a serene outdoor space for relaxation and family gatherings. With ample parking available, convenience is at your fingertips, making this home an ideal retreat for both families and investors alike. Located just a short 5-minute drive from all essential amenities, this villa offers the perfect blend of tranquility and accessibility. For those who prefer a leisurely stroll, shops are only a few minutes away, ensuring that daily errands are a breeze. The community is designed for active lifestyles, featuring a padel court, a football pitch, and a park for children, making it an excellent choice for families looking to engage in outdoor activities. This vibrant environment fosters a sense of belonging, where neighbors become friends and community spirit thrives. While the villa showcases its traditional Spanish style, it may require some renovation to meet the new owner's personal preferences and vision. This presents a unique opportunity to customize the space and create a dream home tailored to your lifestyle. Whether you envision a cozy family residence or a lucrative rental property, this villa stands as a promising investment in a sought-after area. Embrace the potential of this charming finca-style home and make it your own, where every corner can reflect your personal touch and style.