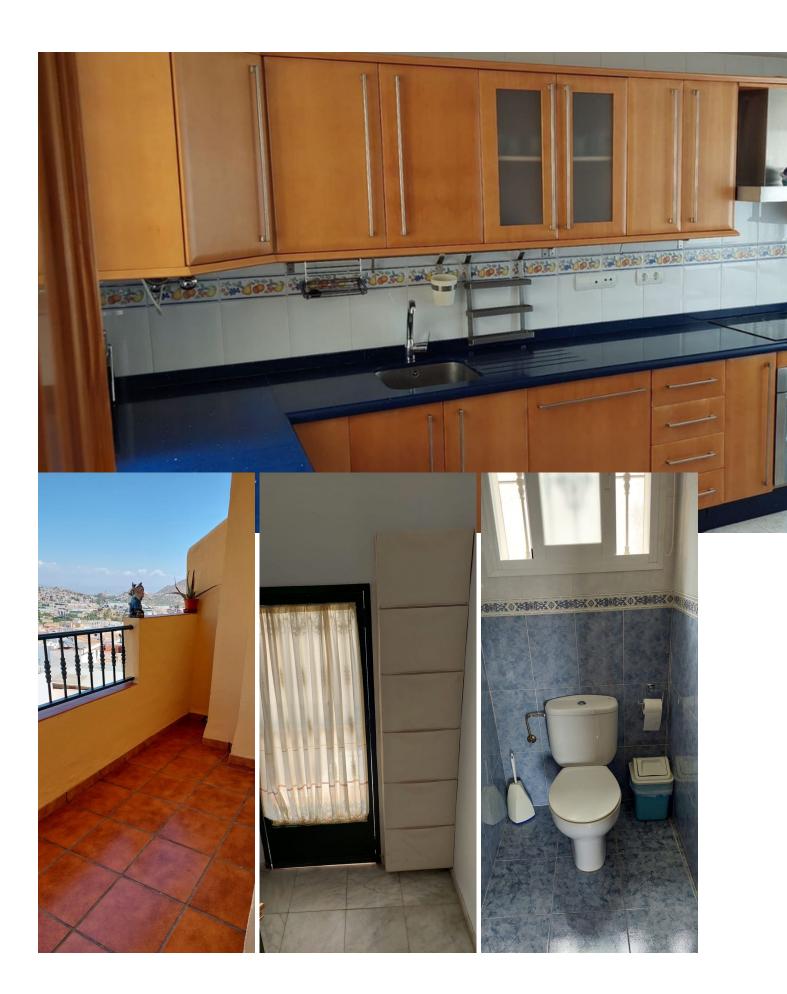

## Sales - Apartment - Coín 240.00€

Coín Apartment

4

2

140 m<sup>2</sup>

Discover the perfect blend of comfort and style with this stunning duplex for sale in Coin, located on the picturesque Calle Espíritu Santo. This property boasts breathtaking views that will captivate you from the moment you step inside. With an impressive layout, the duplex offers an abundance of natural light, making every room feel spacious and inviting. Each of the four bedrooms features exterior windows, ensuring that you can enjoy the beautiful surroundings and fresh air. The master bedroom is particularly luxurious, complete with a dressing room that adds an extra touch of elegance to your living space. The heart of this home is undoubtedly the fully furnished Silestone kitchen, which is equipped with modern appliances and ample storage, including a pantry for all your culinary needs. The kitchen flows seamlessly into the living areas, making it ideal for entertaining guests or enjoying family time. The property also includes a wellappointed bathroom with a relaxing bathtub, as well as a convenient toilet for guests. Additional features such as an electric water heater, three air conditioning units, mosquito nets, and security grills on all windows enhance both comfort and safety, ensuring a worry-free living experience. Spanning an impressive 140 square meters, this duplex offers a generous terrace where you can unwind and soak in the stunning views. The independent entrance and large shoe rack add to the convenience of this home, making it a practical choice for families or those who love to entertain. Currently rented with tenants, this property presents an excellent investment opportunity for those looking to expand their portfolio. With so much to offer, this duplex is truly a must-see—schedule a visit today to experience its charm and potential firsthand!