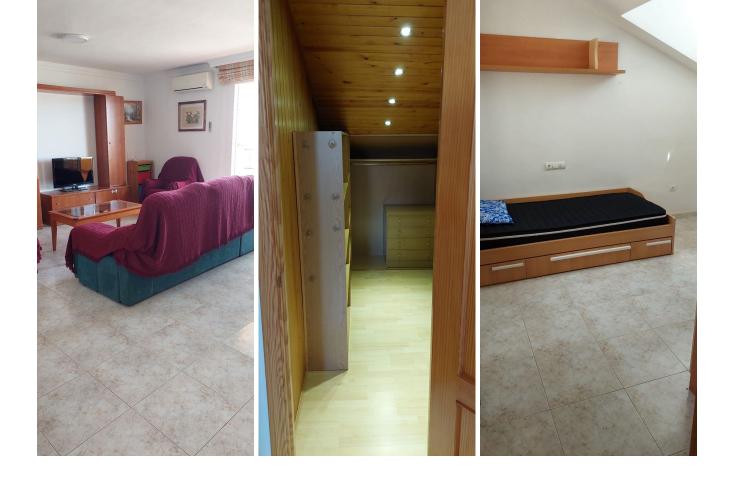

## Sales - Apartment - Coín 240.00€

Coín Apartment

4

2

140 m<sup>2</sup>

Discover the perfect blend of comfort and style with this stunning duplex for sale in Coin, located on the picturesque Calle Espíritu Santo. This property boasts breathtaking views that will captivate you from the moment you step inside. With an impressive layout, the duplex offers an abundance of natural light, making every room feel spacious and inviting. Each of the four bedrooms features exterior windows, ensuring that you can enjoy the beautiful surroundings and fresh air. The master bedroom is particularly luxurious, complete with a dressing room that adds an extra touch of elegance to your living space. The heart of this home is undoubtedly the fully furnished Silestone kitchen, which is equipped with modern appliances and ample storage, including a pantry for all your culinary needs. The kitchen flows seamlessly into the living areas, making it ideal for entertaining guests or enjoying family time. The property also includes a wellappointed bathroom with a relaxing bathtub, as well as a convenient toilet for guests. Additional features such as an electric water heater, three air conditioning units, mosquito nets, and security grills on all windows enhance both comfort and safety, ensuring a worry-free living experience. Spanning an impressive 140 square meters, this duplex offers a generous terrace where you can unwind and soak in the stunning views. The independent entrance and large shoe rack add to the convenience of this home, making it a practical choice for families or those who love to entertain. Currently rented with tenants, this property presents an excellent investment opportunity for those looking to expand their portfolio. With so much to offer, this duplex is truly a must-see—schedule a visit today to experience its charm and potential firsthand!