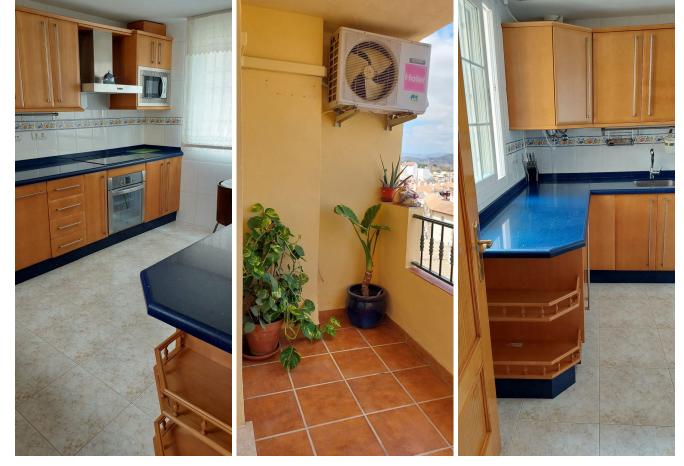

## Sales - Apartment - Coín 240.00€

Coín Apartment

4

2

140 m<sup>2</sup>

Discover the perfect blend of comfort and style with this stunning duplex for sale in Coin, located on the picturesque Calle Espíritu Santo. This property boasts breathtaking views that will captivate you from the moment you step inside. With an impressive layout, the duplex offers an abundance of natural light, making every room feel spacious and inviting. Each of the four bedrooms features exterior windows, ensuring that you can enjoy the beautiful surroundings and fresh air. The master bedroom is particularly luxurious, complete with a dressing room that adds an extra touch of elegance to your living space. The heart of this home is undoubtedly the fully furnished Silestone kitchen, which is equipped with modern appliances and ample storage, including a pantry for all your culinary needs. The kitchen flows seamlessly into the living areas, making it ideal for entertaining guests or enjoying family time. The property also includes a wellappointed bathroom with a relaxing bathtub, as well as a convenient toilet for guests. Additional features such as an electric water heater, three air conditioning units, mosquito nets, and security grills on all windows enhance both comfort and safety, ensuring a worry-free living experience. Spanning an impressive 140 square meters, this duplex offers a generous terrace where you can unwind and soak in the stunning views. The independent entrance and large shoe rack add to the convenience of this home, making it a practical choice for families or those who love to entertain. Currently rented with tenants, this property presents an excellent investment opportunity for those looking to expand their portfolio. With so much to offer, this duplex is truly a must-see—schedule a visit today to experience its charm and potential firsthand!