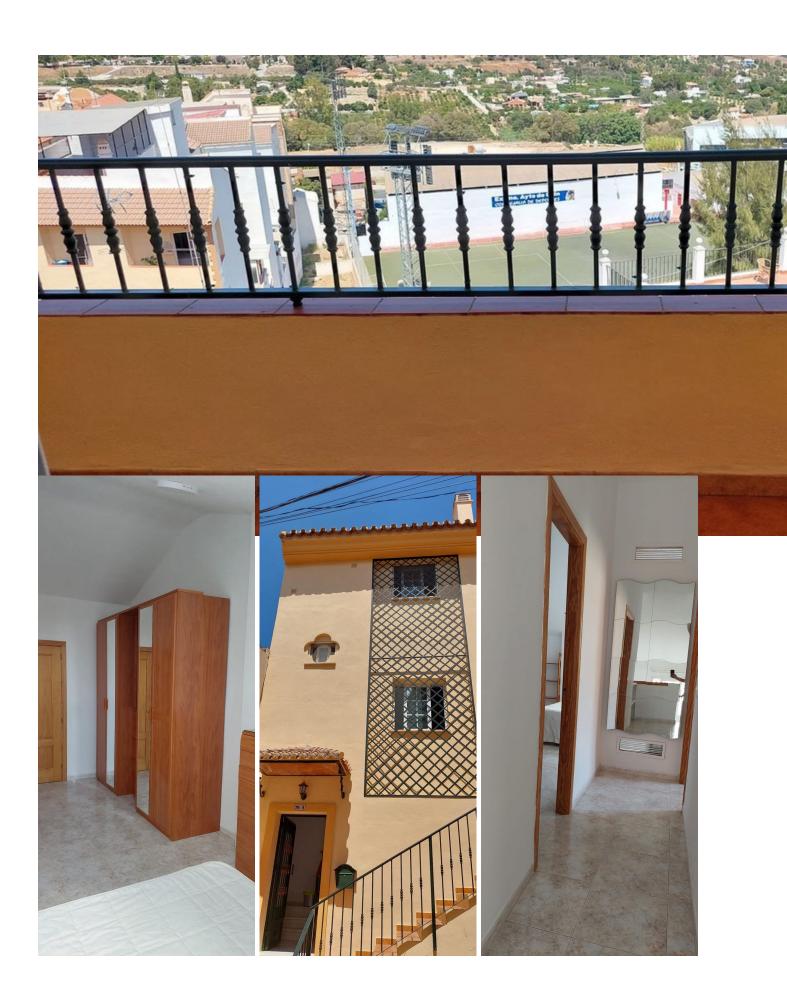

## Sales - Apartment - Coín 240.00€

Coín Apartment

4

2

140 m<sup>2</sup>

Discover the perfect blend of comfort and style with this stunning duplex for sale in Coin, located on the picturesque Calle Espíritu Santo. This property boasts breathtaking views that will captivate you from the moment you step inside. With an impressive layout, the duplex offers an abundance of natural light, making every room feel spacious and inviting. Each of the four bedrooms features exterior windows, ensuring that you can enjoy the beautiful surroundings and fresh air. The master bedroom is particularly luxurious, complete with a dressing room that adds an extra touch of elegance to your living space. The heart of this home is undoubtedly the fully furnished Silestone kitchen, which is equipped with modern appliances and ample storage, including a pantry for all your culinary needs. The kitchen flows seamlessly into the living areas, making it ideal for entertaining guests or enjoying family time. The property also includes a wellappointed bathroom with a relaxing bathtub, as well as a convenient toilet for guests. Additional features such as an electric water heater, three air conditioning units, mosquito nets, and security grills on all windows enhance both comfort and safety, ensuring a worry-free living experience. Spanning an impressive 140 square meters, this duplex offers a generous terrace where you can unwind and soak in the stunning views. The independent entrance and large shoe rack add to the convenience of this home, making it a practical choice for families or those who love to entertain. Currently rented with tenants, this property presents an excellent investment opportunity for those looking to expand their portfolio. With so much to offer, this duplex is truly a must-see—schedule a visit today to experience its charm and potential firsthand!