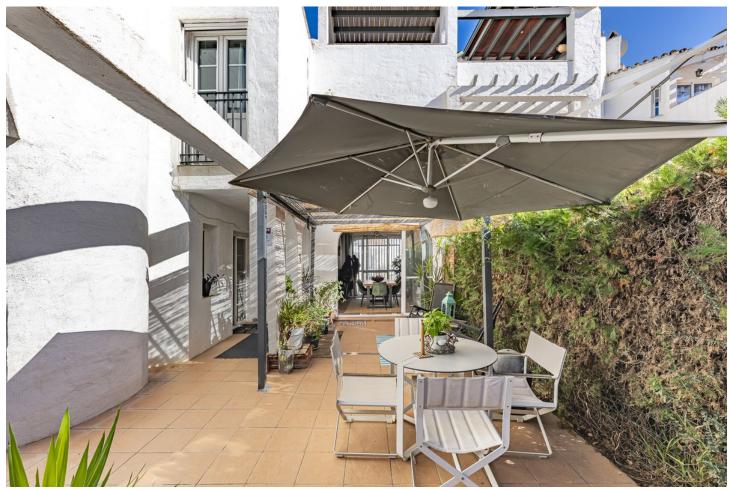

## Sales - House - Mijas Golf 399.000€

Mijas Golf House

Community: 2,904 EUR / year IBI: 700 EUR / year Rubbish: 77 EUR / year

3

2.5

205 m<sup>2</sup>

67 m2

Located in one of the most privileged areas of Mijas, next to the best golf course in the region, is this elegant three-storey semi-detached house, ideal for those looking for comfort, style and a connection with nature. With a spacious and well-distributed design, the house has 3 bright bedrooms, 2 full bathrooms and a guest toilet. The kitchen is fully equipped with high-end appliances, offering functionality and style. The spacious living-dining room, with a fireplace, invites you to enjoy cozy moments with family or friends, while natural light floods the space. The strong point of the house is its spectacular 63m2 private patio that includes a chill-out area ideal for outdoor relaxation and a garden surrounded by vegetation, a perfect oasis to enjoy the Mediterranean climate. The urbanization also offers a large communal pool and extensive gardens with abundant vegetation, creating a quiet and exclusive environment. All this, just a few steps from the renowned Mijas golf course, making this home a unique opportunity for lovers of sport and a sophisticated lifestyle. A house that combines elegance, nature and comfort in an unbeatable location. Don't miss the opportunity to visit it! "According to decree of the Junta de Andalucía 218-2005 of October 11, it is reported that notary, registry and ITP fees are not included in the price"