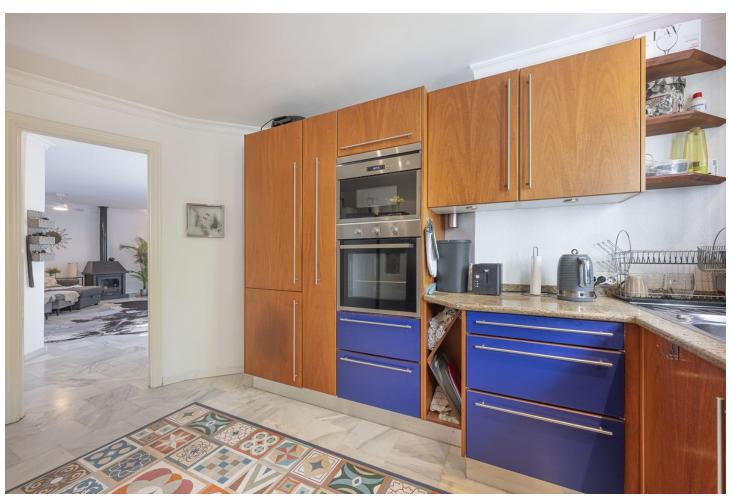

## Sales - House - Mijas Golf 399.000€

Mijas Golf House

Community: 2,904 EUR / year IBI: 700 EUR / year Rubbish: 77 EUR / year

3

2.5

205 m<sup>2</sup>

67 m2

Located in one of the most privileged areas of Mijas, next to the best golf course in the region, is this elegant three-storey semi-detached house, ideal for those looking for comfort, style and a connection with nature. With a spacious and well-distributed design, the house has 3 bright bedrooms, 2 full bathrooms and a guest toilet. The kitchen is fully equipped with high-end appliances, offering functionality and style. The spacious living-dining room, with a fireplace, invites you to enjoy cozy moments with family or friends, while natural light floods the space. The strong point of the house is its spectacular 63m2 private patio that includes a chill-out area ideal for outdoor relaxation and a garden surrounded by vegetation, a perfect oasis to enjoy the Mediterranean climate. The urbanization also offers a large communal pool and extensive gardens with abundant vegetation, creating a quiet and exclusive environment. All this, just a few steps from the renowned Mijas golf course, making this home a unique opportunity for lovers of sport and a sophisticated lifestyle. A house that combines elegance, nature and comfort in an unbeatable location. Don't miss the opportunity to visit it! "According to decree of the Junta de Andalucía 218-2005 of October 11, it is reported that notary, registry and ITP fees are not included in the price"