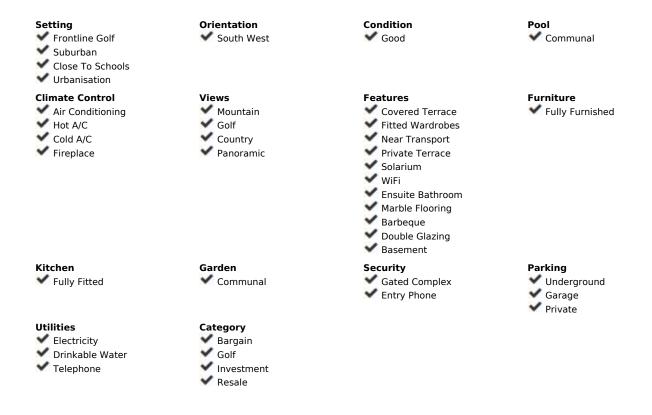

## Sales - House - Mijas Golf 399.000€

Mijas Golf House

Community: 2,904 EUR / year IBI: 700 EUR / year Rubbish: 77 EUR / year

3

2.5

205 m<sup>2</sup>

67 m2

Located in one of the most privileged areas of Mijas, next to the best golf course in the region, is this elegant three-storey semi-detached house, ideal for those looking for comfort, style and a connection with nature. With a spacious and well-distributed design, the house has 3 bright bedrooms, 2 full bathrooms and a guest toilet. The kitchen is fully equipped with high-end appliances, offering functionality and style. The spacious living-dining room, with a fireplace, invites you to enjoy cozy moments with family or friends, while natural light floods the space. The strong point of the house is its spectacular 63m2 private patio that includes a chill-out area ideal for outdoor relaxation and a garden surrounded by vegetation, a perfect oasis to enjoy the Mediterranean climate. The urbanization also offers a large communal pool and extensive gardens with abundant vegetation, creating a quiet and exclusive environment. All this, just a few steps from the renowned Mijas golf course, making this home a unique opportunity for lovers of sport and a sophisticated lifestyle. A house that combines elegance, nature and comfort in an unbeatable location. Don't miss the opportunity to visit it! "According to decree of the Junta de Andalucía 218-2005 of October 11, it is reported that notary, registry and ITP fees are not included in the price"