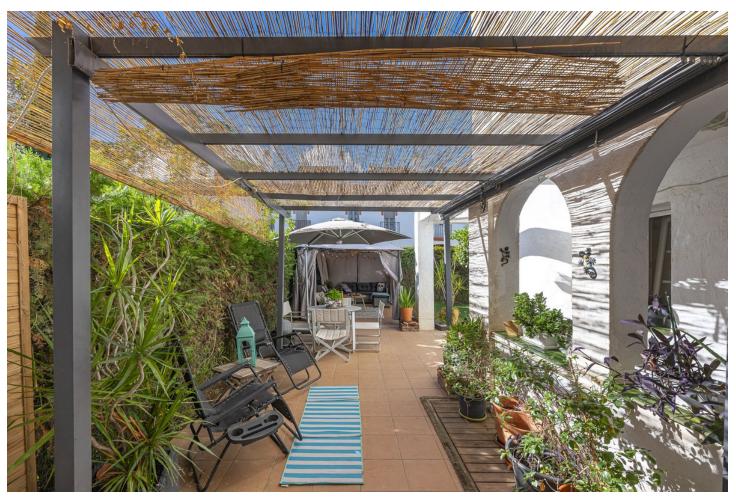

## Sales - House - Mijas Golf 399.000€

Mijas Golf House

Community: 2,904 EUR / year IBI: 700 EUR / year Rubbish: 77 EUR / year

3

2.5

205 m<sup>2</sup>

67 m2

Located in one of the most privileged areas of Mijas, next to the best golf course in the region, is this elegant three-storey semi-detached house, ideal for those looking for comfort, style and a connection with nature. With a spacious and well-distributed design, the house has 3 bright bedrooms, 2 full bathrooms and a guest toilet. The kitchen is fully equipped with high-end appliances, offering functionality and style. The spacious living-dining room, with a fireplace, invites you to enjoy cozy moments with family or friends, while natural light floods the space. The strong point of the house is its spectacular 63m2 private patio that includes a chill-out area ideal for outdoor relaxation and a garden surrounded by vegetation, a perfect oasis to enjoy the Mediterranean climate. The urbanization also offers a large communal pool and extensive gardens with abundant vegetation, creating a quiet and exclusive environment. All this, just a few steps from the renowned Mijas golf course, making this home a unique opportunity for lovers of sport and a sophisticated lifestyle. A house that combines elegance, nature and comfort in an unbeatable location. Don't miss the opportunity to visit it! "According to decree of the Junta de Andalucía 218-2005 of October 11, it is reported that notary, registry and ITP fees are not included in the price"