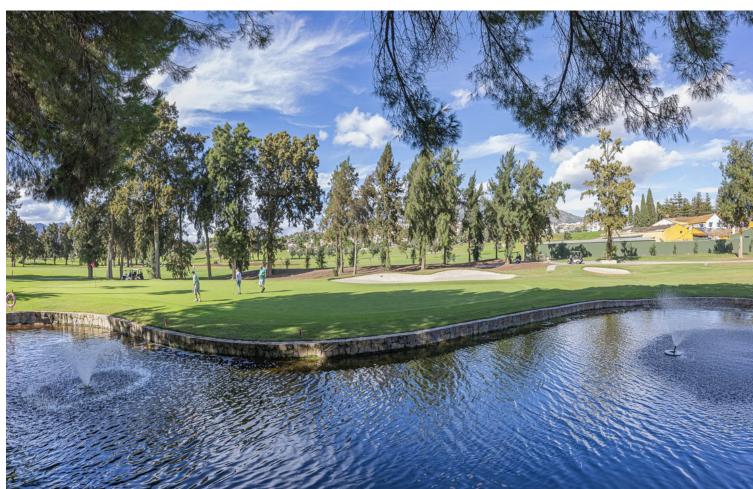

## Sales - House - Mijas Golf 399.000€

Mijas Golf House

Community: 2,904 EUR / year IBI: 700 EUR / year Rubbish: 77 EUR / year

3

2.5

205 m<sup>2</sup>

67 m2

Located in one of the most privileged areas of Mijas, next to the best golf course in the region, is this elegant three-storey semi-detached house, ideal for those looking for comfort, style and a connection with nature. With a spacious and well-distributed design, the house has 3 bright bedrooms, 2 full bathrooms and a guest toilet. The kitchen is fully equipped with high-end appliances, offering functionality and style. The spacious living-dining room, with a fireplace, invites you to enjoy cozy moments with family or friends, while natural light floods the space. The strong point of the house is its spectacular 63m2 private patio that includes a chill-out area ideal for outdoor relaxation and a garden surrounded by vegetation, a perfect oasis to enjoy the Mediterranean climate. The urbanization also offers a large communal pool and extensive gardens with abundant vegetation, creating a quiet and exclusive environment. All this, just a few steps from the renowned Mijas golf course, making this home a unique opportunity for lovers of sport and a sophisticated lifestyle. A house that combines elegance, nature and comfort in an unbeatable location. Don't miss the opportunity to visit it! "According to decree of the Junta de Andalucía 218-2005 of October 11, it is reported that notary, registry and ITP fees are not included in the price"