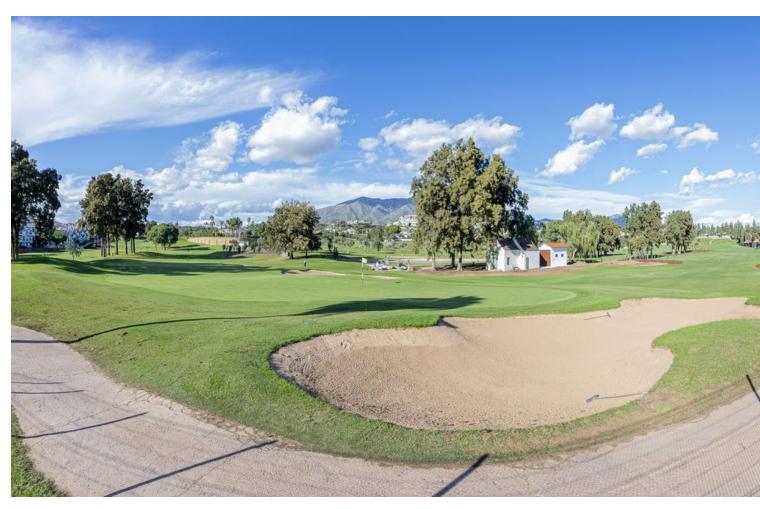

## Sales - House - Mijas Golf 399.000€

Mijas Golf House

Community: 2,904 EUR / year IBI: 700 EUR / year Rubbish: 77 EUR / year

3

2.5

205 m<sup>2</sup>

67 m2

Located in one of the most privileged areas of Mijas, next to the best golf course in the region, is this elegant three-storey semi-detached house, ideal for those looking for comfort, style and a connection with nature. With a spacious and well-distributed design, the house has 3 bright bedrooms, 2 full bathrooms and a guest toilet. The kitchen is fully equipped with high-end appliances, offering functionality and style. The spacious living-dining room, with a fireplace, invites you to enjoy cozy moments with family or friends, while natural light floods the space. The strong point of the house is its spectacular 63m2 private patio that includes a chill-out area ideal for outdoor relaxation and a garden surrounded by vegetation, a perfect oasis to enjoy the Mediterranean climate. The urbanization also offers a large communal pool and extensive gardens with abundant vegetation, creating a quiet and exclusive environment. All this, just a few steps from the renowned Mijas golf course, making this home a unique opportunity for lovers of sport and a sophisticated lifestyle. A house that combines elegance, nature and comfort in an unbeatable location. Don't miss the opportunity to visit it! "According to decree of the Junta de Andalucía 218-2005 of October 11, it is reported that notary, registry and ITP fees are not included in the price"