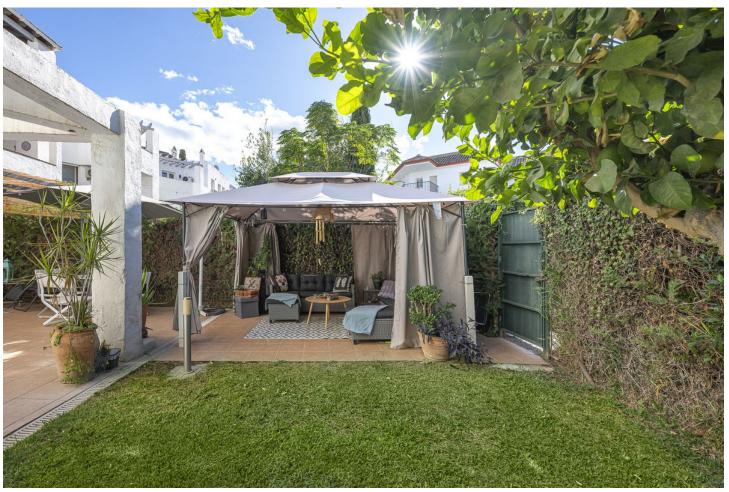

## Sales - House - Mijas Golf 399.000€

Mijas Golf House

Community: 2,904 EUR / year IBI: 700 EUR / year Rubbish: 77 EUR / year

3

2.5

205 m<sup>2</sup>

67 m2

Located in one of the most privileged areas of Mijas, next to the best golf course in the region, is this elegant three-storey semi-detached house, ideal for those looking for comfort, style and a connection with nature. With a spacious and well-distributed design, the house has 3 bright bedrooms, 2 full bathrooms and a guest toilet. The kitchen is fully equipped with high-end appliances, offering functionality and style. The spacious living-dining room, with a fireplace, invites you to enjoy cozy moments with family or friends, while natural light floods the space. The strong point of the house is its spectacular 63m2 private patio that includes a chill-out area ideal for outdoor relaxation and a garden surrounded by vegetation, a perfect oasis to enjoy the Mediterranean climate. The urbanization also offers a large communal pool and extensive gardens with abundant vegetation, creating a quiet and exclusive environment. All this, just a few steps from the renowned Mijas golf course, making this home a unique opportunity for lovers of sport and a sophisticated lifestyle. A house that combines elegance, nature and comfort in an unbeatable location. Don't miss the opportunity to visit it! "According to decree of the Junta de Andalucía 218-2005 of October 11, it is reported that notary, registry and ITP fees are not included in the price"