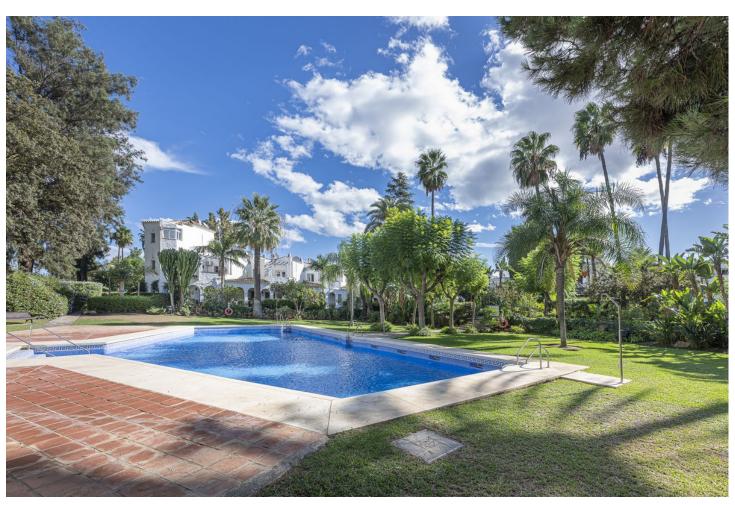

## Sales - House - Mijas Golf 399.000€

Mijas Golf House

Community: 2,904 EUR / year IBI: 700 EUR / year Rubbish: 77 EUR / year

3

2.5

205 m<sup>2</sup>

67 m2

Located in one of the most privileged areas of Mijas, next to the best golf course in the region, is this elegant three-storey semi-detached house, ideal for those looking for comfort, style and a connection with nature. With a spacious and well-distributed design, the house has 3 bright bedrooms, 2 full bathrooms and a guest toilet. The kitchen is fully equipped with high-end appliances, offering functionality and style. The spacious living-dining room, with a fireplace, invites you to enjoy cozy moments with family or friends, while natural light floods the space. The strong point of the house is its spectacular 63m2 private patio that includes a chill-out area ideal for outdoor relaxation and a garden surrounded by vegetation, a perfect oasis to enjoy the Mediterranean climate. The urbanization also offers a large communal pool and extensive gardens with abundant vegetation, creating a quiet and exclusive environment. All this, just a few steps from the renowned Mijas golf course, making this home a unique opportunity for lovers of sport and a sophisticated lifestyle. A house that combines elegance, nature and comfort in an unbeatable location. Don't miss the opportunity to visit it! "According to decree of the Junta de Andalucía 218-2005 of October 11, it is reported that notary, registry and ITP fees are not included in the price"