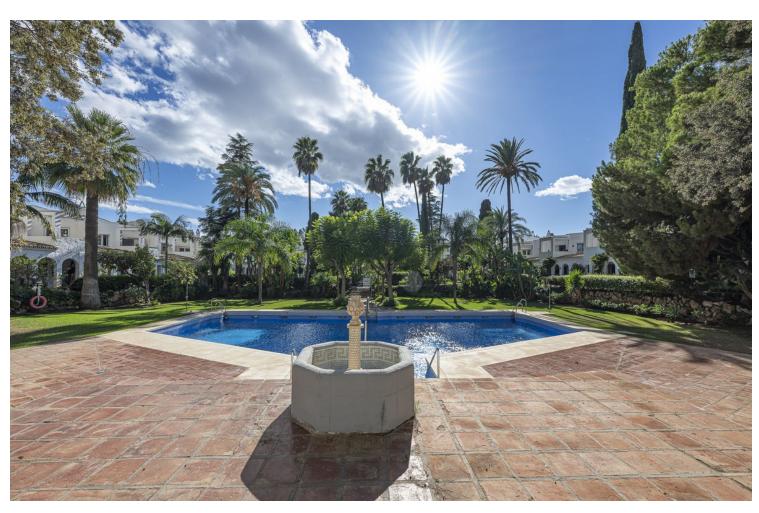

## Sales - House - Mijas Golf 399.000€

Mijas Golf House

Community: 2,904 EUR / year IBI: 700 EUR / year Rubbish: 77 EUR / year

3

2.5

205 m<sup>2</sup>

67 m2

Located in one of the most privileged areas of Mijas, next to the best golf course in the region, is this elegant three-storey semi-detached house, ideal for those looking for comfort, style and a connection with nature. With a spacious and well-distributed design, the house has 3 bright bedrooms, 2 full bathrooms and a guest toilet. The kitchen is fully equipped with high-end appliances, offering functionality and style. The spacious living-dining room, with a fireplace, invites you to enjoy cozy moments with family or friends, while natural light floods the space. The strong point of the house is its spectacular 63m2 private patio that includes a chill-out area ideal for outdoor relaxation and a garden surrounded by vegetation, a perfect oasis to enjoy the Mediterranean climate. The urbanization also offers a large communal pool and extensive gardens with abundant vegetation, creating a quiet and exclusive environment. All this, just a few steps from the renowned Mijas golf course, making this home a unique opportunity for lovers of sport and a sophisticated lifestyle. A house that combines elegance, nature and comfort in an unbeatable location. Don't miss the opportunity to visit it! "According to decree of the Junta de Andalucía 218-2005 of October 11, it is reported that notary, registry and ITP fees are not included in the price"