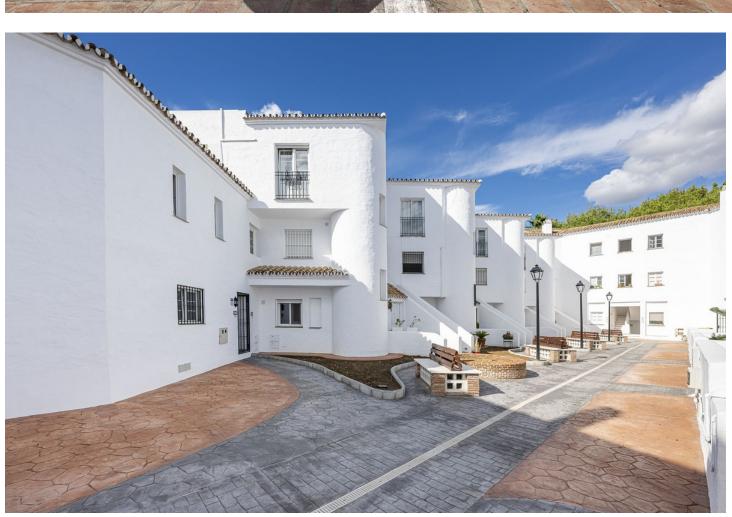

## Sales - House - Mijas Golf 399.000€

Mijas Golf House

Community: 2,904 EUR / year IBI: 700 EUR / year Rubbish: 77 EUR / year

3

2.5

205 m<sup>2</sup>

67 m2

Located in one of the most privileged areas of Mijas, next to the best golf course in the region, is this elegant three-storey semi-detached house, ideal for those looking for comfort, style and a connection with nature. With a spacious and well-distributed design, the house has 3 bright bedrooms, 2 full bathrooms and a guest toilet. The kitchen is fully equipped with high-end appliances, offering functionality and style. The spacious living-dining room, with a fireplace, invites you to enjoy cozy moments with family or friends, while natural light floods the space. The strong point of the house is its spectacular 63m2 private patio that includes a chill-out area ideal for outdoor relaxation and a garden surrounded by vegetation, a perfect oasis to enjoy the Mediterranean climate. The urbanization also offers a large communal pool and extensive gardens with abundant vegetation, creating a quiet and exclusive environment. All this, just a few steps from the renowned Mijas golf course, making this home a unique opportunity for lovers of sport and a sophisticated lifestyle. A house that combines elegance, nature and comfort in an unbeatable location. Don't miss the opportunity to visit it! "According to decree of the Junta de Andalucía 218-2005 of October 11, it is reported that notary, registry and ITP fees are not included in the price"