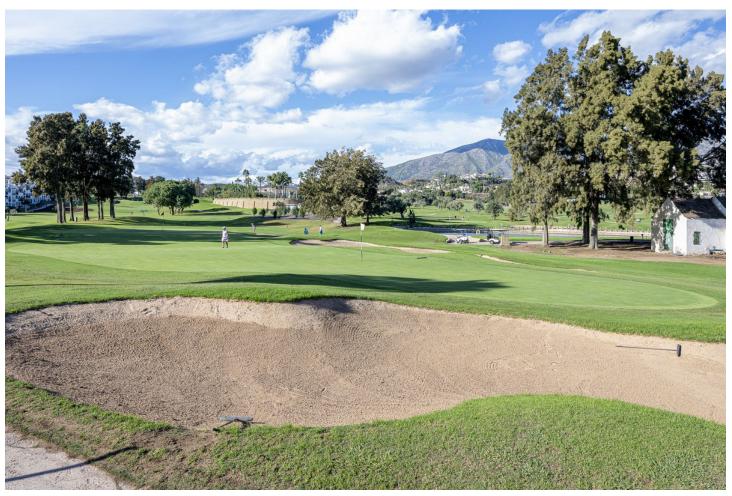

## Sales - House - Mijas Golf 399.000€

Mijas Golf House

Community: 2,904 EUR / year IBI: 700 EUR / year Rubbish: 77 EUR / year

3

2.5

205 m<sup>2</sup>

67 m2

Located in one of the most privileged areas of Mijas, next to the best golf course in the region, is this elegant three-storey semi-detached house, ideal for those looking for comfort, style and a connection with nature. With a spacious and well-distributed design, the house has 3 bright bedrooms, 2 full bathrooms and a guest toilet. The kitchen is fully equipped with high-end appliances, offering functionality and style. The spacious living-dining room, with a fireplace, invites you to enjoy cozy moments with family or friends, while natural light floods the space. The strong point of the house is its spectacular 63m2 private patio that includes a chill-out area ideal for outdoor relaxation and a garden surrounded by vegetation, a perfect oasis to enjoy the Mediterranean climate. The urbanization also offers a large communal pool and extensive gardens with abundant vegetation, creating a quiet and exclusive environment. All this, just a few steps from the renowned Mijas golf course, making this home a unique opportunity for lovers of sport and a sophisticated lifestyle. A house that combines elegance, nature and comfort in an unbeatable location. Don't miss the opportunity to visit it! "According to decree of the Junta de Andalucía 218-2005 of October 11, it is reported that notary, registry and ITP fees are not included in the price"