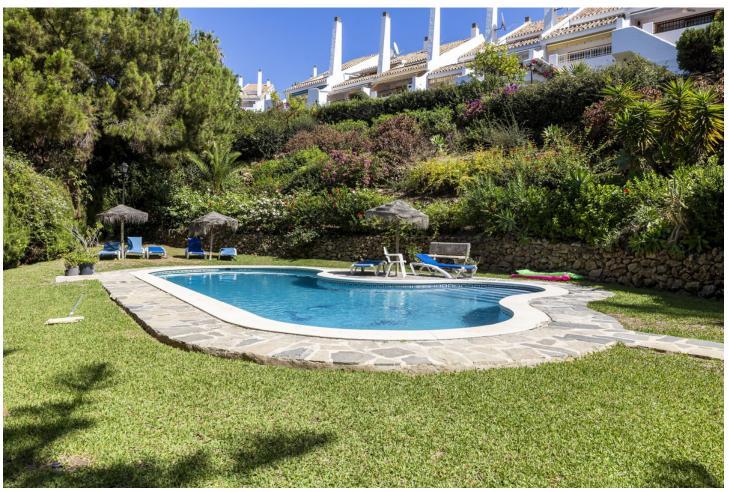

## Sales - House - Calahonda 499.500€

Calahonda House

Community: 2,400 EUR / year IBI: 635 EUR / year Rubbish: 134 EUR / year

5

3

192 m2

Completely refurbished townhouse with 5 bedrooms, 3 bathrooms, in Calahonda. Situated in the urbanisation Sitio de Calahonda, a beautiful urbanisation with large green areas and private security. This spacious property is south-west facing and offers plenty of sun from all terraces, practically all day long and has been totally refurbished. The communal areas are nestled in a beautiful green zone with many trees and lovely sea views. The house consists of three floors: on the middle or main floor, there is a bedroom, family bathroom, kitchen, large lounge-dining room with open fireplace and a terrace leading directly from the lounge to the ground floor and the communal gardens and swimming pool. There is an upper level with 2 bedrooms and a large shared bathroom. The master suite on this upper level has its own terrace, very spacious, private and sunny and with incredible panoramic sea views, ideal for sunbathing comfortably on a sun lounger. From the middle or main floor, down a flight of stairs, is the basement which has been transformed into a fabulous guest apartment, completely independent from the rest of the house as it can be accessed from the gardens. This guest apartment consists of an open plan kitchen, living-dining room, a full family bathroom and two bedrooms. Perfect for renting out as extra income or to accommodate guests. The whole house has air conditioning hot-cold, alarm installation and access to the wonderful communal gardens and swimming pool, set in stunning green surroundings. The house is 550 metres from a mini-mart and supermarket, and the restaurants on Avenida de España, 1.2km walk to the shopping centres and other services in the area and 2km walk to the beach. Ideal for a large family and for residential use due to the tranquillity of the area.