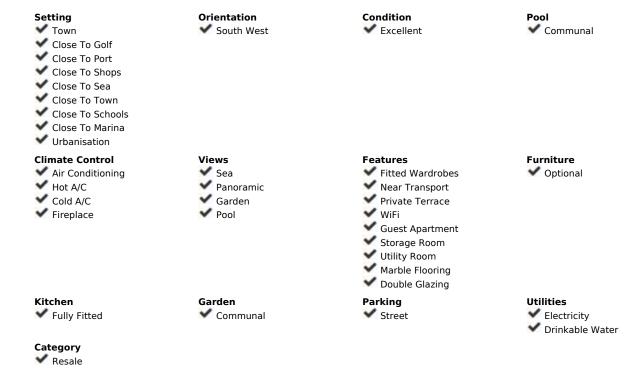

## Sales - House - Calahonda 499.500€

Calahonda House

Community: 2,400 EUR / year IBI: 635 EUR / year Rubbish: 134 EUR / year

5

3

192 m2

Completely refurbished townhouse with 5 bedrooms, 3 bathrooms, in Calahonda. Situated in the urbanisation Sitio de Calahonda, a beautiful urbanisation with large green areas and private security. This spacious property is south-west facing and offers plenty of sun from all terraces, practically all day long and has been totally refurbished. The communal areas are nestled in a beautiful green zone with many trees and lovely sea views. The house consists of three floors: on the middle or main floor, there is a bedroom, family bathroom, kitchen, large lounge-dining room with open fireplace and a terrace leading directly from the lounge to the ground floor and the communal gardens and swimming pool. There is an upper level with 2 bedrooms and a large shared bathroom. The master suite on this upper level has its own terrace, very spacious, private and sunny and with incredible panoramic sea views, ideal for sunbathing comfortably on a sun lounger. From the middle or main floor, down a flight of stairs, is the basement which has been transformed into a fabulous guest apartment, completely independent from the rest of the house as it can be accessed from the gardens. This guest apartment consists of an open plan kitchen, living-dining room, a full family bathroom and two bedrooms. Perfect for renting out as extra income or to accommodate guests. The whole house has air conditioning hot-cold, alarm installation and access to the wonderful communal gardens and swimming pool, set in stunning green surroundings. The house is 550 metres from a mini-mart and supermarket, and the restaurants on Avenida de España, 1.2km walk to the shopping centres and other services in the area and 2km walk to the beach. Ideal for a large family and for residential use due to the tranquillity of the area.