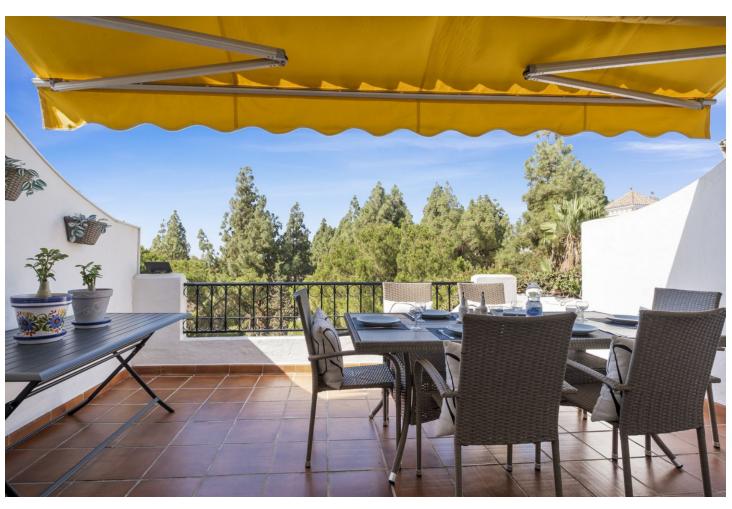

## Sales - House - Calahonda 499.500€

Calahonda House

Community: 2,400 EUR / year IBI: 635 EUR / year Rubbish: 134 EUR / year

5

3

192 m2

Completely refurbished townhouse with 5 bedrooms, 3 bathrooms, in Calahonda. Situated in the urbanisation Sitio de Calahonda, a beautiful urbanisation with large green areas and private security. This spacious property is south-west facing and offers plenty of sun from all terraces, practically all day long and has been totally refurbished. The communal areas are nestled in a beautiful green zone with many trees and lovely sea views. The house consists of three floors: on the middle or main floor, there is a bedroom, family bathroom, kitchen, large lounge-dining room with open fireplace and a terrace leading directly from the lounge to the ground floor and the communal gardens and swimming pool. There is an upper level with 2 bedrooms and a large shared bathroom. The master suite on this upper level has its own terrace, very spacious, private and sunny and with incredible panoramic sea views, ideal for sunbathing comfortably on a sun lounger. From the middle or main floor, down a flight of stairs, is the basement which has been transformed into a fabulous guest apartment, completely independent from the rest of the house as it can be accessed from the gardens. This guest apartment consists of an open plan kitchen, living-dining room, a full family bathroom and two bedrooms. Perfect for renting out as extra income or to accommodate guests. The whole house has air conditioning hot-cold, alarm installation and access to the wonderful communal gardens and swimming pool, set in stunning green surroundings. The house is 550 metres from a mini-mart and supermarket, and the restaurants on Avenida de España, 1.2km walk to the shopping centres and other services in the area and 2km walk to the beach. Ideal for a large family and for residential use due to the tranquillity of the area.