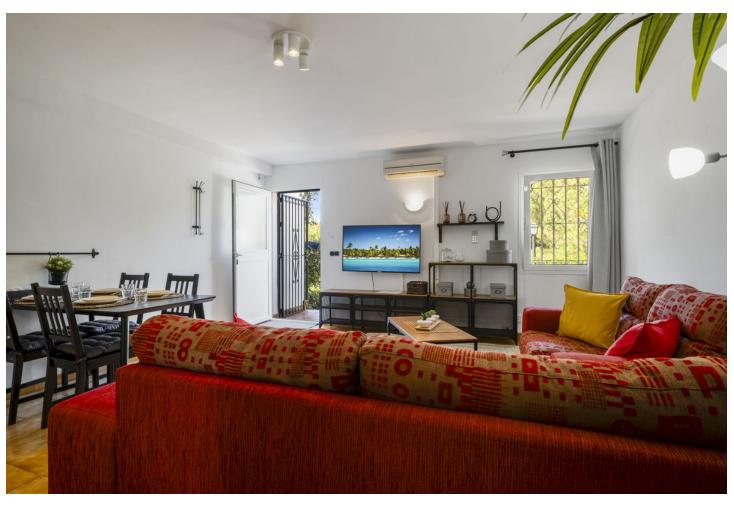

## Sales - House - Calahonda 499.500€

Calahonda House

Community: 2,400 EUR / year IBI: 635 EUR / year Rubbish: 134 EUR / year

5

3

192 m2

Completely refurbished townhouse with 5 bedrooms, 3 bathrooms, in Calahonda. Situated in the urbanisation Sitio de Calahonda, a beautiful urbanisation with large green areas and private security. This spacious property is south-west facing and offers plenty of sun from all terraces, practically all day long and has been totally refurbished. The communal areas are nestled in a beautiful green zone with many trees and lovely sea views. The house consists of three floors: on the middle or main floor, there is a bedroom, family bathroom, kitchen, large lounge-dining room with open fireplace and a terrace leading directly from the lounge to the ground floor and the communal gardens and swimming pool. There is an upper level with 2 bedrooms and a large shared bathroom. The master suite on this upper level has its own terrace, very spacious, private and sunny and with incredible panoramic sea views, ideal for sunbathing comfortably on a sun lounger. From the middle or main floor, down a flight of stairs, is the basement which has been transformed into a fabulous guest apartment, completely independent from the rest of the house as it can be accessed from the gardens. This guest apartment consists of an open plan kitchen, living-dining room, a full family bathroom and two bedrooms. Perfect for renting out as extra income or to accommodate guests. The whole house has air conditioning hot-cold, alarm installation and access to the wonderful communal gardens and swimming pool, set in stunning green surroundings. The house is 550 metres from a mini-mart and supermarket, and the restaurants on Avenida de España, 1.2km walk to the shopping centres and other services in the area and 2km walk to the beach. Ideal for a large family and for residential use due to the tranquillity of the area.