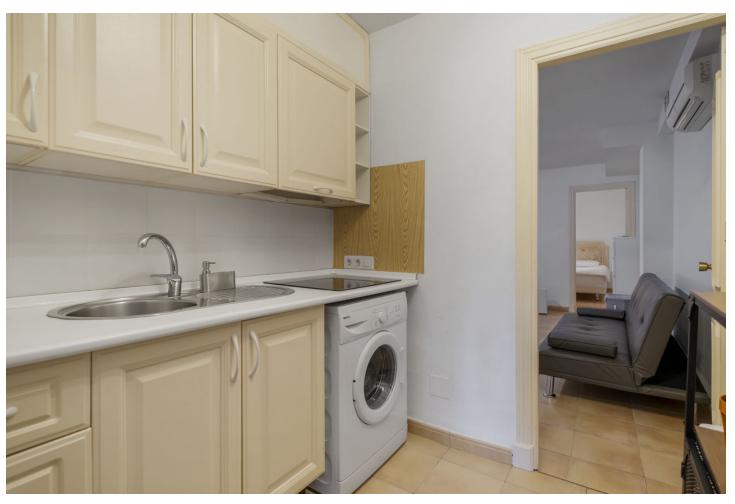

## Sales - House - Calahonda 499.500€

Calahonda House

Community: 2,400 EUR / year IBI: 635 EUR / year Rubbish: 134 EUR / year

5

3

192 m2

Completely refurbished townhouse with 5 bedrooms, 3 bathrooms, in Calahonda. Situated in the urbanisation Sitio de Calahonda, a beautiful urbanisation with large green areas and private security. This spacious property is south-west facing and offers plenty of sun from all terraces, practically all day long and has been totally refurbished. The communal areas are nestled in a beautiful green zone with many trees and lovely sea views. The house consists of three floors: on the middle or main floor, there is a bedroom, family bathroom, kitchen, large lounge-dining room with open fireplace and a terrace leading directly from the lounge to the ground floor and the communal gardens and swimming pool. There is an upper level with 2 bedrooms and a large shared bathroom. The master suite on this upper level has its own terrace, very spacious, private and sunny and with incredible panoramic sea views, ideal for sunbathing comfortably on a sun lounger. From the middle or main floor, down a flight of stairs, is the basement which has been transformed into a fabulous guest apartment, completely independent from the rest of the house as it can be accessed from the gardens. This guest apartment consists of an open plan kitchen, living-dining room, a full family bathroom and two bedrooms. Perfect for renting out as extra income or to accommodate guests. The whole house has air conditioning hot-cold, alarm installation and access to the wonderful communal gardens and swimming pool, set in stunning green surroundings. The house is 550 metres from a mini-mart and supermarket, and the restaurants on Avenida de España, 1.2km walk to the shopping centres and other services in the area and 2km walk to the beach. Ideal for a large family and for residential use due to the tranquillity of the area.