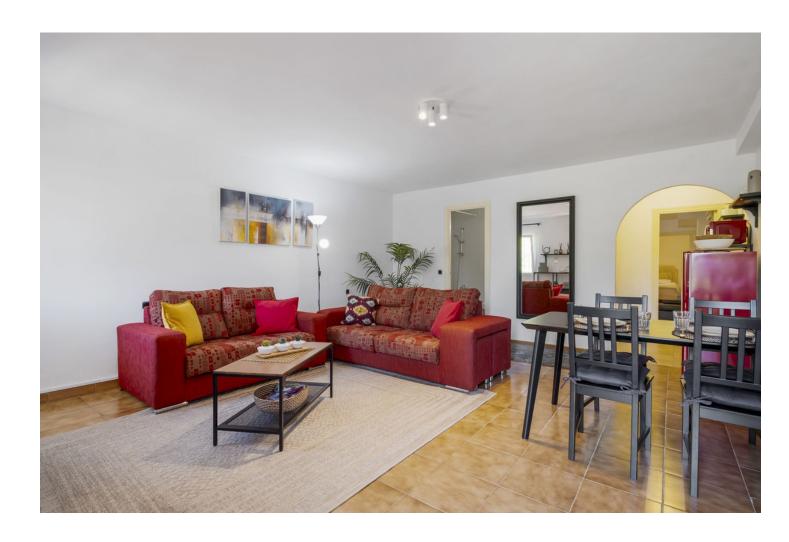

## Sales - House - Calahonda 499.500€

Calahonda House

Community: 2,400 EUR / year IBI: 635 EUR / year Rubbish: 134 EUR / year

5

3

192 m2

Completely refurbished townhouse with 5 bedrooms, 3 bathrooms, in Calahonda. Situated in the urbanisation Sitio de Calahonda, a beautiful urbanisation with large green areas and private security. This spacious property is south-west facing and offers plenty of sun from all terraces, practically all day long and has been totally refurbished. The communal areas are nestled in a beautiful green zone with many trees and lovely sea views. The house consists of three floors: on the middle or main floor, there is a bedroom, family bathroom, kitchen, large lounge-dining room with open fireplace and a terrace leading directly from the lounge to the ground floor and the communal gardens and swimming pool. There is an upper level with 2 bedrooms and a large shared bathroom. The master suite on this upper level has its own terrace, very spacious, private and sunny and with incredible panoramic sea views, ideal for sunbathing comfortably on a sun lounger. From the middle or main floor, down a flight of stairs, is the basement which has been transformed into a fabulous guest apartment, completely independent from the rest of the house as it can be accessed from the gardens. This guest apartment consists of an open plan kitchen, living-dining room, a full family bathroom and two bedrooms. Perfect for renting out as extra income or to accommodate guests. The whole house has air conditioning hot-cold, alarm installation and access to the wonderful communal gardens and swimming pool, set in stunning green surroundings. The house is 550 metres from a mini-mart and supermarket, and the restaurants on Avenida de España, 1.2km walk to the shopping centres and other services in the area and 2km walk to the beach. Ideal for a large family and for residential use due to the tranquillity of the area.