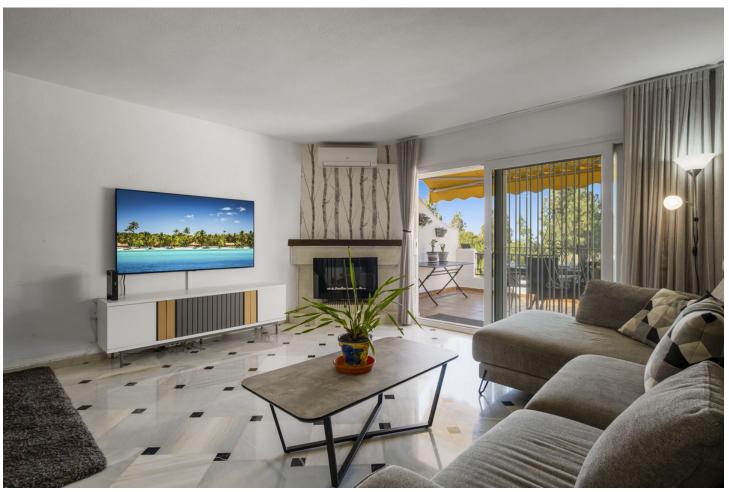

## Sales - House - Calahonda 499.500€

Calahonda House

Community: 2,400 EUR / year IBI: 635 EUR / year Rubbish: 134 EUR / year

5

3

192 m2

Completely refurbished townhouse with 5 bedrooms, 3 bathrooms, in Calahonda. Situated in the urbanisation Sitio de Calahonda, a beautiful urbanisation with large green areas and private security. This spacious property is south-west facing and offers plenty of sun from all terraces, practically all day long and has been totally refurbished. The communal areas are nestled in a beautiful green zone with many trees and lovely sea views. The house consists of three floors: on the middle or main floor, there is a bedroom, family bathroom, kitchen, large lounge-dining room with open fireplace and a terrace leading directly from the lounge to the ground floor and the communal gardens and swimming pool. There is an upper level with 2 bedrooms and a large shared bathroom. The master suite on this upper level has its own terrace, very spacious, private and sunny and with incredible panoramic sea views, ideal for sunbathing comfortably on a sun lounger. From the middle or main floor, down a flight of stairs, is the basement which has been transformed into a fabulous guest apartment, completely independent from the rest of the house as it can be accessed from the gardens. This guest apartment consists of an open plan kitchen, living-dining room, a full family bathroom and two bedrooms. Perfect for renting out as extra income or to accommodate guests. The whole house has air conditioning hot-cold, alarm installation and access to the wonderful communal gardens and swimming pool, set in stunning green surroundings. The house is 550 metres from a mini-mart and supermarket, and the restaurants on Avenida de España, 1.2km walk to the shopping centres and other services in the area and 2km walk to the beach. Ideal for a large family and for residential use due to the tranquillity of the area.