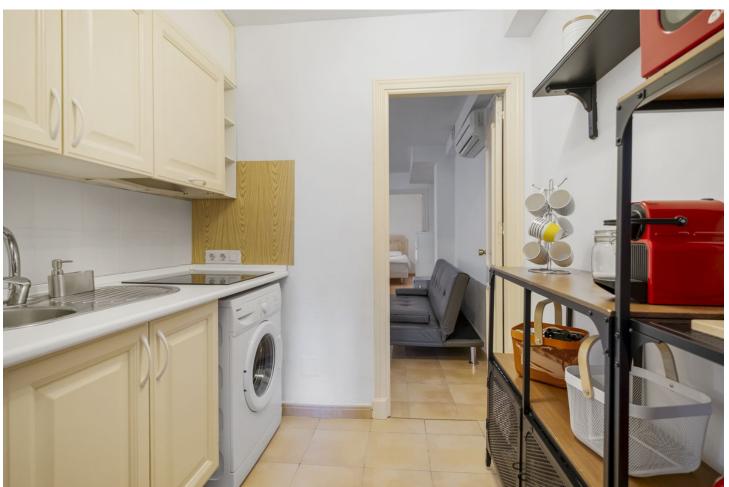

## Sales - House - Calahonda 499.500€

Calahonda House

Community: 2,400 EUR / year IBI: 635 EUR / year Rubbish: 134 EUR / year

5

3

192 m2

Completely refurbished townhouse with 5 bedrooms, 3 bathrooms, in Calahonda. Situated in the urbanisation Sitio de Calahonda, a beautiful urbanisation with large green areas and private security. This spacious property is south-west facing and offers plenty of sun from all terraces, practically all day long and has been totally refurbished. The communal areas are nestled in a beautiful green zone with many trees and lovely sea views. The house consists of three floors: on the middle or main floor, there is a bedroom, family bathroom, kitchen, large lounge-dining room with open fireplace and a terrace leading directly from the lounge to the ground floor and the communal gardens and swimming pool. There is an upper level with 2 bedrooms and a large shared bathroom. The master suite on this upper level has its own terrace, very spacious, private and sunny and with incredible panoramic sea views, ideal for sunbathing comfortably on a sun lounger. From the middle or main floor, down a flight of stairs, is the basement which has been transformed into a fabulous guest apartment, completely independent from the rest of the house as it can be accessed from the gardens. This guest apartment consists of an open plan kitchen, living-dining room, a full family bathroom and two bedrooms. Perfect for renting out as extra income or to accommodate guests. The whole house has air conditioning hot-cold, alarm installation and access to the wonderful communal gardens and swimming pool, set in stunning green surroundings. The house is 550 metres from a mini-mart and supermarket, and the restaurants on Avenida de España, 1.2km walk to the shopping centres and other services in the area and 2km walk to the beach. Ideal for a large family and for residential use due to the tranquillity of the area.