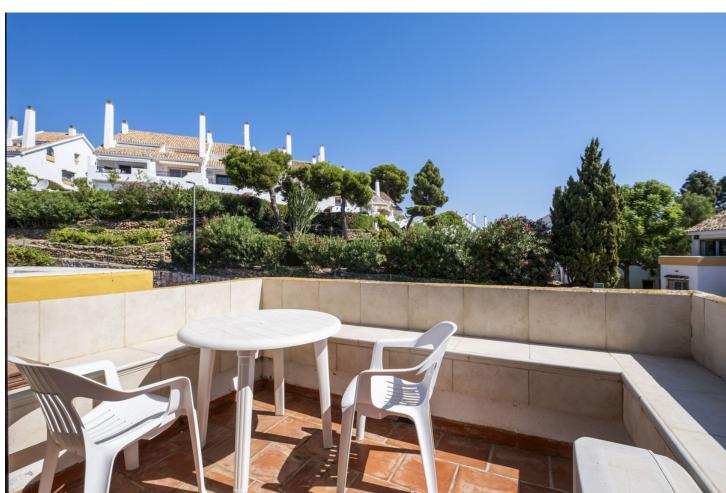

## Sales - House - Calahonda 499.500€

Calahonda House

Community: 2,400 EUR / year IBI: 635 EUR / year Rubbish: 134 EUR / year

5

3

192 m2

Completely refurbished townhouse with 5 bedrooms, 3 bathrooms, in Calahonda. Situated in the urbanisation Sitio de Calahonda, a beautiful urbanisation with large green areas and private security. This spacious property is south-west facing and offers plenty of sun from all terraces, practically all day long and has been totally refurbished. The communal areas are nestled in a beautiful green zone with many trees and lovely sea views. The house consists of three floors: on the middle or main floor, there is a bedroom, family bathroom, kitchen, large lounge-dining room with open fireplace and a terrace leading directly from the lounge to the ground floor and the communal gardens and swimming pool. There is an upper level with 2 bedrooms and a large shared bathroom. The master suite on this upper level has its own terrace, very spacious, private and sunny and with incredible panoramic sea views, ideal for sunbathing comfortably on a sun lounger. From the middle or main floor, down a flight of stairs, is the basement which has been transformed into a fabulous guest apartment, completely independent from the rest of the house as it can be accessed from the gardens. This guest apartment consists of an open plan kitchen, living-dining room, a full family bathroom and two bedrooms. Perfect for renting out as extra income or to accommodate guests. The whole house has air conditioning hot-cold, alarm installation and access to the wonderful communal gardens and swimming pool, set in stunning green surroundings. The house is 550 metres from a mini-mart and supermarket, and the restaurants on Avenida de España, 1.2km walk to the shopping centres and other services in the area and 2km walk to the beach. Ideal for a large family and for residential use due to the tranquillity of the area.