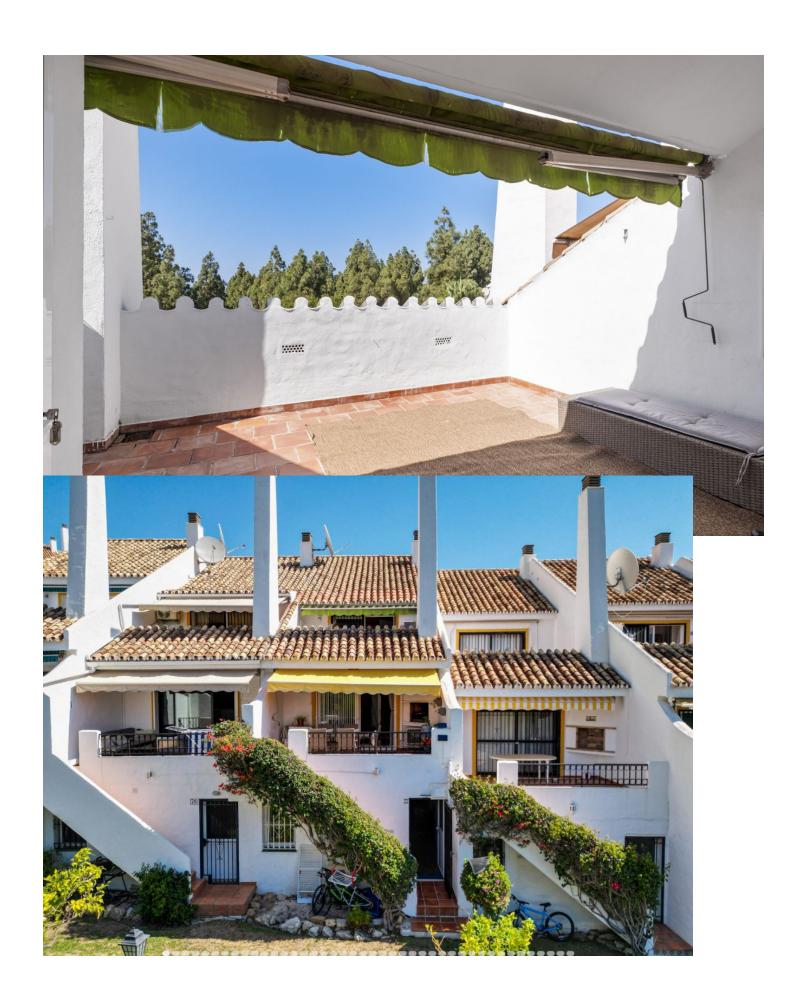

## Sales - House - Calahonda 499.500€

Calahonda House

Community: 2,400 EUR / year IBI: 635 EUR / year Rubbish: 134 EUR / year

5

3

192 m2

Completely refurbished townhouse with 5 bedrooms, 3 bathrooms, in Calahonda. Situated in the urbanisation Sitio de Calahonda, a beautiful urbanisation with large green areas and private security. This spacious property is south-west facing and offers plenty of sun from all terraces, practically all day long and has been totally refurbished. The communal areas are nestled in a beautiful green zone with many trees and lovely sea views. The house consists of three floors: on the middle or main floor, there is a bedroom, family bathroom, kitchen, large lounge-dining room with open fireplace and a terrace leading directly from the lounge to the ground floor and the communal gardens and swimming pool. There is an upper level with 2 bedrooms and a large shared bathroom. The master suite on this upper level has its own terrace, very spacious, private and sunny and with incredible panoramic sea views, ideal for sunbathing comfortably on a sun lounger. From the middle or main floor, down a flight of stairs, is the basement which has been transformed into a fabulous guest apartment, completely independent from the rest of the house as it can be accessed from the gardens. This guest apartment consists of an open plan kitchen, living-dining room, a full family bathroom and two bedrooms. Perfect for renting out as extra income or to accommodate guests. The whole house has air conditioning hot-cold, alarm installation and access to the wonderful communal gardens and swimming pool, set in stunning green surroundings. The house is 550 metres from a mini-mart and supermarket, and the restaurants on Avenida de España, 1.2km walk to the shopping centres and other services in the area and 2km walk to the beach. Ideal for a large family and for residential use due to the tranquillity of the area.