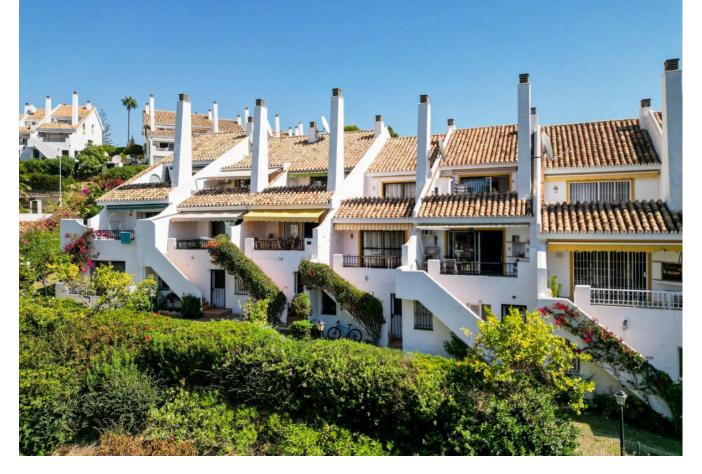

## Sales - House - Calahonda 499.500€

Calahonda House

Community: 2,400 EUR / year IBI: 635 EUR / year Rubbish: 134 EUR / year

5

3

192 m2

Completely refurbished townhouse with 5 bedrooms, 3 bathrooms, in Calahonda. Situated in the urbanisation Sitio de Calahonda, a beautiful urbanisation with large green areas and private security. This spacious property is south-west facing and offers plenty of sun from all terraces, practically all day long and has been totally refurbished. The communal areas are nestled in a beautiful green zone with many trees and lovely sea views. The house consists of three floors: on the middle or main floor, there is a bedroom, family bathroom, kitchen, large lounge-dining room with open fireplace and a terrace leading directly from the lounge to the ground floor and the communal gardens and swimming pool. There is an upper level with 2 bedrooms and a large shared bathroom. The master suite on this upper level has its own terrace, very spacious, private and sunny and with incredible panoramic sea views, ideal for sunbathing comfortably on a sun lounger. From the middle or main floor, down a flight of stairs, is the basement which has been transformed into a fabulous guest apartment, completely independent from the rest of the house as it can be accessed from the gardens. This guest apartment consists of an open plan kitchen, living-dining room, a full family bathroom and two bedrooms. Perfect for renting out as extra income or to accommodate guests. The whole house has air conditioning hot-cold, alarm installation and access to the wonderful communal gardens and swimming pool, set in stunning green surroundings. The house is 550 metres from a mini-mart and supermarket, and the restaurants on Avenida de España, 1.2km walk to the shopping centres and other services in the area and 2km walk to the beach. Ideal for a large family and for residential use due to the tranquillity of the area.