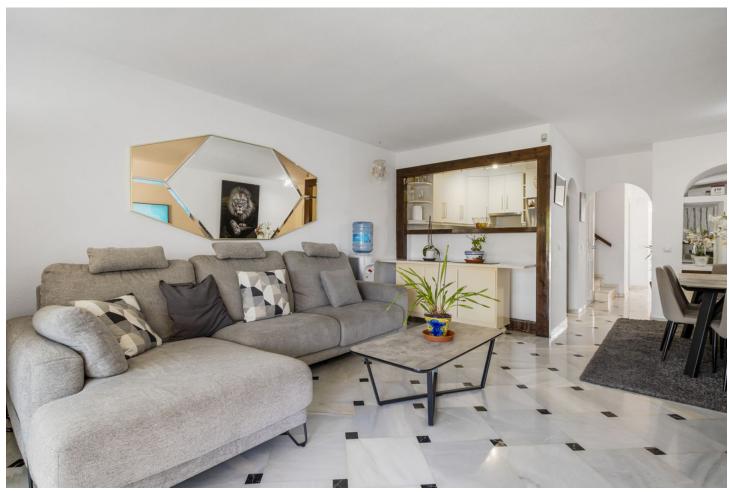

## Sales - House - Calahonda 499.500€

Calahonda House

Community: 2,400 EUR / year IBI: 635 EUR / year Rubbish: 134 EUR / year

5

3

192 m2

Completely refurbished townhouse with 5 bedrooms, 3 bathrooms, in Calahonda. Situated in the urbanisation Sitio de Calahonda, a beautiful urbanisation with large green areas and private security. This spacious property is south-west facing and offers plenty of sun from all terraces, practically all day long and has been totally refurbished. The communal areas are nestled in a beautiful green zone with many trees and lovely sea views. The house consists of three floors: on the middle or main floor, there is a bedroom, family bathroom, kitchen, large lounge-dining room with open fireplace and a terrace leading directly from the lounge to the ground floor and the communal gardens and swimming pool. There is an upper level with 2 bedrooms and a large shared bathroom. The master suite on this upper level has its own terrace, very spacious, private and sunny and with incredible panoramic sea views, ideal for sunbathing comfortably on a sun lounger. From the middle or main floor, down a flight of stairs, is the basement which has been transformed into a fabulous guest apartment, completely independent from the rest of the house as it can be accessed from the gardens. This guest apartment consists of an open plan kitchen, living-dining room, a full family bathroom and two bedrooms. Perfect for renting out as extra income or to accommodate guests. The whole house has air conditioning hot-cold, alarm installation and access to the wonderful communal gardens and swimming pool, set in stunning green surroundings. The house is 550 metres from a mini-mart and supermarket, and the restaurants on Avenida de España, 1.2km walk to the shopping centres and other services in the area and 2km walk to the beach. Ideal for a large family and for residential use due to the tranquillity of the area.