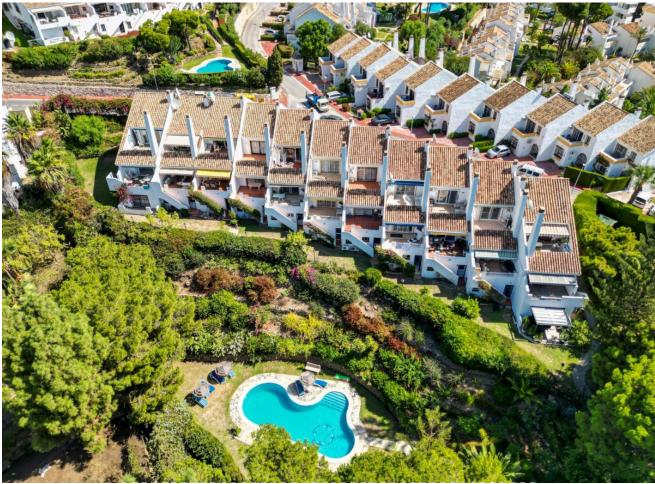

## Sales - House - Calahonda 499.500€

Calahonda House

Community: 2,400 EUR / year IBI: 635 EUR / year Rubbish: 134 EUR / year

5

3

192 m2

Completely refurbished townhouse with 5 bedrooms, 3 bathrooms, in Calahonda. Situated in the urbanisation Sitio de Calahonda, a beautiful urbanisation with large green areas and private security. This spacious property is south-west facing and offers plenty of sun from all terraces, practically all day long and has been totally refurbished. The communal areas are nestled in a beautiful green zone with many trees and lovely sea views. The house consists of three floors: on the middle or main floor, there is a bedroom, family bathroom, kitchen, large lounge-dining room with open fireplace and a terrace leading directly from the lounge to the ground floor and the communal gardens and swimming pool. There is an upper level with 2 bedrooms and a large shared bathroom. The master suite on this upper level has its own terrace, very spacious, private and sunny and with incredible panoramic sea views, ideal for sunbathing comfortably on a sun lounger. From the middle or main floor, down a flight of stairs, is the basement which has been transformed into a fabulous guest apartment, completely independent from the rest of the house as it can be accessed from the gardens. This guest apartment consists of an open plan kitchen, living-dining room, a full family bathroom and two bedrooms. Perfect for renting out as extra income or to accommodate guests. The whole house has air conditioning hot-cold, alarm installation and access to the wonderful communal gardens and swimming pool, set in stunning green surroundings. The house is 550 metres from a mini-mart and supermarket, and the restaurants on Avenida de España, 1.2km walk to the shopping centres and other services in the area and 2km walk to the beach. Ideal for a large family and for residential use due to the tranquillity of the area.