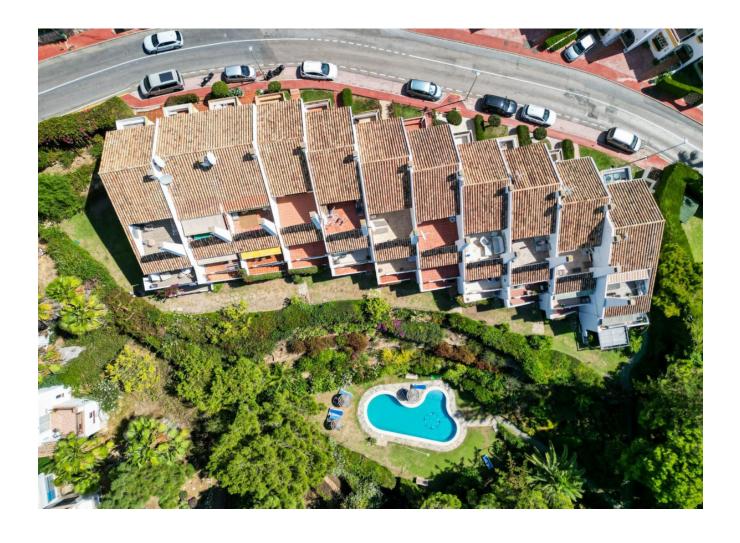

## Sales - House - Calahonda 499.500€

Calahonda House

Community: 2,400 EUR / year IBI: 635 EUR / year Rubbish: 134 EUR / year

5

3

192 m2

Completely refurbished townhouse with 5 bedrooms, 3 bathrooms, in Calahonda. Situated in the urbanisation Sitio de Calahonda, a beautiful urbanisation with large green areas and private security. This spacious property is south-west facing and offers plenty of sun from all terraces, practically all day long and has been totally refurbished. The communal areas are nestled in a beautiful green zone with many trees and lovely sea views. The house consists of three floors: on the middle or main floor, there is a bedroom, family bathroom, kitchen, large lounge-dining room with open fireplace and a terrace leading directly from the lounge to the ground floor and the communal gardens and swimming pool. There is an upper level with 2 bedrooms and a large shared bathroom. The master suite on this upper level has its own terrace, very spacious, private and sunny and with incredible panoramic sea views, ideal for sunbathing comfortably on a sun lounger. From the middle or main floor, down a flight of stairs, is the basement which has been transformed into a fabulous guest apartment, completely independent from the rest of the house as it can be accessed from the gardens. This guest apartment consists of an open plan kitchen, living-dining room, a full family bathroom and two bedrooms. Perfect for renting out as extra income or to accommodate guests. The whole house has air conditioning hot-cold, alarm installation and access to the wonderful communal gardens and swimming pool, set in stunning green surroundings. The house is 550 metres from a mini-mart and supermarket, and the restaurants on Avenida de España, 1.2km walk to the shopping centres and other services in the area and 2km walk to the beach. Ideal for a large family and for residential use due to the tranquillity of the area.