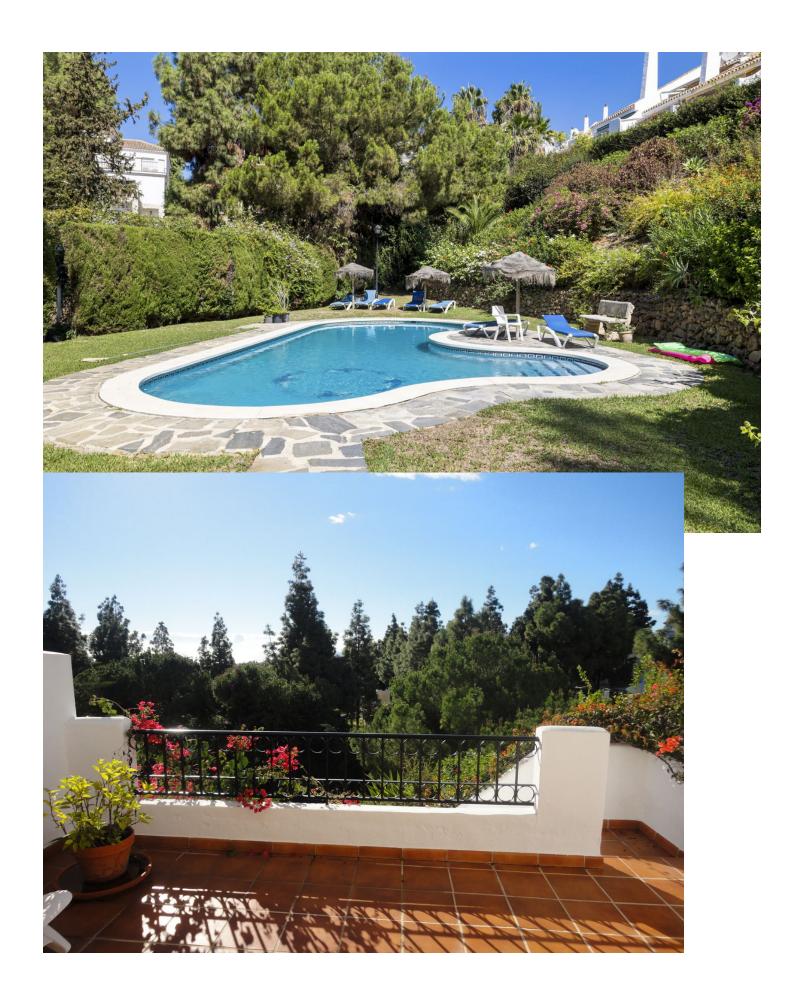

## Sales - House - Calahonda 499.500€

Calahonda House

Community: 2,400 EUR / year IBI: 635 EUR / year Rubbish: 134 EUR / year

5

3

192 m2

Completely refurbished townhouse with 5 bedrooms, 3 bathrooms, in Calahonda. Situated in the urbanisation Sitio de Calahonda, a beautiful urbanisation with large green areas and private security. This spacious property is south-west facing and offers plenty of sun from all terraces, practically all day long and has been totally refurbished. The communal areas are nestled in a beautiful green zone with many trees and lovely sea views. The house consists of three floors: on the middle or main floor, there is a bedroom, family bathroom, kitchen, large lounge-dining room with open fireplace and a terrace leading directly from the lounge to the ground floor and the communal gardens and swimming pool. There is an upper level with 2 bedrooms and a large shared bathroom. The master suite on this upper level has its own terrace, very spacious, private and sunny and with incredible panoramic sea views, ideal for sunbathing comfortably on a sun lounger. From the middle or main floor, down a flight of stairs, is the basement which has been transformed into a fabulous guest apartment, completely independent from the rest of the house as it can be accessed from the gardens. This guest apartment consists of an open plan kitchen, living-dining room, a full family bathroom and two bedrooms. Perfect for renting out as extra income or to accommodate guests. The whole house has air conditioning hot-cold, alarm installation and access to the wonderful communal gardens and swimming pool, set in stunning green surroundings. The house is 550 metres from a mini-mart and supermarket, and the restaurants on Avenida de España, 1.2km walk to the shopping centres and other services in the area and 2km walk to the beach. Ideal for a large family and for residential use due to the tranquillity of the area.