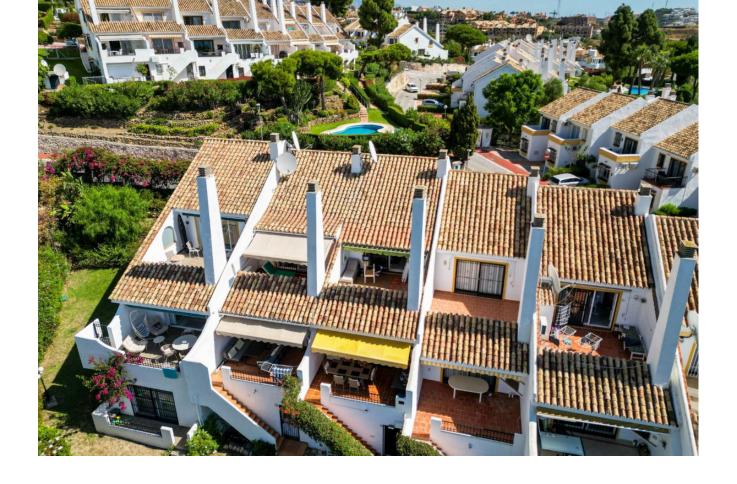

## Sales - House - Calahonda 499.500€

Calahonda House

Community: 2,400 EUR / year IBI: 635 EUR / year Rubbish: 134 EUR / year

5

3

192 m2

Completely refurbished townhouse with 5 bedrooms, 3 bathrooms, in Calahonda. Situated in the urbanisation Sitio de Calahonda, a beautiful urbanisation with large green areas and private security. This spacious property is south-west facing and offers plenty of sun from all terraces, practically all day long and has been totally refurbished. The communal areas are nestled in a beautiful green zone with many trees and lovely sea views. The house consists of three floors: on the middle or main floor, there is a bedroom, family bathroom, kitchen, large lounge-dining room with open fireplace and a terrace leading directly from the lounge to the ground floor and the communal gardens and swimming pool. There is an upper level with 2 bedrooms and a large shared bathroom. The master suite on this upper level has its own terrace, very spacious, private and sunny and with incredible panoramic sea views, ideal for sunbathing comfortably on a sun lounger. From the middle or main floor, down a flight of stairs, is the basement which has been transformed into a fabulous guest apartment, completely independent from the rest of the house as it can be accessed from the gardens. This guest apartment consists of an open plan kitchen, living-dining room, a full family bathroom and two bedrooms. Perfect for renting out as extra income or to accommodate guests. The whole house has air conditioning hot-cold, alarm installation and access to the wonderful communal gardens and swimming pool, set in stunning green surroundings. The house is 550 metres from a mini-mart and supermarket, and the restaurants on Avenida de España, 1.2km walk to the shopping centres and other services in the area and 2km walk to the beach. Ideal for a large family and for residential use due to the tranquillity of the area.