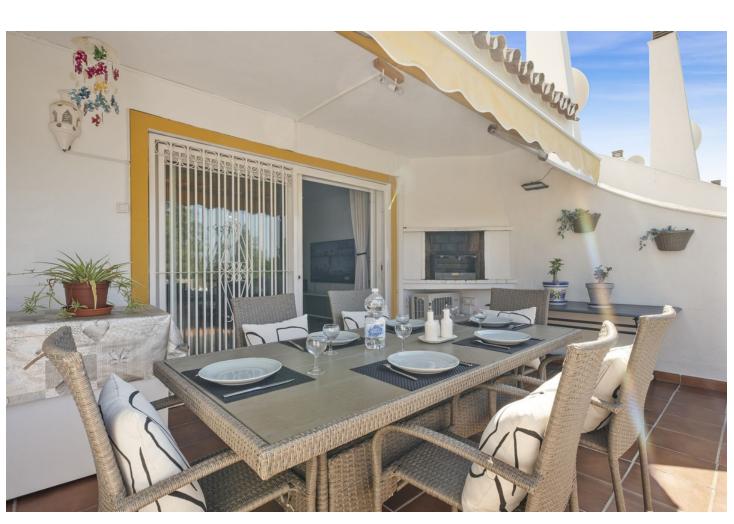

## Sales - House - Calahonda 499.500€

Calahonda House

Community: 2,400 EUR / year IBI: 635 EUR / year Rubbish: 134 EUR / year

5

3

192 m2

Completely refurbished townhouse with 5 bedrooms, 3 bathrooms, in Calahonda. Situated in the urbanisation Sitio de Calahonda, a beautiful urbanisation with large green areas and private security. This spacious property is south-west facing and offers plenty of sun from all terraces, practically all day long and has been totally refurbished. The communal areas are nestled in a beautiful green zone with many trees and lovely sea views. The house consists of three floors: on the middle or main floor, there is a bedroom, family bathroom, kitchen, large lounge-dining room with open fireplace and a terrace leading directly from the lounge to the ground floor and the communal gardens and swimming pool. There is an upper level with 2 bedrooms and a large shared bathroom. The master suite on this upper level has its own terrace, very spacious, private and sunny and with incredible panoramic sea views, ideal for sunbathing comfortably on a sun lounger. From the middle or main floor, down a flight of stairs, is the basement which has been transformed into a fabulous guest apartment, completely independent from the rest of the house as it can be accessed from the gardens. This guest apartment consists of an open plan kitchen, living-dining room, a full family bathroom and two bedrooms. Perfect for renting out as extra income or to accommodate guests. The whole house has air conditioning hot-cold, alarm installation and access to the wonderful communal gardens and swimming pool, set in stunning green surroundings. The house is 550 metres from a mini-mart and supermarket, and the restaurants on Avenida de España, 1.2km walk to the shopping centres and other services in the area and 2km walk to the beach. Ideal for a large family and for residential use due to the tranquillity of the area.