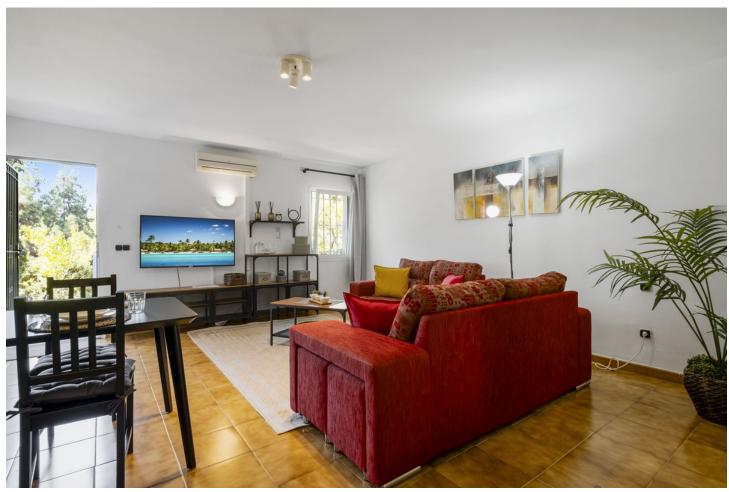

## Sales - House - Calahonda 499.500€

Calahonda House

Community: 2,400 EUR / year IBI: 635 EUR / year Rubbish: 134 EUR / year

5

3

192 m2

Completely refurbished townhouse with 5 bedrooms, 3 bathrooms, in Calahonda. Situated in the urbanisation Sitio de Calahonda, a beautiful urbanisation with large green areas and private security. This spacious property is south-west facing and offers plenty of sun from all terraces, practically all day long and has been totally refurbished. The communal areas are nestled in a beautiful green zone with many trees and lovely sea views. The house consists of three floors: on the middle or main floor, there is a bedroom, family bathroom, kitchen, large lounge-dining room with open fireplace and a terrace leading directly from the lounge to the ground floor and the communal gardens and swimming pool. There is an upper level with 2 bedrooms and a large shared bathroom. The master suite on this upper level has its own terrace, very spacious, private and sunny and with incredible panoramic sea views, ideal for sunbathing comfortably on a sun lounger. From the middle or main floor, down a flight of stairs, is the basement which has been transformed into a fabulous guest apartment, completely independent from the rest of the house as it can be accessed from the gardens. This guest apartment consists of an open plan kitchen, living-dining room, a full family bathroom and two bedrooms. Perfect for renting out as extra income or to accommodate guests. The whole house has air conditioning hot-cold, alarm installation and access to the wonderful communal gardens and swimming pool, set in stunning green surroundings. The house is 550 metres from a mini-mart and supermarket, and the restaurants on Avenida de España, 1.2km walk to the shopping centres and other services in the area and 2km walk to the beach. Ideal for a large family and for residential use due to the tranquillity of the area.