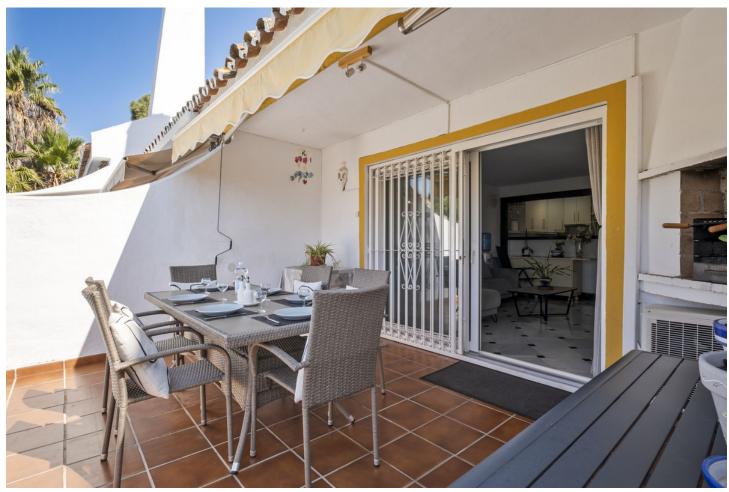

## Sales - House - Calahonda 499.500€

Calahonda House

Community: 2,400 EUR / year IBI: 635 EUR / year Rubbish: 134 EUR / year

5

3

192 m2

Completely refurbished townhouse with 5 bedrooms, 3 bathrooms, in Calahonda. Situated in the urbanisation Sitio de Calahonda, a beautiful urbanisation with large green areas and private security. This spacious property is south-west facing and offers plenty of sun from all terraces, practically all day long and has been totally refurbished. The communal areas are nestled in a beautiful green zone with many trees and lovely sea views. The house consists of three floors: on the middle or main floor, there is a bedroom, family bathroom, kitchen, large lounge-dining room with open fireplace and a terrace leading directly from the lounge to the ground floor and the communal gardens and swimming pool. There is an upper level with 2 bedrooms and a large shared bathroom. The master suite on this upper level has its own terrace, very spacious, private and sunny and with incredible panoramic sea views, ideal for sunbathing comfortably on a sun lounger. From the middle or main floor, down a flight of stairs, is the basement which has been transformed into a fabulous guest apartment, completely independent from the rest of the house as it can be accessed from the gardens. This guest apartment consists of an open plan kitchen, living-dining room, a full family bathroom and two bedrooms. Perfect for renting out as extra income or to accommodate guests. The whole house has air conditioning hot-cold, alarm installation and access to the wonderful communal gardens and swimming pool, set in stunning green surroundings. The house is 550 metres from a mini-mart and supermarket, and the restaurants on Avenida de España, 1.2km walk to the shopping centres and other services in the area and 2km walk to the beach. Ideal for a large family and for residential use due to the tranquillity of the area.