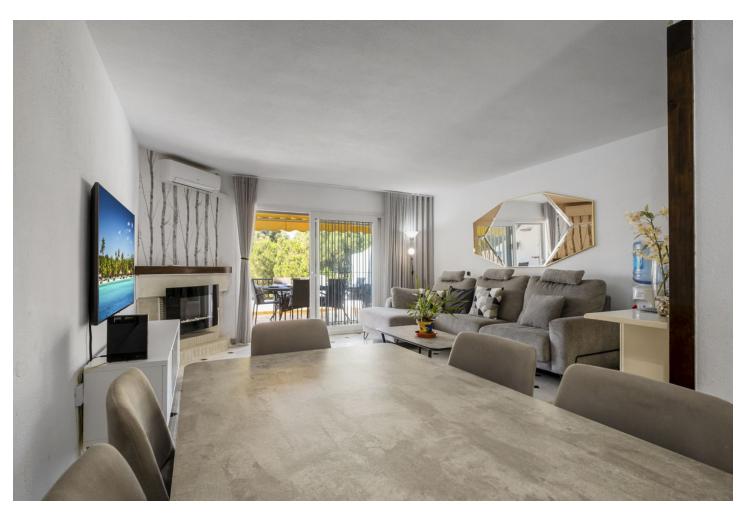

## Sales - House - Calahonda 499.500€

Calahonda House

Community: 2,400 EUR / year IBI: 635 EUR / year Rubbish: 134 EUR / year

5

3

192 m2

Completely refurbished townhouse with 5 bedrooms, 3 bathrooms, in Calahonda. Situated in the urbanisation Sitio de Calahonda, a beautiful urbanisation with large green areas and private security. This spacious property is south-west facing and offers plenty of sun from all terraces, practically all day long and has been totally refurbished. The communal areas are nestled in a beautiful green zone with many trees and lovely sea views. The house consists of three floors: on the middle or main floor, there is a bedroom, family bathroom, kitchen, large lounge-dining room with open fireplace and a terrace leading directly from the lounge to the ground floor and the communal gardens and swimming pool. There is an upper level with 2 bedrooms and a large shared bathroom. The master suite on this upper level has its own terrace, very spacious, private and sunny and with incredible panoramic sea views, ideal for sunbathing comfortably on a sun lounger. From the middle or main floor, down a flight of stairs, is the basement which has been transformed into a fabulous guest apartment, completely independent from the rest of the house as it can be accessed from the gardens. This guest apartment consists of an open plan kitchen, living-dining room, a full family bathroom and two bedrooms. Perfect for renting out as extra income or to accommodate guests. The whole house has air conditioning hot-cold, alarm installation and access to the wonderful communal gardens and swimming pool, set in stunning green surroundings. The house is 550 metres from a mini-mart and supermarket, and the restaurants on Avenida de España, 1.2km walk to the shopping centres and other services in the area and 2km walk to the beach. Ideal for a large family and for residential use due to the tranquillity of the area.