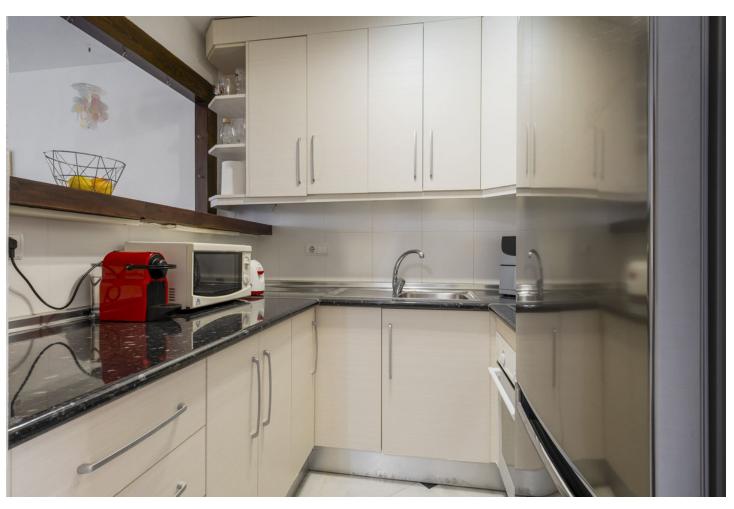

## Sales - House - Calahonda 499.500€

Calahonda House

Community: 2,400 EUR / year IBI: 635 EUR / year Rubbish: 134 EUR / year

5

3

192 m2

Completely refurbished townhouse with 5 bedrooms, 3 bathrooms, in Calahonda. Situated in the urbanisation Sitio de Calahonda, a beautiful urbanisation with large green areas and private security. This spacious property is south-west facing and offers plenty of sun from all terraces, practically all day long and has been totally refurbished. The communal areas are nestled in a beautiful green zone with many trees and lovely sea views. The house consists of three floors: on the middle or main floor, there is a bedroom, family bathroom, kitchen, large lounge-dining room with open fireplace and a terrace leading directly from the lounge to the ground floor and the communal gardens and swimming pool. There is an upper level with 2 bedrooms and a large shared bathroom. The master suite on this upper level has its own terrace, very spacious, private and sunny and with incredible panoramic sea views, ideal for sunbathing comfortably on a sun lounger. From the middle or main floor, down a flight of stairs, is the basement which has been transformed into a fabulous guest apartment, completely independent from the rest of the house as it can be accessed from the gardens. This guest apartment consists of an open plan kitchen, living-dining room, a full family bathroom and two bedrooms. Perfect for renting out as extra income or to accommodate guests. The whole house has air conditioning hot-cold, alarm installation and access to the wonderful communal gardens and swimming pool, set in stunning green surroundings. The house is 550 metres from a mini-mart and supermarket, and the restaurants on Avenida de España, 1.2km walk to the shopping centres and other services in the area and 2km walk to the beach. Ideal for a large family and for residential use due to the tranquillity of the area.