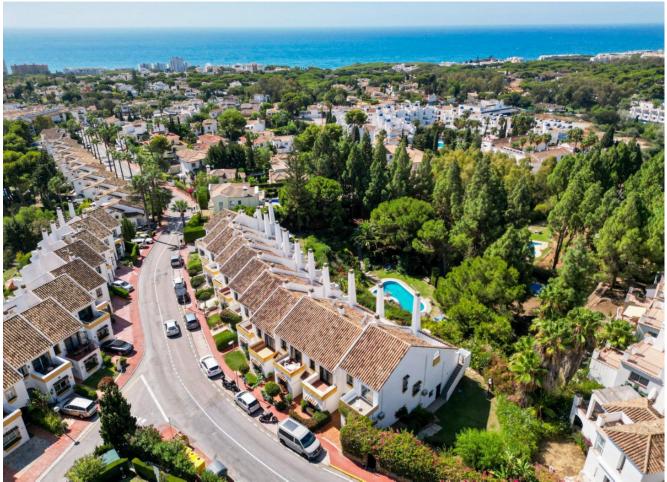

## Sales - House - Calahonda 499.500€

Calahonda House

Community: 2,400 EUR / year IBI: 635 EUR / year Rubbish: 134 EUR / year

5

3

192 m2

Completely refurbished townhouse with 5 bedrooms, 3 bathrooms, in Calahonda. Situated in the urbanisation Sitio de Calahonda, a beautiful urbanisation with large green areas and private security. This spacious property is south-west facing and offers plenty of sun from all terraces, practically all day long and has been totally refurbished. The communal areas are nestled in a beautiful green zone with many trees and lovely sea views. The house consists of three floors: on the middle or main floor, there is a bedroom, family bathroom, kitchen, large lounge-dining room with open fireplace and a terrace leading directly from the lounge to the ground floor and the communal gardens and swimming pool. There is an upper level with 2 bedrooms and a large shared bathroom. The master suite on this upper level has its own terrace, very spacious, private and sunny and with incredible panoramic sea views, ideal for sunbathing comfortably on a sun lounger. From the middle or main floor, down a flight of stairs, is the basement which has been transformed into a fabulous guest apartment, completely independent from the rest of the house as it can be accessed from the gardens. This guest apartment consists of an open plan kitchen, living-dining room, a full family bathroom and two bedrooms. Perfect for renting out as extra income or to accommodate guests. The whole house has air conditioning hot-cold, alarm installation and access to the wonderful communal gardens and swimming pool, set in stunning green surroundings. The house is 550 metres from a mini-mart and supermarket, and the restaurants on Avenida de España, 1.2km walk to the shopping centres and other services in the area and 2km walk to the beach. Ideal for a large family and for residential use due to the tranquillity of the area.