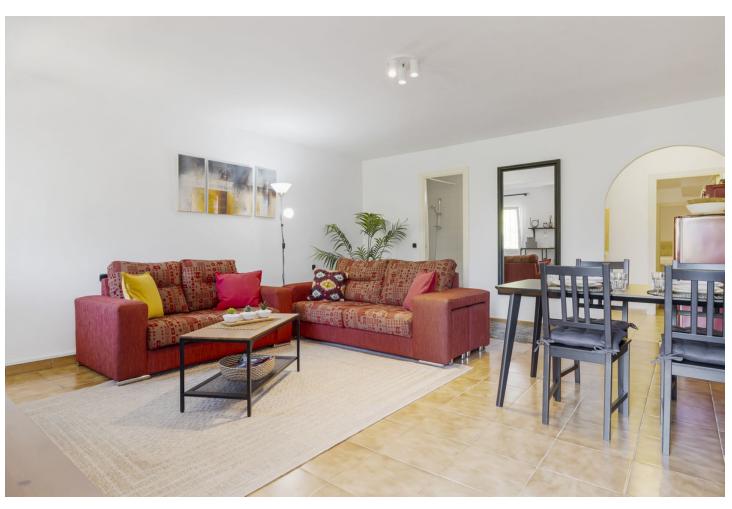

## Sales - House - Calahonda 499.500€

Calahonda House

Community: 2,400 EUR / year IBI: 635 EUR / year Rubbish: 134 EUR / year

5

3

192 m2

Completely refurbished townhouse with 5 bedrooms, 3 bathrooms, in Calahonda. Situated in the urbanisation Sitio de Calahonda, a beautiful urbanisation with large green areas and private security. This spacious property is south-west facing and offers plenty of sun from all terraces, practically all day long and has been totally refurbished. The communal areas are nestled in a beautiful green zone with many trees and lovely sea views. The house consists of three floors: on the middle or main floor, there is a bedroom, family bathroom, kitchen, large lounge-dining room with open fireplace and a terrace leading directly from the lounge to the ground floor and the communal gardens and swimming pool. There is an upper level with 2 bedrooms and a large shared bathroom. The master suite on this upper level has its own terrace, very spacious, private and sunny and with incredible panoramic sea views, ideal for sunbathing comfortably on a sun lounger. From the middle or main floor, down a flight of stairs, is the basement which has been transformed into a fabulous guest apartment, completely independent from the rest of the house as it can be accessed from the gardens. This guest apartment consists of an open plan kitchen, living-dining room, a full family bathroom and two bedrooms. Perfect for renting out as extra income or to accommodate guests. The whole house has air conditioning hot-cold, alarm installation and access to the wonderful communal gardens and swimming pool, set in stunning green surroundings. The house is 550 metres from a mini-mart and supermarket, and the restaurants on Avenida de España, 1.2km walk to the shopping centres and other services in the area and 2km walk to the beach. Ideal for a large family and for residential use due to the tranquillity of the area.