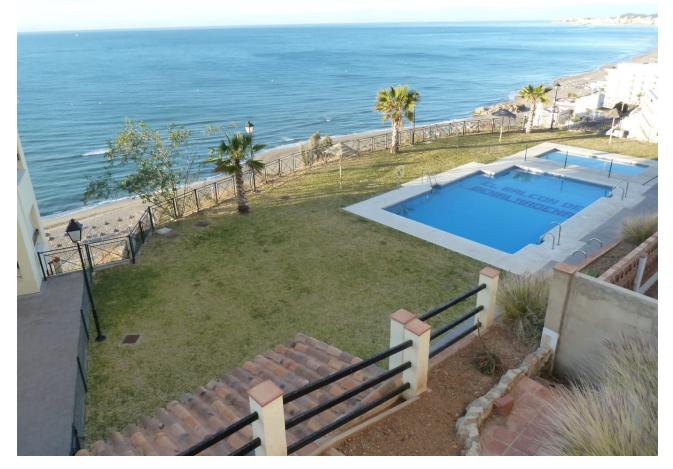

## Sales - Apartment - Benalmadena Costa 405.000€

Benalmadena Costa

**Apartment** 

Community: 1,440 EUR / year IBI: 405 EUR / year

2

2

132 m2

This beachfront apartment is offering a stunning panoramic sea view with a south facing balcony, conveniently located just a short walk from the beach. Whether you are seeking a permanent residence or a vacation getaway, this property presents an excellent opportunity with significant potential. It also serves as a strong investment option due to its favorable rental prospects. The apartment features two spacious bedrooms and one and a half bathrooms, equipped with a split air conditioning system for both heating and cooling in every room. Additional highlights include a large patio with a barbecue area, a covered storage shed, and an underground parking space. Other amenities consist of a security alarm and fiber optic internet. Balcón de Benalmádena is a popular residential community ideally situated near Carvajal Beach. The complex offers a swimming pool area with panoramic sea views, a grassed area around it and a small plunge pool for the kids. This prime location provides easy access to key areas, including Benalmádena's center, featuring a beautiful port and numerous attractions. Additionally, the surrounding coastline is home to several golf courses, such as Torrequebrada Golf, which is approximately a 12-minute drive away, and the renowned La Cala Golf Club, about a 30minute drive from the apartment. The beach Playa de Tajo de la Soga is located 900 meters from the apartment en Carvajal and so is playa de Carvajal with severals beach bars and chiringuitos. Additionally, for a pleasant nature walk, El Sendero del Mar is only 1.6 km from the apartment. Malaga Airport is just a 30-minute drive or a 40-minute train ride away, providing convenient travel options. The nearest train station is Carvajal, located 1.1 km from the apartment, with trains to Malaga departing every 30 minutes.