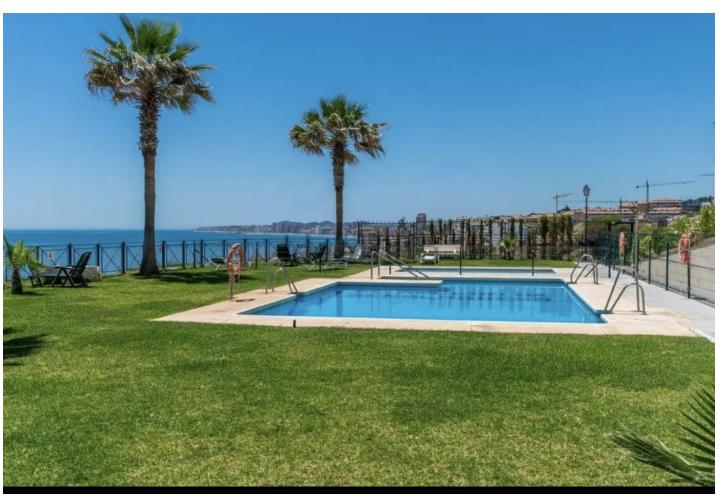

## Sales - Apartment - Benalmadena Costa 405.000€

Benalmadena Costa

**Apartment** 

Community: 1,440 EUR / year IBI: 405 EUR / year

2

2

132 m2

This beachfront apartment is offering a stunning panoramic sea view with a south facing balcony, conveniently located just a short walk from the beach. Whether you are seeking a permanent residence or a vacation getaway, this property presents an excellent opportunity with significant potential. It also serves as a strong investment option due to its favorable rental prospects. The apartment features two spacious bedrooms and one and a half bathrooms, equipped with a split air conditioning system for both heating and cooling in every room. Additional highlights include a large patio with a barbecue area, a covered storage shed, and an underground parking space. Other amenities consist of a security alarm and fiber optic internet. Balcón de Benalmádena is a popular residential community ideally situated near Carvajal Beach. The complex offers a swimming pool area with panoramic sea views, a grassed area around it and a small plunge pool for the kids. This prime location provides easy access to key areas, including Benalmádena's center, featuring a beautiful port and numerous attractions. Additionally, the surrounding coastline is home to several golf courses, such as Torrequebrada Golf, which is approximately a 12-minute drive away, and the renowned La Cala Golf Club, about a 30minute drive from the apartment. The beach Playa de Tajo de la Soga is located 900 meters from the apartment en Carvajal and so is playa de Carvajal with severals beach bars and chiringuitos. Additionally, for a pleasant nature walk, El Sendero del Mar is only 1.6 km from the apartment. Malaga Airport is just a 30-minute drive or a 40-minute train ride away, providing convenient travel options. The nearest train station is Carvajal, located 1.1 km from the apartment, with trains to Malaga departing every 30 minutes.