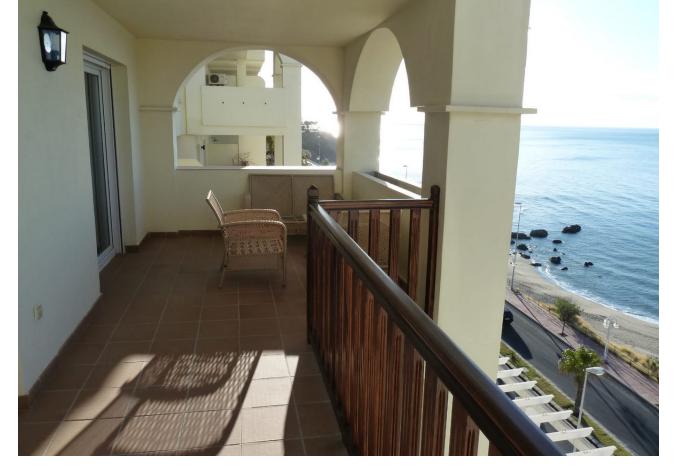

## Sales - Apartment - Benalmadena Costa 405.000€

Benalmadena Costa

**Apartment** 

Community: 1,440 EUR / year IBI: 405 EUR / year

2

2

132 m2

This beachfront apartment is offering a stunning panoramic sea view with a south facing balcony, conveniently located just a short walk from the beach. Whether you are seeking a permanent residence or a vacation getaway, this property presents an excellent opportunity with significant potential. It also serves as a strong investment option due to its favorable rental prospects. The apartment features two spacious bedrooms and one and a half bathrooms, equipped with a split air conditioning system for both heating and cooling in every room. Additional highlights include a large patio with a barbecue area, a covered storage shed, and an underground parking space. Other amenities consist of a security alarm and fiber optic internet. Balcón de Benalmádena is a popular residential community ideally situated near Carvajal Beach. The complex offers a swimming pool area with panoramic sea views, a grassed area around it and a small plunge pool for the kids. This prime location provides easy access to key areas, including Benalmádena's center, featuring a beautiful port and numerous attractions. Additionally, the surrounding coastline is home to several golf courses, such as Torrequebrada Golf, which is approximately a 12-minute drive away, and the renowned La Cala Golf Club, about a 30minute drive from the apartment. The beach Playa de Tajo de la Soga is located 900 meters from the apartment en Carvajal and so is playa de Carvajal with severals beach bars and chiringuitos. Additionally, for a pleasant nature walk, El Sendero del Mar is only 1.6 km from the apartment. Malaga Airport is just a 30-minute drive or a 40-minute train ride away, providing convenient travel options. The nearest train station is Carvajal, located 1.1 km from the apartment, with trains to Malaga departing every 30 minutes.