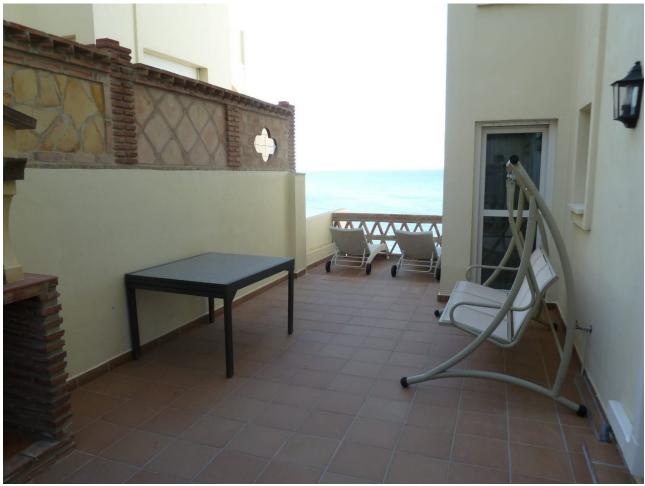

## Sales - Apartment - Benalmadena Costa 405.000€

Benalmadena Costa

**Apartment** 

Community: 1,440 EUR / year IBI: 405 EUR / year

2

2

132 m2

This beachfront apartment is offering a stunning panoramic sea view with a south facing balcony, conveniently located just a short walk from the beach. Whether you are seeking a permanent residence or a vacation getaway, this property presents an excellent opportunity with significant potential. It also serves as a strong investment option due to its favorable rental prospects. The apartment features two spacious bedrooms and one and a half bathrooms, equipped with a split air conditioning system for both heating and cooling in every room. Additional highlights include a large patio with a barbecue area, a covered storage shed, and an underground parking space. Other amenities consist of a security alarm and fiber optic internet. Balcón de Benalmádena is a popular residential community ideally situated near Carvajal Beach. The complex offers a swimming pool area with panoramic sea views, a grassed area around it and a small plunge pool for the kids. This prime location provides easy access to key areas, including Benalmádena's center, featuring a beautiful port and numerous attractions. Additionally, the surrounding coastline is home to several golf courses, such as Torrequebrada Golf, which is approximately a 12-minute drive away, and the renowned La Cala Golf Club, about a 30minute drive from the apartment. The beach Playa de Tajo de la Soga is located 900 meters from the apartment en Carvajal and so is playa de Carvajal with severals beach bars and chiringuitos. Additionally, for a pleasant nature walk, El Sendero del Mar is only 1.6 km from the apartment. Malaga Airport is just a 30-minute drive or a 40-minute train ride away, providing convenient travel options. The nearest train station is Carvajal, located 1.1 km from the apartment, with trains to Malaga departing every 30 minutes.