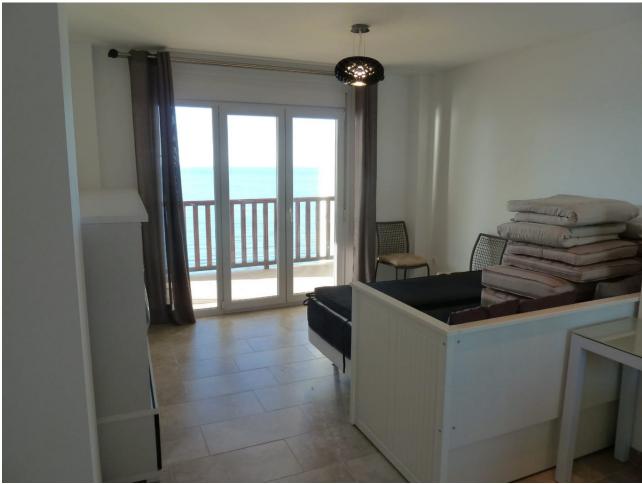

## Sales - Apartment - Benalmadena Costa 405.000€

Benalmadena Costa

**Apartment** 

Community: 1,440 EUR / year IBI: 405 EUR / year

2

2

132 m2

This beachfront apartment is offering a stunning panoramic sea view with a south facing balcony, conveniently located just a short walk from the beach. Whether you are seeking a permanent residence or a vacation getaway, this property presents an excellent opportunity with significant potential. It also serves as a strong investment option due to its favorable rental prospects. The apartment features two spacious bedrooms and one and a half bathrooms, equipped with a split air conditioning system for both heating and cooling in every room. Additional highlights include a large patio with a barbecue area, a covered storage shed, and an underground parking space. Other amenities consist of a security alarm and fiber optic internet. Balcón de Benalmádena is a popular residential community ideally situated near Carvajal Beach. The complex offers a swimming pool area with panoramic sea views, a grassed area around it and a small plunge pool for the kids. This prime location provides easy access to key areas, including Benalmádena's center, featuring a beautiful port and numerous attractions. Additionally, the surrounding coastline is home to several golf courses, such as Torrequebrada Golf, which is approximately a 12-minute drive away, and the renowned La Cala Golf Club, about a 30minute drive from the apartment. The beach Playa de Tajo de la Soga is located 900 meters from the apartment en Carvajal and so is playa de Carvajal with severals beach bars and chiringuitos. Additionally, for a pleasant nature walk, El Sendero del Mar is only 1.6 km from the apartment. Malaga Airport is just a 30-minute drive or a 40-minute train ride away, providing convenient travel options. The nearest train station is Carvajal, located 1.1 km from the apartment, with trains to Malaga departing every 30 minutes.