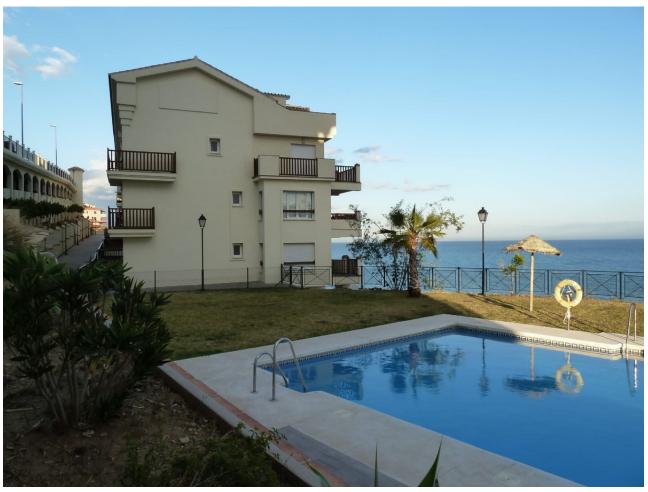

## Sales - Apartment - Benalmadena Costa 405.000€

Benalmadena Costa

**Apartment** 

Community: 1,440 EUR / year IBI: 405 EUR / year

2

2

132 m2

This beachfront apartment is offering a stunning panoramic sea view with a south facing balcony, conveniently located just a short walk from the beach. Whether you are seeking a permanent residence or a vacation getaway, this property presents an excellent opportunity with significant potential. It also serves as a strong investment option due to its favorable rental prospects. The apartment features two spacious bedrooms and one and a half bathrooms, equipped with a split air conditioning system for both heating and cooling in every room. Additional highlights include a large patio with a barbecue area, a covered storage shed, and an underground parking space. Other amenities consist of a security alarm and fiber optic internet. Balcón de Benalmádena is a popular residential community ideally situated near Carvajal Beach. The complex offers a swimming pool area with panoramic sea views, a grassed area around it and a small plunge pool for the kids. This prime location provides easy access to key areas, including Benalmádena's center, featuring a beautiful port and numerous attractions. Additionally, the surrounding coastline is home to several golf courses, such as Torrequebrada Golf, which is approximately a 12-minute drive away, and the renowned La Cala Golf Club, about a 30minute drive from the apartment. The beach Playa de Tajo de la Soga is located 900 meters from the apartment en Carvajal and so is playa de Carvajal with severals beach bars and chiringuitos. Additionally, for a pleasant nature walk, El Sendero del Mar is only 1.6 km from the apartment. Malaga Airport is just a 30-minute drive or a 40-minute train ride away, providing convenient travel options. The nearest train station is Carvajal, located 1.1 km from the apartment, with trains to Malaga departing every 30 minutes.