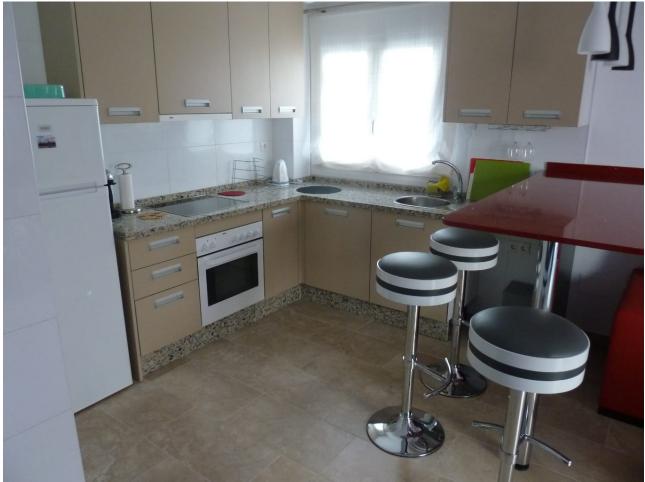

## Sales - Apartment - Benalmadena Costa 405.000€

Benalmadena Costa

**Apartment** 

Community: 1,440 EUR / year IBI: 405 EUR / year

2

2

132 m2

This beachfront apartment is offering a stunning panoramic sea view with a south facing balcony, conveniently located just a short walk from the beach. Whether you are seeking a permanent residence or a vacation getaway, this property presents an excellent opportunity with significant potential. It also serves as a strong investment option due to its favorable rental prospects. The apartment features two spacious bedrooms and one and a half bathrooms, equipped with a split air conditioning system for both heating and cooling in every room. Additional highlights include a large patio with a barbecue area, a covered storage shed, and an underground parking space. Other amenities consist of a security alarm and fiber optic internet. Balcón de Benalmádena is a popular residential community ideally situated near Carvajal Beach. The complex offers a swimming pool area with panoramic sea views, a grassed area around it and a small plunge pool for the kids. This prime location provides easy access to key areas, including Benalmádena's center, featuring a beautiful port and numerous attractions. Additionally, the surrounding coastline is home to several golf courses, such as Torrequebrada Golf, which is approximately a 12-minute drive away, and the renowned La Cala Golf Club, about a 30minute drive from the apartment. The beach Playa de Tajo de la Soga is located 900 meters from the apartment en Carvajal and so is playa de Carvajal with severals beach bars and chiringuitos. Additionally, for a pleasant nature walk, El Sendero del Mar is only 1.6 km from the apartment. Malaga Airport is just a 30-minute drive or a 40-minute train ride away, providing convenient travel options. The nearest train station is Carvajal, located 1.1 km from the apartment, with trains to Malaga departing every 30 minutes.