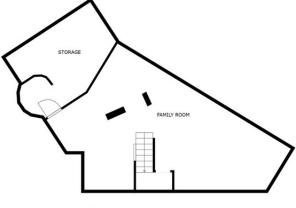

## **Mijas Golf**

House

Rubbish: 82 EUR / year

Community: 2,880 EUR / year IBI: 722 EUR / year

2

This beautiful townhouse renovated with very good taste and high quality is located in the Hoyo 16 urbanization of Mijas Golf. With a constructed area of 235m<sup>2</sup>, this property offers ample space for a family, distributed over 3 floors. The house has 3 bedrooms, 2 bathrooms and 1 toilet, ideal to accommodate all family members. The interior of the property has a size of 229m<sup>2</sup> and is designed in a modern and elegant style. The fully equipped kitchen is perfect for those who enjoy cooking and is equipped with all necessary appliances. In addition, the house has a huge basement, which offers additional space for storage or to convert it into a games room, gym or even a guest apartment. One of the outstanding features of this urbanization are its gardens and large community pool. The urbanization is located in a privileged location, as it is located on the first line of golf. This means that golf lovers will be able to enjoy the Los Olivos and Los Lagos golf courses, and enjoy their passion at any time. In addition, the house is close to public transport stops. Regarding the condition of the property, it is in excellent condition and has been recently renovated and renovated. The floors give a modern and elegant touch to the entire house. In short, this luxury townhouse in Mijas Golf is a unique opportunity for those looking for a spacious and well located property. With all the features and amenities mentioned, this property is ideal for those looking for a luxury lifestyle in a quiet environment surrounded by nature.

Setting Close To Golf

Features Fitted Wardrobes Near Transport Private Terrace Basement

Category Golf Condition Recently Renovated Furniture

Not Furnished

Pool Communal Garden

Views Garden Parking Street

FLOOR 1