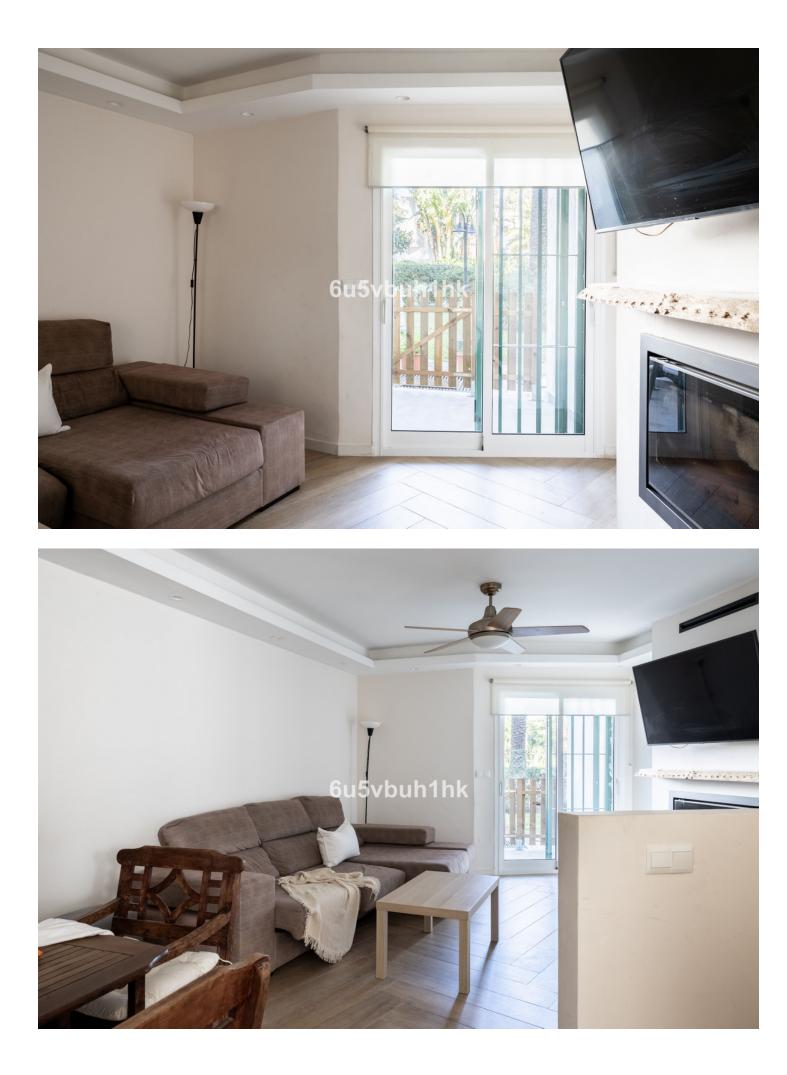

## **Mijas Golf**

House

Rubbish: 82 EUR / year

Community: 2,880 EUR / year IBI: 722 EUR / year

2

This beautiful townhouse renovated with very good taste and high quality is located in the Hoyo 16 urbanization of Mijas Golf. With a constructed area of 235m<sup>2</sup>, this property offers ample space for a family, distributed over 3 floors. The house has 3 bedrooms, 2 bathrooms and 1 toilet, ideal to accommodate all family members. The interior of the property has a size of 229m<sup>2</sup> and is designed in a modern and elegant style. The fully equipped kitchen is perfect for those who enjoy cooking and is equipped with all necessary appliances. In addition, the house has a huge basement, which offers additional space for storage or to convert it into a games room, gym or even a guest apartment. One of the outstanding features of this urbanization are its gardens and large community pool. The urbanization is located in a privileged location, as it is located on the first line of golf. This means that golf lovers will be able to enjoy the Los Olivos and Los Lagos golf courses, and enjoy their passion at any time. In addition, the house is close to public transport stops. Regarding the condition of the property, it is in excellent condition and has been recently renovated and renovated. The floors give a modern and elegant touch to the entire house. In short, this luxury townhouse in Mijas Golf is a unique opportunity for those looking for a spacious and well located property. With all the features and amenities mentioned, this property is ideal for those looking for a luxury lifestyle in a quiet environment surrounded by nature.