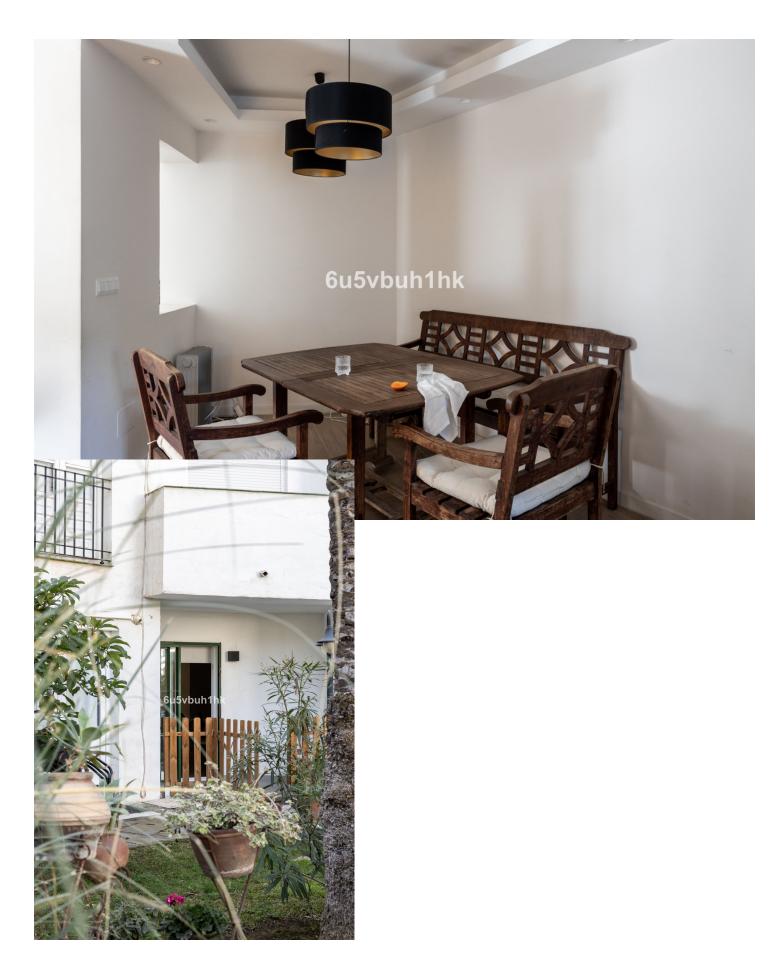

## **Mijas Golf**

House

Rubbish: 82 EUR / year

Community: 2,880 EUR / year IBI: 722 EUR / year

2

This beautiful townhouse renovated with very good taste and high quality is located in the Hoyo 16 urbanization of Mijas Golf. With a constructed area of 235m<sup>2</sup>, this property offers ample space for a family, distributed over 3 floors. The house has 3 bedrooms, 2 bathrooms and 1 toilet, ideal to accommodate all family members. The interior of the property has a size of 229m<sup>2</sup> and is designed in a modern and elegant style. The fully equipped kitchen is perfect for those who enjoy cooking and is equipped with all necessary appliances. In addition, the house has a huge basement, which offers additional space for storage or to convert it into a games room, gym or even a guest apartment. One of the outstanding features of this urbanization are its gardens and large community pool. The urbanization is located in a privileged location, as it is located on the first line of golf. This means that golf lovers will be able to enjoy the Los Olivos and Los Lagos golf courses, and enjoy their passion at any time. In addition, the house is close to public transport stops. Regarding the condition of the property, it is in excellent condition and has been recently renovated and renovated. The floors give a modern and elegant touch to the entire house. In short, this luxury townhouse in Mijas Golf is a unique opportunity for those looking for a spacious and well located property. With all the features and amenities mentioned, this property is ideal for those looking for a luxury lifestyle in a quiet environment surrounded by nature.