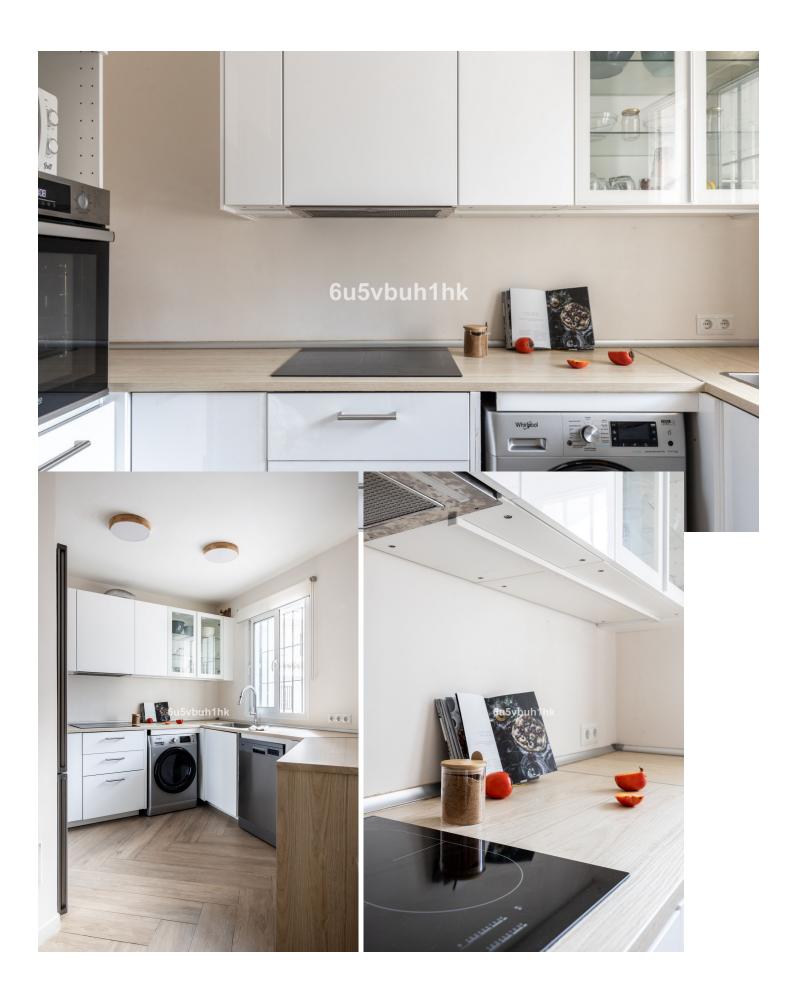

## **Mijas Golf**

House

Rubbish: 82 EUR / year

Community: 2,880 EUR / year IBI: 722 EUR / year

2

This beautiful townhouse renovated with very good taste and high quality is located in the Hoyo 16 urbanization of Mijas Golf. With a constructed area of 235m<sup>2</sup>, this property offers ample space for a family, distributed over 3 floors. The house has 3 bedrooms, 2 bathrooms and 1 toilet, ideal to accommodate all family members. The interior of the property has a size of 229m<sup>2</sup> and is designed in a modern and elegant style. The fully equipped kitchen is perfect for those who enjoy cooking and is equipped with all necessary appliances. In addition, the house has a huge basement, which offers additional space for storage or to convert it into a games room, gym or even a guest apartment. One of the outstanding features of this urbanization are its gardens and large community pool. The urbanization is located in a privileged location, as it is located on the first line of golf. This means that golf lovers will be able to enjoy the Los Olivos and Los Lagos golf courses, and enjoy their passion at any time. In addition, the house is close to public transport stops. Regarding the condition of the property, it is in excellent condition and has been recently renovated and renovated. The floors give a modern and elegant touch to the entire house. In short, this luxury townhouse in Mijas Golf is a unique opportunity for those looking for a spacious and well located property. With all the features and amenities mentioned, this property is ideal for those looking for a luxury lifestyle in a quiet environment surrounded by nature.