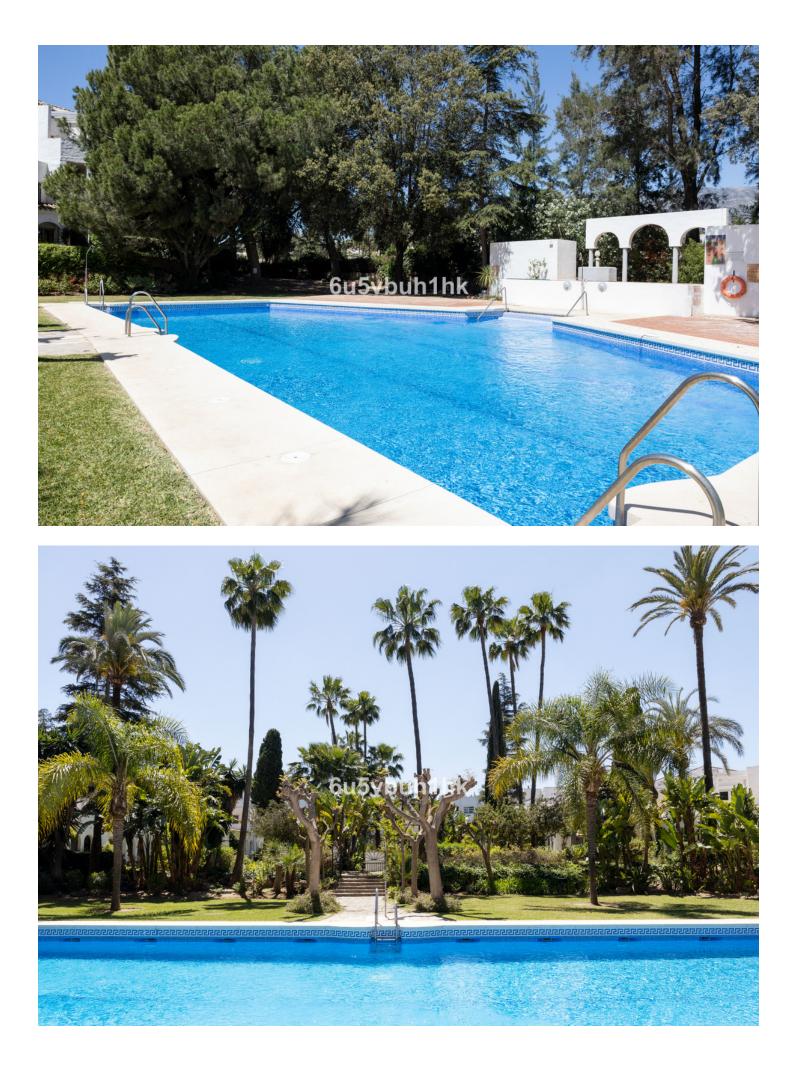

## **Mijas Golf**

House

Rubbish: 82 EUR / year

Community: 2,880 EUR / year IBI: 722 EUR / year

2

This beautiful townhouse renovated with very good taste and high quality is located in the Hoyo 16 urbanization of Mijas Golf. With a constructed area of 235m<sup>2</sup>, this property offers ample space for a family, distributed over 3 floors. The house has 3 bedrooms, 2 bathrooms and 1 toilet, ideal to accommodate all family members. The interior of the property has a size of 229m<sup>2</sup> and is designed in a modern and elegant style. The fully equipped kitchen is perfect for those who enjoy cooking and is equipped with all necessary appliances. In addition, the house has a huge basement, which offers additional space for storage or to convert it into a games room, gym or even a guest apartment. One of the outstanding features of this urbanization are its gardens and large community pool. The urbanization is located in a privileged location, as it is located on the first line of golf. This means that golf lovers will be able to enjoy the Los Olivos and Los Lagos golf courses, and enjoy their passion at any time. In addition, the house is close to public transport stops. Regarding the condition of the property, it is in excellent condition and has been recently renovated and renovated. The floors give a modern and elegant touch to the entire house. In short, this luxury townhouse in Mijas Golf is a unique opportunity for those looking for a spacious and well located property. With all the features and amenities mentioned, this property is ideal for those looking for a luxury lifestyle in a quiet environment surrounded by nature.

Setting Close To Golf

Features Fitted Wardrobes Near Transport Private Terrace Basement

Category Golf Condition Recently Renovated Furniture

Not Furnished

Pool Communal Garden

Views Garden Parking Street

FLOOR 1