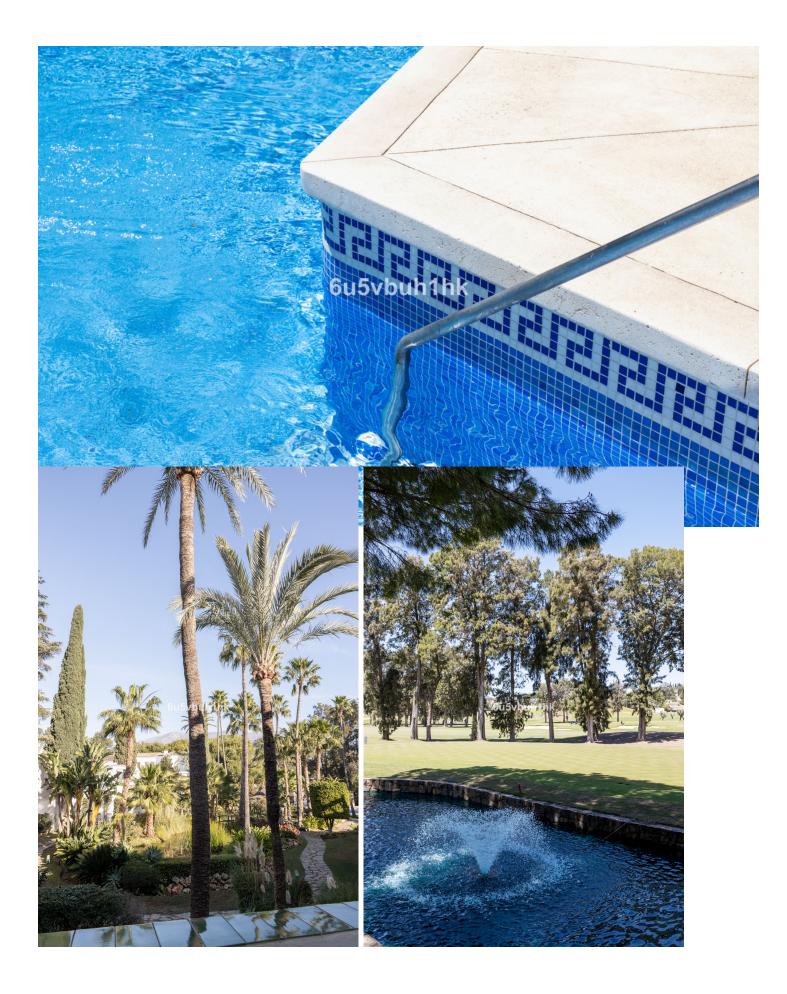

## **Mijas Golf**

House

Rubbish: 82 EUR / year

Community: 2,880 EUR / year IBI: 722 EUR / year

2

This beautiful townhouse renovated with very good taste and high quality is located in the Hoyo 16 urbanization of Mijas Golf. With a constructed area of 235m<sup>2</sup>, this property offers ample space for a family, distributed over 3 floors. The house has 3 bedrooms, 2 bathrooms and 1 toilet, ideal to accommodate all family members. The interior of the property has a size of 229m<sup>2</sup> and is designed in a modern and elegant style. The fully equipped kitchen is perfect for those who enjoy cooking and is equipped with all necessary appliances. In addition, the house has a huge basement, which offers additional space for storage or to convert it into a games room, gym or even a guest apartment. One of the outstanding features of this urbanization are its gardens and large community pool. The urbanization is located in a privileged location, as it is located on the first line of golf. This means that golf lovers will be able to enjoy the Los Olivos and Los Lagos golf courses, and enjoy their passion at any time. In addition, the house is close to public transport stops. Regarding the condition of the property, it is in excellent condition and has been recently renovated and renovated. The floors give a modern and elegant touch to the entire house. In short, this luxury townhouse in Mijas Golf is a unique opportunity for those looking for a spacious and well located property. With all the features and amenities mentioned, this property is ideal for those looking for a luxury lifestyle in a quiet environment surrounded by nature.

Setting Close To Golf

Features Fitted Wardrobes Near Transport Private Terrace Basement

Category Golf Condition Recently Renovated Furniture

Not Furnished

Pool Communal Garden

Views Garden Parking Street

FLOOR 1