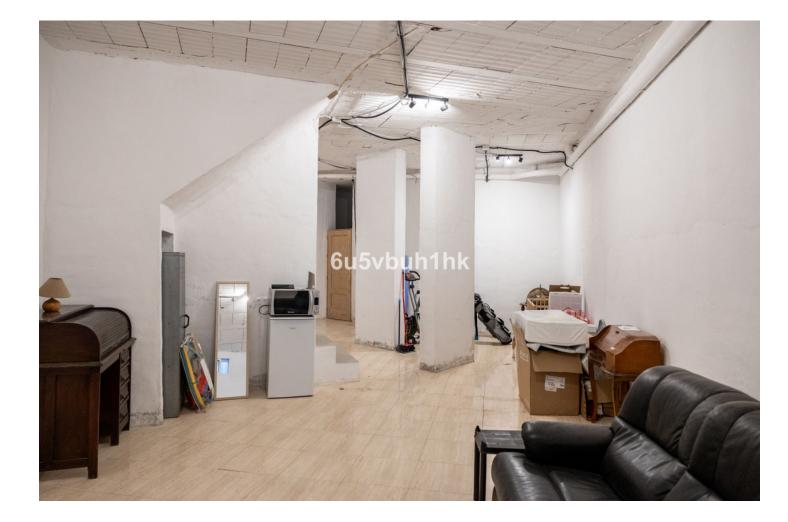

## **Mijas Golf**

House

Rubbish: 82 EUR / year

Community: 2,880 EUR / year IBI: 722 EUR / year

2

This beautiful townhouse renovated with very good taste and high quality is located in the Hoyo 16 urbanization of Mijas Golf. With a constructed area of 235m<sup>2</sup>, this property offers ample space for a family, distributed over 3 floors. The house has 3 bedrooms, 2 bathrooms and 1 toilet, ideal to accommodate all family members. The interior of the property has a size of 229m<sup>2</sup> and is designed in a modern and elegant style. The fully equipped kitchen is perfect for those who enjoy cooking and is equipped with all necessary appliances. In addition, the house has a huge basement, which offers additional space for storage or to convert it into a games room, gym or even a guest apartment. One of the outstanding features of this urbanization are its gardens and large community pool. The urbanization is located in a privileged location, as it is located on the first line of golf. This means that golf lovers will be able to enjoy the Los Olivos and Los Lagos golf courses, and enjoy their passion at any time. In addition, the house is close to public transport stops. Regarding the condition of the property, it is in excellent condition and has been recently renovated and renovated. The floors give a modern and elegant touch to the entire house. In short, this luxury townhouse in Mijas Golf is a unique opportunity for those looking for a spacious and well located property. With all the features and amenities mentioned, this property is ideal for those looking for a luxury lifestyle in a quiet environment surrounded by nature.