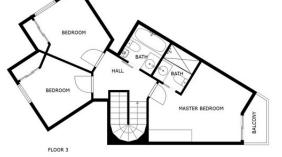

## **Mijas Golf**

House

Rubbish: 82 EUR / year

Community: 2,880 EUR / year IBI: 722 EUR / year

2

This beautiful townhouse renovated with very good taste and high quality is located in the Hoyo 16 urbanization of Mijas Golf. With a constructed area of 235m<sup>2</sup>, this property offers ample space for a family, distributed over 3 floors. The house has 3 bedrooms, 2 bathrooms and 1 toilet, ideal to accommodate all family members. The interior of the property has a size of 229m<sup>2</sup> and is designed in a modern and elegant style. The fully equipped kitchen is perfect for those who enjoy cooking and is equipped with all necessary appliances. In addition, the house has a huge basement, which offers additional space for storage or to convert it into a games room, gym or even a guest apartment. One of the outstanding features of this urbanization are its gardens and large community pool. The urbanization is located in a privileged location, as it is located on the first line of golf. This means that golf lovers will be able to enjoy the Los Olivos and Los Lagos golf courses, and enjoy their passion at any time. In addition, the house is close to public transport stops. Regarding the condition of the property, it is in excellent condition and has been recently renovated and renovated. The floors give a modern and elegant touch to the entire house. In short, this luxury townhouse in Mijas Golf is a unique opportunity for those looking for a spacious and well located property. With all the features and amenities mentioned, this property is ideal for those looking for a luxury lifestyle in a quiet environment surrounded by nature.

Setting Close To Golf

Features Fitted Wardrobes Near Transport Private Terrace Basement

Category Golf Condition Recently Renovated Furniture

Not Furnished

Pool Communal Garden

Views Garden Parking Street

FLOOR 1