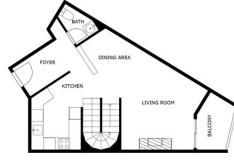

Setting Close To Golf

Features Fitted Wardrobes Near Transport Private Terrace Basement

Category Golf Condition Recently Renovated Furniture

Not Furnished

Pool Communal Garden

Views Garden Parking Street

FLOOR 1

SIZES ARE APPROXIMATE, ACTUAL MAY VARY.