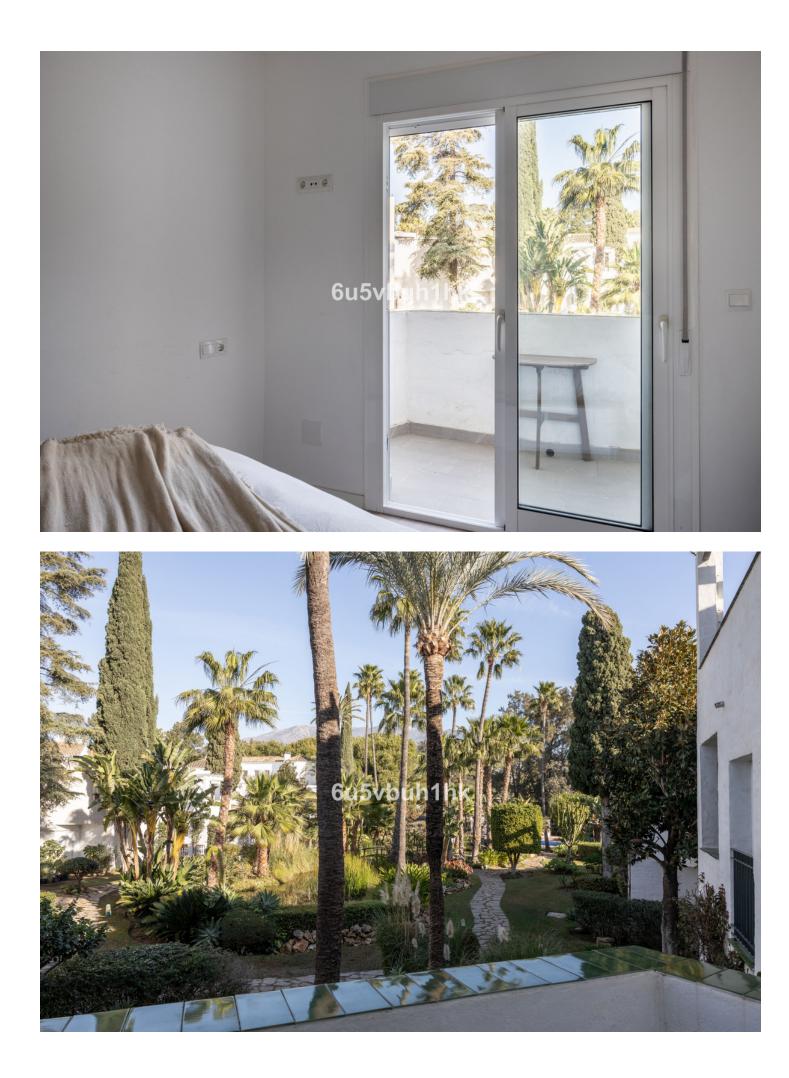

## **Mijas Golf**

House

Rubbish: 82 EUR / year

Community: 2,880 EUR / year IBI: 722 EUR / year

2

This beautiful townhouse renovated with very good taste and high quality is located in the Hoyo 16 urbanization of Mijas Golf. With a constructed area of 235m<sup>2</sup>, this property offers ample space for a family, distributed over 3 floors. The house has 3 bedrooms, 2 bathrooms and 1 toilet, ideal to accommodate all family members. The interior of the property has a size of 229m<sup>2</sup> and is designed in a modern and elegant style. The fully equipped kitchen is perfect for those who enjoy cooking and is equipped with all necessary appliances. In addition, the house has a huge basement, which offers additional space for storage or to convert it into a games room, gym or even a guest apartment. One of the outstanding features of this urbanization are its gardens and large community pool. The urbanization is located in a privileged location, as it is located on the first line of golf. This means that golf lovers will be able to enjoy the Los Olivos and Los Lagos golf courses, and enjoy their passion at any time. In addition, the house is close to public transport stops. Regarding the condition of the property, it is in excellent condition and has been recently renovated and renovated. The floors give a modern and elegant touch to the entire house. In short, this luxury townhouse in Mijas Golf is a unique opportunity for those looking for a spacious and well located property. With all the features and amenities mentioned, this property is ideal for those looking for a luxury lifestyle in a quiet environment surrounded by nature.

Setting Close To Golf

Features Fitted Wardrobes Near Transport Private Terrace Basement

Category Golf Condition Recently Renovated Furniture

Not Furnished

Pool Communal Garden

Views Garden Parking Street

FLOOR 1