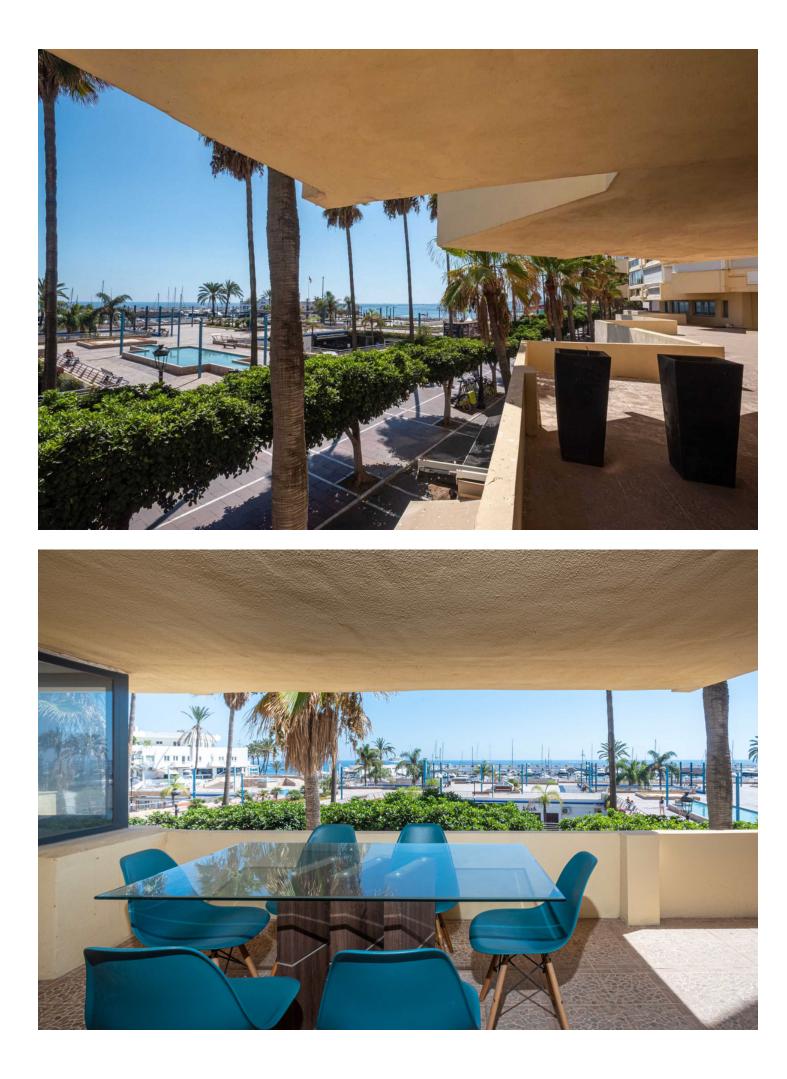

## Commercial

Community: 2,100 EUR / year

IBI: 735 EUR / year

Office in a privileged location. Many times, when describing a good product, it is said that it is of first quality. This is the case of this property, on the first line of the Marbella promenade and on the first floor. More than 100 m2 with access to a large private terrace that connects to a huge communal terrace and its swimming pool. Open to different possibilities since the existing partitions are easily modified to adapt to the needs of the new owner. Excellent open views of the marina and the Mediterranean. LSC