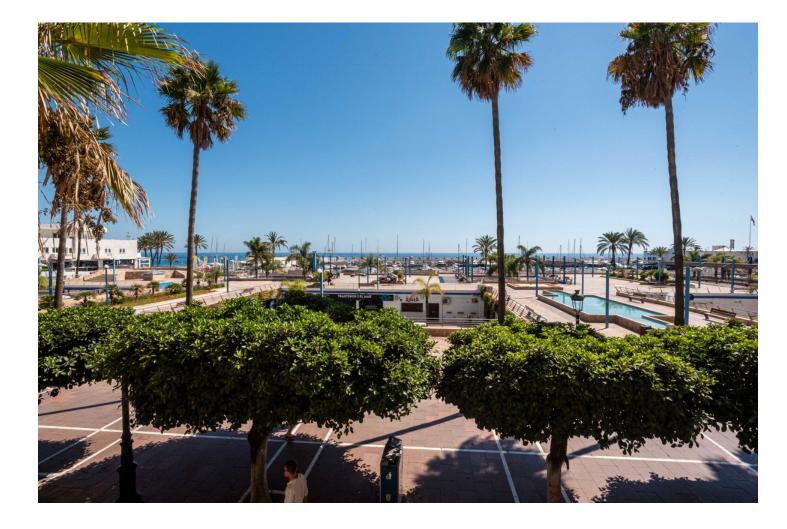

## Commercial

Community: 2,100 EUR / year

IBI: 735 EUR / year

Office in a privileged location. Many times, when describing a good product, it is said that it is of first quality. This is the case of this property, on the first line of the Marbella promenade and on the first floor. More than 100 m2 with access to a large private terrace that connects to a huge communal terrace and its swimming pool. Open to different possibilities since the existing partitions are easily modified to adapt to the needs of the new owner. Excellent open views of the marina and the Mediterranean. LSC