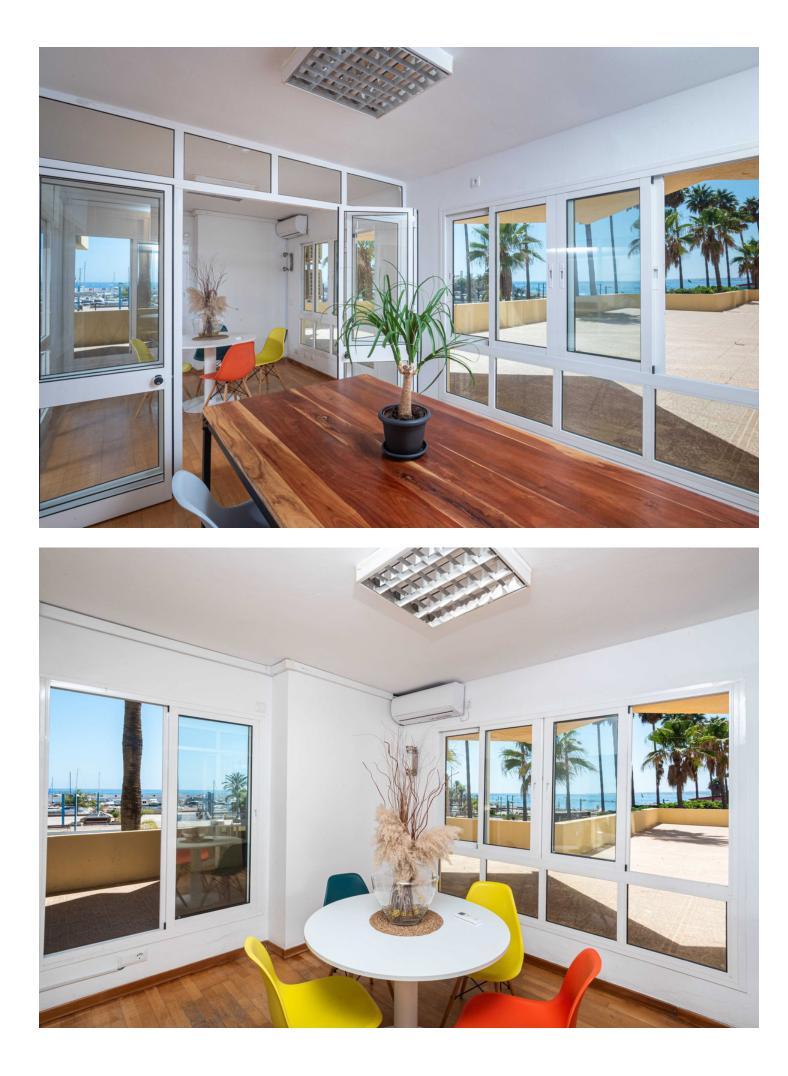

## Commercial

Community: 2,100 EUR / year

IBI: 735 EUR / year

Office in a privileged location. Many times, when describing a good product, it is said that it is of first quality. This is the case of this property, on the first line of the Marbella promenade and on the first floor. More than 100 m2 with access to a large private terrace that connects to a huge communal terrace and its swimming pool. Open to different possibilities since the existing partitions are easily modified to adapt to the needs of the new owner. Excellent open views of the marina and the Mediterranean. LSC

Orientation South

Features Wood Flooring Condition Good Furniture Not Furnished Pool Communal Climate Control