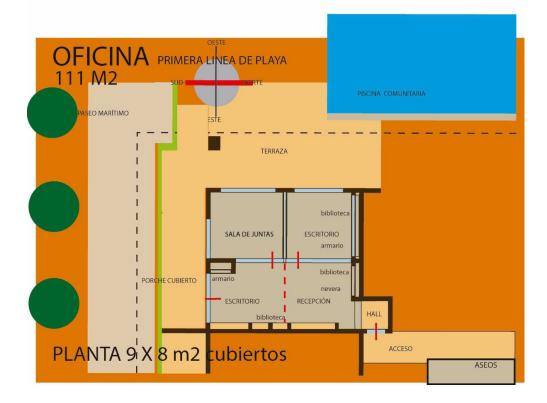

## Commercial

Community: 2,100 EUR / year

IBI: 735 EUR / year

Office in a privileged location. Many times, when describing a good product, it is said that it is of first quality. This is the case of this property, on the first line of the Marbella promenade and on the first floor. More than 100 m2 with access to a large private terrace that connects to a huge communal terrace and its swimming pool. Open to different possibilities since the existing partitions are easily modified to adapt to the needs of the new owner. Excellent open views of the marina and the Mediterranean. LSC

Orientation South

Features Wood Flooring Condition Good Furniture Not Furnished Pool Communal Climate Control