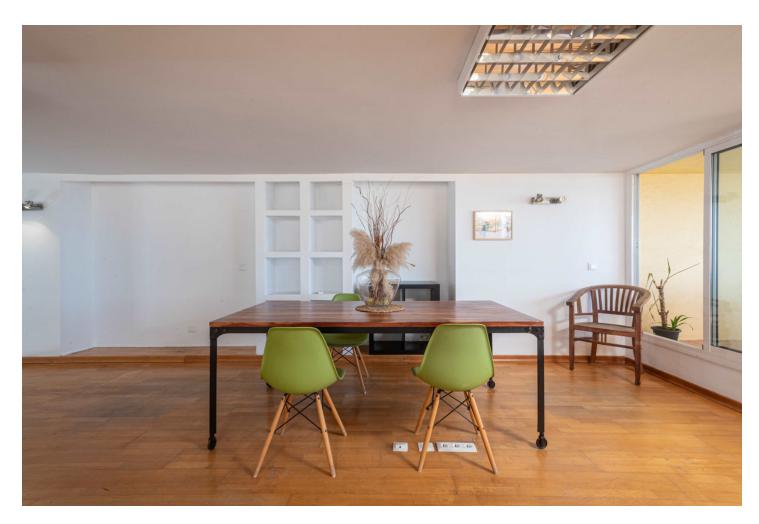

## Commercial

Community: 2,100 EUR / year

IBI: 735 EUR / year

Office in a privileged location. Many times, when describing a good product, it is said that it is of first quality. This is the case of this property, on the first line of the Marbella promenade and on the first floor. More than 100 m2 with access to a large private terrace that connects to a huge communal terrace and its swimming pool. Open to different possibilities since the existing partitions are easily modified to adapt to the needs of the new owner. Excellent open views of the marina and the Mediterranean. LSC

Orientation South

Features Wood Flooring Condition Good Furniture Not Furnished Pool Communal Climate Control