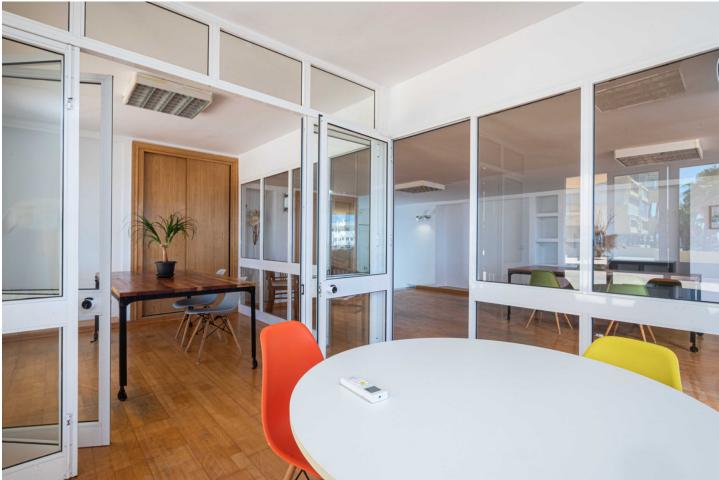

## Commercial

Community: 2,100 EUR / year

IBI: 735 EUR / year

Office in a privileged location. Many times, when describing a good product, it is said that it is of first quality. This is the case of this property, on the first line of the Marbella promenade and on the first floor. More than 100 m2 with access to a large private terrace that connects to a huge communal terrace and its swimming pool. Open to different possibilities since the existing partitions are easily modified to adapt to the needs of the new owner. Excellent open views of the marina and the Mediterranean. LSC

Orientation South

Features Wood Flooring Condition Good Furniture Not Furnished Pool Communal Climate Control