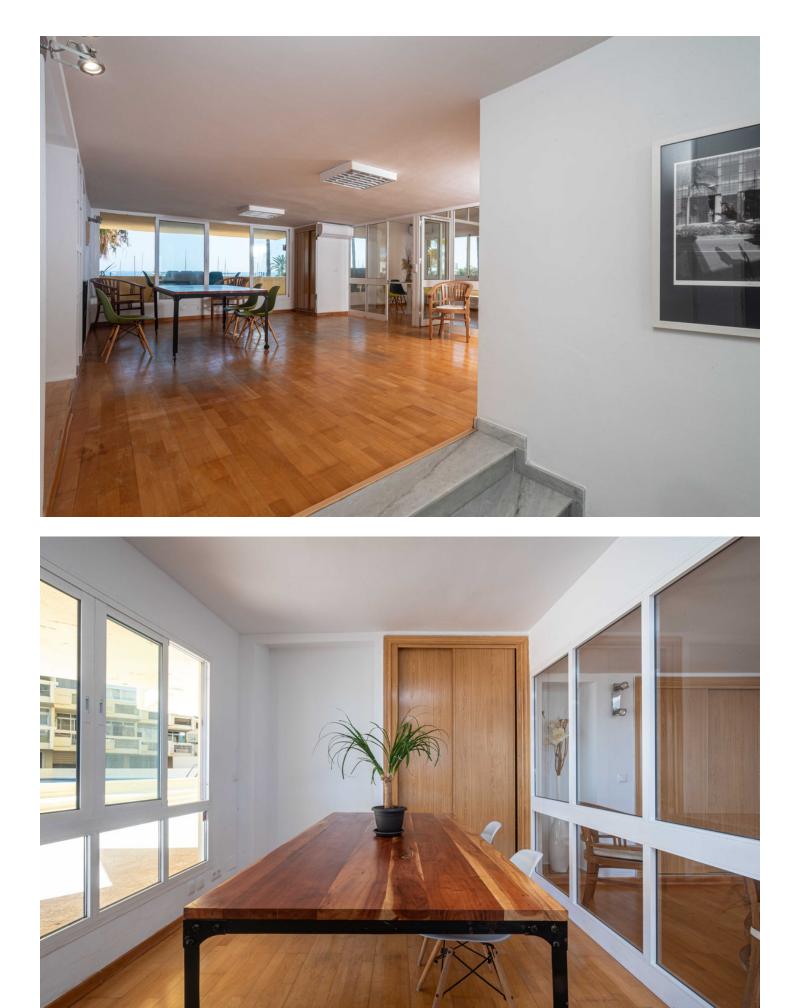

## Commercial

Community: 2,100 EUR / year

IBI: 735 EUR / year

Office in a privileged location. Many times, when describing a good product, it is said that it is of first quality. This is the case of this property, on the first line of the Marbella promenade and on the first floor. More than 100 m2 with access to a large private terrace that connects to a huge communal terrace and its swimming pool. Open to different possibilities since the existing partitions are easily modified to adapt to the needs of the new owner. Excellent open views of the marina and the Mediterranean. LSC

Orientation South

Features Wood Flooring Condition Good Furniture Not Furnished Pool Communal Climate Control