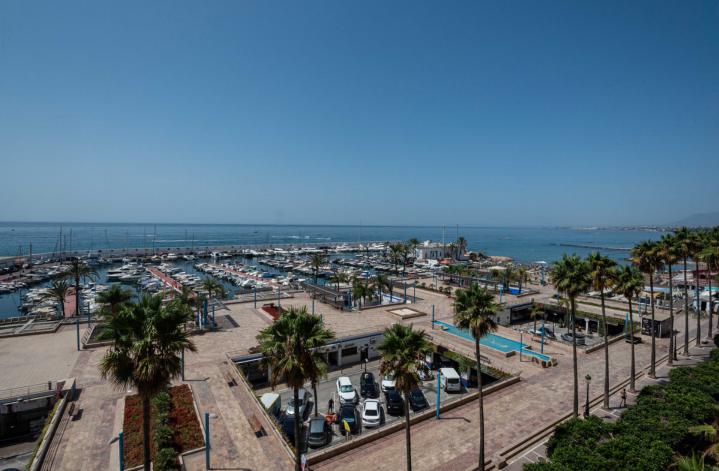

## Commercial

Community: 2,100 EUR / year

IBI: 735 EUR / year

Office in a privileged location. Many times, when describing a good product, it is said that it is of first quality. This is the case of this property, on the first line of the Marbella promenade and on the first floor. More than 100 m2 with access to a large private terrace that connects to a huge communal terrace and its swimming pool. Open to different possibilities since the existing partitions are easily modified to adapt to the needs of the new owner. Excellent open views of the marina and the Mediterranean. LSC