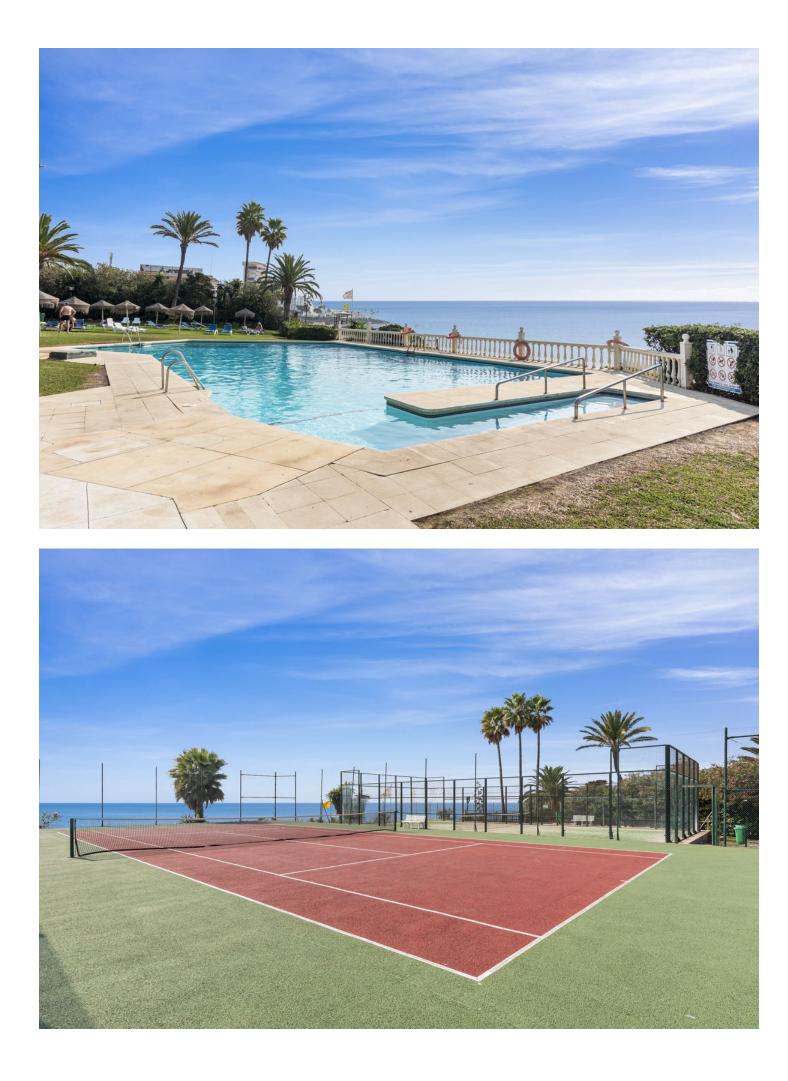

## Apartment

Rubbish: 134 EUR / year

Community: 1,560 EUR / year IBI: 462 EUR / year

Impeccable apartment completely refurbished, in a front line beach urbanisation. The apartment is on an elevated ground floor and consists of two bedrooms, 2 bathrooms and terrace with sea views. It has been completely refurbished recently and is in impeccable condition. In other comfort features, it has air conditioning hot-cold in all rooms, movement detector so that when your tenant leaves the apartment the air conditioning is automatically switched off, smoke detector, wi-fi, security door and alarm. It has a valid Tourist Licence and tourist rentals are allowed by the community. The kitchen, independent and with serving hatch, is of excellent quality and with plenty of storage space. The terrace is south-west facing to enjoy the wonderful sunset and sea views. From the terrace, it is possible to make stairs to access directly to the communal gardens, so it would have a separate entrance. The urbanization Lubina Sol has large communal gardens with direct access to the promenade and the beach, swimming pool open all year round, each block has a large communal solarium, two parking areas, tennis and paddle courts. A few metres walking distance to supermarkets, chemists, bus stop and all kinds of services. By the promenade, you can go walking, about 45 minutes, to the Cala de Mijas and the Port of Cabopino. Ideal location, perfect apartment for holiday rentals as it has LPO (Licence of First Occupation). Ready to move in !!!!