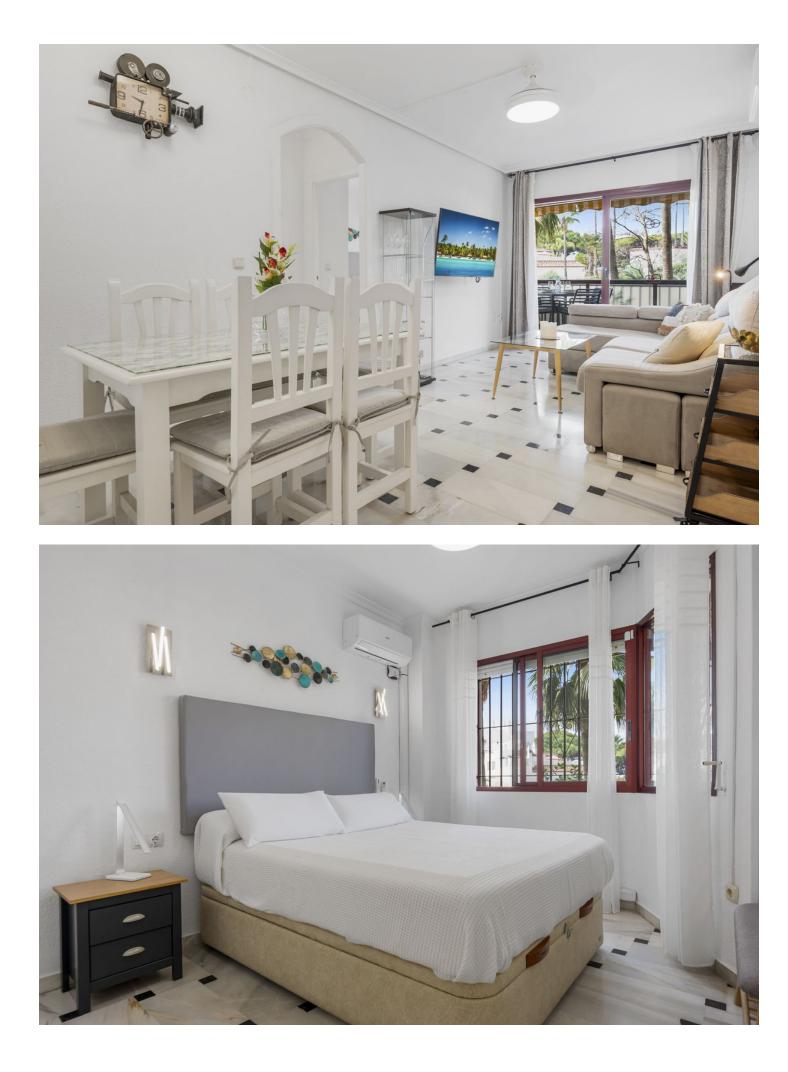

## Apartment

Rubbish: 134 EUR / year

Community: 1,560 EUR / year IBI: 462 EUR / year

Impeccable apartment completely refurbished, in a front line beach urbanisation. The apartment is on an elevated ground floor and consists of two bedrooms, 2 bathrooms and terrace with sea views. It has been completely refurbished recently and is in impeccable condition. In other comfort features, it has air conditioning hot-cold in all rooms, movement detector so that when your tenant leaves the apartment the air conditioning is automatically switched off, smoke detector, wi-fi, security door and alarm. It has a valid Tourist Licence and tourist rentals are allowed by the community. The kitchen, independent and with serving hatch, is of excellent quality and with plenty of storage space. The terrace is south-west facing to enjoy the wonderful sunset and sea views. From the terrace, it is possible to make stairs to access directly to the communal gardens, so it would have a separate entrance. The urbanization Lubina Sol has large communal gardens with direct access to the promenade and the beach, swimming pool open all year round, each block has a large communal solarium, two parking areas, tennis and paddle courts. A few metres walking distance to supermarkets, chemists, bus stop and all kinds of services. By the promenade, you can go walking, about 45 minutes, to the Cala de Mijas and the Port of Cabopino. Ideal location, perfect apartment for holiday rentals as it has LPO (Licence of First Occupation). Ready to move in !!!!