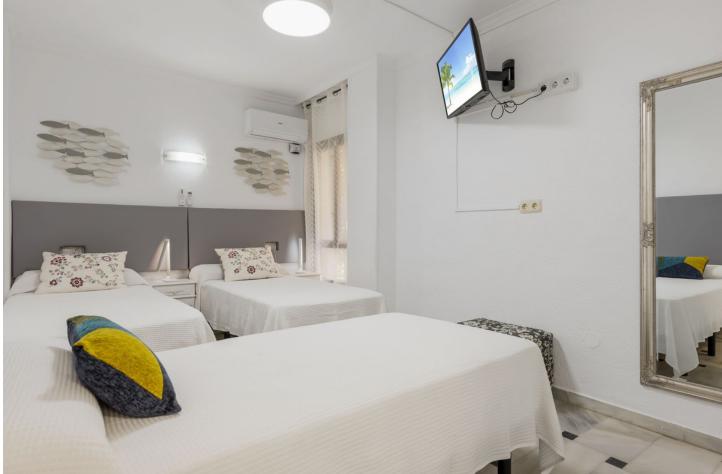

## Apartment

Rubbish: 134 EUR / year

Community: 1,560 EUR / year IBI: 462 EUR / year

Impeccable apartment completely refurbished, in a front line beach urbanisation. The apartment is on an elevated ground floor and consists of two bedrooms, 2 bathrooms and terrace with sea views. It has been completely refurbished recently and is in impeccable condition. In other comfort features, it has air conditioning hot-cold in all rooms, movement detector so that when your tenant leaves the apartment the air conditioning is automatically switched off, smoke detector, wi-fi, security door and alarm. It has a valid Tourist Licence and tourist rentals are allowed by the community. The kitchen, independent and with serving hatch, is of excellent quality and with plenty of storage space. The terrace is south-west facing to enjoy the wonderful sunset and sea views. From the terrace, it is possible to make stairs to access directly to the communal gardens, so it would have a separate entrance. The urbanization Lubina Sol has large communal gardens with direct access to the promenade and the beach, swimming pool open all year round, each block has a large communal solarium, two parking areas, tennis and paddle courts. A few metres walking distance to supermarkets, chemists, bus stop and all kinds of services. By the promenade, you can go walking, about 45 minutes, to the Cala de Mijas and the Port of Cabopino. Ideal location, perfect apartment for holiday rentals as it has LPO (Licence of First Occupation). Ready to move in !!!!