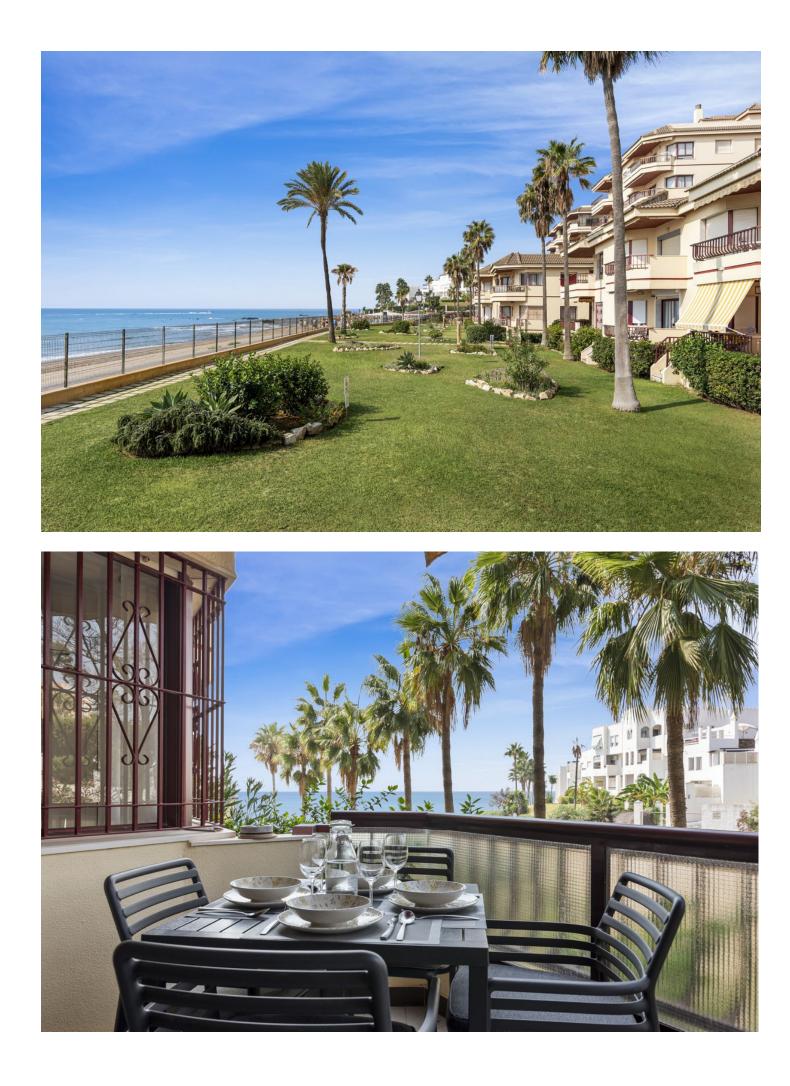

## Apartment

Rubbish: 134 EUR / year

Community: 1,560 EUR / year IBI: 462 EUR / year

Impeccable apartment completely refurbished, in a front line beach urbanisation. The apartment is on an elevated ground floor and consists of two bedrooms, 2 bathrooms and terrace with sea views. It has been completely refurbished recently and is in impeccable condition. In other comfort features, it has air conditioning hot-cold in all rooms, movement detector so that when your tenant leaves the apartment the air conditioning is automatically switched off, smoke detector, wi-fi, security door and alarm. It has a valid Tourist Licence and tourist rentals are allowed by the community. The kitchen, independent and with serving hatch, is of excellent quality and with plenty of storage space. The terrace is south-west facing to enjoy the wonderful sunset and sea views. From the terrace, it is possible to make stairs to access directly to the communal gardens, so it would have a separate entrance. The urbanization Lubina Sol has large communal gardens with direct access to the promenade and the beach, swimming pool open all year round, each block has a large communal solarium, two parking areas, tennis and paddle courts. A few metres walking distance to supermarkets, chemists, bus stop and all kinds of services. By the promenade, you can go walking, about 45 minutes, to the Cala de Mijas and the Port of Cabopino. Ideal location, perfect apartment for holiday rentals as it has LPO (Licence of First Occupation). Ready to move in !!!!