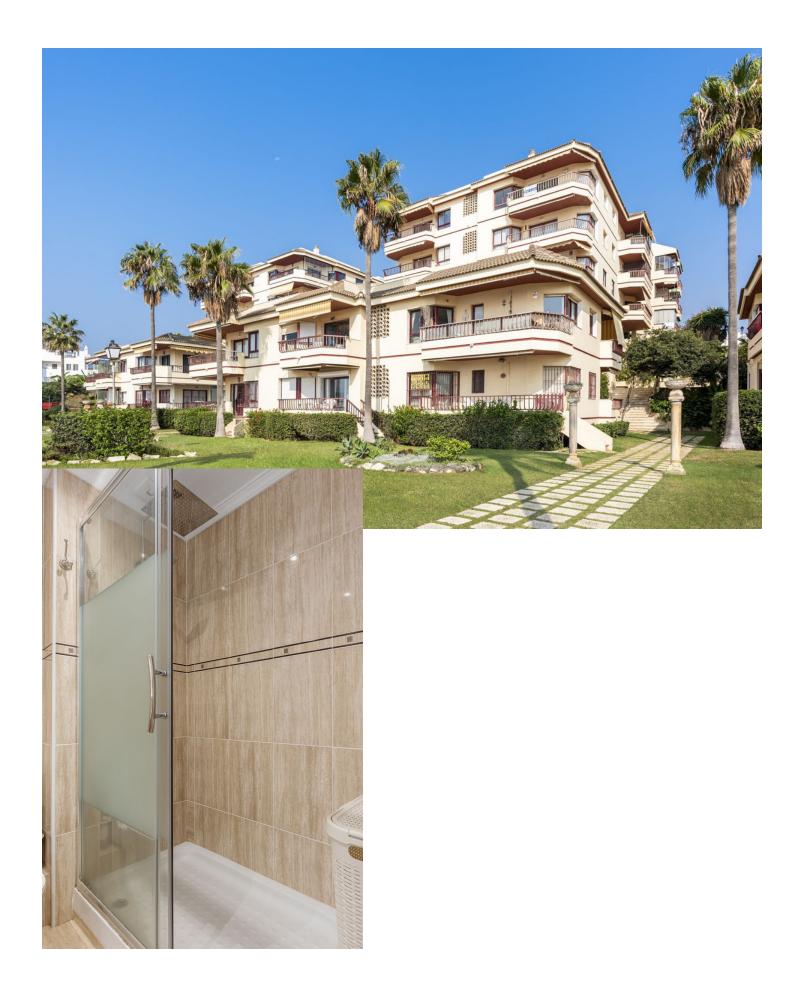

## Apartment

Rubbish: 134 EUR / year

Community: 1,560 EUR / year IBI: 462 EUR / year

Impeccable apartment completely refurbished, in a front line beach urbanisation. The apartment is on an elevated ground floor and consists of two bedrooms, 2 bathrooms and terrace with sea views. It has been completely refurbished recently and is in impeccable condition. In other comfort features, it has air conditioning hot-cold in all rooms, movement detector so that when your tenant leaves the apartment the air conditioning is automatically switched off, smoke detector, wi-fi, security door and alarm. It has a valid Tourist Licence and tourist rentals are allowed by the community. The kitchen, independent and with serving hatch, is of excellent quality and with plenty of storage space. The terrace is south-west facing to enjoy the wonderful sunset and sea views. From the terrace, it is possible to make stairs to access directly to the communal gardens, so it would have a separate entrance. The urbanization Lubina Sol has large communal gardens with direct access to the promenade and the beach, swimming pool open all year round, each block has a large communal solarium, two parking areas, tennis and paddle courts. A few metres walking distance to supermarkets, chemists, bus stop and all kinds of services. By the promenade, you can go walking, about 45 minutes, to the Cala de Mijas and the Port of Cabopino. Ideal location, perfect apartment for holiday rentals as it has LPO (Licence of First Occupation). Ready to move in !!!!