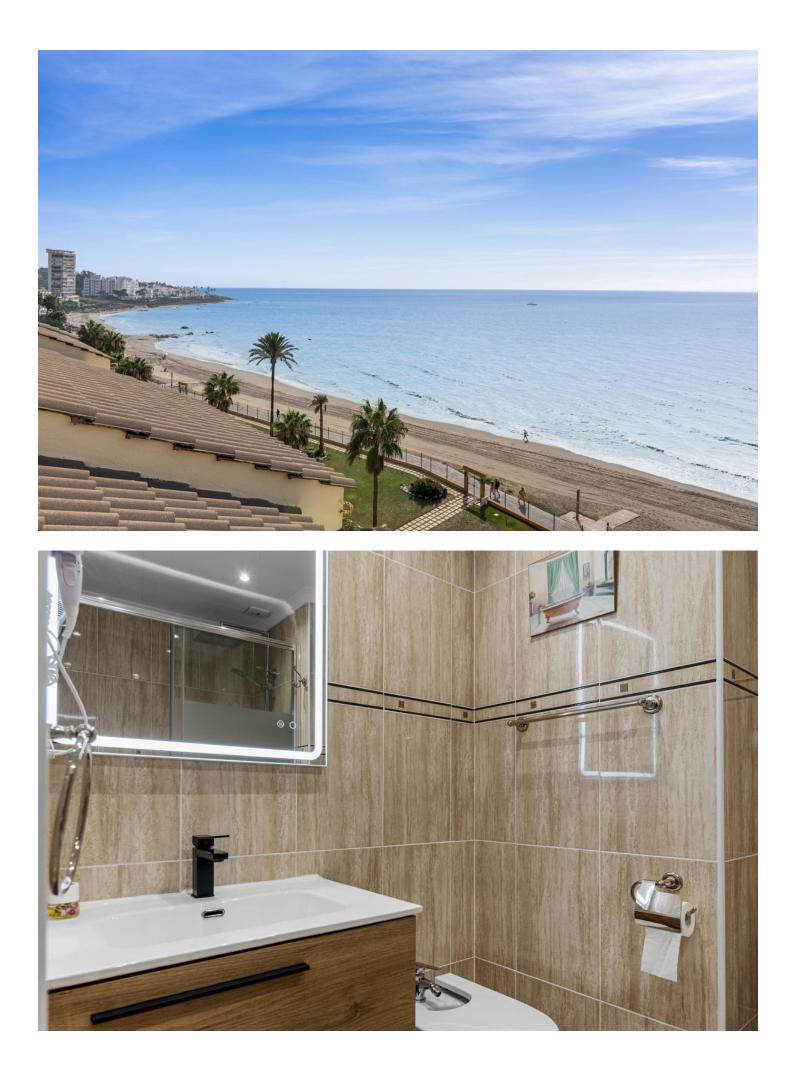

## Apartment

Rubbish: 134 EUR / year

Community: 1,560 EUR / year IBI: 462 EUR / year

Impeccable apartment completely refurbished, in a front line beach urbanisation. The apartment is on an elevated ground floor and consists of two bedrooms, 2 bathrooms and terrace with sea views. It has been completely refurbished recently and is in impeccable condition. In other comfort features, it has air conditioning hot-cold in all rooms, movement detector so that when your tenant leaves the apartment the air conditioning is automatically switched off, smoke detector, wi-fi, security door and alarm. It has a valid Tourist Licence and tourist rentals are allowed by the community. The kitchen, independent and with serving hatch, is of excellent quality and with plenty of storage space. The terrace is south-west facing to enjoy the wonderful sunset and sea views. From the terrace, it is possible to make stairs to access directly to the communal gardens, so it would have a separate entrance. The urbanization Lubina Sol has large communal gardens with direct access to the promenade and the beach, swimming pool open all year round, each block has a large communal solarium, two parking areas, tennis and paddle courts. A few metres walking distance to supermarkets, chemists, bus stop and all kinds of services. By the promenade, you can go walking, about 45 minutes, to the Cala de Mijas and the Port of Cabopino. Ideal location, perfect apartment for holiday rentals as it has LPO (Licence of First Occupation). Ready to move in !!!!