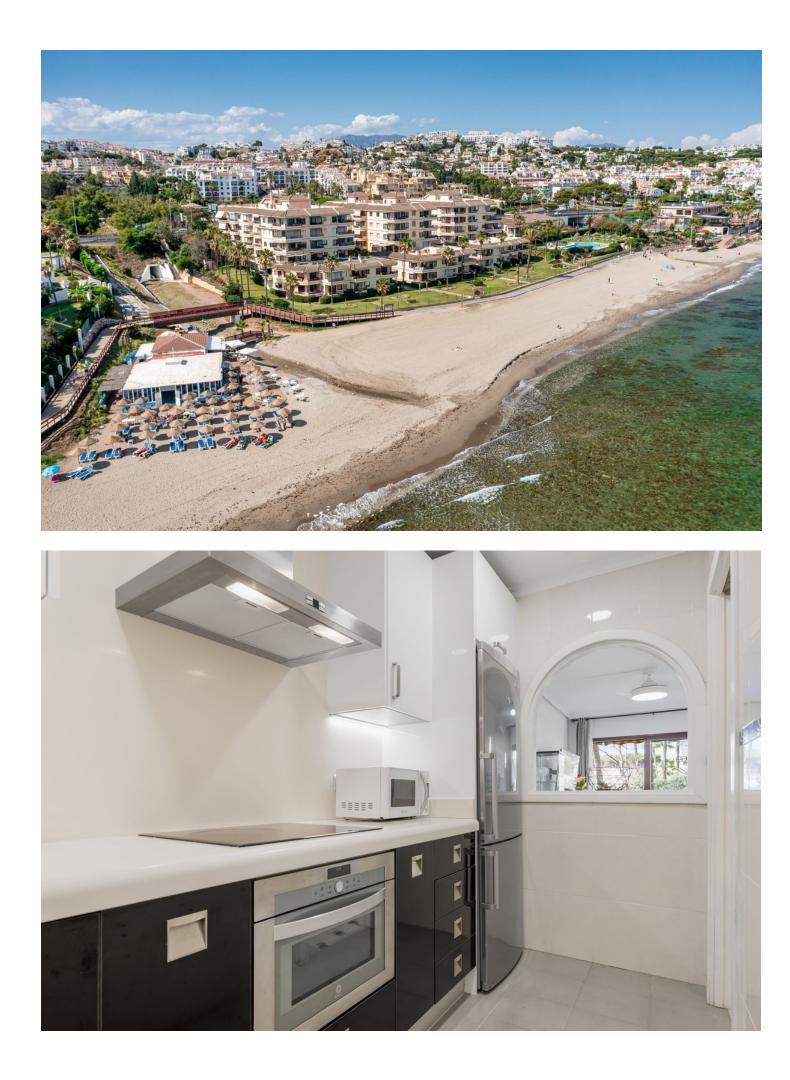

## Apartment

Rubbish: 134 EUR / year

Community: 1,560 EUR / year IBI: 462 EUR / year

Impeccable apartment completely refurbished, in a front line beach urbanisation. The apartment is on an elevated ground floor and consists of two bedrooms, 2 bathrooms and terrace with sea views. It has been completely refurbished recently and is in impeccable condition. In other comfort features, it has air conditioning hot-cold in all rooms, movement detector so that when your tenant leaves the apartment the air conditioning is automatically switched off, smoke detector, wi-fi, security door and alarm. It has a valid Tourist Licence and tourist rentals are allowed by the community. The kitchen, independent and with serving hatch, is of excellent quality and with plenty of storage space. The terrace is south-west facing to enjoy the wonderful sunset and sea views. From the terrace, it is possible to make stairs to access directly to the communal gardens, so it would have a separate entrance. The urbanization Lubina Sol has large communal gardens with direct access to the promenade and the beach, swimming pool open all year round, each block has a large communal solarium, two parking areas, tennis and paddle courts. A few metres walking distance to supermarkets, chemists, bus stop and all kinds of services. By the promenade, you can go walking, about 45 minutes, to the Cala de Mijas and the Port of Cabopino. Ideal location, perfect apartment for holiday rentals as it has LPO (Licence of First Occupation). Ready to move in !!!!