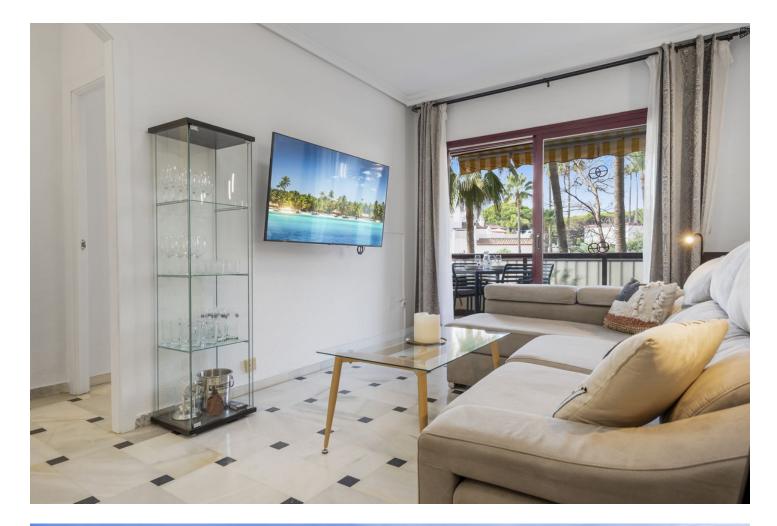

## Apartment

Rubbish: 134 EUR / year

Community: 1,560 EUR / year IBI: 462 EUR / year

Impeccable apartment completely refurbished, in a front line beach urbanisation. The apartment is on an elevated ground floor and consists of two bedrooms, 2 bathrooms and terrace with sea views. It has been completely refurbished recently and is in impeccable condition. In other comfort features, it has air conditioning hot-cold in all rooms, movement detector so that when your tenant leaves the apartment the air conditioning is automatically switched off, smoke detector, wi-fi, security door and alarm. It has a valid Tourist Licence and tourist rentals are allowed by the community. The kitchen, independent and with serving hatch, is of excellent quality and with plenty of storage space. The terrace is south-west facing to enjoy the wonderful sunset and sea views. From the terrace, it is possible to make stairs to access directly to the communal gardens, so it would have a separate entrance. The urbanization Lubina Sol has large communal gardens with direct access to the promenade and the beach, swimming pool open all year round, each block has a large communal solarium, two parking areas, tennis and paddle courts. A few metres walking distance to supermarkets, chemists, bus stop and all kinds of services. By the promenade, you can go walking, about 45 minutes, to the Cala de Mijas and the Port of Cabopino. Ideal location, perfect apartment for holiday rentals as it has LPO (Licence of First Occupation). Ready to move in !!!!