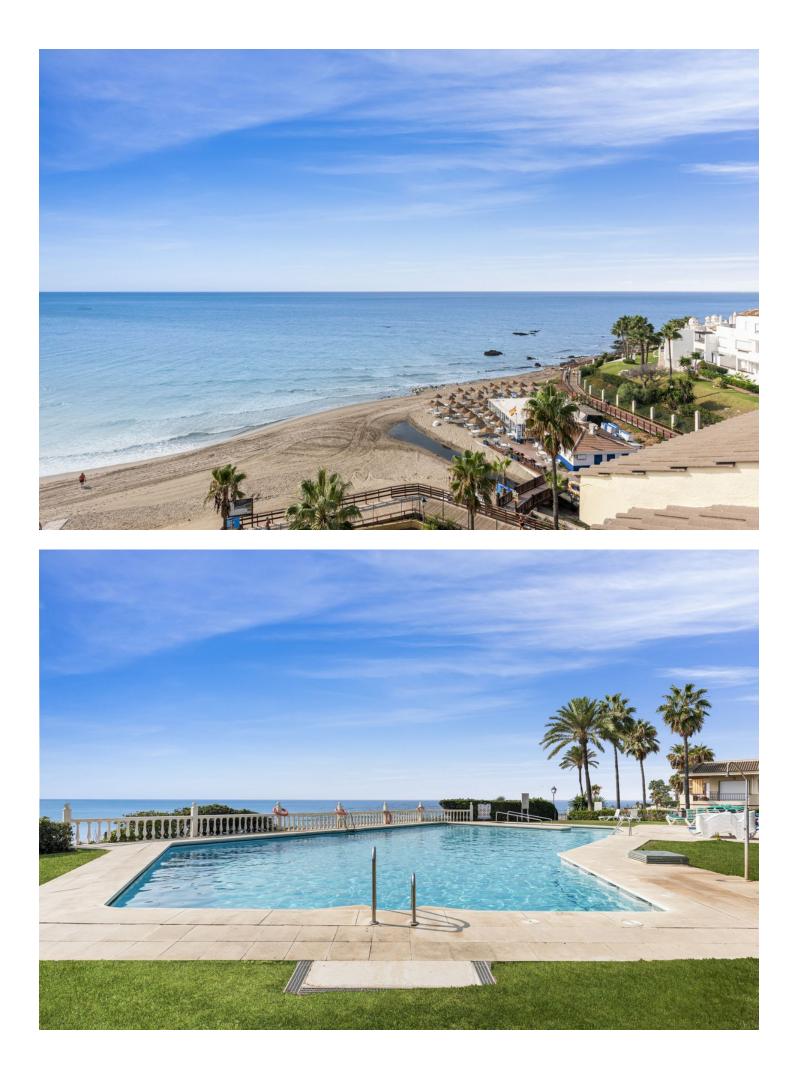

## Apartment

Rubbish: 134 EUR / year

Community: 1,560 EUR / year IBI: 462 EUR / year

Impeccable apartment completely refurbished, in a front line beach urbanisation. The apartment is on an elevated ground floor and consists of two bedrooms, 2 bathrooms and terrace with sea views. It has been completely refurbished recently and is in impeccable condition. In other comfort features, it has air conditioning hot-cold in all rooms, movement detector so that when your tenant leaves the apartment the air conditioning is automatically switched off, smoke detector, wi-fi, security door and alarm. It has a valid Tourist Licence and tourist rentals are allowed by the community. The kitchen, independent and with serving hatch, is of excellent quality and with plenty of storage space. The terrace is south-west facing to enjoy the wonderful sunset and sea views. From the terrace, it is possible to make stairs to access directly to the communal gardens, so it would have a separate entrance. The urbanization Lubina Sol has large communal gardens with direct access to the promenade and the beach, swimming pool open all year round, each block has a large communal solarium, two parking areas, tennis and paddle courts. A few metres walking distance to supermarkets, chemists, bus stop and all kinds of services. By the promenade, you can go walking, about 45 minutes, to the Cala de Mijas and the Port of Cabopino. Ideal location, perfect apartment for holiday rentals as it has LPO (Licence of First Occupation). Ready to move in !!!!