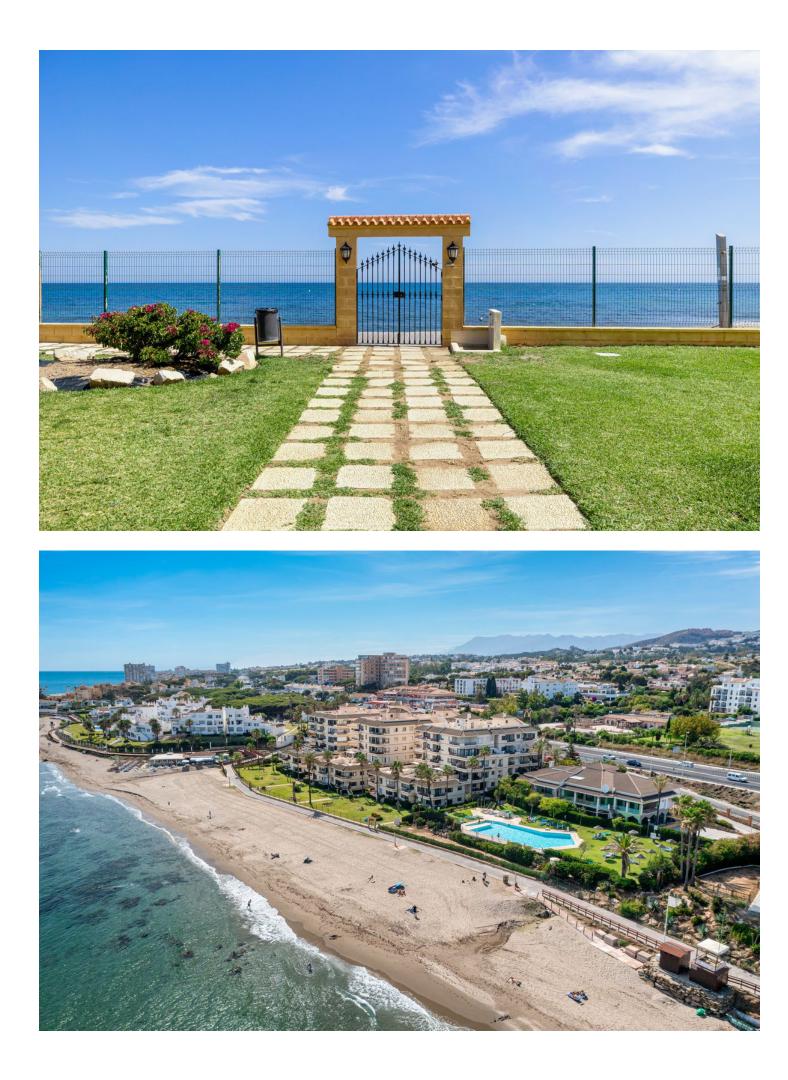

## Apartment

Rubbish: 134 EUR / year

Community: 1,560 EUR / year IBI: 462 EUR / year

Impeccable apartment completely refurbished, in a front line beach urbanisation. The apartment is on an elevated ground floor and consists of two bedrooms, 2 bathrooms and terrace with sea views. It has been completely refurbished recently and is in impeccable condition. In other comfort features, it has air conditioning hot-cold in all rooms, movement detector so that when your tenant leaves the apartment the air conditioning is automatically switched off, smoke detector, wi-fi, security door and alarm. It has a valid Tourist Licence and tourist rentals are allowed by the community. The kitchen, independent and with serving hatch, is of excellent quality and with plenty of storage space. The terrace is south-west facing to enjoy the wonderful sunset and sea views. From the terrace, it is possible to make stairs to access directly to the communal gardens, so it would have a separate entrance. The urbanization Lubina Sol has large communal gardens with direct access to the promenade and the beach, swimming pool open all year round, each block has a large communal solarium, two parking areas, tennis and paddle courts. A few metres walking distance to supermarkets, chemists, bus stop and all kinds of services. By the promenade, you can go walking, about 45 minutes, to the Cala de Mijas and the Port of Cabopino. Ideal location, perfect apartment for holiday rentals as it has LPO (Licence of First Occupation). Ready to move in !!!!