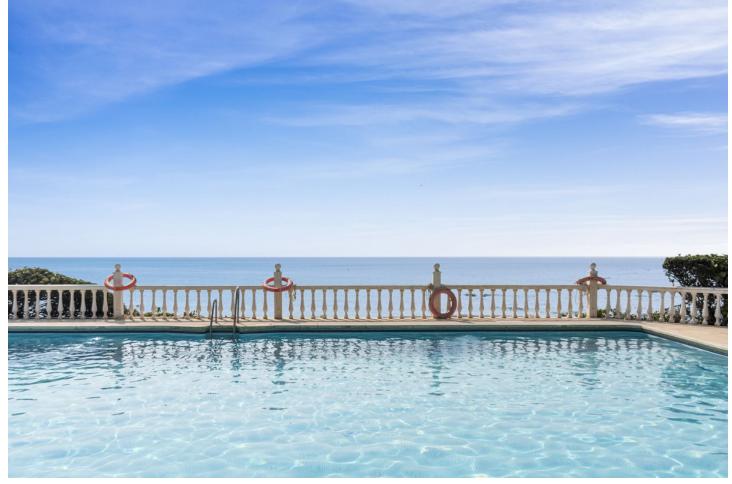

## Apartment

Rubbish: 134 EUR / year

Community: 1,560 EUR / year IBI: 462 EUR / year

Impeccable apartment completely refurbished, in a front line beach urbanisation. The apartment is on an elevated ground floor and consists of two bedrooms, 2 bathrooms and terrace with sea views. It has been completely refurbished recently and is in impeccable condition. In other comfort features, it has air conditioning hot-cold in all rooms, movement detector so that when your tenant leaves the apartment the air conditioning is automatically switched off, smoke detector, wi-fi, security door and alarm. It has a valid Tourist Licence and tourist rentals are allowed by the community. The kitchen, independent and with serving hatch, is of excellent quality and with plenty of storage space. The terrace is south-west facing to enjoy the wonderful sunset and sea views. From the terrace, it is possible to make stairs to access directly to the communal gardens, so it would have a separate entrance. The urbanization Lubina Sol has large communal gardens with direct access to the promenade and the beach, swimming pool open all year round, each block has a large communal solarium, two parking areas, tennis and paddle courts. A few metres walking distance to supermarkets, chemists, bus stop and all kinds of services. By the promenade, you can go walking, about 45 minutes, to the Cala de Mijas and the Port of Cabopino. Ideal location, perfect apartment for holiday rentals as it has LPO (Licence of First Occupation). Ready to move in !!!!