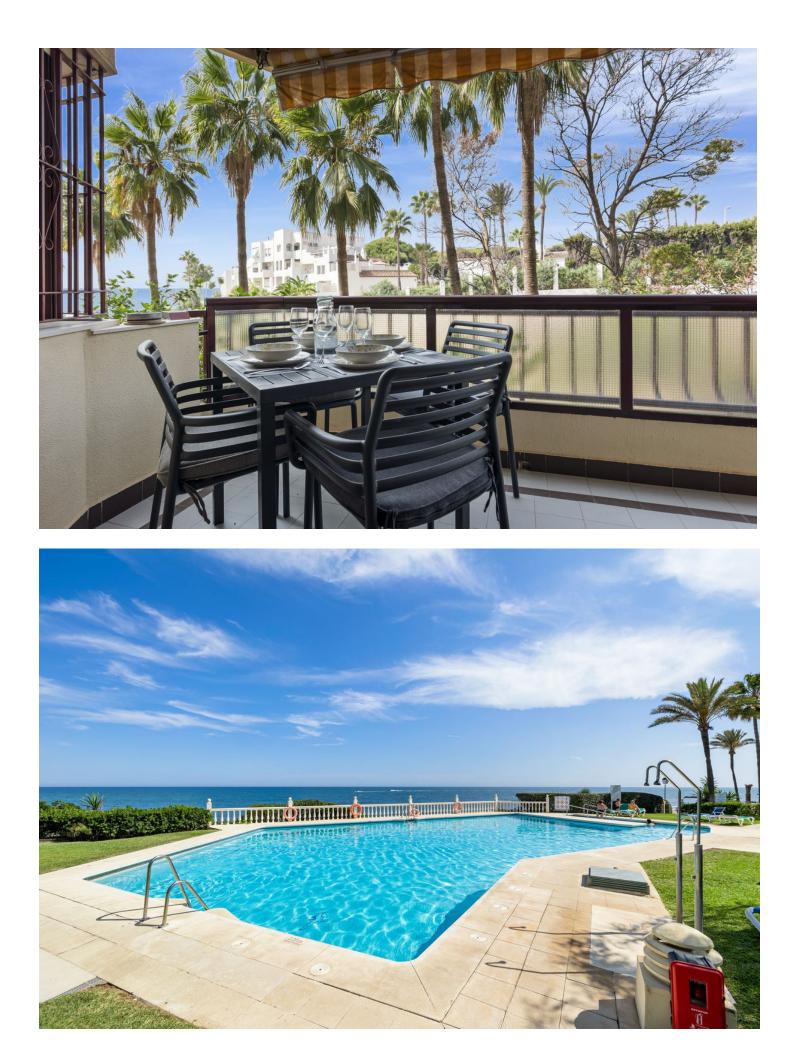

## Apartment

Rubbish: 134 EUR / year

Community: 1,560 EUR / year IBI: 462 EUR / year

Impeccable apartment completely refurbished, in a front line beach urbanisation. The apartment is on an elevated ground floor and consists of two bedrooms, 2 bathrooms and terrace with sea views. It has been completely refurbished recently and is in impeccable condition. In other comfort features, it has air conditioning hot-cold in all rooms, movement detector so that when your tenant leaves the apartment the air conditioning is automatically switched off, smoke detector, wi-fi, security door and alarm. It has a valid Tourist Licence and tourist rentals are allowed by the community. The kitchen, independent and with serving hatch, is of excellent quality and with plenty of storage space. The terrace is south-west facing to enjoy the wonderful sunset and sea views. From the terrace, it is possible to make stairs to access directly to the communal gardens, so it would have a separate entrance. The urbanization Lubina Sol has large communal gardens with direct access to the promenade and the beach, swimming pool open all year round, each block has a large communal solarium, two parking areas, tennis and paddle courts. A few metres walking distance to supermarkets, chemists, bus stop and all kinds of services. By the promenade, you can go walking, about 45 minutes, to the Cala de Mijas and the Port of Cabopino. Ideal location, perfect apartment for holiday rentals as it has LPO (Licence of First Occupation). Ready to move in !!!!