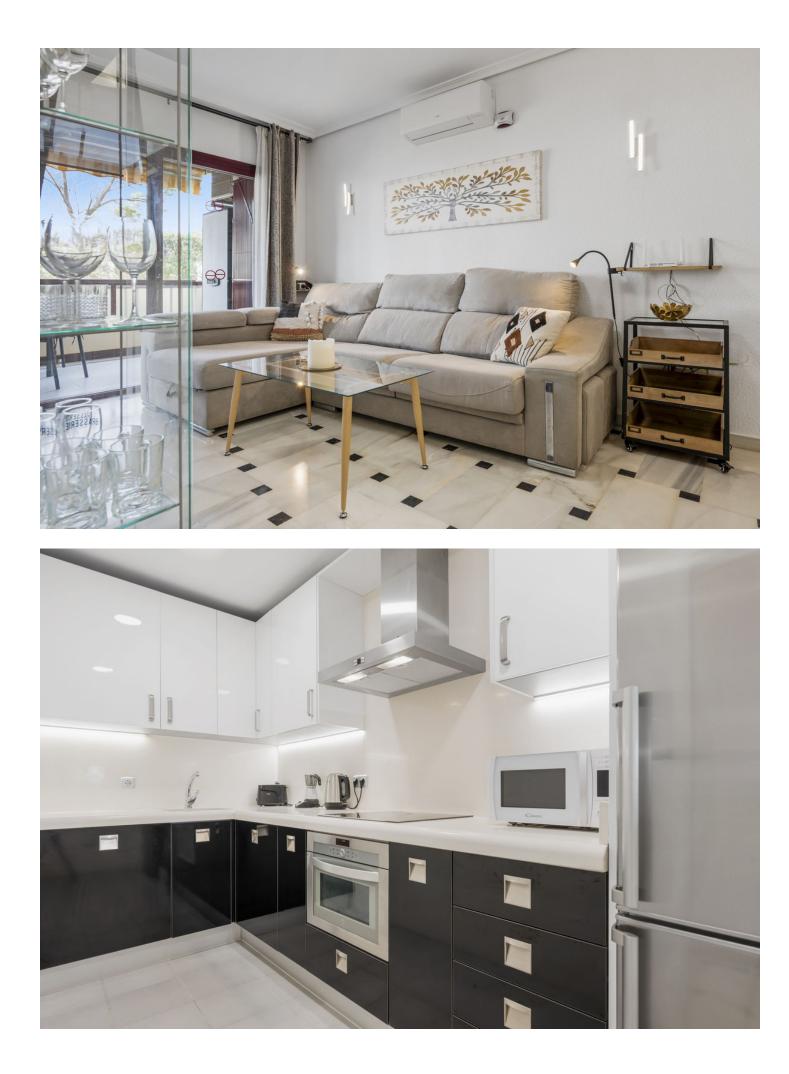

## Apartment

Rubbish: 134 EUR / year

Community: 1,560 EUR / year IBI: 462 EUR / year

Impeccable apartment completely refurbished, in a front line beach urbanisation. The apartment is on an elevated ground floor and consists of two bedrooms, 2 bathrooms and terrace with sea views. It has been completely refurbished recently and is in impeccable condition. In other comfort features, it has air conditioning hot-cold in all rooms, movement detector so that when your tenant leaves the apartment the air conditioning is automatically switched off, smoke detector, wi-fi, security door and alarm. It has a valid Tourist Licence and tourist rentals are allowed by the community. The kitchen, independent and with serving hatch, is of excellent quality and with plenty of storage space. The terrace is south-west facing to enjoy the wonderful sunset and sea views. From the terrace, it is possible to make stairs to access directly to the communal gardens, so it would have a separate entrance. The urbanization Lubina Sol has large communal gardens with direct access to the promenade and the beach, swimming pool open all year round, each block has a large communal solarium, two parking areas, tennis and paddle courts. A few metres walking distance to supermarkets, chemists, bus stop and all kinds of services. By the promenade, you can go walking, about 45 minutes, to the Cala de Mijas and the Port of Cabopino. Ideal location, perfect apartment for holiday rentals as it has LPO (Licence of First Occupation). Ready to move in !!!!