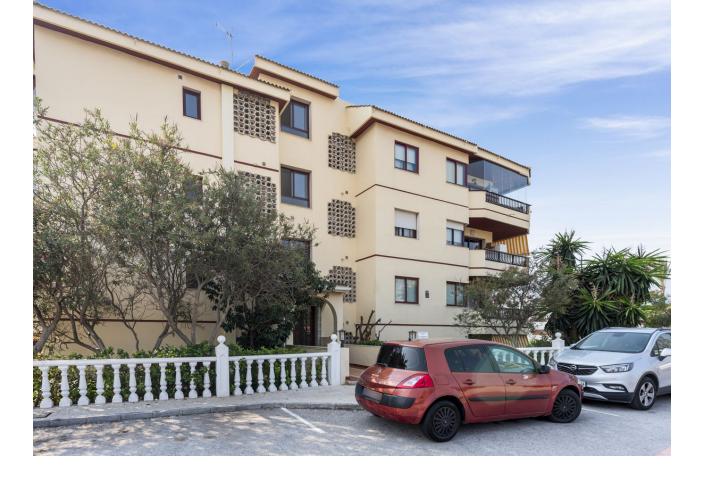

## Apartment

Rubbish: 134 EUR / year

Community: 1,560 EUR / year IBI: 462 EUR / year

Impeccable apartment completely refurbished, in a front line beach urbanisation. The apartment is on an elevated ground floor and consists of two bedrooms, 2 bathrooms and terrace with sea views. It has been completely refurbished recently and is in impeccable condition. In other comfort features, it has air conditioning hot-cold in all rooms, movement detector so that when your tenant leaves the apartment the air conditioning is automatically switched off, smoke detector, wi-fi, security door and alarm. It has a valid Tourist Licence and tourist rentals are allowed by the community. The kitchen, independent and with serving hatch, is of excellent quality and with plenty of storage space. The terrace is south-west facing to enjoy the wonderful sunset and sea views. From the terrace, it is possible to make stairs to access directly to the communal gardens, so it would have a separate entrance. The urbanization Lubina Sol has large communal gardens with direct access to the promenade and the beach, swimming pool open all year round, each block has a large communal solarium, two parking areas, tennis and paddle courts. A few metres walking distance to supermarkets, chemists, bus stop and all kinds of services. By the promenade, you can go walking, about 45 minutes, to the Cala de Mijas and the Port of Cabopino. Ideal location, perfect apartment for holiday rentals as it has LPO (Licence of First Occupation). Ready to move in !!!!