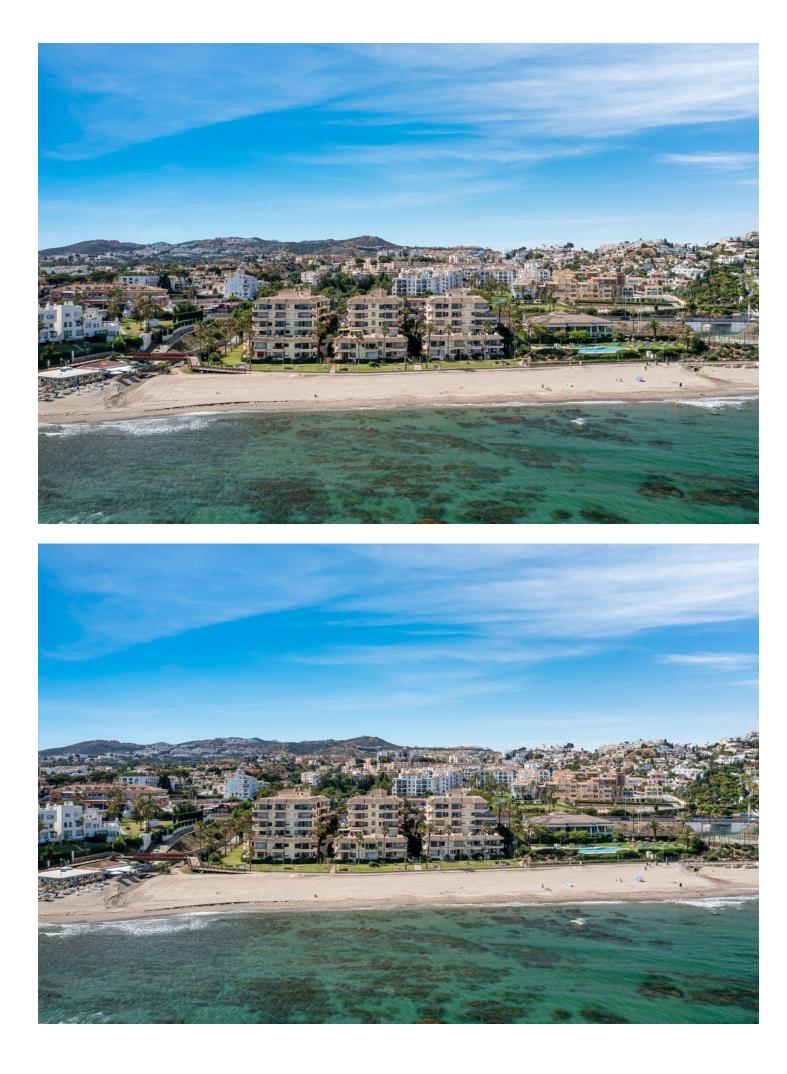

## Apartment

Rubbish: 134 EUR / year

Community: 1,560 EUR / year IBI: 462 EUR / year

Impeccable apartment completely refurbished, in a front line beach urbanisation. The apartment is on an elevated ground floor and consists of two bedrooms, 2 bathrooms and terrace with sea views. It has been completely refurbished recently and is in impeccable condition. In other comfort features, it has air conditioning hot-cold in all rooms, movement detector so that when your tenant leaves the apartment the air conditioning is automatically switched off, smoke detector, wi-fi, security door and alarm. It has a valid Tourist Licence and tourist rentals are allowed by the community. The kitchen, independent and with serving hatch, is of excellent quality and with plenty of storage space. The terrace is south-west facing to enjoy the wonderful sunset and sea views. From the terrace, it is possible to make stairs to access directly to the communal gardens, so it would have a separate entrance. The urbanization Lubina Sol has large communal gardens with direct access to the promenade and the beach, swimming pool open all year round, each block has a large communal solarium, two parking areas, tennis and paddle courts. A few metres walking distance to supermarkets, chemists, bus stop and all kinds of services. By the promenade, you can go walking, about 45 minutes, to the Cala de Mijas and the Port of Cabopino. Ideal location, perfect apartment for holiday rentals as it has LPO (Licence of First Occupation). Ready to move in !!!!