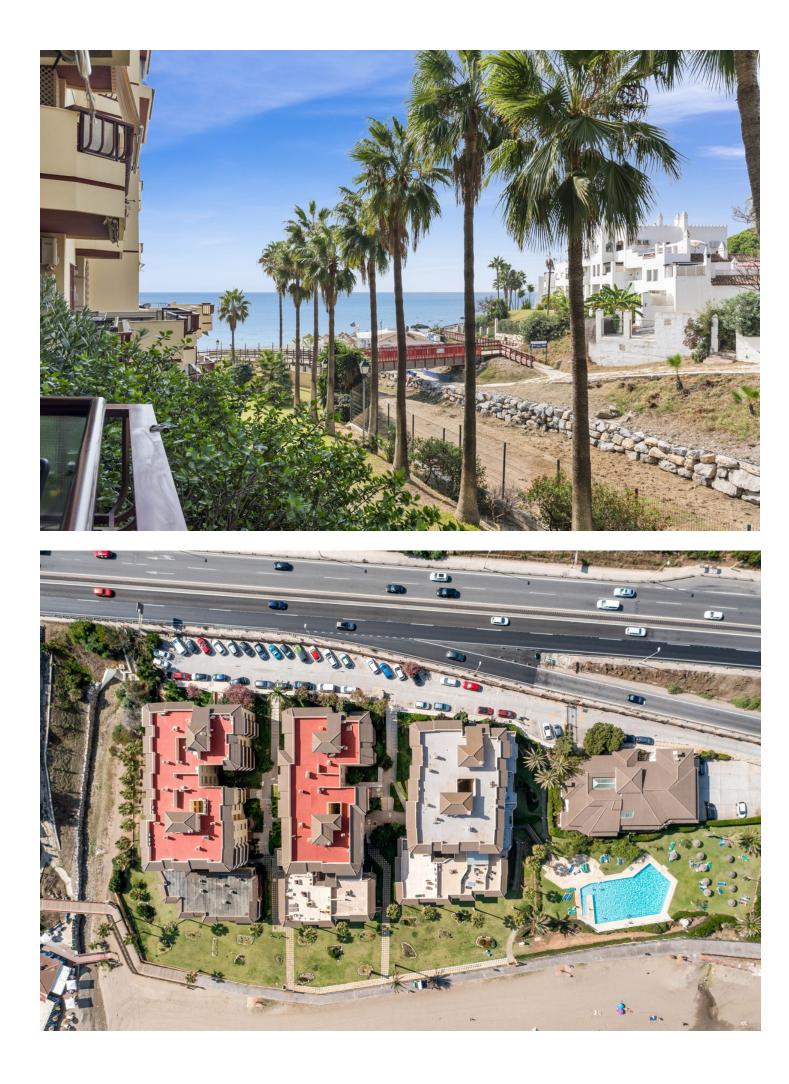

## Apartment

Rubbish: 134 EUR / year

Community: 1,560 EUR / year IBI: 462 EUR / year

Impeccable apartment completely refurbished, in a front line beach urbanisation. The apartment is on an elevated ground floor and consists of two bedrooms, 2 bathrooms and terrace with sea views. It has been completely refurbished recently and is in impeccable condition. In other comfort features, it has air conditioning hot-cold in all rooms, movement detector so that when your tenant leaves the apartment the air conditioning is automatically switched off, smoke detector, wi-fi, security door and alarm. It has a valid Tourist Licence and tourist rentals are allowed by the community. The kitchen, independent and with serving hatch, is of excellent quality and with plenty of storage space. The terrace is south-west facing to enjoy the wonderful sunset and sea views. From the terrace, it is possible to make stairs to access directly to the communal gardens, so it would have a separate entrance. The urbanization Lubina Sol has large communal gardens with direct access to the promenade and the beach, swimming pool open all year round, each block has a large communal solarium, two parking areas, tennis and paddle courts. A few metres walking distance to supermarkets, chemists, bus stop and all kinds of services. By the promenade, you can go walking, about 45 minutes, to the Cala de Mijas and the Port of Cabopino. Ideal location, perfect apartment for holiday rentals as it has LPO (Licence of First Occupation). Ready to move in !!!!