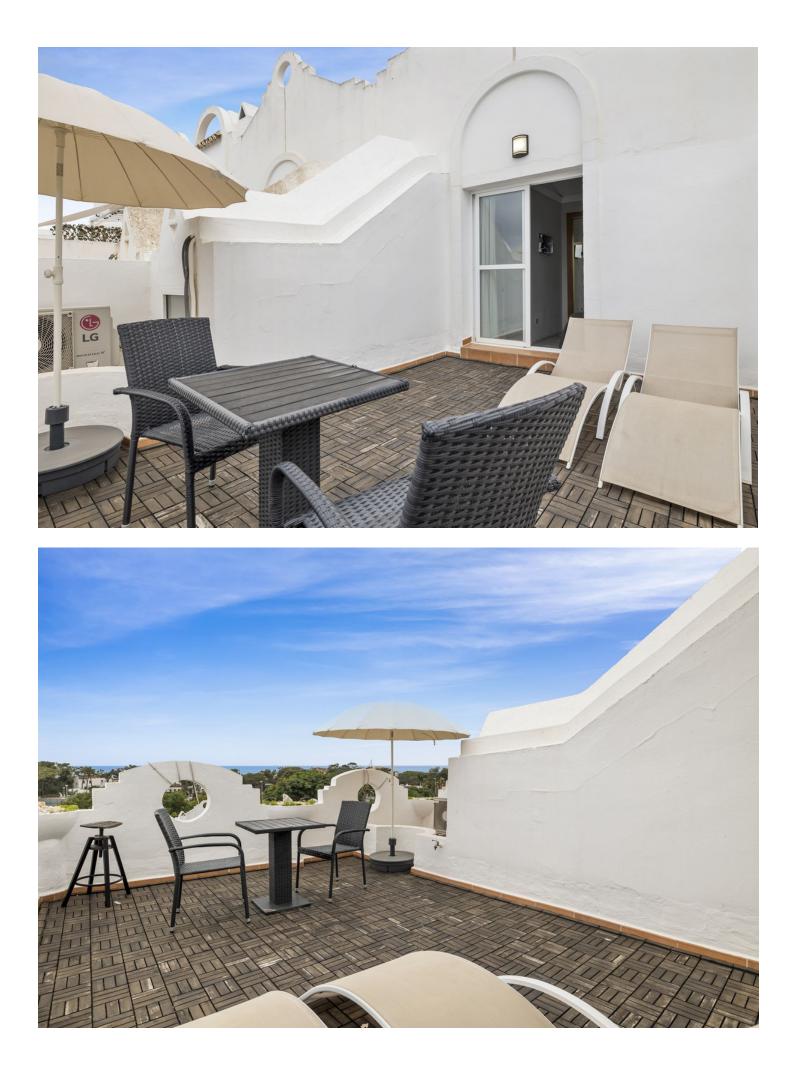

## Sales - House - Reserva de Marbella 310.000€

Move-in ready townhouse located in a 4-star aparthotel near Marbella and the picturesque harbor of Cabopino with stunning beaches. Enjoy the hotel's amenities year-round, including a heated indoor pool, jacuzzi, sauna, two outdoor pools, gym, bar-restaurant, children's playground, and 24-hour reception. This southwest-facing property offers 2 bedrooms, 2 bathrooms, a living room, and three spacious terraces where you can enjoy the sun all day long. It is an excellent investment opportunity with a proven rental history! As an owner visiting the park, you receive a 20% discount on food and drinks at the park's restaurant. Layout: Living room with modern amenities. Fully equipped kitchen with new appliances, including an induction hob, fridge, microwave, oven, and dishwasher. Bedroom 1 is located on the ground floor and has an en-suite bathroom. Bedroom 2 on the first floor has a spacious rooftop terrace with sea views and an ensuite bathroom. Three terraces: one at the front, one at the back with direct access to the parking lot, and a large terrace by the master bedroom. The house is fully equipped with new beds (180x200 and 2x 80x200), a large fridge, TV, garden furniture, and extra storage spaces. It includes kitchenware, bedding, and a remotely operated key box. Monthly service costs are [250, covering maintenance and use of communal areas, pools, and gym. Additionally, you receive a 20% discount at the restaurant when you're present. Own 5G internet connection. Optionally, the existing rental website can be taken over.