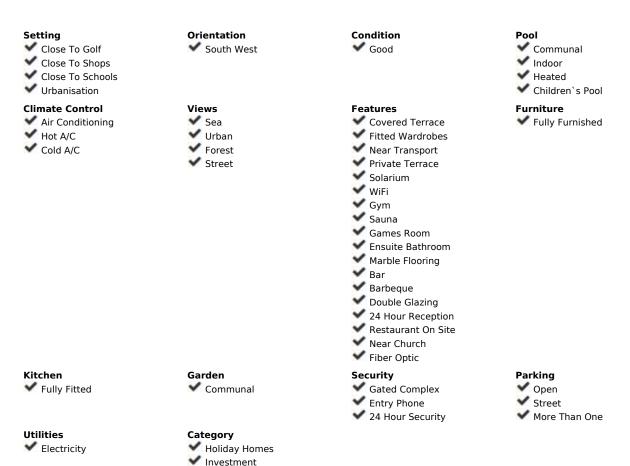

## Sales - House - Reserva de Marbella 310.000€

Move-in ready townhouse located in a 4-star aparthotel near Marbella and the picturesque harbor of Cabopino with stunning beaches. Enjoy the hotel's amenities year-round, including a heated indoor pool, jacuzzi, sauna, two outdoor pools, gym, bar-restaurant, children's playground, and 24-hour reception. This southwest-facing property offers 2 bedrooms, 2 bathrooms, a living room, and three spacious terraces where you can enjoy the sun all day long. It is an excellent investment opportunity with a proven rental history! As an owner visiting the park, you receive a 20% discount on food and drinks at the park's restaurant. Layout: Living room with modern amenities. Fully equipped kitchen with new appliances, including an induction hob, fridge, microwave, oven, and dishwasher. Bedroom 1 is located on the ground floor and has an en-suite bathroom. Bedroom 2 on the first floor has a spacious rooftop terrace with sea views and an ensuite bathroom. Three terraces: one at the front, one at the back with direct access to the parking lot, and a large terrace by the master bedroom. The house is fully equipped with new beds (180x200 and 2x 80x200), a large fridge, TV, garden furniture, and extra storage spaces. It includes kitchenware, bedding, and a remotely operated key box. Monthly service costs are [250, covering maintenance and use of communal areas, pools, and gym. Additionally, you receive a 20% discount at the restaurant when you're present. Own 5G internet connection. Optionally, the existing rental website can be taken over.