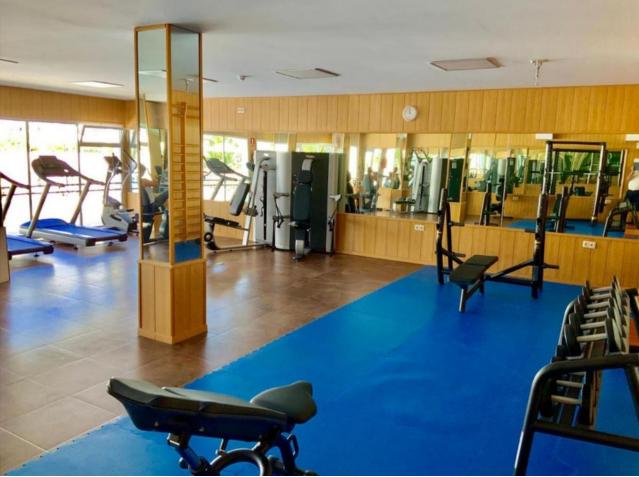

## Sales - House - Reserva de Marbella 310.000€

Move-in ready townhouse located in a 4-star aparthotel near Marbella and the picturesque harbor of Cabopino with stunning beaches. Enjoy the hotel's amenities year-round, including a heated indoor pool, jacuzzi, sauna, two outdoor pools, gym, bar-restaurant, children's playground, and 24-hour reception. This southwest-facing property offers 2 bedrooms, 2 bathrooms, a living room, and three spacious terraces where you can enjoy the sun all day long. It is an excellent investment opportunity with a proven rental history! As an owner visiting the park, you receive a 20% discount on food and drinks at the park's restaurant. Layout: Living room with modern amenities. Fully equipped kitchen with new appliances, including an induction hob, fridge, microwave, oven, and dishwasher. Bedroom 1 is located on the ground floor and has an en-suite bathroom. Bedroom 2 on the first floor has a spacious rooftop terrace with sea views and an ensuite bathroom. Three terraces: one at the front, one at the back with direct access to the parking lot, and a large terrace by the master bedroom. The house is fully equipped with new beds (180x200 and 2x 80x200), a large fridge, TV, garden furniture, and extra storage spaces. It includes kitchenware, bedding, and a remotely operated key box. Monthly service costs are [250, covering maintenance and use of communal areas, pools, and gym. Additionally, you receive a 20% discount at the restaurant when you're present. Own 5G internet connection. Optionally, the existing rental website can be taken over.