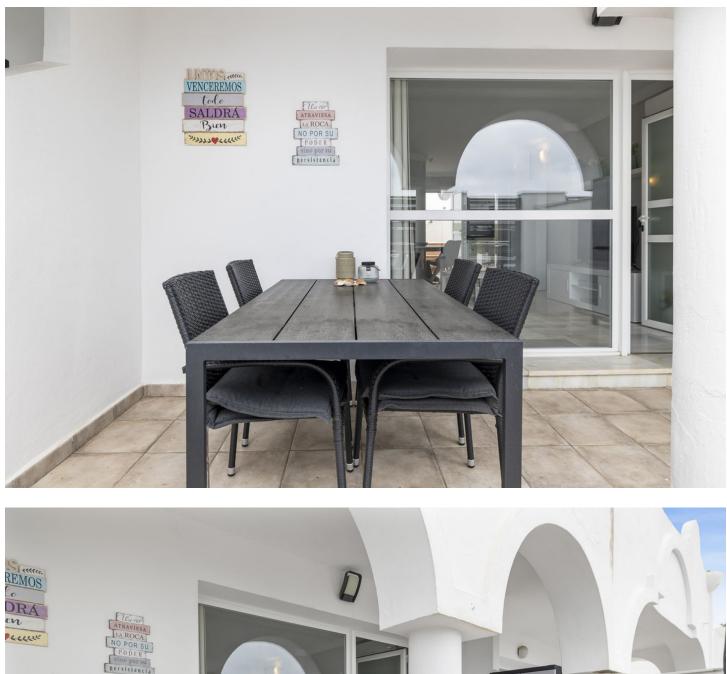

## Sales - House - Reserva de Marbella 310.000€

Move-in ready townhouse located in a 4-star aparthotel near Marbella and the picturesque harbor of Cabopino with stunning beaches. Enjoy the hotel's amenities year-round, including a heated indoor pool, jacuzzi, sauna, two outdoor pools, gym, bar-restaurant, children's playground, and 24-hour reception. This southwest-facing property offers 2 bedrooms, 2 bathrooms, a living room, and three spacious terraces where you can enjoy the sun all day long. It is an excellent investment opportunity with a proven rental history! As an owner visiting the park, you receive a 20% discount on food and drinks at the park's restaurant. Layout: Living room with modern amenities. Fully equipped kitchen with new appliances, including an induction hob, fridge, microwave, oven, and dishwasher. Bedroom 1 is located on the ground floor and has an en-suite bathroom. Bedroom 2 on the first floor has a spacious rooftop terrace with sea views and an ensuite bathroom. Three terraces: one at the front, one at the back with direct access to the parking lot, and a large terrace by the master bedroom. The house is fully equipped with new beds (180x200 and 2x 80x200), a large fridge, TV, garden furniture, and extra storage spaces. It includes kitchenware, bedding, and a remotely operated key box. Monthly service costs are [250, covering maintenance and use of communal areas, pools, and gym. Additionally, you receive a 20% discount at the restaurant when you're present. Own 5G internet connection. Optionally, the existing rental website can be taken over.