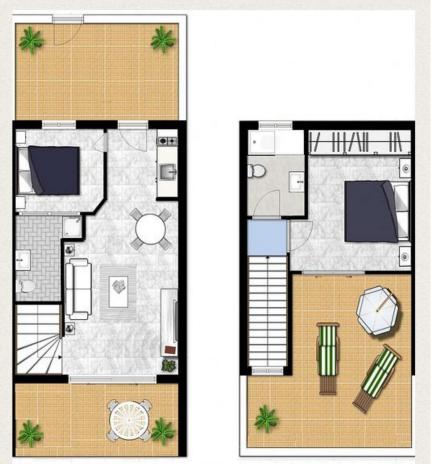

## Sales - House - Reserva de Marbella 310.000€

Move-in ready townhouse located in a 4-star aparthotel near Marbella and the picturesque harbor of Cabopino with stunning beaches. Enjoy the hotel's amenities year-round, including a heated indoor pool, jacuzzi, sauna, two outdoor pools, gym, bar-restaurant, children's playground, and 24-hour reception. This southwest-facing property offers 2 bedrooms, 2 bathrooms, a living room, and three spacious terraces where you can enjoy the sun all day long. It is an excellent investment opportunity with a proven rental history! As an owner visiting the park, you receive a 20% discount on food and drinks at the park's restaurant. Layout: Living room with modern amenities. Fully equipped kitchen with new appliances, including an induction hob, fridge, microwave, oven, and dishwasher. Bedroom 1 is located on the ground floor and has an en-suite bathroom. Bedroom 2 on the first floor has a spacious rooftop terrace with sea views and an ensuite bathroom. Three terraces: one at the front, one at the back with direct access to the parking lot, and a large terrace by the master bedroom. The house is fully equipped with new beds (180x200 and 2x 80x200), a large fridge, TV, garden furniture, and extra storage spaces. It includes kitchenware, bedding, and a remotely operated key box. Monthly service costs are [250, covering maintenance and use of communal areas, pools, and gym. Additionally, you receive a 20% discount at the restaurant when you're present. Own 5G internet connection. Optionally, the existing rental website can be taken over.