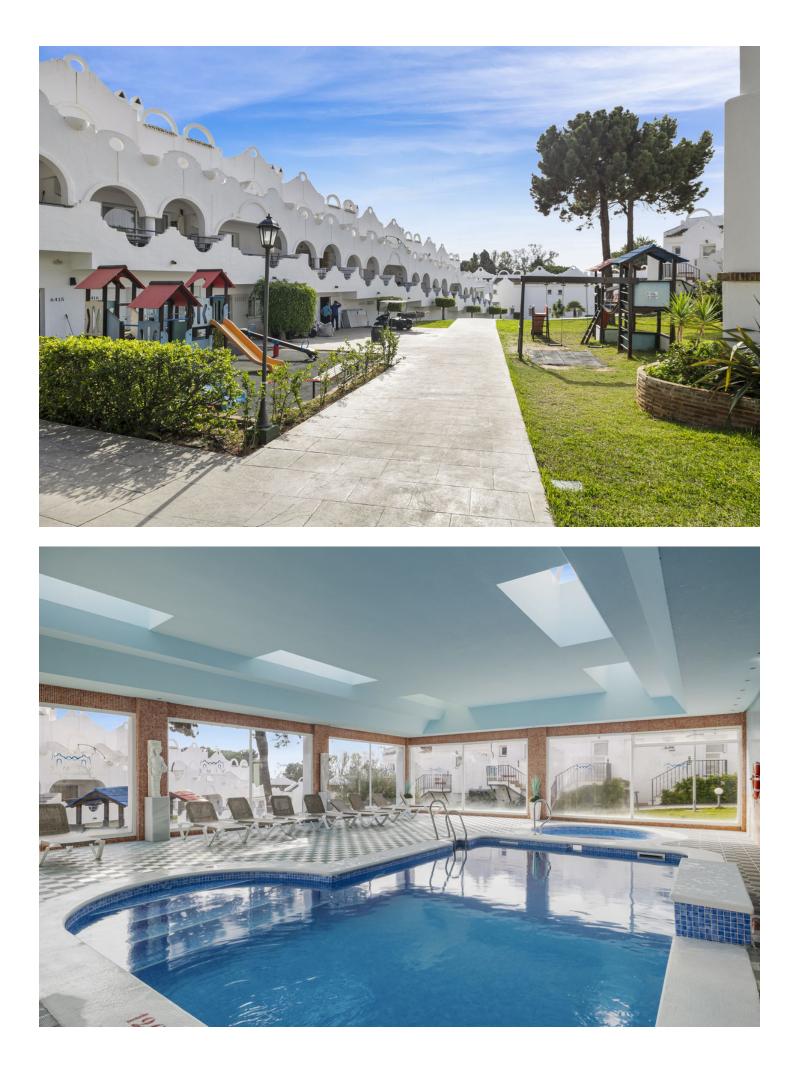

## Sales - House - Reserva de Marbella 310.000€

Move-in ready townhouse located in a 4-star aparthotel near Marbella and the picturesque harbor of Cabopino with stunning beaches. Enjoy the hotel's amenities year-round, including a heated indoor pool, jacuzzi, sauna, two outdoor pools, gym, bar-restaurant, children's playground, and 24-hour reception. This southwest-facing property offers 2 bedrooms, 2 bathrooms, a living room, and three spacious terraces where you can enjoy the sun all day long. It is an excellent investment opportunity with a proven rental history! As an owner visiting the park, you receive a 20% discount on food and drinks at the park's restaurant. Layout: Living room with modern amenities. Fully equipped kitchen with new appliances, including an induction hob, fridge, microwave, oven, and dishwasher. Bedroom 1 is located on the ground floor and has an en-suite bathroom. Bedroom 2 on the first floor has a spacious rooftop terrace with sea views and an ensuite bathroom. Three terraces: one at the front, one at the back with direct access to the parking lot, and a large terrace by the master bedroom. The house is fully equipped with new beds (180x200 and 2x 80x200), a large fridge, TV, garden furniture, and extra storage spaces. It includes kitchenware, bedding, and a remotely operated key box. Monthly service costs are [250, covering maintenance and use of communal areas, pools, and gym. Additionally, you receive a 20% discount at the restaurant when you're present. Own 5G internet connection. Optionally, the existing rental website can be taken over.