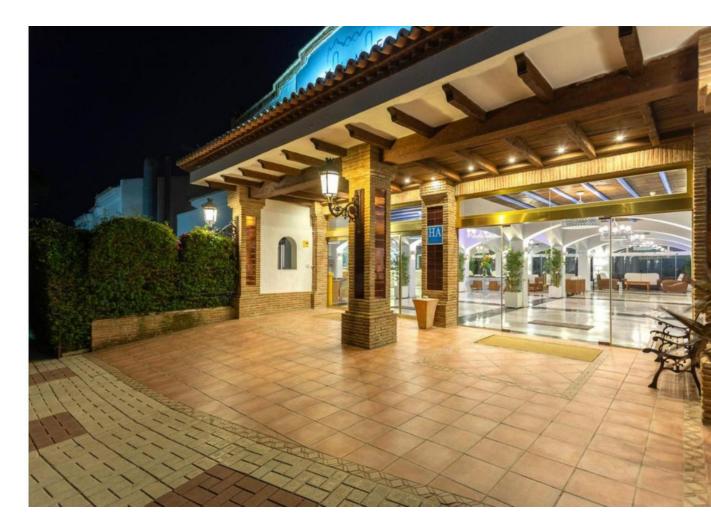

## Sales - House - Reserva de Marbella 310.000€

Move-in ready townhouse located in a 4-star aparthotel near Marbella and the picturesque harbor of Cabopino with stunning beaches. Enjoy the hotel's amenities year-round, including a heated indoor pool, jacuzzi, sauna, two outdoor pools, gym, bar-restaurant, children's playground, and 24-hour reception. This southwest-facing property offers 2 bedrooms, 2 bathrooms, a living room, and three spacious terraces where you can enjoy the sun all day long. It is an excellent investment opportunity with a proven rental history! As an owner visiting the park, you receive a 20% discount on food and drinks at the park's restaurant. Layout: Living room with modern amenities. Fully equipped kitchen with new appliances, including an induction hob, fridge, microwave, oven, and dishwasher. Bedroom 1 is located on the ground floor and has an en-suite bathroom. Bedroom 2 on the first floor has a spacious rooftop terrace with sea views and an ensuite bathroom. Three terraces: one at the front, one at the back with direct access to the parking lot, and a large terrace by the master bedroom. The house is fully equipped with new beds (180x200 and 2x 80x200), a large fridge, TV, garden furniture, and extra storage spaces. It includes kitchenware, bedding, and a remotely operated key box. Monthly service costs are [250, covering maintenance and use of communal areas, pools, and gym. Additionally, you receive a 20% discount at the restaurant when you're present. Own 5G internet connection. Optionally, the existing rental website can be taken over.