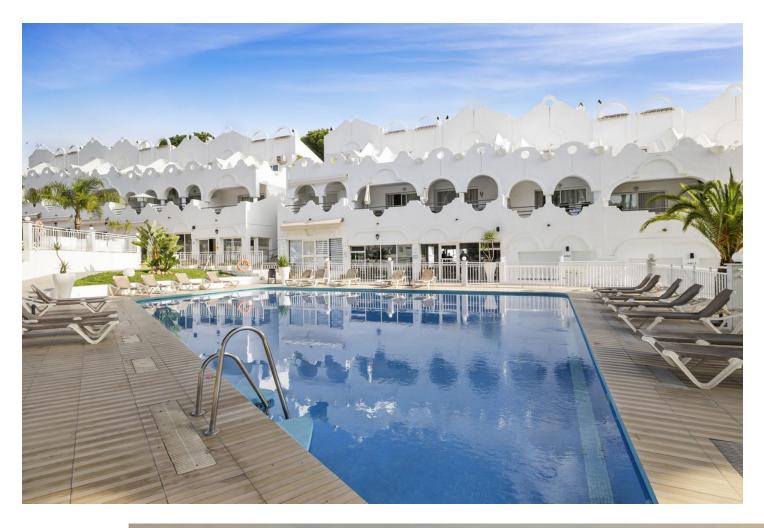

## Sales - House - Reserva de Marbella 310.000€

Move-in ready townhouse located in a 4-star aparthotel near Marbella and the picturesque harbor of Cabopino with stunning beaches. Enjoy the hotel's amenities year-round, including a heated indoor pool, jacuzzi, sauna, two outdoor pools, gym, bar-restaurant, children's playground, and 24-hour reception. This southwest-facing property offers 2 bedrooms, 2 bathrooms, a living room, and three spacious terraces where you can enjoy the sun all day long. It is an excellent investment opportunity with a proven rental history! As an owner visiting the park, you receive a 20% discount on food and drinks at the park's restaurant. Layout: Living room with modern amenities. Fully equipped kitchen with new appliances, including an induction hob, fridge, microwave, oven, and dishwasher. Bedroom 1 is located on the ground floor and has an en-suite bathroom. Bedroom 2 on the first floor has a spacious rooftop terrace with sea views and an ensuite bathroom. Three terraces: one at the front, one at the back with direct access to the parking lot, and a large terrace by the master bedroom. The house is fully equipped with new beds (180x200 and 2x 80x200), a large fridge, TV, garden furniture, and extra storage spaces. It includes kitchenware, bedding, and a remotely operated key box. Monthly service costs are [250, covering maintenance and use of communal areas, pools, and gym. Additionally, you receive a 20% discount at the restaurant when you're present. Own 5G internet connection. Optionally, the existing rental website can be taken over.