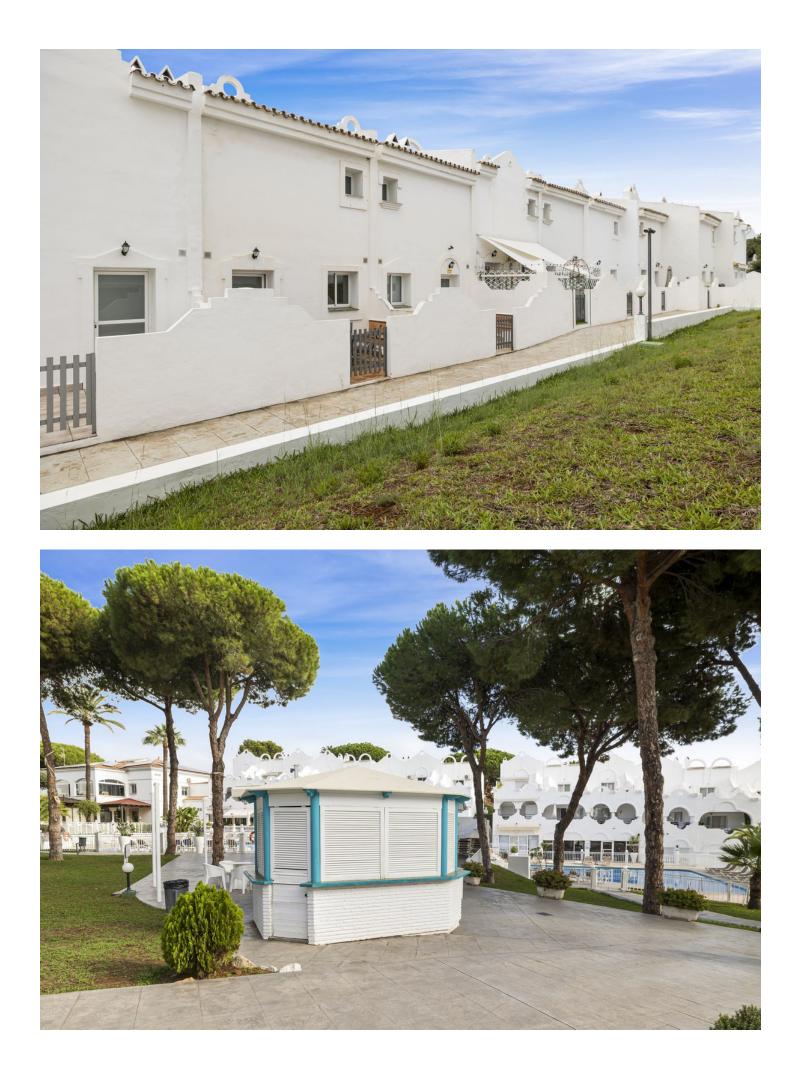

## Sales - House - Reserva de Marbella 310.000€

Move-in ready townhouse located in a 4-star aparthotel near Marbella and the picturesque harbor of Cabopino with stunning beaches. Enjoy the hotel's amenities year-round, including a heated indoor pool, jacuzzi, sauna, two outdoor pools, gym, bar-restaurant, children's playground, and 24-hour reception. This southwest-facing property offers 2 bedrooms, 2 bathrooms, a living room, and three spacious terraces where you can enjoy the sun all day long. It is an excellent investment opportunity with a proven rental history! As an owner visiting the park, you receive a 20% discount on food and drinks at the park's restaurant. Layout: Living room with modern amenities. Fully equipped kitchen with new appliances, including an induction hob, fridge, microwave, oven, and dishwasher. Bedroom 1 is located on the ground floor and has an en-suite bathroom. Bedroom 2 on the first floor has a spacious rooftop terrace with sea views and an ensuite bathroom. Three terraces: one at the front, one at the back with direct access to the parking lot, and a large terrace by the master bedroom. The house is fully equipped with new beds (180x200 and 2x 80x200), a large fridge, TV, garden furniture, and extra storage spaces. It includes kitchenware, bedding, and a remotely operated key box. Monthly service costs are [250, covering maintenance and use of communal areas, pools, and gym. Additionally, you receive a 20% discount at the restaurant when you're present. Own 5G internet connection. Optionally, the existing rental website can be taken over.