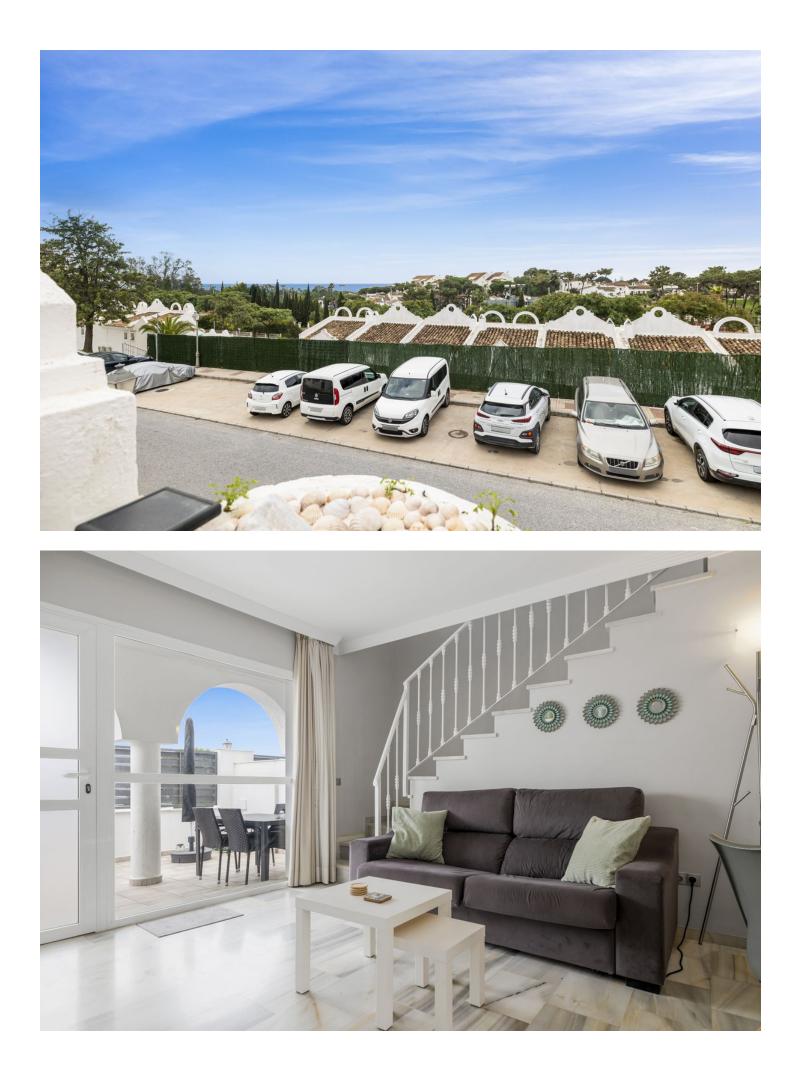

## Sales - House - Reserva de Marbella 310.000€

Move-in ready townhouse located in a 4-star aparthotel near Marbella and the picturesque harbor of Cabopino with stunning beaches. Enjoy the hotel's amenities year-round, including a heated indoor pool, jacuzzi, sauna, two outdoor pools, gym, bar-restaurant, children's playground, and 24-hour reception. This southwest-facing property offers 2 bedrooms, 2 bathrooms, a living room, and three spacious terraces where you can enjoy the sun all day long. It is an excellent investment opportunity with a proven rental history! As an owner visiting the park, you receive a 20% discount on food and drinks at the park's restaurant. Layout: Living room with modern amenities. Fully equipped kitchen with new appliances, including an induction hob, fridge, microwave, oven, and dishwasher. Bedroom 1 is located on the ground floor and has an en-suite bathroom. Bedroom 2 on the first floor has a spacious rooftop terrace with sea views and an ensuite bathroom. Three terraces: one at the front, one at the back with direct access to the parking lot, and a large terrace by the master bedroom. The house is fully equipped with new beds (180x200 and 2x 80x200), a large fridge, TV, garden furniture, and extra storage spaces. It includes kitchenware, bedding, and a remotely operated key box. Monthly service costs are [250, covering maintenance and use of communal areas, pools, and gym. Additionally, you receive a 20% discount at the restaurant when you're present. Own 5G internet connection. Optionally, the existing rental website can be taken over.