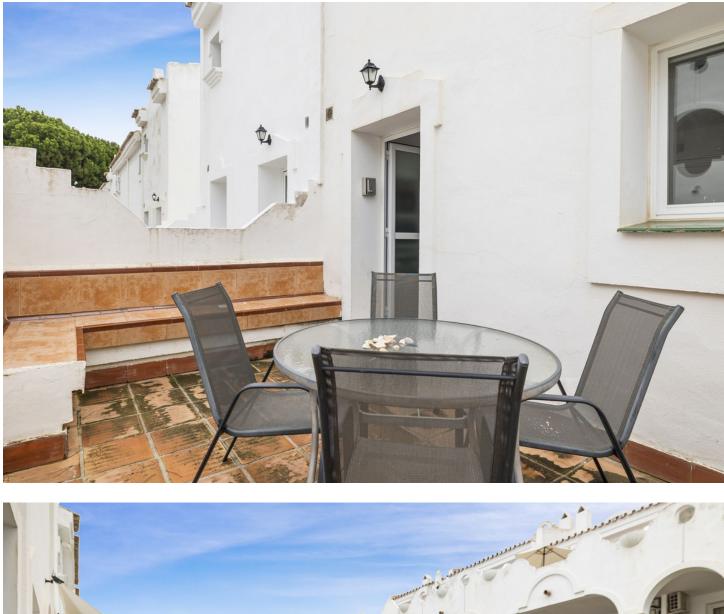

## Sales - House - Reserva de Marbella 310.000€

Move-in ready townhouse located in a 4-star aparthotel near Marbella and the picturesque harbor of Cabopino with stunning beaches. Enjoy the hotel's amenities year-round, including a heated indoor pool, jacuzzi, sauna, two outdoor pools, gym, bar-restaurant, children's playground, and 24-hour reception. This southwest-facing property offers 2 bedrooms, 2 bathrooms, a living room, and three spacious terraces where you can enjoy the sun all day long. It is an excellent investment opportunity with a proven rental history! As an owner visiting the park, you receive a 20% discount on food and drinks at the park's restaurant. Layout: Living room with modern amenities. Fully equipped kitchen with new appliances, including an induction hob, fridge, microwave, oven, and dishwasher. Bedroom 1 is located on the ground floor and has an en-suite bathroom. Bedroom 2 on the first floor has a spacious rooftop terrace with sea views and an ensuite bathroom. Three terraces: one at the front, one at the back with direct access to the parking lot, and a large terrace by the master bedroom. The house is fully equipped with new beds (180x200 and 2x 80x200), a large fridge, TV, garden furniture, and extra storage spaces. It includes kitchenware, bedding, and a remotely operated key box. Monthly service costs are [250, covering maintenance and use of communal areas, pools, and gym. Additionally, you receive a 20% discount at the restaurant when you're present. Own 5G internet connection. Optionally, the existing rental website can be taken over.