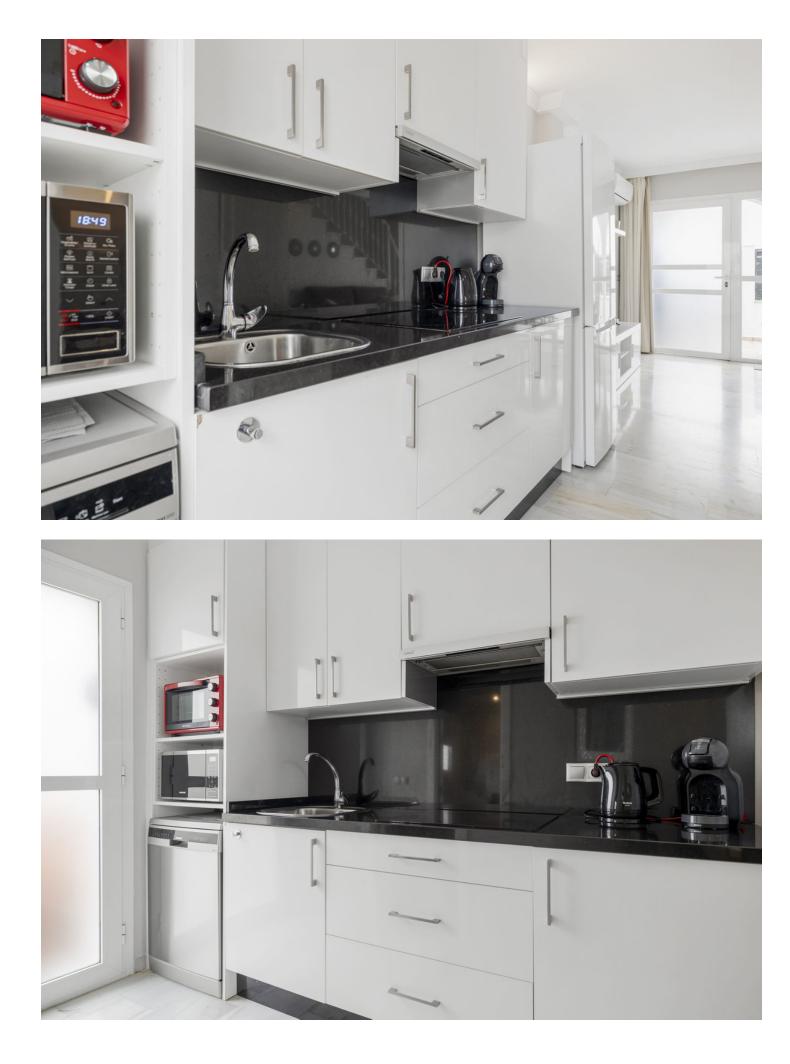

## Sales - House - Reserva de Marbella 310.000€

Move-in ready townhouse located in a 4-star aparthotel near Marbella and the picturesque harbor of Cabopino with stunning beaches. Enjoy the hotel's amenities year-round, including a heated indoor pool, jacuzzi, sauna, two outdoor pools, gym, bar-restaurant, children's playground, and 24-hour reception. This southwest-facing property offers 2 bedrooms, 2 bathrooms, a living room, and three spacious terraces where you can enjoy the sun all day long. It is an excellent investment opportunity with a proven rental history! As an owner visiting the park, you receive a 20% discount on food and drinks at the park's restaurant. Layout: Living room with modern amenities. Fully equipped kitchen with new appliances, including an induction hob, fridge, microwave, oven, and dishwasher. Bedroom 1 is located on the ground floor and has an en-suite bathroom. Bedroom 2 on the first floor has a spacious rooftop terrace with sea views and an ensuite bathroom. Three terraces: one at the front, one at the back with direct access to the parking lot, and a large terrace by the master bedroom. The house is fully equipped with new beds (180x200 and 2x 80x200), a large fridge, TV, garden furniture, and extra storage spaces. It includes kitchenware, bedding, and a remotely operated key box. Monthly service costs are [250, covering maintenance and use of communal areas, pools, and gym. Additionally, you receive a 20% discount at the restaurant when you're present. Own 5G internet connection. Optionally, the existing rental website can be taken over.