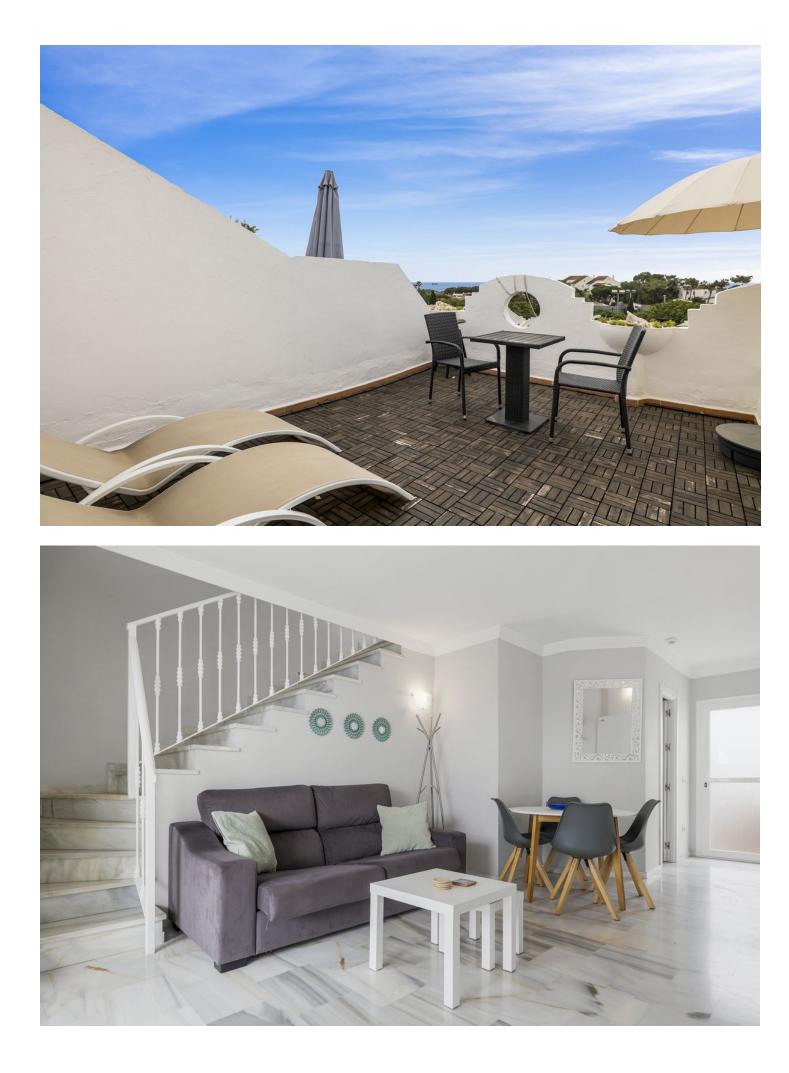

## Sales - House - Reserva de Marbella 310.000€

Move-in ready townhouse located in a 4-star aparthotel near Marbella and the picturesque harbor of Cabopino with stunning beaches. Enjoy the hotel's amenities year-round, including a heated indoor pool, jacuzzi, sauna, two outdoor pools, gym, bar-restaurant, children's playground, and 24-hour reception. This southwest-facing property offers 2 bedrooms, 2 bathrooms, a living room, and three spacious terraces where you can enjoy the sun all day long. It is an excellent investment opportunity with a proven rental history! As an owner visiting the park, you receive a 20% discount on food and drinks at the park's restaurant. Layout: Living room with modern amenities. Fully equipped kitchen with new appliances, including an induction hob, fridge, microwave, oven, and dishwasher. Bedroom 1 is located on the ground floor and has an en-suite bathroom. Bedroom 2 on the first floor has a spacious rooftop terrace with sea views and an ensuite bathroom. Three terraces: one at the front, one at the back with direct access to the parking lot, and a large terrace by the master bedroom. The house is fully equipped with new beds (180x200 and 2x 80x200), a large fridge, TV, garden furniture, and extra storage spaces. It includes kitchenware, bedding, and a remotely operated key box. Monthly service costs are [250, covering maintenance and use of communal areas, pools, and gym. Additionally, you receive a 20% discount at the restaurant when you're present. Own 5G internet connection. Optionally, the existing rental website can be taken over.