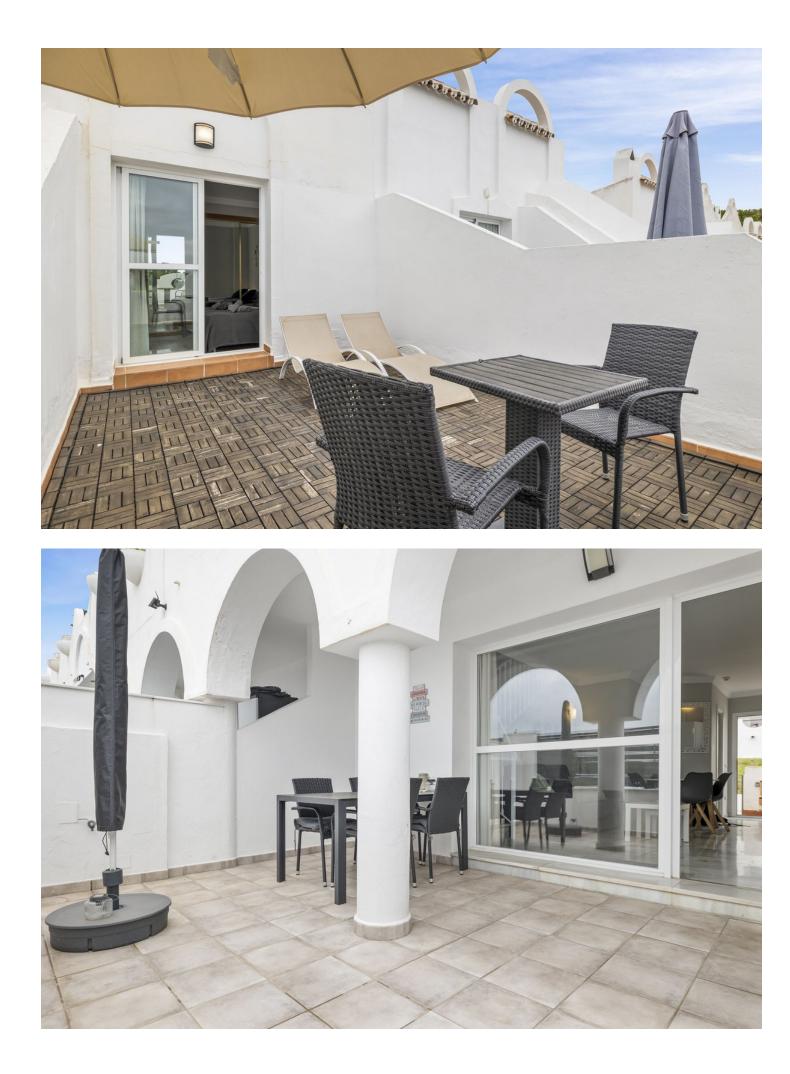

## Sales - House - Reserva de Marbella 310.000€

Move-in ready townhouse located in a 4-star aparthotel near Marbella and the picturesque harbor of Cabopino with stunning beaches. Enjoy the hotel's amenities year-round, including a heated indoor pool, jacuzzi, sauna, two outdoor pools, gym, bar-restaurant, children's playground, and 24-hour reception. This southwest-facing property offers 2 bedrooms, 2 bathrooms, a living room, and three spacious terraces where you can enjoy the sun all day long. It is an excellent investment opportunity with a proven rental history! As an owner visiting the park, you receive a 20% discount on food and drinks at the park's restaurant. Layout: Living room with modern amenities. Fully equipped kitchen with new appliances, including an induction hob, fridge, microwave, oven, and dishwasher. Bedroom 1 is located on the ground floor and has an en-suite bathroom. Bedroom 2 on the first floor has a spacious rooftop terrace with sea views and an ensuite bathroom. Three terraces: one at the front, one at the back with direct access to the parking lot, and a large terrace by the master bedroom. The house is fully equipped with new beds (180x200 and 2x 80x200), a large fridge, TV, garden furniture, and extra storage spaces. It includes kitchenware, bedding, and a remotely operated key box. Monthly service costs are [250, covering maintenance and use of communal areas, pools, and gym. Additionally, you receive a 20% discount at the restaurant when you're present. Own 5G internet connection. Optionally, the existing rental website can be taken over.