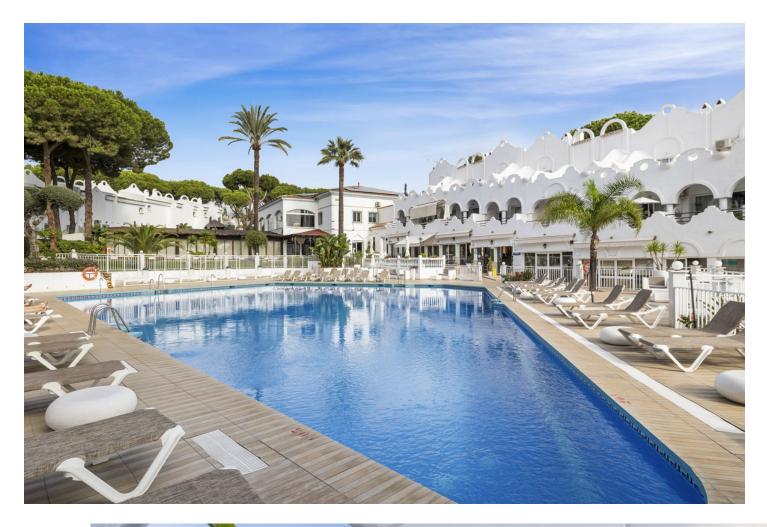

## Sales - House - Reserva de Marbella 310.000€

Move-in ready townhouse located in a 4-star aparthotel near Marbella and the picturesque harbor of Cabopino with stunning beaches. Enjoy the hotel's amenities year-round, including a heated indoor pool, jacuzzi, sauna, two outdoor pools, gym, bar-restaurant, children's playground, and 24-hour reception. This southwest-facing property offers 2 bedrooms, 2 bathrooms, a living room, and three spacious terraces where you can enjoy the sun all day long. It is an excellent investment opportunity with a proven rental history! As an owner visiting the park, you receive a 20% discount on food and drinks at the park's restaurant. Layout: Living room with modern amenities. Fully equipped kitchen with new appliances, including an induction hob, fridge, microwave, oven, and dishwasher. Bedroom 1 is located on the ground floor and has an en-suite bathroom. Bedroom 2 on the first floor has a spacious rooftop terrace with sea views and an ensuite bathroom. Three terraces: one at the front, one at the back with direct access to the parking lot, and a large terrace by the master bedroom. The house is fully equipped with new beds (180x200 and 2x 80x200), a large fridge, TV, garden furniture, and extra storage spaces. It includes kitchenware, bedding, and a remotely operated key box. Monthly service costs are [250, covering maintenance and use of communal areas, pools, and gym. Additionally, you receive a 20% discount at the restaurant when you're present. Own 5G internet connection. Optionally, the existing rental website can be taken over.