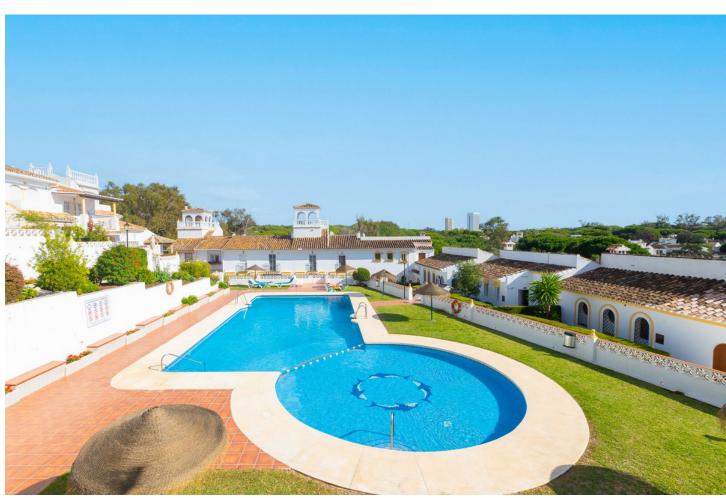

## Sales - House - Elviria 725.000€

Elviria House

Community: 3,036 EUR / year IBI: 728 EUR / year Rubbish: 185 EUR / year

3

2.5

178 m<sup>2</sup>

438 m<sup>2</sup>

Exclusive corner townhouse in the heart of Elviria, approx. 10 minutes walk to the beach with a lovely large garden. It has been tastefully renovated and has automated irrigation, hot and cold air conditioning and double glazed windows for the entire home. The distribution is as follows: On the ground level we find a bright and cozy living-dining room with fireplace, toilet and kitchen. The living room has access to the covered terrace that also has a barbecue. From the terrace you can go the spacious and sunny garden with south-west orientation. The first floor features the master bedroom with a large terrace that overlooks the garden and also has pleasant sea views. On this same level there is a bathroom and the second bedroom with access to a terrace. The second floor has a bedroom, a bathroom and a beautiful terrace with beautiful views of the sea. From this terrace there are stairs to access the tower, where you can enjoy the beautiful open views towards the sea, the mountains and the green areas of Elviria. The water consumption of the property is included in the community fees.