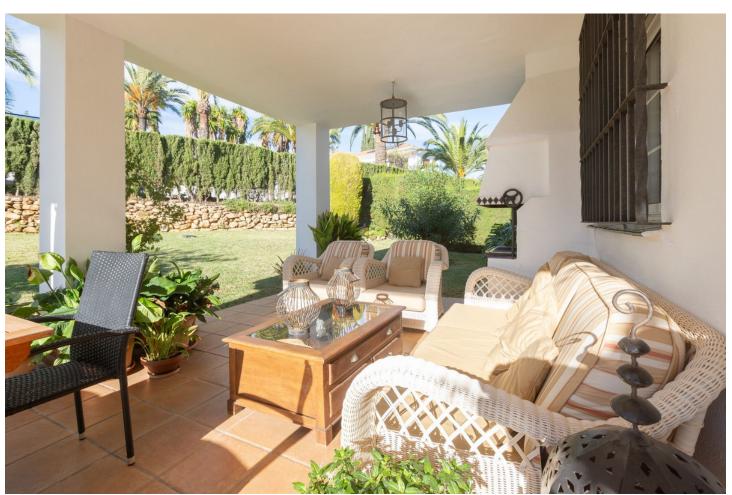

## Sales - House - Elviria 725.000€

Elviria House

Community: 3,036 EUR / year IBI: 728 EUR / year Rubbish: 185 EUR / year

3

2.5

178 m<sup>2</sup>

438 m<sup>2</sup>

Exclusive corner townhouse in the heart of Elviria, approx. 10 minutes walk to the beach with a lovely large garden. It has been tastefully renovated and has automated irrigation, hot and cold air conditioning and double glazed windows for the entire home. The distribution is as follows: On the ground level we find a bright and cozy living-dining room with fireplace, toilet and kitchen. The living room has access to the covered terrace that also has a barbecue. From the terrace you can go the spacious and sunny garden with south-west orientation. The first floor features the master bedroom with a large terrace that overlooks the garden and also has pleasant sea views. On this same level there is a bathroom and the second bedroom with access to a terrace. The second floor has a bedroom, a bathroom and a beautiful terrace with beautiful views of the sea. From this terrace there are stairs to access the tower, where you can enjoy the beautiful open views towards the sea, the mountains and the green areas of Elviria. The water consumption of the property is included in the community fees.