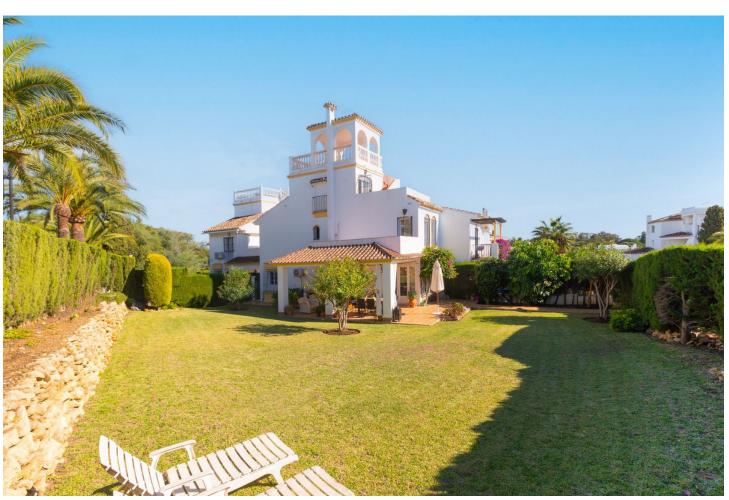

## Sales - House - Elviria 725.000€

Elviria House

Community: 3,036 EUR / year IBI: 728 EUR / year Rubbish: 185 EUR / year

3

2.5

178 m<sup>2</sup>

438 m<sup>2</sup>

Exclusive corner townhouse in the heart of Elviria, approx. 10 minutes walk to the beach with a lovely large garden. It has been tastefully renovated and has automated irrigation, hot and cold air conditioning and double glazed windows for the entire home. The distribution is as follows: On the ground level we find a bright and cozy living-dining room with fireplace, toilet and kitchen. The living room has access to the covered terrace that also has a barbecue. From the terrace you can go the spacious and sunny garden with south-west orientation. The first floor features the master bedroom with a large terrace that overlooks the garden and also has pleasant sea views. On this same level there is a bathroom and the second bedroom with access to a terrace. The second floor has a bedroom, a bathroom and a beautiful terrace with beautiful views of the sea. From this terrace there are stairs to access the tower, where you can enjoy the beautiful open views towards the sea, the mountains and the green areas of Elviria. The water consumption of the property is included in the community fees.