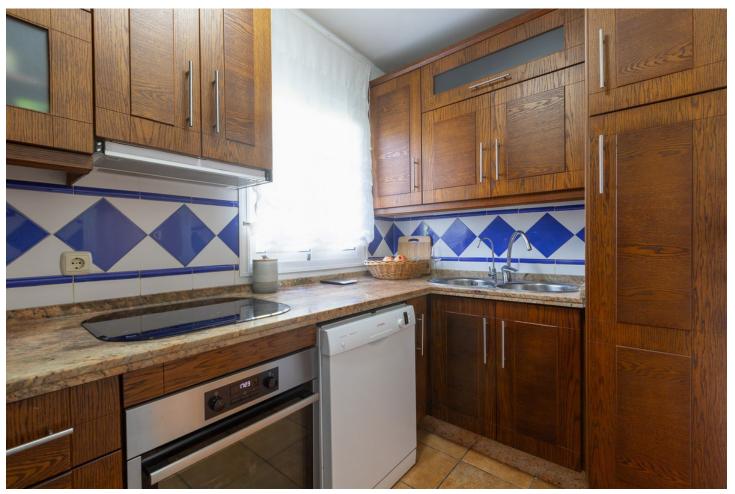

## Sales - House - Elviria 725.000€

Elviria House

Community: 3,036 EUR / year IBI: 728 EUR / year Rubbish: 185 EUR / year

3

2.5

178 m<sup>2</sup>

438 m<sup>2</sup>

Exclusive corner townhouse in the heart of Elviria, approx. 10 minutes walk to the beach with a lovely large garden. It has been tastefully renovated and has automated irrigation, hot and cold air conditioning and double glazed windows for the entire home. The distribution is as follows: On the ground level we find a bright and cozy living-dining room with fireplace, toilet and kitchen. The living room has access to the covered terrace that also has a barbecue. From the terrace you can go the spacious and sunny garden with south-west orientation. The first floor features the master bedroom with a large terrace that overlooks the garden and also has pleasant sea views. On this same level there is a bathroom and the second bedroom with access to a terrace. The second floor has a bedroom, a bathroom and a beautiful terrace with beautiful views of the sea. From this terrace there are stairs to access the tower, where you can enjoy the beautiful open views towards the sea, the mountains and the green areas of Elviria. The water consumption of the property is included in the community fees.