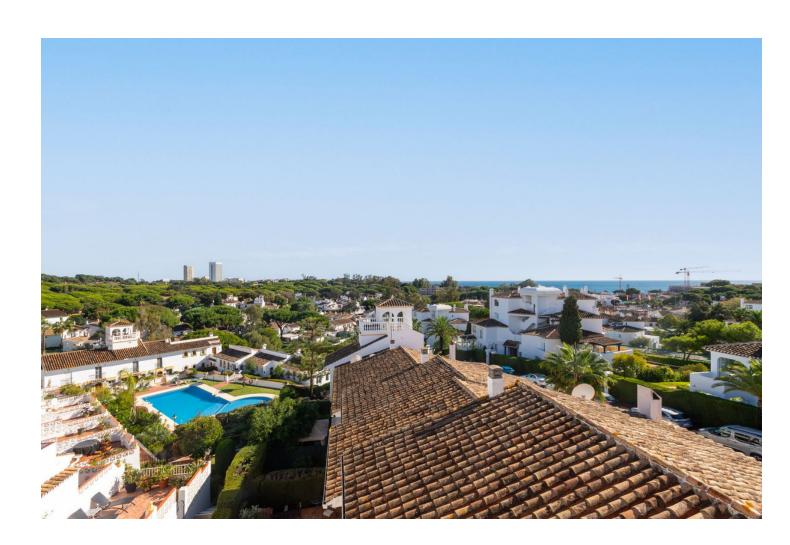

## Sales - House - Elviria 725.000€

Elviria House

Community: 3,036 EUR / year IBI: 728 EUR / year Rubbish: 185 EUR / year

3

2.5

178 m<sup>2</sup>

438 m<sup>2</sup>

Exclusive corner townhouse in the heart of Elviria, approx. 10 minutes walk to the beach with a lovely large garden. It has been tastefully renovated and has automated irrigation, hot and cold air conditioning and double glazed windows for the entire home. The distribution is as follows: On the ground level we find a bright and cozy living-dining room with fireplace, toilet and kitchen. The living room has access to the covered terrace that also has a barbecue. From the terrace you can go the spacious and sunny garden with south-west orientation. The first floor features the master bedroom with a large terrace that overlooks the garden and also has pleasant sea views. On this same level there is a bathroom and the second bedroom with access to a terrace. The second floor has a bedroom, a bathroom and a beautiful terrace with beautiful views of the sea. From this terrace there are stairs to access the tower, where you can enjoy the beautiful open views towards the sea, the mountains and the green areas of Elviria. The water consumption of the property is included in the community fees.