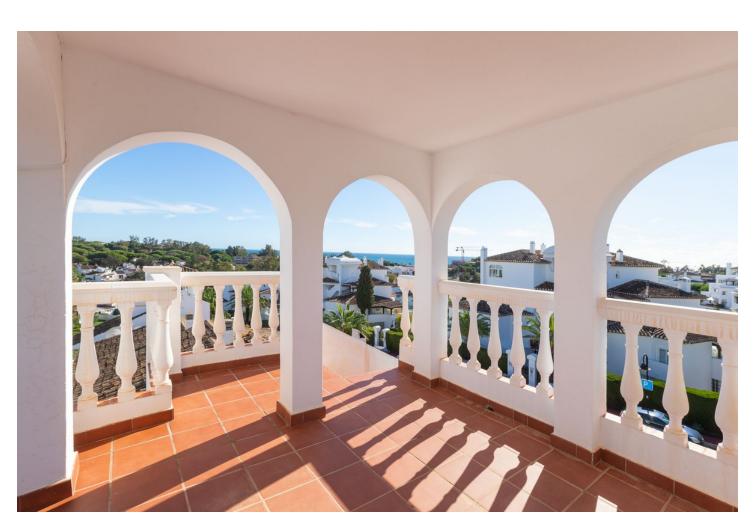

## Sales - House - Elviria 725.000€

Elviria House

Community: 3,036 EUR / year IBI: 728 EUR / year Rubbish: 185 EUR / year

3

2.5

178 m<sup>2</sup>

438 m<sup>2</sup>

Exclusive corner townhouse in the heart of Elviria, approx. 10 minutes walk to the beach with a lovely large garden. It has been tastefully renovated and has automated irrigation, hot and cold air conditioning and double glazed windows for the entire home. The distribution is as follows: On the ground level we find a bright and cozy living-dining room with fireplace, toilet and kitchen. The living room has access to the covered terrace that also has a barbecue. From the terrace you can go the spacious and sunny garden with south-west orientation. The first floor features the master bedroom with a large terrace that overlooks the garden and also has pleasant sea views. On this same level there is a bathroom and the second bedroom with access to a terrace. The second floor has a bedroom, a bathroom and a beautiful terrace with beautiful views of the sea. From this terrace there are stairs to access the tower, where you can enjoy the beautiful open views towards the sea, the mountains and the green areas of Elviria. The water consumption of the property is included in the community fees.