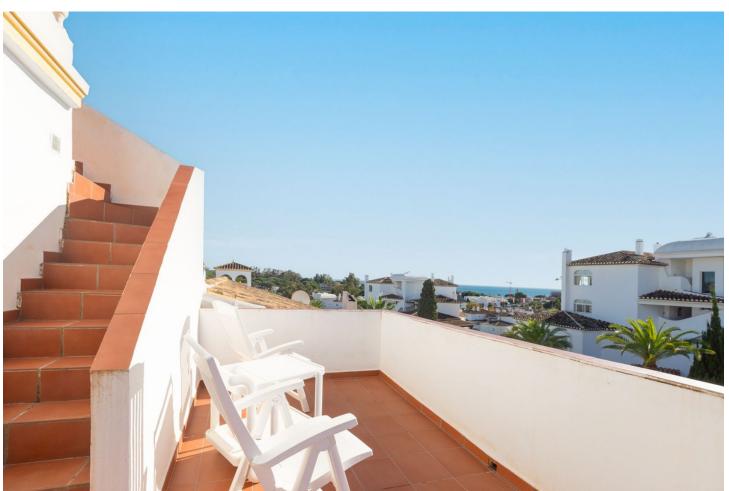

## Sales - House - Elviria 725.000€

Elviria House

Community: 3,036 EUR / year IBI: 728 EUR / year Rubbish: 185 EUR / year

3

2.5

178 m<sup>2</sup>

438 m<sup>2</sup>

Exclusive corner townhouse in the heart of Elviria, approx. 10 minutes walk to the beach with a lovely large garden. It has been tastefully renovated and has automated irrigation, hot and cold air conditioning and double glazed windows for the entire home. The distribution is as follows: On the ground level we find a bright and cozy living-dining room with fireplace, toilet and kitchen. The living room has access to the covered terrace that also has a barbecue. From the terrace you can go the spacious and sunny garden with south-west orientation. The first floor features the master bedroom with a large terrace that overlooks the garden and also has pleasant sea views. On this same level there is a bathroom and the second bedroom with access to a terrace. The second floor has a bedroom, a bathroom and a beautiful terrace with beautiful views of the sea. From this terrace there are stairs to access the tower, where you can enjoy the beautiful open views towards the sea, the mountains and the green areas of Elviria. The water consumption of the property is included in the community fees.