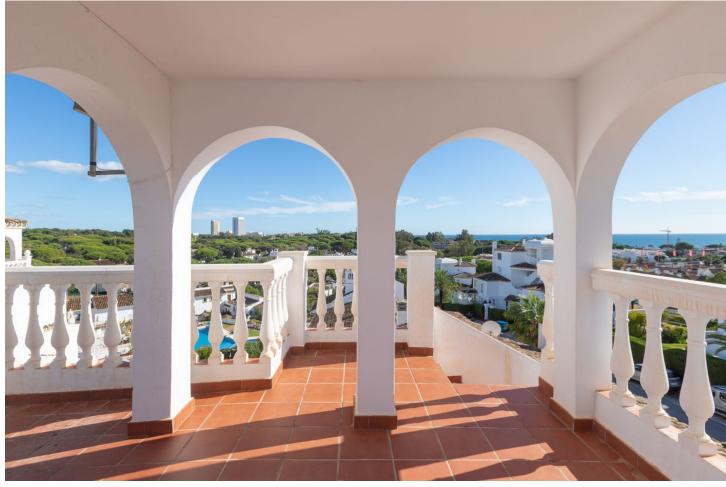

## Sales - House - Elviria 725.000€

Elviria House

Community: 3,036 EUR / year IBI: 728 EUR / year Rubbish: 185 EUR / year

3

2.5

178 m<sup>2</sup>

438 m<sup>2</sup>

Exclusive corner townhouse in the heart of Elviria, approx. 10 minutes walk to the beach with a lovely large garden. It has been tastefully renovated and has automated irrigation, hot and cold air conditioning and double glazed windows for the entire home. The distribution is as follows: On the ground level we find a bright and cozy living-dining room with fireplace, toilet and kitchen. The living room has access to the covered terrace that also has a barbecue. From the terrace you can go the spacious and sunny garden with south-west orientation. The first floor features the master bedroom with a large terrace that overlooks the garden and also has pleasant sea views. On this same level there is a bathroom and the second bedroom with access to a terrace. The second floor has a bedroom, a bathroom and a beautiful terrace with beautiful views of the sea. From this terrace there are stairs to access the tower, where you can enjoy the beautiful open views towards the sea, the mountains and the green areas of Elviria. The water consumption of the property is included in the community fees.