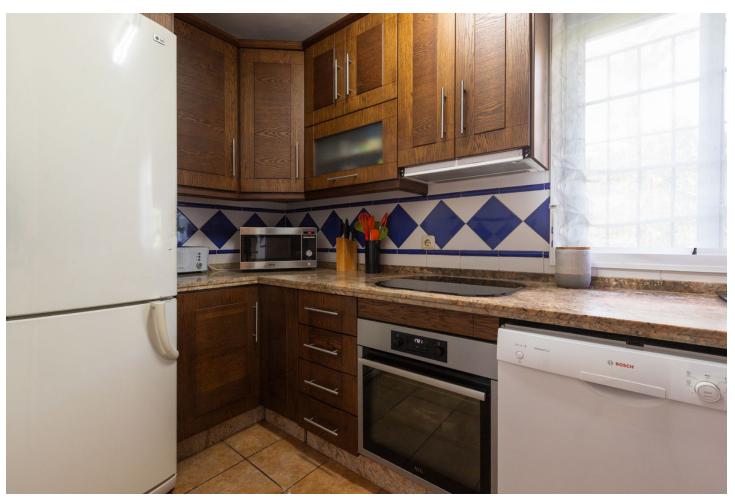

## Sales - House - Elviria 725.000€

Elviria House

Community: 3,036 EUR / year IBI: 728 EUR / year Rubbish: 185 EUR / year

3

2.5

178 m<sup>2</sup>

438 m<sup>2</sup>

Exclusive corner townhouse in the heart of Elviria, approx. 10 minutes walk to the beach with a lovely large garden. It has been tastefully renovated and has automated irrigation, hot and cold air conditioning and double glazed windows for the entire home. The distribution is as follows: On the ground level we find a bright and cozy living-dining room with fireplace, toilet and kitchen. The living room has access to the covered terrace that also has a barbecue. From the terrace you can go the spacious and sunny garden with south-west orientation. The first floor features the master bedroom with a large terrace that overlooks the garden and also has pleasant sea views. On this same level there is a bathroom and the second bedroom with access to a terrace. The second floor has a bedroom, a bathroom and a beautiful terrace with beautiful views of the sea. From this terrace there are stairs to access the tower, where you can enjoy the beautiful open views towards the sea, the mountains and the green areas of Elviria. The water consumption of the property is included in the community fees.