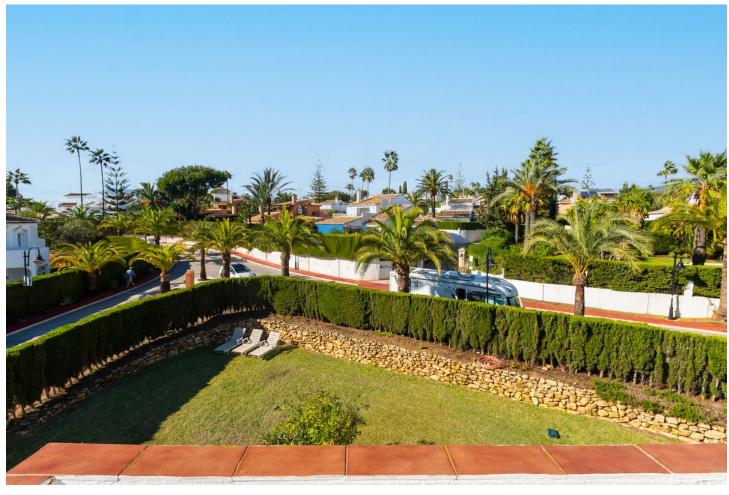

## Sales - House - Elviria 725.000€

Elviria House

Community: 3,036 EUR / year IBI: 728 EUR / year Rubbish: 185 EUR / year

3

2.5

178 m<sup>2</sup>

438 m<sup>2</sup>

Exclusive corner townhouse in the heart of Elviria, approx. 10 minutes walk to the beach with a lovely large garden. It has been tastefully renovated and has automated irrigation, hot and cold air conditioning and double glazed windows for the entire home. The distribution is as follows: On the ground level we find a bright and cozy living-dining room with fireplace, toilet and kitchen. The living room has access to the covered terrace that also has a barbecue. From the terrace you can go the spacious and sunny garden with south-west orientation. The first floor features the master bedroom with a large terrace that overlooks the garden and also has pleasant sea views. On this same level there is a bathroom and the second bedroom with access to a terrace. The second floor has a bedroom, a bathroom and a beautiful terrace with beautiful views of the sea. From this terrace there are stairs to access the tower, where you can enjoy the beautiful open views towards the sea, the mountains and the green areas of Elviria. The water consumption of the property is included in the community fees.