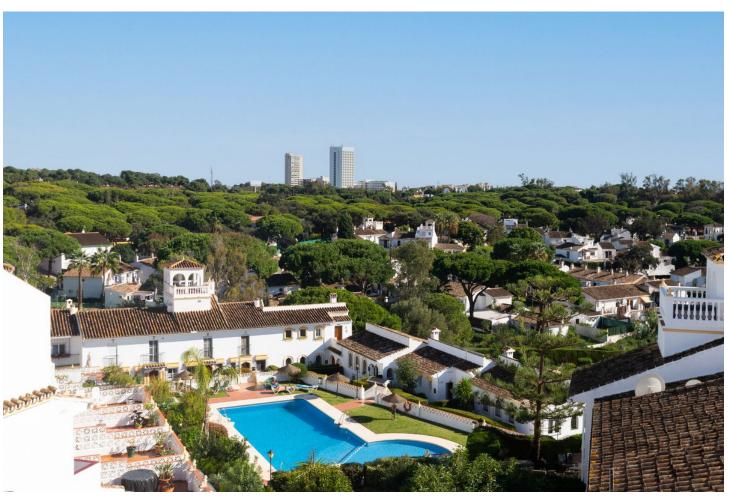

## Sales - House - Elviria 725.000€

Elviria House

Community: 3,036 EUR / year IBI: 728 EUR / year Rubbish: 185 EUR / year

3

2.5

178 m<sup>2</sup>

438 m<sup>2</sup>

Exclusive corner townhouse in the heart of Elviria, approx. 10 minutes walk to the beach with a lovely large garden. It has been tastefully renovated and has automated irrigation, hot and cold air conditioning and double glazed windows for the entire home. The distribution is as follows: On the ground level we find a bright and cozy living-dining room with fireplace, toilet and kitchen. The living room has access to the covered terrace that also has a barbecue. From the terrace you can go the spacious and sunny garden with south-west orientation. The first floor features the master bedroom with a large terrace that overlooks the garden and also has pleasant sea views. On this same level there is a bathroom and the second bedroom with access to a terrace. The second floor has a bedroom, a bathroom and a beautiful terrace with beautiful views of the sea. From this terrace there are stairs to access the tower, where you can enjoy the beautiful open views towards the sea, the mountains and the green areas of Elviria. The water consumption of the property is included in the community fees.