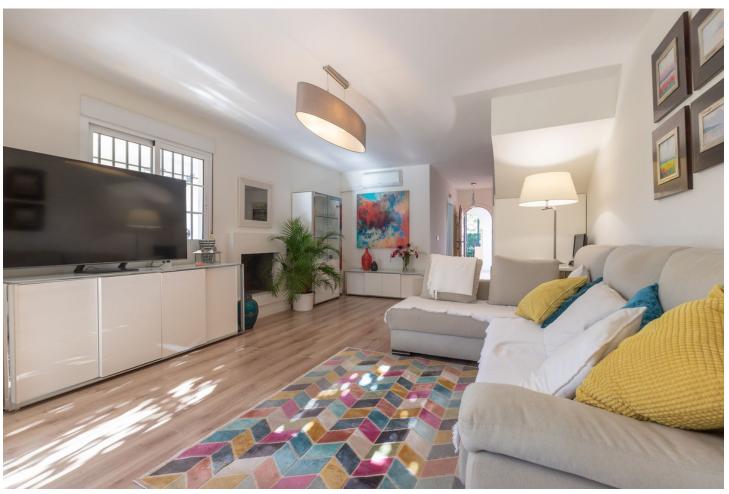

## Sales - House - Elviria 725.000€

Elviria House

Community: 3,036 EUR / year IBI: 728 EUR / year Rubbish: 185 EUR / year

3

2.5

178 m<sup>2</sup>

438 m<sup>2</sup>

Exclusive corner townhouse in the heart of Elviria, approx. 10 minutes walk to the beach with a lovely large garden. It has been tastefully renovated and has automated irrigation, hot and cold air conditioning and double glazed windows for the entire home. The distribution is as follows: On the ground level we find a bright and cozy living-dining room with fireplace, toilet and kitchen. The living room has access to the covered terrace that also has a barbecue. From the terrace you can go the spacious and sunny garden with south-west orientation. The first floor features the master bedroom with a large terrace that overlooks the garden and also has pleasant sea views. On this same level there is a bathroom and the second bedroom with access to a terrace. The second floor has a bedroom, a bathroom and a beautiful terrace with beautiful views of the sea. From this terrace there are stairs to access the tower, where you can enjoy the beautiful open views towards the sea, the mountains and the green areas of Elviria. The water consumption of the property is included in the community fees.