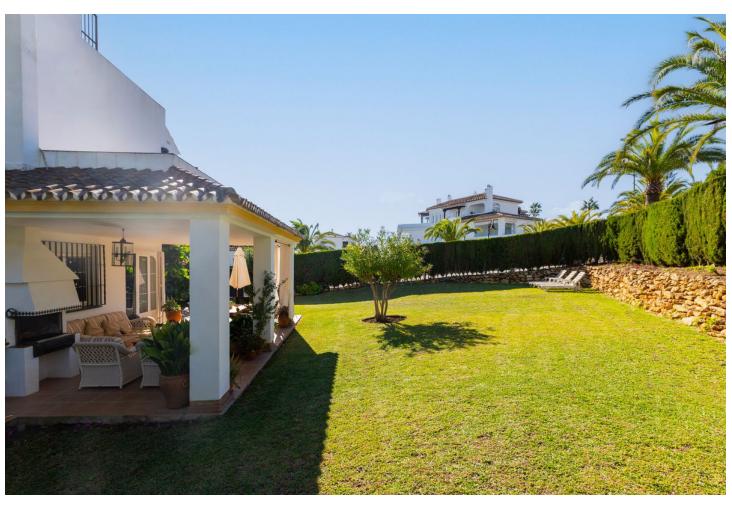

## Sales - House - Elviria 725.000€

Elviria House

Community: 3,036 EUR / year IBI: 728 EUR / year Rubbish: 185 EUR / year

3

2.5

178 m<sup>2</sup>

438 m<sup>2</sup>

Exclusive corner townhouse in the heart of Elviria, approx. 10 minutes walk to the beach with a lovely large garden. It has been tastefully renovated and has automated irrigation, hot and cold air conditioning and double glazed windows for the entire home. The distribution is as follows: On the ground level we find a bright and cozy living-dining room with fireplace, toilet and kitchen. The living room has access to the covered terrace that also has a barbecue. From the terrace you can go the spacious and sunny garden with south-west orientation. The first floor features the master bedroom with a large terrace that overlooks the garden and also has pleasant sea views. On this same level there is a bathroom and the second bedroom with access to a terrace. The second floor has a bedroom, a bathroom and a beautiful terrace with beautiful views of the sea. From this terrace there are stairs to access the tower, where you can enjoy the beautiful open views towards the sea, the mountains and the green areas of Elviria. The water consumption of the property is included in the community fees.