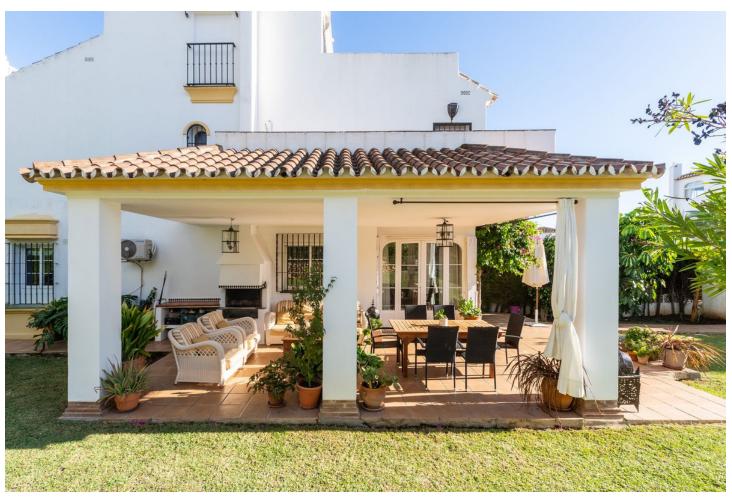

## Sales - House - Elviria 725.000€

Elviria House

Community: 3,036 EUR / year IBI: 728 EUR / year Rubbish: 185 EUR / year

3

2.5

178 m<sup>2</sup>

438 m<sup>2</sup>

Exclusive corner townhouse in the heart of Elviria, approx. 10 minutes walk to the beach with a lovely large garden. It has been tastefully renovated and has automated irrigation, hot and cold air conditioning and double glazed windows for the entire home. The distribution is as follows: On the ground level we find a bright and cozy living-dining room with fireplace, toilet and kitchen. The living room has access to the covered terrace that also has a barbecue. From the terrace you can go the spacious and sunny garden with south-west orientation. The first floor features the master bedroom with a large terrace that overlooks the garden and also has pleasant sea views. On this same level there is a bathroom and the second bedroom with access to a terrace. The second floor has a bedroom, a bathroom and a beautiful terrace with beautiful views of the sea. From this terrace there are stairs to access the tower, where you can enjoy the beautiful open views towards the sea, the mountains and the green areas of Elviria. The water consumption of the property is included in the community fees.