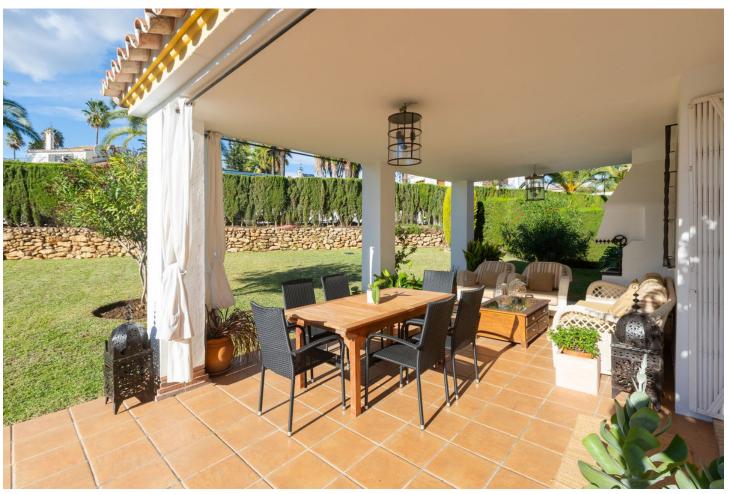

## Sales - House - Elviria 725.000€

Elviria House

Community: 3,036 EUR / year IBI: 728 EUR / year Rubbish: 185 EUR / year

3

2.5

178 m<sup>2</sup>

438 m<sup>2</sup>

Exclusive corner townhouse in the heart of Elviria, approx. 10 minutes walk to the beach with a lovely large garden. It has been tastefully renovated and has automated irrigation, hot and cold air conditioning and double glazed windows for the entire home. The distribution is as follows: On the ground level we find a bright and cozy living-dining room with fireplace, toilet and kitchen. The living room has access to the covered terrace that also has a barbecue. From the terrace you can go the spacious and sunny garden with south-west orientation. The first floor features the master bedroom with a large terrace that overlooks the garden and also has pleasant sea views. On this same level there is a bathroom and the second bedroom with access to a terrace. The second floor has a bedroom, a bathroom and a beautiful terrace with beautiful views of the sea. From this terrace there are stairs to access the tower, where you can enjoy the beautiful open views towards the sea, the mountains and the green areas of Elviria. The water consumption of the property is included in the community fees.