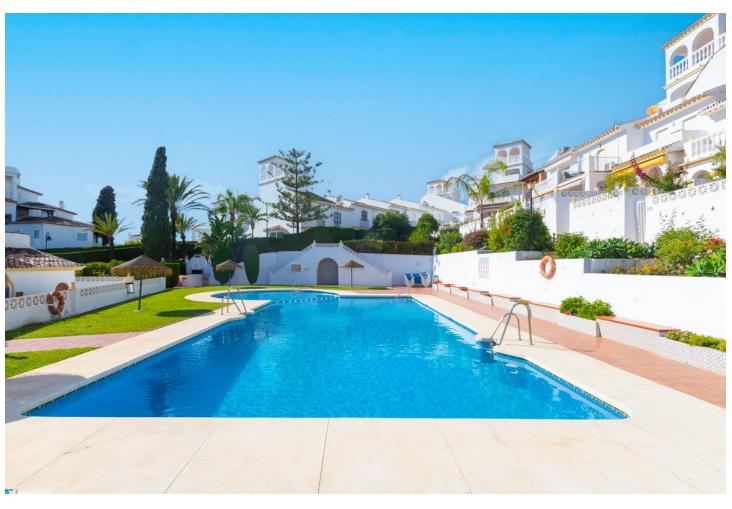

## Sales - House - Elviria 725.000€

Elviria House

Community: 3,036 EUR / year IBI: 728 EUR / year Rubbish: 185 EUR / year

3

2.5

178 m<sup>2</sup>

438 m<sup>2</sup>

Exclusive corner townhouse in the heart of Elviria, approx. 10 minutes walk to the beach with a lovely large garden. It has been tastefully renovated and has automated irrigation, hot and cold air conditioning and double glazed windows for the entire home. The distribution is as follows: On the ground level we find a bright and cozy living-dining room with fireplace, toilet and kitchen. The living room has access to the covered terrace that also has a barbecue. From the terrace you can go the spacious and sunny garden with south-west orientation. The first floor features the master bedroom with a large terrace that overlooks the garden and also has pleasant sea views. On this same level there is a bathroom and the second bedroom with access to a terrace. The second floor has a bedroom, a bathroom and a beautiful terrace with beautiful views of the sea. From this terrace there are stairs to access the tower, where you can enjoy the beautiful open views towards the sea, the mountains and the green areas of Elviria. The water consumption of the property is included in the community fees.