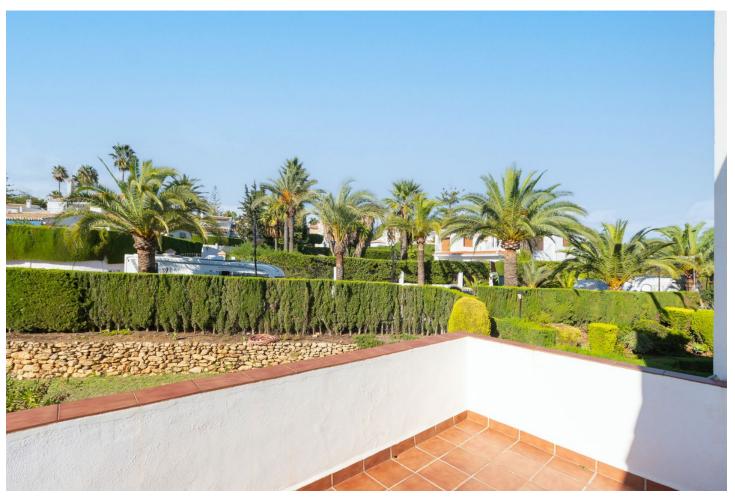

## Sales - House - Elviria 725.000€

Elviria House

Community: 3,036 EUR / year IBI: 728 EUR / year Rubbish: 185 EUR / year

3

2.5

178 m<sup>2</sup>

438 m<sup>2</sup>

Exclusive corner townhouse in the heart of Elviria, approx. 10 minutes walk to the beach with a lovely large garden. It has been tastefully renovated and has automated irrigation, hot and cold air conditioning and double glazed windows for the entire home. The distribution is as follows: On the ground level we find a bright and cozy living-dining room with fireplace, toilet and kitchen. The living room has access to the covered terrace that also has a barbecue. From the terrace you can go the spacious and sunny garden with south-west orientation. The first floor features the master bedroom with a large terrace that overlooks the garden and also has pleasant sea views. On this same level there is a bathroom and the second bedroom with access to a terrace. The second floor has a bedroom, a bathroom and a beautiful terrace with beautiful views of the sea. From this terrace there are stairs to access the tower, where you can enjoy the beautiful open views towards the sea, the mountains and the green areas of Elviria. The water consumption of the property is included in the community fees.