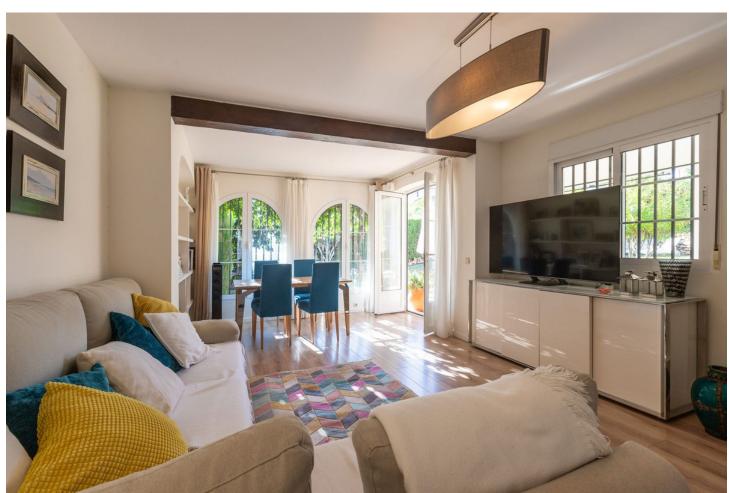

## Sales - House - Elviria 725.000€

Elviria House

Community: 3,036 EUR / year IBI: 728 EUR / year Rubbish: 185 EUR / year

3

2.5

178 m<sup>2</sup>

438 m<sup>2</sup>

Exclusive corner townhouse in the heart of Elviria, approx. 10 minutes walk to the beach with a lovely large garden. It has been tastefully renovated and has automated irrigation, hot and cold air conditioning and double glazed windows for the entire home. The distribution is as follows: On the ground level we find a bright and cozy living-dining room with fireplace, toilet and kitchen. The living room has access to the covered terrace that also has a barbecue. From the terrace you can go the spacious and sunny garden with south-west orientation. The first floor features the master bedroom with a large terrace that overlooks the garden and also has pleasant sea views. On this same level there is a bathroom and the second bedroom with access to a terrace. The second floor has a bedroom, a bathroom and a beautiful terrace with beautiful views of the sea. From this terrace there are stairs to access the tower, where you can enjoy the beautiful open views towards the sea, the mountains and the green areas of Elviria. The water consumption of the property is included in the community fees.