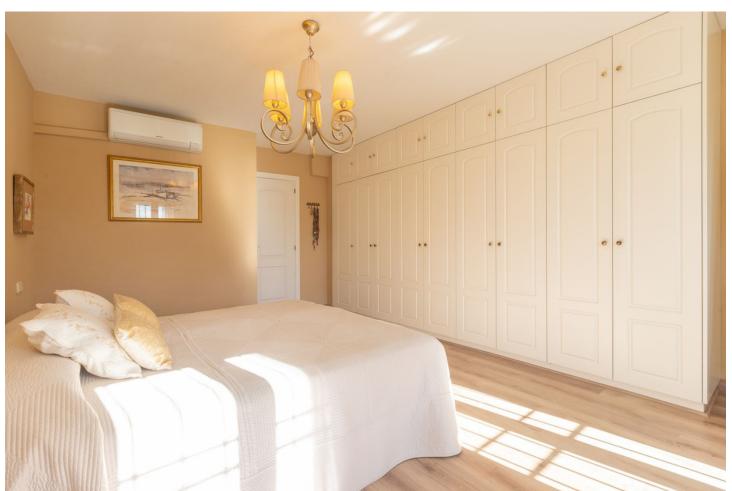

## Sales - House - Elviria 725.000€

Elviria House

Community: 3,036 EUR / year IBI: 728 EUR / year Rubbish: 185 EUR / year

3

2.5

178 m<sup>2</sup>

438 m<sup>2</sup>

Exclusive corner townhouse in the heart of Elviria, approx. 10 minutes walk to the beach with a lovely large garden. It has been tastefully renovated and has automated irrigation, hot and cold air conditioning and double glazed windows for the entire home. The distribution is as follows: On the ground level we find a bright and cozy living-dining room with fireplace, toilet and kitchen. The living room has access to the covered terrace that also has a barbecue. From the terrace you can go the spacious and sunny garden with south-west orientation. The first floor features the master bedroom with a large terrace that overlooks the garden and also has pleasant sea views. On this same level there is a bathroom and the second bedroom with access to a terrace. The second floor has a bedroom, a bathroom and a beautiful terrace with beautiful views of the sea. From this terrace there are stairs to access the tower, where you can enjoy the beautiful open views towards the sea, the mountains and the green areas of Elviria. The water consumption of the property is included in the community fees.