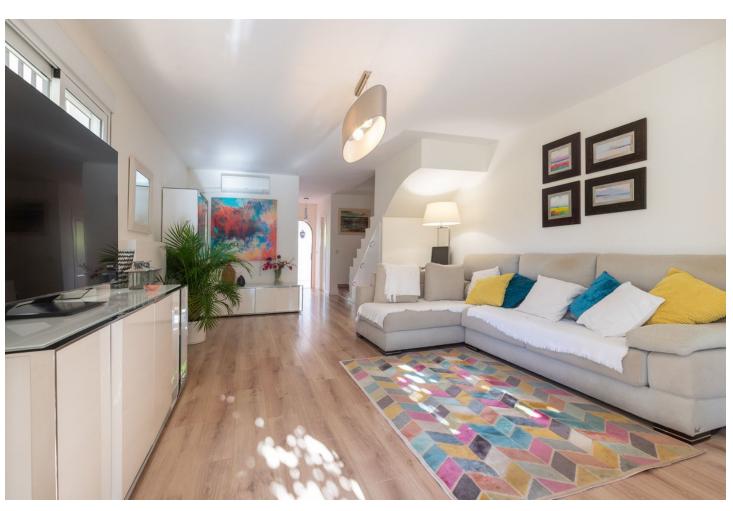

## Sales - House - Elviria 725.000€

Elviria House

Community: 3,036 EUR / year IBI: 728 EUR / year Rubbish: 185 EUR / year

3

2.5

178 m<sup>2</sup>

438 m<sup>2</sup>

Exclusive corner townhouse in the heart of Elviria, approx. 10 minutes walk to the beach with a lovely large garden. It has been tastefully renovated and has automated irrigation, hot and cold air conditioning and double glazed windows for the entire home. The distribution is as follows: On the ground level we find a bright and cozy living-dining room with fireplace, toilet and kitchen. The living room has access to the covered terrace that also has a barbecue. From the terrace you can go the spacious and sunny garden with south-west orientation. The first floor features the master bedroom with a large terrace that overlooks the garden and also has pleasant sea views. On this same level there is a bathroom and the second bedroom with access to a terrace. The second floor has a bedroom, a bathroom and a beautiful terrace with beautiful views of the sea. From this terrace there are stairs to access the tower, where you can enjoy the beautiful open views towards the sea, the mountains and the green areas of Elviria. The water consumption of the property is included in the community fees.