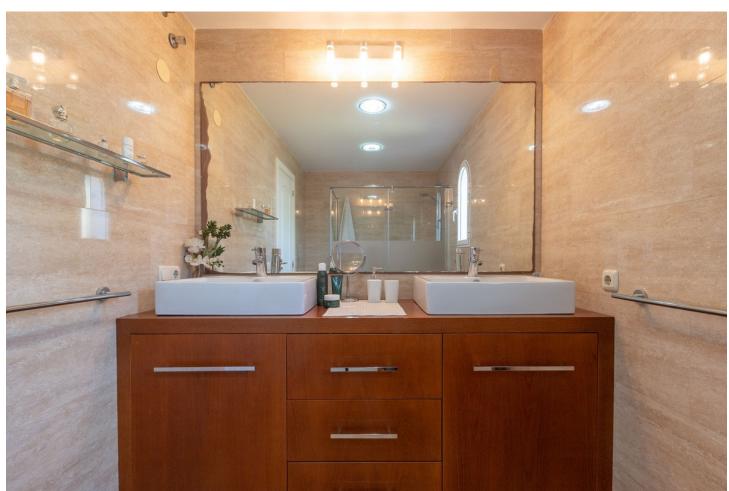

## Sales - House - Elviria 725.000€

Elviria House

Community: 3,036 EUR / year IBI: 728 EUR / year Rubbish: 185 EUR / year

3

2.5

178 m<sup>2</sup>

438 m<sup>2</sup>

Exclusive corner townhouse in the heart of Elviria, approx. 10 minutes walk to the beach with a lovely large garden. It has been tastefully renovated and has automated irrigation, hot and cold air conditioning and double glazed windows for the entire home. The distribution is as follows: On the ground level we find a bright and cozy living-dining room with fireplace, toilet and kitchen. The living room has access to the covered terrace that also has a barbecue. From the terrace you can go the spacious and sunny garden with south-west orientation. The first floor features the master bedroom with a large terrace that overlooks the garden and also has pleasant sea views. On this same level there is a bathroom and the second bedroom with access to a terrace. The second floor has a bedroom, a bathroom and a beautiful terrace with beautiful views of the sea. From this terrace there are stairs to access the tower, where you can enjoy the beautiful open views towards the sea, the mountains and the green areas of Elviria. The water consumption of the property is included in the community fees.