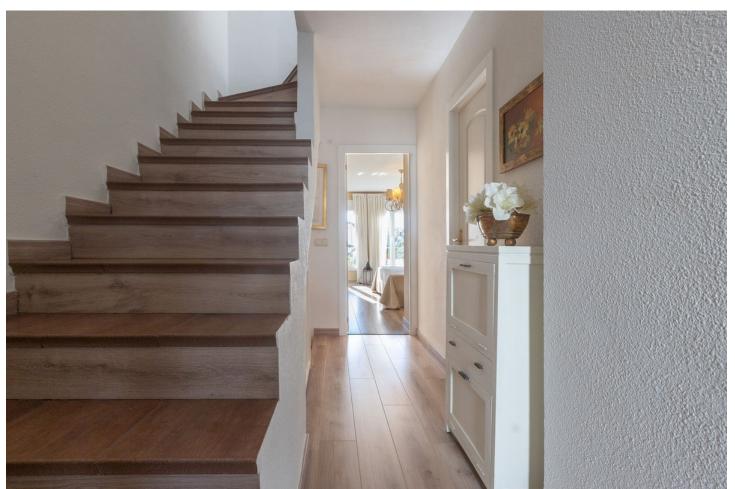

## Sales - House - Elviria 725.000€

Elviria House

Community: 3,036 EUR / year IBI: 728 EUR / year Rubbish: 185 EUR / year

3

2.5

178 m<sup>2</sup>

438 m<sup>2</sup>

Exclusive corner townhouse in the heart of Elviria, approx. 10 minutes walk to the beach with a lovely large garden. It has been tastefully renovated and has automated irrigation, hot and cold air conditioning and double glazed windows for the entire home. The distribution is as follows: On the ground level we find a bright and cozy living-dining room with fireplace, toilet and kitchen. The living room has access to the covered terrace that also has a barbecue. From the terrace you can go the spacious and sunny garden with south-west orientation. The first floor features the master bedroom with a large terrace that overlooks the garden and also has pleasant sea views. On this same level there is a bathroom and the second bedroom with access to a terrace. The second floor has a bedroom, a bathroom and a beautiful terrace with beautiful views of the sea. From this terrace there are stairs to access the tower, where you can enjoy the beautiful open views towards the sea, the mountains and the green areas of Elviria. The water consumption of the property is included in the community fees.