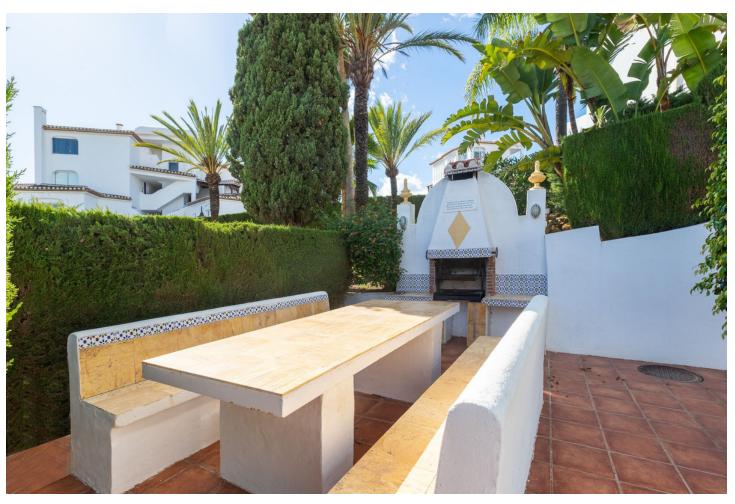

## Sales - House - Elviria 725.000€

Elviria House

Community: 3,036 EUR / year IBI: 728 EUR / year Rubbish: 185 EUR / year

3

2.5

178 m<sup>2</sup>

438 m<sup>2</sup>

Exclusive corner townhouse in the heart of Elviria, approx. 10 minutes walk to the beach with a lovely large garden. It has been tastefully renovated and has automated irrigation, hot and cold air conditioning and double glazed windows for the entire home. The distribution is as follows: On the ground level we find a bright and cozy living-dining room with fireplace, toilet and kitchen. The living room has access to the covered terrace that also has a barbecue. From the terrace you can go the spacious and sunny garden with south-west orientation. The first floor features the master bedroom with a large terrace that overlooks the garden and also has pleasant sea views. On this same level there is a bathroom and the second bedroom with access to a terrace. The second floor has a bedroom, a bathroom and a beautiful terrace with beautiful views of the sea. From this terrace there are stairs to access the tower, where you can enjoy the beautiful open views towards the sea, the mountains and the green areas of Elviria. The water consumption of the property is included in the community fees.