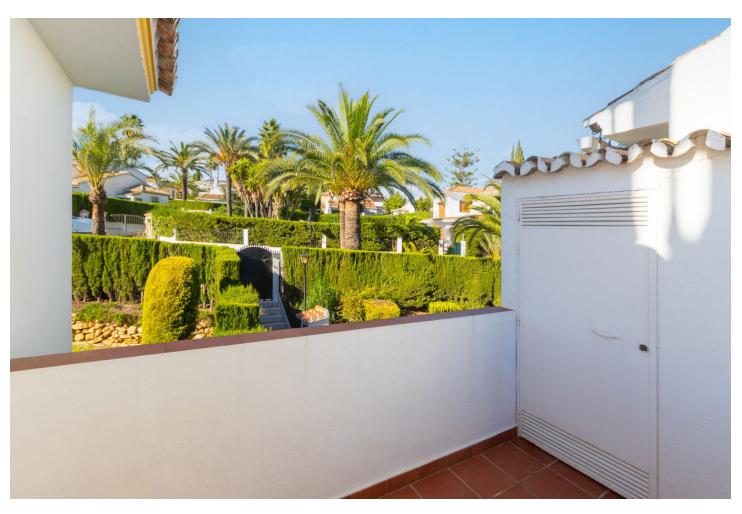

## Sales - House - Elviria 725.000€

Elviria House

Community: 3,036 EUR / year IBI: 728 EUR / year Rubbish: 185 EUR / year

3

2.5

178 m<sup>2</sup>

438 m<sup>2</sup>

Exclusive corner townhouse in the heart of Elviria, approx. 10 minutes walk to the beach with a lovely large garden. It has been tastefully renovated and has automated irrigation, hot and cold air conditioning and double glazed windows for the entire home. The distribution is as follows: On the ground level we find a bright and cozy living-dining room with fireplace, toilet and kitchen. The living room has access to the covered terrace that also has a barbecue. From the terrace you can go the spacious and sunny garden with south-west orientation. The first floor features the master bedroom with a large terrace that overlooks the garden and also has pleasant sea views. On this same level there is a bathroom and the second bedroom with access to a terrace. The second floor has a bedroom, a bathroom and a beautiful terrace with beautiful views of the sea. From this terrace there are stairs to access the tower, where you can enjoy the beautiful open views towards the sea, the mountains and the green areas of Elviria. The water consumption of the property is included in the community fees.