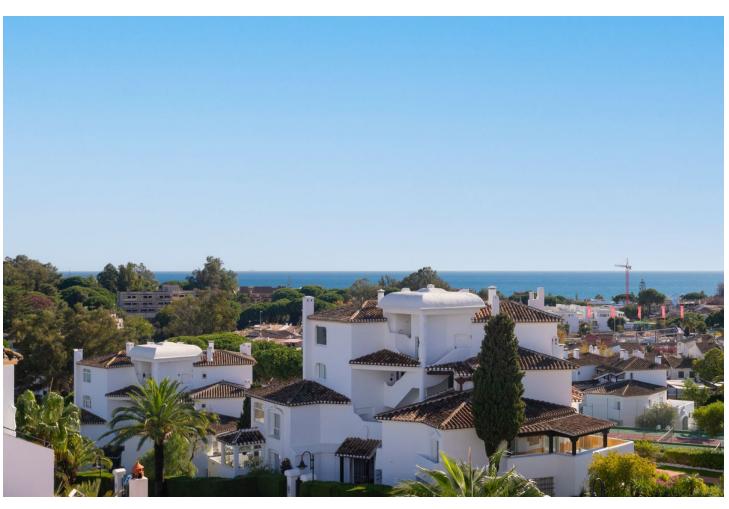

## Sales - House - Elviria 725.000€

Elviria House

Community: 3,036 EUR / year IBI: 728 EUR / year Rubbish: 185 EUR / year

3

2.5

178 m<sup>2</sup>

438 m<sup>2</sup>

Exclusive corner townhouse in the heart of Elviria, approx. 10 minutes walk to the beach with a lovely large garden. It has been tastefully renovated and has automated irrigation, hot and cold air conditioning and double glazed windows for the entire home. The distribution is as follows: On the ground level we find a bright and cozy living-dining room with fireplace, toilet and kitchen. The living room has access to the covered terrace that also has a barbecue. From the terrace you can go the spacious and sunny garden with south-west orientation. The first floor features the master bedroom with a large terrace that overlooks the garden and also has pleasant sea views. On this same level there is a bathroom and the second bedroom with access to a terrace. The second floor has a bedroom, a bathroom and a beautiful terrace with beautiful views of the sea. From this terrace there are stairs to access the tower, where you can enjoy the beautiful open views towards the sea, the mountains and the green areas of Elviria. The water consumption of the property is included in the community fees.