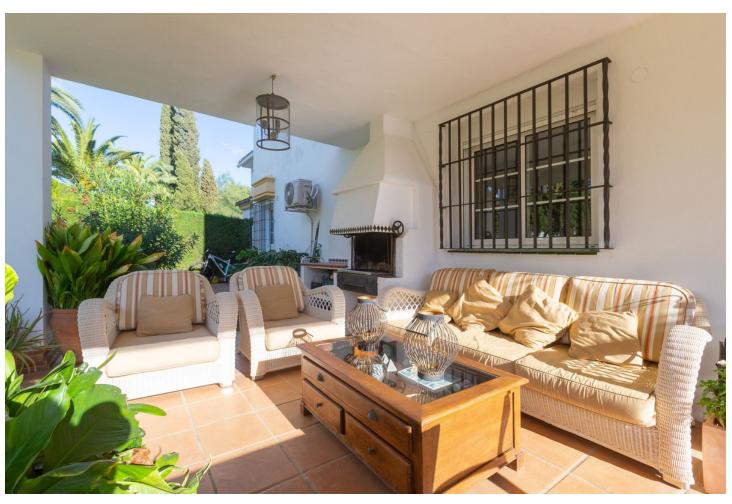

## Sales - House - Elviria 725.000€

Elviria House

Community: 3,036 EUR / year IBI: 728 EUR / year Rubbish: 185 EUR / year

3

2.5

178 m<sup>2</sup>

438 m<sup>2</sup>

Exclusive corner townhouse in the heart of Elviria, approx. 10 minutes walk to the beach with a lovely large garden. It has been tastefully renovated and has automated irrigation, hot and cold air conditioning and double glazed windows for the entire home. The distribution is as follows: On the ground level we find a bright and cozy living-dining room with fireplace, toilet and kitchen. The living room has access to the covered terrace that also has a barbecue. From the terrace you can go the spacious and sunny garden with south-west orientation. The first floor features the master bedroom with a large terrace that overlooks the garden and also has pleasant sea views. On this same level there is a bathroom and the second bedroom with access to a terrace. The second floor has a bedroom, a bathroom and a beautiful terrace with beautiful views of the sea. From this terrace there are stairs to access the tower, where you can enjoy the beautiful open views towards the sea, the mountains and the green areas of Elviria. The water consumption of the property is included in the community fees.