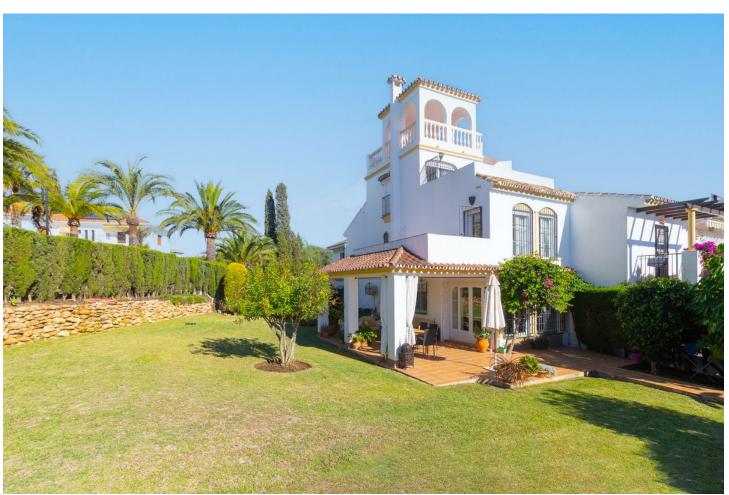

## Sales - House - Elviria 725.000€

Elviria House

Community: 3,036 EUR / year IBI: 728 EUR / year Rubbish: 185 EUR / year

3

2.5

178 m<sup>2</sup>

438 m<sup>2</sup>

Exclusive corner townhouse in the heart of Elviria, approx. 10 minutes walk to the beach with a lovely large garden. It has been tastefully renovated and has automated irrigation, hot and cold air conditioning and double glazed windows for the entire home. The distribution is as follows: On the ground level we find a bright and cozy living-dining room with fireplace, toilet and kitchen. The living room has access to the covered terrace that also has a barbecue. From the terrace you can go the spacious and sunny garden with south-west orientation. The first floor features the master bedroom with a large terrace that overlooks the garden and also has pleasant sea views. On this same level there is a bathroom and the second bedroom with access to a terrace. The second floor has a bedroom, a bathroom and a beautiful terrace with beautiful views of the sea. From this terrace there are stairs to access the tower, where you can enjoy the beautiful open views towards the sea, the mountains and the green areas of Elviria. The water consumption of the property is included in the community fees.