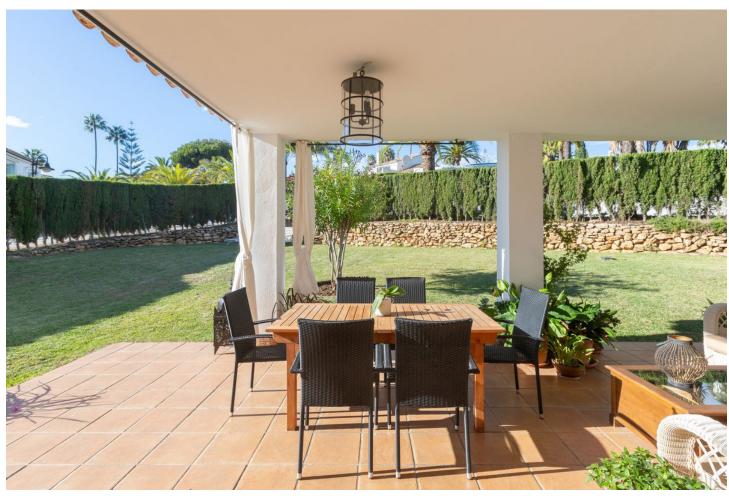

## Sales - House - Elviria 725.000€

Elviria House

Community: 3,036 EUR / year IBI: 728 EUR / year Rubbish: 185 EUR / year

3

2.5

178 m<sup>2</sup>

438 m<sup>2</sup>

Exclusive corner townhouse in the heart of Elviria, approx. 10 minutes walk to the beach with a lovely large garden. It has been tastefully renovated and has automated irrigation, hot and cold air conditioning and double glazed windows for the entire home. The distribution is as follows: On the ground level we find a bright and cozy living-dining room with fireplace, toilet and kitchen. The living room has access to the covered terrace that also has a barbecue. From the terrace you can go the spacious and sunny garden with south-west orientation. The first floor features the master bedroom with a large terrace that overlooks the garden and also has pleasant sea views. On this same level there is a bathroom and the second bedroom with access to a terrace. The second floor has a bedroom, a bathroom and a beautiful terrace with beautiful views of the sea. From this terrace there are stairs to access the tower, where you can enjoy the beautiful open views towards the sea, the mountains and the green areas of Elviria. The water consumption of the property is included in the community fees.