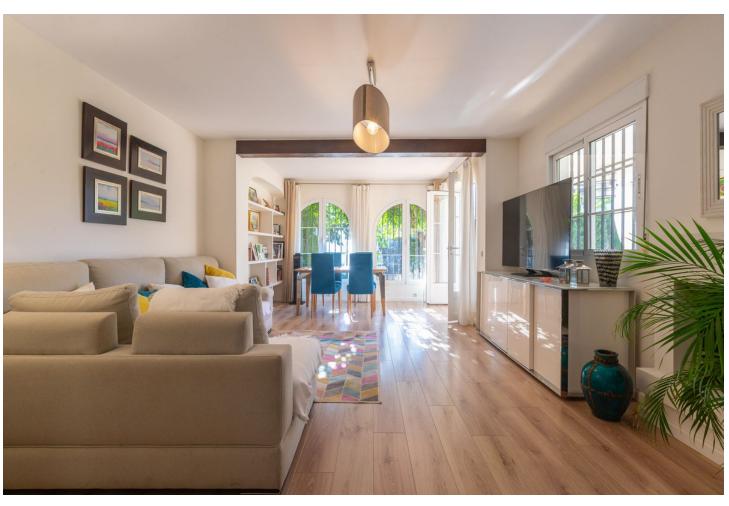

## Sales - House - Elviria 725.000€

Elviria House

Community: 3,036 EUR / year IBI: 728 EUR / year Rubbish: 185 EUR / year

3

2.5

178 m<sup>2</sup>

438 m<sup>2</sup>

Exclusive corner townhouse in the heart of Elviria, approx. 10 minutes walk to the beach with a lovely large garden. It has been tastefully renovated and has automated irrigation, hot and cold air conditioning and double glazed windows for the entire home. The distribution is as follows: On the ground level we find a bright and cozy living-dining room with fireplace, toilet and kitchen. The living room has access to the covered terrace that also has a barbecue. From the terrace you can go the spacious and sunny garden with south-west orientation. The first floor features the master bedroom with a large terrace that overlooks the garden and also has pleasant sea views. On this same level there is a bathroom and the second bedroom with access to a terrace. The second floor has a bedroom, a bathroom and a beautiful terrace with beautiful views of the sea. From this terrace there are stairs to access the tower, where you can enjoy the beautiful open views towards the sea, the mountains and the green areas of Elviria. The water consumption of the property is included in the community fees.