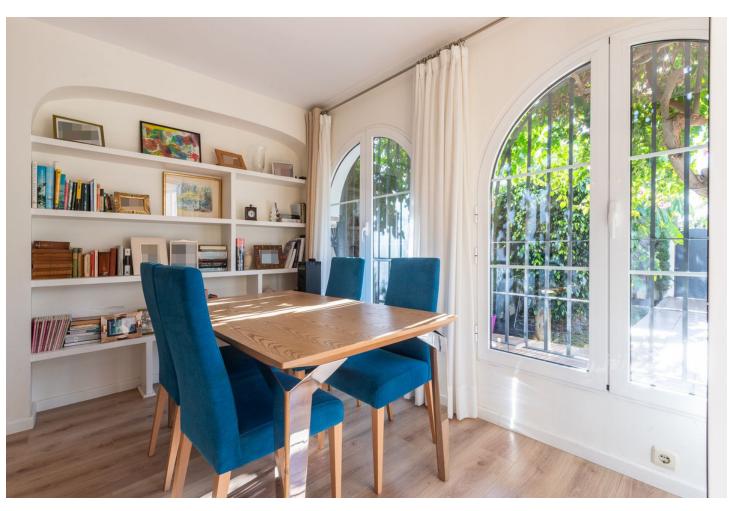

## Sales - House - Elviria 725.000€

Elviria House

Community: 3,036 EUR / year IBI: 728 EUR / year Rubbish: 185 EUR / year

3

2.5

178 m<sup>2</sup>

438 m<sup>2</sup>

Exclusive corner townhouse in the heart of Elviria, approx. 10 minutes walk to the beach with a lovely large garden. It has been tastefully renovated and has automated irrigation, hot and cold air conditioning and double glazed windows for the entire home. The distribution is as follows: On the ground level we find a bright and cozy living-dining room with fireplace, toilet and kitchen. The living room has access to the covered terrace that also has a barbecue. From the terrace you can go the spacious and sunny garden with south-west orientation. The first floor features the master bedroom with a large terrace that overlooks the garden and also has pleasant sea views. On this same level there is a bathroom and the second bedroom with access to a terrace. The second floor has a bedroom, a bathroom and a beautiful terrace with beautiful views of the sea. From this terrace there are stairs to access the tower, where you can enjoy the beautiful open views towards the sea, the mountains and the green areas of Elviria. The water consumption of the property is included in the community fees.