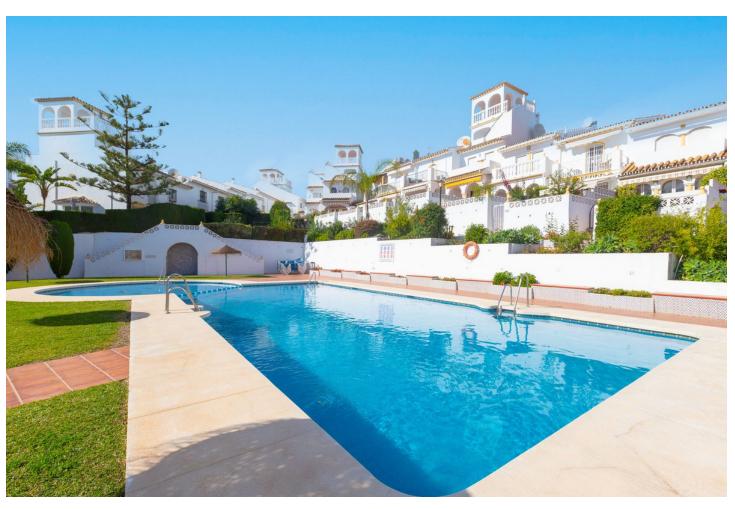

## Sales - House - Elviria 725.000€

Elviria House

Community: 3,036 EUR / year IBI: 728 EUR / year Rubbish: 185 EUR / year

3

2.5

178 m<sup>2</sup>

438 m<sup>2</sup>

Exclusive corner townhouse in the heart of Elviria, approx. 10 minutes walk to the beach with a lovely large garden. It has been tastefully renovated and has automated irrigation, hot and cold air conditioning and double glazed windows for the entire home. The distribution is as follows: On the ground level we find a bright and cozy living-dining room with fireplace, toilet and kitchen. The living room has access to the covered terrace that also has a barbecue. From the terrace you can go the spacious and sunny garden with south-west orientation. The first floor features the master bedroom with a large terrace that overlooks the garden and also has pleasant sea views. On this same level there is a bathroom and the second bedroom with access to a terrace. The second floor has a bedroom, a bathroom and a beautiful terrace with beautiful views of the sea. From this terrace there are stairs to access the tower, where you can enjoy the beautiful open views towards the sea, the mountains and the green areas of Elviria. The water consumption of the property is included in the community fees.