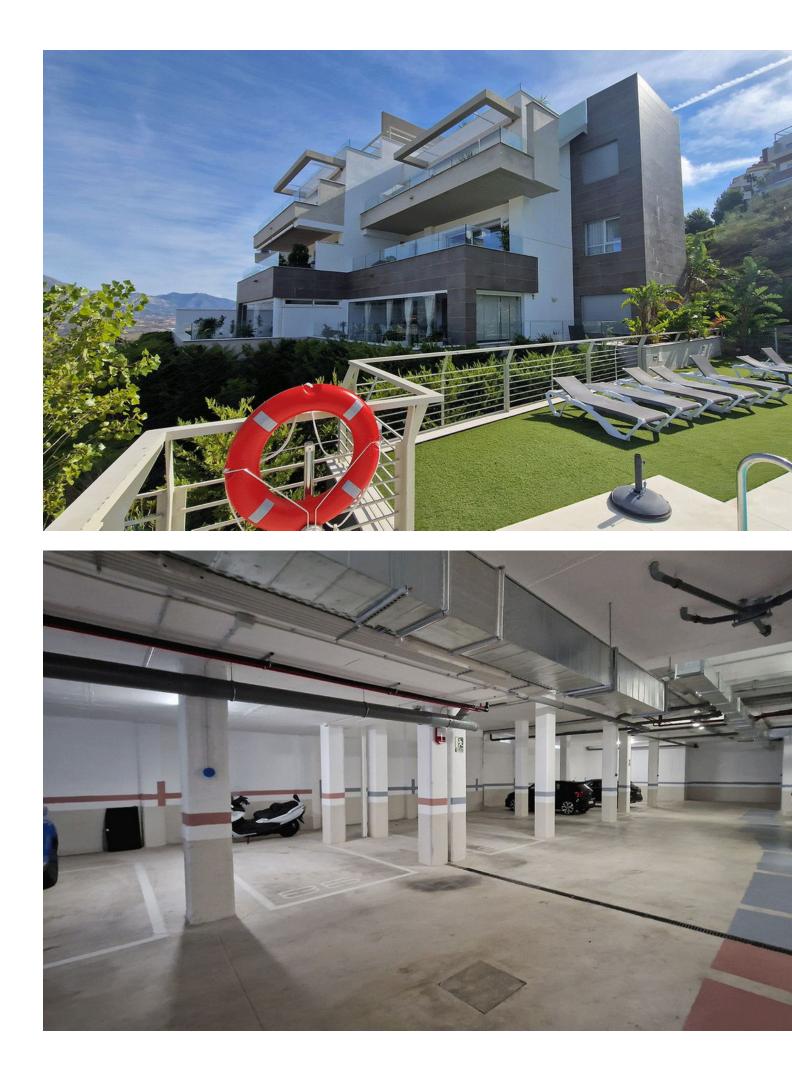

## Apartment

107 m2

2

Exceptional bright and dual-aspect apartment for sale in the prestigious La Cala Golf Resort with its three 18-hole international golf courses, its golf academy, its clubhouse, its sports facilities as well as its magnificent 5-star hotel, its spa and its fitness center! This property consists of two bedrooms and two bathrooms, one of which is en suite, a fully equipped open kitchen (a laundry area is also set up next to the kitchen) and a large living/dining room that opens onto two beautiful terraces offering a sumptuous panoramic view of the golf courses, the surroundings and the mountains on one side and one of the residence's swimming pools on the other side. Due to its two opposite-facing terraces, it is possible to enjoy the sun at your convenience during all periods of the year! The apartment is sold with an underground parking space and a storage room. Located less than 10 minutes from the seaside and La Cala de Mijas, this privileged location will delight both golf enthusiasts and people looking for a quality bucolic environment! Owner open to offers.

Pool Communal

Furniture V Optional

Parking Underground Private