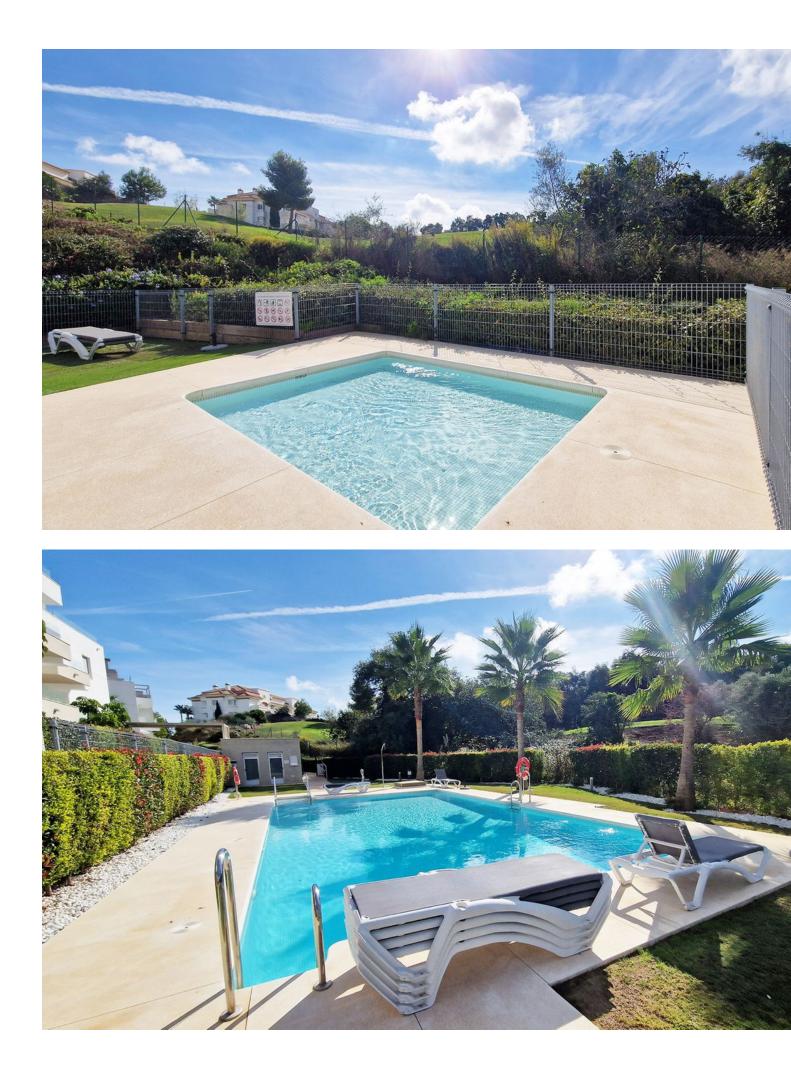

## Apartment

107 m2

2

Exceptional bright and dual-aspect apartment for sale in the prestigious La Cala Golf Resort with its three 18-hole international golf courses, its golf academy, its clubhouse, its sports facilities as well as its magnificent 5-star hotel, its spa and its fitness center! This property consists of two bedrooms and two bathrooms, one of which is en suite, a fully equipped open kitchen (a laundry area is also set up next to the kitchen) and a large living/dining room that opens onto two beautiful terraces offering a sumptuous panoramic view of the golf courses, the surroundings and the mountains on one side and one of the residence's swimming pools on the other side. Due to its two opposite-facing terraces, it is possible to enjoy the sun at your convenience during all periods of the year! The apartment is sold with an underground parking space and a storage room. Located less than 10 minutes from the seaside and La Cala de Mijas, this privileged location will delight both golf enthusiasts and people looking for a quality bucolic environment! Owner open to offers.

Pool Communal

Furniture V Optional

Parking Underground Private