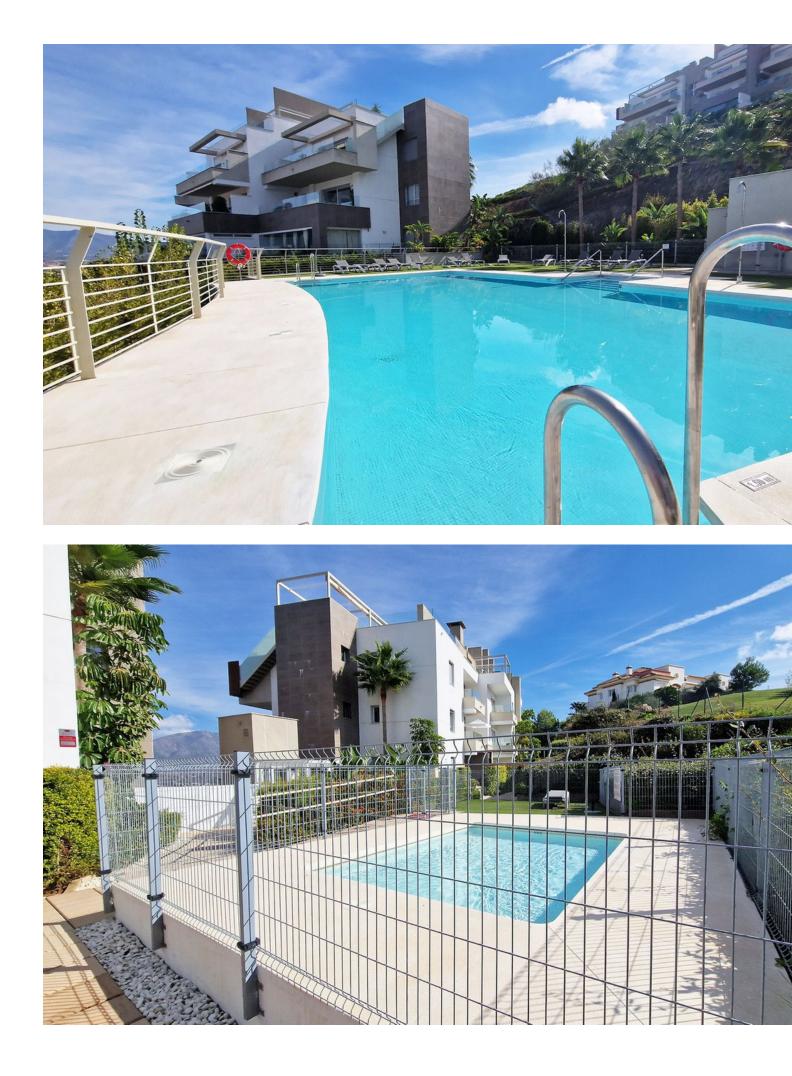

## Apartment

107 m2

2

Exceptional bright and dual-aspect apartment for sale in the prestigious La Cala Golf Resort with its three 18-hole international golf courses, its golf academy, its clubhouse, its sports facilities as well as its magnificent 5-star hotel, its spa and its fitness center! This property consists of two bedrooms and two bathrooms, one of which is en suite, a fully equipped open kitchen (a laundry area is also set up next to the kitchen) and a large living/dining room that opens onto two beautiful terraces offering a sumptuous panoramic view of the golf courses, the surroundings and the mountains on one side and one of the residence's swimming pools on the other side. Due to its two opposite-facing terraces, it is possible to enjoy the sun at your convenience during all periods of the year! The apartment is sold with an underground parking space and a storage room. Located less than 10 minutes from the seaside and La Cala de Mijas, this privileged location will delight both golf enthusiasts and people looking for a quality bucolic environment! Owner open to offers.

Pool Communal

Furniture V Optional

Parking Underground Private