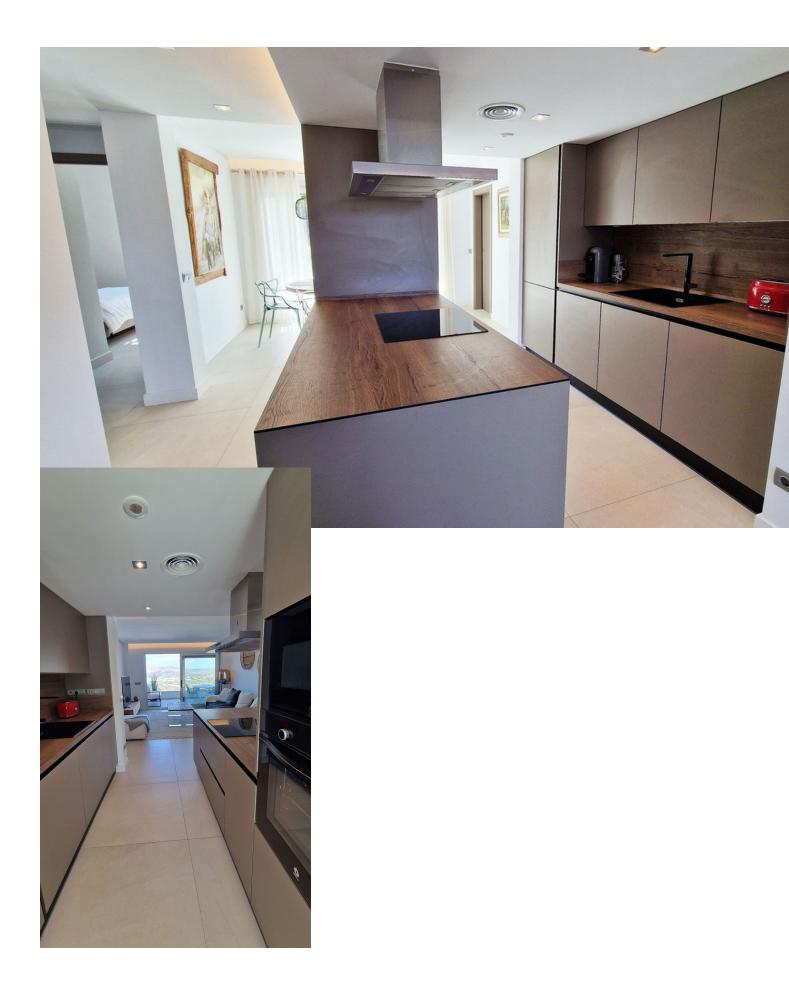

## Apartment

107 m2

2

Exceptional bright and dual-aspect apartment for sale in the prestigious La Cala Golf Resort with its three 18-hole international golf courses, its golf academy, its clubhouse, its sports facilities as well as its magnificent 5-star hotel, its spa and its fitness center! This property consists of two bedrooms and two bathrooms, one of which is en suite, a fully equipped open kitchen (a laundry area is also set up next to the kitchen) and a large living/dining room that opens onto two beautiful terraces offering a sumptuous panoramic view of the golf courses, the surroundings and the mountains on one side and one of the residence's swimming pools on the other side. Due to its two opposite-facing terraces, it is possible to enjoy the sun at your convenience during all periods of the year! The apartment is sold with an underground parking space and a storage room. Located less than 10 minutes from the seaside and La Cala de Mijas, this privileged location will delight both golf enthusiasts and people looking for a quality bucolic environment! Owner open to offers.