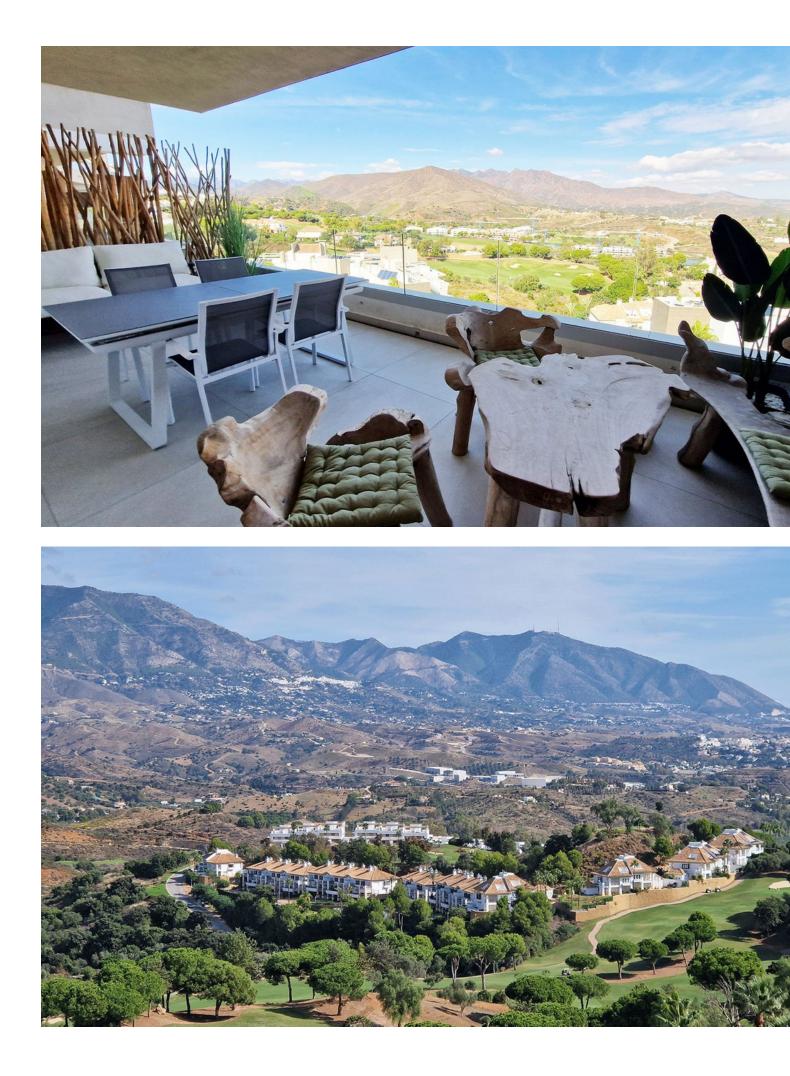

## Apartment

107 m2

2

Exceptional bright and dual-aspect apartment for sale in the prestigious La Cala Golf Resort with its three 18-hole international golf courses, its golf academy, its clubhouse, its sports facilities as well as its magnificent 5-star hotel, its spa and its fitness center! This property consists of two bedrooms and two bathrooms, one of which is en suite, a fully equipped open kitchen (a laundry area is also set up next to the kitchen) and a large living/dining room that opens onto two beautiful terraces offering a sumptuous panoramic view of the golf courses, the surroundings and the mountains on one side and one of the residence's swimming pools on the other side. Due to its two opposite-facing terraces, it is possible to enjoy the sun at your convenience during all periods of the year! The apartment is sold with an underground parking space and a storage room. Located less than 10 minutes from the seaside and La Cala de Mijas, this privileged location will delight both golf enthusiasts and people looking for a quality bucolic environment! Owner open to offers.

South East South

Orientation

Mountain Golf Panoramic Garden Pool

Garden

Category

🔨 Resale

Communal

 Landscaped