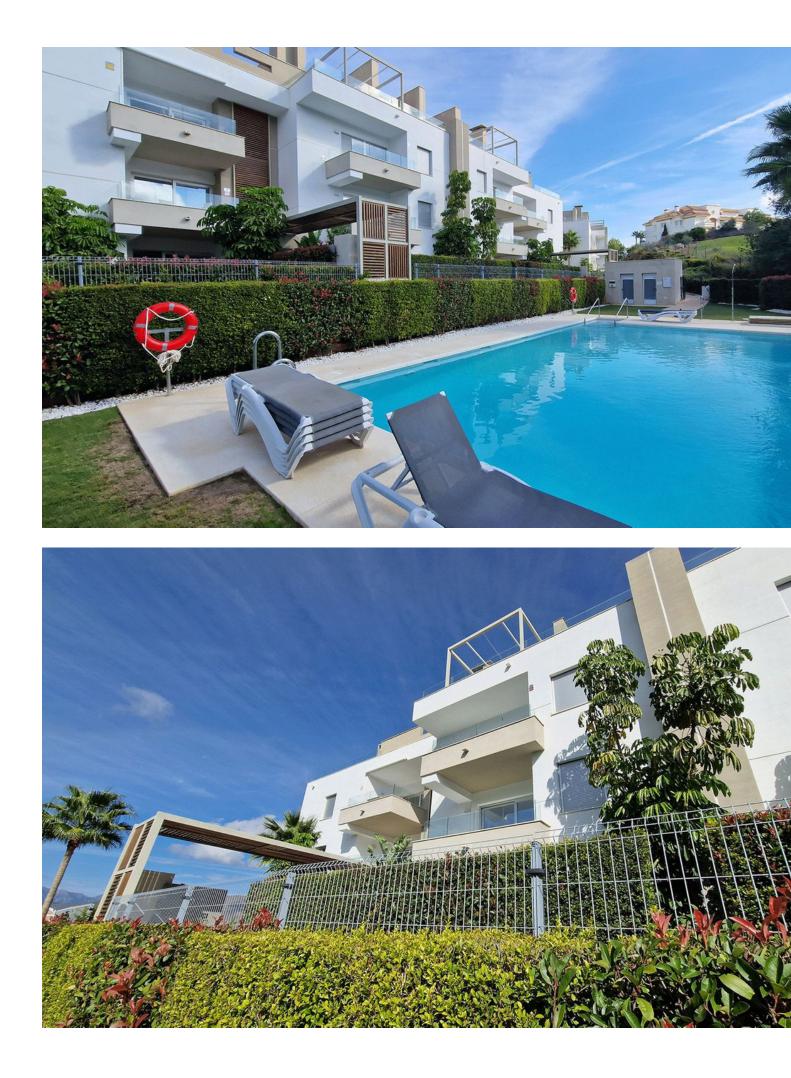

## Apartment

107 m2

2

Exceptional bright and dual-aspect apartment for sale in the prestigious La Cala Golf Resort with its three 18-hole international golf courses, its golf academy, its clubhouse, its sports facilities as well as its magnificent 5-star hotel, its spa and its fitness center! This property consists of two bedrooms and two bathrooms, one of which is en suite, a fully equipped open kitchen (a laundry area is also set up next to the kitchen) and a large living/dining room that opens onto two beautiful terraces offering a sumptuous panoramic view of the golf courses, the surroundings and the mountains on one side and one of the residence's swimming pools on the other side. Due to its two opposite-facing terraces, it is possible to enjoy the sun at your convenience during all periods of the year! The apartment is sold with an underground parking space and a storage room. Located less than 10 minutes from the seaside and La Cala de Mijas, this privileged location will delight both golf enthusiasts and people looking for a quality bucolic environment! Owner open to offers.

Pool Communal

Furniture V Optional

Parking Underground Private