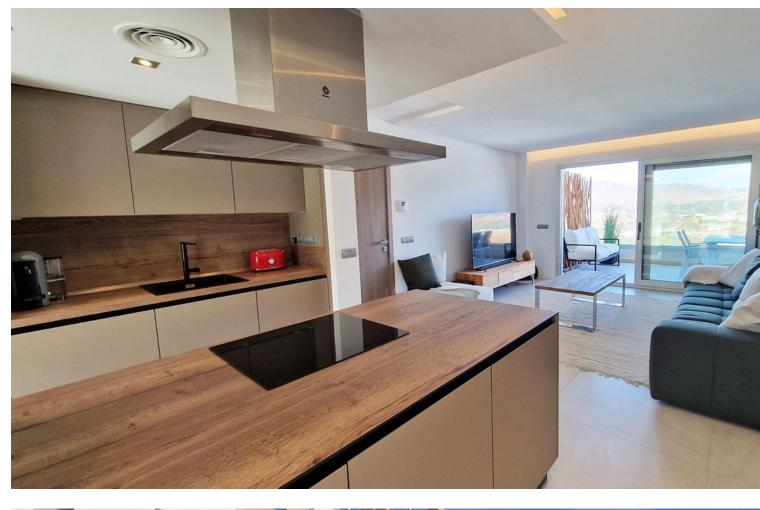

## Apartment

107 m2

2

Exceptional bright and dual-aspect apartment for sale in the prestigious La Cala Golf Resort with its three 18-hole international golf courses, its golf academy, its clubhouse, its sports facilities as well as its magnificent 5-star hotel, its spa and its fitness center! This property consists of two bedrooms and two bathrooms, one of which is en suite, a fully equipped open kitchen (a laundry area is also set up next to the kitchen) and a large living/dining room that opens onto two beautiful terraces offering a sumptuous panoramic view of the golf courses, the surroundings and the mountains on one side and one of the residence's swimming pools on the other side. Due to its two opposite-facing terraces, it is possible to enjoy the sun at your convenience during all periods of the year! The apartment is sold with an underground parking space and a storage room. Located less than 10 minutes from the seaside and La Cala de Mijas, this privileged location will delight both golf enthusiasts and people looking for a quality bucolic environment! Owner open to offers.

Condition

Excellent

Setting Close To Golf Urbanisation

Climate Control Air Conditioning Hot A/C

Kitchen ✓ Fully Fitted

Utilities

Electricity Drinkable Water

Telephone