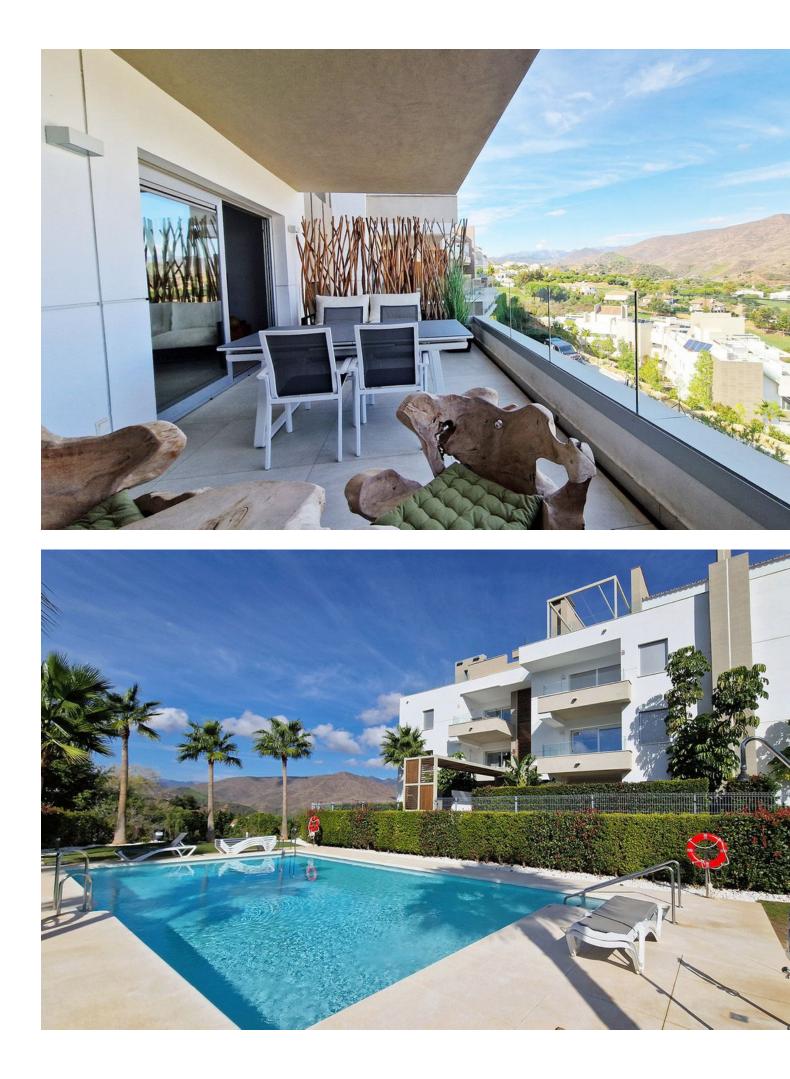

## Apartment

107 m2

2

Exceptional bright and dual-aspect apartment for sale in the prestigious La Cala Golf Resort with its three 18-hole international golf courses, its golf academy, its clubhouse, its sports facilities as well as its magnificent 5-star hotel, its spa and its fitness center! This property consists of two bedrooms and two bathrooms, one of which is en suite, a fully equipped open kitchen (a laundry area is also set up next to the kitchen) and a large living/dining room that opens onto two beautiful terraces offering a sumptuous panoramic view of the golf courses, the surroundings and the mountains on one side and one of the residence's swimming pools on the other side. Due to its two opposite-facing terraces, it is possible to enjoy the sun at your convenience during all periods of the year! The apartment is sold with an underground parking space and a storage room. Located less than 10 minutes from the seaside and La Cala de Mijas, this privileged location will delight both golf enthusiasts and people looking for a quality bucolic environment! Owner open to offers.

South East South

Orientation

Mountain Golf Panoramic Garden Pool

Garden

Category

🔨 Resale

Communal

 Landscaped

Pool Communal

Furniture V Optional

Parking Underground Private