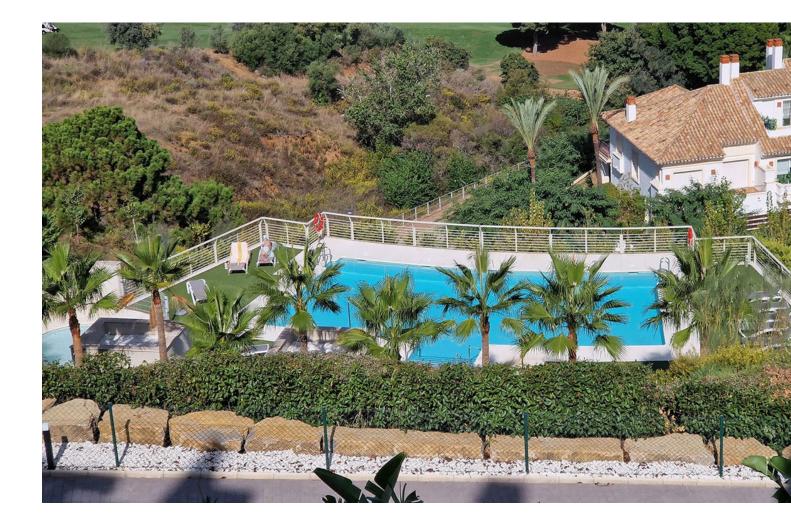

## Apartment

107 m2

2

Exceptional bright and dual-aspect apartment for sale in the prestigious La Cala Golf Resort with its three 18-hole international golf courses, its golf academy, its clubhouse, its sports facilities as well as its magnificent 5-star hotel, its spa and its fitness center! This property consists of two bedrooms and two bathrooms, one of which is en suite, a fully equipped open kitchen (a laundry area is also set up next to the kitchen) and a large living/dining room that opens onto two beautiful terraces offering a sumptuous panoramic view of the golf courses, the surroundings and the mountains on one side and one of the residence's swimming pools on the other side. Due to its two opposite-facing terraces, it is possible to enjoy the sun at your convenience during all periods of the year! The apartment is sold with an underground parking space and a storage room. Located less than 10 minutes from the seaside and La Cala de Mijas, this privileged location will delight both golf enthusiasts and people looking for a quality bucolic environment! Owner open to offers.

Pool Communal

Furniture V Optional

Parking Underground Private