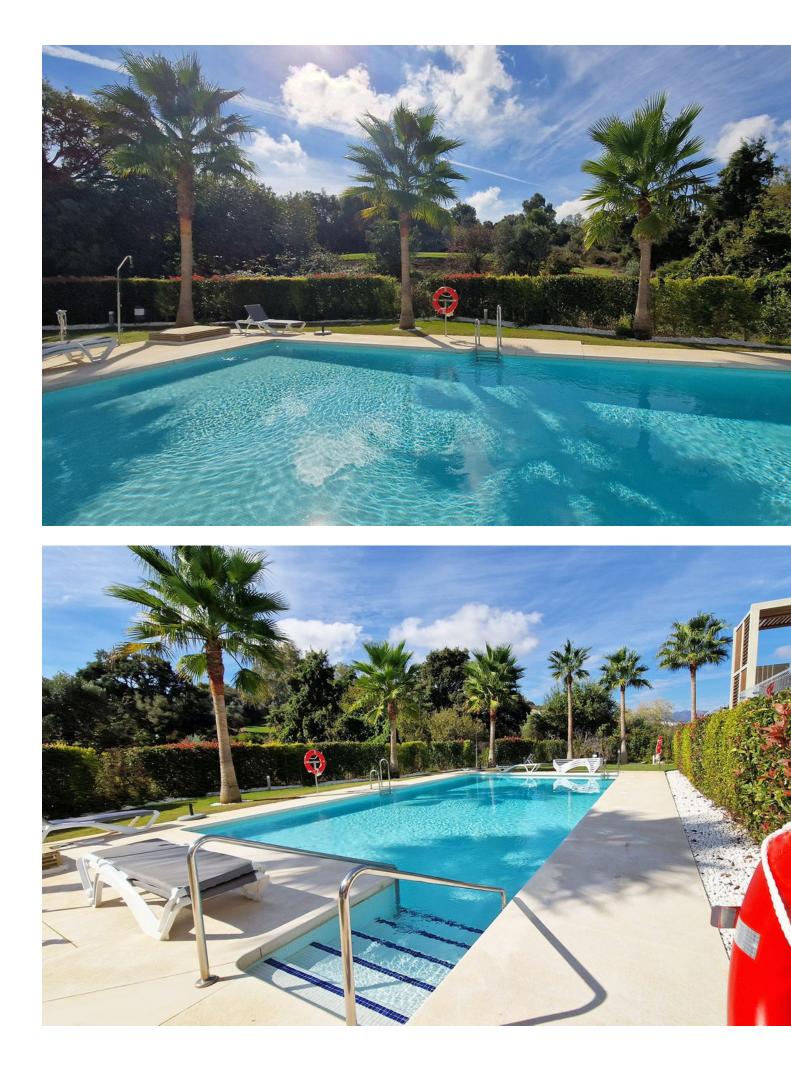

## Apartment

107 m2

2

Exceptional bright and dual-aspect apartment for sale in the prestigious La Cala Golf Resort with its three 18-hole international golf courses, its golf academy, its clubhouse, its sports facilities as well as its magnificent 5-star hotel, its spa and its fitness center! This property consists of two bedrooms and two bathrooms, one of which is en suite, a fully equipped open kitchen (a laundry area is also set up next to the kitchen) and a large living/dining room that opens onto two beautiful terraces offering a sumptuous panoramic view of the golf courses, the surroundings and the mountains on one side and one of the residence's swimming pools on the other side. Due to its two opposite-facing terraces, it is possible to enjoy the sun at your convenience during all periods of the year! The apartment is sold with an underground parking space and a storage room. Located less than 10 minutes from the seaside and La Cala de Mijas, this privileged location will delight both golf enthusiasts and people looking for a quality bucolic environment! Owner open to offers.

Pool Communal

Furniture V Optional

Parking Underground Private