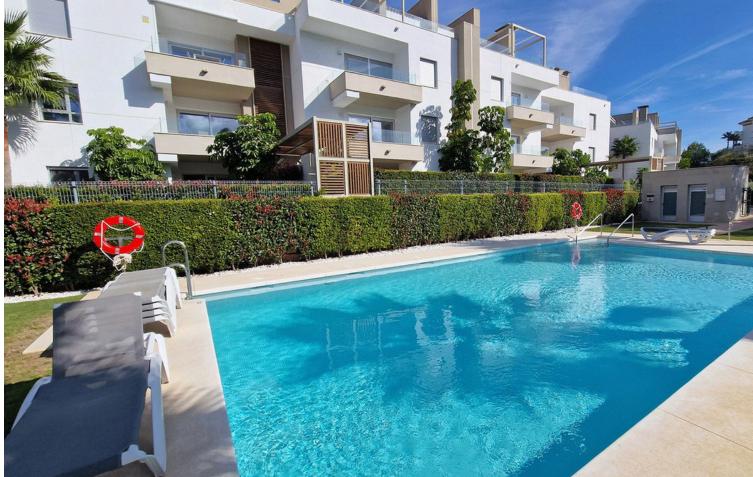

## Apartment

107 m2

2

Exceptional bright and dual-aspect apartment for sale in the prestigious La Cala Golf Resort with its three 18-hole international golf courses, its golf academy, its clubhouse, its sports facilities as well as its magnificent 5-star hotel, its spa and its fitness center! This property consists of two bedrooms and two bathrooms, one of which is en suite, a fully equipped open kitchen (a laundry area is also set up next to the kitchen) and a large living/dining room that opens onto two beautiful terraces offering a sumptuous panoramic view of the golf courses, the surroundings and the mountains on one side and one of the residence's swimming pools on the other side. Due to its two opposite-facing terraces, it is possible to enjoy the sun at your convenience during all periods of the year! The apartment is sold with an underground parking space and a storage room. Located less than 10 minutes from the seaside and La Cala de Mijas, this privileged location will delight both golf enthusiasts and people looking for a quality bucolic environment! Owner open to offers.

Pool Communal

Furniture V Optional

Parking Underground Private