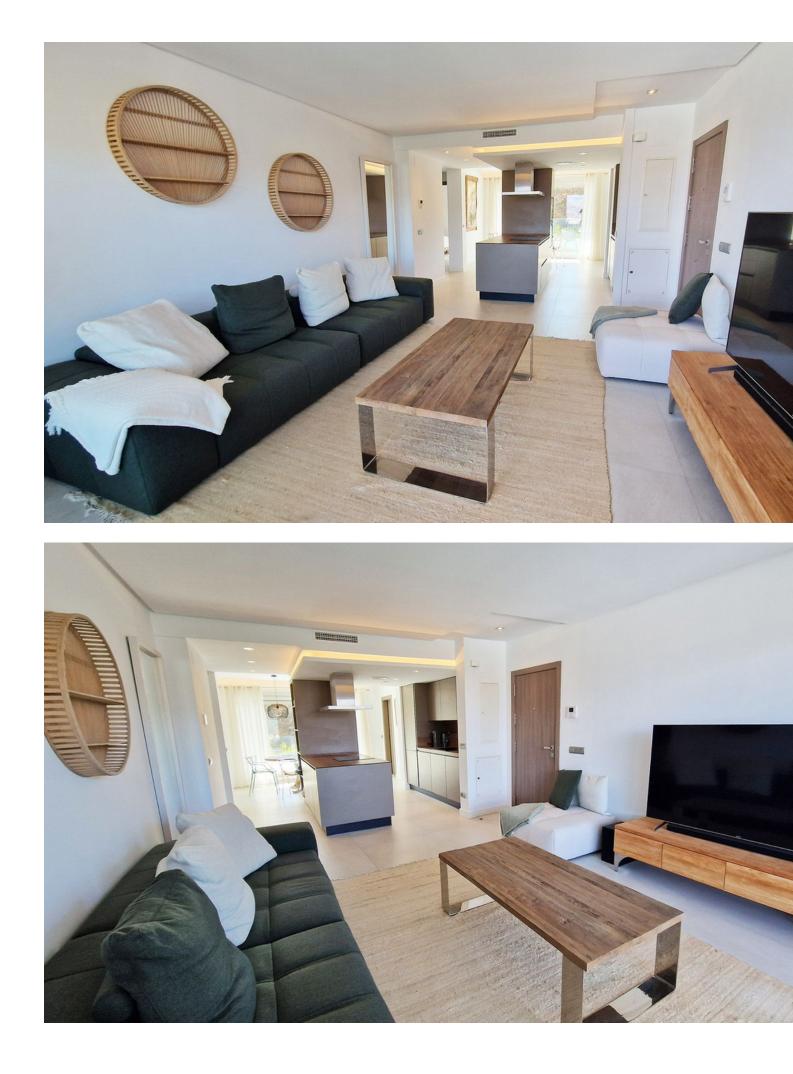

## Apartment

107 m2

2

Exceptional bright and dual-aspect apartment for sale in the prestigious La Cala Golf Resort with its three 18-hole international golf courses, its golf academy, its clubhouse, its sports facilities as well as its magnificent 5-star hotel, its spa and its fitness center! This property consists of two bedrooms and two bathrooms, one of which is en suite, a fully equipped open kitchen (a laundry area is also set up next to the kitchen) and a large living/dining room that opens onto two beautiful terraces offering a sumptuous panoramic view of the golf courses, the surroundings and the mountains on one side and one of the residence's swimming pools on the other side. Due to its two opposite-facing terraces, it is possible to enjoy the sun at your convenience during all periods of the year! The apartment is sold with an underground parking space and a storage room. Located less than 10 minutes from the seaside and La Cala de Mijas, this privileged location will delight both golf enthusiasts and people looking for a quality bucolic environment! Owner open to offers.