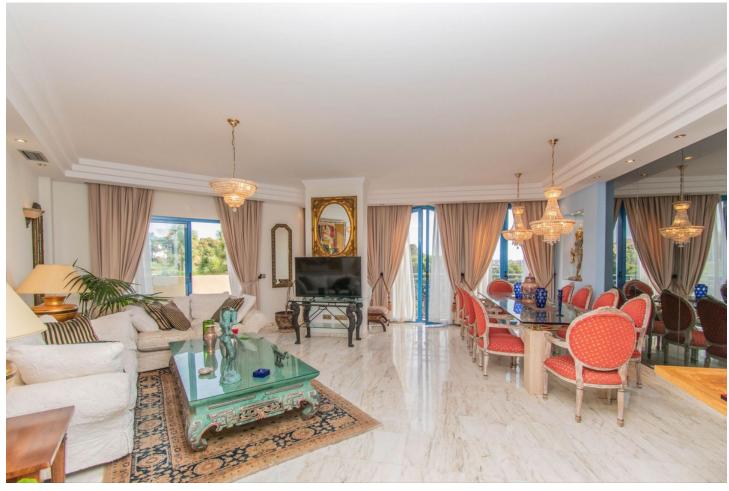

## Sales - Apartment - Torrequebrada 1.085.000€

Torrequebrada Apartment

Community: 4,404 EUR / year IBI: 2,249 EUR / year

5

3

497 m2

Exclusive with FIRST CLASS HOMES - Luxury duplex penthouse, with a rental license, located in front of the Torrequebrada Golf Course, with panoramic views of the sea, the mountains and the golf course. Elegant and exclusive set with very good maintenance. Probably the best penthouse in Benalmádena Costa! 1st floor: Entrance hall, guest bathroom, separate fully equipped kitchen, double bedroom with direct access to the main terrace, 1 double bedroom with a small balcony, spacious living room and dining area, master bedroom with dressing area, private balcony and on suite bathroom with Jacuzzi, sunny terrace with BBQ area, loving sitting area. Upstairs: Attic of 130m2 with a full bathroom, 2 bedrooms ( one has direct access to the terrace) The access to the property (1st floor) is by lift with a private code that also takes you to the garage. The second floor is accessed by stairs from this same floor. The main terrace (1st floor) has a large BBQ area with lovely sitting area surrounded with lovely plants. The upper terrace is a bit smaller and private. Both terraces are southwest orientation and offer amazing views of the golf, sea, pool and gardens of the urbanization and mountains. The property is immaculate condition with marble floors from Cascai, Portugal., double glazed windows, central air conditioning hot/cold throughout the property. It is sold fully furnished with high quality furniture and decorative objects brought from different countries in Asia and with an underground private parking space. ONE OF A KIND - PROPERTY DEFINITELY WORTH IT Total Build size: 497m2 Living area: 336m2 Terraces: 160m2 IBI:2.249 per year - Community fees: 376 per month - Year of construction: 2003