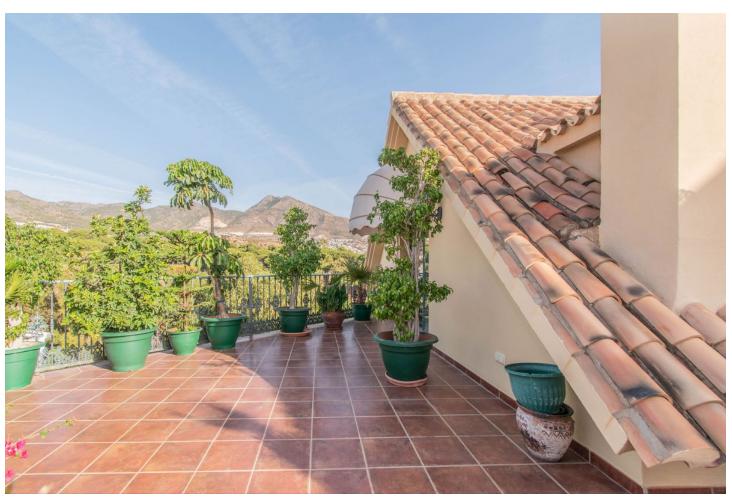

## Sales - Apartment - Torrequebrada 1.085.000€

Torrequebrada Apartment

Community: 4,404 EUR / year IBI: 2,249 EUR / year

5

3

497 m2

Exclusive with FIRST CLASS HOMES - Luxury duplex penthouse, with a rental license, located in front of the Torrequebrada Golf Course, with panoramic views of the sea, the mountains and the golf course. Elegant and exclusive set with very good maintenance. Probably the best penthouse in Benalmádena Costa! 1st floor: Entrance hall, guest bathroom, separate fully equipped kitchen, double bedroom with direct access to the main terrace, 1 double bedroom with a small balcony, spacious living room and dining area, master bedroom with dressing area, private balcony and on suite bathroom with Jacuzzi, sunny terrace with BBQ area, loving sitting area. Upstairs: Attic of 130m2 with a full bathroom, 2 bedrooms ( one has direct access to the terrace) The access to the property (1st floor) is by lift with a private code that also takes you to the garage. The second floor is accessed by stairs from this same floor. The main terrace (1st floor) has a large BBQ area with lovely sitting area surrounded with lovely plants. The upper terrace is a bit smaller and private. Both terraces are southwest orientation and offer amazing views of the golf, sea, pool and gardens of the urbanization and mountains. The property is immaculate condition with marble floors from Cascai, Portugal., double glazed windows, central air conditioning hot/cold throughout the property. It is sold fully furnished with high quality furniture and decorative objects brought from different countries in Asia and with an underground private parking space. ONE OF A KIND - PROPERTY DEFINITELY WORTH IT Total Build size: 497m2 Living area: 336m2 Terraces: 160m2 IBI:2.249 per year - Community fees: 376 per month - Year of construction: 2003