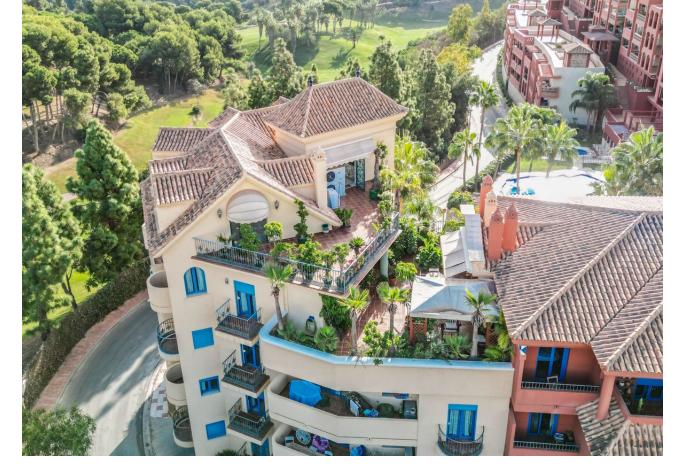

## Sales - Apartment - Torrequebrada 1.085.000€

Torrequebrada Apartment

Community: 4,404 EUR / year IBI: 2,249 EUR / year

5

3

497 m2

Exclusive with FIRST CLASS HOMES - Luxury duplex penthouse, with a rental license, located in front of the Torrequebrada Golf Course, with panoramic views of the sea, the mountains and the golf course. Elegant and exclusive set with very good maintenance. Probably the best penthouse in Benalmádena Costa! 1st floor: Entrance hall, guest bathroom, separate fully equipped kitchen, double bedroom with direct access to the main terrace, 1 double bedroom with a small balcony, spacious living room and dining area, master bedroom with dressing area, private balcony and on suite bathroom with Jacuzzi, sunny terrace with BBQ area, loving sitting area. Upstairs: Attic of 130m2 with a full bathroom, 2 bedrooms ( one has direct access to the terrace) The access to the property (1st floor) is by lift with a private code that also takes you to the garage. The second floor is accessed by stairs from this same floor. The main terrace (1st floor) has a large BBQ area with lovely sitting area surrounded with lovely plants. The upper terrace is a bit smaller and private. Both terraces are southwest orientation and offer amazing views of the golf, sea, pool and gardens of the urbanization and mountains. The property is immaculate condition with marble floors from Cascai, Portugal., double glazed windows, central air conditioning hot/cold throughout the property. It is sold fully furnished with high quality furniture and decorative objects brought from different countries in Asia and with an underground private parking space. ONE OF A KIND - PROPERTY DEFINITELY WORTH IT Total Build size: 497m2 Living area: 336m2 Terraces: 160m2 IBI:2.249 per year - Community fees: 376 per month - Year of construction: 2003