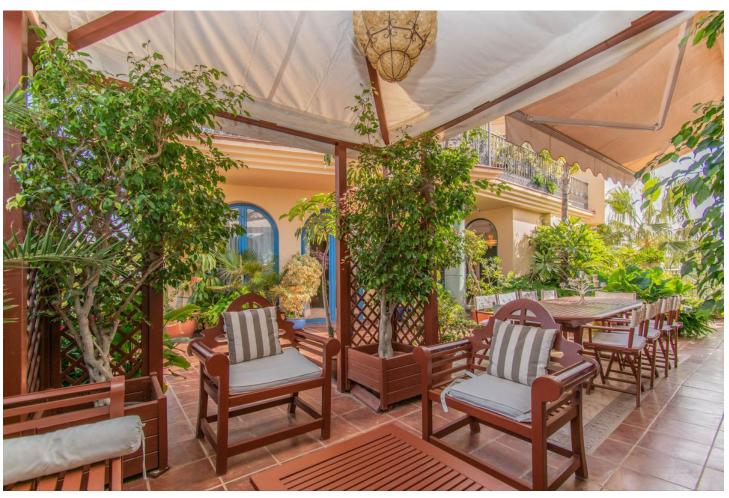

## Sales - Apartment - Torrequebrada 1.085.000€

Torrequebrada Apartment

Community: 4,404 EUR / year IBI: 2,249 EUR / year

5

3

497 m2

Exclusive with FIRST CLASS HOMES - Luxury duplex penthouse, with a rental license, located in front of the Torrequebrada Golf Course, with panoramic views of the sea, the mountains and the golf course. Elegant and exclusive set with very good maintenance. Probably the best penthouse in Benalmádena Costa! 1st floor: Entrance hall, guest bathroom, separate fully equipped kitchen, double bedroom with direct access to the main terrace, 1 double bedroom with a small balcony, spacious living room and dining area, master bedroom with dressing area, private balcony and on suite bathroom with Jacuzzi, sunny terrace with BBQ area, loving sitting area. Upstairs: Attic of 130m2 with a full bathroom, 2 bedrooms ( one has direct access to the terrace) The access to the property (1st floor) is by lift with a private code that also takes you to the garage. The second floor is accessed by stairs from this same floor. The main terrace (1st floor) has a large BBQ area with lovely sitting area surrounded with lovely plants. The upper terrace is a bit smaller and private. Both terraces are southwest orientation and offer amazing views of the golf, sea, pool and gardens of the urbanization and mountains. The property is immaculate condition with marble floors from Cascai, Portugal., double glazed windows, central air conditioning hot/cold throughout the property. It is sold fully furnished with high quality furniture and decorative objects brought from different countries in Asia and with an underground private parking space. ONE OF A KIND - PROPERTY DEFINITELY WORTH IT Total Build size: 497m2 Living area: 336m2 Terraces: 160m2 IBI:2.249 per year - Community fees: 376 per month - Year of construction: 2003