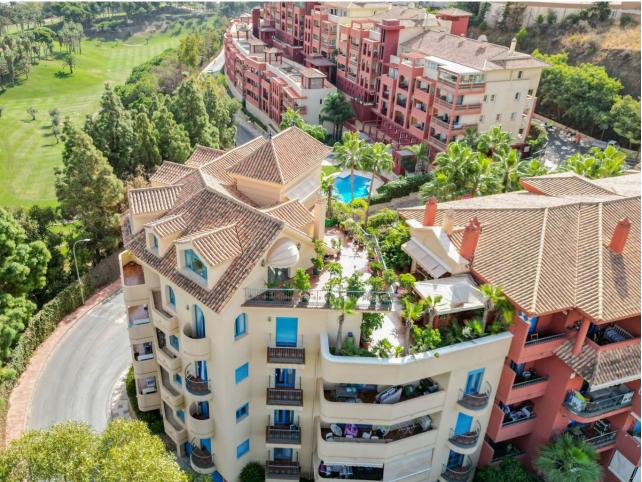

## Sales - Apartment - Torrequebrada 1.085.000€

Torrequebrada Apartment

Community: 4,404 EUR / year IBI: 2,249 EUR / year

5

3

497 m2

Exclusive with FIRST CLASS HOMES - Luxury duplex penthouse, with a rental license, located in front of the Torrequebrada Golf Course, with panoramic views of the sea, the mountains and the golf course. Elegant and exclusive set with very good maintenance. Probably the best penthouse in Benalmádena Costa! 1st floor: Entrance hall, guest bathroom, separate fully equipped kitchen, double bedroom with direct access to the main terrace, 1 double bedroom with a small balcony, spacious living room and dining area, master bedroom with dressing area, private balcony and on suite bathroom with Jacuzzi, sunny terrace with BBQ area, loving sitting area. Upstairs: Attic of 130m2 with a full bathroom, 2 bedrooms ( one has direct access to the terrace) The access to the property (1st floor) is by lift with a private code that also takes you to the garage. The second floor is accessed by stairs from this same floor. The main terrace (1st floor) has a large BBQ area with lovely sitting area surrounded with lovely plants. The upper terrace is a bit smaller and private. Both terraces are southwest orientation and offer amazing views of the golf, sea, pool and gardens of the urbanization and mountains. The property is immaculate condition with marble floors from Cascai, Portugal., double glazed windows, central air conditioning hot/cold throughout the property. It is sold fully furnished with high quality furniture and decorative objects brought from different countries in Asia and with an underground private parking space. ONE OF A KIND - PROPERTY DEFINITELY WORTH IT Total Build size: 497m2 Living area: 336m2 Terraces: 160m2 IBI:2.249 per year - Community fees: 376 per month - Year of construction: 2003