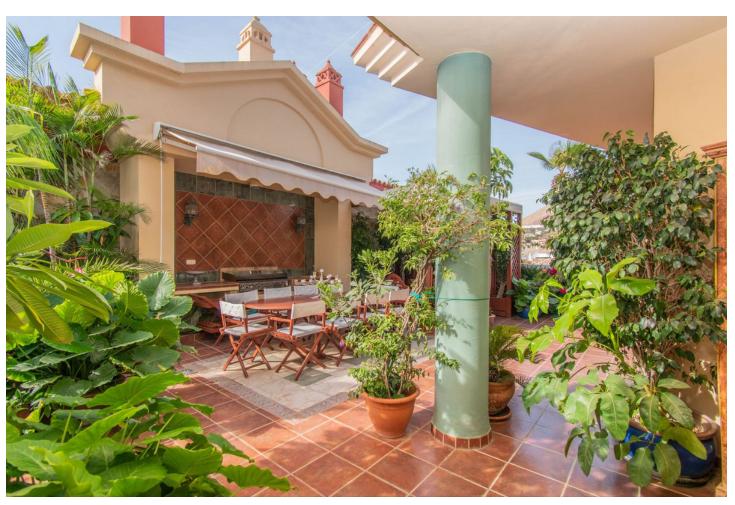

## Sales - Apartment - Torrequebrada 1.085.000€

Torrequebrada Apartment

Community: 4,404 EUR / year IBI: 2,249 EUR / year

5

3

497 m2

Exclusive with FIRST CLASS HOMES - Luxury duplex penthouse, with a rental license, located in front of the Torrequebrada Golf Course, with panoramic views of the sea, the mountains and the golf course. Elegant and exclusive set with very good maintenance. Probably the best penthouse in Benalmádena Costa! 1st floor: Entrance hall, guest bathroom, separate fully equipped kitchen, double bedroom with direct access to the main terrace, 1 double bedroom with a small balcony, spacious living room and dining area, master bedroom with dressing area, private balcony and on suite bathroom with Jacuzzi, sunny terrace with BBQ area, loving sitting area. Upstairs: Attic of 130m2 with a full bathroom, 2 bedrooms ( one has direct access to the terrace) The access to the property (1st floor) is by lift with a private code that also takes you to the garage. The second floor is accessed by stairs from this same floor. The main terrace (1st floor) has a large BBQ area with lovely sitting area surrounded with lovely plants. The upper terrace is a bit smaller and private. Both terraces are southwest orientation and offer amazing views of the golf, sea, pool and gardens of the urbanization and mountains. The property is immaculate condition with marble floors from Cascai, Portugal., double glazed windows, central air conditioning hot/cold throughout the property. It is sold fully furnished with high quality furniture and decorative objects brought from different countries in Asia and with an underground private parking space. ONE OF A KIND - PROPERTY DEFINITELY WORTH IT Total Build size: 497m2 Living area: 336m2 Terraces: 160m2 IBI:2.249 per year - Community fees: 376 per month - Year of construction: 2003