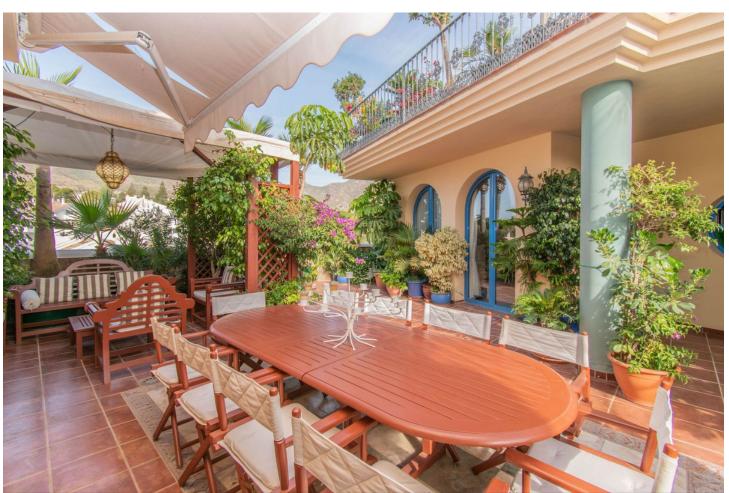

## Sales - Apartment - Torrequebrada 1.085.000€

Torrequebrada Apartment

Community: 4,404 EUR / year IBI: 2,249 EUR / year

5

3

497 m2

Exclusive with FIRST CLASS HOMES - Luxury duplex penthouse, with a rental license, located in front of the Torrequebrada Golf Course, with panoramic views of the sea, the mountains and the golf course. Elegant and exclusive set with very good maintenance. Probably the best penthouse in Benalmádena Costa! 1st floor: Entrance hall, guest bathroom, separate fully equipped kitchen, double bedroom with direct access to the main terrace, 1 double bedroom with a small balcony, spacious living room and dining area, master bedroom with dressing area, private balcony and on suite bathroom with Jacuzzi, sunny terrace with BBQ area, loving sitting area. Upstairs: Attic of 130m2 with a full bathroom, 2 bedrooms ( one has direct access to the terrace) The access to the property (1st floor) is by lift with a private code that also takes you to the garage. The second floor is accessed by stairs from this same floor. The main terrace (1st floor) has a large BBQ area with lovely sitting area surrounded with lovely plants. The upper terrace is a bit smaller and private. Both terraces are southwest orientation and offer amazing views of the golf, sea, pool and gardens of the urbanization and mountains. The property is immaculate condition with marble floors from Cascai, Portugal., double glazed windows, central air conditioning hot/cold throughout the property. It is sold fully furnished with high quality furniture and decorative objects brought from different countries in Asia and with an underground private parking space. ONE OF A KIND - PROPERTY DEFINITELY WORTH IT Total Build size: 497m2 Living area: 336m2 Terraces: 160m2 IBI:2.249 per year - Community fees: 376 per month - Year of construction: 2003