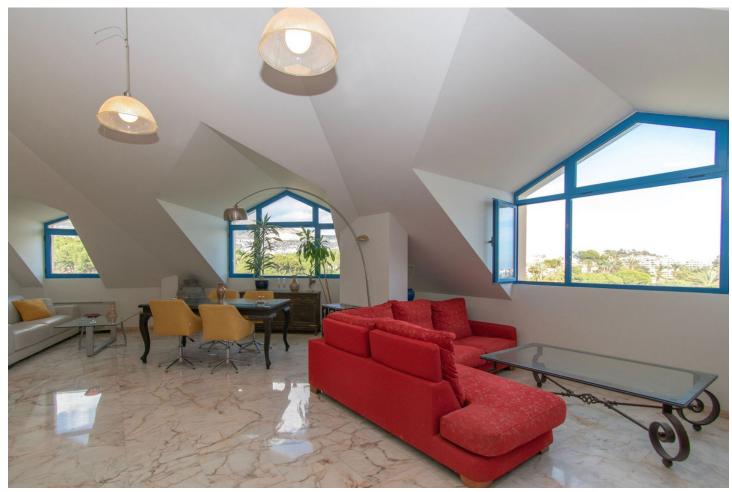

## Sales - Apartment - Torrequebrada 1.085.000€

Torrequebrada Apartment

Community: 4,404 EUR / year IBI: 2,249 EUR / year

5

3

497 m2

Exclusive with FIRST CLASS HOMES - Luxury duplex penthouse, with a rental license, located in front of the Torrequebrada Golf Course, with panoramic views of the sea, the mountains and the golf course. Elegant and exclusive set with very good maintenance. Probably the best penthouse in Benalmádena Costa! 1st floor: Entrance hall, guest bathroom, separate fully equipped kitchen, double bedroom with direct access to the main terrace, 1 double bedroom with a small balcony, spacious living room and dining area, master bedroom with dressing area, private balcony and on suite bathroom with Jacuzzi, sunny terrace with BBQ area, loving sitting area. Upstairs: Attic of 130m2 with a full bathroom, 2 bedrooms ( one has direct access to the terrace) The access to the property (1st floor) is by lift with a private code that also takes you to the garage. The second floor is accessed by stairs from this same floor. The main terrace (1st floor) has a large BBQ area with lovely sitting area surrounded with lovely plants. The upper terrace is a bit smaller and private. Both terraces are southwest orientation and offer amazing views of the golf, sea, pool and gardens of the urbanization and mountains. The property is immaculate condition with marble floors from Cascai, Portugal., double glazed windows, central air conditioning hot/cold throughout the property. It is sold fully furnished with high quality furniture and decorative objects brought from different countries in Asia and with an underground private parking space. ONE OF A KIND - PROPERTY DEFINITELY WORTH IT Total Build size: 497m2 Living area: 336m2 Terraces: 160m2 IBI:2.249 per year - Community fees: 376 per month - Year of construction: 2003