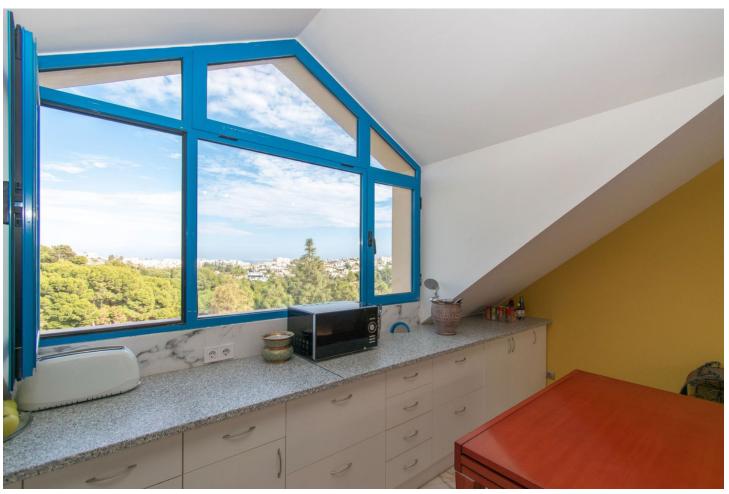

## Sales - Apartment - Torrequebrada 1.085.000€

Torrequebrada Apartment

Community: 4,404 EUR / year IBI: 2,249 EUR / year

5

3

497 m2

Exclusive with FIRST CLASS HOMES - Luxury duplex penthouse, with a rental license, located in front of the Torrequebrada Golf Course, with panoramic views of the sea, the mountains and the golf course. Elegant and exclusive set with very good maintenance. Probably the best penthouse in Benalmádena Costa! 1st floor: Entrance hall, guest bathroom, separate fully equipped kitchen, double bedroom with direct access to the main terrace, 1 double bedroom with a small balcony, spacious living room and dining area, master bedroom with dressing area, private balcony and on suite bathroom with Jacuzzi, sunny terrace with BBQ area, loving sitting area. Upstairs: Attic of 130m2 with a full bathroom, 2 bedrooms ( one has direct access to the terrace) The access to the property (1st floor) is by lift with a private code that also takes you to the garage. The second floor is accessed by stairs from this same floor. The main terrace (1st floor) has a large BBQ area with lovely sitting area surrounded with lovely plants. The upper terrace is a bit smaller and private. Both terraces are southwest orientation and offer amazing views of the golf, sea, pool and gardens of the urbanization and mountains. The property is immaculate condition with marble floors from Cascai, Portugal., double glazed windows, central air conditioning hot/cold throughout the property. It is sold fully furnished with high quality furniture and decorative objects brought from different countries in Asia and with an underground private parking space. ONE OF A KIND - PROPERTY DEFINITELY WORTH IT Total Build size: 497m2 Living area: 336m2 Terraces: 160m2 IBI:2.249 per year - Community fees: 376 per month - Year of construction: 2003