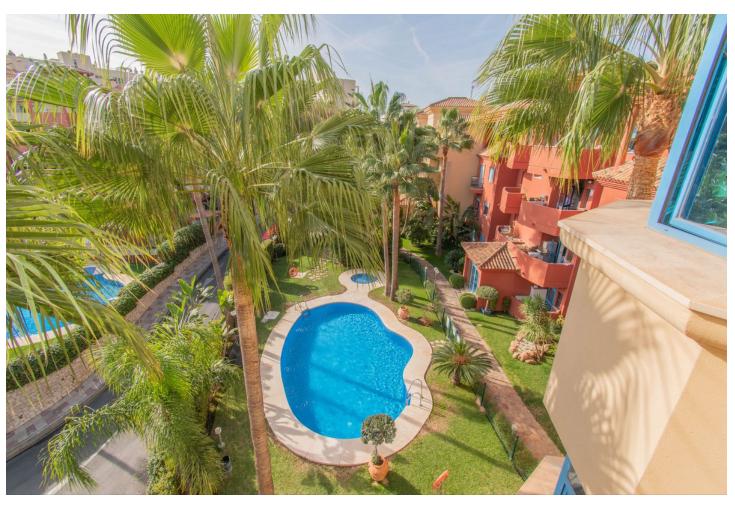

## Sales - Apartment - Torrequebrada 1.085.000€

Torrequebrada Apartment

Community: 4,404 EUR / year IBI: 2,249 EUR / year

5

3

497 m2

Exclusive with FIRST CLASS HOMES - Luxury duplex penthouse, with a rental license, located in front of the Torrequebrada Golf Course, with panoramic views of the sea, the mountains and the golf course. Elegant and exclusive set with very good maintenance. Probably the best penthouse in Benalmádena Costa! 1st floor: Entrance hall, guest bathroom, separate fully equipped kitchen, double bedroom with direct access to the main terrace, 1 double bedroom with a small balcony, spacious living room and dining area, master bedroom with dressing area, private balcony and on suite bathroom with Jacuzzi, sunny terrace with BBQ area, loving sitting area. Upstairs: Attic of 130m2 with a full bathroom, 2 bedrooms ( one has direct access to the terrace) The access to the property (1st floor) is by lift with a private code that also takes you to the garage. The second floor is accessed by stairs from this same floor. The main terrace (1st floor) has a large BBQ area with lovely sitting area surrounded with lovely plants. The upper terrace is a bit smaller and private. Both terraces are southwest orientation and offer amazing views of the golf, sea, pool and gardens of the urbanization and mountains. The property is immaculate condition with marble floors from Cascai, Portugal., double glazed windows, central air conditioning hot/cold throughout the property. It is sold fully furnished with high quality furniture and decorative objects brought from different countries in Asia and with an underground private parking space. ONE OF A KIND - PROPERTY DEFINITELY WORTH IT Total Build size: 497m2 Living area: 336m2 Terraces: 160m2 IBI:2.249 per year - Community fees: 376 per month - Year of construction: 2003