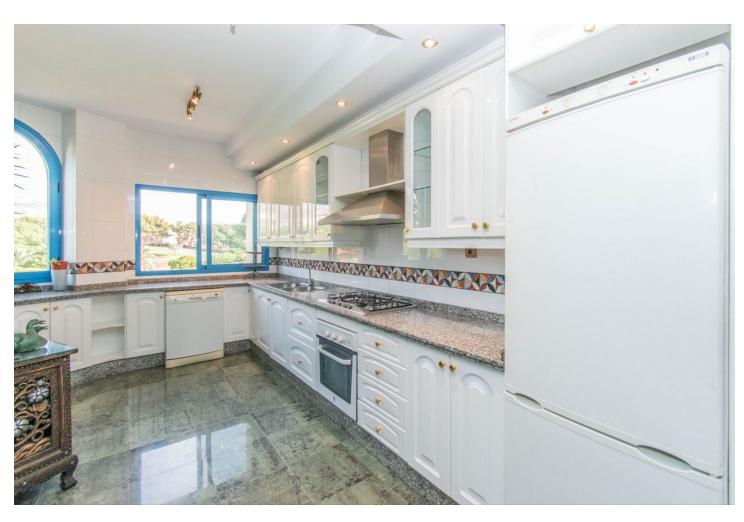

## Sales - Apartment - Torrequebrada 1.085.000€

Torrequebrada Apartment

Community: 4,404 EUR / year IBI: 2,249 EUR / year

5

3

497 m2

Exclusive with FIRST CLASS HOMES - Luxury duplex penthouse, with a rental license, located in front of the Torrequebrada Golf Course, with panoramic views of the sea, the mountains and the golf course. Elegant and exclusive set with very good maintenance. Probably the best penthouse in Benalmádena Costa! 1st floor: Entrance hall, guest bathroom, separate fully equipped kitchen, double bedroom with direct access to the main terrace, 1 double bedroom with a small balcony, spacious living room and dining area, master bedroom with dressing area, private balcony and on suite bathroom with Jacuzzi, sunny terrace with BBQ area, loving sitting area. Upstairs: Attic of 130m2 with a full bathroom, 2 bedrooms ( one has direct access to the terrace) The access to the property (1st floor) is by lift with a private code that also takes you to the garage. The second floor is accessed by stairs from this same floor. The main terrace (1st floor) has a large BBQ area with lovely sitting area surrounded with lovely plants. The upper terrace is a bit smaller and private. Both terraces are southwest orientation and offer amazing views of the golf, sea, pool and gardens of the urbanization and mountains. The property is immaculate condition with marble floors from Cascai, Portugal., double glazed windows, central air conditioning hot/cold throughout the property. It is sold fully furnished with high quality furniture and decorative objects brought from different countries in Asia and with an underground private parking space. ONE OF A KIND - PROPERTY DEFINITELY WORTH IT Total Build size: 497m2 Living area: 336m2 Terraces: 160m2 IBI:2.249 per year - Community fees: 376 per month - Year of construction: 2003