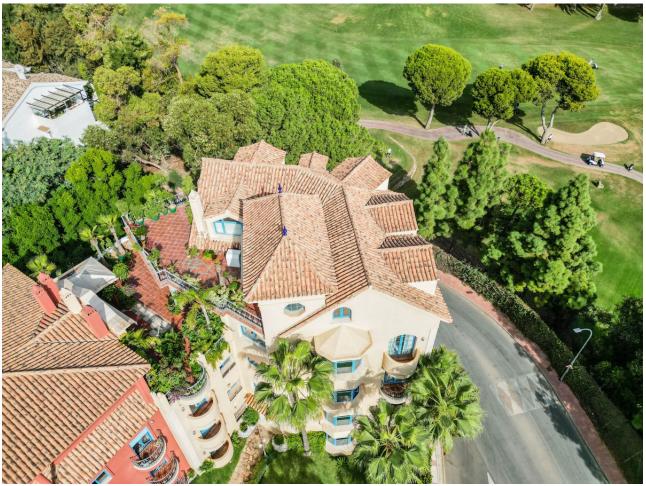

## Sales - Apartment - Torrequebrada 1.085.000€

Torrequebrada Apartment

Community: 4,404 EUR / year IBI: 2,249 EUR / year

5

3

497 m2

Exclusive with FIRST CLASS HOMES - Luxury duplex penthouse, with a rental license, located in front of the Torrequebrada Golf Course, with panoramic views of the sea, the mountains and the golf course. Elegant and exclusive set with very good maintenance. Probably the best penthouse in Benalmádena Costa! 1st floor: Entrance hall, guest bathroom, separate fully equipped kitchen, double bedroom with direct access to the main terrace, 1 double bedroom with a small balcony, spacious living room and dining area, master bedroom with dressing area, private balcony and on suite bathroom with Jacuzzi, sunny terrace with BBQ area, loving sitting area. Upstairs: Attic of 130m2 with a full bathroom, 2 bedrooms ( one has direct access to the terrace) The access to the property (1st floor) is by lift with a private code that also takes you to the garage. The second floor is accessed by stairs from this same floor. The main terrace (1st floor) has a large BBQ area with lovely sitting area surrounded with lovely plants. The upper terrace is a bit smaller and private. Both terraces are southwest orientation and offer amazing views of the golf, sea, pool and gardens of the urbanization and mountains. The property is immaculate condition with marble floors from Cascai, Portugal., double glazed windows, central air conditioning hot/cold throughout the property. It is sold fully furnished with high quality furniture and decorative objects brought from different countries in Asia and with an underground private parking space. ONE OF A KIND - PROPERTY DEFINITELY WORTH IT Total Build size: 497m2 Living area: 336m2 Terraces: 160m2 IBI:2.249 per year - Community fees: 376 per month - Year of construction: 2003