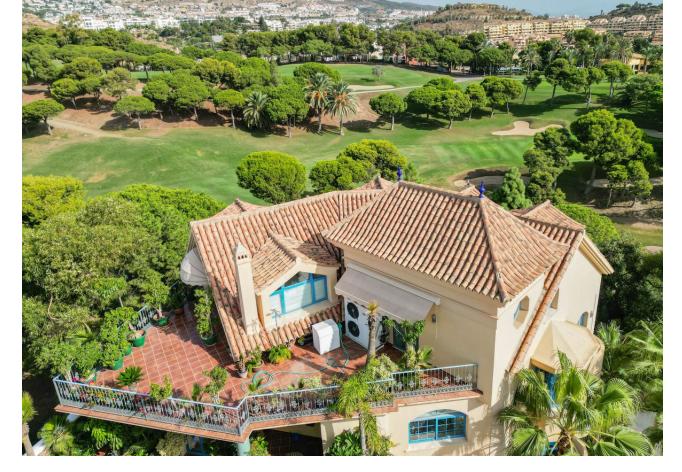

## Sales - Apartment - Torrequebrada 1.085.000€

Torrequebrada Apartment

Community: 4,404 EUR / year IBI: 2,249 EUR / year

5

3

497 m2

Exclusive with FIRST CLASS HOMES - Luxury duplex penthouse, with a rental license, located in front of the Torrequebrada Golf Course, with panoramic views of the sea, the mountains and the golf course. Elegant and exclusive set with very good maintenance. Probably the best penthouse in Benalmádena Costa! 1st floor: Entrance hall, guest bathroom, separate fully equipped kitchen, double bedroom with direct access to the main terrace, 1 double bedroom with a small balcony, spacious living room and dining area, master bedroom with dressing area, private balcony and on suite bathroom with Jacuzzi, sunny terrace with BBQ area, loving sitting area. Upstairs: Attic of 130m2 with a full bathroom, 2 bedrooms ( one has direct access to the terrace) The access to the property (1st floor) is by lift with a private code that also takes you to the garage. The second floor is accessed by stairs from this same floor. The main terrace (1st floor) has a large BBQ area with lovely sitting area surrounded with lovely plants. The upper terrace is a bit smaller and private. Both terraces are southwest orientation and offer amazing views of the golf, sea, pool and gardens of the urbanization and mountains. The property is immaculate condition with marble floors from Cascai, Portugal., double glazed windows, central air conditioning hot/cold throughout the property. It is sold fully furnished with high quality furniture and decorative objects brought from different countries in Asia and with an underground private parking space. ONE OF A KIND - PROPERTY DEFINITELY WORTH IT Total Build size: 497m2 Living area: 336m2 Terraces: 160m2 IBI:2.249 per year - Community fees: 376 per month - Year of construction: 2003