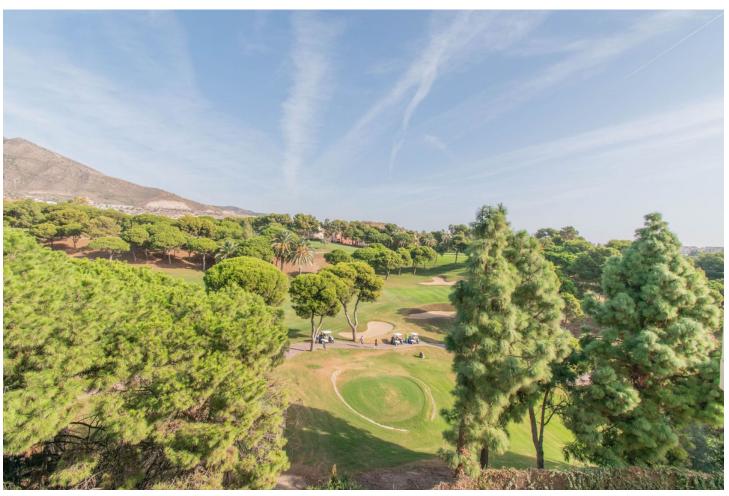

## Sales - Apartment - Torrequebrada 1.085.000€

Torrequebrada Apartment

Community: 4,404 EUR / year IBI: 2,249 EUR / year

5

3

497 m2

Exclusive with FIRST CLASS HOMES - Luxury duplex penthouse, with a rental license, located in front of the Torrequebrada Golf Course, with panoramic views of the sea, the mountains and the golf course. Elegant and exclusive set with very good maintenance. Probably the best penthouse in Benalmádena Costa! 1st floor: Entrance hall, guest bathroom, separate fully equipped kitchen, double bedroom with direct access to the main terrace, 1 double bedroom with a small balcony, spacious living room and dining area, master bedroom with dressing area, private balcony and on suite bathroom with Jacuzzi, sunny terrace with BBQ area, loving sitting area. Upstairs: Attic of 130m2 with a full bathroom, 2 bedrooms ( one has direct access to the terrace) The access to the property (1st floor) is by lift with a private code that also takes you to the garage. The second floor is accessed by stairs from this same floor. The main terrace (1st floor) has a large BBQ area with lovely sitting area surrounded with lovely plants. The upper terrace is a bit smaller and private. Both terraces are southwest orientation and offer amazing views of the golf, sea, pool and gardens of the urbanization and mountains. The property is immaculate condition with marble floors from Cascai, Portugal., double glazed windows, central air conditioning hot/cold throughout the property. It is sold fully furnished with high quality furniture and decorative objects brought from different countries in Asia and with an underground private parking space. ONE OF A KIND - PROPERTY DEFINITELY WORTH IT Total Build size: 497m2 Living area: 336m2 Terraces: 160m2 IBI:2.249 per year - Community fees: 376 per month - Year of construction: 2003