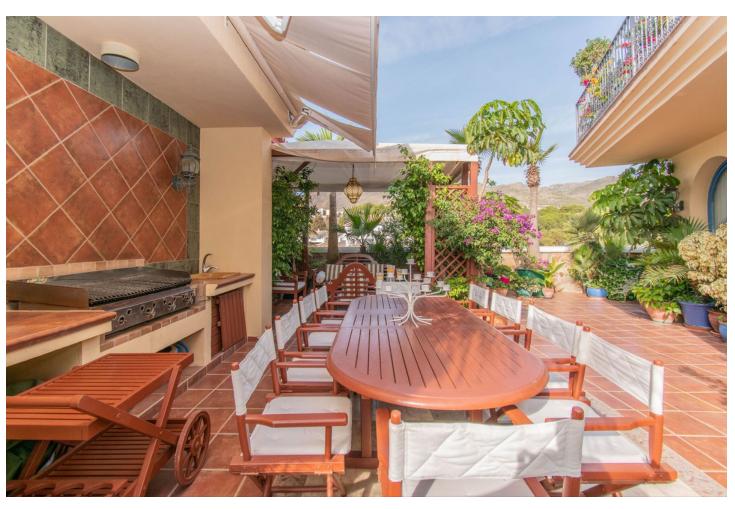

## Sales - Apartment - Torrequebrada 1.085.000€

Torrequebrada Apartment

Community: 4,404 EUR / year IBI: 2,249 EUR / year

5

3

497 m2

Exclusive with FIRST CLASS HOMES - Luxury duplex penthouse, with a rental license, located in front of the Torrequebrada Golf Course, with panoramic views of the sea, the mountains and the golf course. Elegant and exclusive set with very good maintenance. Probably the best penthouse in Benalmádena Costa! 1st floor: Entrance hall, guest bathroom, separate fully equipped kitchen, double bedroom with direct access to the main terrace, 1 double bedroom with a small balcony, spacious living room and dining area, master bedroom with dressing area, private balcony and on suite bathroom with Jacuzzi, sunny terrace with BBQ area, loving sitting area. Upstairs: Attic of 130m2 with a full bathroom, 2 bedrooms ( one has direct access to the terrace) The access to the property (1st floor) is by lift with a private code that also takes you to the garage. The second floor is accessed by stairs from this same floor. The main terrace (1st floor) has a large BBQ area with lovely sitting area surrounded with lovely plants. The upper terrace is a bit smaller and private. Both terraces are southwest orientation and offer amazing views of the golf, sea, pool and gardens of the urbanization and mountains. The property is immaculate condition with marble floors from Cascai, Portugal., double glazed windows, central air conditioning hot/cold throughout the property. It is sold fully furnished with high quality furniture and decorative objects brought from different countries in Asia and with an underground private parking space. ONE OF A KIND - PROPERTY DEFINITELY WORTH IT Total Build size: 497m2 Living area: 336m2 Terraces: 160m2 IBI:2.249 per year - Community fees: 376 per month - Year of construction: 2003