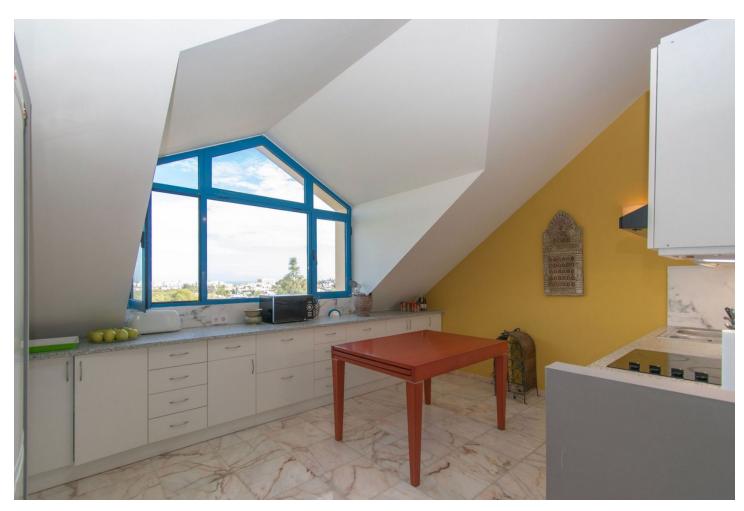

## Sales - Apartment - Torrequebrada 1.085.000€

Torrequebrada Apartment

Community: 4,404 EUR / year IBI: 2,249 EUR / year

5

3

497 m2

Exclusive with FIRST CLASS HOMES - Luxury duplex penthouse, with a rental license, located in front of the Torrequebrada Golf Course, with panoramic views of the sea, the mountains and the golf course. Elegant and exclusive set with very good maintenance. Probably the best penthouse in Benalmádena Costa! 1st floor: Entrance hall, guest bathroom, separate fully equipped kitchen, double bedroom with direct access to the main terrace, 1 double bedroom with a small balcony, spacious living room and dining area, master bedroom with dressing area, private balcony and on suite bathroom with Jacuzzi, sunny terrace with BBQ area, loving sitting area. Upstairs: Attic of 130m2 with a full bathroom, 2 bedrooms ( one has direct access to the terrace) The access to the property (1st floor) is by lift with a private code that also takes you to the garage. The second floor is accessed by stairs from this same floor. The main terrace (1st floor) has a large BBQ area with lovely sitting area surrounded with lovely plants. The upper terrace is a bit smaller and private. Both terraces are southwest orientation and offer amazing views of the golf, sea, pool and gardens of the urbanization and mountains. The property is immaculate condition with marble floors from Cascai, Portugal., double glazed windows, central air conditioning hot/cold throughout the property. It is sold fully furnished with high quality furniture and decorative objects brought from different countries in Asia and with an underground private parking space. ONE OF A KIND - PROPERTY DEFINITELY WORTH IT Total Build size: 497m2 Living area: 336m2 Terraces: 160m2 IBI:2.249 per year - Community fees: 376 per month - Year of construction: 2003