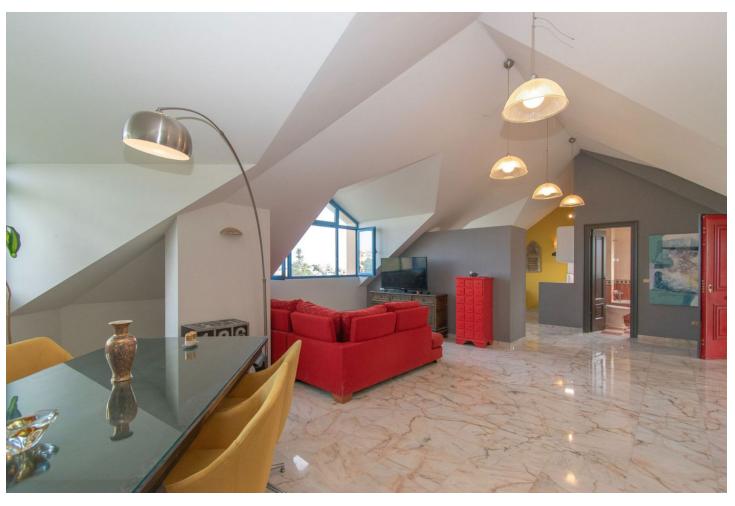

## Sales - Apartment - Torrequebrada 1.085.000€

Torrequebrada Apartment

Community: 4,404 EUR / year IBI: 2,249 EUR / year

5

3

497 m2

Exclusive with FIRST CLASS HOMES - Luxury duplex penthouse, with a rental license, located in front of the Torrequebrada Golf Course, with panoramic views of the sea, the mountains and the golf course. Elegant and exclusive set with very good maintenance. Probably the best penthouse in Benalmádena Costa! 1st floor: Entrance hall, guest bathroom, separate fully equipped kitchen, double bedroom with direct access to the main terrace, 1 double bedroom with a small balcony, spacious living room and dining area, master bedroom with dressing area, private balcony and on suite bathroom with Jacuzzi, sunny terrace with BBQ area, loving sitting area. Upstairs: Attic of 130m2 with a full bathroom, 2 bedrooms ( one has direct access to the terrace) The access to the property (1st floor) is by lift with a private code that also takes you to the garage. The second floor is accessed by stairs from this same floor. The main terrace (1st floor) has a large BBQ area with lovely sitting area surrounded with lovely plants. The upper terrace is a bit smaller and private. Both terraces are southwest orientation and offer amazing views of the golf, sea, pool and gardens of the urbanization and mountains. The property is immaculate condition with marble floors from Cascai, Portugal., double glazed windows, central air conditioning hot/cold throughout the property. It is sold fully furnished with high quality furniture and decorative objects brought from different countries in Asia and with an underground private parking space. ONE OF A KIND - PROPERTY DEFINITELY WORTH IT Total Build size: 497m2 Living area: 336m2 Terraces: 160m2 IBI:2.249 per year - Community fees: 376 per month - Year of construction: 2003