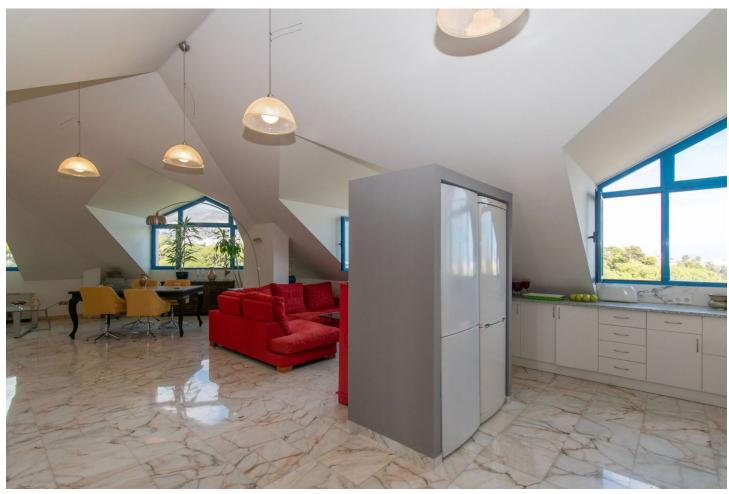

## Sales - Apartment - Torrequebrada 1.085.000€

Torrequebrada Apartment

Community: 4,404 EUR / year IBI: 2,249 EUR / year

5

3

497 m2

Exclusive with FIRST CLASS HOMES - Luxury duplex penthouse, with a rental license, located in front of the Torrequebrada Golf Course, with panoramic views of the sea, the mountains and the golf course. Elegant and exclusive set with very good maintenance. Probably the best penthouse in Benalmádena Costa! 1st floor: Entrance hall, guest bathroom, separate fully equipped kitchen, double bedroom with direct access to the main terrace, 1 double bedroom with a small balcony, spacious living room and dining area, master bedroom with dressing area, private balcony and on suite bathroom with Jacuzzi, sunny terrace with BBQ area, loving sitting area. Upstairs: Attic of 130m2 with a full bathroom, 2 bedrooms ( one has direct access to the terrace) The access to the property (1st floor) is by lift with a private code that also takes you to the garage. The second floor is accessed by stairs from this same floor. The main terrace (1st floor) has a large BBQ area with lovely sitting area surrounded with lovely plants. The upper terrace is a bit smaller and private. Both terraces are southwest orientation and offer amazing views of the golf, sea, pool and gardens of the urbanization and mountains. The property is immaculate condition with marble floors from Cascai, Portugal., double glazed windows, central air conditioning hot/cold throughout the property. It is sold fully furnished with high quality furniture and decorative objects brought from different countries in Asia and with an underground private parking space. ONE OF A KIND - PROPERTY DEFINITELY WORTH IT Total Build size: 497m2 Living area: 336m2 Terraces: 160m2 IBI:2.249 per year - Community fees: 376 per month - Year of construction: 2003