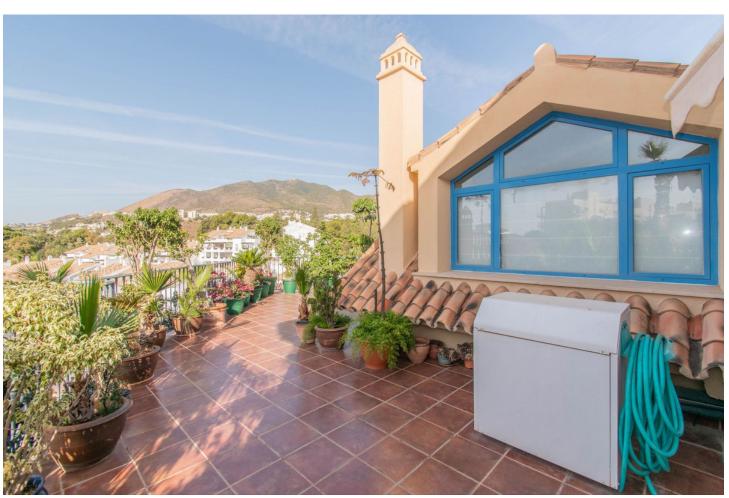

## Sales - Apartment - Torrequebrada 1.085.000€

Torrequebrada Apartment

Community: 4,404 EUR / year IBI: 2,249 EUR / year

5

3

497 m2

Exclusive with FIRST CLASS HOMES - Luxury duplex penthouse, with a rental license, located in front of the Torrequebrada Golf Course, with panoramic views of the sea, the mountains and the golf course. Elegant and exclusive set with very good maintenance. Probably the best penthouse in Benalmádena Costa! 1st floor: Entrance hall, guest bathroom, separate fully equipped kitchen, double bedroom with direct access to the main terrace, 1 double bedroom with a small balcony, spacious living room and dining area, master bedroom with dressing area, private balcony and on suite bathroom with Jacuzzi, sunny terrace with BBQ area, loving sitting area. Upstairs: Attic of 130m2 with a full bathroom, 2 bedrooms ( one has direct access to the terrace) The access to the property (1st floor) is by lift with a private code that also takes you to the garage. The second floor is accessed by stairs from this same floor. The main terrace (1st floor) has a large BBQ area with lovely sitting area surrounded with lovely plants. The upper terrace is a bit smaller and private. Both terraces are southwest orientation and offer amazing views of the golf, sea, pool and gardens of the urbanization and mountains. The property is immaculate condition with marble floors from Cascai, Portugal., double glazed windows, central air conditioning hot/cold throughout the property. It is sold fully furnished with high quality furniture and decorative objects brought from different countries in Asia and with an underground private parking space. ONE OF A KIND - PROPERTY DEFINITELY WORTH IT Total Build size: 497m2 Living area: 336m2 Terraces: 160m2 IBI:2.249 per year - Community fees: 376 per month - Year of construction: 2003