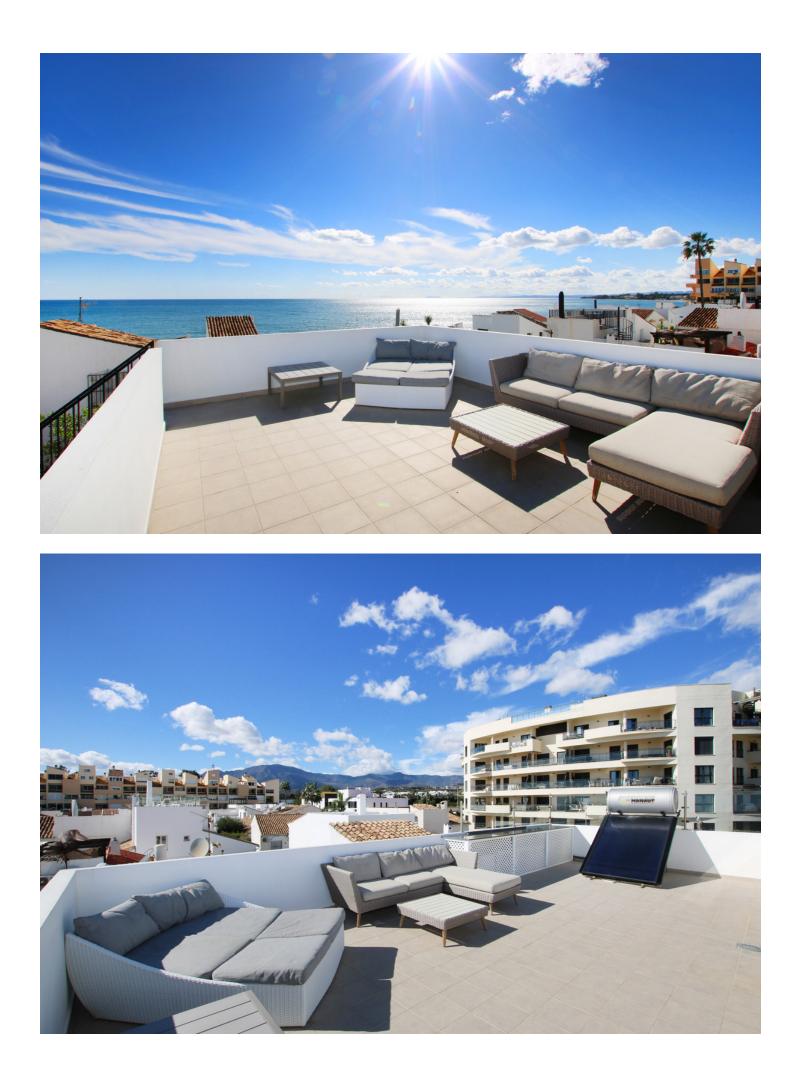

## Estepona

House

Rubbish: 136 EUR / year

Community: 2,256 EUR / year IBI: 724 EUR / year

2

Welcome to your dream home in the prestigious area - New Golden Mile, Estepona East, just 25 meters from the beach! This beautifully reformed townhouse offers a perfect blend of luxury and comfort, making it an exceptional choice for both living and investment. Experience the Mediterranean's beauty and Marbella's vibrant atmosphere. Wake up to stunning ocean views and spend your days exploring the beautiful coastline. In the evenings, relax on the terrace or rooftop while enjoying the sunset. Key Features: Prime Location: Situated in a sought-after neighborhood with an exceptional promenade right at your doorstep, perfect for leisurely walks and dining. Spacious Layout: This townhouse boasts 3 spacious bedrooms and 2 modern bathrooms, ideal for families or guests. Outdoor Oasis: Enjoy ample outdoor space for relaxation and entertaining, including a stunning 360-degree terrace with breathtaking sea views. Recent Renovation: The property has been recently updated, ensuring a fresh and contemporary living experience. Investment Potential: With its desirable location and amenities, this property is not only a fantastic home but also a great investment opportunity. LPO Approved: The property comes with a Licencia de Primera Occupación (LPO), ensuring everything is in order for your peace of mind. Don't miss the chance to own this incredible townhouse in one of Marbella's most desirable areas. Whether you're looking for a permanent residence or a vacation rental, this property has it all!!

## Setting

- Beachside Close To Shops Close To Sea Close To Schools
- Views
- Sea Panoramic
- 🖌 Urban
- Street

Garden Communal Orientation South East

Features Fitted Wardrobes Near Transport Private Terrace Storage Room Utility Room Barbeque Security