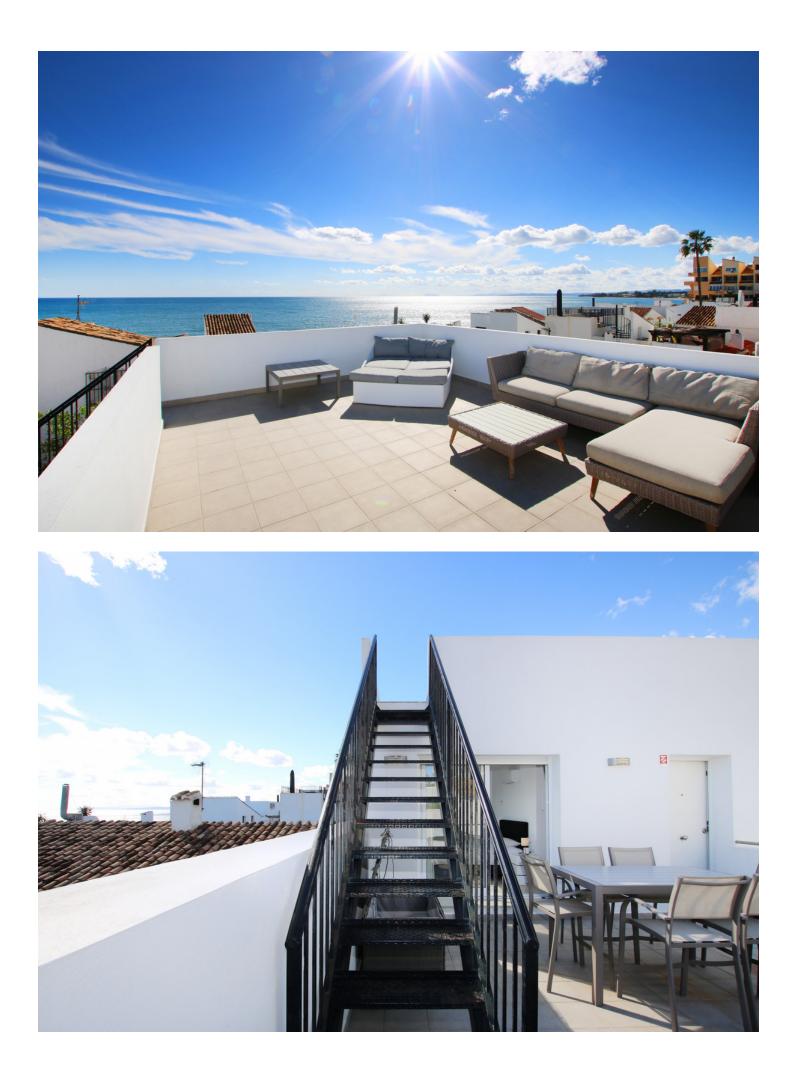

## Estepona

House

Rubbish: 136 EUR / year

Community: 2,256 EUR / year IBI: 724 EUR / year

2

Welcome to your dream home in the prestigious area - New Golden Mile, Estepona East, just 25 meters from the beach! This beautifully reformed townhouse offers a perfect blend of luxury and comfort, making it an exceptional choice for both living and investment. Experience the Mediterranean's beauty and Marbella's vibrant atmosphere. Wake up to stunning ocean views and spend your days exploring the beautiful coastline. In the evenings, relax on the terrace or rooftop while enjoying the sunset. Key Features: Prime Location: Situated in a sought-after neighborhood with an exceptional promenade right at your doorstep, perfect for leisurely walks and dining. Spacious Layout: This townhouse boasts 3 spacious bedrooms and 2 modern bathrooms, ideal for families or guests. Outdoor Oasis: Enjoy ample outdoor space for relaxation and entertaining, including a stunning 360-degree terrace with breathtaking sea views. Recent Renovation: The property has been recently updated, ensuring a fresh and contemporary living experience. Investment Potential: With its desirable location and amenities, this property is not only a fantastic home but also a great investment opportunity. LPO Approved: The property comes with a Licencia de Primera Occupación (LPO), ensuring everything is in order for your peace of mind. Don't miss the chance to own this incredible townhouse in one of Marbella's most desirable areas. Whether you're looking for a permanent residence or a vacation rental, this property has it all!!

## Setting

- Beachside Close To Shops Close To Sea Close To Schools
- Views
- Sea Panoramic
- 🖌 Urban
- Street

Garden Communal Orientation South East

Features Fitted Wardrobes Near Transport Private Terrace Storage Room Utility Room Barbeque Security