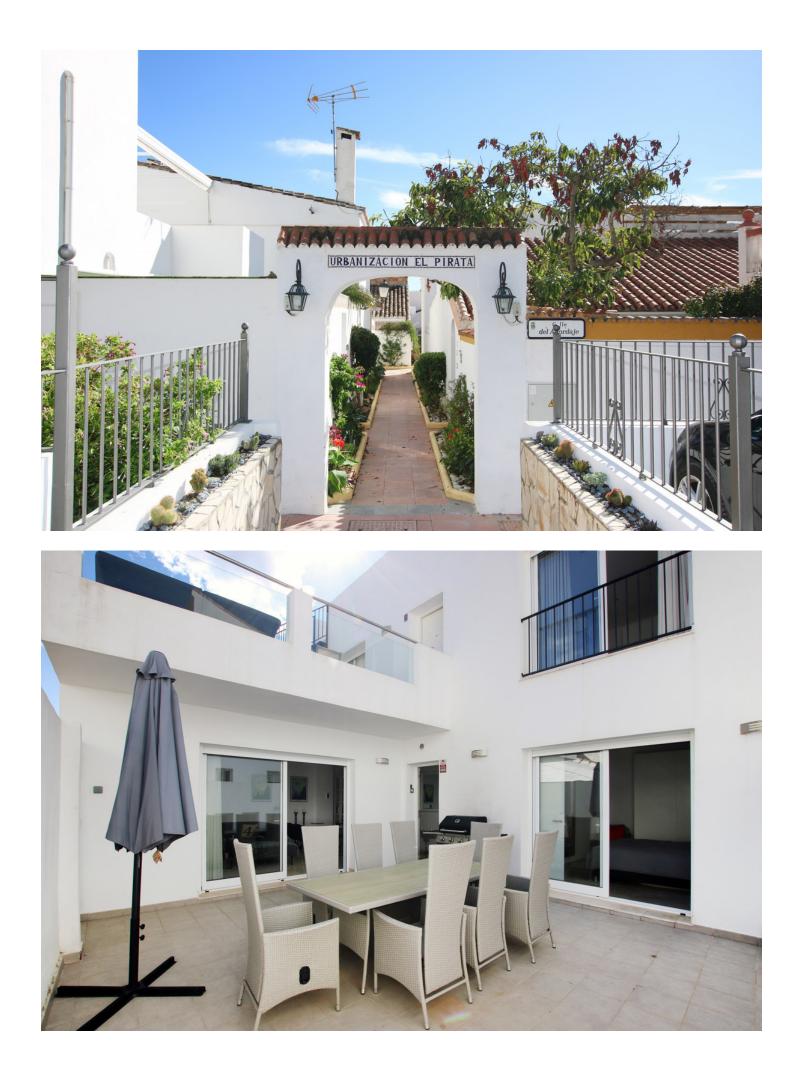

## Estepona

House

Rubbish: 136 EUR / year

Community: 2,256 EUR / year IBI: 724 EUR / year

2

Welcome to your dream home in the prestigious area - New Golden Mile, Estepona East, just 25 meters from the beach! This beautifully reformed townhouse offers a perfect blend of luxury and comfort, making it an exceptional choice for both living and investment. Experience the Mediterranean's beauty and Marbella's vibrant atmosphere. Wake up to stunning ocean views and spend your days exploring the beautiful coastline. In the evenings, relax on the terrace or rooftop while enjoying the sunset. Key Features: Prime Location: Situated in a sought-after neighborhood with an exceptional promenade right at your doorstep, perfect for leisurely walks and dining. Spacious Layout: This townhouse boasts 3 spacious bedrooms and 2 modern bathrooms, ideal for families or guests. Outdoor Oasis: Enjoy ample outdoor space for relaxation and entertaining, including a stunning 360-degree terrace with breathtaking sea views. Recent Renovation: The property has been recently updated, ensuring a fresh and contemporary living experience. Investment Potential: With its desirable location and amenities, this property is not only a fantastic home but also a great investment opportunity. LPO Approved: The property comes with a Licencia de Primera Occupación (LPO), ensuring everything is in order for your peace of mind. Don't miss the chance to own this incredible townhouse in one of Marbella's most desirable areas. Whether you're looking for a permanent residence or a vacation rental, this property has it all!!

## Setting

- Beachside Close To Shops Close To Sea Close To Schools
- Views
- Sea Panoramic
- 🖌 Urban
- Street

Garden Communal Orientation South East

Features Fitted Wardrobes Near Transport Private Terrace Storage Room Utility Room Barbeque Security