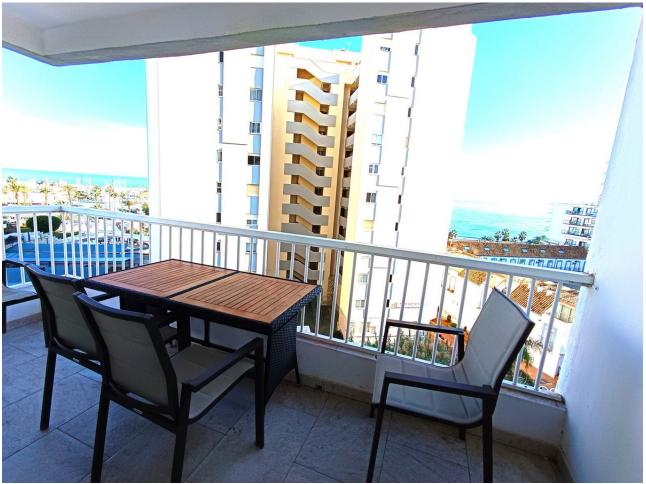

## Community: 1,560 EUR / year IBI: 900 EUR / year

2

3

90 m<sup>2</sup>

Flat with sea views close to Puerto Marina with a spectacular terrace! It consists of two large exterior bedrooms. Fully equipped open plan kitchen. Recently incorporated air conditioning by ducts. Two refurbished and updated bathrooms. A balcony and a terrace with panoramic views to the sea and the port of Benalmádena. It has a holiday licence with a large demonstrable yield. The urbanization is completed with wonderful swimming pools, surrounded by green areas. It is remarkable the communal parking area and the 24 hours security.