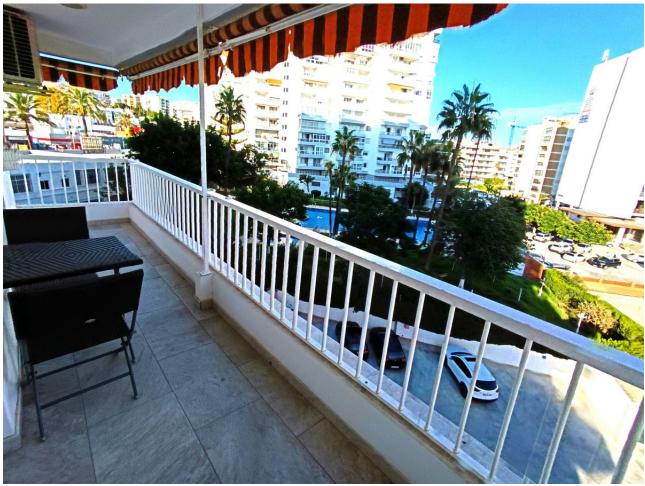

## Community: 1,560 EUR / year IBI: 900 EUR / year

2

3

90 m<sup>2</sup>

Flat with sea views close to Puerto Marina with a spectacular terrace! It consists of two large exterior bedrooms. Fully equipped open plan kitchen. Recently incorporated air conditioning by ducts. Two refurbished and updated bathrooms. A balcony and a terrace with panoramic views to the sea and the port of Benalmádena. It has a holiday licence with a large demonstrable yield. The urbanization is completed with wonderful swimming pools, surrounded by green areas. It is remarkable the communal parking area and the 24 hours security.