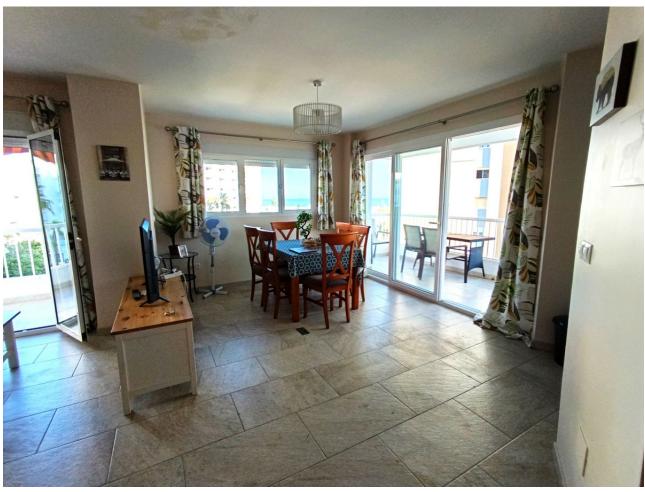

## Community: 1,560 EUR / year IBI: 900 EUR / year

2

3

90 m<sup>2</sup>

Flat with sea views close to Puerto Marina with a spectacular terrace! It consists of two large exterior bedrooms. Fully equipped open plan kitchen. Recently incorporated air conditioning by ducts. Two refurbished and updated bathrooms. A balcony and a terrace with panoramic views to the sea and the port of Benalmádena. It has a holiday licence with a large demonstrable yield. The urbanization is completed with wonderful swimming pools, surrounded by green areas. It is remarkable the communal parking area and the 24 hours security.