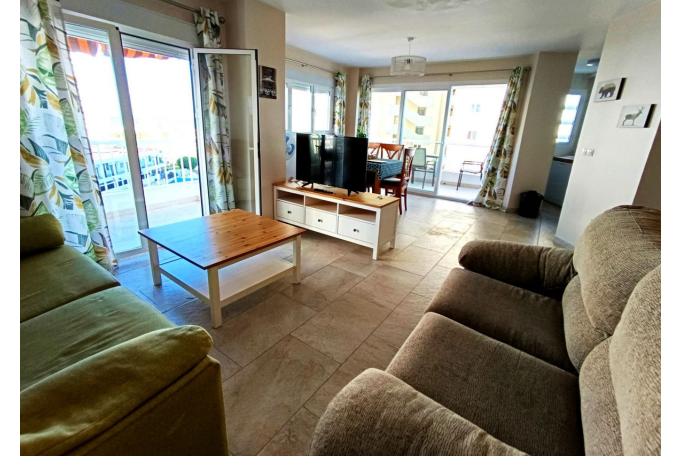

## Community: 1,560 EUR / year IBI: 900 EUR / year

2

3

90 m<sup>2</sup>

Flat with sea views close to Puerto Marina with a spectacular terrace! It consists of two large exterior bedrooms. Fully equipped open plan kitchen. Recently incorporated air conditioning by ducts. Two refurbished and updated bathrooms. A balcony and a terrace with panoramic views to the sea and the port of Benalmádena. It has a holiday licence with a large demonstrable yield. The urbanization is completed with wonderful swimming pools, surrounded by green areas. It is remarkable the communal parking area and the 24 hours security.