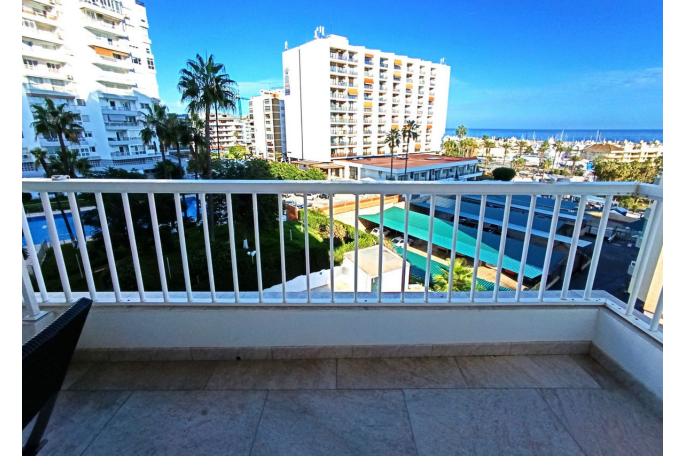

## Community: 1,560 EUR / year IBI: 900 EUR / year

2

3

90 m<sup>2</sup>

Flat with sea views close to Puerto Marina with a spectacular terrace! It consists of two large exterior bedrooms. Fully equipped open plan kitchen. Recently incorporated air conditioning by ducts. Two refurbished and updated bathrooms. A balcony and a terrace with panoramic views to the sea and the port of Benalmádena. It has a holiday licence with a large demonstrable yield. The urbanization is completed with wonderful swimming pools, surrounded by green areas. It is remarkable the communal parking area and the 24 hours security.