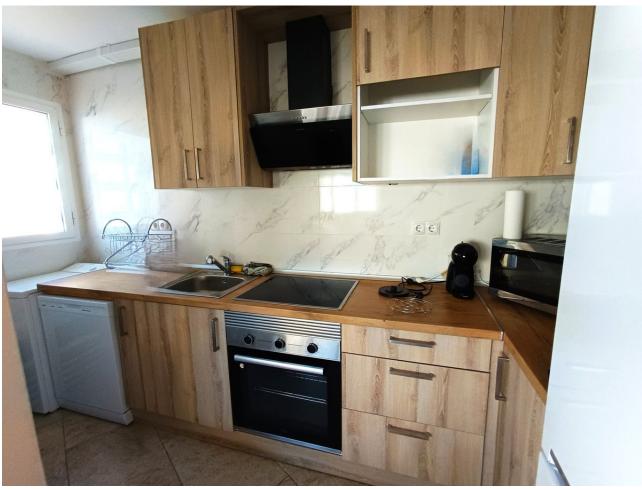

## Community: 1,560 EUR / year IBI: 900 EUR / year

2

3

90 m<sup>2</sup>

Flat with sea views close to Puerto Marina with a spectacular terrace! It consists of two large exterior bedrooms. Fully equipped open plan kitchen. Recently incorporated air conditioning by ducts. Two refurbished and updated bathrooms. A balcony and a terrace with panoramic views to the sea and the port of Benalmádena. It has a holiday licence with a large demonstrable yield. The urbanization is completed with wonderful swimming pools, surrounded by green areas. It is remarkable the communal parking area and the 24 hours security.