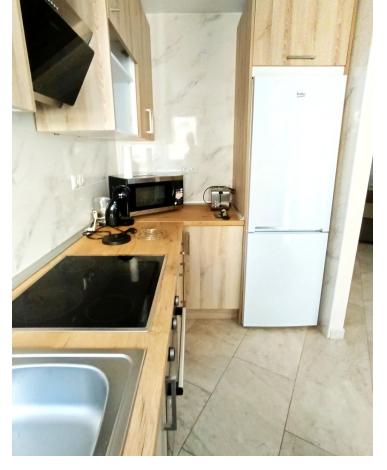

## Community: 1,560 EUR / year IBI: 900 EUR / year

2

3

90 m<sup>2</sup>

Flat with sea views close to Puerto Marina with a spectacular terrace! It consists of two large exterior bedrooms. Fully equipped open plan kitchen. Recently incorporated air conditioning by ducts. Two refurbished and updated bathrooms. A balcony and a terrace with panoramic views to the sea and the port of Benalmádena. It has a holiday licence with a large demonstrable yield. The urbanization is completed with wonderful swimming pools, surrounded by green areas. It is remarkable the communal parking area and the 24 hours security.