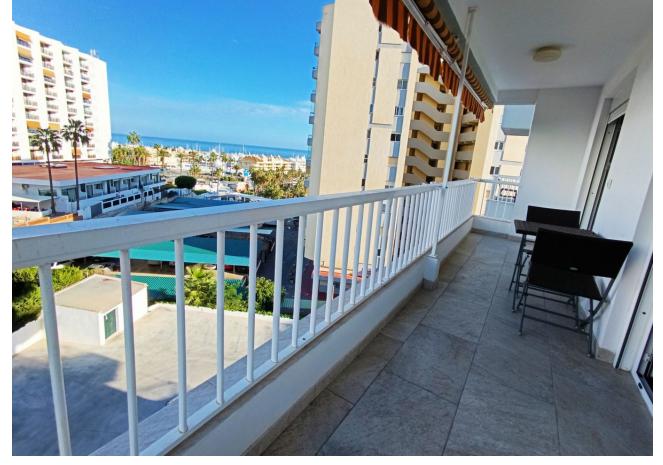

## Community: 1,560 EUR / year IBI: 900 EUR / year

2

3

90 m<sup>2</sup>

Flat with sea views close to Puerto Marina with a spectacular terrace! It consists of two large exterior bedrooms. Fully equipped open plan kitchen. Recently incorporated air conditioning by ducts. Two refurbished and updated bathrooms. A balcony and a terrace with panoramic views to the sea and the port of Benalmádena. It has a holiday licence with a large demonstrable yield. The urbanization is completed with wonderful swimming pools, surrounded by green areas. It is remarkable the communal parking area and the 24 hours security.