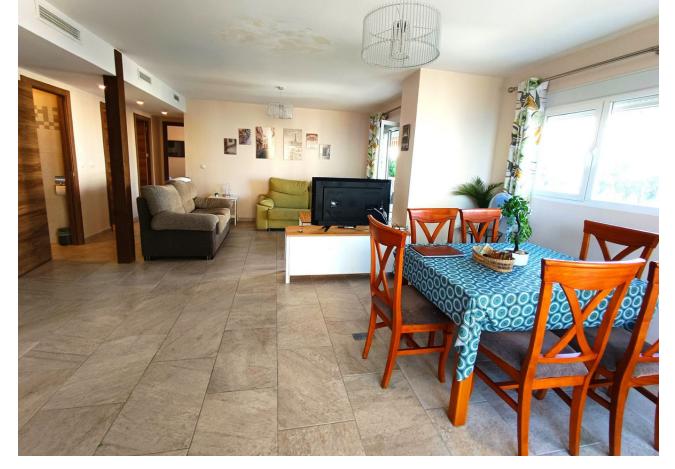

## Community: 1,560 EUR / year IBI: 900 EUR / year

2

3

90 m<sup>2</sup>

Flat with sea views close to Puerto Marina with a spectacular terrace! It consists of two large exterior bedrooms. Fully equipped open plan kitchen. Recently incorporated air conditioning by ducts. Two refurbished and updated bathrooms. A balcony and a terrace with panoramic views to the sea and the port of Benalmádena. It has a holiday licence with a large demonstrable yield. The urbanization is completed with wonderful swimming pools, surrounded by green areas. It is remarkable the communal parking area and the 24 hours security.