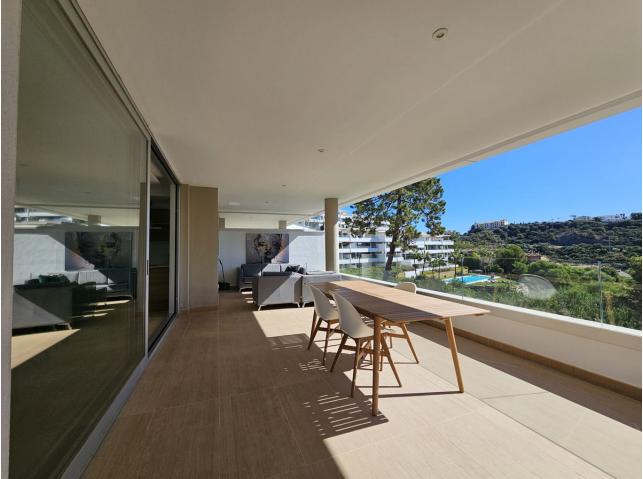

## Apartment

IBI: 768 EUR / year

3

Discover Luxury Living in La Reserva del Alcuzcuz, Benahavís Welcome to your dream home! This exquisite 3-bedroom duplex penthouse in the eco-friendly Residencial Botanic is a masterpiece of contemporary design and natural beauty. Nestled in a secure gated community, it offers lush green areas, vertical gardens, and two outdoor swimming pools. With 158 square meters of living space and an additional 134 square meters of terrace and solarium, this property provides unmatched comfort and luxury. The spacious living room features an open-plan kitchen, perfect for entertaining. Step out onto the terrace to enjoy a relaxing Jacuzzi with breathtaking views of the pool and mountains. The master suite boasts a private bathroom and access to the roof terrace, while two additional bedrooms share a well-appointed bathroom. Modern amenities include underfloor heating, motorized blinds, double glazing, and air conditioning. This penthouse comes fully furnished and ready to move in, complete with a garage and storage room. Experience the tropical gardens and green walkways in the communal areas, offering an exclusive enclave opportunity to own a piece of paradise. Don't miss out on this unique chance to elevate your lifestyle in one of Benahavís' most sought-after locations.