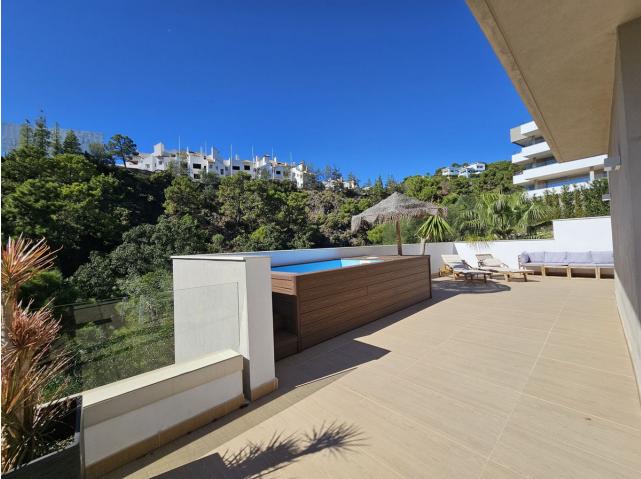

## Apartment

IBI: 768 EUR / year

3

Discover Luxury Living in La Reserva del Alcuzcuz, Benahavís Welcome to your dream home! This exquisite 3-bedroom duplex penthouse in the eco-friendly Residencial Botanic is a masterpiece of contemporary design and natural beauty. Nestled in a secure gated community, it offers lush green areas, vertical gardens, and two outdoor swimming pools. With 158 square meters of living space and an additional 134 square meters of terrace and solarium, this property provides unmatched comfort and luxury. The spacious living room features an open-plan kitchen, perfect for entertaining. Step out onto the terrace to enjoy a relaxing Jacuzzi with breathtaking views of the pool and mountains. The master suite boasts a private bathroom and access to the roof terrace, while two additional bedrooms share a well-appointed bathroom. Modern amenities include underfloor heating, motorized blinds, double glazing, and air conditioning. This penthouse comes fully furnished and ready to move in, complete with a garage and storage room. Experience the tropical gardens and green walkways in the communal areas, offering an exclusive enclave opportunity to own a piece of paradise. Don't miss out on this unique chance to elevate your lifestyle in one of Benahavís' most sought-after locations.