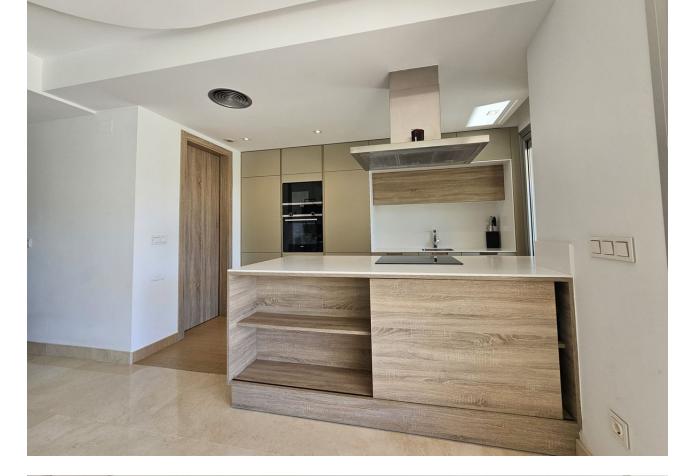

## Apartment

IBI: 768 EUR / year

3

Discover Luxury Living in La Reserva del Alcuzcuz, Benahavís Welcome to your dream home! This exquisite 3-bedroom duplex penthouse in the eco-friendly Residencial Botanic is a masterpiece of contemporary design and natural beauty. Nestled in a secure gated community, it offers lush green areas, vertical gardens, and two outdoor swimming pools. With 158 square meters of living space and an additional 134 square meters of terrace and solarium, this property provides unmatched comfort and luxury. The spacious living room features an open-plan kitchen, perfect for entertaining. Step out onto the terrace to enjoy a relaxing Jacuzzi with breathtaking views of the pool and mountains. The master suite boasts a private bathroom and access to the roof terrace, while two additional bedrooms share a well-appointed bathroom. Modern amenities include underfloor heating, motorized blinds, double glazing, and air conditioning. This penthouse comes fully furnished and ready to move in, complete with a garage and storage room. Experience the tropical gardens and green walkways in the communal areas, offering an exclusive enclave opportunity to own a piece of paradise. Don't miss out on this unique chance to elevate your lifestyle in one of Benahavís' most sought-after locations.