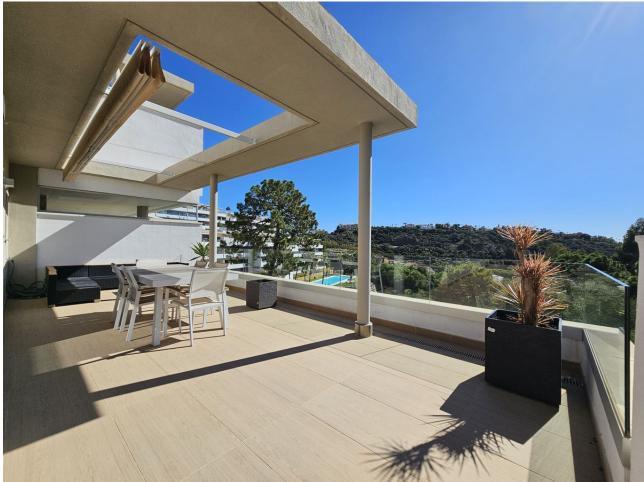

## Apartment

IBI: 768 EUR / year

3

Discover Luxury Living in La Reserva del Alcuzcuz, Benahavís Welcome to your dream home! This exquisite 3-bedroom duplex penthouse in the eco-friendly Residencial Botanic is a masterpiece of contemporary design and natural beauty. Nestled in a secure gated community, it offers lush green areas, vertical gardens, and two outdoor swimming pools. With 158 square meters of living space and an additional 134 square meters of terrace and solarium, this property provides unmatched comfort and luxury. The spacious living room features an open-plan kitchen, perfect for entertaining. Step out onto the terrace to enjoy a relaxing Jacuzzi with breathtaking views of the pool and mountains. The master suite boasts a private bathroom and access to the roof terrace, while two additional bedrooms share a well-appointed bathroom. Modern amenities include underfloor heating, motorized blinds, double glazing, and air conditioning. This penthouse comes fully furnished and ready to move in, complete with a garage and storage room. Experience the tropical gardens and green walkways in the communal areas, offering an exclusive enclave opportunity to own a piece of paradise. Don't miss out on this unique chance to elevate your lifestyle in one of Benahavís' most sought-after locations.