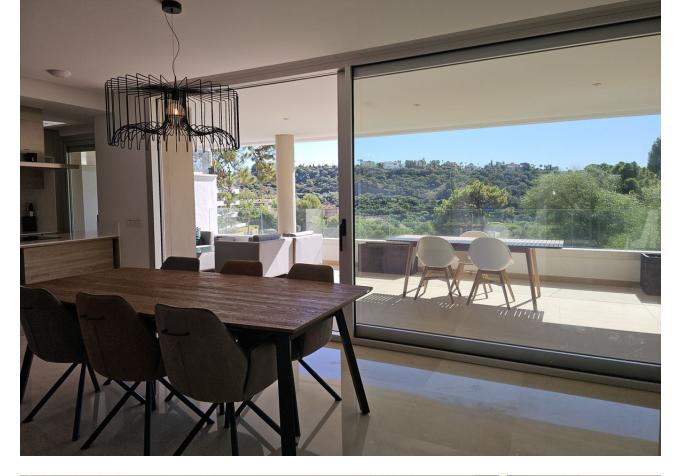

## Apartment

IBI: 768 EUR / year

3

Discover Luxury Living in La Reserva del Alcuzcuz, Benahavís Welcome to your dream home! This exquisite 3-bedroom duplex penthouse in the eco-friendly Residencial Botanic is a masterpiece of contemporary design and natural beauty. Nestled in a secure gated community, it offers lush green areas, vertical gardens, and two outdoor swimming pools. With 158 square meters of living space and an additional 134 square meters of terrace and solarium, this property provides unmatched comfort and luxury. The spacious living room features an open-plan kitchen, perfect for entertaining. Step out onto the terrace to enjoy a relaxing Jacuzzi with breathtaking views of the pool and mountains. The master suite boasts a private bathroom and access to the roof terrace, while two additional bedrooms share a well-appointed bathroom. Modern amenities include underfloor heating, motorized blinds, double glazing, and air conditioning. This penthouse comes fully furnished and ready to move in, complete with a garage and storage room. Experience the tropical gardens and green walkways in the communal areas, offering an exclusive enclave opportunity to own a piece of paradise. Don't miss out on this unique chance to elevate your lifestyle in one of Benahavís' most sought-after locations.