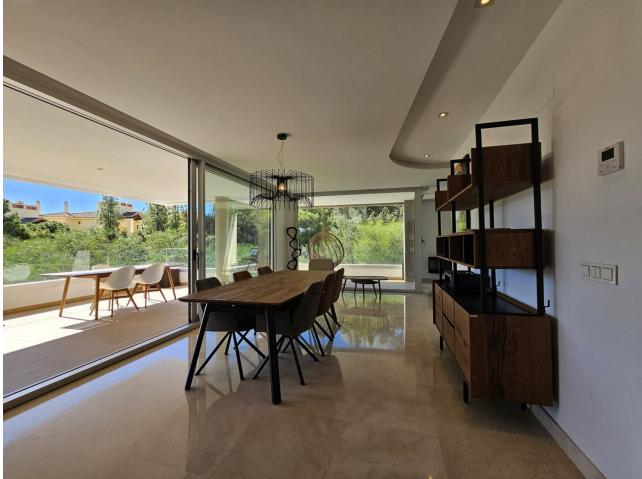

## Apartment

IBI: 768 EUR / year

3

Discover Luxury Living in La Reserva del Alcuzcuz, Benahavís Welcome to your dream home! This exquisite 3-bedroom duplex penthouse in the eco-friendly Residencial Botanic is a masterpiece of contemporary design and natural beauty. Nestled in a secure gated community, it offers lush green areas, vertical gardens, and two outdoor swimming pools. With 158 square meters of living space and an additional 134 square meters of terrace and solarium, this property provides unmatched comfort and luxury. The spacious living room features an open-plan kitchen, perfect for entertaining. Step out onto the terrace to enjoy a relaxing Jacuzzi with breathtaking views of the pool and mountains. The master suite boasts a private bathroom and access to the roof terrace, while two additional bedrooms share a well-appointed bathroom. Modern amenities include underfloor heating, motorized blinds, double glazing, and air conditioning. This penthouse comes fully furnished and ready to move in, complete with a garage and storage room. Experience the tropical gardens and green walkways in the communal areas, offering an exclusive enclave opportunity to own a piece of paradise. Don't miss out on this unique chance to elevate your lifestyle in one of Benahavís' most sought-after locations.