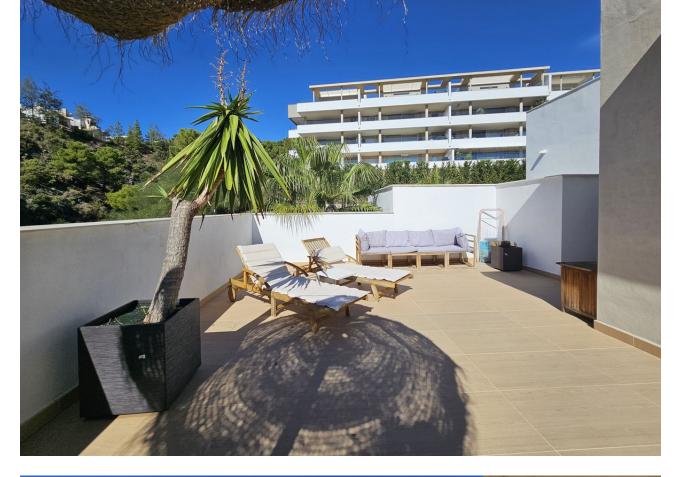

## Apartment

IBI: 768 EUR / year

3

Discover Luxury Living in La Reserva del Alcuzcuz, Benahavís Welcome to your dream home! This exquisite 3-bedroom duplex penthouse in the eco-friendly Residencial Botanic is a masterpiece of contemporary design and natural beauty. Nestled in a secure gated community, it offers lush green areas, vertical gardens, and two outdoor swimming pools. With 158 square meters of living space and an additional 134 square meters of terrace and solarium, this property provides unmatched comfort and luxury. The spacious living room features an open-plan kitchen, perfect for entertaining. Step out onto the terrace to enjoy a relaxing Jacuzzi with breathtaking views of the pool and mountains. The master suite boasts a private bathroom and access to the roof terrace, while two additional bedrooms share a well-appointed bathroom. Modern amenities include underfloor heating, motorized blinds, double glazing, and air conditioning. This penthouse comes fully furnished and ready to move in, complete with a garage and storage room. Experience the tropical gardens and green walkways in the communal areas, offering an exclusive enclave opportunity to own a piece of paradise. Don't miss out on this unique chance to elevate your lifestyle in one of Benahavís' most sought-after locations.