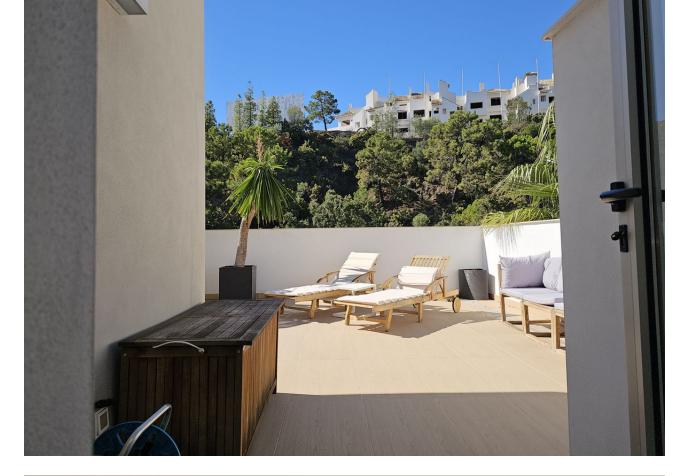

## Apartment

IBI: 768 EUR / year

3

Discover Luxury Living in La Reserva del Alcuzcuz, Benahavís Welcome to your dream home! This exquisite 3-bedroom duplex penthouse in the eco-friendly Residencial Botanic is a masterpiece of contemporary design and natural beauty. Nestled in a secure gated community, it offers lush green areas, vertical gardens, and two outdoor swimming pools. With 158 square meters of living space and an additional 134 square meters of terrace and solarium, this property provides unmatched comfort and luxury. The spacious living room features an open-plan kitchen, perfect for entertaining. Step out onto the terrace to enjoy a relaxing Jacuzzi with breathtaking views of the pool and mountains. The master suite boasts a private bathroom and access to the roof terrace, while two additional bedrooms share a well-appointed bathroom. Modern amenities include underfloor heating, motorized blinds, double glazing, and air conditioning. This penthouse comes fully furnished and ready to move in, complete with a garage and storage room. Experience the tropical gardens and green walkways in the communal areas, offering an exclusive enclave opportunity to own a piece of paradise. Don't miss out on this unique chance to elevate your lifestyle in one of Benahavís' most sought-after locations.