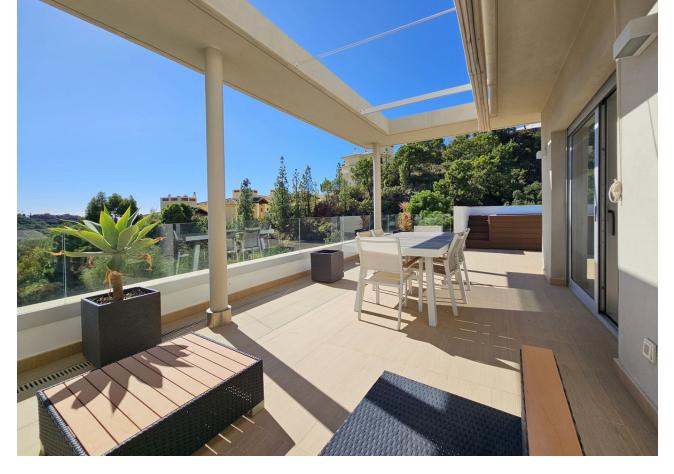

## Apartment

IBI: 768 EUR / year

3

Discover Luxury Living in La Reserva del Alcuzcuz, Benahavís Welcome to your dream home! This exquisite 3-bedroom duplex penthouse in the eco-friendly Residencial Botanic is a masterpiece of contemporary design and natural beauty. Nestled in a secure gated community, it offers lush green areas, vertical gardens, and two outdoor swimming pools. With 158 square meters of living space and an additional 134 square meters of terrace and solarium, this property provides unmatched comfort and luxury. The spacious living room features an open-plan kitchen, perfect for entertaining. Step out onto the terrace to enjoy a relaxing Jacuzzi with breathtaking views of the pool and mountains. The master suite boasts a private bathroom and access to the roof terrace, while two additional bedrooms share a well-appointed bathroom. Modern amenities include underfloor heating, motorized blinds, double glazing, and air conditioning. This penthouse comes fully furnished and ready to move in, complete with a garage and storage room. Experience the tropical gardens and green walkways in the communal areas, offering an exclusive enclave opportunity to own a piece of paradise. Don't miss out on this unique chance to elevate your lifestyle in one of Benahavís' most sought-after locations.