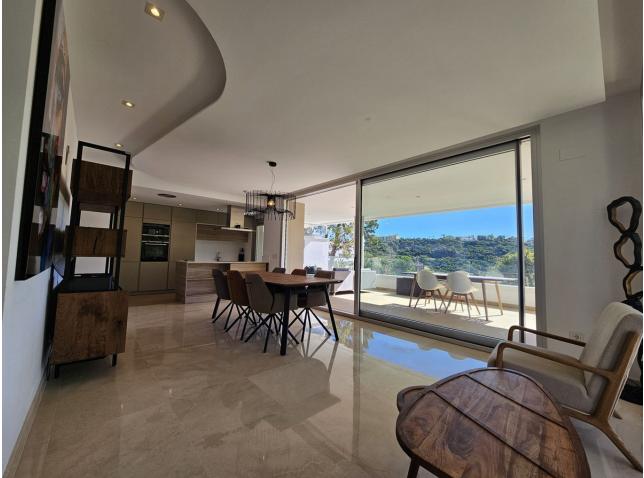

## Apartment

IBI: 768 EUR / year

3

Discover Luxury Living in La Reserva del Alcuzcuz, Benahavís Welcome to your dream home! This exquisite 3-bedroom duplex penthouse in the eco-friendly Residencial Botanic is a masterpiece of contemporary design and natural beauty. Nestled in a secure gated community, it offers lush green areas, vertical gardens, and two outdoor swimming pools. With 158 square meters of living space and an additional 134 square meters of terrace and solarium, this property provides unmatched comfort and luxury. The spacious living room features an open-plan kitchen, perfect for entertaining. Step out onto the terrace to enjoy a relaxing Jacuzzi with breathtaking views of the pool and mountains. The master suite boasts a private bathroom and access to the roof terrace, while two additional bedrooms share a well-appointed bathroom. Modern amenities include underfloor heating, motorized blinds, double glazing, and air conditioning. This penthouse comes fully furnished and ready to move in, complete with a garage and storage room. Experience the tropical gardens and green walkways in the communal areas, offering an exclusive enclave opportunity to own a piece of paradise. Don't miss out on this unique chance to elevate your lifestyle in one of Benahavís' most sought-after locations.