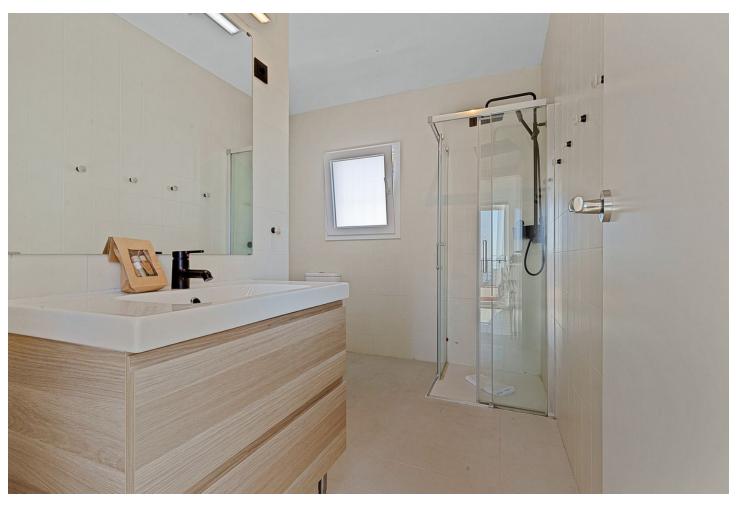

## Sales - House - Torremolinos 395.000€

Torremolinos House

Community: 1,320 EUR / year IBI: 450 EUR / year

4

2

128 m2

97 m2

Charming townhouse with four bedrooms in Torremolinos A unusually large townhouse that offers everything you could ask for in a comfortable living space on the Costa del Sol. The townhouse is built across four levels with the following layout. You enter through the gate to a small yard that leads to a large storage room on the ground floor of over 60 m², which can be used as a hobby room, office, gym, or a small guest apartment. A small staircase takes you up to the ground floor with the main entrance. Here, there is a lovely spacious terrace overlooking the pool. On this level, there is a large living room of 50 m² with a large dining area and a fireplace. From the living room, you enter the fully equipped kitchen with everything you need. Outside the kitchen, there is a patio for drying laundry. On the second floor, there are three bedrooms, one of which has access to a large west-facing terrace. There is also a bathroom on this floor. At the very top, on the third floor, there is another large bedroom and bathroom. From this room, you have access to a small terrace and a lovely sea view. Right in front of the townhouse is the communal pool. The price also includes a private garage in a nearby building. The location is absolutely fantastic, just 500 meters from the beach in Carhuela and within walking distance of the well-known supermarket Lidl. There are bus and train stations that conveniently take you to Malaga or Fuengirola. The townhouse is sold fully furnished.