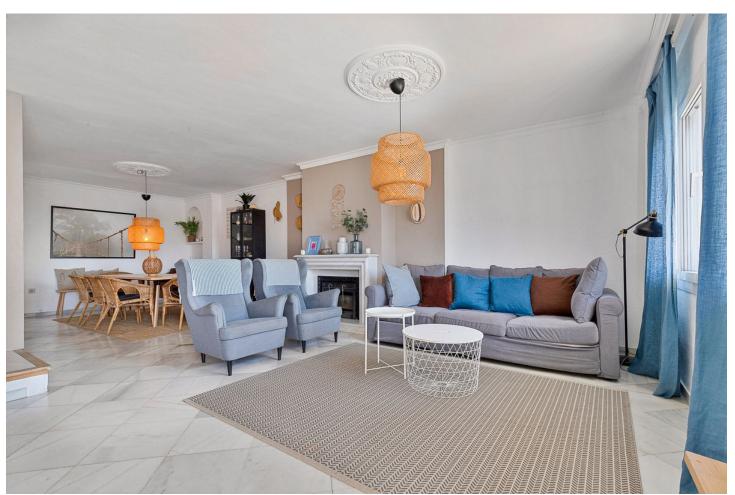

## Sales - House - Torremolinos 395.000€

Torremolinos House

Community: 1,320 EUR / year IBI: 450 EUR / year

4

2

128 m2

97 m2

Charming townhouse with four bedrooms in Torremolinos A unusually large townhouse that offers everything you could ask for in a comfortable living space on the Costa del Sol. The townhouse is built across four levels with the following layout. You enter through the gate to a small yard that leads to a large storage room on the ground floor of over 60 m², which can be used as a hobby room, office, gym, or a small guest apartment. A small staircase takes you up to the ground floor with the main entrance. Here, there is a lovely spacious terrace overlooking the pool. On this level, there is a large living room of 50 m² with a large dining area and a fireplace. From the living room, you enter the fully equipped kitchen with everything you need. Outside the kitchen, there is a patio for drying laundry. On the second floor, there are three bedrooms, one of which has access to a large west-facing terrace. There is also a bathroom on this floor. At the very top, on the third floor, there is another large bedroom and bathroom. From this room, you have access to a small terrace and a lovely sea view. Right in front of the townhouse is the communal pool. The price also includes a private garage in a nearby building. The location is absolutely fantastic, just 500 meters from the beach in Carhuela and within walking distance of the well-known supermarket Lidl. There are bus and train stations that conveniently take you to Malaga or Fuengirola. The townhouse is sold fully furnished.