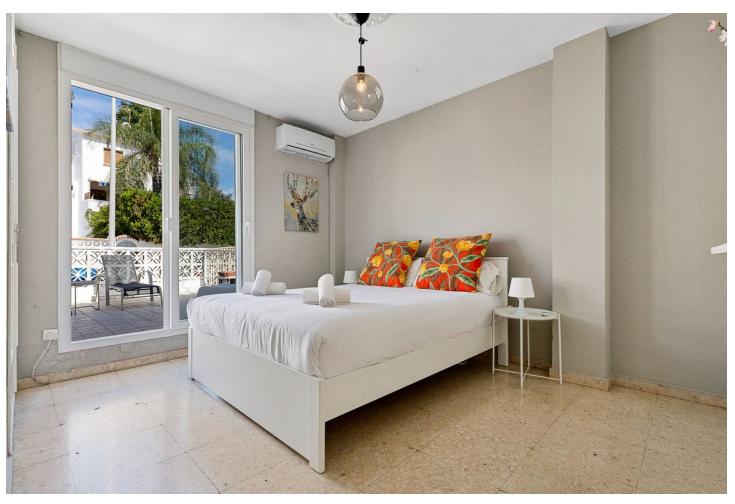

## Sales - House - Torremolinos 395.000€

Torremolinos House

Community: 1,320 EUR / year IBI: 450 EUR / year

4

2

128 m2

97 m2

Charming townhouse with four bedrooms in Torremolinos A unusually large townhouse that offers everything you could ask for in a comfortable living space on the Costa del Sol. The townhouse is built across four levels with the following layout. You enter through the gate to a small yard that leads to a large storage room on the ground floor of over 60 m², which can be used as a hobby room, office, gym, or a small guest apartment. A small staircase takes you up to the ground floor with the main entrance. Here, there is a lovely spacious terrace overlooking the pool. On this level, there is a large living room of 50 m² with a large dining area and a fireplace. From the living room, you enter the fully equipped kitchen with everything you need. Outside the kitchen, there is a patio for drying laundry. On the second floor, there are three bedrooms, one of which has access to a large west-facing terrace. There is also a bathroom on this floor. At the very top, on the third floor, there is another large bedroom and bathroom. From this room, you have access to a small terrace and a lovely sea view. Right in front of the townhouse is the communal pool. The price also includes a private garage in a nearby building. The location is absolutely fantastic, just 500 meters from the beach in Carhuela and within walking distance of the well-known supermarket Lidl. There are bus and train stations that conveniently take you to Malaga or Fuengirola. The townhouse is sold fully furnished.