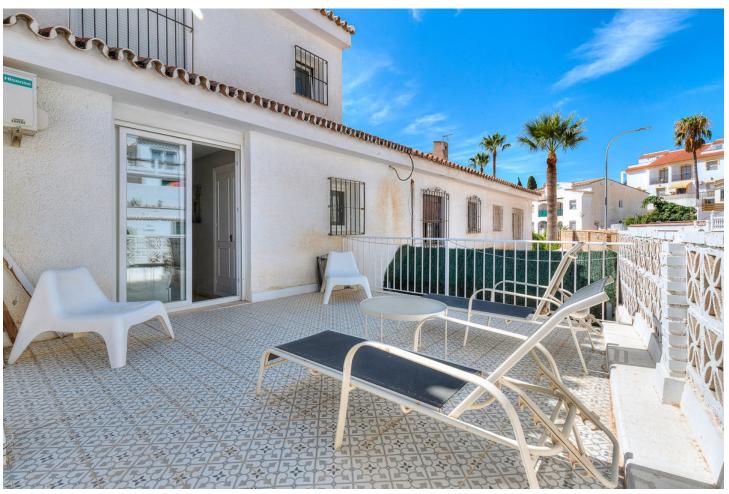

## Sales - House - Torremolinos 395.000€

Torremolinos House

Community: 1,320 EUR / year IBI: 450 EUR / year

4

2

128 m2

97 m2

Charming townhouse with four bedrooms in Torremolinos A unusually large townhouse that offers everything you could ask for in a comfortable living space on the Costa del Sol. The townhouse is built across four levels with the following layout. You enter through the gate to a small yard that leads to a large storage room on the ground floor of over 60 m², which can be used as a hobby room, office, gym, or a small guest apartment. A small staircase takes you up to the ground floor with the main entrance. Here, there is a lovely spacious terrace overlooking the pool. On this level, there is a large living room of 50 m² with a large dining area and a fireplace. From the living room, you enter the fully equipped kitchen with everything you need. Outside the kitchen, there is a patio for drying laundry. On the second floor, there are three bedrooms, one of which has access to a large west-facing terrace. There is also a bathroom on this floor. At the very top, on the third floor, there is another large bedroom and bathroom. From this room, you have access to a small terrace and a lovely sea view. Right in front of the townhouse is the communal pool. The price also includes a private garage in a nearby building. The location is absolutely fantastic, just 500 meters from the beach in Carhuela and within walking distance of the well-known supermarket Lidl. There are bus and train stations that conveniently take you to Malaga or Fuengirola. The townhouse is sold fully furnished.