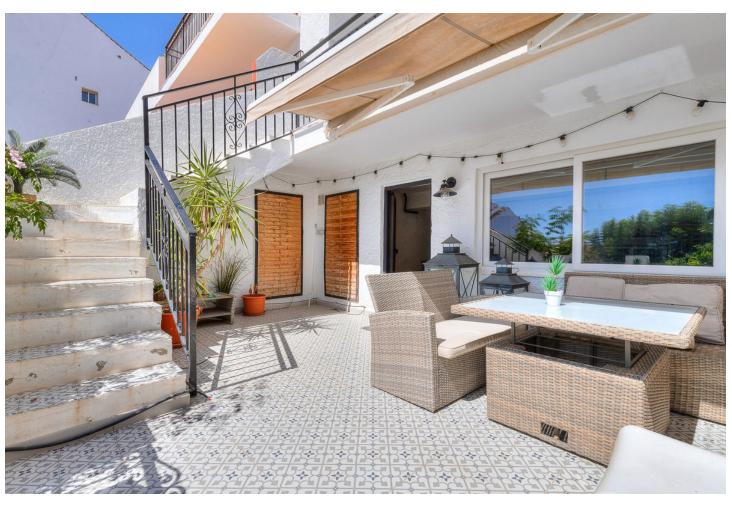

## Sales - House - Torremolinos 395.000€

Torremolinos House

Community: 1,320 EUR / year IBI: 450 EUR / year

4

2

128 m2

97 m2

Charming townhouse with four bedrooms in Torremolinos A unusually large townhouse that offers everything you could ask for in a comfortable living space on the Costa del Sol. The townhouse is built across four levels with the following layout. You enter through the gate to a small yard that leads to a large storage room on the ground floor of over 60 m², which can be used as a hobby room, office, gym, or a small guest apartment. A small staircase takes you up to the ground floor with the main entrance. Here, there is a lovely spacious terrace overlooking the pool. On this level, there is a large living room of 50 m² with a large dining area and a fireplace. From the living room, you enter the fully equipped kitchen with everything you need. Outside the kitchen, there is a patio for drying laundry. On the second floor, there are three bedrooms, one of which has access to a large west-facing terrace. There is also a bathroom on this floor. At the very top, on the third floor, there is another large bedroom and bathroom. From this room, you have access to a small terrace and a lovely sea view. Right in front of the townhouse is the communal pool. The price also includes a private garage in a nearby building. The location is absolutely fantastic, just 500 meters from the beach in Carhuela and within walking distance of the well-known supermarket Lidl. There are bus and train stations that conveniently take you to Malaga or Fuengirola. The townhouse is sold fully furnished.