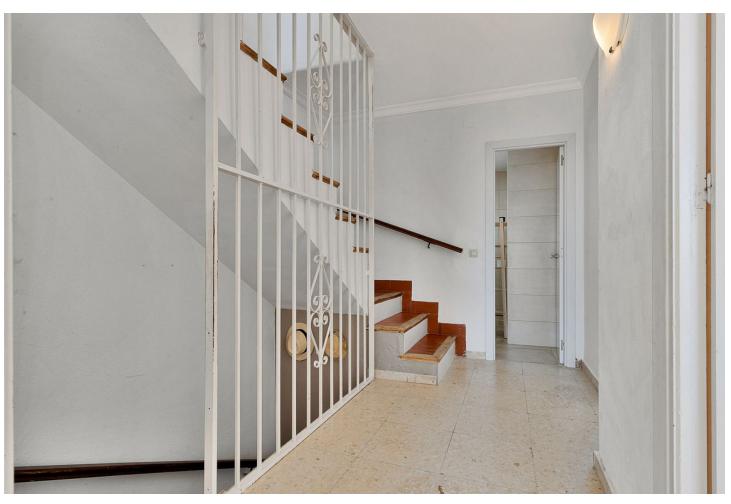

## Sales - House - Torremolinos 395.000€

Torremolinos House

Community: 1,320 EUR / year IBI: 450 EUR / year

4

2

128 m2

97 m2

Charming townhouse with four bedrooms in Torremolinos A unusually large townhouse that offers everything you could ask for in a comfortable living space on the Costa del Sol. The townhouse is built across four levels with the following layout. You enter through the gate to a small yard that leads to a large storage room on the ground floor of over 60 m², which can be used as a hobby room, office, gym, or a small guest apartment. A small staircase takes you up to the ground floor with the main entrance. Here, there is a lovely spacious terrace overlooking the pool. On this level, there is a large living room of 50 m² with a large dining area and a fireplace. From the living room, you enter the fully equipped kitchen with everything you need. Outside the kitchen, there is a patio for drying laundry. On the second floor, there are three bedrooms, one of which has access to a large west-facing terrace. There is also a bathroom on this floor. At the very top, on the third floor, there is another large bedroom and bathroom. From this room, you have access to a small terrace and a lovely sea view. Right in front of the townhouse is the communal pool. The price also includes a private garage in a nearby building. The location is absolutely fantastic, just 500 meters from the beach in Carhuela and within walking distance of the well-known supermarket Lidl. There are bus and train stations that conveniently take you to Malaga or Fuengirola. The townhouse is sold fully furnished.