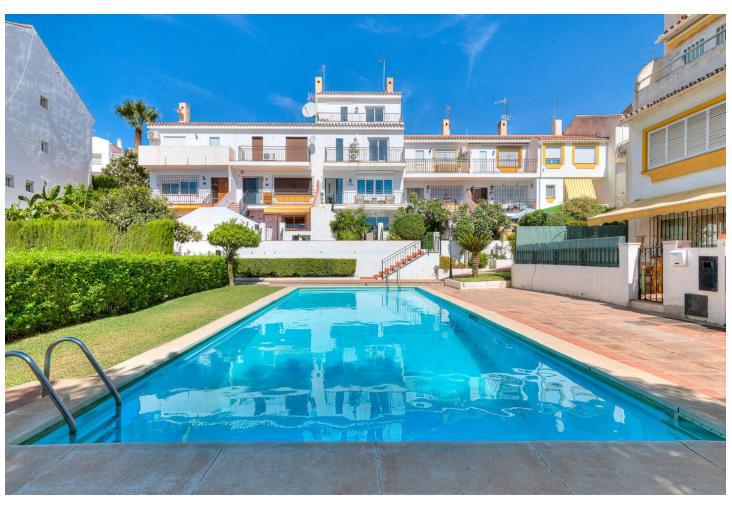

## Sales - House - Torremolinos 395.000€

Torremolinos House

Community: 1,320 EUR / year IBI: 450 EUR / year

4

2

128 m2

97 m2

Charming townhouse with four bedrooms in Torremolinos A unusually large townhouse that offers everything you could ask for in a comfortable living space on the Costa del Sol. The townhouse is built across four levels with the following layout. You enter through the gate to a small yard that leads to a large storage room on the ground floor of over 60 m², which can be used as a hobby room, office, gym, or a small guest apartment. A small staircase takes you up to the ground floor with the main entrance. Here, there is a lovely spacious terrace overlooking the pool. On this level, there is a large living room of 50 m² with a large dining area and a fireplace. From the living room, you enter the fully equipped kitchen with everything you need. Outside the kitchen, there is a patio for drying laundry. On the second floor, there are three bedrooms, one of which has access to a large west-facing terrace. There is also a bathroom on this floor. At the very top, on the third floor, there is another large bedroom and bathroom. From this room, you have access to a small terrace and a lovely sea view. Right in front of the townhouse is the communal pool. The price also includes a private garage in a nearby building. The location is absolutely fantastic, just 500 meters from the beach in Carhuela and within walking distance of the well-known supermarket Lidl. There are bus and train stations that conveniently take you to Malaga or Fuengirola. The townhouse is sold fully furnished.