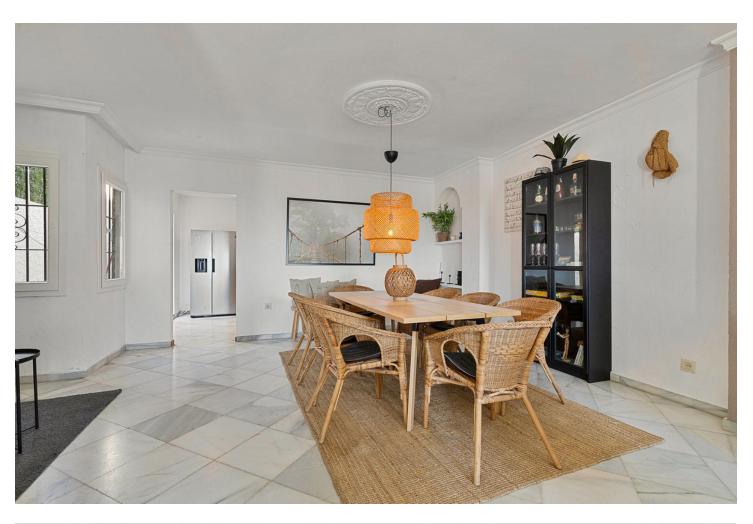

## Sales - House - Torremolinos 395.000€

Torremolinos House

Community: 1,320 EUR / year IBI: 450 EUR / year

4

2

128 m2

97 m2

Charming townhouse with four bedrooms in Torremolinos A unusually large townhouse that offers everything you could ask for in a comfortable living space on the Costa del Sol. The townhouse is built across four levels with the following layout. You enter through the gate to a small yard that leads to a large storage room on the ground floor of over 60 m², which can be used as a hobby room, office, gym, or a small guest apartment. A small staircase takes you up to the ground floor with the main entrance. Here, there is a lovely spacious terrace overlooking the pool. On this level, there is a large living room of 50 m² with a large dining area and a fireplace. From the living room, you enter the fully equipped kitchen with everything you need. Outside the kitchen, there is a patio for drying laundry. On the second floor, there are three bedrooms, one of which has access to a large west-facing terrace. There is also a bathroom on this floor. At the very top, on the third floor, there is another large bedroom and bathroom. From this room, you have access to a small terrace and a lovely sea view. Right in front of the townhouse is the communal pool. The price also includes a private garage in a nearby building. The location is absolutely fantastic, just 500 meters from the beach in Carhuela and within walking distance of the well-known supermarket Lidl. There are bus and train stations that conveniently take you to Malaga or Fuengirola. The townhouse is sold fully furnished.