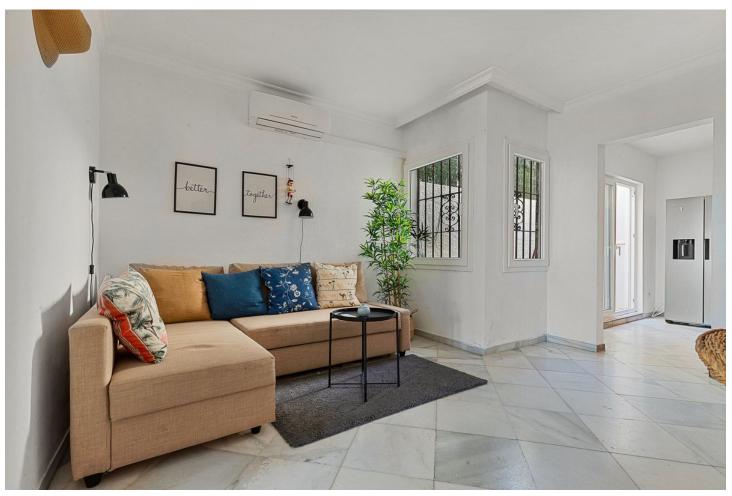

## Sales - House - Torremolinos 395.000€

Torremolinos House

Community: 1,320 EUR / year IBI: 450 EUR / year

4

2

128 m2

97 m2

Charming townhouse with four bedrooms in Torremolinos A unusually large townhouse that offers everything you could ask for in a comfortable living space on the Costa del Sol. The townhouse is built across four levels with the following layout. You enter through the gate to a small yard that leads to a large storage room on the ground floor of over 60 m², which can be used as a hobby room, office, gym, or a small guest apartment. A small staircase takes you up to the ground floor with the main entrance. Here, there is a lovely spacious terrace overlooking the pool. On this level, there is a large living room of 50 m² with a large dining area and a fireplace. From the living room, you enter the fully equipped kitchen with everything you need. Outside the kitchen, there is a patio for drying laundry. On the second floor, there are three bedrooms, one of which has access to a large west-facing terrace. There is also a bathroom on this floor. At the very top, on the third floor, there is another large bedroom and bathroom. From this room, you have access to a small terrace and a lovely sea view. Right in front of the townhouse is the communal pool. The price also includes a private garage in a nearby building. The location is absolutely fantastic, just 500 meters from the beach in Carhuela and within walking distance of the well-known supermarket Lidl. There are bus and train stations that conveniently take you to Malaga or Fuengirola. The townhouse is sold fully furnished.