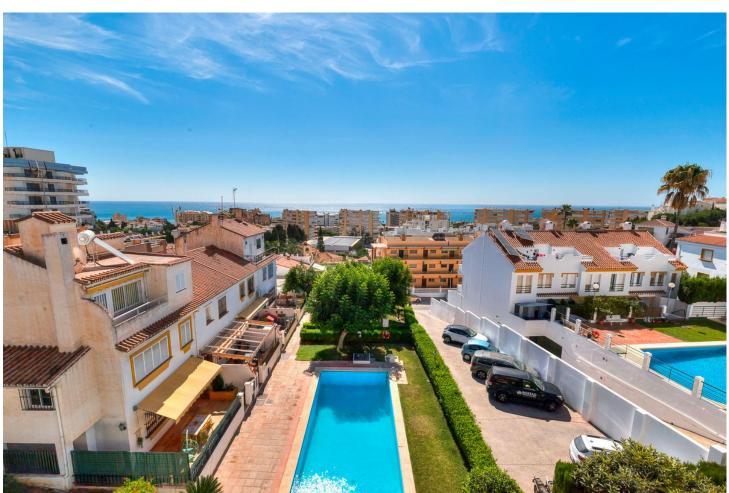

## Sales - House - Torremolinos 395.000€

Torremolinos House

Community: 1,320 EUR / year IBI: 450 EUR / year

4

2

128 m2

97 m2

Charming townhouse with four bedrooms in Torremolinos A unusually large townhouse that offers everything you could ask for in a comfortable living space on the Costa del Sol. The townhouse is built across four levels with the following layout. You enter through the gate to a small yard that leads to a large storage room on the ground floor of over 60 m², which can be used as a hobby room, office, gym, or a small guest apartment. A small staircase takes you up to the ground floor with the main entrance. Here, there is a lovely spacious terrace overlooking the pool. On this level, there is a large living room of 50 m² with a large dining area and a fireplace. From the living room, you enter the fully equipped kitchen with everything you need. Outside the kitchen, there is a patio for drying laundry. On the second floor, there are three bedrooms, one of which has access to a large west-facing terrace. There is also a bathroom on this floor. At the very top, on the third floor, there is another large bedroom and bathroom. From this room, you have access to a small terrace and a lovely sea view. Right in front of the townhouse is the communal pool. The price also includes a private garage in a nearby building. The location is absolutely fantastic, just 500 meters from the beach in Carhuela and within walking distance of the well-known supermarket Lidl. There are bus and train stations that conveniently take you to Malaga or Fuengirola. The townhouse is sold fully furnished.