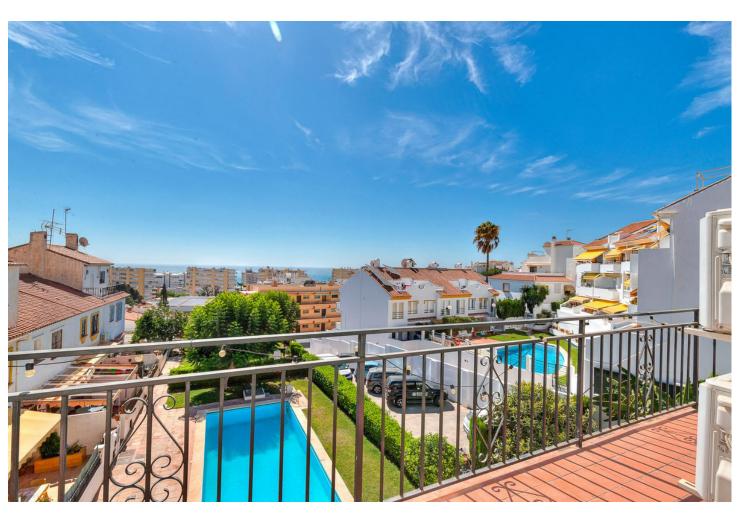

## Sales - House - Torremolinos 395.000€

Torremolinos House

Community: 1,320 EUR / year IBI: 450 EUR / year

4

2

128 m2

97 m2

Charming townhouse with four bedrooms in Torremolinos A unusually large townhouse that offers everything you could ask for in a comfortable living space on the Costa del Sol. The townhouse is built across four levels with the following layout. You enter through the gate to a small yard that leads to a large storage room on the ground floor of over 60 m², which can be used as a hobby room, office, gym, or a small guest apartment. A small staircase takes you up to the ground floor with the main entrance. Here, there is a lovely spacious terrace overlooking the pool. On this level, there is a large living room of 50 m² with a large dining area and a fireplace. From the living room, you enter the fully equipped kitchen with everything you need. Outside the kitchen, there is a patio for drying laundry. On the second floor, there are three bedrooms, one of which has access to a large west-facing terrace. There is also a bathroom on this floor. At the very top, on the third floor, there is another large bedroom and bathroom. From this room, you have access to a small terrace and a lovely sea view. Right in front of the townhouse is the communal pool. The price also includes a private garage in a nearby building. The location is absolutely fantastic, just 500 meters from the beach in Carhuela and within walking distance of the well-known supermarket Lidl. There are bus and train stations that conveniently take you to Malaga or Fuengirola. The townhouse is sold fully furnished.