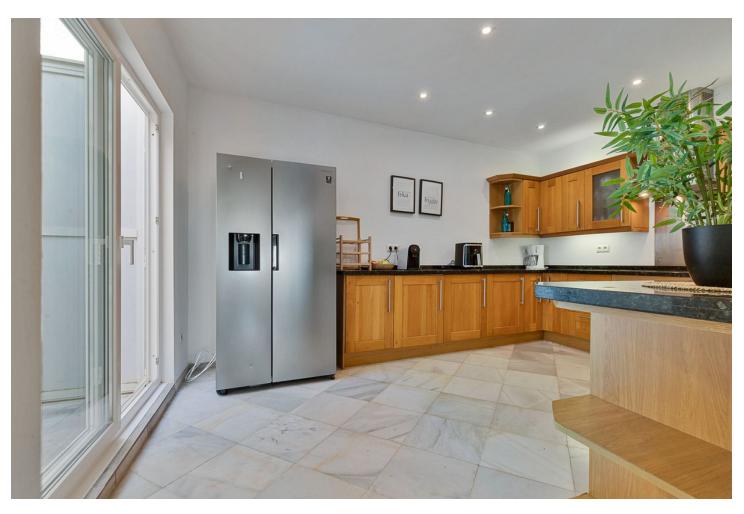

## Sales - House - Torremolinos 395.000€

Torremolinos House

Community: 1,320 EUR / year IBI: 450 EUR / year

4

2

128 m2

97 m2

Charming townhouse with four bedrooms in Torremolinos A unusually large townhouse that offers everything you could ask for in a comfortable living space on the Costa del Sol. The townhouse is built across four levels with the following layout. You enter through the gate to a small yard that leads to a large storage room on the ground floor of over 60 m², which can be used as a hobby room, office, gym, or a small guest apartment. A small staircase takes you up to the ground floor with the main entrance. Here, there is a lovely spacious terrace overlooking the pool. On this level, there is a large living room of 50 m² with a large dining area and a fireplace. From the living room, you enter the fully equipped kitchen with everything you need. Outside the kitchen, there is a patio for drying laundry. On the second floor, there are three bedrooms, one of which has access to a large west-facing terrace. There is also a bathroom on this floor. At the very top, on the third floor, there is another large bedroom and bathroom. From this room, you have access to a small terrace and a lovely sea view. Right in front of the townhouse is the communal pool. The price also includes a private garage in a nearby building. The location is absolutely fantastic, just 500 meters from the beach in Carhuela and within walking distance of the well-known supermarket Lidl. There are bus and train stations that conveniently take you to Malaga or Fuengirola. The townhouse is sold fully furnished.