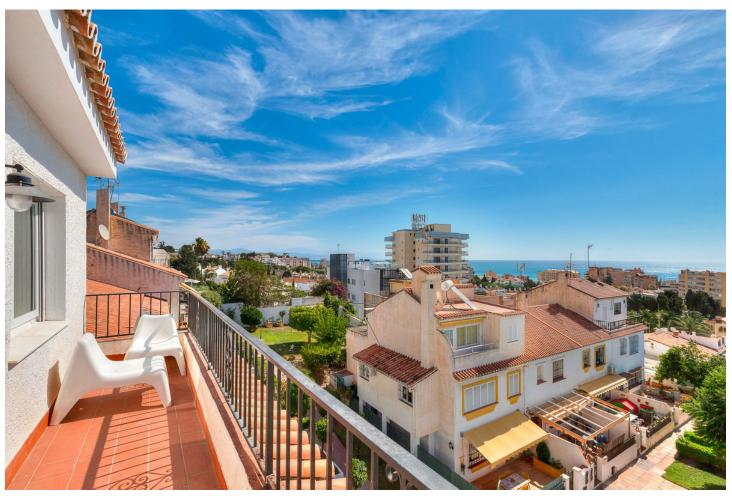

## Sales - House - Torremolinos 395.000€

Torremolinos House

Community: 1,320 EUR / year IBI: 450 EUR / year

4

2

128 m2

97 m2

Charming townhouse with four bedrooms in Torremolinos A unusually large townhouse that offers everything you could ask for in a comfortable living space on the Costa del Sol. The townhouse is built across four levels with the following layout. You enter through the gate to a small yard that leads to a large storage room on the ground floor of over 60 m², which can be used as a hobby room, office, gym, or a small guest apartment. A small staircase takes you up to the ground floor with the main entrance. Here, there is a lovely spacious terrace overlooking the pool. On this level, there is a large living room of 50 m² with a large dining area and a fireplace. From the living room, you enter the fully equipped kitchen with everything you need. Outside the kitchen, there is a patio for drying laundry. On the second floor, there are three bedrooms, one of which has access to a large west-facing terrace. There is also a bathroom on this floor. At the very top, on the third floor, there is another large bedroom and bathroom. From this room, you have access to a small terrace and a lovely sea view. Right in front of the townhouse is the communal pool. The price also includes a private garage in a nearby building. The location is absolutely fantastic, just 500 meters from the beach in Carhuela and within walking distance of the well-known supermarket Lidl. There are bus and train stations that conveniently take you to Malaga or Fuengirola. The townhouse is sold fully furnished.