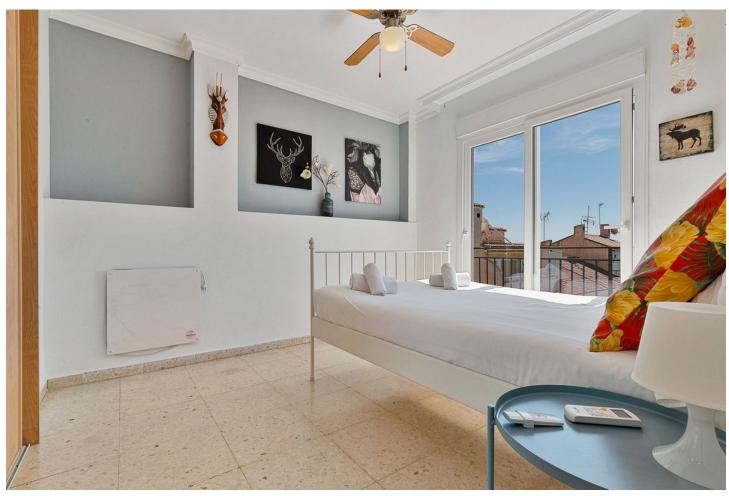

## Sales - House - Torremolinos 395.000€

Torremolinos House

Community: 1,320 EUR / year IBI: 450 EUR / year

4

2

128 m2

97 m2

Charming townhouse with four bedrooms in Torremolinos A unusually large townhouse that offers everything you could ask for in a comfortable living space on the Costa del Sol. The townhouse is built across four levels with the following layout. You enter through the gate to a small yard that leads to a large storage room on the ground floor of over 60 m², which can be used as a hobby room, office, gym, or a small guest apartment. A small staircase takes you up to the ground floor with the main entrance. Here, there is a lovely spacious terrace overlooking the pool. On this level, there is a large living room of 50 m² with a large dining area and a fireplace. From the living room, you enter the fully equipped kitchen with everything you need. Outside the kitchen, there is a patio for drying laundry. On the second floor, there are three bedrooms, one of which has access to a large west-facing terrace. There is also a bathroom on this floor. At the very top, on the third floor, there is another large bedroom and bathroom. From this room, you have access to a small terrace and a lovely sea view. Right in front of the townhouse is the communal pool. The price also includes a private garage in a nearby building. The location is absolutely fantastic, just 500 meters from the beach in Carhuela and within walking distance of the well-known supermarket Lidl. There are bus and train stations that conveniently take you to Malaga or Fuengirola. The townhouse is sold fully furnished.