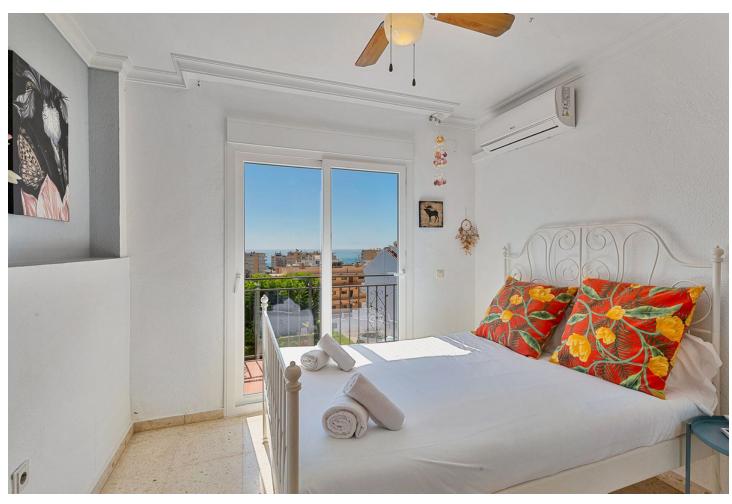

## Sales - House - Torremolinos 395.000€

Torremolinos House

Community: 1,320 EUR / year IBI: 450 EUR / year

4

2

128 m2

97 m2

Charming townhouse with four bedrooms in Torremolinos A unusually large townhouse that offers everything you could ask for in a comfortable living space on the Costa del Sol. The townhouse is built across four levels with the following layout. You enter through the gate to a small yard that leads to a large storage room on the ground floor of over 60 m², which can be used as a hobby room, office, gym, or a small guest apartment. A small staircase takes you up to the ground floor with the main entrance. Here, there is a lovely spacious terrace overlooking the pool. On this level, there is a large living room of 50 m² with a large dining area and a fireplace. From the living room, you enter the fully equipped kitchen with everything you need. Outside the kitchen, there is a patio for drying laundry. On the second floor, there are three bedrooms, one of which has access to a large west-facing terrace. There is also a bathroom on this floor. At the very top, on the third floor, there is another large bedroom and bathroom. From this room, you have access to a small terrace and a lovely sea view. Right in front of the townhouse is the communal pool. The price also includes a private garage in a nearby building. The location is absolutely fantastic, just 500 meters from the beach in Carhuela and within walking distance of the well-known supermarket Lidl. There are bus and train stations that conveniently take you to Malaga or Fuengirola. The townhouse is sold fully furnished.