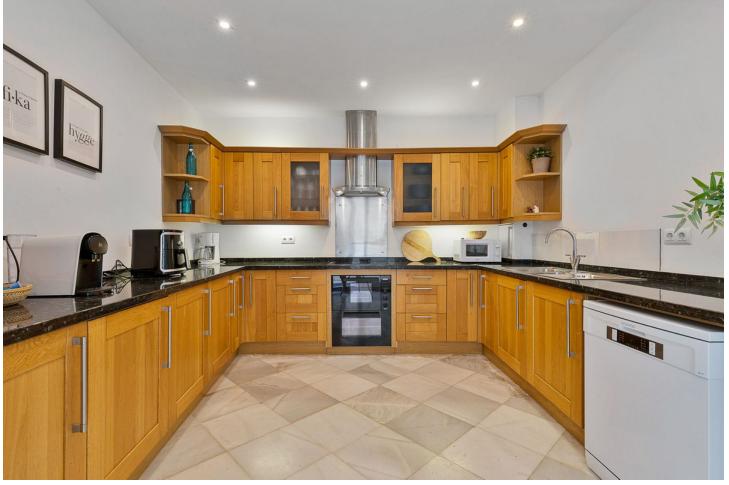

## Sales - House - Torremolinos 395.000€

Torremolinos House

Community: 1,320 EUR / year IBI: 450 EUR / year

4

2

128 m2

97 m2

Charming townhouse with four bedrooms in Torremolinos A unusually large townhouse that offers everything you could ask for in a comfortable living space on the Costa del Sol. The townhouse is built across four levels with the following layout. You enter through the gate to a small yard that leads to a large storage room on the ground floor of over 60 m², which can be used as a hobby room, office, gym, or a small guest apartment. A small staircase takes you up to the ground floor with the main entrance. Here, there is a lovely spacious terrace overlooking the pool. On this level, there is a large living room of 50 m² with a large dining area and a fireplace. From the living room, you enter the fully equipped kitchen with everything you need. Outside the kitchen, there is a patio for drying laundry. On the second floor, there are three bedrooms, one of which has access to a large west-facing terrace. There is also a bathroom on this floor. At the very top, on the third floor, there is another large bedroom and bathroom. From this room, you have access to a small terrace and a lovely sea view. Right in front of the townhouse is the communal pool. The price also includes a private garage in a nearby building. The location is absolutely fantastic, just 500 meters from the beach in Carhuela and within walking distance of the well-known supermarket Lidl. There are bus and train stations that conveniently take you to Malaga or Fuengirola. The townhouse is sold fully furnished.