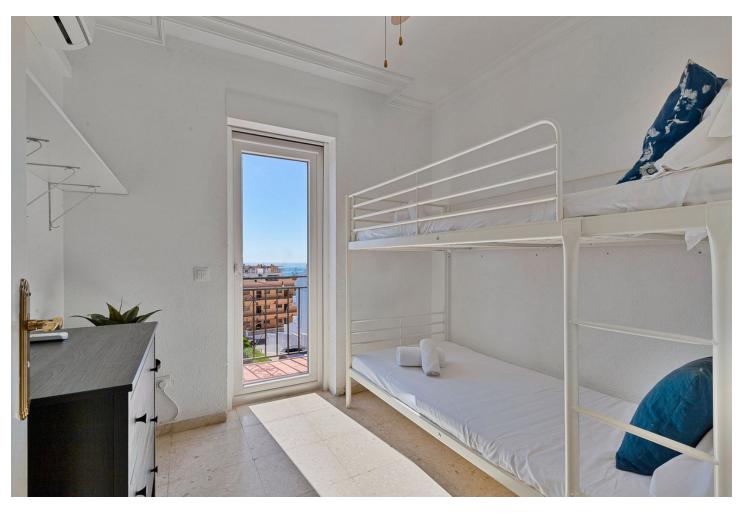

## Sales - House - Torremolinos 395.000€

Torremolinos House

Community: 1,320 EUR / year IBI: 450 EUR / year

4

2

128 m2

97 m2

Charming townhouse with four bedrooms in Torremolinos A unusually large townhouse that offers everything you could ask for in a comfortable living space on the Costa del Sol. The townhouse is built across four levels with the following layout. You enter through the gate to a small yard that leads to a large storage room on the ground floor of over 60 m², which can be used as a hobby room, office, gym, or a small guest apartment. A small staircase takes you up to the ground floor with the main entrance. Here, there is a lovely spacious terrace overlooking the pool. On this level, there is a large living room of 50 m² with a large dining area and a fireplace. From the living room, you enter the fully equipped kitchen with everything you need. Outside the kitchen, there is a patio for drying laundry. On the second floor, there are three bedrooms, one of which has access to a large west-facing terrace. There is also a bathroom on this floor. At the very top, on the third floor, there is another large bedroom and bathroom. From this room, you have access to a small terrace and a lovely sea view. Right in front of the townhouse is the communal pool. The price also includes a private garage in a nearby building. The location is absolutely fantastic, just 500 meters from the beach in Carhuela and within walking distance of the well-known supermarket Lidl. There are bus and train stations that conveniently take you to Malaga or Fuengirola. The townhouse is sold fully furnished.