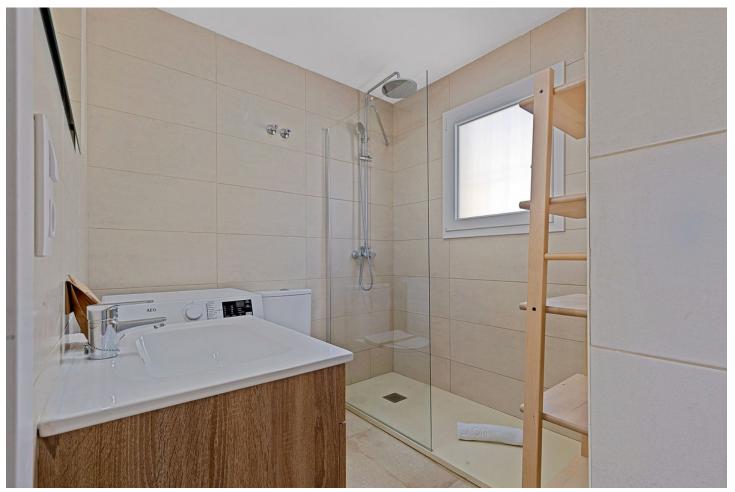

## Sales - House - Torremolinos 395.000€

Torremolinos House

Community: 1,320 EUR / year IBI: 450 EUR / year

4

2

128 m2

97 m2

Charming townhouse with four bedrooms in Torremolinos A unusually large townhouse that offers everything you could ask for in a comfortable living space on the Costa del Sol. The townhouse is built across four levels with the following layout. You enter through the gate to a small yard that leads to a large storage room on the ground floor of over 60 m², which can be used as a hobby room, office, gym, or a small guest apartment. A small staircase takes you up to the ground floor with the main entrance. Here, there is a lovely spacious terrace overlooking the pool. On this level, there is a large living room of 50 m² with a large dining area and a fireplace. From the living room, you enter the fully equipped kitchen with everything you need. Outside the kitchen, there is a patio for drying laundry. On the second floor, there are three bedrooms, one of which has access to a large west-facing terrace. There is also a bathroom on this floor. At the very top, on the third floor, there is another large bedroom and bathroom. From this room, you have access to a small terrace and a lovely sea view. Right in front of the townhouse is the communal pool. The price also includes a private garage in a nearby building. The location is absolutely fantastic, just 500 meters from the beach in Carhuela and within walking distance of the well-known supermarket Lidl. There are bus and train stations that conveniently take you to Malaga or Fuengirola. The townhouse is sold fully furnished.