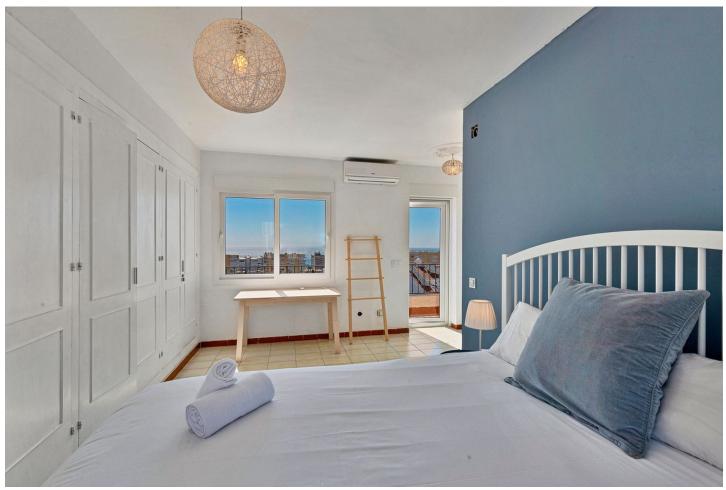

## Sales - House - Torremolinos 395.000€

Torremolinos House

Community: 1,320 EUR / year IBI: 450 EUR / year

4

2

128 m2

97 m2

Charming townhouse with four bedrooms in Torremolinos A unusually large townhouse that offers everything you could ask for in a comfortable living space on the Costa del Sol. The townhouse is built across four levels with the following layout. You enter through the gate to a small yard that leads to a large storage room on the ground floor of over 60 m², which can be used as a hobby room, office, gym, or a small guest apartment. A small staircase takes you up to the ground floor with the main entrance. Here, there is a lovely spacious terrace overlooking the pool. On this level, there is a large living room of 50 m² with a large dining area and a fireplace. From the living room, you enter the fully equipped kitchen with everything you need. Outside the kitchen, there is a patio for drying laundry. On the second floor, there are three bedrooms, one of which has access to a large west-facing terrace. There is also a bathroom on this floor. At the very top, on the third floor, there is another large bedroom and bathroom. From this room, you have access to a small terrace and a lovely sea view. Right in front of the townhouse is the communal pool. The price also includes a private garage in a nearby building. The location is absolutely fantastic, just 500 meters from the beach in Carhuela and within walking distance of the well-known supermarket Lidl. There are bus and train stations that conveniently take you to Malaga or Fuengirola. The townhouse is sold fully furnished.