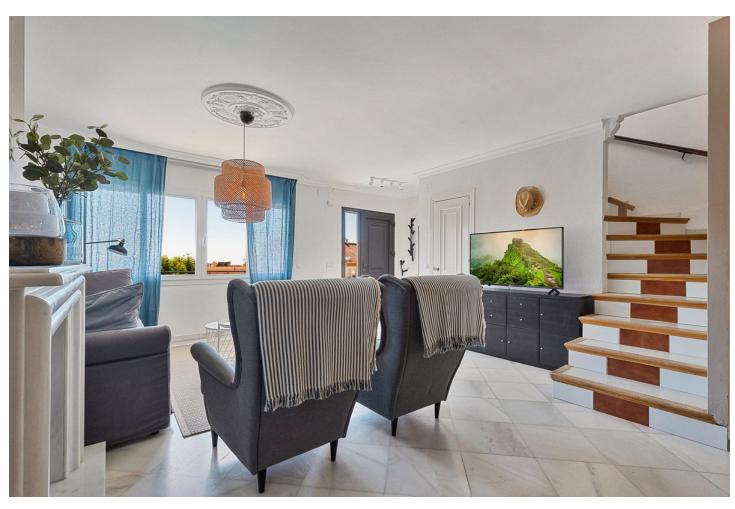

## Sales - House - Torremolinos 395.000€

Torremolinos House

Community: 1,320 EUR / year IBI: 450 EUR / year

4

2

128 m2

97 m2

Charming townhouse with four bedrooms in Torremolinos A unusually large townhouse that offers everything you could ask for in a comfortable living space on the Costa del Sol. The townhouse is built across four levels with the following layout. You enter through the gate to a small yard that leads to a large storage room on the ground floor of over 60 m², which can be used as a hobby room, office, gym, or a small guest apartment. A small staircase takes you up to the ground floor with the main entrance. Here, there is a lovely spacious terrace overlooking the pool. On this level, there is a large living room of 50 m² with a large dining area and a fireplace. From the living room, you enter the fully equipped kitchen with everything you need. Outside the kitchen, there is a patio for drying laundry. On the second floor, there are three bedrooms, one of which has access to a large west-facing terrace. There is also a bathroom on this floor. At the very top, on the third floor, there is another large bedroom and bathroom. From this room, you have access to a small terrace and a lovely sea view. Right in front of the townhouse is the communal pool. The price also includes a private garage in a nearby building. The location is absolutely fantastic, just 500 meters from the beach in Carhuela and within walking distance of the well-known supermarket Lidl. There are bus and train stations that conveniently take you to Malaga or Fuengirola. The townhouse is sold fully furnished.