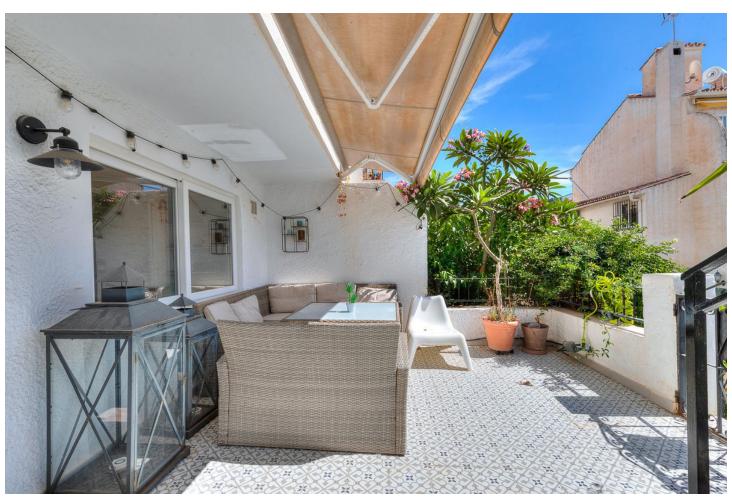

## Sales - House - Torremolinos 395.000€

Torremolinos House

Community: 1,320 EUR / year IBI: 450 EUR / year

4

2

128 m2

97 m2

Charming townhouse with four bedrooms in Torremolinos A unusually large townhouse that offers everything you could ask for in a comfortable living space on the Costa del Sol. The townhouse is built across four levels with the following layout. You enter through the gate to a small yard that leads to a large storage room on the ground floor of over 60 m², which can be used as a hobby room, office, gym, or a small guest apartment. A small staircase takes you up to the ground floor with the main entrance. Here, there is a lovely spacious terrace overlooking the pool. On this level, there is a large living room of 50 m² with a large dining area and a fireplace. From the living room, you enter the fully equipped kitchen with everything you need. Outside the kitchen, there is a patio for drying laundry. On the second floor, there are three bedrooms, one of which has access to a large west-facing terrace. There is also a bathroom on this floor. At the very top, on the third floor, there is another large bedroom and bathroom. From this room, you have access to a small terrace and a lovely sea view. Right in front of the townhouse is the communal pool. The price also includes a private garage in a nearby building. The location is absolutely fantastic, just 500 meters from the beach in Carhuela and within walking distance of the well-known supermarket Lidl. There are bus and train stations that conveniently take you to Malaga or Fuengirola. The townhouse is sold fully furnished.