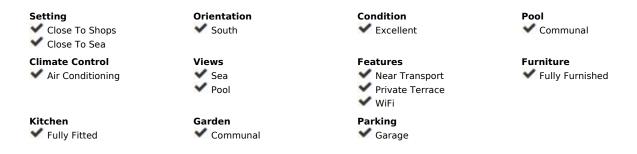

## Sales - House - Torremolinos 395.000€

Torremolinos House

Community: 1,320 EUR / year IBI: 450 EUR / year

4

2

128 m2

97 m2

Charming townhouse with four bedrooms in Torremolinos A unusually large townhouse that offers everything you could ask for in a comfortable living space on the Costa del Sol. The townhouse is built across four levels with the following layout. You enter through the gate to a small yard that leads to a large storage room on the ground floor of over 60 m², which can be used as a hobby room, office, gym, or a small guest apartment. A small staircase takes you up to the ground floor with the main entrance. Here, there is a lovely spacious terrace overlooking the pool. On this level, there is a large living room of 50 m² with a large dining area and a fireplace. From the living room, you enter the fully equipped kitchen with everything you need. Outside the kitchen, there is a patio for drying laundry. On the second floor, there are three bedrooms, one of which has access to a large west-facing terrace. There is also a bathroom on this floor. At the very top, on the third floor, there is another large bedroom and bathroom. From this room, you have access to a small terrace and a lovely sea view. Right in front of the townhouse is the communal pool. The price also includes a private garage in a nearby building. The location is absolutely fantastic, just 500 meters from the beach in Carhuela and within walking distance of the well-known supermarket Lidl. There are bus and train stations that conveniently take you to Malaga or Fuengirola. The townhouse is sold fully furnished.