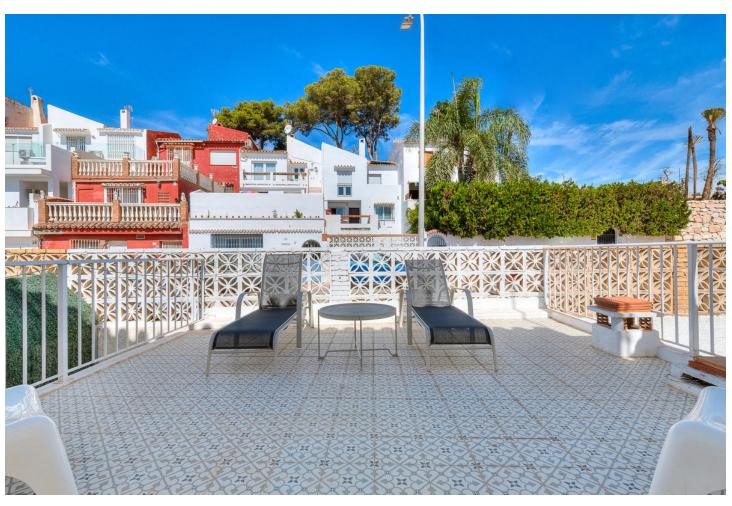

## Sales - House - Torremolinos 395.000€

Torremolinos House

Community: 1,320 EUR / year IBI: 450 EUR / year

4

2

128 m2

97 m2

Charming townhouse with four bedrooms in Torremolinos A unusually large townhouse that offers everything you could ask for in a comfortable living space on the Costa del Sol. The townhouse is built across four levels with the following layout. You enter through the gate to a small yard that leads to a large storage room on the ground floor of over 60 m², which can be used as a hobby room, office, gym, or a small guest apartment. A small staircase takes you up to the ground floor with the main entrance. Here, there is a lovely spacious terrace overlooking the pool. On this level, there is a large living room of 50 m² with a large dining area and a fireplace. From the living room, you enter the fully equipped kitchen with everything you need. Outside the kitchen, there is a patio for drying laundry. On the second floor, there are three bedrooms, one of which has access to a large west-facing terrace. There is also a bathroom on this floor. At the very top, on the third floor, there is another large bedroom and bathroom. From this room, you have access to a small terrace and a lovely sea view. Right in front of the townhouse is the communal pool. The price also includes a private garage in a nearby building. The location is absolutely fantastic, just 500 meters from the beach in Carhuela and within walking distance of the well-known supermarket Lidl. There are bus and train stations that conveniently take you to Malaga or Fuengirola. The townhouse is sold fully furnished.