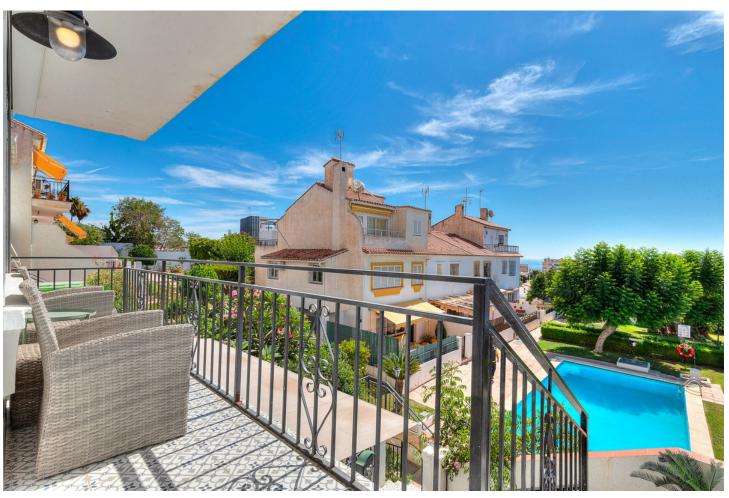

## Sales - House - Torremolinos 395.000€

Torremolinos House

Community: 1,320 EUR / year IBI: 450 EUR / year

4

2

128 m2

97 m2

Charming townhouse with four bedrooms in Torremolinos A unusually large townhouse that offers everything you could ask for in a comfortable living space on the Costa del Sol. The townhouse is built across four levels with the following layout. You enter through the gate to a small yard that leads to a large storage room on the ground floor of over 60 m², which can be used as a hobby room, office, gym, or a small guest apartment. A small staircase takes you up to the ground floor with the main entrance. Here, there is a lovely spacious terrace overlooking the pool. On this level, there is a large living room of 50 m² with a large dining area and a fireplace. From the living room, you enter the fully equipped kitchen with everything you need. Outside the kitchen, there is a patio for drying laundry. On the second floor, there are three bedrooms, one of which has access to a large west-facing terrace. There is also a bathroom on this floor. At the very top, on the third floor, there is another large bedroom and bathroom. From this room, you have access to a small terrace and a lovely sea view. Right in front of the townhouse is the communal pool. The price also includes a private garage in a nearby building. The location is absolutely fantastic, just 500 meters from the beach in Carhuela and within walking distance of the well-known supermarket Lidl. There are bus and train stations that conveniently take you to Malaga or Fuengirola. The townhouse is sold fully furnished.