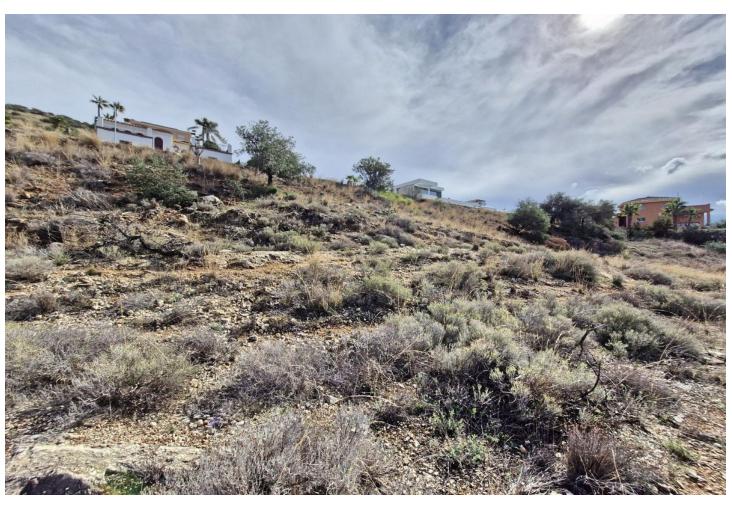

## Sales - Plot - Coín 90.000€

Coín Plot

612 m2

West facing residential plot located on the popular urbanisation of Sierra Gorda on the outskirts of Coin. The plot has a gentle slope and very little excavation is required with the opportunity to build 33% of the plot size. There is a neighbouring plot for sale from the same owner if a larger plot is required. On the urbanization there are two supermarkets, a restaurant, a playground and a paddle tennis club. It is also just a 2-minute drive to the La Trocha shopping center with Carrefour supermarket, shops, cinema, gym and spa. Excellent road access to both Marbella and Malaga. .