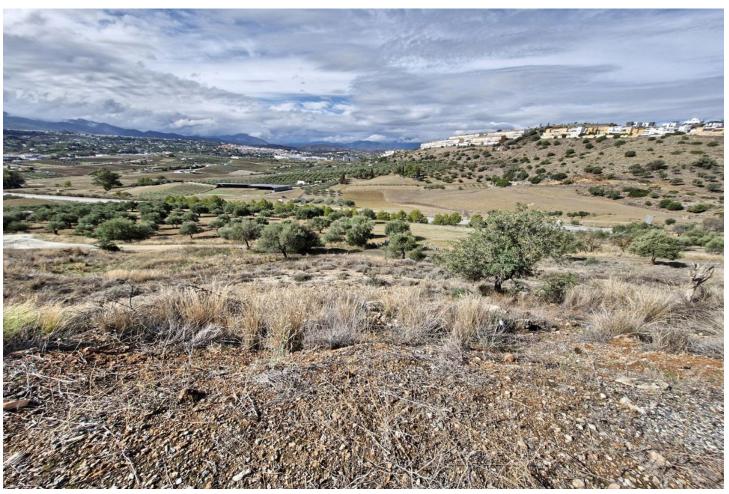

## Sales - Plot - Coín 90.000€

Coín Plot

612 m2

West facing residential plot located on the popular urbanisation of Sierra Gorda on the outskirts of Coin. The plot has a gentle slope and very little excavation is required with the opportunity to build 33% of the plot size. There is a neighbouring plot for sale from the same owner if a larger plot is required. On the urbanization there are two supermarkets, a restaurant, a playground and a paddle tennis club. It is also just a 2-minute drive to the La Trocha shopping center with Carrefour supermarket, shops, cinema, gym and spa. Excellent road access to both Marbella and Malaga. .