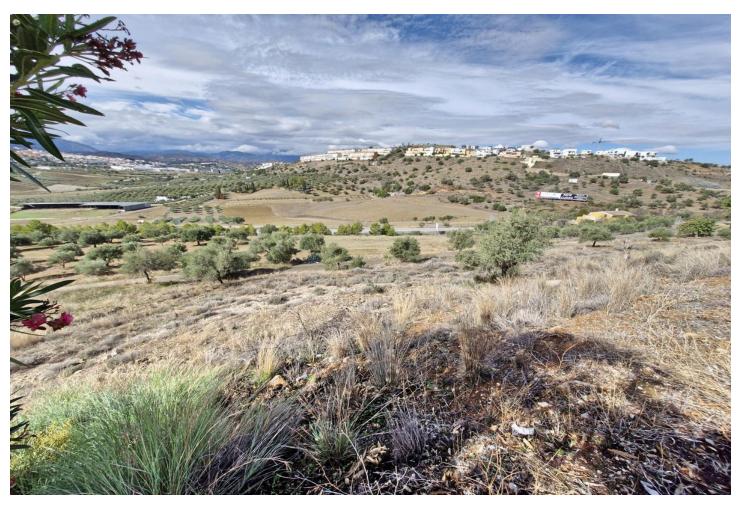

## Sales - Plot - Coín 90.000€

Coín Plot

612 m2

West facing residential plot located on the popular urbanisation of Sierra Gorda on the outskirts of Coin. The plot has a gentle slope and very little excavation is required with the opportunity to build 33% of the plot size. There is a neighbouring plot for sale from the same owner if a larger plot is required. On the urbanization there are two supermarkets, a restaurant, a playground and a paddle tennis club. It is also just a 2-minute drive to the La Trocha shopping center with Carrefour supermarket, shops, cinema, gym and spa. Excellent road access to both Marbella and Malaga. .