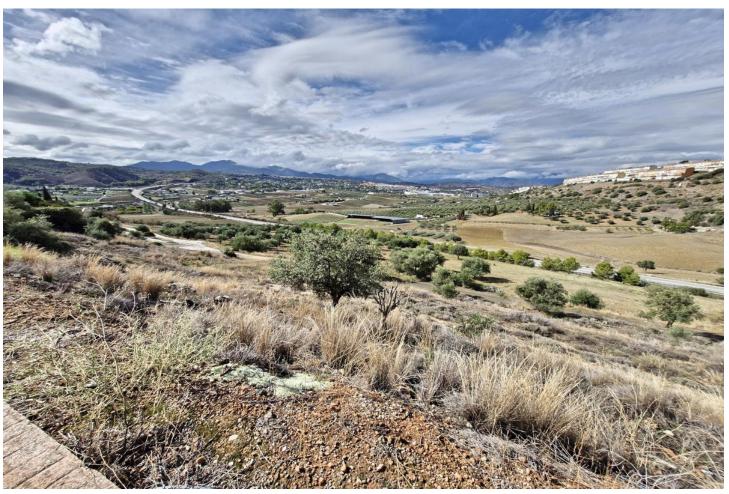

## Sales - Plot - Coín 90.000€

Coín Plot

612 m2

West facing residential plot located on the popular urbanisation of Sierra Gorda on the outskirts of Coin. The plot has a gentle slope and very little excavation is required with the opportunity to build 33% of the plot size. There is a neighbouring plot for sale from the same owner if a larger plot is required. On the urbanization there are two supermarkets, a restaurant, a playground and a paddle tennis club. It is also just a 2-minute drive to the La Trocha shopping center with Carrefour supermarket, shops, cinema, gym and spa. Excellent road access to both Marbella and Malaga. .