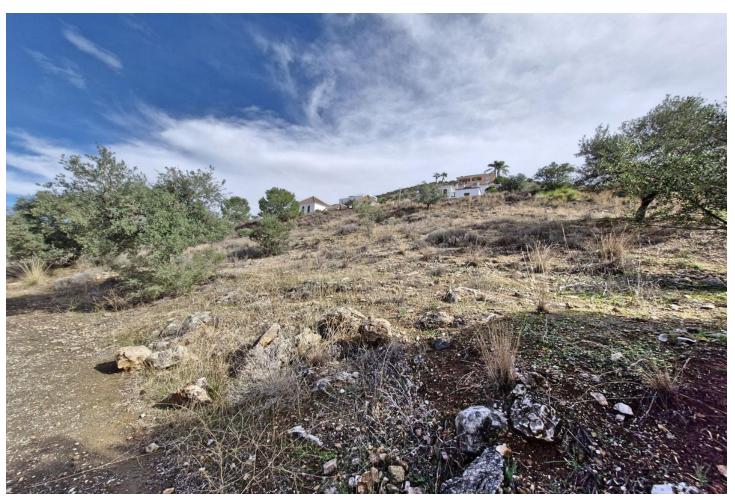

## Sales - Plot - Coín 90.000€

Coín Plot

612 m2

West facing residential plot located on the popular urbanisation of Sierra Gorda on the outskirts of Coin. The plot has a gentle slope and very little excavation is required with the opportunity to build 33% of the plot size. There is a neighbouring plot for sale from the same owner if a larger plot is required. On the urbanization there are two supermarkets, a restaurant, a playground and a paddle tennis club. It is also just a 2-minute drive to the La Trocha shopping center with Carrefour supermarket, shops, cinema, gym and spa. Excellent road access to both Marbella and Malaga. .