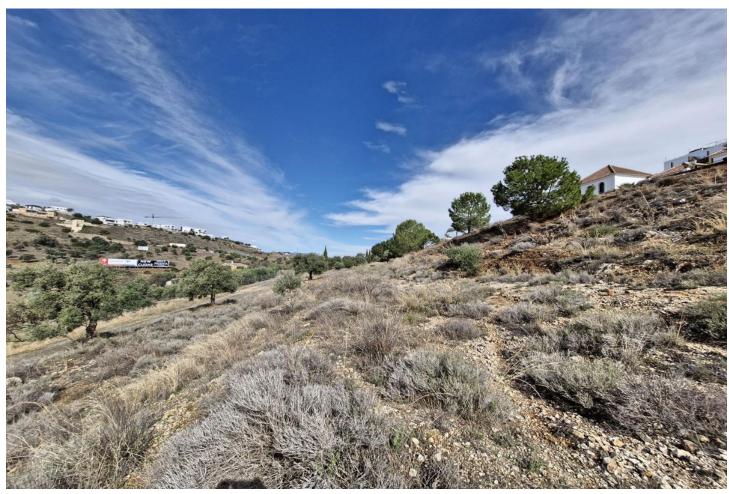

## Sales - Plot - Coín 90.000€

Coín Plot

612 m2

West facing residential plot located on the popular urbanisation of Sierra Gorda on the outskirts of Coin. The plot has a gentle slope and very little excavation is required with the opportunity to build 33% of the plot size. There is a neighbouring plot for sale from the same owner if a larger plot is required. On the urbanization there are two supermarkets, a restaurant, a playground and a paddle tennis club. It is also just a 2-minute drive to the La Trocha shopping center with Carrefour supermarket, shops, cinema, gym and spa. Excellent road access to both Marbella and Malaga. .