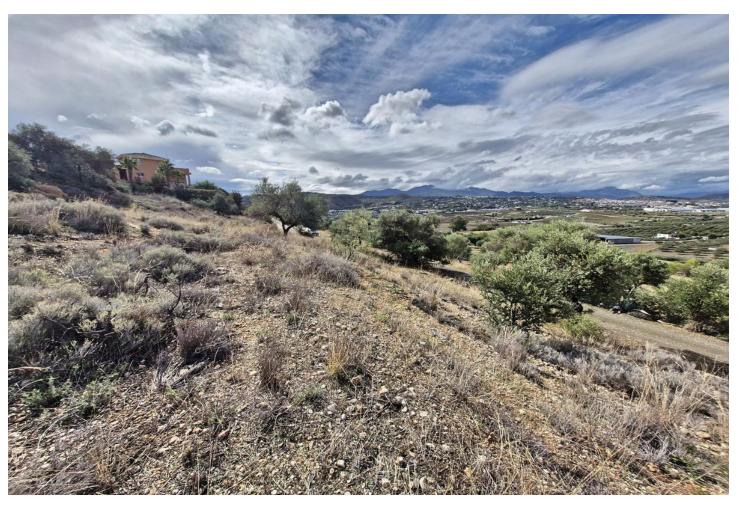

## Sales - Plot - Coín 90.000€

Coín Plot

612 m2

West facing residential plot located on the popular urbanisation of Sierra Gorda on the outskirts of Coin. The plot has a gentle slope and very little excavation is required with the opportunity to build 33% of the plot size. There is a neighbouring plot for sale from the same owner if a larger plot is required. On the urbanization there are two supermarkets, a restaurant, a playground and a paddle tennis club. It is also just a 2-minute drive to the La Trocha shopping center with Carrefour supermarket, shops, cinema, gym and spa. Excellent road access to both Marbella and Malaga. .