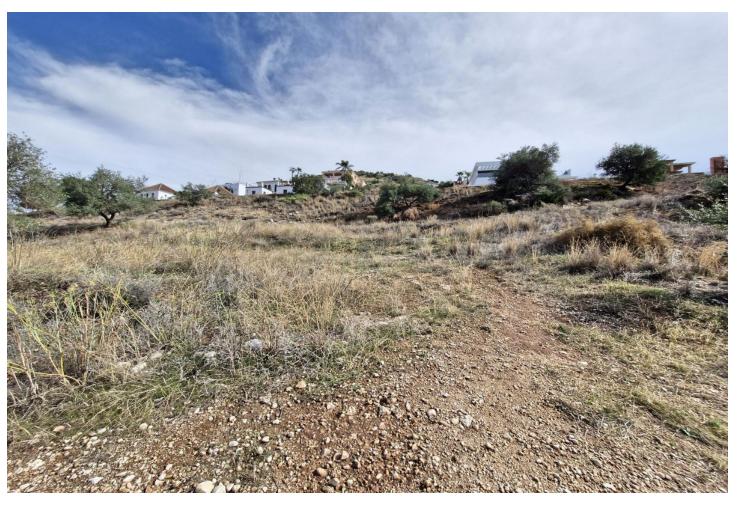

## Sales - Plot - Coín 90.000€

Coín Plot

612 m2

West facing residential plot located on the popular urbanisation of Sierra Gorda on the outskirts of Coin. The plot has a gentle slope and very little excavation is required with the opportunity to build 33% of the plot size. There is a neighbouring plot for sale from the same owner if a larger plot is required. On the urbanization there are two supermarkets, a restaurant, a playground and a paddle tennis club. It is also just a 2-minute drive to the La Trocha shopping center with Carrefour supermarket, shops, cinema, gym and spa. Excellent road access to both Marbella and Malaga. .