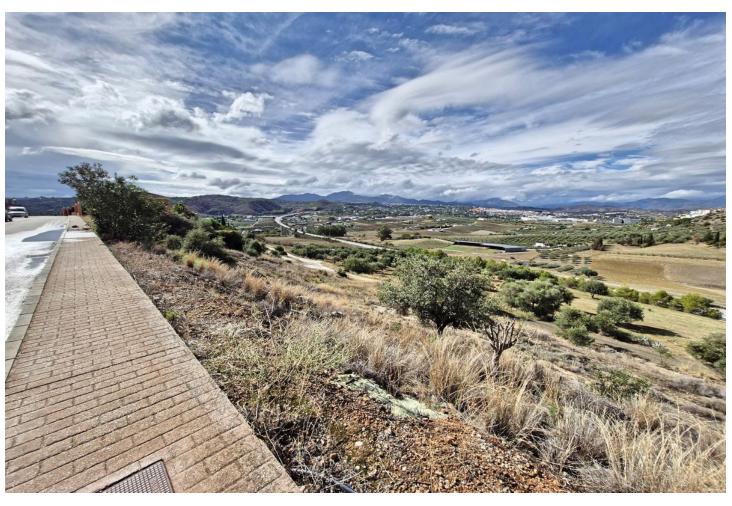

## Sales - Plot - Coín 90.000€

Coín Plot

612 m2

West facing residential plot located on the popular urbanisation of Sierra Gorda on the outskirts of Coin. The plot has a gentle slope and very little excavation is required with the opportunity to build 33% of the plot size. There is a neighbouring plot for sale from the same owner if a larger plot is required. On the urbanization there are two supermarkets, a restaurant, a playground and a paddle tennis club. It is also just a 2-minute drive to the La Trocha shopping center with Carrefour supermarket, shops, cinema, gym and spa. Excellent road access to both Marbella and Malaga. .