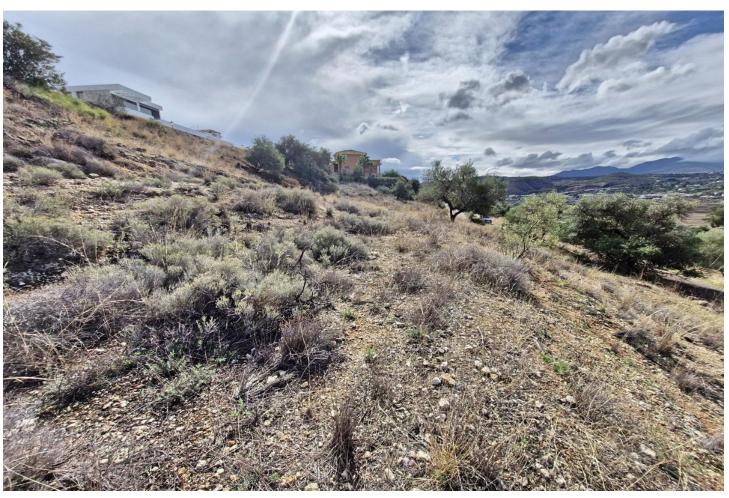

## Sales - Plot - Coín 90.000€

Coín Plot

612 m2

West facing residential plot located on the popular urbanisation of Sierra Gorda on the outskirts of Coin. The plot has a gentle slope and very little excavation is required with the opportunity to build 33% of the plot size. There is a neighbouring plot for sale from the same owner if a larger plot is required. On the urbanization there are two supermarkets, a restaurant, a playground and a paddle tennis club. It is also just a 2-minute drive to the La Trocha shopping center with Carrefour supermarket, shops, cinema, gym and spa. Excellent road access to both Marbella and Malaga. .