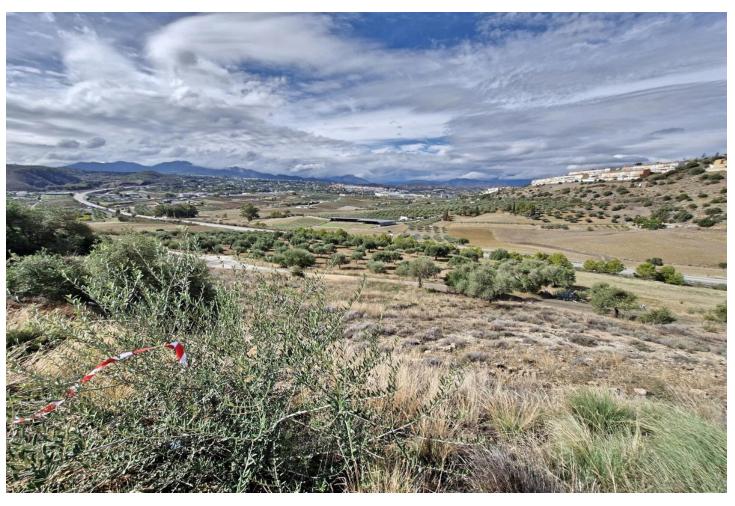

## Sales - Plot - Coín 90.000€

Coín Plot

612 m2

West facing residential plot located on the popular urbanisation of Sierra Gorda on the outskirts of Coin. The plot has a gentle slope and very little excavation is required with the opportunity to build 33% of the plot size. There is a neighbouring plot for sale from the same owner if a larger plot is required. On the urbanization there are two supermarkets, a restaurant, a playground and a paddle tennis club. It is also just a 2-minute drive to the La Trocha shopping center with Carrefour supermarket, shops, cinema, gym and spa. Excellent road access to both Marbella and Malaga. .