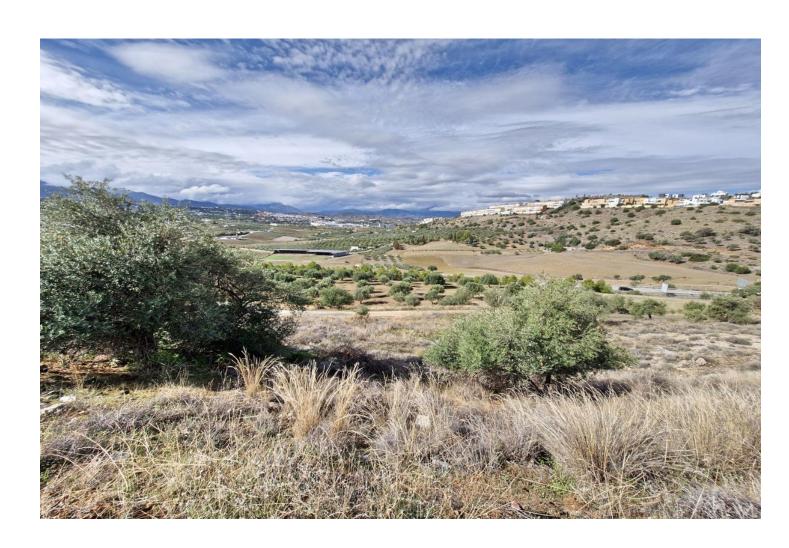

## Sales - Plot - Coín 90.000€

Coín Plot

612 m2

West facing residential plot located on the popular urbanisation of Sierra Gorda on the outskirts of Coin. The plot has a gentle slope and very little excavation is required with the opportunity to build 33% of the plot size. There is a neighbouring plot for sale from the same owner if a larger plot is required. On the urbanization there are two supermarkets, a restaurant, a playground and a paddle tennis club. It is also just a 2-minute drive to the La Trocha shopping center with Carrefour supermarket, shops, cinema, gym and spa. Excellent road access to both Marbella and Malaga. .