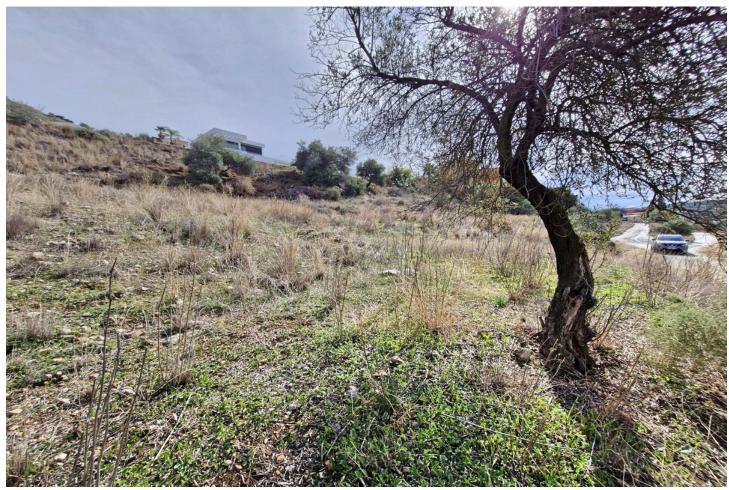

## Sales - Plot - Coín 90.000€

Coín Plot

612 m2

West facing residential plot located on the popular urbanisation of Sierra Gorda on the outskirts of Coin. The plot has a gentle slope and very little excavation is required with the opportunity to build 33% of the plot size. There is a neighbouring plot for sale from the same owner if a larger plot is required. On the urbanization there are two supermarkets, a restaurant, a playground and a paddle tennis club. It is also just a 2-minute drive to the La Trocha shopping center with Carrefour supermarket, shops, cinema, gym and spa. Excellent road access to both Marbella and Malaga. .