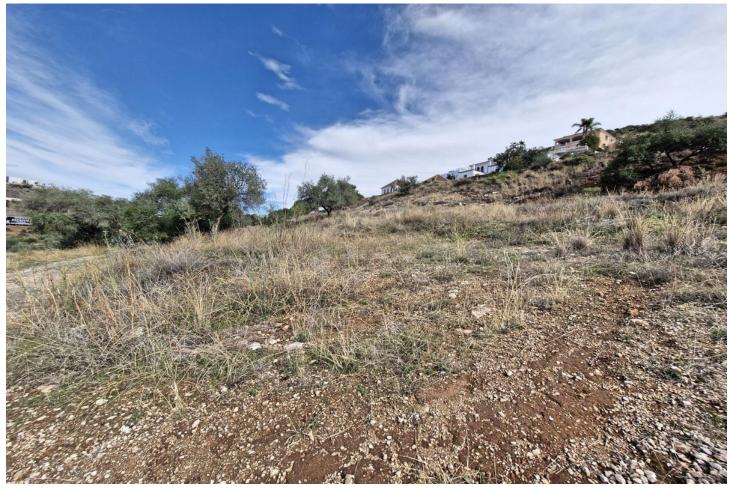

## Sales - Plot - Coín 90.000€

Coín Plot

612 m2

West facing residential plot located on the popular urbanisation of Sierra Gorda on the outskirts of Coin. The plot has a gentle slope and very little excavation is required with the opportunity to build 33% of the plot size. There is a neighbouring plot for sale from the same owner if a larger plot is required. On the urbanization there are two supermarkets, a restaurant, a playground and a paddle tennis club. It is also just a 2-minute drive to the La Trocha shopping center with Carrefour supermarket, shops, cinema, gym and spa. Excellent road access to both Marbella and Malaga. .