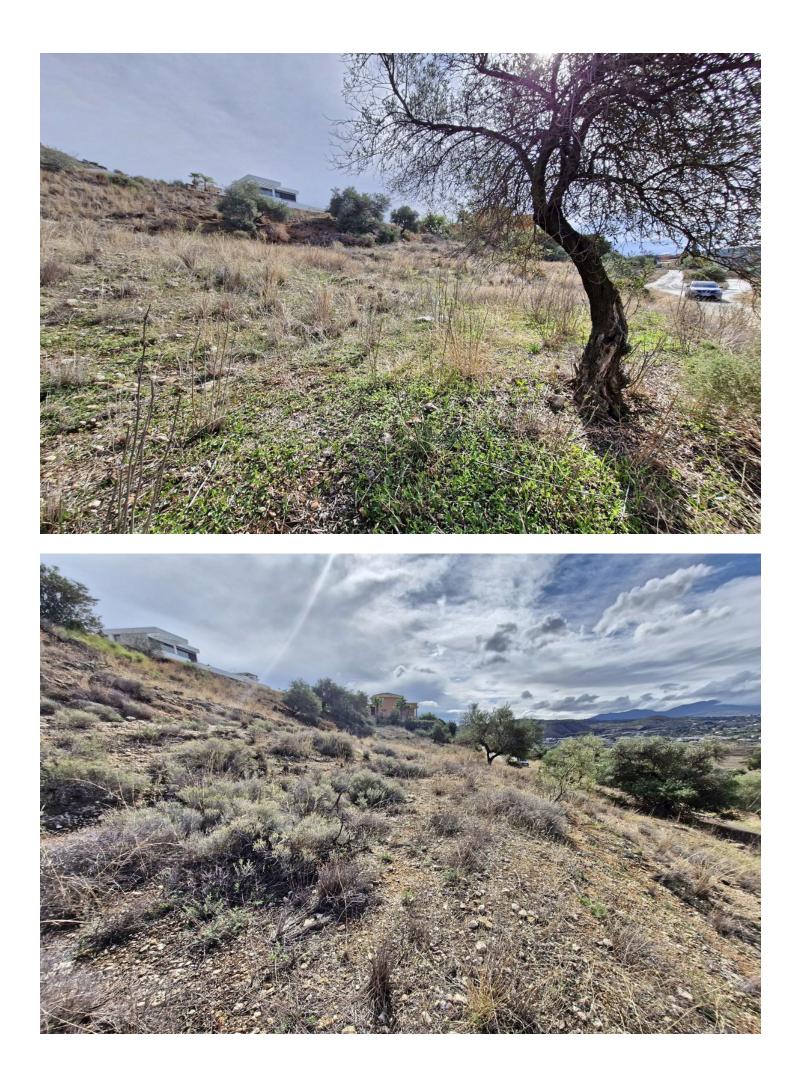

## Sales - Plot - Coín 90.000€

Coín

Plot

West facing residential plot located on the popular urbanisation of Sierra Gorda on the outskirts of Coin. The plot has a gentle slope and very little excavation is required with the opportunity to build 33% of the plot size. There is a neighbouring plot for sale from the same owner if a larger plot is required. On the urbanization there are two supermarkets, a restaurant, a playground and a paddle tennis club. It is also just a 2-minute drive to the La Trocha shopping center with Carrefour supermarket, shops, cinema, gym and spa. Excellent road access to both Marbella and Malaga.