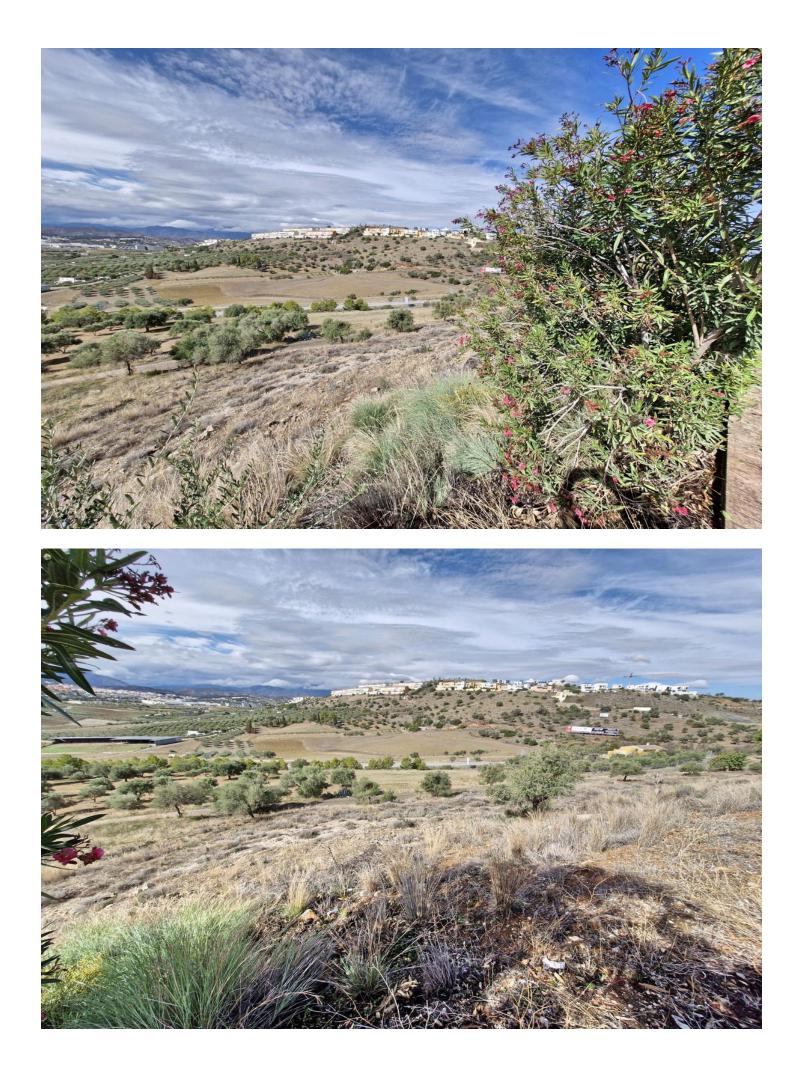

## Sales - Plot - Coín 90.000€

Coín

Plot

West facing residential plot located on the popular urbanisation of Sierra Gorda on the outskirts of Coin. The plot has a gentle slope and very little excavation is required with the opportunity to build 33% of the plot size. There is a neighbouring plot for sale from the same owner if a larger plot is required. On the urbanization there are two supermarkets, a restaurant, a playground and a paddle tennis club. It is also just a 2-minute drive to the La Trocha shopping center with Carrefour supermarket, shops, cinema, gym and spa. Excellent road access to both Marbella and Malaga.