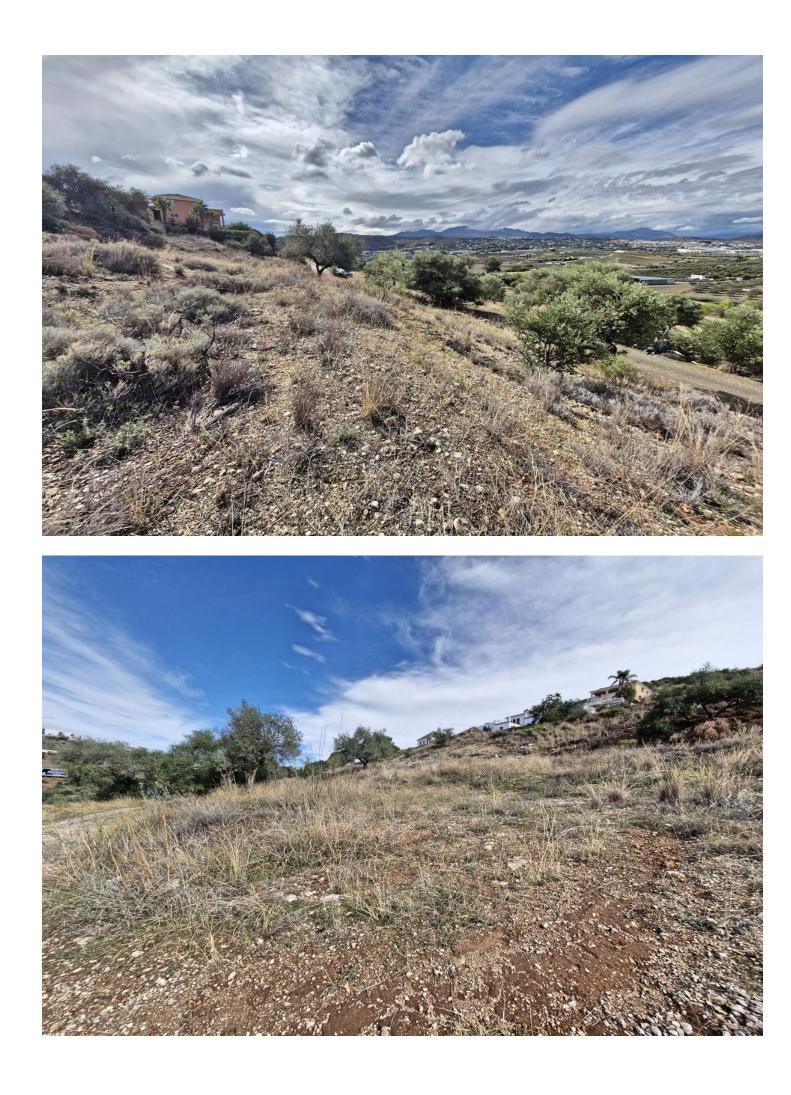

## Sales - Plot - Coín 90.000€

Coín

Plot

West facing residential plot located on the popular urbanisation of Sierra Gorda on the outskirts of Coin. The plot has a gentle slope and very little excavation is required with the opportunity to build 33% of the plot size. There is a neighbouring plot for sale from the same owner if a larger plot is required. On the urbanization there are two supermarkets, a restaurant, a playground and a paddle tennis club. It is also just a 2-minute drive to the La Trocha shopping center with Carrefour supermarket, shops, cinema, gym and spa. Excellent road access to both Marbella and Malaga.