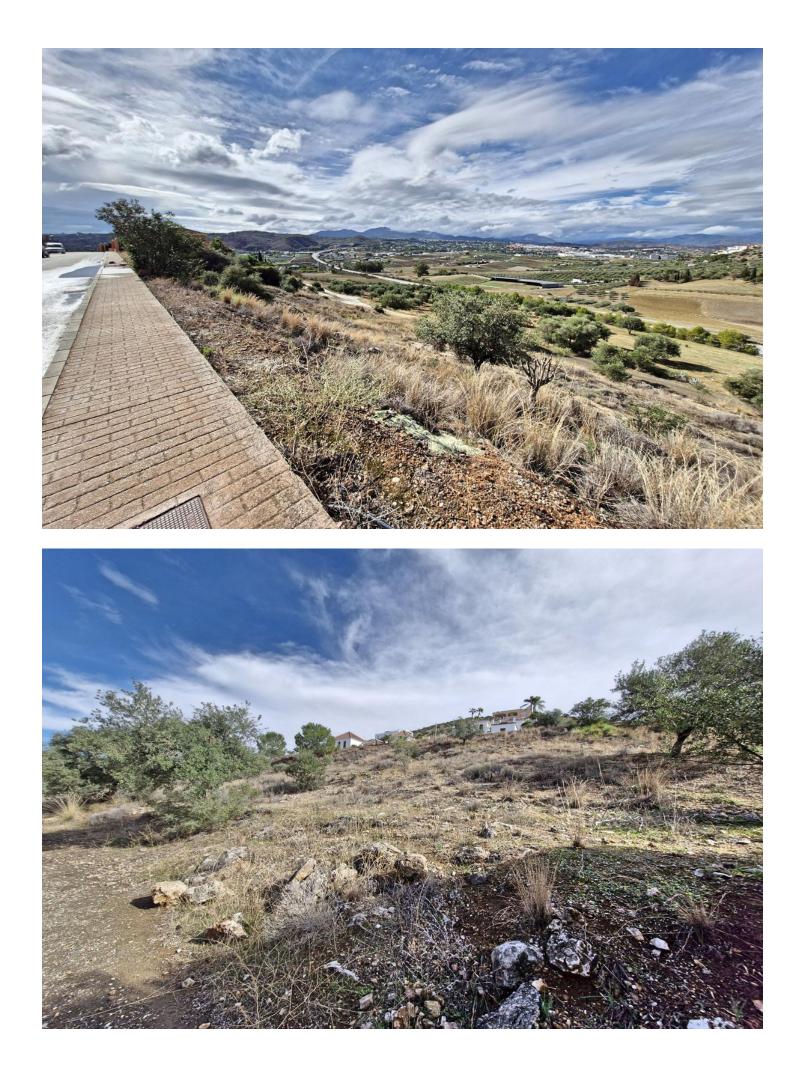

## Sales - Plot - Coín 90.000€

Coín

Plot

West facing residential plot located on the popular urbanisation of Sierra Gorda on the outskirts of Coin. The plot has a gentle slope and very little excavation is required with the opportunity to build 33% of the plot size. There is a neighbouring plot for sale from the same owner if a larger plot is required. On the urbanization there are two supermarkets, a restaurant, a playground and a paddle tennis club. It is also just a 2-minute drive to the La Trocha shopping center with Carrefour supermarket, shops, cinema, gym and spa. Excellent road access to both Marbella and Malaga.