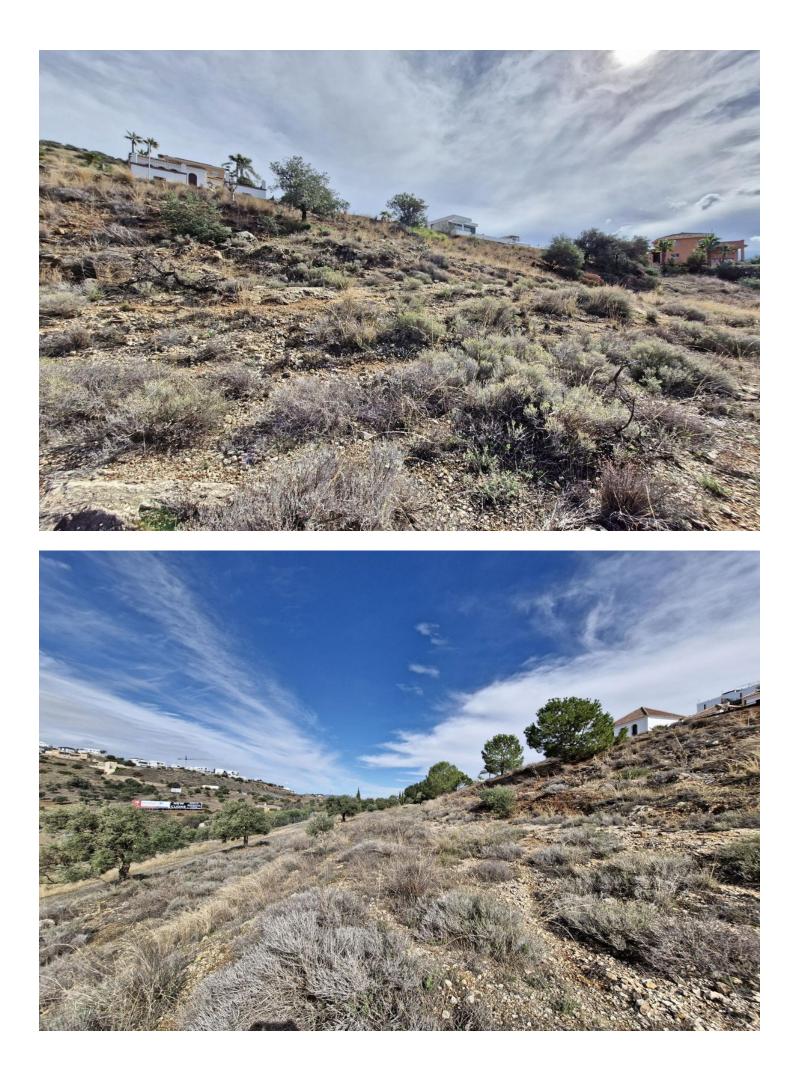

## Sales - Plot - Coín 90.000€

Coín

Plot

West facing residential plot located on the popular urbanisation of Sierra Gorda on the outskirts of Coin. The plot has a gentle slope and very little excavation is required with the opportunity to build 33% of the plot size. There is a neighbouring plot for sale from the same owner if a larger plot is required. On the urbanization there are two supermarkets, a restaurant, a playground and a paddle tennis club. It is also just a 2-minute drive to the La Trocha shopping center with Carrefour supermarket, shops, cinema, gym and spa. Excellent road access to both Marbella and Malaga.