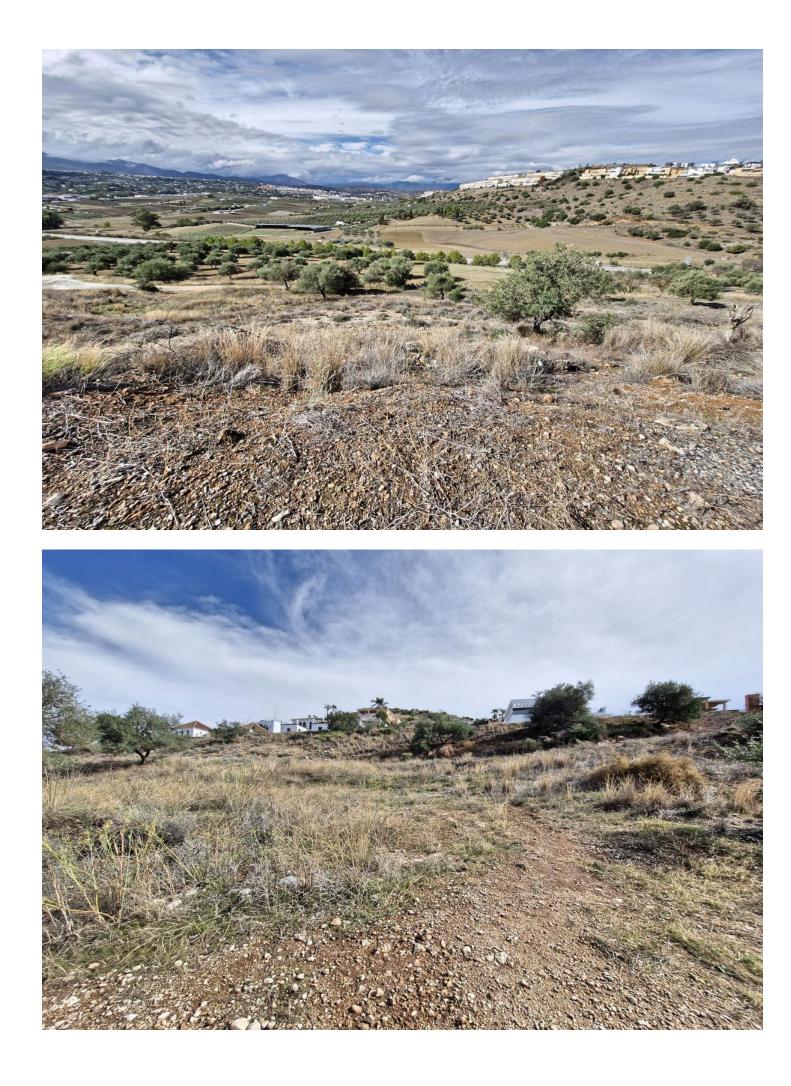

## Sales - Plot - Coín 90.000€

Coín

Plot

West facing residential plot located on the popular urbanisation of Sierra Gorda on the outskirts of Coin. The plot has a gentle slope and very little excavation is required with the opportunity to build 33% of the plot size. There is a neighbouring plot for sale from the same owner if a larger plot is required. On the urbanization there are two supermarkets, a restaurant, a playground and a paddle tennis club. It is also just a 2-minute drive to the La Trocha shopping center with Carrefour supermarket, shops, cinema, gym and spa. Excellent road access to both Marbella and Malaga.