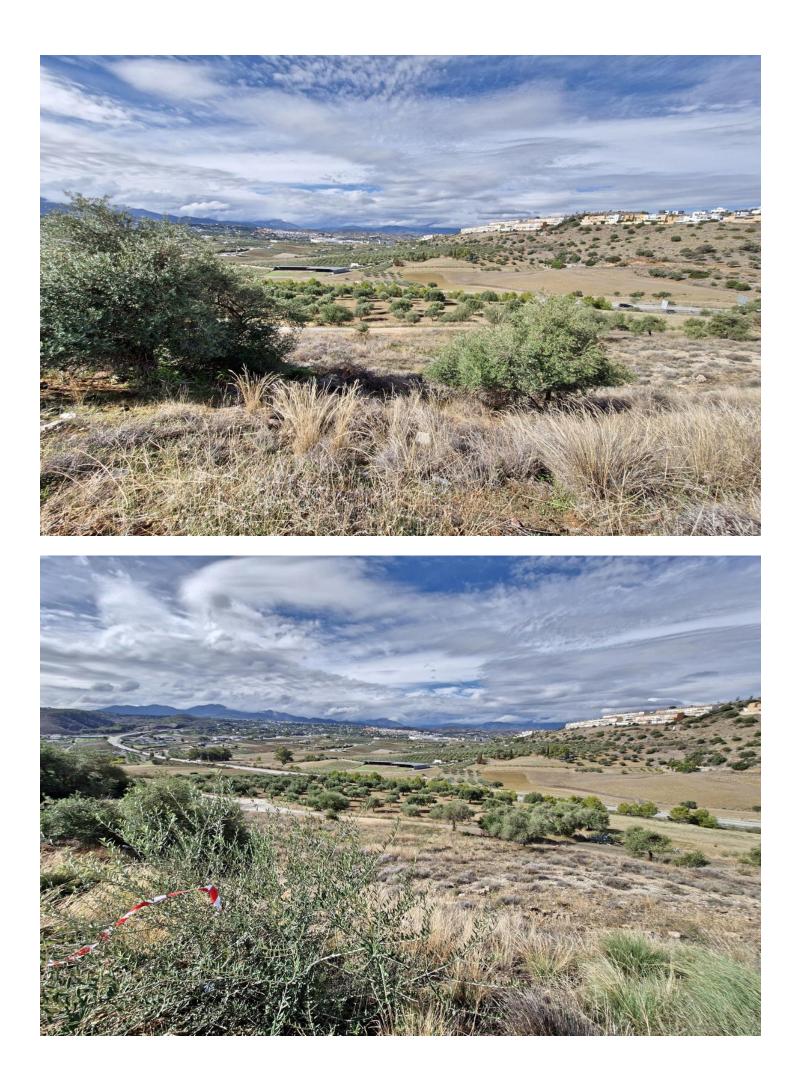

## Sales - Plot - Coín 90.000€

Coín

Plot

West facing residential plot located on the popular urbanisation of Sierra Gorda on the outskirts of Coin. The plot has a gentle slope and very little excavation is required with the opportunity to build 33% of the plot size. There is a neighbouring plot for sale from the same owner if a larger plot is required. On the urbanization there are two supermarkets, a restaurant, a playground and a paddle tennis club. It is also just a 2-minute drive to the La Trocha shopping center with Carrefour supermarket, shops, cinema, gym and spa. Excellent road access to both Marbella and Malaga.