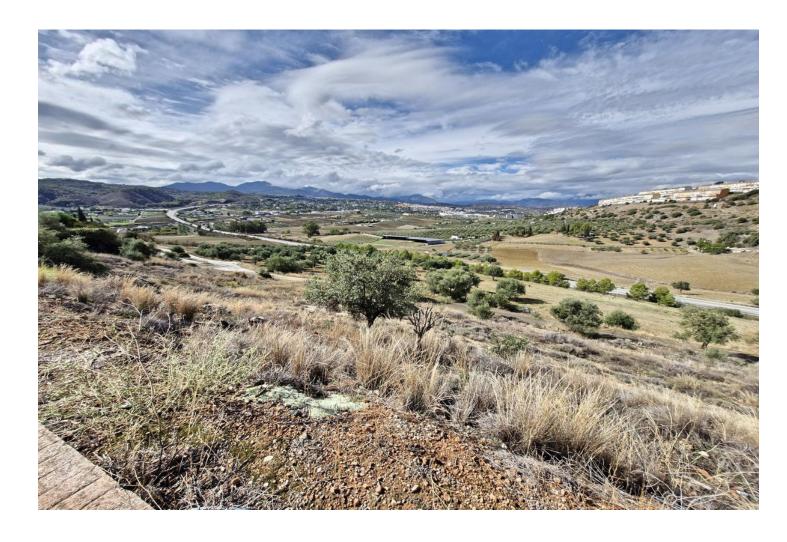

## Sales - Plot - Coín 90.000€

Coín

Plot

West facing residential plot located on the popular urbanisation of Sierra Gorda on the outskirts of Coin. The plot has a gentle slope and very little excavation is required with the opportunity to build 33% of the plot size. There is a neighbouring plot for sale from the same owner if a larger plot is required. On the urbanization there are two supermarkets, a restaurant, a playground and a paddle tennis club. It is also just a 2-minute drive to the La Trocha shopping center with Carrefour supermarket, shops, cinema, gym and spa. Excellent road access to both Marbella and Malaga.