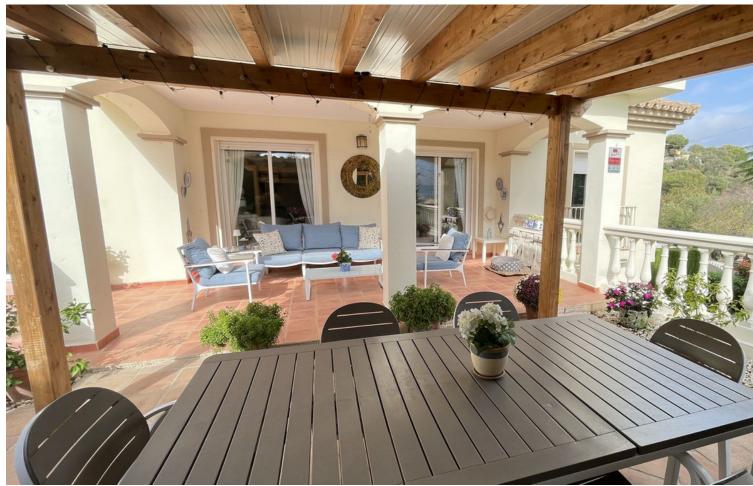

## Sales - House - Coín 459.00€

Coín House

IBI: 948 EUR / year Rubbish: 227 EUR / year

2

2.5

200 m<sup>2</sup>

594 m<sup>2</sup>

Discover a slice of paradise with this exquisite, detached villa, perfectly positioned on the edge of a quiet urbanisation, offering lovely views over the picturesque countryside and majestic mountains beyond. Built with quality and comfort in mind, this three-story home combines elegance with everyday functionality. Located just a 5-minute drive to the lively town of Coín, with easy access to the highway to Marbella, Malaga, both of which are less than 30 minutes away On the ground floor, a generous 50m<sup>2</sup> storeroom and utility area provide ample space for storage and utility needs. Ascend to the first floor, where the main entrance opens to a welcoming hall complete with a WC and cloakroom. From here, step into the heart of the home—a beautifully designed open-plan living area. This space includes a welcoming living room with a fireplace, a stylish dining area, and a fully fitted modern kitchen This floor seamlessly connects indoor and outdoor spaces, with doors opening to covered terraces perfect for al fresco dining or lounging while overlooking the landscaped garden and sparkling pool. Also on this level, guests will enjoy a comfortable bedroom with a fitted wardrobe and a private en-suite bathroom. The top floor is dedicated to the expansive master suite, a tranquil sanctuary with fitted wardrobes, a cosy seating area, and a large private balcony with a charming pergola; an ideal spot to savour the views. The en-suite bathroom offers a spa-like experience, adding to the luxurious ambiance. The home is thoughtfully equipped with air-conditioning, double glazing, and a beautifully maintained garden, offering year-round comfort and efficiency. This villa embodies a refined lifestyle, perfectly balancing luxury, privacy, and natural beauty, making it an exceptional choice for your new home.