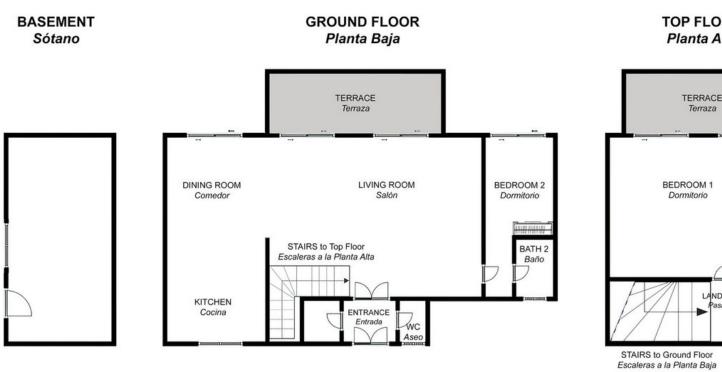

## Sales - House - Coín 459.00€

Coín House

IBI: 948 EUR / year Rubbish: 227 EUR / year

2

2.5

200 m<sup>2</sup>

594 m<sup>2</sup>

Discover a slice of paradise with this exquisite, detached villa, perfectly positioned on the edge of a quiet urbanisation, offering lovely views over the picturesque countryside and majestic mountains beyond. Built with quality and comfort in mind, this three-story home combines elegance with everyday functionality. Located just a 5-minute drive to the lively town of Coín, with easy access to the highway to Marbella, Malaga, both of which are less than 30 minutes away On the ground floor, a generous 50m<sup>2</sup> storeroom and utility area provide ample space for storage and utility needs. Ascend to the first floor, where the main entrance opens to a welcoming hall complete with a WC and cloakroom. From here, step into the heart of the home—a beautifully designed open-plan living area. This space includes a welcoming living room with a fireplace, a stylish dining area, and a fully fitted modern kitchen This floor seamlessly connects indoor and outdoor spaces, with doors opening to covered terraces perfect for al fresco dining or lounging while overlooking the landscaped garden and sparkling pool. Also on this level, guests will enjoy a comfortable bedroom with a fitted wardrobe and a private en-suite bathroom. The top floor is dedicated to the expansive master suite, a tranquil sanctuary with fitted wardrobes, a cosy seating area, and a large private balcony with a charming pergola; an ideal spot to savour the views. The en-suite bathroom offers a spa-like experience, adding to the luxurious ambiance. The home is thoughtfully equipped with air-conditioning, double glazing, and a beautifully maintained garden, offering year-round comfort and efficiency. This villa embodies a refined lifestyle, perfectly balancing luxury, privacy, and natural beauty, making it an exceptional choice for your new home.