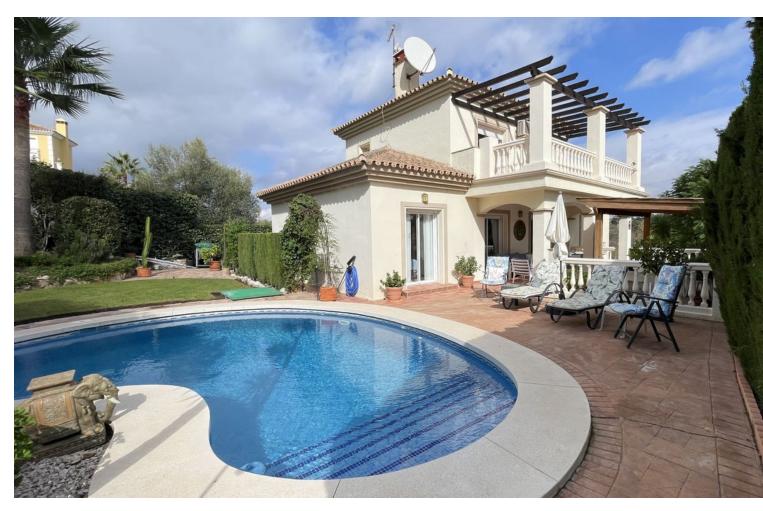

## Sales - House - Coín 459.00€

Coín House

IBI: 948 EUR / year Rubbish: 227 EUR / year

2

2.5

200 m<sup>2</sup>

594 m<sup>2</sup>

Discover a slice of paradise with this exquisite, detached villa, perfectly positioned on the edge of a quiet urbanisation, offering lovely views over the picturesque countryside and majestic mountains beyond. Built with quality and comfort in mind, this three-story home combines elegance with everyday functionality. Located just a 5-minute drive to the lively town of Coín, with easy access to the highway to Marbella, Malaga, both of which are less than 30 minutes away On the ground floor, a generous 50m<sup>2</sup> storeroom and utility area provide ample space for storage and utility needs. Ascend to the first floor, where the main entrance opens to a welcoming hall complete with a WC and cloakroom. From here, step into the heart of the home—a beautifully designed open-plan living area. This space includes a welcoming living room with a fireplace, a stylish dining area, and a fully fitted modern kitchen This floor seamlessly connects indoor and outdoor spaces, with doors opening to covered terraces perfect for al fresco dining or lounging while overlooking the landscaped garden and sparkling pool. Also on this level, guests will enjoy a comfortable bedroom with a fitted wardrobe and a private en-suite bathroom. The top floor is dedicated to the expansive master suite, a tranquil sanctuary with fitted wardrobes, a cosy seating area, and a large private balcony with a charming pergola; an ideal spot to savour the views. The en-suite bathroom offers a spa-like experience, adding to the luxurious ambiance. The home is thoughtfully equipped with air-conditioning, double glazing, and a beautifully maintained garden, offering year-round comfort and efficiency. This villa embodies a refined lifestyle, perfectly balancing luxury, privacy, and natural beauty, making it an exceptional choice for your new home.