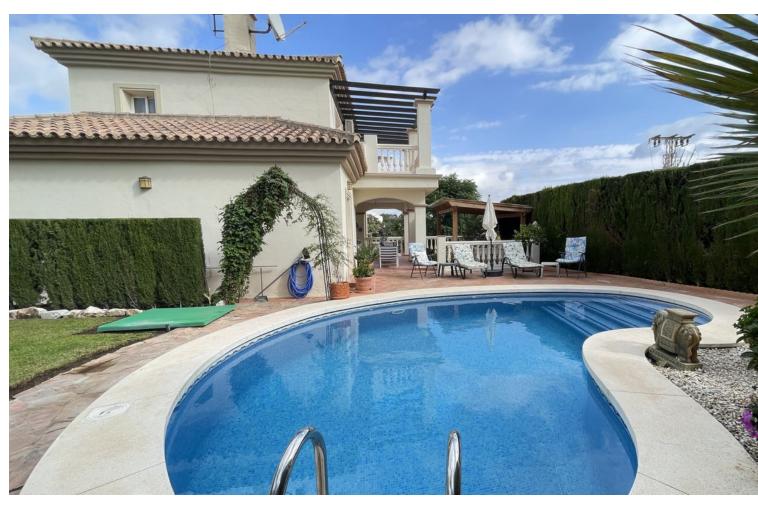

## Sales - House - Coín 459.00€

Coín House

IBI: 948 EUR / year Rubbish: 227 EUR / year

2

2.5

200 m<sup>2</sup>

594 m<sup>2</sup>

Discover a slice of paradise with this exquisite, detached villa, perfectly positioned on the edge of a quiet urbanisation, offering lovely views over the picturesque countryside and majestic mountains beyond. Built with quality and comfort in mind, this three-story home combines elegance with everyday functionality. Located just a 5-minute drive to the lively town of Coín, with easy access to the highway to Marbella, Malaga, both of which are less than 30 minutes away On the ground floor, a generous 50m<sup>2</sup> storeroom and utility area provide ample space for storage and utility needs. Ascend to the first floor, where the main entrance opens to a welcoming hall complete with a WC and cloakroom. From here, step into the heart of the home—a beautifully designed open-plan living area. This space includes a welcoming living room with a fireplace, a stylish dining area, and a fully fitted modern kitchen This floor seamlessly connects indoor and outdoor spaces, with doors opening to covered terraces perfect for al fresco dining or lounging while overlooking the landscaped garden and sparkling pool. Also on this level, guests will enjoy a comfortable bedroom with a fitted wardrobe and a private en-suite bathroom. The top floor is dedicated to the expansive master suite, a tranquil sanctuary with fitted wardrobes, a cosy seating area, and a large private balcony with a charming pergola; an ideal spot to savour the views. The en-suite bathroom offers a spa-like experience, adding to the luxurious ambiance. The home is thoughtfully equipped with air-conditioning, double glazing, and a beautifully maintained garden, offering year-round comfort and efficiency. This villa embodies a refined lifestyle, perfectly balancing luxury, privacy, and natural beauty, making it an exceptional choice for your new home.